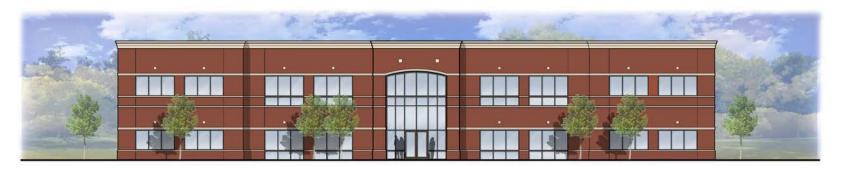

#### **COMMENTS:**

This is a request for approval of a 43,900 square foot two-story office building for Mesa Associates, Inc. Access for the site would be a shared entry drive off of Murdock Drive at the adjacent Mesa office building site, which also has access to Simmons Road. The shared drive is near the property line, but there is no direct access from this property to Murdock Drive due to topography issues at the site.

# PROPOSED OFFICE BUILDING MESA ASSOCIATES MURDOCK DR., KNOXVILLE, TN

APRIL 30, 2020 PROJECT # 10-A-19-UR/9B-19-TOB

 $\begin{array}{ccc}
 & \text{NORTH (MURDOCK DR.) ELEVATION} \\
 & 1/8" = 1'-0"
\end{array}$ 