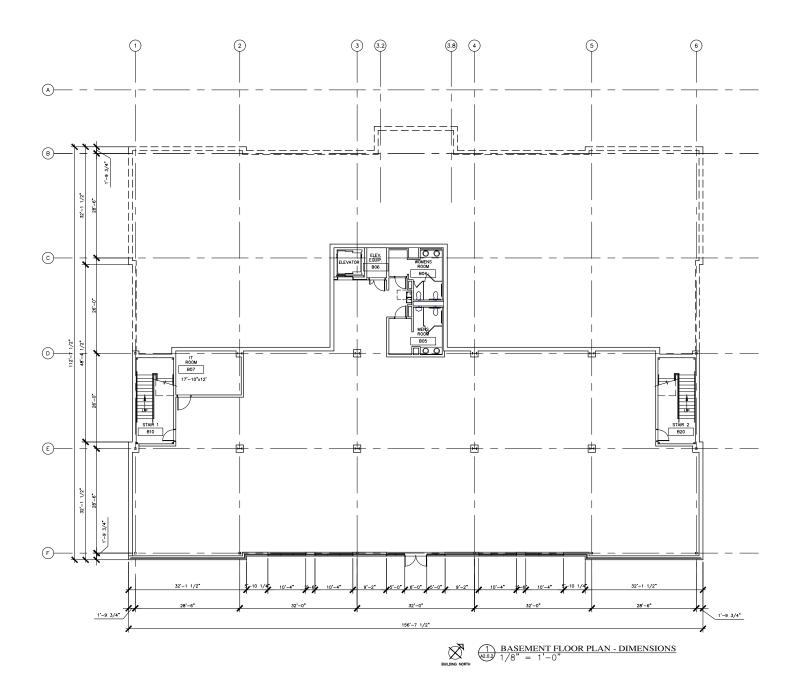

Knox County, TN

Basement Floor Plan

Floor Plan Dimensions

June 25, 2020

A2.0.2

3 SOUTH (TURKEY CREEK) ELEVATION 1/8" = 1'-0"

6-E-20-UR 4/27/2020