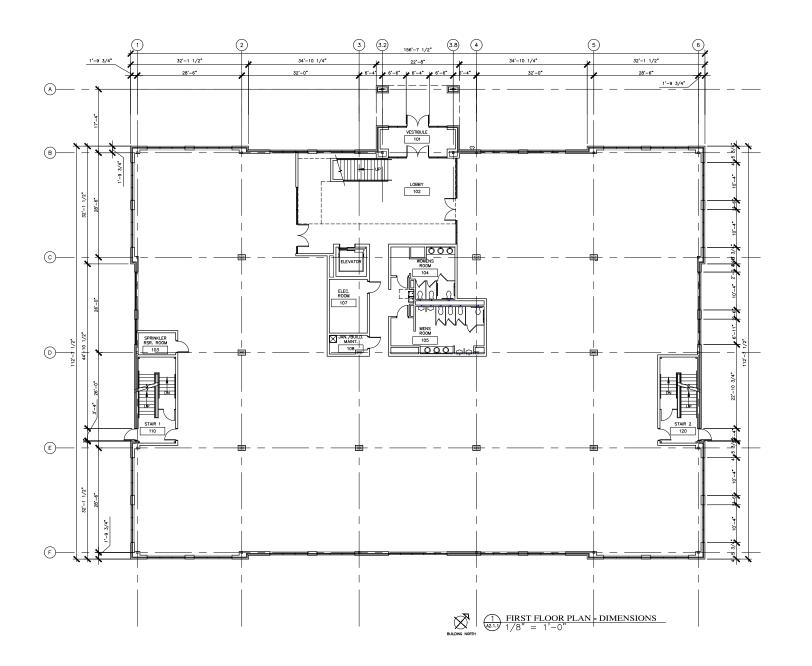

Project Name: MESA EAST

 $\overset{\text{Drown By}}{TMW}$ 

No. DATE DESCRIP

A NEW OFFICE BUILDING FOR:

Revised: 6/1/2020

JUNE 1, 2020 TTCDA (6-A-20-TOB) PC (6-E-20-UR)

Knox County, TN

Sheet Contents:
First Floor
Floor Plan
Dimensions