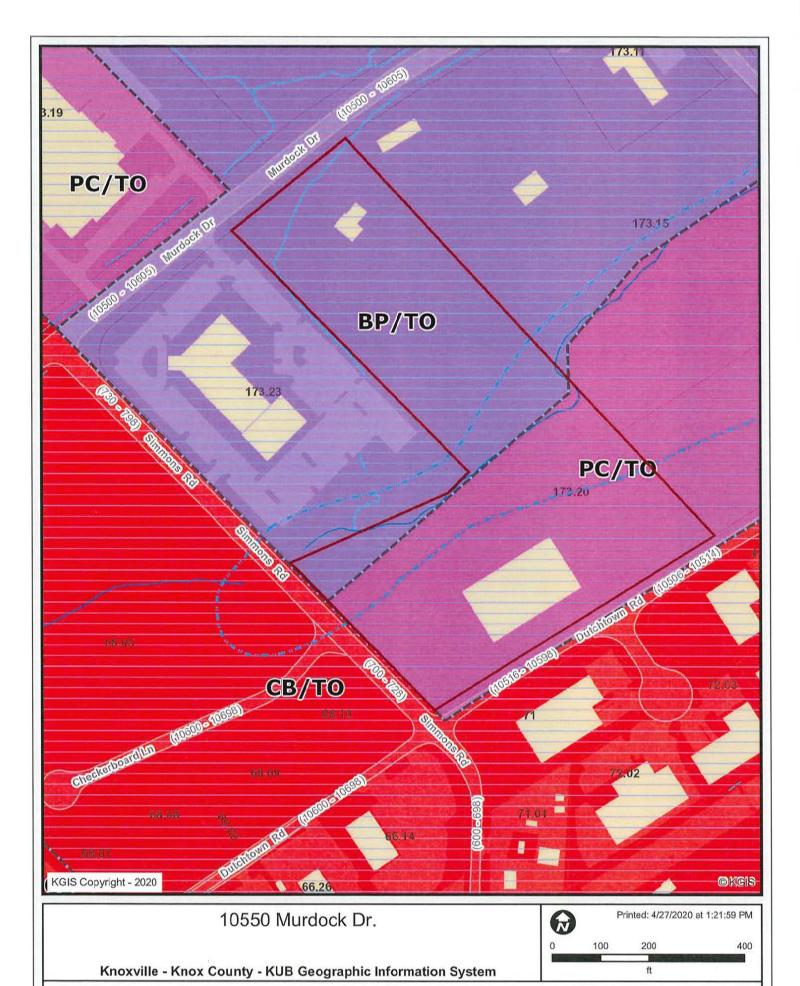

JURISDICTION: County Commission District 6

STREET ADDRESS: 10550 Murdock Dr.

LOCATION: South side of Murdock Drive, between Simmons and Dutchtown Road

► APPX. SIZE OF TRACT: 11.37 acres

SECTOR PLAN: Northwest County

Sewer Source: First Knox Utility District

WATERSHED: Turkey Creek

► ZONING: BP (Business and Technology), PC (Planned Commercial, and TO

(Technology Overlay)

EXISTING LAND USE: Vacant

PROPOSED USE: Office Building in Planned Commercial zone (also TTCDA (separate

application & review)

HISTORY OF ZONING: None noted for this property

SURROUNDING LAND North: Office/warehouse and vacant land - PC (Planned Commercial), BP

(Business and Technology), and TO (Technology Overlay)

South: Office/warehouse - CB (Business and Manufacturing) and TO

(Technology Overlay)

East: Agricultural - PC (Planned Commercial), BP (Business and

Technology), and TO (Technology Overlay)

West: Office - BP (Business and Technology), CB (Business and

Manufacturing) and TO (Technology Overlay)

NEIGHBORHOOD CONTEXT: The site is located in an area of mixed commercial and light industrial uses.

Development in this area has occurred in the BP, PC and CB zones. This site and much of the surrounding area is subject to the development review