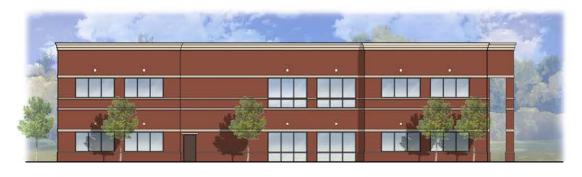

Other changes include elimination of a third driveway connection between this and the neighboring Mesa property and a slight change to the west elevation. There are still two connections between the Mesa office building properties, so staff has no issues with elimination of that third connection point. The west elevation eliminates the exterior access door and replaces it with a window.