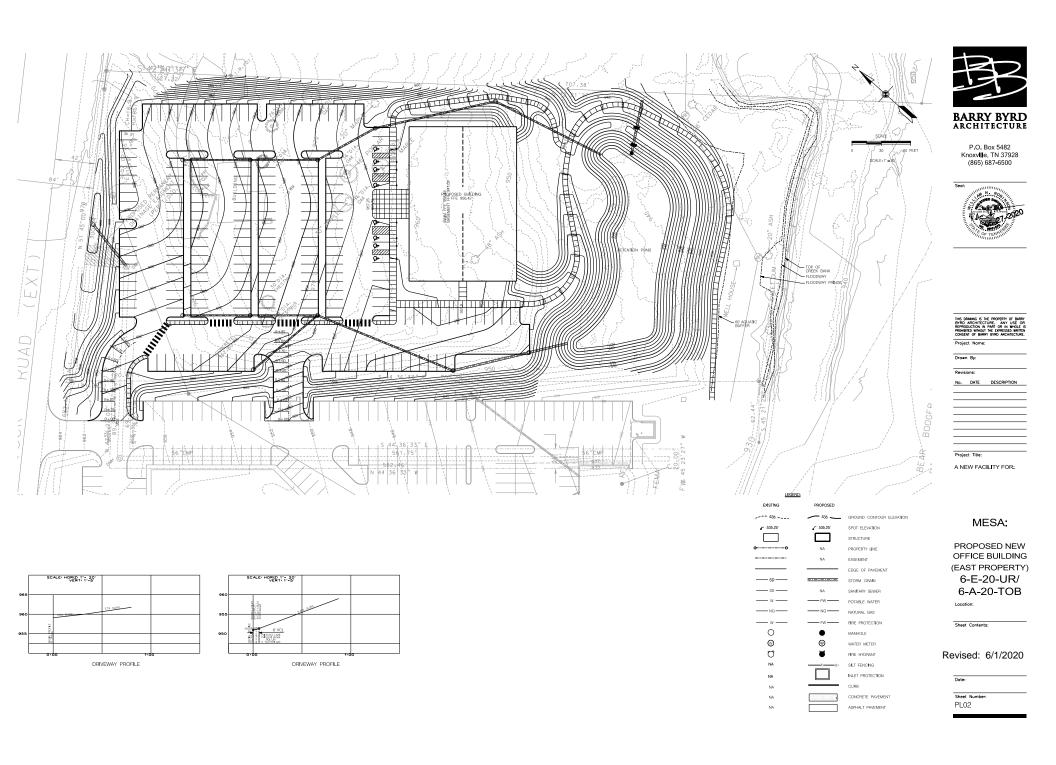

This project was originally approved in October 2019 (#10-A-19-UR) for a 35,200 square foot two-story building. The applicant is adding a basement level, which amends the total square footage and prompts another approval by this Commission. This change is visible on the South elevation, which shows a portion of the basement level. Site grading will occur in order to reveal this new entry point.

Other changes include elimination of a third driveway connection between this and the neighboring Mesa property and a slight change to the west elevation. There are still two connections between the Mesa office building properties, so staff has no issues with elimination of that third connection point. The west elevation eliminates the exterior access door and replaces it with a window.

The development plan includes 210 parking spaces, which meets off-street parking requirements of the Knox County Zoning Ordinance. There is no signage proposed with this submittal.

In addition to this use on review approval from the Planning Commission, approval is also required from the Tennessee Technology Corridor Development Authority (TTCDA). The TTCDA heard the development plan request at their meeting on June 8, 2020.