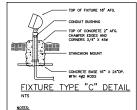

 COORDINATE EXACT LOCATION OF TYPE "C" FIXTURES WITH ARCHITECT PRIOR TO ROUGH-IN. BOND EQUIPMENT GROUND TO FIXTURE WITH ONE HOLE LUG FACTORY INSTALLED.

| - 1 |                                                                                                                                                                                                                                                                                | - 1       |
|-----|--------------------------------------------------------------------------------------------------------------------------------------------------------------------------------------------------------------------------------------------------------------------------------|-----------|
|     | POLE, SQUARE STRAIGHT STEEL UNLESS OTHERWISE<br>SPECIFIED. PROVIDE 90MPH MINIMUM WIND RATING.                                                                                                                                                                                  |           |
|     | HAND-HOLE WITH COVER.  CHAMFER ALL EDGES  AND CONNERS 3/4"X45;  WITH #8 AWG INSULATED GREEN COPPER CONDUCT  AND CORNERS 3/4"X45;           |           |
|     | BASE COVER SUPPLIED WITH POLE AND INSTALLED MANUFACTURER'S RECOMMENDATION. NOTE#4                                                                                                                                                                                              | PER       |
|     | FINSHED GRADE.                                                                                                                                                                                                                                                                 |           |
|     | CONCRETE BASE WITH (9) VERTICAL #4 RODS EQU.  SPACED WITH #2 RODS HORIZONTALLY 24" ON CEN PROVIDE 3" CONCRETE OVER THE RODS.                                                                                                                                                   |           |
|     | BOND THE GROUND ROD TO THE REBAR CAGE WITH WIRE AND MECHANICAL CONNECTIONS IN TWO PLACE                                                                                                                                                                                        |           |
|     | JAPATIO - O DRIVEN COPPER CLAD GROUND ROD.  ONNECT TO POLE WITH #8 AND RESIDENT OFFER COPPER CONDUCTOR, COMPECTION SHALL BE VISIB FOR INSPECTION BY REMOVAND THE HAND HOLE DO GROUND ROD SHALL PROJECT 3" ABOVE CONCRETE 24" BASE  24" BASE BASE BASE BASE BASE BASE BASE BASE | Æ<br>VER. |
|     | DIA                                                                                                                                                                                                                                                                            |           |
| _   |                                                                                                                                                                                                                                                                                |           |
|     | POLE BASE DETAIL FIXTURE TYPE "A1, A2 & A3                                                                                                                                                                                                                                     | _         |
|     | NOTES:                                                                                                                                                                                                                                                                         |           |
|     | 1. BASE SHALL BE HAND RUBBED FINISH UNLESS OTHERWISE SPECIFIED.                                                                                                                                                                                                                |           |
|     | 2. EQUIPMENT GROUNDING LUGS TO BE FACTORY INSTALLED.                                                                                                                                                                                                                           |           |
|     | <ol> <li>TOP OF ANCHOR BOLTS SHALL EXTEND FULLY THROUGH THE TOP MOST NUT TO<br/>PROVIDE FULL STRUCTURAL STRENGTH AND POSITIVE DRAINAGE OF RAINWATER.</li> </ol>                                                                                                                |           |

PROVINE FILL STRUCTURAL STRUCTURA AD POSTIVE GRANACE OF MANANTER. IN FILL OF STRUCTURAL STRUCTURAL

P.O. Box 5482 Knoxv**il**e, TN 37928 (865) 687-6500

Project Nome: MESA EAST BLDG

Drown By: MWE

No. DATE DESCRIPTION