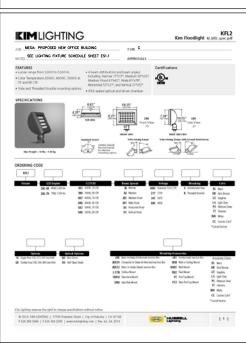

AGENDA ITEM #: 23 FILE #: 6-E-20-UR 5/27/2020 04:01 PM MICHELLE PORTIER PAGE #: 23-3

| LAMPS<br>LED<br>15133 LUMEN<br>4000 K | MOUNTING<br>25' POLE                                                                | FIXTURE<br>DESCRIPTION<br>POLE LIGHT FIXTURE WITH                                                                                  | MANUFACTURER'S NAME<br>AND CATALOG NUMBER<br>SPALILDING | WATTAGE                                                                                                                                                                                                                                                                                                                                                                                                                                                                                                                                                                                                                                                                                                                                                                                                                                                                                                                                                                                                                                                                                                                                                                                                                                                                                                                                                                                                                                                                                                                                                                                                                                                                                                                                                                                                                                                                                                                                                                                                                                                                                                                        |
|---------------------------------------|-------------------------------------------------------------------------------------|------------------------------------------------------------------------------------------------------------------------------------|---------------------------------------------------------|--------------------------------------------------------------------------------------------------------------------------------------------------------------------------------------------------------------------------------------------------------------------------------------------------------------------------------------------------------------------------------------------------------------------------------------------------------------------------------------------------------------------------------------------------------------------------------------------------------------------------------------------------------------------------------------------------------------------------------------------------------------------------------------------------------------------------------------------------------------------------------------------------------------------------------------------------------------------------------------------------------------------------------------------------------------------------------------------------------------------------------------------------------------------------------------------------------------------------------------------------------------------------------------------------------------------------------------------------------------------------------------------------------------------------------------------------------------------------------------------------------------------------------------------------------------------------------------------------------------------------------------------------------------------------------------------------------------------------------------------------------------------------------------------------------------------------------------------------------------------------------------------------------------------------------------------------------------------------------------------------------------------------------------------------------------------------------------------------------------------------------|
| 15133 LUMEN                           | 25' POLE                                                                            |                                                                                                                                    | CDAUII DINIC                                            |                                                                                                                                                                                                                                                                                                                                                                                                                                                                                                                                                                                                                                                                                                                                                                                                                                                                                                                                                                                                                                                                                                                                                                                                                                                                                                                                                                                                                                                                                                                                                                                                                                                                                                                                                                                                                                                                                                                                                                                                                                                                                                                                |
|                                       |                                                                                     | TYPE IV OPTICS, VERIFY COLOR WITH ARCHITECT                                                                                        | CL1-A-60L-U-4K-4                                        | 135 WAT                                                                                                                                                                                                                                                                                                                                                                                                                                                                                                                                                                                                                                                                                                                                                                                                                                                                                                                                                                                                                                                                                                                                                                                                                                                                                                                                                                                                                                                                                                                                                                                                                                                                                                                                                                                                                                                                                                                                                                                                                                                                                                                        |
| LED<br>7715 LUMEN<br>4000 K           | 25" POLE                                                                            | POLE LIGHT FIXTURE WITH<br>TYPE IV OPTICS, VERIFY<br>COLOR WITH ARCHITECT                                                          | SPAULDING<br>CL1-A-30L-U-4K-4                           | 70 WATT                                                                                                                                                                                                                                                                                                                                                                                                                                                                                                                                                                                                                                                                                                                                                                                                                                                                                                                                                                                                                                                                                                                                                                                                                                                                                                                                                                                                                                                                                                                                                                                                                                                                                                                                                                                                                                                                                                                                                                                                                                                                                                                        |
| LED<br>14988 LUMEN<br>4000 K          | 25" POLE                                                                            | POLE LIGHT FIXTURE WITH<br>TYPE III OPTICS, VERIFY<br>COLOR WITH ARCHITECT                                                         | SPAULDING<br>CL1-A-60L-U-4K-3                           | 135 WAT                                                                                                                                                                                                                                                                                                                                                                                                                                                                                                                                                                                                                                                                                                                                                                                                                                                                                                                                                                                                                                                                                                                                                                                                                                                                                                                                                                                                                                                                                                                                                                                                                                                                                                                                                                                                                                                                                                                                                                                                                                                                                                                        |
| LED<br>2624 LUMEN<br>4000 K           | 10'AFF                                                                              | WALL PACK, FULL CUT-OFF,<br>VERIFY COLOR WITH<br>ARCHITECT                                                                         | SPAULDING<br>LMC-30LU-4K-2-035                          | 135 WAT                                                                                                                                                                                                                                                                                                                                                                                                                                                                                                                                                                                                                                                                                                                                                                                                                                                                                                                                                                                                                                                                                                                                                                                                                                                                                                                                                                                                                                                                                                                                                                                                                                                                                                                                                                                                                                                                                                                                                                                                                                                                                                                        |
| LED<br>5186 LUMEN                     | STANCHION                                                                           | WIDE FLOOD LIGHT, VERIFY COLOR WITH ARCHITECT                                                                                      | KIM<br>KFL2-24L-4K7-WF-UNV                              | 44 WATT                                                                                                                                                                                                                                                                                                                                                                                                                                                                                                                                                                                                                                                                                                                                                                                                                                                                                                                                                                                                                                                                                                                                                                                                                                                                                                                                                                                                                                                                                                                                                                                                                                                                                                                                                                                                                                                                                                                                                                                                                                                                                                                        |
|                                       | 7715 LUMEN<br>4000 K<br>LED<br>14988 LUMEN<br>4000 K<br>LED<br>2624 LUMEN<br>4000 K | 77715 LUMEN 4000 K  LED 14988 LUMEN 4000 K  LED 25' POLE 4000 K  LED 10'AFF 2024 LUMEN 4000 K  LED STANCHION 5188 LUMEN 5188 LUMEN | 7775 LUMEN 4000 K                                       | 7795 LUMEN 1976 of Ontics, Vigery 1976 of Ont |