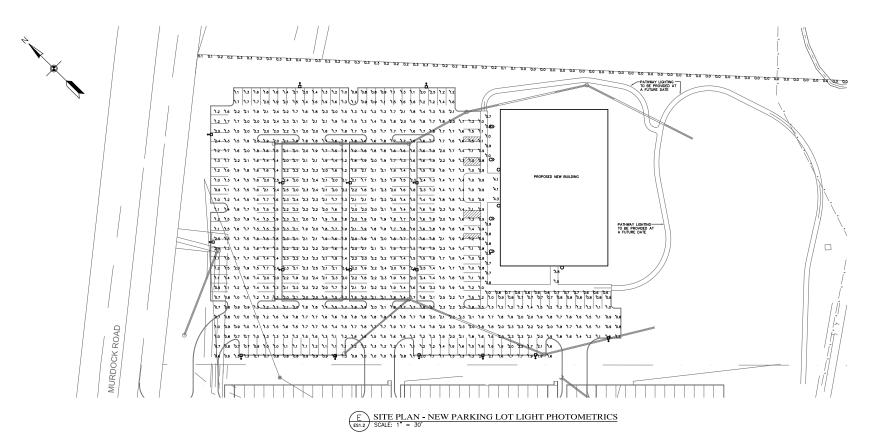

A NEW FACILITY FOR:

Revised: 6/1/2020 MESA:

PROPOSED NEW OFFICE BUILDING (EAST PROPERTY)

> TTCDA (6-A-20-TOB) PC (6-E-20-UR)

Knox County, TN

Sheet Contents:

Site Plan Parking Lot Light Pole Locations

July 19, 2019
Sheet Number:
ES1.1

TTCDA (6-A-20-TOB) PC (6-E-20-UR)

Knox County, TN

Sheet Contents:

Site Plan Parking Lot Light Photometrics

July 19, 2019