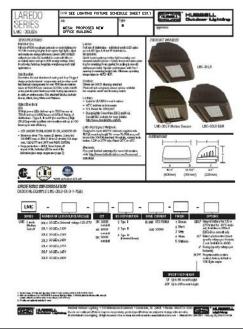

AGENDA ITEM #: 23 FILE #: 6-E-20-UR 5/27/2020 04:01 PM MICHELLE PORTIER PAGE #: 23-3

| LAMPS<br>LED<br>15133 LUMEN<br>4000 K | MOUNTING<br>25' POLE                                                                | FIXTURE<br>DESCRIPTION<br>POLE LIGHT FIXTURE WITH                                                                                  | MANUFACTURER'S NAME<br>AND CATALOG NUMBER<br>SPALILDING | WATTAGE                                                                                                                                                                                                                                                                                                                                                                                                                                                                                                                                                                                                                                                                                                                                                                                                                                                                                                                                                                                                                                                                                                                                                                                                                                                                                                                                                                                                                                                                                                                                                                                                                                                                                                                                                                                                                                                                                                                                                                                                                                                                                                                        |
|---------------------------------------|-------------------------------------------------------------------------------------|------------------------------------------------------------------------------------------------------------------------------------|---------------------------------------------------------|--------------------------------------------------------------------------------------------------------------------------------------------------------------------------------------------------------------------------------------------------------------------------------------------------------------------------------------------------------------------------------------------------------------------------------------------------------------------------------------------------------------------------------------------------------------------------------------------------------------------------------------------------------------------------------------------------------------------------------------------------------------------------------------------------------------------------------------------------------------------------------------------------------------------------------------------------------------------------------------------------------------------------------------------------------------------------------------------------------------------------------------------------------------------------------------------------------------------------------------------------------------------------------------------------------------------------------------------------------------------------------------------------------------------------------------------------------------------------------------------------------------------------------------------------------------------------------------------------------------------------------------------------------------------------------------------------------------------------------------------------------------------------------------------------------------------------------------------------------------------------------------------------------------------------------------------------------------------------------------------------------------------------------------------------------------------------------------------------------------------------------|
| 15133 LUMEN                           | 25' POLE                                                                            |                                                                                                                                    | CDAUII DINIC                                            |                                                                                                                                                                                                                                                                                                                                                                                                                                                                                                                                                                                                                                                                                                                                                                                                                                                                                                                                                                                                                                                                                                                                                                                                                                                                                                                                                                                                                                                                                                                                                                                                                                                                                                                                                                                                                                                                                                                                                                                                                                                                                                                                |
|                                       |                                                                                     | TYPE IV OPTICS, VERIFY COLOR WITH ARCHITECT                                                                                        | CL1-A-60L-U-4K-4                                        | 135 WAT                                                                                                                                                                                                                                                                                                                                                                                                                                                                                                                                                                                                                                                                                                                                                                                                                                                                                                                                                                                                                                                                                                                                                                                                                                                                                                                                                                                                                                                                                                                                                                                                                                                                                                                                                                                                                                                                                                                                                                                                                                                                                                                        |
| LED<br>7715 LUMEN<br>4000 K           | 25" POLE                                                                            | POLE LIGHT FIXTURE WITH<br>TYPE IV OPTICS, VERIFY<br>COLOR WITH ARCHITECT                                                          | SPAULDING<br>CL1-A-30L-U-4K-4                           | 70 WATT                                                                                                                                                                                                                                                                                                                                                                                                                                                                                                                                                                                                                                                                                                                                                                                                                                                                                                                                                                                                                                                                                                                                                                                                                                                                                                                                                                                                                                                                                                                                                                                                                                                                                                                                                                                                                                                                                                                                                                                                                                                                                                                        |
| LED<br>14988 LUMEN<br>4000 K          | 25" POLE                                                                            | POLE LIGHT FIXTURE WITH<br>TYPE III OPTICS, VERIFY<br>COLOR WITH ARCHITECT                                                         | SPAULDING<br>CL1-A-60L-U-4K-3                           | 135 WAT                                                                                                                                                                                                                                                                                                                                                                                                                                                                                                                                                                                                                                                                                                                                                                                                                                                                                                                                                                                                                                                                                                                                                                                                                                                                                                                                                                                                                                                                                                                                                                                                                                                                                                                                                                                                                                                                                                                                                                                                                                                                                                                        |
| LED<br>2624 LUMEN<br>4000 K           | 10'AFF                                                                              | WALL PACK, FULL CUT-OFF,<br>VERIFY COLOR WITH<br>ARCHITECT                                                                         | SPAULDING<br>LMC-30LU-4K-2-035                          | 135 WAT                                                                                                                                                                                                                                                                                                                                                                                                                                                                                                                                                                                                                                                                                                                                                                                                                                                                                                                                                                                                                                                                                                                                                                                                                                                                                                                                                                                                                                                                                                                                                                                                                                                                                                                                                                                                                                                                                                                                                                                                                                                                                                                        |
| LED<br>5186 LUMEN                     | STANCHION                                                                           | WIDE FLOOD LIGHT, VERIFY COLOR WITH ARCHITECT                                                                                      | KIM<br>KFL2-24L-4K7-WF-UNV                              | 44 WATT                                                                                                                                                                                                                                                                                                                                                                                                                                                                                                                                                                                                                                                                                                                                                                                                                                                                                                                                                                                                                                                                                                                                                                                                                                                                                                                                                                                                                                                                                                                                                                                                                                                                                                                                                                                                                                                                                                                                                                                                                                                                                                                        |
|                                       | 7715 LUMEN<br>4000 K<br>LED<br>14988 LUMEN<br>4000 K<br>LED<br>2624 LUMEN<br>4000 K | 77715 LUMEN 4000 K  LED 14988 LUMEN 4000 K  LED 25' POLE 4000 K  LED 10'AFF 2024 LUMEN 4000 K  LED STANCHION 5188 LUMEN 5188 LUMEN | 7775 LUMEN 4000 K                                       | 7795 LUMEN 1976 of Ontics, Vigery 1976 of Ont |