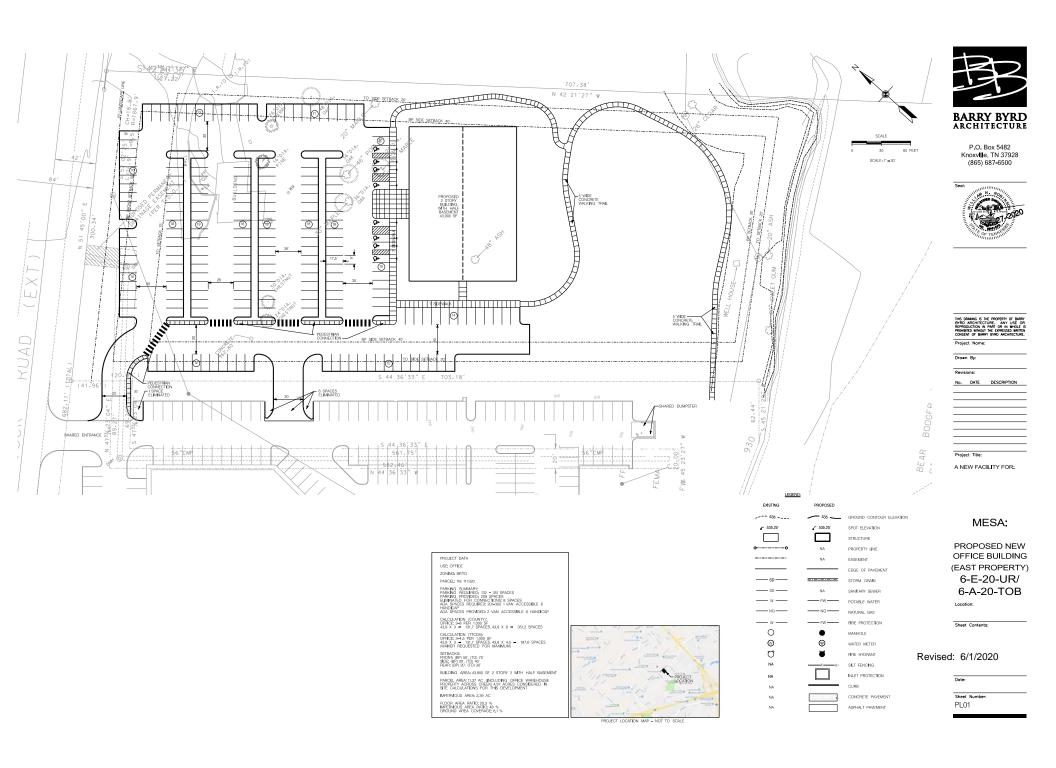

#### **COMMENTS:**

This is a request for approval of a 43,900 square foot two-story office building for Mesa Associates, Inc. Access for the site would be a shared entry drive off of Murdock Drive at the adjacent Mesa office building site, which also has access to Simmons Road. The shared drive is near the property line, but there is no direct access from this property to Murdock Drive due to topography issues at the site.

This project was originally approved in October 2019 (#10-A-19-UR) for a 35,200 square foot two-story building. The applicant is adding a basement level, which amends the total square footage and prompts another approval by this Commission. This change is visible on the South elevation, which shows a portion of the basement level. Site grading will occur in order to reveal this new entry point.

Other changes include elimination of a third driveway connection between this and the neighboring Mesa property and a slight change to the west elevation. There are still two connections between the Mesa office building properties, so staff has no issues with elimination of that third connection point. The west elevation eliminates the exterior access door and replaces it with a window.

The development plan includes 210 parking spaces, which meets off-street parking requirements of the Knox County Zoning Ordinance. There is no signage proposed with this submittal.

In addition to this use on review approval from the Planning Commission, approval is also required from the Tennessee Technology Corridor Development Authority (TTCDA). The TTCDA heard the development plan request at their meeting on June 8, 2020.