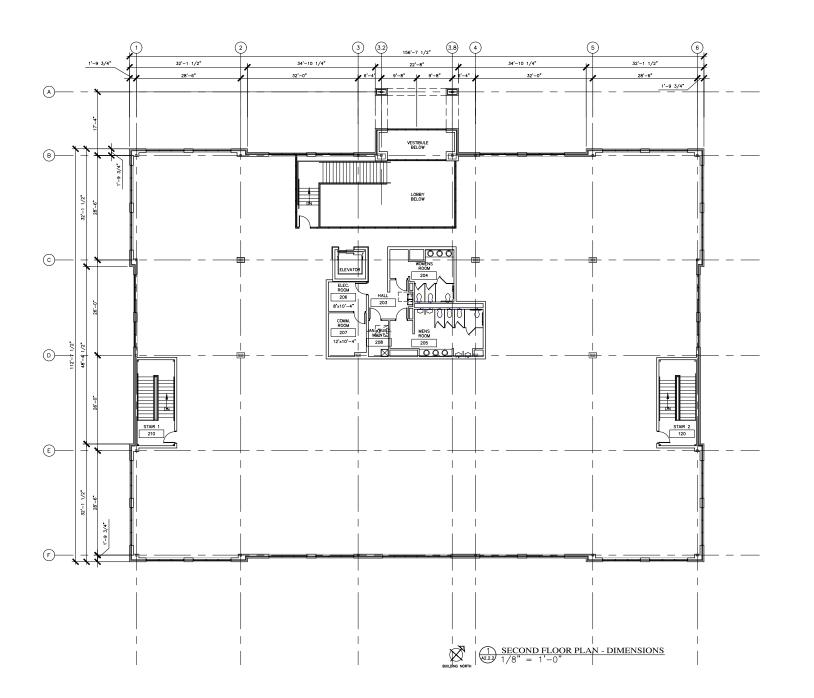

Project Name: MESA EAST

TMW

No. DATE DESCRI

A NEW OFFICE BUILDING FOR:

Revised: 6/1/2020

JUNE 1, 2020 TTCDA (6-A-20-TOB) PC (6-E-20-UR)

Knox County, TN

Sheet Contents:
Second Floor
Floor Plan
Dimensions