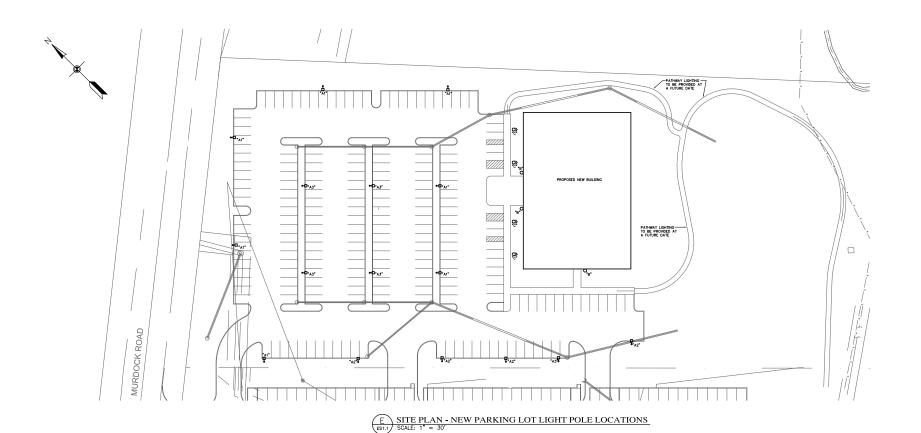

AGENDA ITEM #: 23 FILE #: 6-E-20-UR 5/27/2020 04:01 PM MICHELLE PORTIER PAGE #: 23-3

| LAMPS<br>LED<br>15133 LUMEN<br>4000 K | MOUNTING<br>25' POLE                                                                | FIXTURE<br>DESCRIPTION<br>POLE LIGHT FIXTURE WITH                                                                                  | MANUFACTURER'S NAME<br>AND CATALOG NUMBER<br>SPALILDING | WATTAGE                                                                                                                                                                                                                                                                                                                                                                                                                                                                                                                                                                                                                                                                                                                                                                                                                                                                                                                                                                                                                                                                                                                                                                                                                                                                                                                                                                                                                                                                                                                                                                                                                                                                                                                                                                                                                                                                                                                                                                                                                                                                                                                        |
|---------------------------------------|-------------------------------------------------------------------------------------|------------------------------------------------------------------------------------------------------------------------------------|---------------------------------------------------------|--------------------------------------------------------------------------------------------------------------------------------------------------------------------------------------------------------------------------------------------------------------------------------------------------------------------------------------------------------------------------------------------------------------------------------------------------------------------------------------------------------------------------------------------------------------------------------------------------------------------------------------------------------------------------------------------------------------------------------------------------------------------------------------------------------------------------------------------------------------------------------------------------------------------------------------------------------------------------------------------------------------------------------------------------------------------------------------------------------------------------------------------------------------------------------------------------------------------------------------------------------------------------------------------------------------------------------------------------------------------------------------------------------------------------------------------------------------------------------------------------------------------------------------------------------------------------------------------------------------------------------------------------------------------------------------------------------------------------------------------------------------------------------------------------------------------------------------------------------------------------------------------------------------------------------------------------------------------------------------------------------------------------------------------------------------------------------------------------------------------------------|
| 15133 LUMEN                           | 25' POLE                                                                            |                                                                                                                                    | CDAUII DINIC                                            |                                                                                                                                                                                                                                                                                                                                                                                                                                                                                                                                                                                                                                                                                                                                                                                                                                                                                                                                                                                                                                                                                                                                                                                                                                                                                                                                                                                                                                                                                                                                                                                                                                                                                                                                                                                                                                                                                                                                                                                                                                                                                                                                |
|                                       |                                                                                     | TYPE IV OPTICS, VERIFY COLOR WITH ARCHITECT                                                                                        | CL1-A-60L-U-4K-4                                        | 135 WAT                                                                                                                                                                                                                                                                                                                                                                                                                                                                                                                                                                                                                                                                                                                                                                                                                                                                                                                                                                                                                                                                                                                                                                                                                                                                                                                                                                                                                                                                                                                                                                                                                                                                                                                                                                                                                                                                                                                                                                                                                                                                                                                        |
| LED<br>7715 LUMEN<br>4000 K           | 25" POLE                                                                            | POLE LIGHT FIXTURE WITH<br>TYPE IV OPTICS, VERIFY<br>COLOR WITH ARCHITECT                                                          | SPAULDING<br>CL1-A-30L-U-4K-4                           | 70 WATT                                                                                                                                                                                                                                                                                                                                                                                                                                                                                                                                                                                                                                                                                                                                                                                                                                                                                                                                                                                                                                                                                                                                                                                                                                                                                                                                                                                                                                                                                                                                                                                                                                                                                                                                                                                                                                                                                                                                                                                                                                                                                                                        |
| LED<br>14988 LUMEN<br>4000 K          | 25" POLE                                                                            | POLE LIGHT FIXTURE WITH<br>TYPE III OPTICS, VERIFY<br>COLOR WITH ARCHITECT                                                         | SPAULDING<br>CL1-A-60L-U-4K-3                           | 135 WAT                                                                                                                                                                                                                                                                                                                                                                                                                                                                                                                                                                                                                                                                                                                                                                                                                                                                                                                                                                                                                                                                                                                                                                                                                                                                                                                                                                                                                                                                                                                                                                                                                                                                                                                                                                                                                                                                                                                                                                                                                                                                                                                        |
| LED<br>2624 LUMEN<br>4000 K           | 10'AFF                                                                              | WALL PACK, FULL CUT-OFF,<br>VERIFY COLOR WITH<br>ARCHITECT                                                                         | SPAULDING<br>LMC-30LU-4K-2-035                          | 135 WAT                                                                                                                                                                                                                                                                                                                                                                                                                                                                                                                                                                                                                                                                                                                                                                                                                                                                                                                                                                                                                                                                                                                                                                                                                                                                                                                                                                                                                                                                                                                                                                                                                                                                                                                                                                                                                                                                                                                                                                                                                                                                                                                        |
| LED<br>5186 LUMEN                     | STANCHION                                                                           | WIDE FLOOD LIGHT, VERIFY COLOR WITH ARCHITECT                                                                                      | KIM<br>KFL2-24L-4K7-WF-UNV                              | 44 WATT                                                                                                                                                                                                                                                                                                                                                                                                                                                                                                                                                                                                                                                                                                                                                                                                                                                                                                                                                                                                                                                                                                                                                                                                                                                                                                                                                                                                                                                                                                                                                                                                                                                                                                                                                                                                                                                                                                                                                                                                                                                                                                                        |
|                                       | 7715 LUMEN<br>4000 K<br>LED<br>14988 LUMEN<br>4000 K<br>LED<br>2624 LUMEN<br>4000 K | 77715 LUMEN 4000 K  LED 14988 LUMEN 4000 K  LED 25' POLE 4000 K  LED 10'AFF 2024 LUMEN 4000 K  LED STANCHION 5188 LUMEN 5188 LUMEN | 7775 LUMEN 4000 K                                       | 7795 LUMEN 1976 of Ontics, Vigery 1976 of Ont |

 COORDINATE EXACT LOCATION OF TYPE "C" FIXTURES WITH ARCHITECT PRIOR TO ROUGH-IN. BOND EQUIPMENT GROUND TO FIXTURE WITH ONE HOLE LUG FACTORY INSTALLED.

| - 1 |                                                                                                                                                                                                                                                                                | - 1       |
|-----|--------------------------------------------------------------------------------------------------------------------------------------------------------------------------------------------------------------------------------------------------------------------------------|-----------|
|     | POLE, SQUARE STRAIGHT STEEL UNLESS OTHERWISE<br>SPECIFIED. PROVIDE 90MPH MINIMUM WIND RATING.                                                                                                                                                                                  |           |
|     | HAND-HOLE WITH COVER.  CHAMFER ALL EDGES  AND CONNERS 3/4"X45;  WITH #8 AWG INSULATED GREEN COPPER CONDUCT  AND CORNERS 3/4"X45;           |           |
|     | BASE COVER SUPPLIED WITH POLE AND INSTALLED MANUFACTURER'S RECOMMENDATION. NOTE#4                                                                                                                                                                                              | PER       |
|     | FINSHED GRADE.                                                                                                                                                                                                                                                                 |           |
|     | CONCRETE BASE WITH (9) VERTICAL #4 RODS EQU.  SPACED WITH #2 RODS HORIZONTALLY 24" ON CEN PROVIDE 3" CONCRETE OVER THE RODS.                                                                                                                                                   |           |
|     | BOND THE GROUND ROD TO THE REBAR CAGE WITH WIRE AND MECHANICAL CONNECTIONS IN TWO PLACE                                                                                                                                                                                        |           |
|     | JAPATIO - O DRIVEN COPPER CLAD GROUND ROD.  ONNECT TO POLE WITH #8 AND RESIDENT OFFER COPPER CONDUCTOR, COMPECTION SHALL BE VISIB FOR INSPECTION BY REMOVAND THE HAND HOLE DO GROUND ROD SHALL PROJECT 3" ABOVE CONCRETE 24" BASE  24" BASE BASE BASE BASE BASE BASE BASE BASE | Æ<br>VER. |
|     | DIA                                                                                                                                                                                                                                                                            |           |
| _   |                                                                                                                                                                                                                                                                                |           |
|     | POLE BASE DETAIL FIXTURE TYPE "A1, A2 & A3                                                                                                                                                                                                                                     | _         |
|     | NOTES:                                                                                                                                                                                                                                                                         |           |
|     | 1. BASE SHALL BE HAND RUBBED FINISH UNLESS OTHERWISE SPECIFIED.                                                                                                                                                                                                                |           |
|     | 2. EQUIPMENT GROUNDING LUGS TO BE FACTORY INSTALLED.                                                                                                                                                                                                                           |           |
|     | <ol> <li>TOP OF ANCHOR BOLTS SHALL EXTEND FULLY THROUGH THE TOP MOST NUT TO<br/>PROVIDE FULL STRUCTURAL STRENGTH AND POSITIVE DRAINAGE OF RAINWATER.</li> </ol>                                                                                                                |           |

A NEW FACILITY FOR:

Revised: 6/1/2020 MESA:

PROPOSED NEW OFFICE BUILDING (EAST PROPERTY)

> TTCDA (6-A-20-TOB) PC (6-E-20-UR)

Knox County, TN

Sheet Contents:

Site Plan Parking Lot Light Pole Locations

July 19, 2019
Sheet Number:
ES1.1