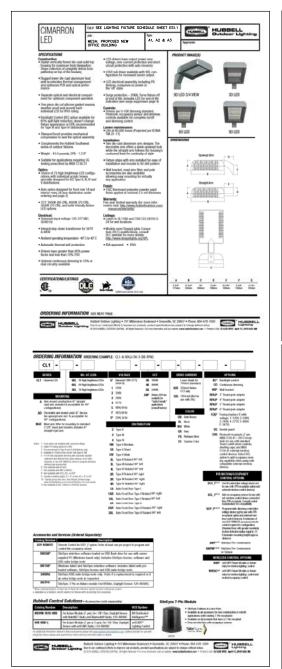

AGENDA ITEM #: 23 FILE #: 6-E-20-UR 5/27/2020 04:01 PM MICHELLE PORTIER PAGE #: 23-3

| LAMPS<br>LED<br>15133 LUMEN<br>4000 K | MOUNTING<br>25' POLE                                                                | FIXTURE<br>DESCRIPTION<br>POLE LIGHT FIXTURE WITH                                                                                  | MANUFACTURER'S NAME<br>AND CATALOG NUMBER<br>SPALILDING | WATTAGE                                                                                                                                                                                                                                                                                                                                                                                                                                                                                                                                                                                                                                                                                                                                                                                                                                                                                                                                                                                                                                                                                                                                                                                                                                                                                                                                                                                                                                                                                                                                                                                                                                                                                                                                                                                                                                                                                                                                                                                                                                                                                                                        |
|---------------------------------------|-------------------------------------------------------------------------------------|------------------------------------------------------------------------------------------------------------------------------------|---------------------------------------------------------|--------------------------------------------------------------------------------------------------------------------------------------------------------------------------------------------------------------------------------------------------------------------------------------------------------------------------------------------------------------------------------------------------------------------------------------------------------------------------------------------------------------------------------------------------------------------------------------------------------------------------------------------------------------------------------------------------------------------------------------------------------------------------------------------------------------------------------------------------------------------------------------------------------------------------------------------------------------------------------------------------------------------------------------------------------------------------------------------------------------------------------------------------------------------------------------------------------------------------------------------------------------------------------------------------------------------------------------------------------------------------------------------------------------------------------------------------------------------------------------------------------------------------------------------------------------------------------------------------------------------------------------------------------------------------------------------------------------------------------------------------------------------------------------------------------------------------------------------------------------------------------------------------------------------------------------------------------------------------------------------------------------------------------------------------------------------------------------------------------------------------------|
| 15133 LUMEN                           | 25' POLE                                                                            |                                                                                                                                    | CDAUII DINIC                                            |                                                                                                                                                                                                                                                                                                                                                                                                                                                                                                                                                                                                                                                                                                                                                                                                                                                                                                                                                                                                                                                                                                                                                                                                                                                                                                                                                                                                                                                                                                                                                                                                                                                                                                                                                                                                                                                                                                                                                                                                                                                                                                                                |
|                                       |                                                                                     | TYPE IV OPTICS, VERIFY COLOR WITH ARCHITECT                                                                                        | CL1-A-60L-U-4K-4                                        | 135 WAT                                                                                                                                                                                                                                                                                                                                                                                                                                                                                                                                                                                                                                                                                                                                                                                                                                                                                                                                                                                                                                                                                                                                                                                                                                                                                                                                                                                                                                                                                                                                                                                                                                                                                                                                                                                                                                                                                                                                                                                                                                                                                                                        |
| LED<br>7715 LUMEN<br>4000 K           | 25" POLE                                                                            | POLE LIGHT FIXTURE WITH<br>TYPE IV OPTICS, VERIFY<br>COLOR WITH ARCHITECT                                                          | SPAULDING<br>CL1-A-30L-U-4K-4                           | 70 WATT                                                                                                                                                                                                                                                                                                                                                                                                                                                                                                                                                                                                                                                                                                                                                                                                                                                                                                                                                                                                                                                                                                                                                                                                                                                                                                                                                                                                                                                                                                                                                                                                                                                                                                                                                                                                                                                                                                                                                                                                                                                                                                                        |
| LED<br>14988 LUMEN<br>4000 K          | 25" POLE                                                                            | POLE LIGHT FIXTURE WITH<br>TYPE III OPTICS, VERIFY<br>COLOR WITH ARCHITECT                                                         | SPAULDING<br>CL1-A-60L-U-4K-3                           | 135 WAT                                                                                                                                                                                                                                                                                                                                                                                                                                                                                                                                                                                                                                                                                                                                                                                                                                                                                                                                                                                                                                                                                                                                                                                                                                                                                                                                                                                                                                                                                                                                                                                                                                                                                                                                                                                                                                                                                                                                                                                                                                                                                                                        |
| LED<br>2624 LUMEN<br>4000 K           | 10'AFF                                                                              | WALL PACK, FULL CUT-OFF,<br>VERIFY COLOR WITH<br>ARCHITECT                                                                         | SPAULDING<br>LMC-30LU-4K-2-035                          | 135 WAT                                                                                                                                                                                                                                                                                                                                                                                                                                                                                                                                                                                                                                                                                                                                                                                                                                                                                                                                                                                                                                                                                                                                                                                                                                                                                                                                                                                                                                                                                                                                                                                                                                                                                                                                                                                                                                                                                                                                                                                                                                                                                                                        |
| LED<br>5186 LUMEN                     | STANCHION                                                                           | WIDE FLOOD LIGHT, VERIFY COLOR WITH ARCHITECT                                                                                      | KIM<br>KFL2-24L-4K7-WF-UNV                              | 44 WATT                                                                                                                                                                                                                                                                                                                                                                                                                                                                                                                                                                                                                                                                                                                                                                                                                                                                                                                                                                                                                                                                                                                                                                                                                                                                                                                                                                                                                                                                                                                                                                                                                                                                                                                                                                                                                                                                                                                                                                                                                                                                                                                        |
|                                       | 7715 LUMEN<br>4000 K<br>LED<br>14988 LUMEN<br>4000 K<br>LED<br>2624 LUMEN<br>4000 K | 77715 LUMEN 4000 K  LED 14988 LUMEN 4000 K  LED 25' POLE 4000 K  LED 10'AFF 2024 LUMEN 4000 K  LED STANCHION 5188 LUMEN 5188 LUMEN | 7775 LUMEN 4000 K                                       | 7795 LUMEN 1976 of Ontics, Vigery 1976 of Ont |