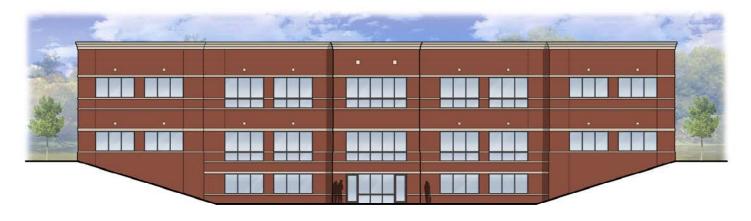

This project was originally approved in October 2019 (#10-A-19-UR) for a 35,200 square foot two-story building. The applicant is adding a basement level, which amends the total square footage and prompts another approval by this Commission. This change is visible on the South elevation, which shows a portion of the basement level. Site grading will occur in order to reveal this new entry point.

Other changes include elimination of a third driveway connection between this and the neighboring Mesa property and a slight change to the west elevation. There are still two connections between the Mesa office building properties, so staff has no issues with elimination of that third connection point. The west elevation eliminates the exterior access door and replaces it with a window.