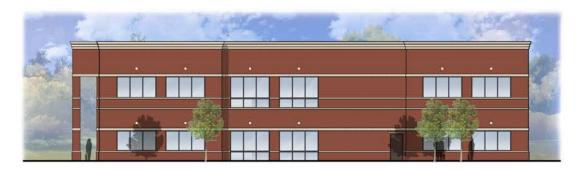

This project was originally approved in October 2019 (#10-A-19-UR) for a 35,200 square foot two-story building. The applicant is adding a basement level, which amends the total square footage and prompts another approval by this Commission. This change is visible on the South elevation, which shows a portion of the basement level. Site grading will occur in order to reveal this new entry point.

Other changes include elimination of a third driveway connection between this and the neighboring Mesa property and a slight change to the west elevation. There are still two connections between the Mesa office building properties, so staff has no issues with elimination of that third connection point. The west elevation eliminates the exterior access door and replaces it with a window.