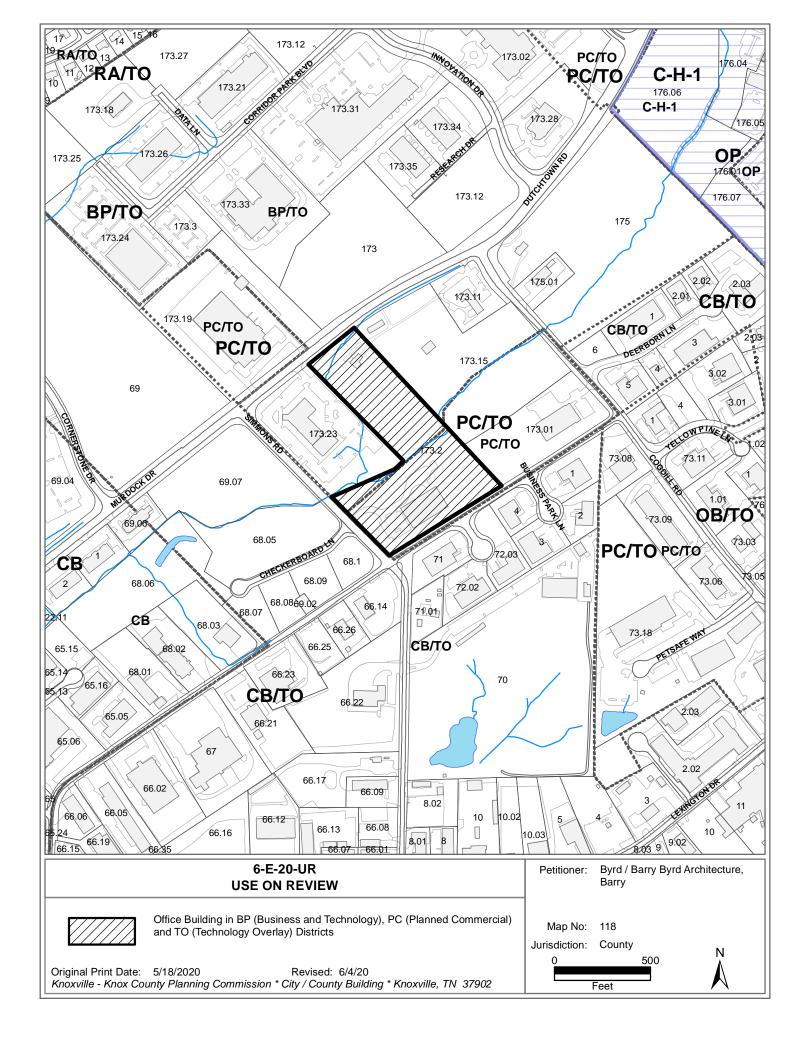

# **USE ON REVIEW REPORT**

► FILE #: 6-E-20-UR AGENDA ITEM #: 23

**AGENDA DATE: 6/11/2020** 

► APPLICANT: BARRY BYRD / BARRY BYRD ARCHITECTURE

OWNER(S): MESA Properties, LLC

TAX ID NUMBER: 118 17320 <u>View map on KGIS</u>

JURISDICTION: County Commission District 6

STREET ADDRESS: 10550 Murdock Dr.

LOCATION: South side of Murdock Drive, between Simmons and Dutchtown Road

► APPX. SIZE OF TRACT: 11.37 acres

SECTOR PLAN: Northwest County

GROWTH POLICY PLAN: Planned Growth Area

ACCESSIBILITY: Murdock Drive is a minor arterial with a pavement width of 37.3 ft and a right-

of way width of 88 ft.

UTILITIES: Water Source: First Knox Utility District

Sewer Source: First Knox Utility District

WATERSHED: Turkey Creek

► ZONING: BP (Business and Technology), PC (Planned Commercial, and TO

(Technology Overlay)

EXISTING LAND USE: Vacant

PROPOSED USE: Office Building in Planned Commercial zone (also TTCDA (separate

application & review)

HISTORY OF ZONING: None noted for this property

SURROUNDING LAND North: Office/warehouse and vacant land - PC (Planned Commercial), BP

(Business and Technology), and TO (Technology Overlay)

South: Office/warehouse - CB (Business and Manufacturing) and TO

(Technology Overlay)

East: Agricultural - PC (Planned Commercial), BP (Business and

Technology), and TO (Technology Overlay)

West: Office - BP (Business and Technology), CB (Business and

Manufacturing) and TO (Technology Overlay)

NEIGHBORHOOD CONTEXT: The site is located in an area of mixed commercial and light industrial uses.

Development in this area has occurred in the BP, PC and CB zones. This site and much of the surrounding area is subject to the development review

by the Tennessee Technology Corridor Development Authority.