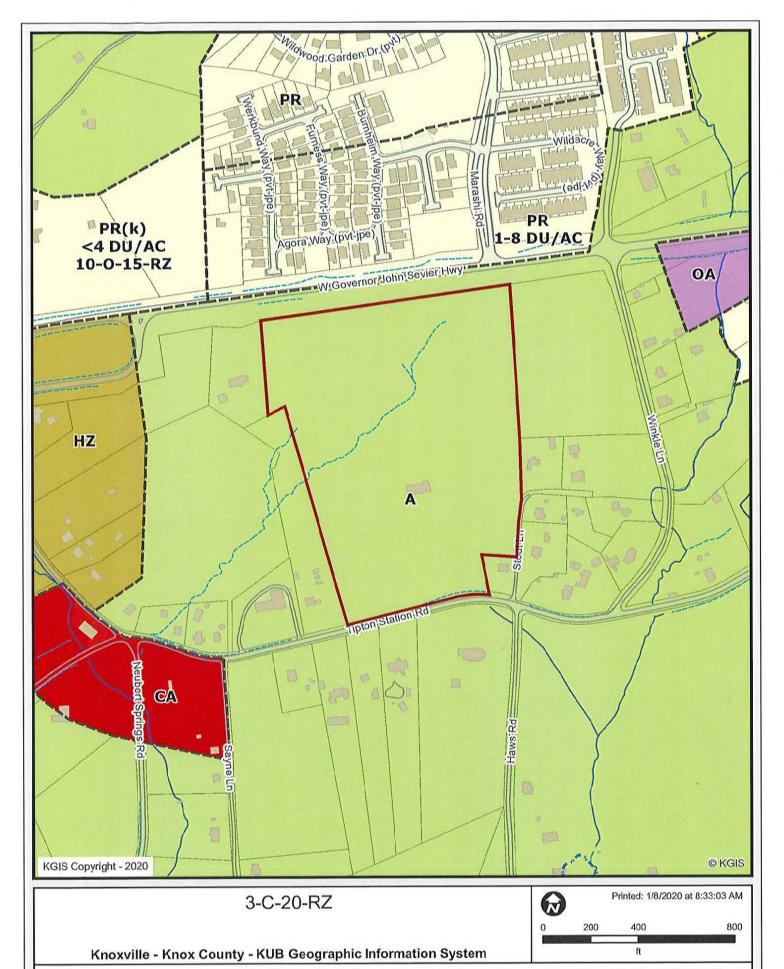

STREET ADDRESS: 1413 Tipton Station Rd.

► LOCATION: North side of Tipton Station Rd., south side of W. Governor John

Sevier Hwy, west of Winkle Ln.

► APPX. SIZE OF TRACT: 28.46 acres

SECTOR PLAN: South County

GROWTH POLICY PLAN: Planned Growth Area

ACCESSIBILITY: Access is via W. Governor John Sevier Highway (State Route 168), a major

arterial with a pavement width of 45.3 feet within a right-of-way width of 112 feet and access is via Tipton station Road, a major collector with a pavement

width of 19 feet and a right-of-way width of 60 feet.

UTILITIES: Water Source: Knox-Chapman Utility District

Sewer Source: Knox-Chapman Utility District

WATERSHED: Stock Creek

► PRESENT ZONING: A (Agricultural)

► ZONING REQUESTED: PR (Planned Residential)

EXISTING LAND USE: Agriculture/forestry/vacant

► DENSITY PROPOSED: 3 du/ac

EXTENSION OF ZONE: PR up to 8 du/ac is across the street

HISTORY OF ZONING: None noted.

SURROUNDING LAND North: Single family residential - PR (Planned Residential)

USE AND ZONING: South: Agriculture/forestry/vacant - A (Agricultural)

East: Agriculture/forestry/vacant, single family residential - A (Agricultural)

West: Rural residential - A (Agricultural)

NEIGHBORHOOD CONTEXT: This area is a mix of agricultural, forested, vacant lands and single family

residential with some multifamily residential across the street along the

Governor John Sevier Highway corridor.