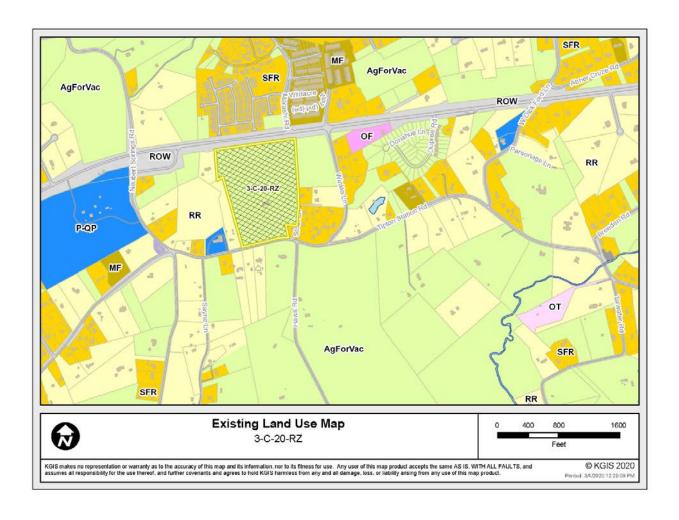

► ZONING REQUESTED: PR (Planned Residential)

EXISTING LAND USE: Agriculture/forestry/vacant

► DENSITY PROPOSED: 3 du/ac

EXTENSION OF ZONE: PR up to 8 du/ac is across the street

HISTORY OF ZONING: None noted.

SURROUNDING LAND North: Single family residential - PR (Planned Residential)

USE AND ZONING: South: Agriculture/forestry/vacant - A (Agricultural)

East: Agriculture/forestry/vacant, single family residential - A (Agricultural)

West: Rural residential - A (Agricultural)

NEIGHBORHOOD CONTEXT: This area is a mix of agricultural, forested, vacant lands and single family

residential with some multifamily residential across the street along the