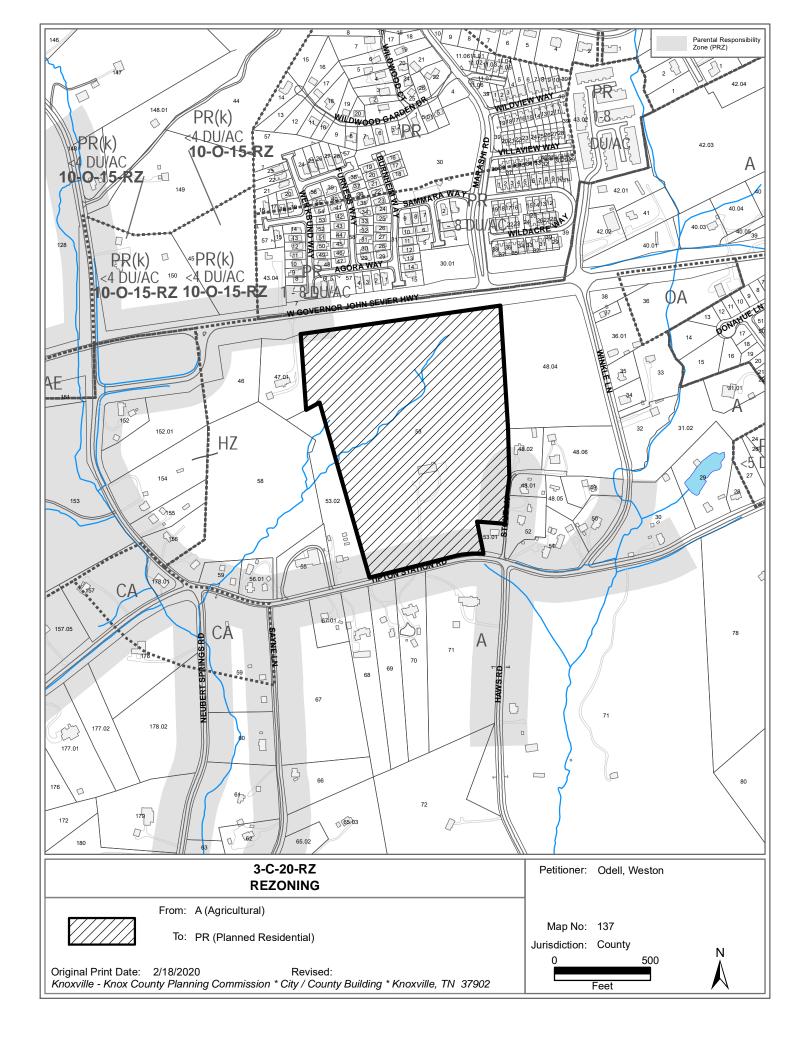

# REZONING REPORT

► FILE #: 3-C-20-RZ (REVISED) AGENDA ITEM #: 11

AGENDA DATE: 3/12/2020

► APPLICANT: WESTON ODELL

OWNER(S): Alvin Gene Hagaman, Sr.

TAX ID NUMBER: 137 053 <u>View map on KGIS</u>

JURISDICTION: County Commission District 9

STREET ADDRESS: 1413 Tipton Station Rd.

► LOCATION: North side of Tipton Station Rd., south side of W. Governor John

Sevier Hwy, west of Winkle Ln.

► APPX. SIZE OF TRACT: 28.46 acres

SECTOR PLAN: South County

GROWTH POLICY PLAN: Planned Growth Area

ACCESSIBILITY: Access is via W. Governor John Sevier Highway (State Route 168), a major

arterial with a pavement width of 45.3 feet within a right-of-way width of 112 feet and access is via Tipton station Road, a major collector with a pavement

width of 19 feet and a right-of-way width of 60 feet.

UTILITIES: Water Source: Knox-Chapman Utility District

Sewer Source: Knox-Chapman Utility District

WATERSHED: Stock Creek

► PRESENT ZONING: A (Agricultural)

► ZONING REQUESTED: PR (Planned Residential)

EXISTING LAND USE: Agriculture/forestry/vacant

► DENSITY PROPOSED: 3 du/ac

EXTENSION OF ZONE: PR up to 8 du/ac is across the street

HISTORY OF ZONING: None noted.

SURROUNDING LAND North: Single family residential - PR (Planned Residential)

USE AND ZONING: South: Agriculture/forestry/vacant - A (Agricultural)

East: Agriculture/forestry/vacant, single family residential - A (Agricultural)

West: Rural residential - A (Agricultural)

NEIGHBORHOOD CONTEXT: This area is a mix of agricultural, forested, vacant lands and single family

residential with some multifamily residential across the street along the

Governor John Sevier Highway corridor.