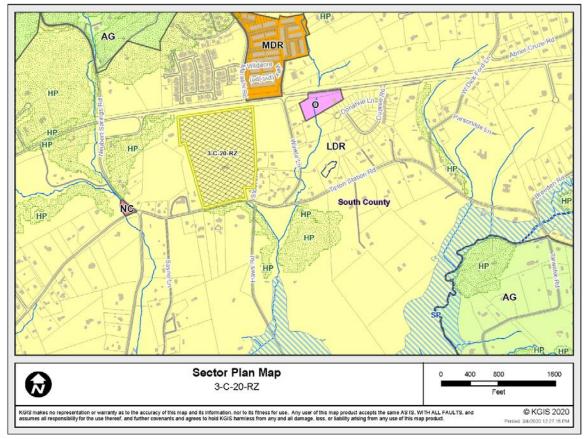

STREET ADDRESS: 1413 Tipton Station Rd.

► LOCATION: North side of Tipton Station Rd., south side of W. Governor John

Sevier Hwy, west of Winkle Ln.

► APPX. SIZE OF TRACT: 28.46 acres

SECTOR PLAN: South County

GROWTH POLICY PLAN: Planned Growth Area

ACCESSIBILITY: Access is via W. Governor John Sevier Highway (State Route 168), a major

arterial with a pavement width of 45.3 feet within a right-of-way width of 112 feet and access is via Tipton station Road, a major collector with a pavement

### STAFF RECOMMENDATION:

► Approve PR (Planned Residential) zoning up to 3 du/ac because it is consistent with the South County Sector Plan designation of LDR (Low Density Residential) land use classification for this property.

- 1. The South County Sector Plan designation of LDR (Low Density Residential) supports PR (Planned Residential) zoning up to 3 du/ac in the Planned Growth Area of Knox County.
- 2. The amendment to PR (Planned Residential) up to 3 du/ac is not in conflict with any other adopted plan.