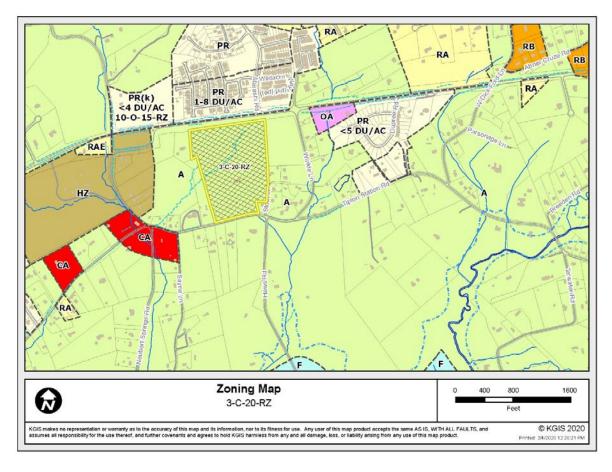

► ZONING REQUESTED: PR (Planned Residential)

EXISTING LAND USE: Agriculture/forestry/vacant

► DENSITY PROPOSED: 3 du/ac

EXTENSION OF ZONE: PR up to 8 du/ac is across the street

HISTORY OF ZONING: None noted.

SURROUNDING LAND North: Single family residential - PR (Planned Residential)

USE AND ZONING: South: Agriculture/forestry/vacant - A (Agricultural)

East: Agriculture/forestry/vacant, single family residential - A (Agricultural)

West: Rural residential - A (Agricultural)

NEIGHBORHOOD CONTEXT: This area is a mix of agricultural, forested, vacant lands and single family

residential with some multifamily residential across the street along the

THE PROPOSED AMENDMENT SHALL BE CONSISTENT WITH AND NOT IN CONFLICT WITH THE GENERAL PLAN OF KNOXVILLE AND KNOX COUNTY, INCLUDING ANY OF ITS ELEMENTS, MAJOR ROAD PLAN, LAND USE PLAN, COMMUNITY FACILITIES PLAN, AND OTHERS:

- 1. The South County Sector Plan designation of LDR (Low Density Residential) supports PR (Planned Residential) zoning up to 3 du/ac in the Planned Growth Area of Knox County.
- 2. The amendment to PR (Planned Residential) up to 3 du/ac is not in conflict with any other adopted plan.