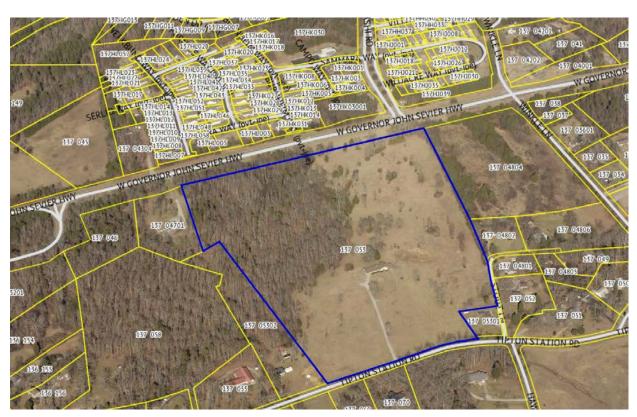

STREET ADDRESS: 1413 Tipton Station Rd.

► LOCATION: North side of Tipton Station Rd., south side of W. Governor John

Sevier Hwy, west of Winkle Ln.

► APPX. SIZE OF TRACT: 28.46 acres

SECTOR PLAN: South County

GROWTH POLICY PLAN: Planned Growth Area

ACCESSIBILITY: Access is via W. Governor John Sevier Highway (State Route 168), a major

arterial with a pavement width of 45.3 feet within a right-of-way width of 112 feet and access is via Tipton station Road, a major collector with a pavement

width of 19 feet and a right-of-way width of 60 feet.

UTILITIES: Water Source: Knox-Chapman Utility District

Sewer Source: Knox-Chapman Utility District

WATERSHED: Stock Creek

► PRESENT ZONING: A (Agricultural)

► ZONING REQUESTED: PR (Planned Residential)

EXISTING LAND USE: Agriculture/forestry/vacant

► DENSITY PROPOSED: 3 du/ac

EXTENSION OF ZONE: PR up to 8 du/ac is across the street

HISTORY OF ZONING: None noted.

SURROUNDING LAND North: Single family residential - PR (Planned Residential)

USE AND ZONING: South: Agriculture/forestry/vacant - A (Agricultural)

East: Agriculture/forestry/vacant, single family residential - A (Agricultural)

West: Rural residential - A (Agricultural)

NEIGHBORHOOD CONTEXT: This area is a mix of agricultural, forested, vacant lands and single family

residential with some multifamily residential across the street along the

Governor John Sevier Highway corridor.