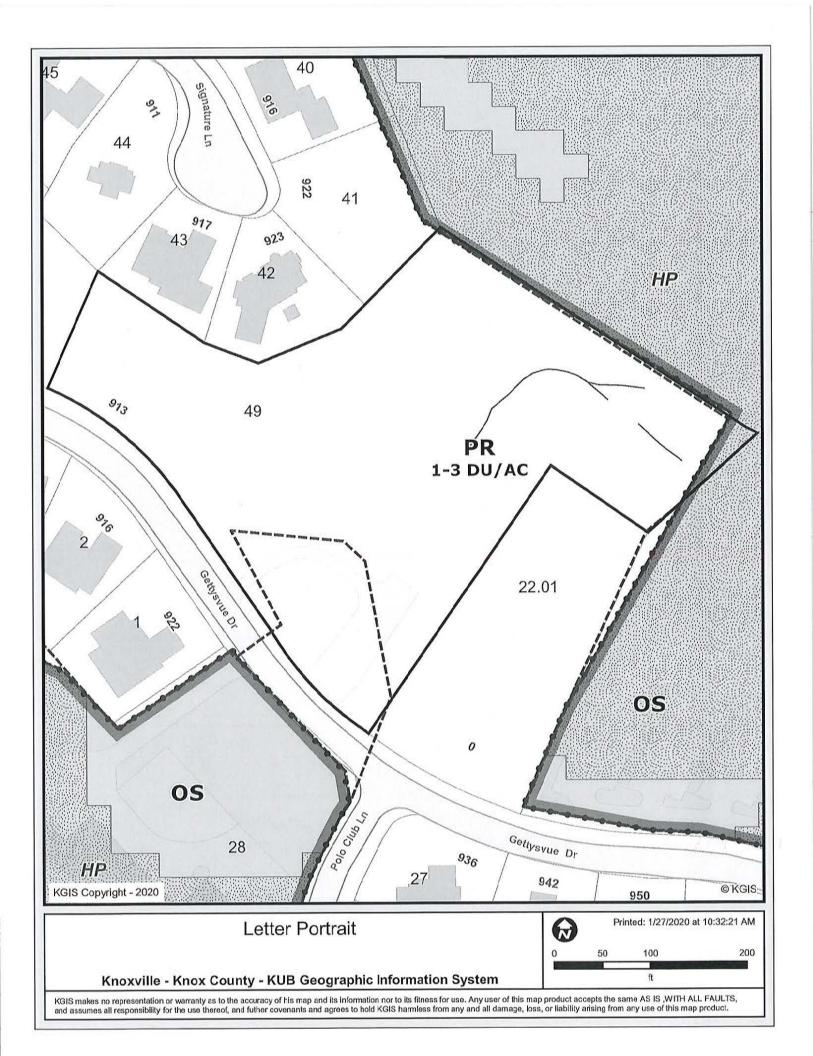

STREET ADDRESS: 913 Gettysvue Dr.

► LOCATION: Northeast side of Gettysvue Drive, west of Linksvue Drive.

► APPX. SIZE OF TRACT: 3.9 acres

SECTOR PLAN: Southwest County

GROWTH POLICY PLAN: Planned Growth Area

WATERSHED: Sinking Creek

► ZONING: PR (Planned Residential)

EXISTING LAND USE: Vacant land

► PROPOSED USE: Multi-Dwelling Development

HISTORY OF ZONING: None noted

SURROUNDING LAND North: Residences and golf course - PR (Planned Residential) and OS

(Parks and Open Space)

South: Residences and open space - PR (Planned Residential) and OS

(Parks and Open Space)

East: Clubhouse and tennis courts - PR (Planned Residential) and OS

(Parks and Open Space)

West: Residences - PR (Planned Residential)

NEIGHBORHOOD CONTEXT: The site is located in the middle of the Gettysview development.