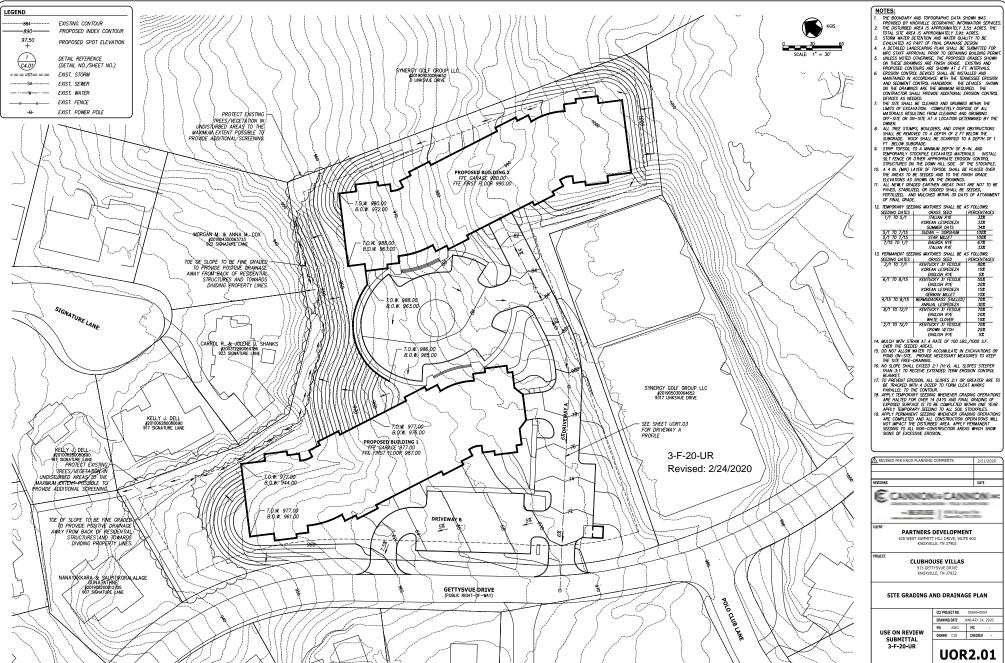

PARTNERS DEVELOPMENT

SUMMITT HILL DRIVE, SUITE 603 KNOXVILLE, TN 37902

CLUBHOUSE VILLAS

913 GETTYSVUE DRIVE KNOXVILLE, TN 37922

SITE GRADING AND DRAINAGE PLAN

| CCI PROJECT NO. | 00695-0004       |  |
|-----------------|------------------|--|
| DRAWING DATE    | JANUARY 24, 2020 |  |
| PN AWG          | PIC -            |  |
| DRAWN CIO       | CHECKED -        |  |
|                 |                  |  |

**UOR2.01** 

CARLSON & MOSLEY CM 46 EAST PACES FERRO ROAD, NE SUITE 200 ATLANTA, GA 30305 CARLSONANDSLEVAR CHICOM 40+34+4400 VIDICE 40+34+4401 FOX

CLUBHOUSE VILLAS

GETTYSVUE DRINE KNODNILLE, TENNESSEE 37902