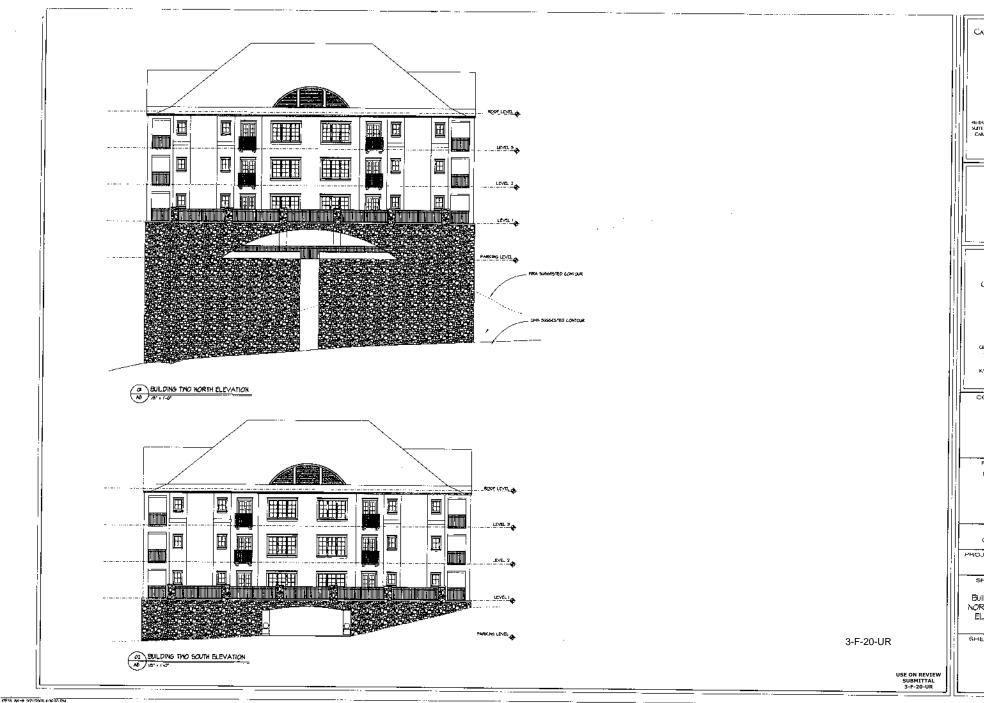

3-F-20-UR

USE ON REVIEW SUBMITTAL 3-F-20-UR **A6** 

CARESON & MOSIEY ARCHITECTS <u>CM</u> 40 EAST PLOUS FERRY ACAD, NE.
SUFFE 200 ATTANTA FLA JOUGS
CARLIST ACSLEVA CHOOM
404 E44 HOUVESTE
409 S44-403 HOX CLUBHOUSE VILLAS CETT SVIJE NOLD, COLU & GOJENTRY GIJES CETTYSYLULURING KNODVILLE HENNESVIL 37922 CONSULTANT REVISIONS 09/21/05 DATE 09/12/05 PROJECT NUMBER 0518 SHEET TITLE BUILDING TWO NORTH & SOUTH ELEVATIONS SHEET NUMBER **A8** 