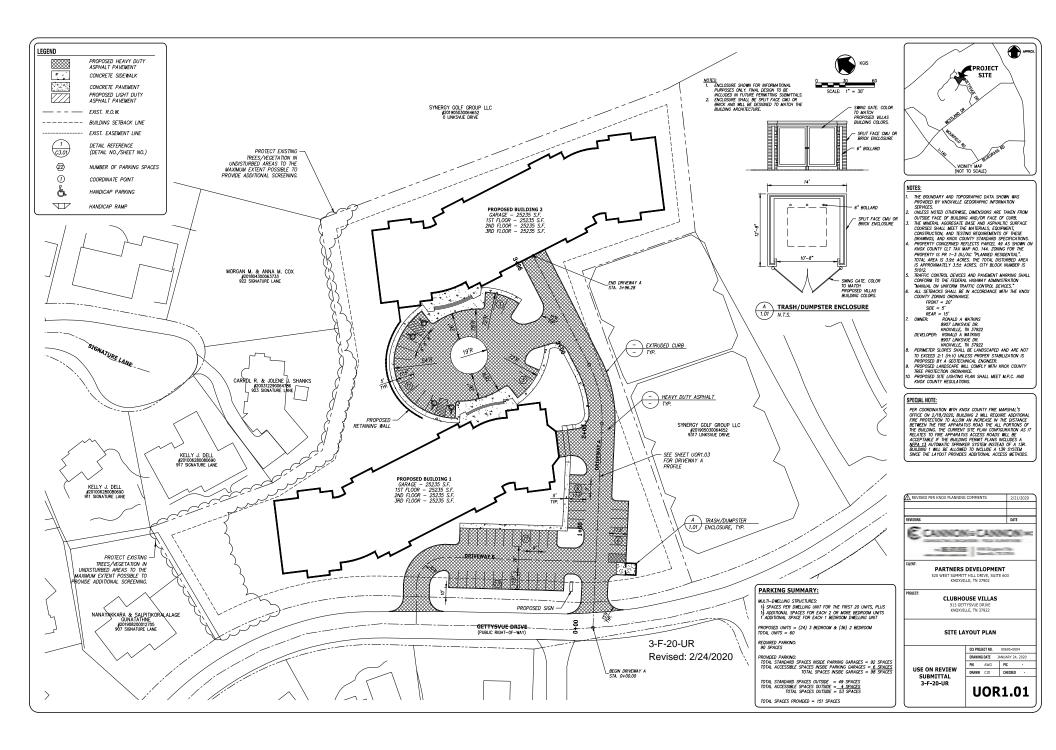

#### **COMMENTS:**

The applicant is proposing a 60 unit multi-dwelling development on this 3.9 acre site within the Gettysview development. The site has access to Gettysview Dr., and is located just west of the Gettysview Clubhouse.