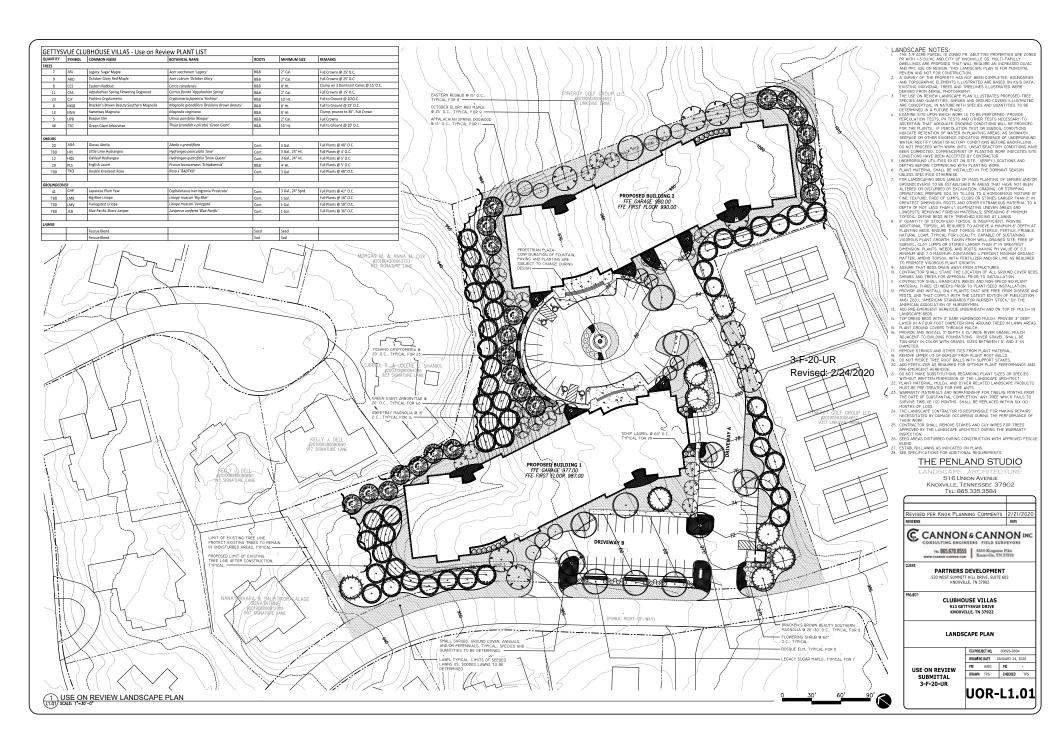

| ITALIAN RYE              | 33%        |
| 13. PERMANENT SEE | DING MIXTURES SHALL BE A | S FOLLOWS: |

- ## POLLOWS:
  | PERCENTAGES | 80% | 15% | 5% | 55% | GRASS SEED
  KENTUCKY 31 FESCUE
  KOREAN LESPEDEZA
  ENGLISH RYE
  KENTUCKY 31 FESCUE ENGLISH RYE KOREAN LESPEDEZA GERMAN MILLET BERMUDAGRASS (HULLEL ENGLISH RYE WHITE CLOVER KENTUCKY 31 FESCUE



PARTNERS DEVELOPMENT

SUMMITT HILL DRIVE, SUITE 603 KNOXVILLE, TN 37902

CLUBHOUSE VILLAS

913 GETTYSVUE DRIVE KNOXVILLE, TN 37922

SITE GRADING AND DRAINAGE PLAN

| CCI PROJECT NO. | 00695-0004       |  |
|-----------------|------------------|--|
| DRAWING DATE    | JANUARY 24, 2020 |  |
| PN AWG          | PIC -            |  |
| DRAWN CIO       | CHECKED -        |  |
|                 |                  |  |

**UOR2.01** 





CARLSON & MOSLEY CM 46 EAST PACES FERRO ROAD, NE SUITE 200 ATLANTA, GA 30305 CARLSONANDSLEVAR CHICOM 40+34+4400 VIDICE 40+34+4401 FOX

CLUBHOUSE VILLAS

GETTYSVUE DRINE KNODNILLE, TENNESSEE 37902

USE ON REVIEW SUBMITTAL 3-F-20-UR

DATE 09/12/05

PROJECT NUMBER 0518

SHEET TITLE

PARKING LEVEL

PLAN FIRST LEVEL PLAN

SHEET NUMBER



CARLSON & MOSLEY

CM

HIS EAST PY CLES THERE'S ACMUD, INE.

SCATE 2001 ATLANTA CA 2020'S

CARLEST MANDELT TATA CHALOM

AND SHAPE HATCH VINCES

REP 244 HAD 15 A.

4 \$ 244 4(3 Th)

CLUBHOUSE VILLAS

CETTERVIER POLICE COLS & COLEVITAT CLEB CETTERVIER DRIVE KNODVILLE TENVESSEE 37922

CONSULTANT

AEVISIONS

09/12/05

PHOJECT NUMBER 0518

SHEET TITLE

SECOND LEVEL PLAN THIRD LEVEL PLAN

SHEET NUMBER

A3





CARLSON & MOSLEY ARCHITECTS <u>CM</u> 46 EAST INCESTRU