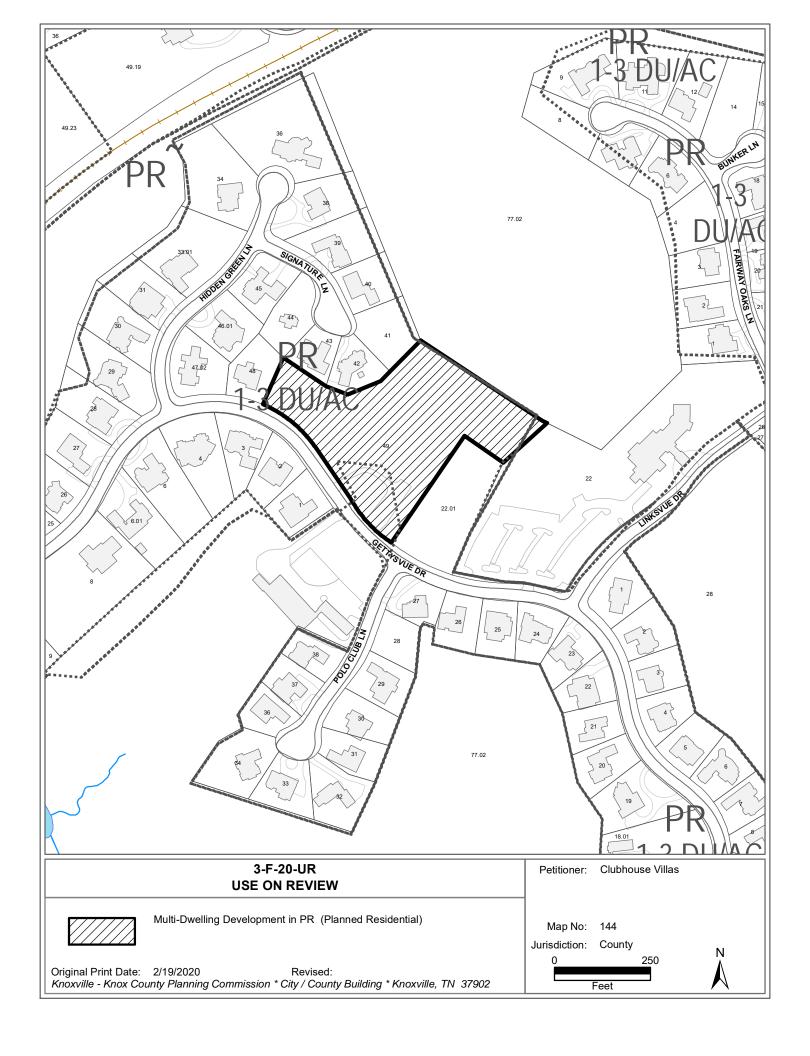

STREET ADDRESS: 913 Gettysvue Dr.

► LOCATION: Northeast side of Gettysvue Drive, west of Linksvue Drive.

► APPX. SIZE OF TRACT: 3.9 acres

SECTOR PLAN: Southwest County

GROWTH POLICY PLAN: Planned Growth Area

WATERSHED: Sinking Creek

► ZONING: PR (Planned Residential)

EXISTING LAND USE: Vacant land

► PROPOSED USE: Multi-Dwelling Development

HISTORY OF ZONING: None noted

SURROUNDING LAND North: Residences and golf course - PR (Planned Residential) and OS

NEIGHBORHOOD CONTEXT: The site is located in the middle of the Gettysview development.

#### **COMMENTS:**

The applicant is proposing a 60 unit multi-dwelling development on this 3.9 acre site within the Gettysview development. The site has access to Gettysview Dr., and is located just west of the Gettysview Clubhouse.