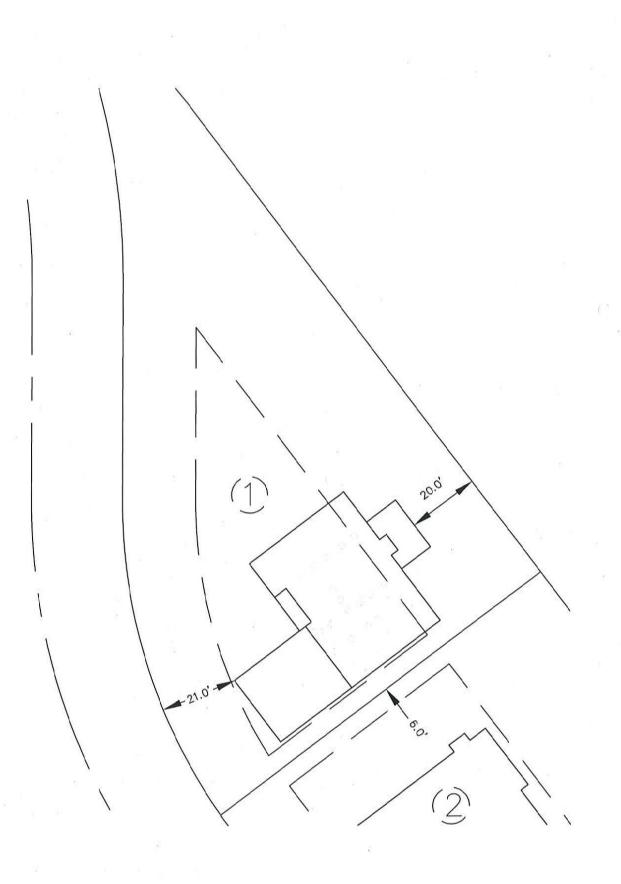

► PROPOSED USE: Reduce Peripheral Setback from 35' to 20' along the northeastern

boundary line

HISTORY OF ZONING: This property was last zoned in 2003 from Agricultural to Planned

Residential (1-3 du/ac)

#### **COMMENTS:**

The subject lot (Lot 1) has an irregular shape, being within the second horizontal curve of Laurens Glen Lane. The house proposed on the development plan is of the same basic footprint as the other houses and the other houses in the subdivision have garages that project out in front of the body of the house, which pushes the house further back on the lot and into the peripheral setback. This development plan looks to create an extension for the rear of the house, possibly for the use of a deck or sunroom. This lot adjoins an undeveloped portion of property zoned Agricultural with a 10 ft side yard. Although the subject lot has a small piece of Agricultural area on the parcel, it does not conflict with any setbacks for a single-family residence as shown on the development plan within the PR district.

The reduced peripheral setback will be consistent with other lots in the subdivision with a similar setback.