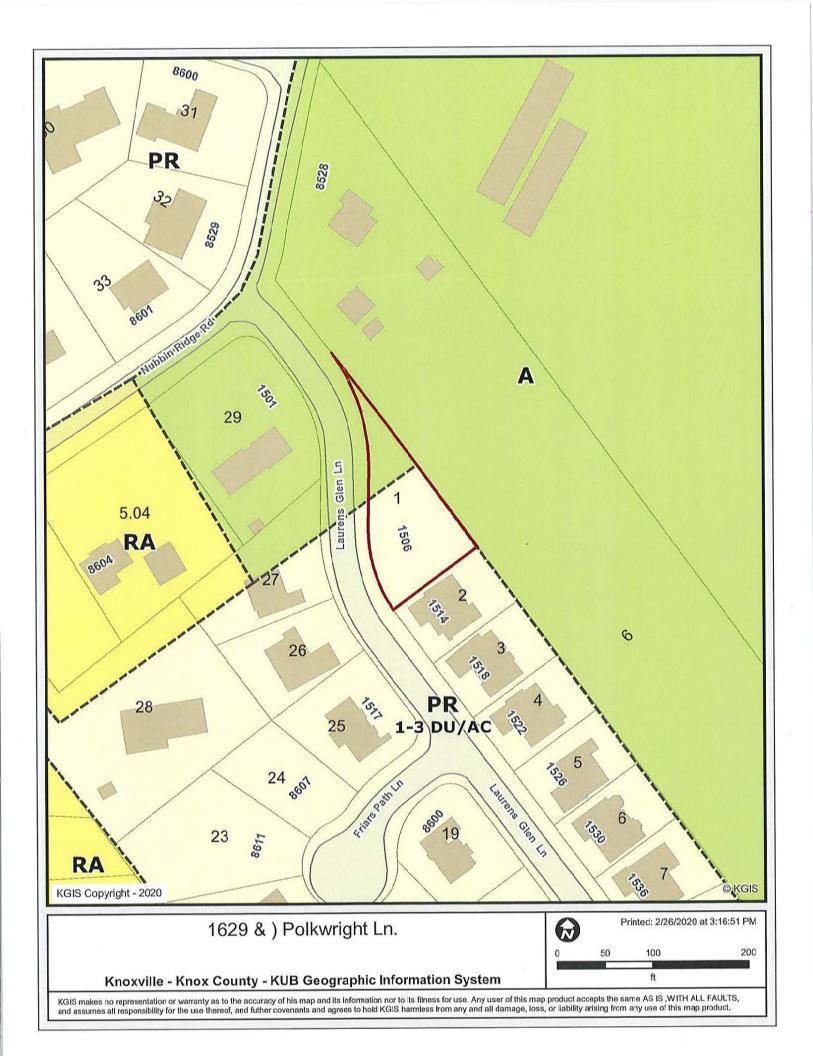

JURISDICTION: County Commission District 4

STREET ADDRESS: 1506 Laurens Glen Ln.

LOCATION: Northeast of Laurens Glen Ln., southeast of Nubbin Ridge Rd.

► APPX. SIZE OF TRACT: 13115 square feet

SECTOR PLAN: Southwest County

SURROUNDING LAND North: Vacant / A (Agricultural)

USE AND ZONING: South: Residences / PR (Planned Residential)

East: Vacant / A (Agricultural)

West: Residences / PR (Planned Residential) & RA (Low Density

#### **COMMENTS:**

The subject lot (Lot 1) has an irregular shape, being within the second horizontal curve of Laurens Glen Lane. The house proposed on the development plan is of the same basic footprint as the other houses and the other houses in the subdivision have garages that project out in front of the body of the house, which pushes the house further back on the lot and into the peripheral setback. This development plan looks to create an extension for the rear of the house, possibly for the use of a deck or sunroom. This lot adjoins an undeveloped portion of property zoned Agricultural with a 10 ft side yard. Although the subject lot has a small piece of Agricultural area on the parcel, it does not conflict with any setbacks for a single-family residence as shown on the development plan within the PR district.