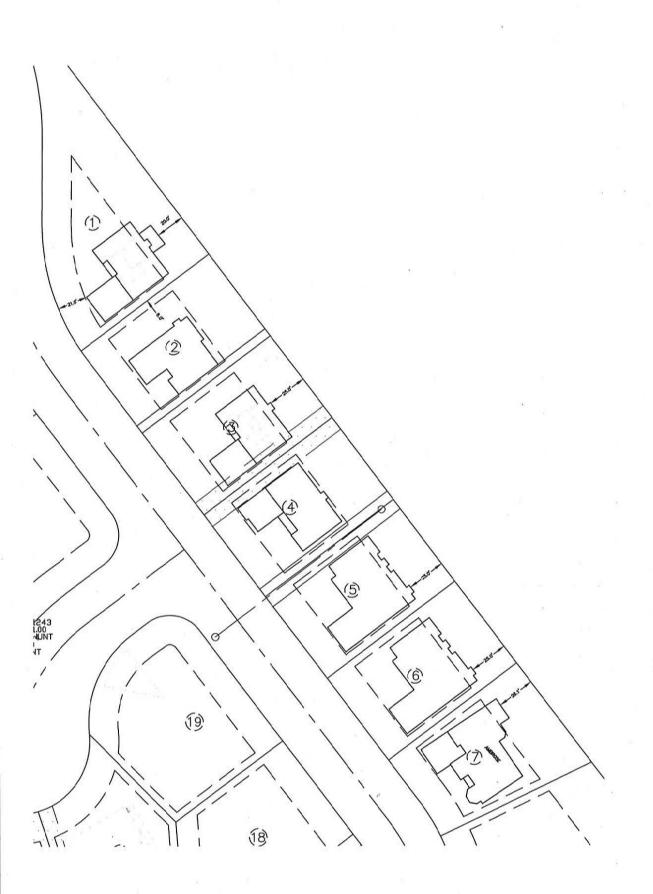

JURISDICTION: County Commission District 4

STREET ADDRESS: 1506 Laurens Glen Ln.

LOCATION: Northeast of Laurens Glen Ln., southeast of Nubbin Ridge Rd.

► APPX. SIZE OF TRACT: 13115 square feet

SECTOR PLAN: Southwest County

SURROUNDING LAND North: Vacant / A (Agricultural)

USE AND ZONING: South: Residences / PR (Planned Residential)

East: Vacant / A (Agricultural)

West: Residences / PR (Planned Residential) & RA (Low Density

Residential)

NEIGHBORHOOD CONTEXT: This site is located in an area of agricultural and single family residential

uses developed in the A, RA, and PR zones along Nubbin Ridge Rd.

#### **COMMENTS:**

The subject lot (Lot 1) has an irregular shape, being within the second horizontal curve of Laurens Glen Lane. The house proposed on the development plan is of the same basic footprint as the other houses and the other houses in the subdivision have garages that project out in front of the body of the house, which pushes the house further back on the lot and into the peripheral setback. This development plan looks to create an extension for the rear of the house, possibly for the use of a deck or sunroom. This lot adjoins an undeveloped portion of property zoned Agricultural with a 10 ft side yard. Although the subject lot has a small piece of Agricultural area on the parcel, it does not conflict with any setbacks for a single-family residence as shown on the development plan within the PR district.

The reduced peripheral setback will be consistent with other lots in the subdivision with a similar setback.