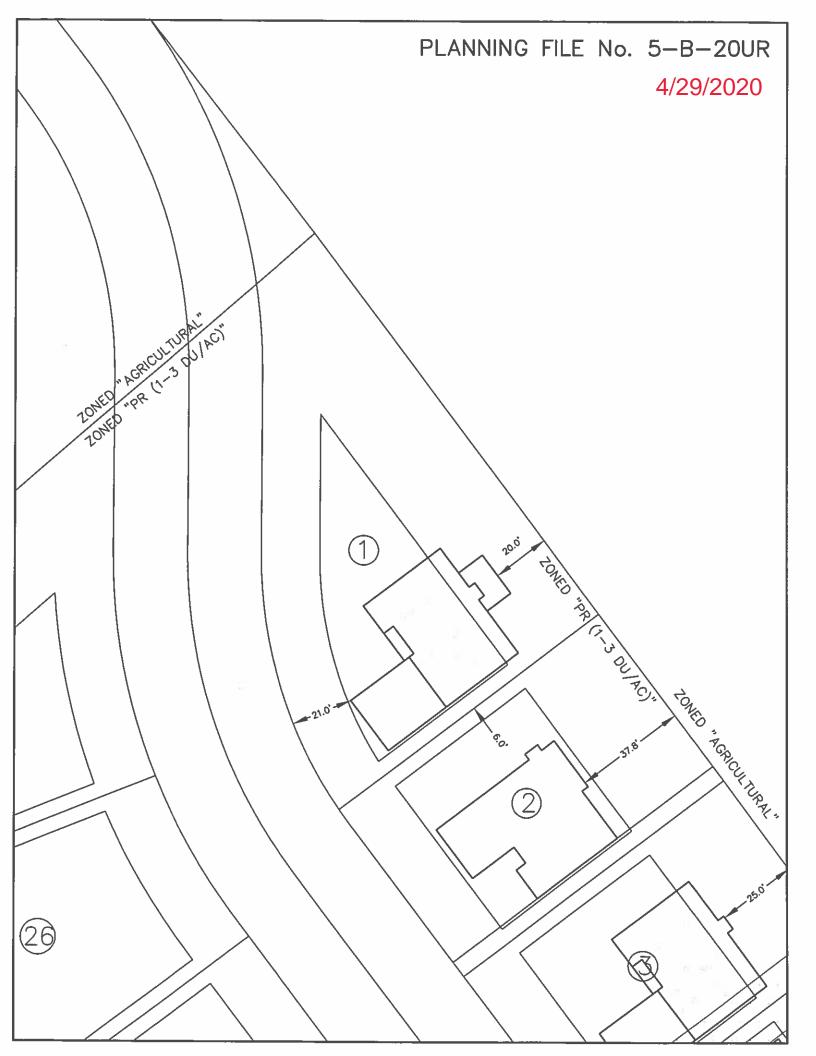

► PROPOSED USE: Reduce Peripheral Setback from 35' to 20' along the northeastern

boundary line

HISTORY OF ZONING: This property was last zoned in 2003 from Agricultural to Planned

Residential (1-3 du/ac)

#### **COMMENTS:**

The subject lot (Lot 1) has an irregular shape, being within the second horizontal curve of Laurens Glen Lane. The house proposed on the development plan is of the same basic footprint as the other houses and the other houses in the subdivision have garages that project out in front of the body of the house, which pushes the house further back on the lot and into the peripheral setback. This development plan looks to create an extension for the rear of the house, possibly for the use of a deck or sunroom. This lot adjoins an undeveloped portion of property zoned Agricultural with a 10 ft side yard. Although the subject lot has a small piece of Agricultural area on the parcel, it does not conflict with any setbacks for a single-family residence as shown on the development plan within the PR district.

The reduced peripheral setback will be consistent with other lots in the subdivision with a similar setback.