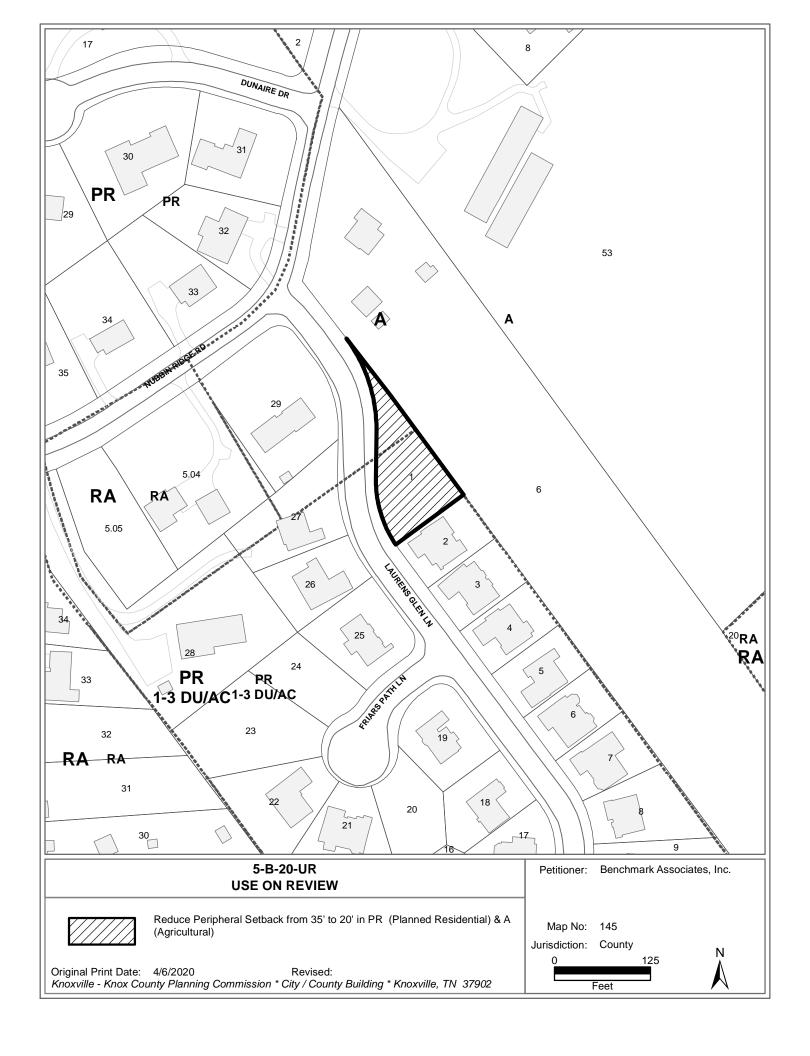

## **USE ON REVIEW REPORT**

► FILE #: 5-B-20-UR AGENDA ITEM #: 25

**AGENDA DATE: 5/14/2020** 

► APPLICANT: BENCHMARK ASSOCIATES, INC.

OWNER(S): TJR Developers, Inc.

TAX ID NUMBER: 145 H M 001 View map on KGIS

JURISDICTION: County Commission District 4

STREET ADDRESS: 1506 Laurens Glen Ln.

LOCATION: Northeast of Laurens Glen Ln., southeast of Nubbin Ridge Rd.

► APPX. SIZE OF TRACT: 13115 square feet

SECTOR PLAN: Southwest County

► PROPOSED USE: Reduce Peripheral Setback from 35' to 20' along the northeastern

boundary line

HISTORY OF ZONING: This property was last zoned in 2003 from Agricultural to Planned

Residential (1-3 du/ac)

SURROUNDING LAND North: Vacant / A (Agricultural)

USE AND ZONING: South: Residences / PR (Planned Residential)

East: Vacant / A (Agricultural)

West: Residences / PR (Planned Residential) & RA (Low Density

#### **COMMENTS:**

The subject lot (Lot 1) has an irregular shape, being within the second horizontal curve of Laurens Glen Lane. The house proposed on the development plan is of the same basic footprint as the other houses and the other houses in the subdivision have garages that project out in front of the body of the house, which pushes the house further back on the lot and into the peripheral setback. This development plan looks to create an extension for the rear of the house, possibly for the use of a deck or sunroom. This lot adjoins an undeveloped portion of property zoned Agricultural with a 10 ft side yard. Although the subject lot has a small piece of Agricultural area on the parcel, it does not conflict with any setbacks for a single-family residence as shown on the development plan within the PR district.

The reduced peripheral setback will be consistent with other lots in the subdivision with a similar setback.