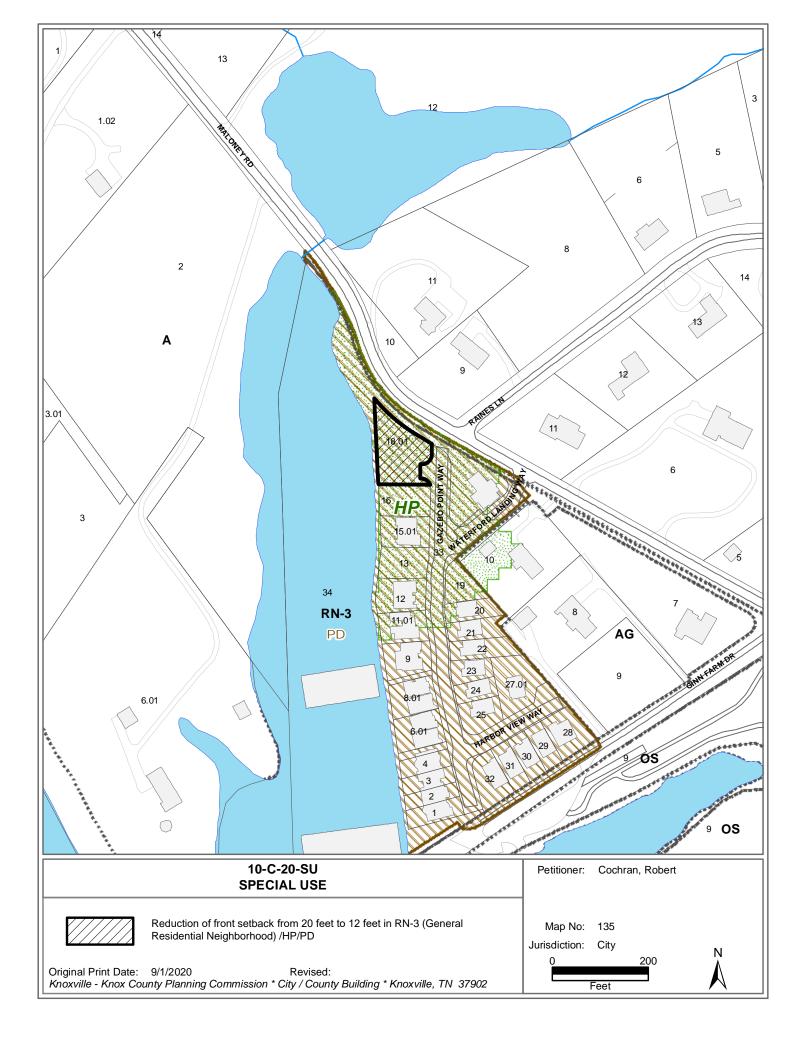

## SPECIAL USE REPORT

► FILE #: 10-C-20-SU AGENDA ITEM #: 42

AGENDA DATE: 11/12/2020

► APPLICANT: ROBERT COCHRAN

OWNER(S): Robert Cochran

TAX ID NUMBER: 135 H C 01801 <u>View map on KGIS</u>

JURISDICTION: City Council District 1
STREET ADDRESS: 3101 Gazebo Point Way

► LOCATION: Northwest end of Gazebo Point Way, southwest of Maloney Rd.,

northwest of Ginn Farm Dr.

► APPX. SIZE OF TRACT: 0.3 acres

SECTOR PLAN: South County

GROWTH POLICY PLAN: N/A

ACCESSIBILITY: Access is via Gazebo Point Way, a private street with 26' of pavement width

#### **COMMENTS:**

This request is to reduce the 20-foot front setback for Lot 17R in The Gazebo at Waterford Cove subdivision where the road turnaround extends into the property. The proposed setback from the lot line at the end of the turnaround will be 10 feet and the setback on the northern edge of the turnaround is 5 feet (see the hatched area on the plot plan). The 10-foot setback will allow for a 20-foot driveway length from the edge of the existing curbline of the turnaround to the house which is enough for a normal sized vehicle to be parked in the driveway and not extend into the actual turnaround of the private road. The current design of the house has a three car garage. The 5-foot setback on the north side of the turnaround will allow the house to more easily extend closer to the road and align with the other houses on the street. The partial house footprint shown on the plot plan is not the final house design and it is anticipated to be modified if the setback reductions are approved.