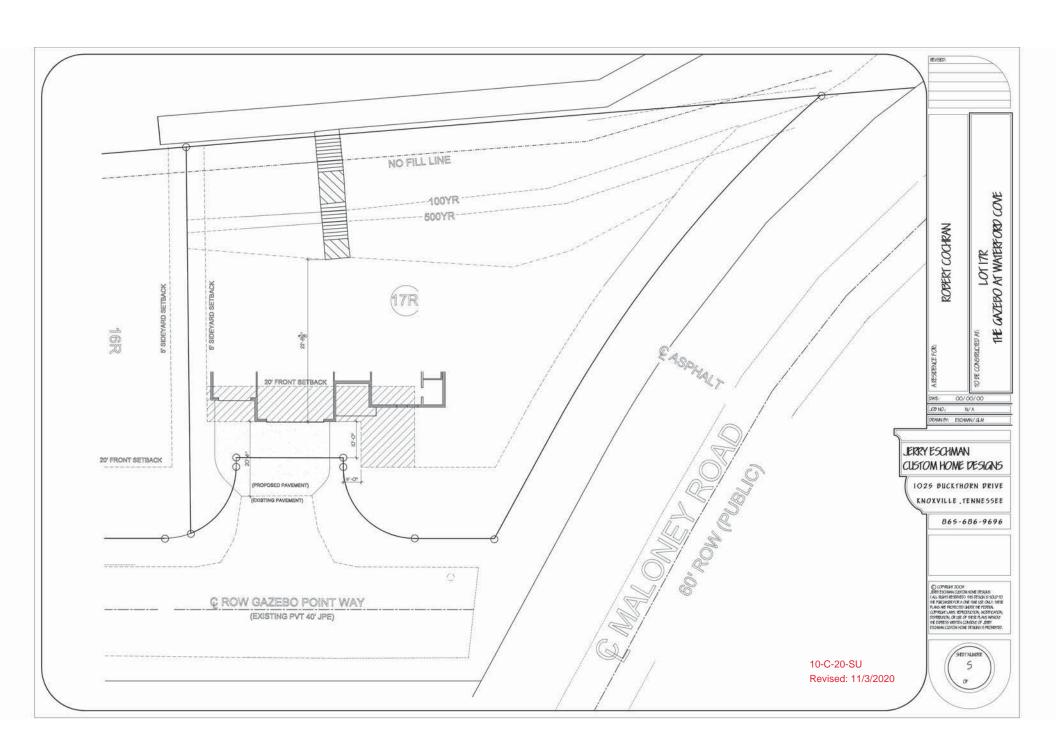

#### STAFF RECOMMENDATION:

▶ APPROVE the reduction of the required front yard setback from 20 feet to 10 feet on the west lot line and to 5 feet on the north lot line of the road turnaround that extends into Lot 17R, as shown on the plot plan, subject to 4 conditions.

#### **COMMENTS:**

This request is to reduce the 20-foot front setback for Lot 17R in The Gazebo at Waterford Cove subdivision where the road turnaround extends into the property. The proposed setback from the lot line at the end of the turnaround will be 10 feet and the setback on the northern edge of the turnaround is 5 feet (see the hatched area on the plot plan). The 10-foot setback will allow for a 20-foot driveway length from the edge of the existing curbline of the turnaround to the house which is enough for a normal sized vehicle to be parked in the driveway and not extend into the actual turnaround of the private road. The current design of the house has a three car garage. The 5-foot setback on the north side of the turnaround will allow the house to more easily extend closer to the road and align with the other houses on the street. The partial house footprint shown on the plot plan is not the final house design and it is anticipated to be modified if the setback reductions are approved.

A "No Parking" sign may be required to be installed in the turnaround so the driveway to the house does not get blocked. The location and design of the sign, if required, will be determined during permitting.