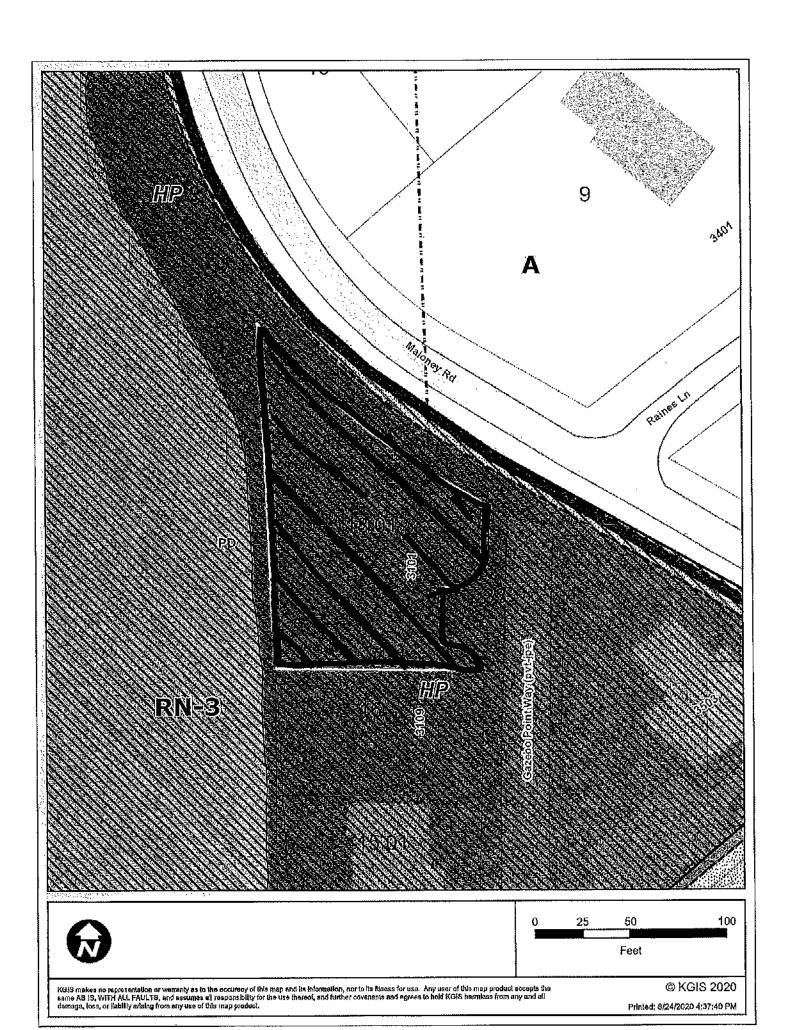

► LOCATION: Northwest end of Gazebo Point Way, southwest of Maloney Rd.,

northwest of Ginn Farm Dr.

► APPX. SIZE OF TRACT: 0.3 acres

SECTOR PLAN: South County

GROWTH POLICY PLAN: N/A

ACCESSIBILITY: Access is via Gazebo Point Way, a private street with 26' of pavement width

within 40' of right-of-way.

UTILITIES: Water Source: Knoxville Utilities Board

Sewer Source: Knoxville Utilities Board

WATERSHED: Tennessee River

ZONING:
RN-3 (General Residential Neighborhood) / HP (Hillside Protection) / PD

(Planned Development)

EXISTING LAND USE: Vacant

► PROPOSED USE: Reduction of front setback from 20 feet to 12 feet

HISTORY OF ZONING: The property was zoned RP-1 1-8 du/ac in 2002 (1-E-02-RZ).

SURROUNDING LAND

#### **COMMENTS:**

This request is to reduce the 20-foot front setback for Lot 17R in The Gazebo at Waterford Cove subdivision where the road turnaround extends into the property. The proposed setback from the lot line at the end of the turnaround will be 10 feet and the setback on the northern edge of the turnaround is 5 feet (see the hatched area on the plot plan). The 10-foot setback will allow for a 20-foot driveway length from the edge of the existing curbline of the turnaround to the house which is enough for a normal sized vehicle to be parked in the driveway and not extend into the actual turnaround of the private road. The current design of the house has a three car garage. The 5-foot setback on the north side of the turnaround will allow the house to more easily extend closer to the road and align with the other houses on the street. The partial house footprint shown on the plot plan is not the final house design and it is anticipated to be modified if the setback reductions are approved.