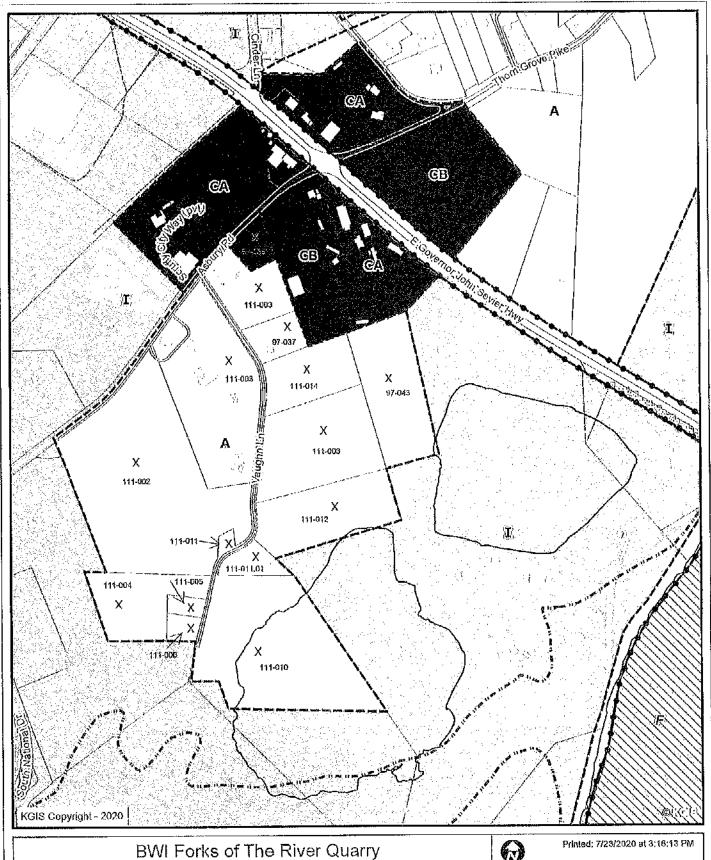

PRESENT PLAN HIM (Mining), LI (Light Industrial) & GC (General Commercial) / A

DESIGNATION/ZONING: (Agricultural) & CA (General Business)

PROPOSED PLAN

DESIGNATION/ZONING:

LI (Light Industrial) / I (Industrial)

North: Under construction/other uses, industrial,

agriculture/forestry/vacant - LI (Light Industrial)

Mining and landfills - HIM (Mining) / HP (Hillside Protection) South: ZONING

> Mining and landfills, under construction/other uses, commercial -East:

> > HIM (Mining) / HP (Hillside Protection), GC (General Commercial)

LIZ ALBERTSON PAGE #: AGENDA ITEM #: 17 FILE #: 11-C-20-SP 11/2/2020 05:31 PM 17-1 West: Mining and landfills - - HIM (Mining) / HP (Hillside Protection)

NEIGHBORHOOD CONTEXT: The area is largely a mix of quarrying operations and industrial uses with

some commercial and office uses.

| - | Date |           |  |
|---|------|-----------|--|
|   |      |           |  |
|   |      | Secretary |  |

Exhibit B. 11-F-20-RZ & 11-C-20-RZ Contextual Images

Exhibit B. 11-F-20-RZ & 11-C-20-RZ Contextual Images