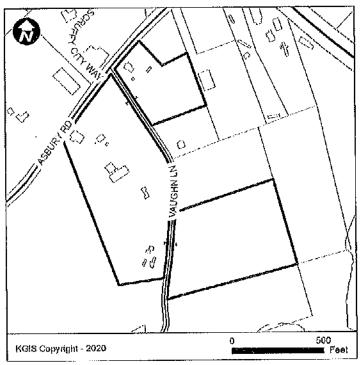

TAX ID NUMBER: 111 002 111 003, 111 004, 111 005, 111 006. View map on KGIS

111 010, 111 011, 111 01101, 111 012, 111 014,

097 037, 097 039, 097 043

Commission District 8 JURISDICTION:

STREET ADDRESS: 0, 3112, 3114, 3121, 3204, 3205, 3207, 3219, 3220 & 3221 Vaughn Ln.

and 2925 & 0 Asbury Rd. ► LOCATION:

**Asbury Road and Vaughn Lane** ▶ TRACT INFORMATION:

69.86 acres. Parcel ID: 111 003, 111 004, 111 005, 111 006, 111 010,

111 011, 111 01101, 111 012, 111 014, 097 037, 097 039, 097 043 SECTOR PLAN:

East County **GROWTH POLICY PLAN:** 

Planned Growth Area ACCESSIBILITY:

> Access is via Asbury Road, a major collector, with a pavement width of 27 feet with a right-of-way width of 60 feet. Access is also via Vaughn Lane, a