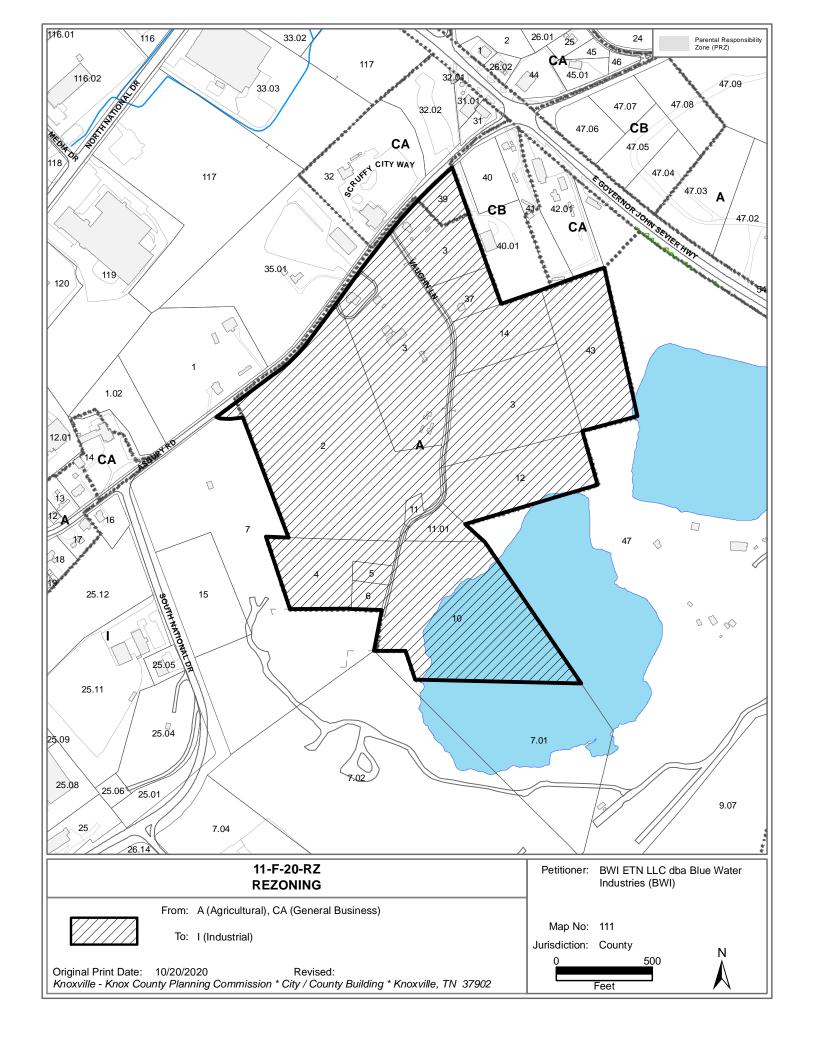

PRESENT PLAN HIM (Mining), LI (Light Industrial) & GC (General Commercial) / A

DESIGNATION/ZONING: (Agricultural) & CA (General Business)

PROPOSED PLAN

DESIGNATION/ZONING:

LI (Light Industrial) / I (Industrial)

EXISTING LAND USE: Mining and Landfills, Agriculture/forestry/vacant

**EXTENSION OF PLAN** Yes, LI is adjacent.

**DESIGNATION/ZONING:** 

HISTORY OF ZONING

**REQUESTS:** 

None noted.

SURROUNDING LAND USE,

PLAN DESIGNATION.

REZONING REQUIREMENTS FROM ZONING ORDINANCES (must meet all of these):

THE PROPOSED AMENDMENT SHALL BE NECESSARY BECAUSE OF SUBSTANTIALLY CHANGED OR CHANGING CONDITIONS IN THE AREA AND DISTRICTS AFFECTED, OR IN THE CITY/COUNTY GENERALLY:

1. The area has consisted of a mix of industrial and quarrying operations for many years.

THE PROPOSED AMENDMENT SHALL BE CONSISTENT WITH THE INTENT AND PURPOSE OF THE APPLICABLE ZONING ORDINANCE:

- 1. The I (Industrial) zone is intended to provide for areas in which the principal use of land is for manufacturing, assembling, fabrication and for warehousing and other uses which have heavy impacts and adverse effects on surrounding property. These uses do not depend primarily on frequent personal visits of customers or clients, but usually require good accessibility to major rail, air, or street transportation routes. Such uses are not properly associated with, nor compatible with residential, institutional and retail commercial uses.
- 2. Rezonings should be based on the entire range of uses allowed within a zone to ensure that any development proposed at a future time would be compatible with the surrounding land uses.