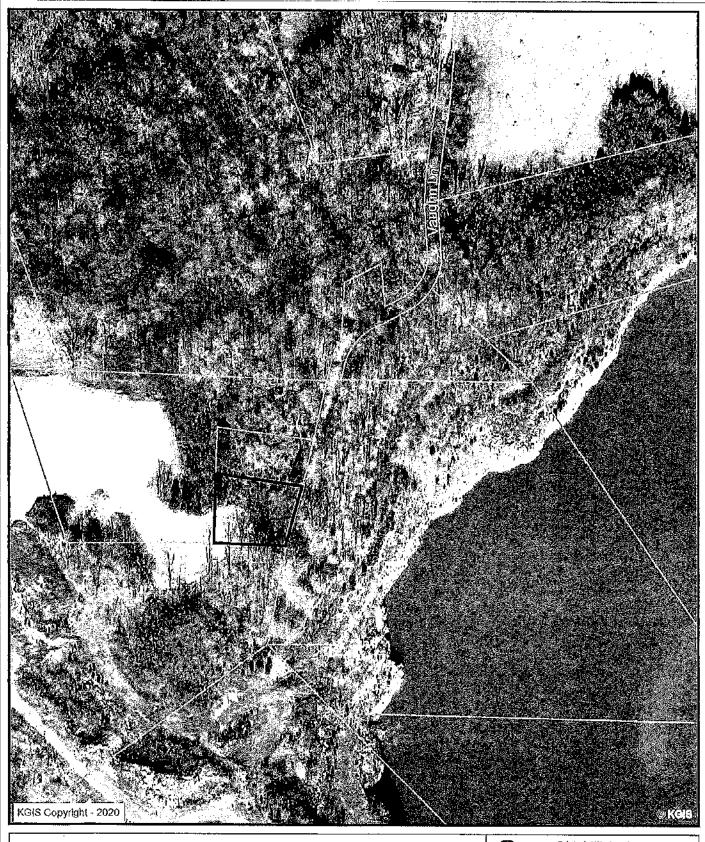

TAX ID NUMBER: 111 002 111 003, 111 004, 111 005, 111 006. View map on KGIS

111 010, 111 011, 111 01101, 111 012, 111 014,

097 037, 097 039, 097 043

Commission District 8 JURISDICTION:

STREET ADDRESS: 0, 3112, 3114, 3121, 3204, 3205, 3207, 3219, 3220 & 3221 Vaughn Ln.

and 2925 & 0 Asbury Rd. ► LOCATION:

**Asbury Road and Vaughn Lane** ▶ TRACT INFORMATION:

69.86 acres. Parcel ID: 111 003, 111 004, 111 005, 111 006, 111 010,

111 011, 111 01101, 111 012, 111 014, 097 037, 097 039, 097 043 SECTOR PLAN:

| - | Date |           |  |
|---|------|-----------|--|
|   |      |           |  |
|   |      | Secretary |  |

Exhibit B. 11-F-20-RZ & 11-C-20-RZ Contextual Images

Exhibit B. 11-F-20-RZ & 11-C-20-RZ Contextual Images