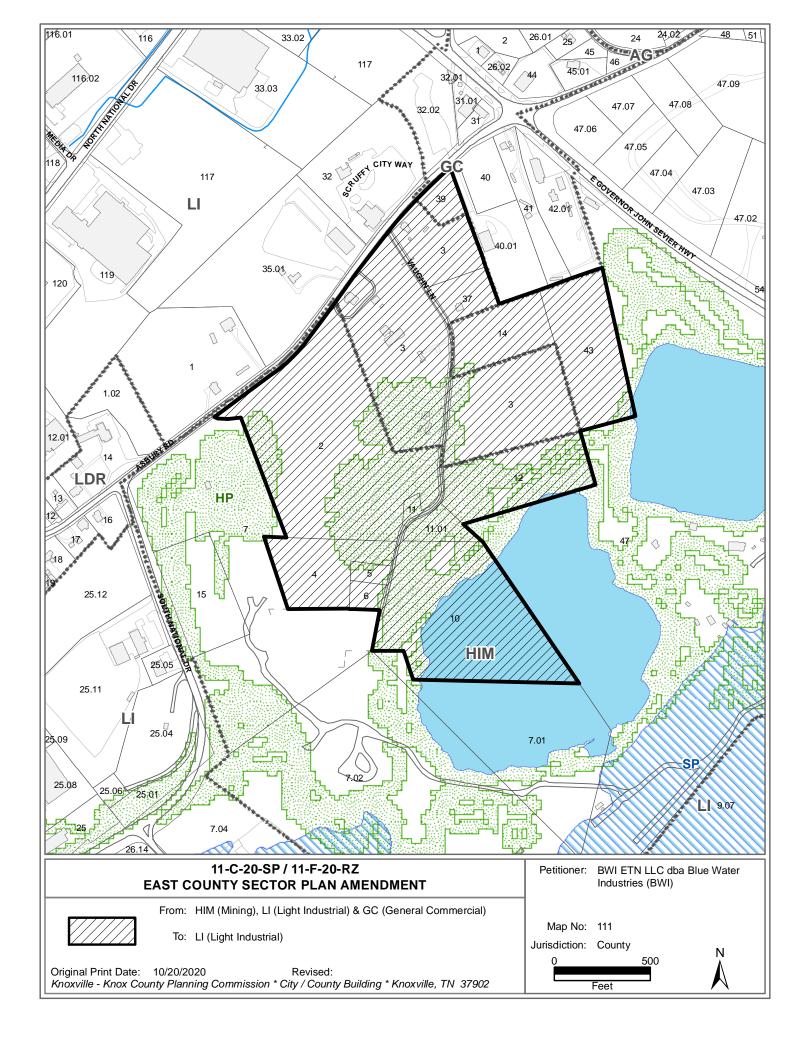

## PLAN AMENDMENT/ **REZONING REPORT**

► FILE#: 11-F-20-RZ AGENDA ITEM #: 17

> 11-C-20-SP **AGENDA DATE:** 11/12/2020

► APPLICANT: **BWI ETN LLC DBA BLUE WATER INDUSTRIES (BWI)** 

Blue Water Industries OWNER(S):

PRESENT PLAN HIM (Mining), LI (Light Industrial) & GC (General Commercial) / A

DESIGNATION/ZONING: (Agricultural) & CA (General Business)

PROPOSED PLAN

DESIGNATION/ZONING:

LI (Light Industrial) / I (Industrial)

EXISTING LAND USE: Mining and Landfills, Agriculture/forestry/vacant

**EXTENSION OF PLAN** Yes, LI is adjacent.

**DESIGNATION/ZONING:** 

HISTORY OF ZONING

**REQUESTS:** 

None noted.

SURROUNDING LAND USE,

PLAN DESIGNATION.

North: Under construction/other uses, industrial,

agriculture/forestry/vacant - LI (Light Industrial)

Mining and landfills - HIM (Mining) / HP (Hillside Protection) South: ZONING

> Mining and landfills, under construction/other uses, commercial -East:

> > HIM (Mining) / HP (Hillside Protection), GC (General Commercial)

LIZ ALBERTSON PAGE #: AGENDA ITEM #: 17 FILE #: 11-C-20-SP 11/2/2020 05:31 PM 17-1 West: Mining and landfills - - HIM (Mining) / HP (Hillside Protection)

NEIGHBORHOOD CONTEXT: The area is largely a mix of quarrying operations and industrial uses with

some commercial and office uses.

#### STAFF RECOMMENDATION:

Approve LI (Light Industrial) designation because it is consistent with the surrounding development.

Approve I (Industrial) zoning because it is consistent with the surrounding development.