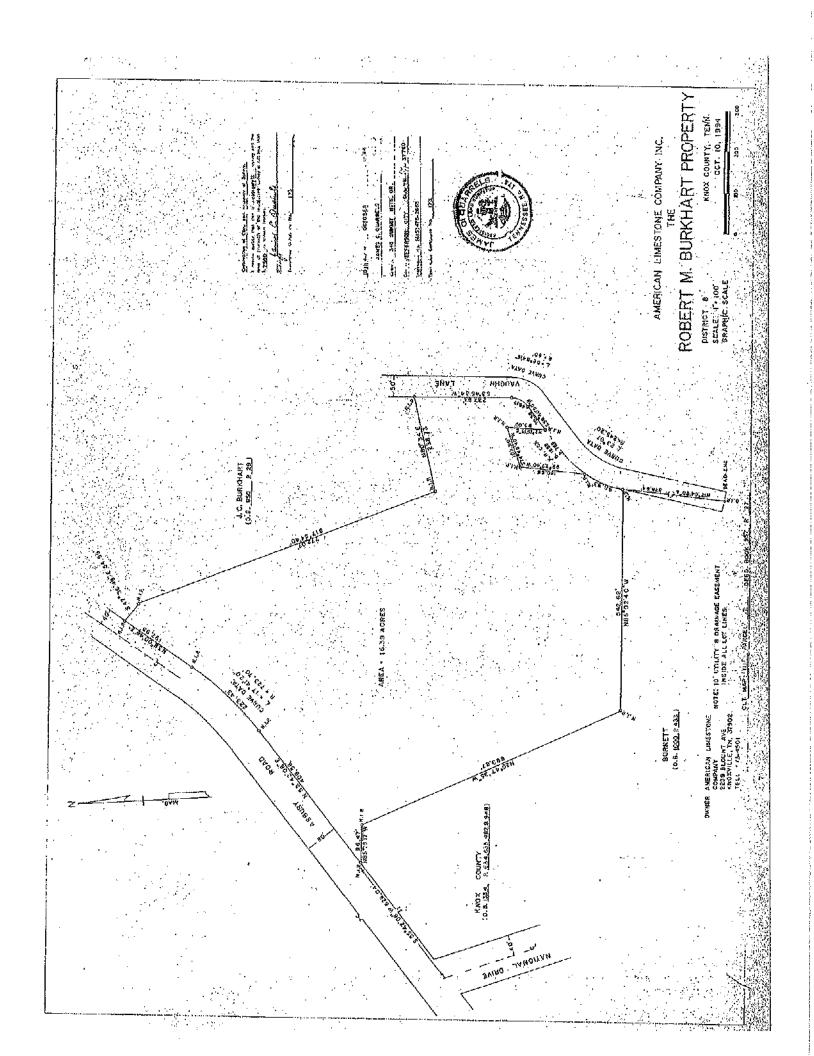

TAX ID NUMBER: 111 002 111 003, 111 004, 111 005, 111 006. View map on KGIS

111 010, 111 011, 111 01101, 111 012, 111 014,

097 037, 097 039, 097 043

Commission District 8 JURISDICTION:

STREET ADDRESS: 0, 3112, 3114, 3121, 3204, 3205, 3207, 3219, 3220 & 3221 Vaughn Ln.

and 2925 & 0 Asbury Rd. ► LOCATION:

**Asbury Road and Vaughn Lane** ▶ TRACT INFORMATION:

69.86 acres. Parcel ID: 111 003, 111 004, 111 005, 111 006, 111 010,

111 011, 111 01101, 111 012, 111 014, 097 037, 097 039, 097 043 SECTOR PLAN:

| - | Date |           |  |
|---|------|-----------|--|
|   |      |           |  |
|   |      | Secretary |  |

Exhibit B. 11-F-20-RZ & 11-C-20-RZ Contextual Images

Exhibit B. 11-F-20-RZ & 11-C-20-RZ Contextual Images