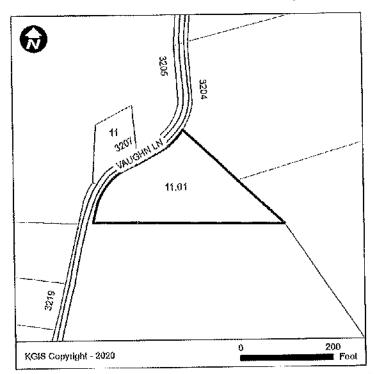

TAX ID NUMBER: 111 002 111 003, 111 004, 111 005, 111 006. View map on KGIS

111 010, 111 011, 111 01101, 111 012, 111 014,

097 037, 097 039, 097 043

Commission District 8 JURISDICTION:

STREET ADDRESS: 0, 3112, 3114, 3121, 3204, 3205, 3207, 3219, 3220 & 3221 Vaughn Ln.

and 2925 & 0 Asbury Rd. ► LOCATION:

**Asbury Road and Vaughn Lane** ▶ TRACT INFORMATION:

69.86 acres. Parcel ID: 111 003, 111 004, 111 005, 111 006, 111 010,

111 011, 111 01101, 111 012, 111 014, 097 037, 097 039, 097 043 SECTOR PLAN:

| - | Date |           |  |
|---|------|-----------|--|
|   |      |           |  |
|   |      | Secretary |  |

Exhibit B. 11-F-20-RZ & 11-C-20-RZ Contextual Images

Exhibit B. 11-F-20-RZ & 11-C-20-RZ Contextual Images