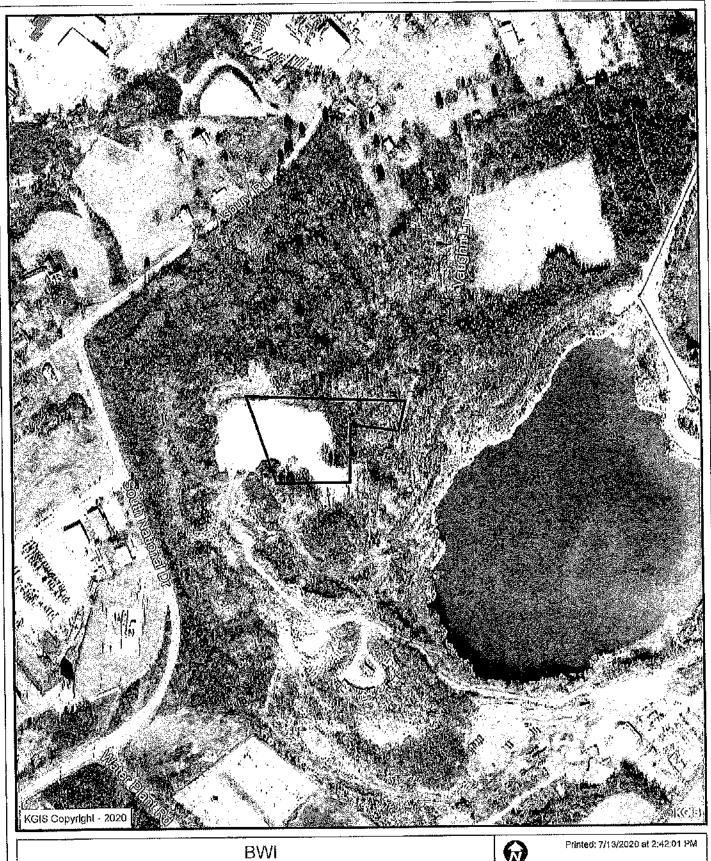

TAX ID NUMBER: 111 002 111 003, 111 004, 111 005, 111 006. View map on KGIS

111 010, 111 011, 111 01101, 111 012, 111 014,

097 037, 097 039, 097 043

Commission District 8 JURISDICTION:

STREET ADDRESS: 0, 3112, 3114, 3121, 3204, 3205, 3207, 3219, 3220 & 3221 Vaughn Ln.

and 2925 & 0 Asbury Rd. ► LOCATION:

**Asbury Road and Vaughn Lane** ▶ TRACT INFORMATION:

69.86 acres. Parcel ID: 111 003, 111 004, 111 005, 111 006, 111 010,

111 011, 111 01101, 111 012, 111 014, 097 037, 097 039, 097 043 SECTOR PLAN:

| - | Date |           |  |
|---|------|-----------|--|
|   |      |           |  |
|   |      | Secretary |  |

Exhibit B. 11-F-20-RZ & 11-C-20-RZ Contextual Images

Exhibit B. 11-F-20-RZ & 11-C-20-RZ Contextual Images