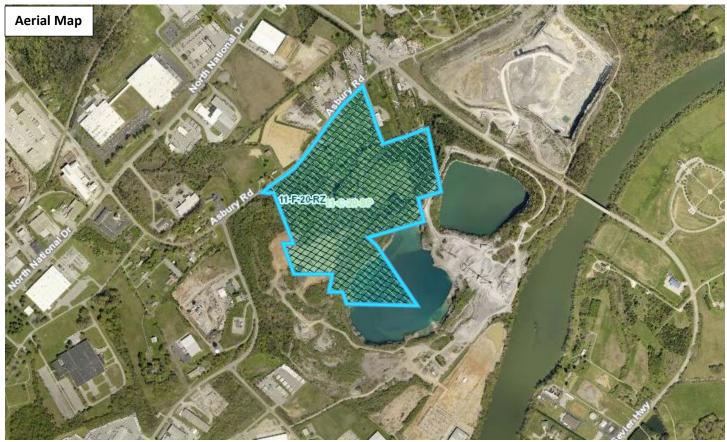

## PLAN AMENDMENT/ **REZONING REPORT**

► FILE#: 11-F-20-RZ AGENDA ITEM #: 17

> 11-C-20-SP **AGENDA DATE:** 11/12/2020

► APPLICANT: **BWI ETN LLC DBA BLUE WATER INDUSTRIES (BWI)** 

Blue Water Industries OWNER(S):

TAX ID NUMBER: 111 002 111 003, 111 004, 111 005, 111 006. View map on KGIS

111 010, 111 011, 111 01101, 111 012, 111 014,

097 037, 097 039, 097 043

Commission District 8 JURISDICTION:

STREET ADDRESS: 0, 3112, 3114, 3121, 3204, 3205, 3207, 3219, 3220 & 3221 Vaughn Ln.

and 2925 & 0 Asbury Rd. ► LOCATION:

**Asbury Road and Vaughn Lane** ▶ TRACT INFORMATION:

69.86 acres. Parcel ID: 111 003, 111 004, 111 005, 111 006, 111 010,

111 011, 111 01101, 111 012, 111 014, 097 037, 097 039, 097 043 SECTOR PLAN:

East County **GROWTH POLICY PLAN:** 

Planned Growth Area ACCESSIBILITY:

> Access is via Asbury Road, a major collector, with a pavement width of 27 feet with a right-of-way width of 60 feet. Access is also via Vaughn Lane, a

| - | Date |           |  |
|---|------|-----------|--|
|   |      |           |  |
|   |      | Secretary |  |

Exhibit B. 11-F-20-RZ & 11-C-20-RZ Contextual Images

Exhibit B. 11-F-20-RZ & 11-C-20-RZ Contextual Images