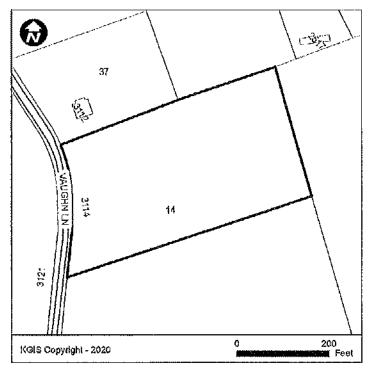

TAX ID NUMBER: 111 002 111 003, 111 004, 111 005, 111 006. View map on KGIS

111 010, 111 011, 111 01101, 111 012, 111 014,

097 037, 097 039, 097 043

Commission District 8 JURISDICTION:

STREET ADDRESS: 0, 3112, 3114, 3121, 3204, 3205, 3207, 3219, 3220 & 3221 Vaughn Ln.

and 2925 & 0 Asbury Rd. ► LOCATION:

**Asbury Road and Vaughn Lane** ▶ TRACT INFORMATION:

69.86 acres. Parcel ID: 111 003, 111 004, 111 005, 111 006, 111 010,

111 011, 111 01101, 111 012, 111 014, 097 037, 097 039, 097 043 SECTOR PLAN: