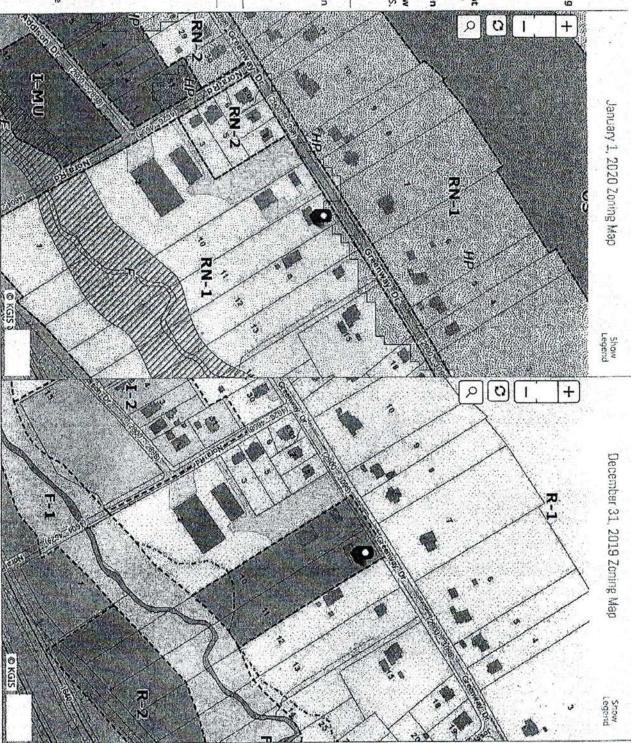

### Compare Analysis

111

Use this page to compare the zoning map on December 31, 2019, to the updated zoning map that reflects the new City of Knoxville zoning ordinance that took effect on January 1, 2020.

Please note that these maps will not reflect changes made after January 1, 2020. They simple provide a snapshot of the differences between the two immediately before and after the update took effect. To view the live zoning map, please visit KGIS.