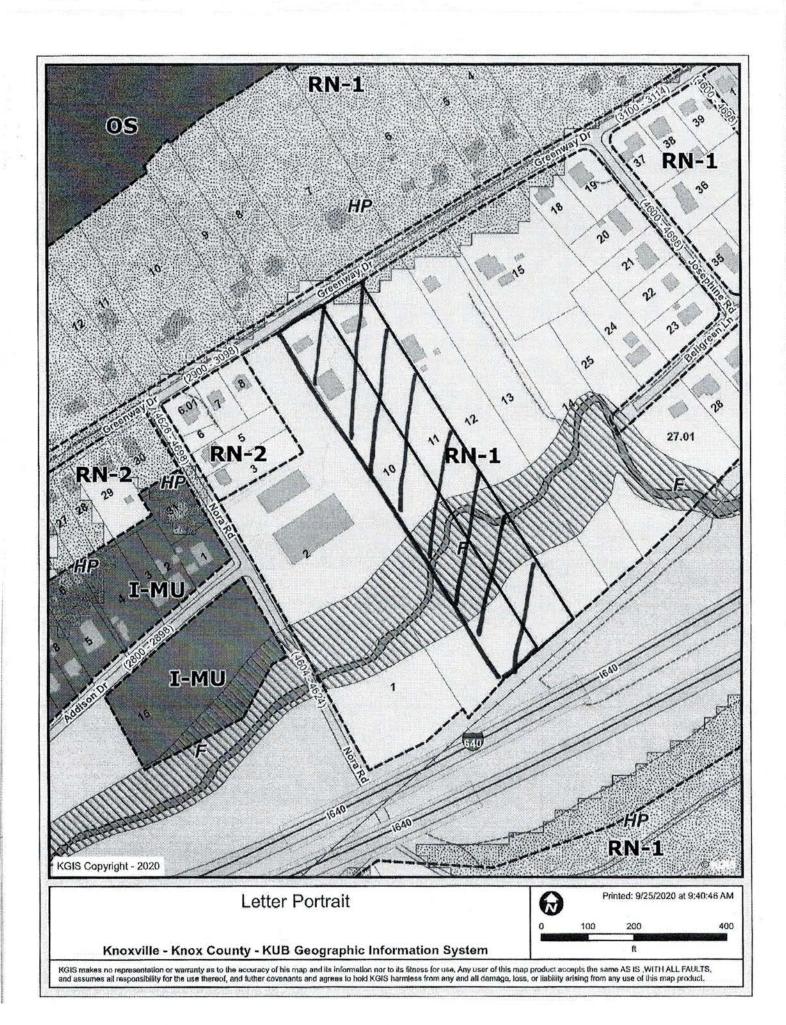

STREET ADDRESS: 2910, 2912 & 3000 Greenway Dr.

► LOCATION: South side of Greenway Drive due east of Nora Road

► APPX. SIZE OF TRACT:

SECTOR PLAN: North City

**GROWTH POLICY PLAN:** Within City Limits

ACCESSIBILITY: Greenway Drive is a major collector with a 19-ft pavement width inside a 40-

SURROUNDING LAND USE AND ZONING:

Single family residential and rural residential - RN-1 (Single Family Residential Neighborhood) and HP (Hillside Protection Overlay)

**Districts** 

I-640 right-of-way and railroad tracks inside the I-640 right-of-way South:

East: Single family residential - RN-1 (Single Family Residential

Neighborhood) District

Public/quasi-public land (church) - RN-1 (Single Family Residential West:

Neighborhood) and RN-2 (Single Family Residential Neighborhood)

Greenway Drive is bordered by large-lot (1 acre and greater) single family **NEIGHBORHOOD CONTEXT:** 

detached residential on the north and by a mix of large and small-lot (down to 1/4 acre) single family residential on the south. This portion of Greenway

Drive contains long, narrow lots that back up to I-640.

AGENDA ITEM #: 18 FILE #: 11-G-20-RZ 10/23/2020 02:36 PM MICHELLE PORTIER PAGE #: 18-2

11-G-20-RZ EXHIBIT A. Contextual Images

11-G-20-RZ EXHIBIT A. Contextual Images

11-G-20-RZ EXHIBIT A. Contextual Images

### 11-G-20-RZ EXHIBIT A. Contextual Images