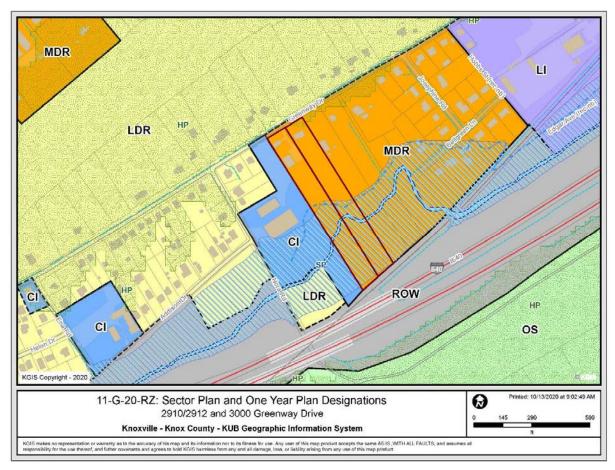

The group of properties on the south side of Greenway Drive and located between New Fellowship Baptist Church and Industrial zoning are designated as MDR (Medium Density Residential) in the North City Sector Plan. The MDR land use designation does not allow RN-5 zoning, so this rezoning request would require sector plan and One Year Plan amendments to the HDR (High Density Residential) designation for the zoning to be in compliance with the sector plan. These would go forward in January 2021 if this rezoning were to be approved.

- 1. The East City Sector Plan's current MDR (Medium Density Residential) designation does not support RN-5 zoning.
- 2. The HDR (High Density Residential) land use designation is out of character with the area, and there have been no changes to conditions, nor an error in the plan, that would warrant a sector plan amendment to HDR.