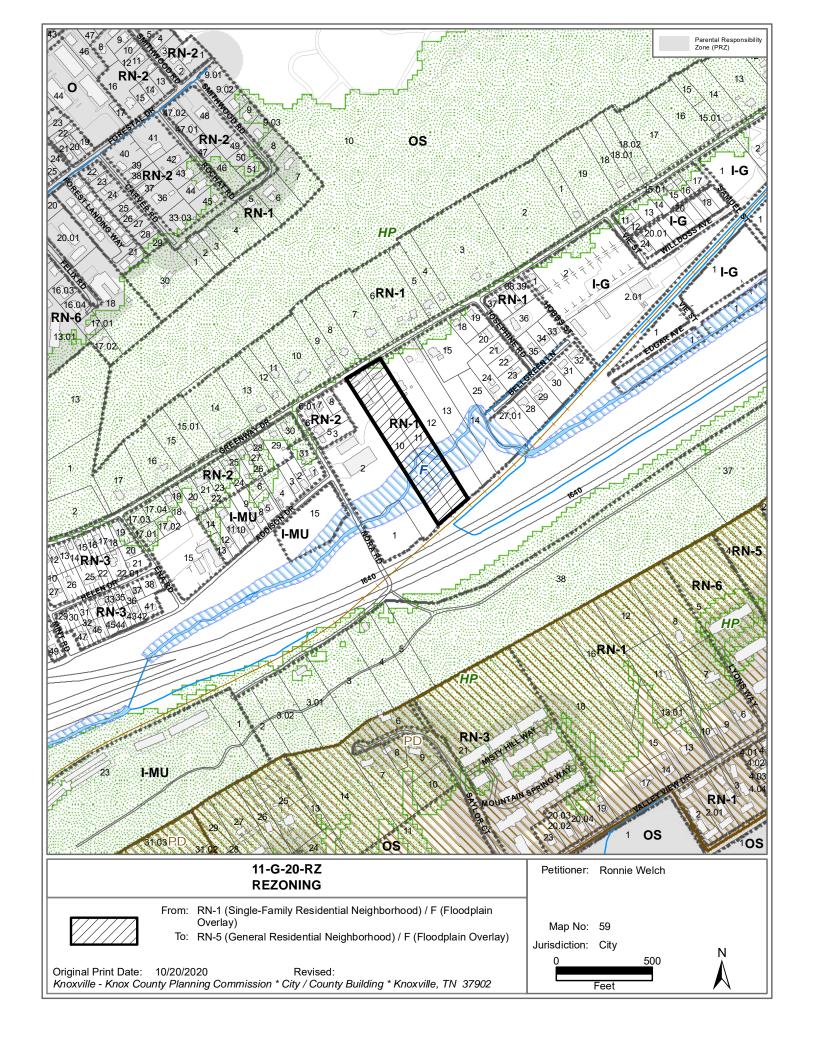

STREET ADDRESS: 2910, 2912 & 3000 Greenway Dr.

► LOCATION: South side of Greenway Drive due east of Nora Road

► APPX. SIZE OF TRACT:

SECTOR PLAN: North City

**GROWTH POLICY PLAN:** Within City Limits

ACCESSIBILITY: Greenway Drive is a major collector with a 19-ft pavement width inside a 40-

**ZONING REQUESTED:** RN-5 (General Residential Neighborhood) / F (Floodplain Overlay)

**EXISTING LAND USE:** Multifamily (four-plex) and single family residential on parcel 59PD011;

a duplex on 59PD010

SURROUNDING LAND USE AND ZONING:

Single family residential and rural residential - RN-1 (Single Family Residential Neighborhood) and HP (Hillside Protection Overlay)

**Districts** 

I-640 right-of-way and railroad tracks inside the I-640 right-of-way South:

East: Single family residential - RN-1 (Single Family Residential

Neighborhood) District

Public/quasi-public land (church) - RN-1 (Single Family Residential West:

Neighborhood) and RN-2 (Single Family Residential Neighborhood)

Greenway Drive is bordered by large-lot (1 acre and greater) single family **NEIGHBORHOOD CONTEXT:** 

detached residential on the north and by a mix of large and small-lot (down to 1/4 acre) single family residential on the south. This portion of Greenway

Drive contains long, narrow lots that back up to I-640.