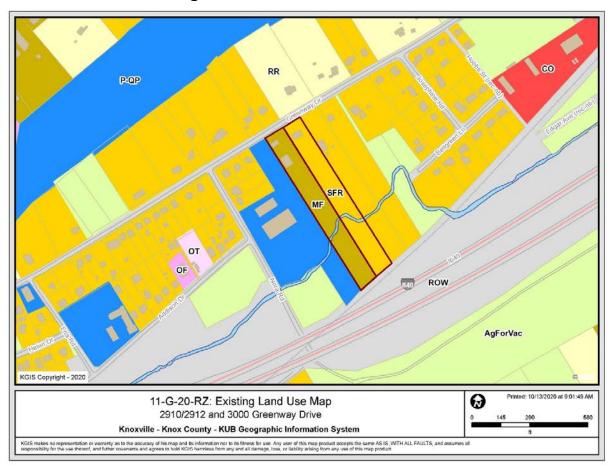

**ZONING REQUESTED:** RN-5 (General Residential Neighborhood) / F (Floodplain Overlay)

**EXISTING LAND USE:** Multifamily (four-plex) and single family residential on parcel 59PD011;

a duplex on 59PD010

The group of properties on the south side of Greenway Drive and located between New Fellowship Baptist Church and Industrial zoning are designated as MDR (Medium Density Residential) in the North City Sector Plan. The MDR land use designation does not allow RN-5 zoning, so this rezoning request would require sector plan and One Year Plan amendments to the HDR (High Density Residential) designation for the zoning to be in compliance with the sector plan. These would go forward in January 2021 if this rezoning were to be approved.

- 1. The East City Sector Plan's current MDR (Medium Density Residential) designation does not support RN-5 zoning.
- 2. The HDR (High Density Residential) land use designation is out of character with the area, and there have been no changes to conditions, nor an error in the plan, that would warrant a sector plan amendment to HDR.