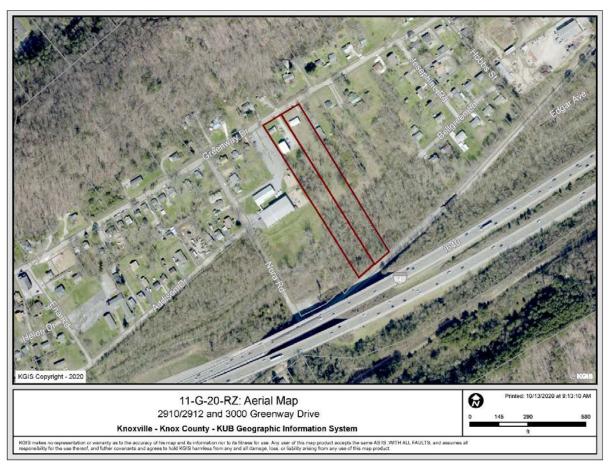

STREET ADDRESS: 2910, 2912 & 3000 Greenway Dr.

► LOCATION: South side of Greenway Drive due east of Nora Road

► APPX. SIZE OF TRACT:

SECTOR PLAN: North City

**GROWTH POLICY PLAN:** Within City Limits

ACCESSIBILITY: Greenway Drive is a major collector with a 19-ft pavement width inside a 40-

Greenway Drive is bordered by large-lot (1 acre and greater) single family **NEIGHBORHOOD CONTEXT:** 

detached residential on the north and by a mix of large and small-lot (down to 1/4 acre) single family residential on the south. This portion of Greenway

Drive contains long, narrow lots that back up to I-640.