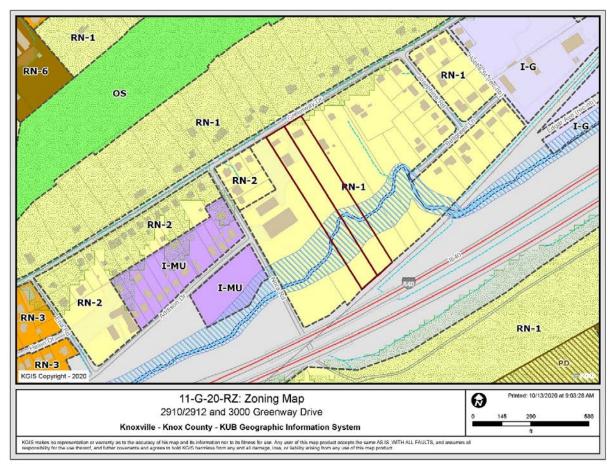

**ZONING REQUESTED:** RN-5 (General Residential Neighborhood) / F (Floodplain Overlay)

**EXISTING LAND USE:** Multifamily (four-plex) and single family residential on parcel 59PD011;

a duplex on 59PD010

SURROUNDING LAND USE AND ZONING:

Single family residential and rural residential - RN-1 (Single Family Residential Neighborhood) and HP (Hillside Protection Overlay)

**Districts** 

I-640 right-of-way and railroad tracks inside the I-640 right-of-way South:

East: Single family residential - RN-1 (Single Family Residential

Neighborhood) District

Public/quasi-public land (church) - RN-1 (Single Family Residential West:

Neighborhood) and RN-2 (Single Family Residential Neighborhood)