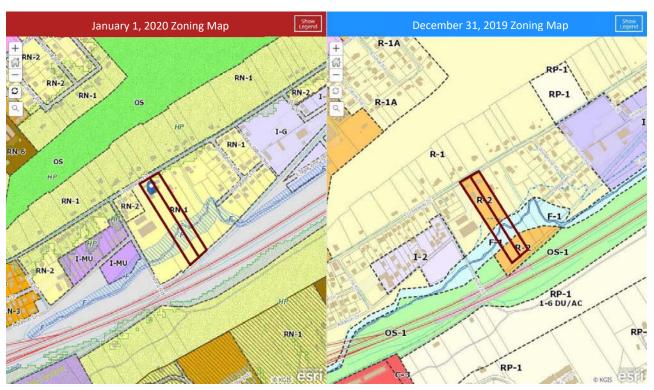

### Compare Analysis

111

Use this page to compare the zoning map on December 31, 2019, to the updated zoning map that reflects the new City of Knoxville zoning ordinance that took effect on January 1, 2020.

Please note that these maps will not reflect changes made after January 1, 2020. They simple provide a snapshot of the differences between the two immediately before and after the update took effect. To view the live zoning map, please visit KGIS.