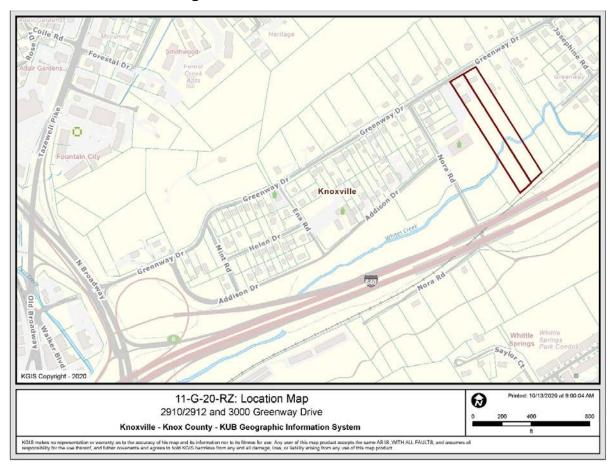

STREET ADDRESS: 2910, 2912 & 3000 Greenway Dr.

► LOCATION: South side of Greenway Drive due east of Nora Road

► APPX. SIZE OF TRACT:

SECTOR PLAN: North City

**GROWTH POLICY PLAN:** Within City Limits

ACCESSIBILITY: Greenway Drive is a major collector with a 19-ft pavement width inside a 40-

Greenway Drive is bordered by large-lot (1 acre and greater) single family **NEIGHBORHOOD CONTEXT:** 

detached residential on the north and by a mix of large and small-lot (down to 1/4 acre) single family residential on the south. This portion of Greenway