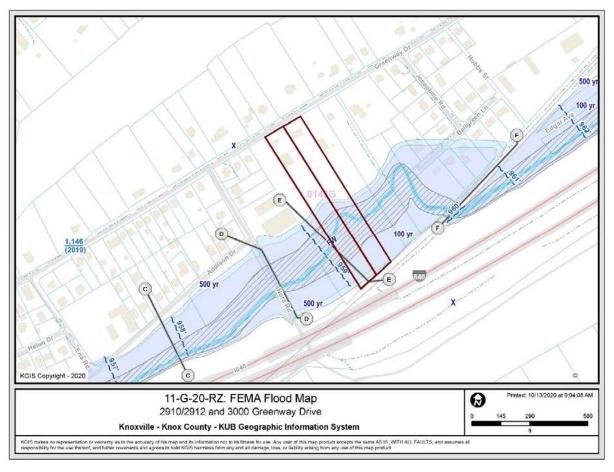

ft right-of-way.

UTILITIES: Water Source: Knoxville Utilities Board

> Sewer Source: Knoxville Utilities Board

WATERSHED: Whites Creek

PRESENT ZONING: RN-1 (Single-Family Residential Neighborhood) / F (Floodplain Overlay)