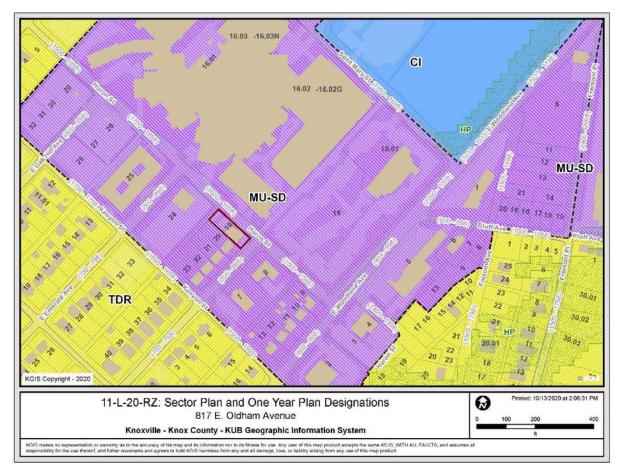

THE PROPOSED AMENDMENT SHALL BE CONSISTENT WITH AND NOT IN CONFLICT WITH THE GENERAL PLAN OF KNOXVILLE AND KNOX COUNTY, INCLUDING ANY OF ITS ELEMENTS, MAJOR ROAD PLAN, LAND USE PLAN, COMMUNITY FACILITIES PLAN, AND OTHERS: 1. Office zoning is consistent with the Central City Sector Plan's MU-SD, CC8 (Medical Center Mixed Use) designation, which contains an option for which land use designations would be appropriate if the hospital operations were scaled back. Office uses are one of the uses stipulated to be used in this area.