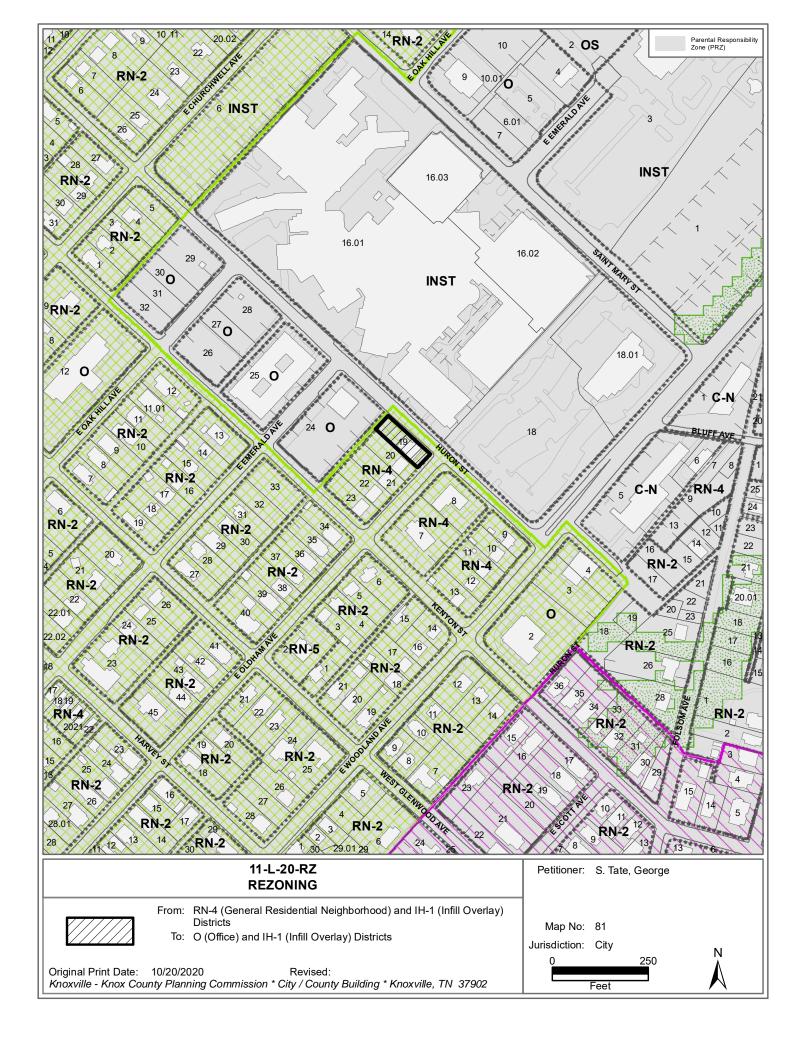

# **REZONING REPORT**

| ▶ FILE #: 11-L-20-RZ  | AGENDA ITEM #: 23                                                                                                                                                                                                                                                                                                                                                                                                                                                                                                                                                                |  |  |  |
|-----------------------|----------------------------------------------------------------------------------------------------------------------------------------------------------------------------------------------------------------------------------------------------------------------------------------------------------------------------------------------------------------------------------------------------------------------------------------------------------------------------------------------------------------------------------------------------------------------------------|--|--|--|
|                       | AGENDA DATE: 11/12/2020                                                                                                                                                                                                                                                                                                                                                                                                                                                                                                                                                          |  |  |  |
| ► APPLICANT:          | GEORGE S. TATE                                                                                                                                                                                                                                                                                                                                                                                                                                                                                                                                                                   |  |  |  |
| OWNER(S):             | Dr. George Vick / Ivy Dog, LLC                                                                                                                                                                                                                                                                                                                                                                                                                                                                                                                                                   |  |  |  |
| TAX ID NUMBER:        | 81 E H 019 View map on KGIS                                                                                                                                                                                                                                                                                                                                                                                                                                                                                                                                                      |  |  |  |
| JURISDICTION:         | City Council District 5                                                                                                                                                                                                                                                                                                                                                                                                                                                                                                                                                          |  |  |  |
| STREET ADDRESS:       | 817 E. Oldham Ave.                                                                                                                                                                                                                                                                                                                                                                                                                                                                                                                                                               |  |  |  |
| LOCATION:             | Northeast side of E. Oldham Avenue, southwest side of Huron Street                                                                                                                                                                                                                                                                                                                                                                                                                                                                                                               |  |  |  |
| APPX. SIZE OF TRACT:  | 0.2 acres                                                                                                                                                                                                                                                                                                                                                                                                                                                                                                                                                                        |  |  |  |
| SECTOR PLAN:          | Central City                                                                                                                                                                                                                                                                                                                                                                                                                                                                                                                                                                     |  |  |  |
| GROWTH POLICY PLAN:   | Within City limits                                                                                                                                                                                                                                                                                                                                                                                                                                                                                                                                                               |  |  |  |
| ACCESSIBILITY:        | This property is accessed from E. Oldham Avenue, Huron Street, and the alley that runs behind the property midblock.                                                                                                                                                                                                                                                                                                                                                                                                                                                             |  |  |  |
| UTILITIES:            | Water Source: Knoxville Utilities Board                                                                                                                                                                                                                                                                                                                                                                                                                                                                                                                                          |  |  |  |
|                       | Sewer Source: Knoxville Utilities Board                                                                                                                                                                                                                                                                                                                                                                                                                                                                                                                                          |  |  |  |
| WATERSHED:            | First Creek                                                                                                                                                                                                                                                                                                                                                                                                                                                                                                                                                                      |  |  |  |
| PRESENT ZONING:       | RN-4 (General Residential Neighborhood) and IH-1 (Infill Overlay) Distric                                                                                                                                                                                                                                                                                                                                                                                                                                                                                                        |  |  |  |
| ZONING REQUESTED:     | O (Office) and IH-1 (Infill Overlay) Districts                                                                                                                                                                                                                                                                                                                                                                                                                                                                                                                                   |  |  |  |
| • EXISTING LAND USE:  | formerly a medical office, vacant                                                                                                                                                                                                                                                                                                                                                                                                                                                                                                                                                |  |  |  |
| DENSITY PROPOSED:     | Ν/Α                                                                                                                                                                                                                                                                                                                                                                                                                                                                                                                                                                              |  |  |  |
| EXTENSION OF ZONE:    | Yes, the O (Office) is north of this property on the other side of the alley                                                                                                                                                                                                                                                                                                                                                                                                                                                                                                     |  |  |  |
| HISTORY OF ZONING:    | The I-H overlay was applied to this area in 2007 upon its creation (Case 2-Q-07-RZ)                                                                                                                                                                                                                                                                                                                                                                                                                                                                                              |  |  |  |
| SURROUNDING LAND      | North: Surface parking lot - O (Office) District                                                                                                                                                                                                                                                                                                                                                                                                                                                                                                                                 |  |  |  |
| USE AND ZONING:       | South: Office in repurposes house - RN-4 (General Residential<br>Neighborhood) District                                                                                                                                                                                                                                                                                                                                                                                                                                                                                          |  |  |  |
|                       | East: Former site of St. Mary's Hospital - INST (Institutional) District                                                                                                                                                                                                                                                                                                                                                                                                                                                                                                         |  |  |  |
|                       | West: Single family residential - RN-4 (General Residential Neighborhood)<br>District                                                                                                                                                                                                                                                                                                                                                                                                                                                                                            |  |  |  |
| NEIGHBORHOOD CONTEXT: | This property is located in the North Knoxville neighborhood across the street from the former Saint Mary's Hospital/Tennova Healthcare site. Kenyan Street to the southwest marks the difference in uses in the area. To the east of Kenyan Street is the former hospital site, Fulton High School, Fulton Centennial Park, surface parking for the hospital, and other mixed uses. To the west of Kenyan Street, single family houses are the predominant use.There are a few single family homes on this block mixed in with the houses that were converted into office uses. |  |  |  |

#### COMMENTS:

REZONING REQUIREMENTS FROM ZONING ORDINANCES (must meet all of these):

THE PROPOSED AMENDMENT SHALL BE NECESSARY BECAUSE OF SUBSTANTIALLY CHANGED OR CHANGING CONDITIONS IN THE AREA AND DISTRICTS AFFECTED, OR IN THE CITY/COUNTY GENERALLY:

THE PROPOSED AMENDMENT SHALL NOT ADVERSELY AFFECT ANY OTHER PART OF THE COUNTY, NOR SHALL ANY DIRECT OR INDIRECT ADVERSE EFFECTS RESULT FROM SUCH AMENDMENT. 1. An additional property with Office zoning in this area should not have any adverse impacts, directly nor indirectly. The proposed Office zoning would be a transition from the Institutional zoning to the northeast and the residential zoning adjacent to the west. Office zoning is also adjacent to the northwest and southeast, setting a precedent for the Office zone on this block.

THE PROPOSED AMENDMENT SHALL BE CONSISTENT WITH AND NOT IN CONFLICT WITH THE GENERAL PLAN OF KNOXVILLE AND KNOX COUNTY, INCLUDING ANY OF ITS ELEMENTS, MAJOR ROAD PLAN, LAND USE PLAN, COMMUNITY FACILITIES PLAN, AND OTHERS: 1. Office zoning is consistent with the Central City Sector Plan's MU-SD, CC8 (Medical Center Mixed Use) designation, which contains an option for which land use designations would be appropriate if the hospital operations were scaled back. Office uses are one of the uses stipulated to be used in this area.