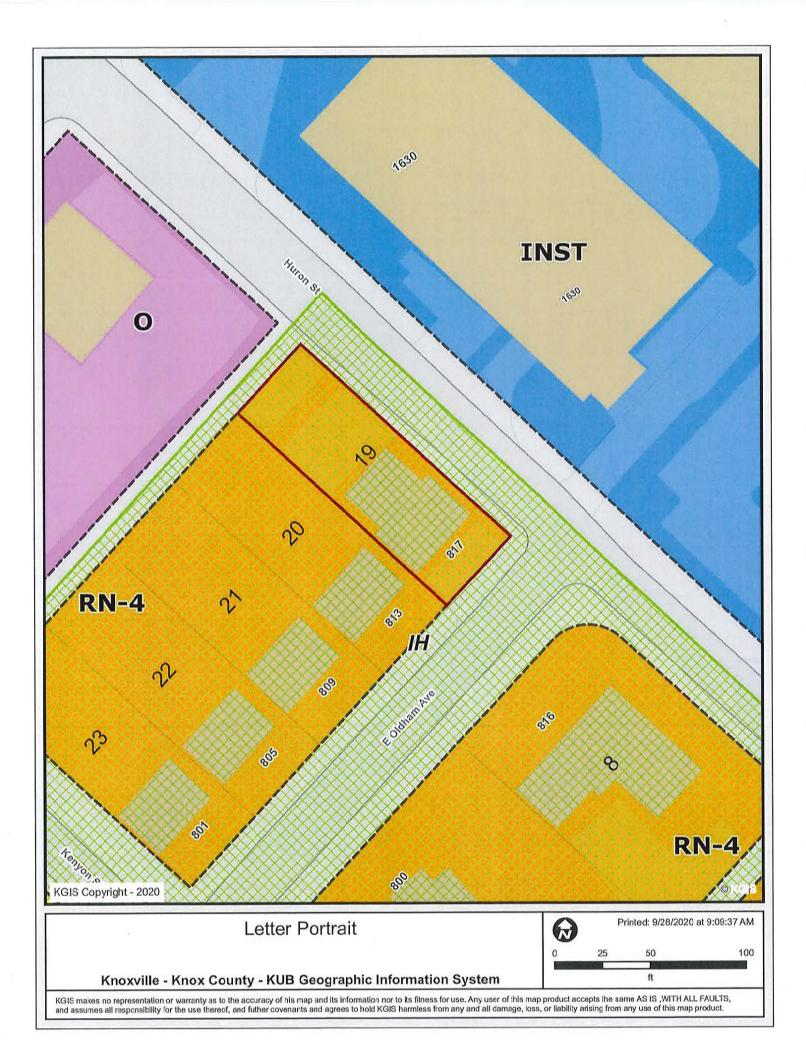

# **REZONING REPORT**

| ▶ FILE #: 11-L-20-RZ  | AGENDA ITEM #: 23                                                                                                                                                                                                                                                                                                                                                                                                                                                                                                                                                                |  |  |  |
|-----------------------|----------------------------------------------------------------------------------------------------------------------------------------------------------------------------------------------------------------------------------------------------------------------------------------------------------------------------------------------------------------------------------------------------------------------------------------------------------------------------------------------------------------------------------------------------------------------------------|--|--|--|
|                       | AGENDA DATE: 11/12/2020                                                                                                                                                                                                                                                                                                                                                                                                                                                                                                                                                          |  |  |  |
| ► APPLICANT:          | GEORGE S. TATE                                                                                                                                                                                                                                                                                                                                                                                                                                                                                                                                                                   |  |  |  |
| OWNER(S):             | Dr. George Vick / Ivy Dog, LLC                                                                                                                                                                                                                                                                                                                                                                                                                                                                                                                                                   |  |  |  |
| TAX ID NUMBER:        | 81 E H 019 View map on KGIS                                                                                                                                                                                                                                                                                                                                                                                                                                                                                                                                                      |  |  |  |
| JURISDICTION:         | City Council District 5                                                                                                                                                                                                                                                                                                                                                                                                                                                                                                                                                          |  |  |  |
| STREET ADDRESS:       | 817 E. Oldham Ave.                                                                                                                                                                                                                                                                                                                                                                                                                                                                                                                                                               |  |  |  |
| LOCATION:             | Northeast side of E. Oldham Avenue, southwest side of Huron Street                                                                                                                                                                                                                                                                                                                                                                                                                                                                                                               |  |  |  |
| APPX. SIZE OF TRACT:  | 0.2 acres                                                                                                                                                                                                                                                                                                                                                                                                                                                                                                                                                                        |  |  |  |
| SECTOR PLAN:          | Central City                                                                                                                                                                                                                                                                                                                                                                                                                                                                                                                                                                     |  |  |  |
| GROWTH POLICY PLAN:   | Within City limits                                                                                                                                                                                                                                                                                                                                                                                                                                                                                                                                                               |  |  |  |
| ACCESSIBILITY:        | This property is accessed from E. Oldham Avenue, Huron Street, and the alley that runs behind the property midblock.                                                                                                                                                                                                                                                                                                                                                                                                                                                             |  |  |  |
| UTILITIES:            | Water Source: Knoxville Utilities Board                                                                                                                                                                                                                                                                                                                                                                                                                                                                                                                                          |  |  |  |
|                       | Sewer Source: Knoxville Utilities Board                                                                                                                                                                                                                                                                                                                                                                                                                                                                                                                                          |  |  |  |
| WATERSHED:            | First Creek                                                                                                                                                                                                                                                                                                                                                                                                                                                                                                                                                                      |  |  |  |
| PRESENT ZONING:       | RN-4 (General Residential Neighborhood) and IH-1 (Infill Overlay) Distric                                                                                                                                                                                                                                                                                                                                                                                                                                                                                                        |  |  |  |
| ZONING REQUESTED:     | O (Office) and IH-1 (Infill Overlay) Districts                                                                                                                                                                                                                                                                                                                                                                                                                                                                                                                                   |  |  |  |
| • EXISTING LAND USE:  | formerly a medical office, vacant                                                                                                                                                                                                                                                                                                                                                                                                                                                                                                                                                |  |  |  |
| DENSITY PROPOSED:     | Ν/Α                                                                                                                                                                                                                                                                                                                                                                                                                                                                                                                                                                              |  |  |  |
| EXTENSION OF ZONE:    | Yes, the O (Office) is north of this property on the other side of the alley                                                                                                                                                                                                                                                                                                                                                                                                                                                                                                     |  |  |  |
| HISTORY OF ZONING:    | The I-H overlay was applied to this area in 2007 upon its creation (Case 2-Q-07-RZ)                                                                                                                                                                                                                                                                                                                                                                                                                                                                                              |  |  |  |
| SURROUNDING LAND      | North: Surface parking lot - O (Office) District                                                                                                                                                                                                                                                                                                                                                                                                                                                                                                                                 |  |  |  |
| USE AND ZONING:       | South: Office in repurposes house - RN-4 (General Residential<br>Neighborhood) District                                                                                                                                                                                                                                                                                                                                                                                                                                                                                          |  |  |  |
|                       | East: Former site of St. Mary's Hospital - INST (Institutional) District                                                                                                                                                                                                                                                                                                                                                                                                                                                                                                         |  |  |  |
|                       | West: Single family residential - RN-4 (General Residential Neighborhood)<br>District                                                                                                                                                                                                                                                                                                                                                                                                                                                                                            |  |  |  |
| NEIGHBORHOOD CONTEXT: | This property is located in the North Knoxville neighborhood across the street from the former Saint Mary's Hospital/Tennova Healthcare site. Kenyan Street to the southwest marks the difference in uses in the area. To the east of Kenyan Street is the former hospital site, Fulton High School, Fulton Centennial Park, surface parking for the hospital, and other mixed uses. To the west of Kenyan Street, single family houses are the predominant use.There are a few single family homes on this block mixed in with the houses that were converted into office uses. |  |  |  |

THE PROPOSED AMENDMENT SHALL NOT ADVERSELY AFFECT ANY OTHER PART OF THE COUNTY, NOR SHALL ANY DIRECT OR INDIRECT ADVERSE EFFECTS RESULT FROM SUCH AMENDMENT. 1. An additional property with Office zoning in this area should not have any adverse impacts, directly nor indirectly. The proposed Office zoning would be a transition from the Institutional zoning to the northeast and the residential zoning adjacent to the west. Office zoning is also adjacent to the northwest and southeast, setting a precedent for the Office zone on this block.