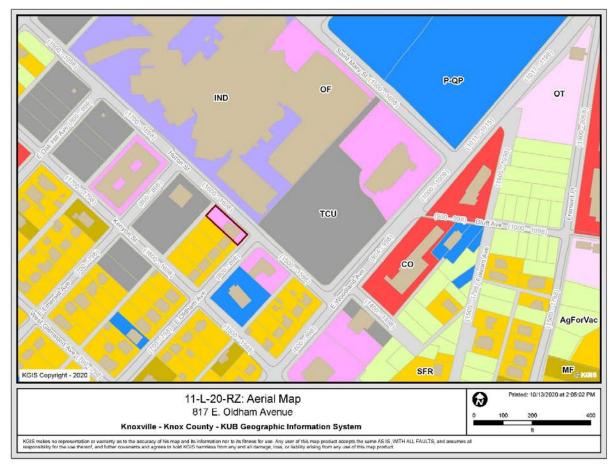

# **REZONING REPORT**

| ▶ FILE #: 11-L-20-RZ  | AGENDA ITEM #: 23                                                                                                                                                                                                                                                                                                                                                                                                                                                                                                                                                                |  |  |  |
|-----------------------|----------------------------------------------------------------------------------------------------------------------------------------------------------------------------------------------------------------------------------------------------------------------------------------------------------------------------------------------------------------------------------------------------------------------------------------------------------------------------------------------------------------------------------------------------------------------------------|--|--|--|
|                       | AGENDA DATE: 11/12/2020                                                                                                                                                                                                                                                                                                                                                                                                                                                                                                                                                          |  |  |  |
| ► APPLICANT:          | GEORGE S. TATE                                                                                                                                                                                                                                                                                                                                                                                                                                                                                                                                                                   |  |  |  |
| OWNER(S):             | Dr. George Vick / Ivy Dog, LLC                                                                                                                                                                                                                                                                                                                                                                                                                                                                                                                                                   |  |  |  |
| TAX ID NUMBER:        | 81 E H 019 View map on KGIS                                                                                                                                                                                                                                                                                                                                                                                                                                                                                                                                                      |  |  |  |
| JURISDICTION:         | City Council District 5                                                                                                                                                                                                                                                                                                                                                                                                                                                                                                                                                          |  |  |  |
| STREET ADDRESS:       | 817 E. Oldham Ave.                                                                                                                                                                                                                                                                                                                                                                                                                                                                                                                                                               |  |  |  |
| LOCATION:             | Northeast side of E. Oldham Avenue, southwest side of Huron Street                                                                                                                                                                                                                                                                                                                                                                                                                                                                                                               |  |  |  |
| APPX. SIZE OF TRACT:  | 0.2 acres                                                                                                                                                                                                                                                                                                                                                                                                                                                                                                                                                                        |  |  |  |
| SECTOR PLAN:          | Central City                                                                                                                                                                                                                                                                                                                                                                                                                                                                                                                                                                     |  |  |  |
| GROWTH POLICY PLAN:   | Within City limits                                                                                                                                                                                                                                                                                                                                                                                                                                                                                                                                                               |  |  |  |
| ACCESSIBILITY:        | This property is accessed from E. Oldham Avenue, Huron Street, and the alley that runs behind the property midblock.                                                                                                                                                                                                                                                                                                                                                                                                                                                             |  |  |  |
| UTILITIES:            | Water Source: Knoxville Utilities Board                                                                                                                                                                                                                                                                                                                                                                                                                                                                                                                                          |  |  |  |
|                       | Sewer Source: Knoxville Utilities Board                                                                                                                                                                                                                                                                                                                                                                                                                                                                                                                                          |  |  |  |
| WATERSHED:            | First Creek                                                                                                                                                                                                                                                                                                                                                                                                                                                                                                                                                                      |  |  |  |
| PRESENT ZONING:       | RN-4 (General Residential Neighborhood) and IH-1 (Infill Overlay) Distric                                                                                                                                                                                                                                                                                                                                                                                                                                                                                                        |  |  |  |
| ZONING REQUESTED:     | O (Office) and IH-1 (Infill Overlay) Districts                                                                                                                                                                                                                                                                                                                                                                                                                                                                                                                                   |  |  |  |
| • EXISTING LAND USE:  | formerly a medical office, vacant                                                                                                                                                                                                                                                                                                                                                                                                                                                                                                                                                |  |  |  |
| DENSITY PROPOSED:     | Ν/Α                                                                                                                                                                                                                                                                                                                                                                                                                                                                                                                                                                              |  |  |  |
| EXTENSION OF ZONE:    | Yes, the O (Office) is north of this property on the other side of the alley                                                                                                                                                                                                                                                                                                                                                                                                                                                                                                     |  |  |  |
| HISTORY OF ZONING:    | The I-H overlay was applied to this area in 2007 upon its creation (Case 2-Q-07-RZ)                                                                                                                                                                                                                                                                                                                                                                                                                                                                                              |  |  |  |
| SURROUNDING LAND      | North: Surface parking lot - O (Office) District                                                                                                                                                                                                                                                                                                                                                                                                                                                                                                                                 |  |  |  |
| USE AND ZONING:       | South: Office in repurposes house - RN-4 (General Residential<br>Neighborhood) District                                                                                                                                                                                                                                                                                                                                                                                                                                                                                          |  |  |  |
|                       | East: Former site of St. Mary's Hospital - INST (Institutional) District                                                                                                                                                                                                                                                                                                                                                                                                                                                                                                         |  |  |  |
|                       | West: Single family residential - RN-4 (General Residential Neighborhood)<br>District                                                                                                                                                                                                                                                                                                                                                                                                                                                                                            |  |  |  |
| NEIGHBORHOOD CONTEXT: | This property is located in the North Knoxville neighborhood across the street from the former Saint Mary's Hospital/Tennova Healthcare site. Kenyan Street to the southwest marks the difference in uses in the area. To the east of Kenyan Street is the former hospital site, Fulton High School, Fulton Centennial Park, surface parking for the hospital, and other mixed uses. To the west of Kenyan Street, single family houses are the predominant use.There are a few single family homes on this block mixed in with the houses that were converted into office uses. |  |  |  |

THE PROPOSED AMENDMENT SHALL NOT ADVERSELY AFFECT ANY OTHER PART OF THE COUNTY, NOR SHALL ANY DIRECT OR INDIRECT ADVERSE EFFECTS RESULT FROM SUCH AMENDMENT. 1. An additional property with Office zoning in this area should not have any adverse impacts, directly nor indirectly. The proposed Office zoning would be a transition from the Institutional zoning to the northeast and the residential zoning adjacent to the west. Office zoning is also adjacent to the northwest and southeast, setting a precedent for the Office zone on this block.