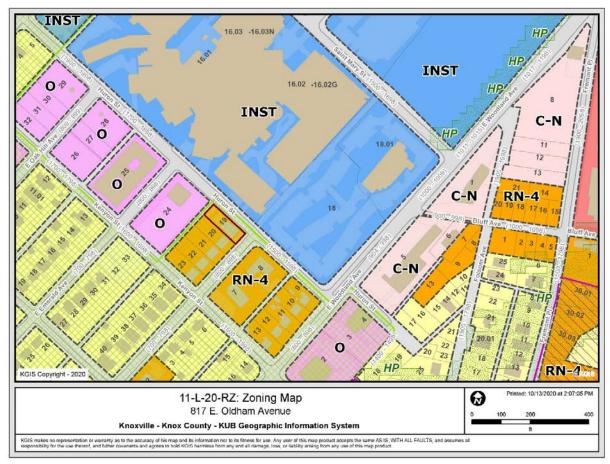

# **REZONING REPORT**

| ▶ FILE #: 11-L-20-RZ  | AGENDA ITEM #: 23                                                                                                                                                                                                                                                                                                                                                                                                                                                                                                                                                                |  |  |  |
|-----------------------|----------------------------------------------------------------------------------------------------------------------------------------------------------------------------------------------------------------------------------------------------------------------------------------------------------------------------------------------------------------------------------------------------------------------------------------------------------------------------------------------------------------------------------------------------------------------------------|--|--|--|
|                       | AGENDA DATE: 11/12/2020                                                                                                                                                                                                                                                                                                                                                                                                                                                                                                                                                          |  |  |  |
| ► APPLICANT:          | GEORGE S. TATE                                                                                                                                                                                                                                                                                                                                                                                                                                                                                                                                                                   |  |  |  |
| OWNER(S):             | Dr. George Vick / Ivy Dog, LLC                                                                                                                                                                                                                                                                                                                                                                                                                                                                                                                                                   |  |  |  |
| TAX ID NUMBER:        | 81 E H 019 View map on KGIS                                                                                                                                                                                                                                                                                                                                                                                                                                                                                                                                                      |  |  |  |
| JURISDICTION:         | City Council District 5                                                                                                                                                                                                                                                                                                                                                                                                                                                                                                                                                          |  |  |  |
| STREET ADDRESS:       | 817 E. Oldham Ave.                                                                                                                                                                                                                                                                                                                                                                                                                                                                                                                                                               |  |  |  |
| LOCATION:             | Northeast side of E. Oldham Avenue, southwest side of Huron Street                                                                                                                                                                                                                                                                                                                                                                                                                                                                                                               |  |  |  |
| APPX. SIZE OF TRACT:  | 0.2 acres                                                                                                                                                                                                                                                                                                                                                                                                                                                                                                                                                                        |  |  |  |
| SECTOR PLAN:          | Central City                                                                                                                                                                                                                                                                                                                                                                                                                                                                                                                                                                     |  |  |  |
| GROWTH POLICY PLAN:   | Within City limits                                                                                                                                                                                                                                                                                                                                                                                                                                                                                                                                                               |  |  |  |
| ACCESSIBILITY:        | This property is accessed from E. Oldham Avenue, Huron Street, and the alley that runs behind the property midblock.                                                                                                                                                                                                                                                                                                                                                                                                                                                             |  |  |  |
| UTILITIES:            | Water Source: Knoxville Utilities Board                                                                                                                                                                                                                                                                                                                                                                                                                                                                                                                                          |  |  |  |
|                       | Sewer Source: Knoxville Utilities Board                                                                                                                                                                                                                                                                                                                                                                                                                                                                                                                                          |  |  |  |
| WATERSHED:            | First Creek                                                                                                                                                                                                                                                                                                                                                                                                                                                                                                                                                                      |  |  |  |
| PRESENT ZONING:       | RN-4 (General Residential Neighborhood) and IH-1 (Infill Overlay) Distric                                                                                                                                                                                                                                                                                                                                                                                                                                                                                                        |  |  |  |
| ZONING REQUESTED:     | O (Office) and IH-1 (Infill Overlay) Districts                                                                                                                                                                                                                                                                                                                                                                                                                                                                                                                                   |  |  |  |
| • EXISTING LAND USE:  | formerly a medical office, vacant                                                                                                                                                                                                                                                                                                                                                                                                                                                                                                                                                |  |  |  |
| DENSITY PROPOSED:     | Ν/Α                                                                                                                                                                                                                                                                                                                                                                                                                                                                                                                                                                              |  |  |  |
| EXTENSION OF ZONE:    | Yes, the O (Office) is north of this property on the other side of the alley                                                                                                                                                                                                                                                                                                                                                                                                                                                                                                     |  |  |  |
| HISTORY OF ZONING:    | The I-H overlay was applied to this area in 2007 upon its creation (Case 2-Q-07-RZ)                                                                                                                                                                                                                                                                                                                                                                                                                                                                                              |  |  |  |
| SURROUNDING LAND      | North: Surface parking lot - O (Office) District                                                                                                                                                                                                                                                                                                                                                                                                                                                                                                                                 |  |  |  |
| USE AND ZONING:       | South: Office in repurposes house - RN-4 (General Residential<br>Neighborhood) District                                                                                                                                                                                                                                                                                                                                                                                                                                                                                          |  |  |  |
|                       | East: Former site of St. Mary's Hospital - INST (Institutional) District                                                                                                                                                                                                                                                                                                                                                                                                                                                                                                         |  |  |  |
|                       | West: Single family residential - RN-4 (General Residential Neighborhood)<br>District                                                                                                                                                                                                                                                                                                                                                                                                                                                                                            |  |  |  |
| NEIGHBORHOOD CONTEXT: | This property is located in the North Knoxville neighborhood across the street from the former Saint Mary's Hospital/Tennova Healthcare site. Kenyan Street to the southwest marks the difference in uses in the area. To the east of Kenyan Street is the former hospital site, Fulton High School, Fulton Centennial Park, surface parking for the hospital, and other mixed uses. To the west of Kenyan Street, single family houses are the predominant use.There are a few single family homes on this block mixed in with the houses that were converted into office uses. |  |  |  |

THE PROPOSED AMENDMENT SHALL NOT ADVERSELY AFFECT ANY OTHER PART OF THE COUNTY, NOR SHALL ANY DIRECT OR INDIRECT ADVERSE EFFECTS RESULT FROM SUCH AMENDMENT. 1. An additional property with Office zoning in this area should not have any adverse impacts, directly nor indirectly. The proposed Office zoning would be a transition from the Institutional zoning to the northeast and the residential zoning adjacent to the west. Office zoning is also adjacent to the northwest and southeast, setting a precedent for the Office zone on this block.

THE PROPOSED AMENDMENT SHALL BE CONSISTENT WITH AND NOT IN CONFLICT WITH THE GENERAL PLAN OF KNOXVILLE AND KNOX COUNTY, INCLUDING ANY OF ITS ELEMENTS, MAJOR ROAD PLAN, LAND USE PLAN, COMMUNITY FACILITIES PLAN, AND OTHERS: 1. Office zoning is consistent with the Central City Sector Plan's MU-SD, CC8 (Medical Center Mixed Use) designation, which contains an option for which land use designations would be appropriate if the hospital operations were scaled back. Office uses are one of the uses stipulated to be used in this area.