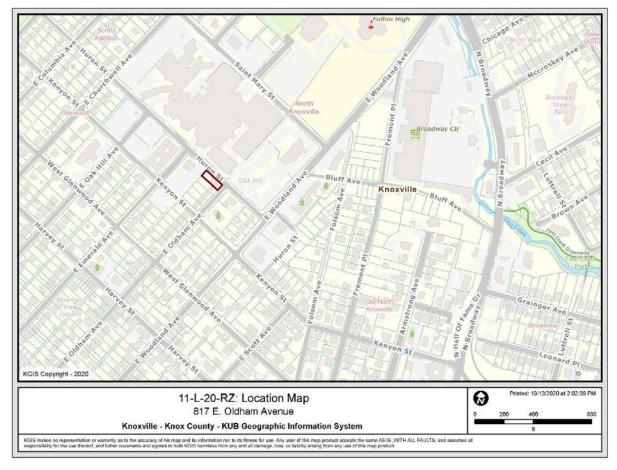

# **REZONING REPORT**

| ▶ FILE #: 11-L-20-RZ  | AGENDA ITEM #: 23                                                                                                                                                                                                                                                                                                                                                                                                                                                                                                                                                                |  |  |  |
|-----------------------|----------------------------------------------------------------------------------------------------------------------------------------------------------------------------------------------------------------------------------------------------------------------------------------------------------------------------------------------------------------------------------------------------------------------------------------------------------------------------------------------------------------------------------------------------------------------------------|--|--|--|
|                       | AGENDA DATE: 11/12/2020                                                                                                                                                                                                                                                                                                                                                                                                                                                                                                                                                          |  |  |  |
| ► APPLICANT:          | GEORGE S. TATE                                                                                                                                                                                                                                                                                                                                                                                                                                                                                                                                                                   |  |  |  |
| OWNER(S):             | Dr. George Vick / Ivy Dog, LLC                                                                                                                                                                                                                                                                                                                                                                                                                                                                                                                                                   |  |  |  |
| TAX ID NUMBER:        | 81 E H 019 View map on KGIS                                                                                                                                                                                                                                                                                                                                                                                                                                                                                                                                                      |  |  |  |
| JURISDICTION:         | City Council District 5                                                                                                                                                                                                                                                                                                                                                                                                                                                                                                                                                          |  |  |  |
| STREET ADDRESS:       | 817 E. Oldham Ave.                                                                                                                                                                                                                                                                                                                                                                                                                                                                                                                                                               |  |  |  |
| LOCATION:             | Northeast side of E. Oldham Avenue, southwest side of Huron Street                                                                                                                                                                                                                                                                                                                                                                                                                                                                                                               |  |  |  |
| APPX. SIZE OF TRACT:  | 0.2 acres                                                                                                                                                                                                                                                                                                                                                                                                                                                                                                                                                                        |  |  |  |
| SECTOR PLAN:          | Central City                                                                                                                                                                                                                                                                                                                                                                                                                                                                                                                                                                     |  |  |  |
| GROWTH POLICY PLAN:   | Within City limits                                                                                                                                                                                                                                                                                                                                                                                                                                                                                                                                                               |  |  |  |
| ACCESSIBILITY:        | This property is accessed from E. Oldham Avenue, Huron Street, and the alley that runs behind the property midblock.                                                                                                                                                                                                                                                                                                                                                                                                                                                             |  |  |  |
| UTILITIES:            | Water Source: Knoxville Utilities Board                                                                                                                                                                                                                                                                                                                                                                                                                                                                                                                                          |  |  |  |
|                       | Sewer Source: Knoxville Utilities Board                                                                                                                                                                                                                                                                                                                                                                                                                                                                                                                                          |  |  |  |
| WATERSHED:            | First Creek                                                                                                                                                                                                                                                                                                                                                                                                                                                                                                                                                                      |  |  |  |
| PRESENT ZONING:       | RN-4 (General Residential Neighborhood) and IH-1 (Infill Overlay) Distric                                                                                                                                                                                                                                                                                                                                                                                                                                                                                                        |  |  |  |
| ZONING REQUESTED:     | O (Office) and IH-1 (Infill Overlay) Districts                                                                                                                                                                                                                                                                                                                                                                                                                                                                                                                                   |  |  |  |
| • EXISTING LAND USE:  | formerly a medical office, vacant                                                                                                                                                                                                                                                                                                                                                                                                                                                                                                                                                |  |  |  |
| DENSITY PROPOSED:     | Ν/Α                                                                                                                                                                                                                                                                                                                                                                                                                                                                                                                                                                              |  |  |  |
| EXTENSION OF ZONE:    | Yes, the O (Office) is north of this property on the other side of the alley                                                                                                                                                                                                                                                                                                                                                                                                                                                                                                     |  |  |  |
| HISTORY OF ZONING:    | The I-H overlay was applied to this area in 2007 upon its creation (Case 2-Q-07-RZ)                                                                                                                                                                                                                                                                                                                                                                                                                                                                                              |  |  |  |
| SURROUNDING LAND      | North: Surface parking lot - O (Office) District                                                                                                                                                                                                                                                                                                                                                                                                                                                                                                                                 |  |  |  |
| USE AND ZONING:       | South: Office in repurposes house - RN-4 (General Residential<br>Neighborhood) District                                                                                                                                                                                                                                                                                                                                                                                                                                                                                          |  |  |  |
|                       | East: Former site of St. Mary's Hospital - INST (Institutional) District                                                                                                                                                                                                                                                                                                                                                                                                                                                                                                         |  |  |  |
|                       | West: Single family residential - RN-4 (General Residential Neighborhood)<br>District                                                                                                                                                                                                                                                                                                                                                                                                                                                                                            |  |  |  |
| NEIGHBORHOOD CONTEXT: | This property is located in the North Knoxville neighborhood across the street from the former Saint Mary's Hospital/Tennova Healthcare site. Kenyan Street to the southwest marks the difference in uses in the area. To the east of Kenyan Street is the former hospital site, Fulton High School, Fulton Centennial Park, surface parking for the hospital, and other mixed uses. To the west of Kenyan Street, single family houses are the predominant use.There are a few single family homes on this block mixed in with the houses that were converted into office uses. |  |  |  |