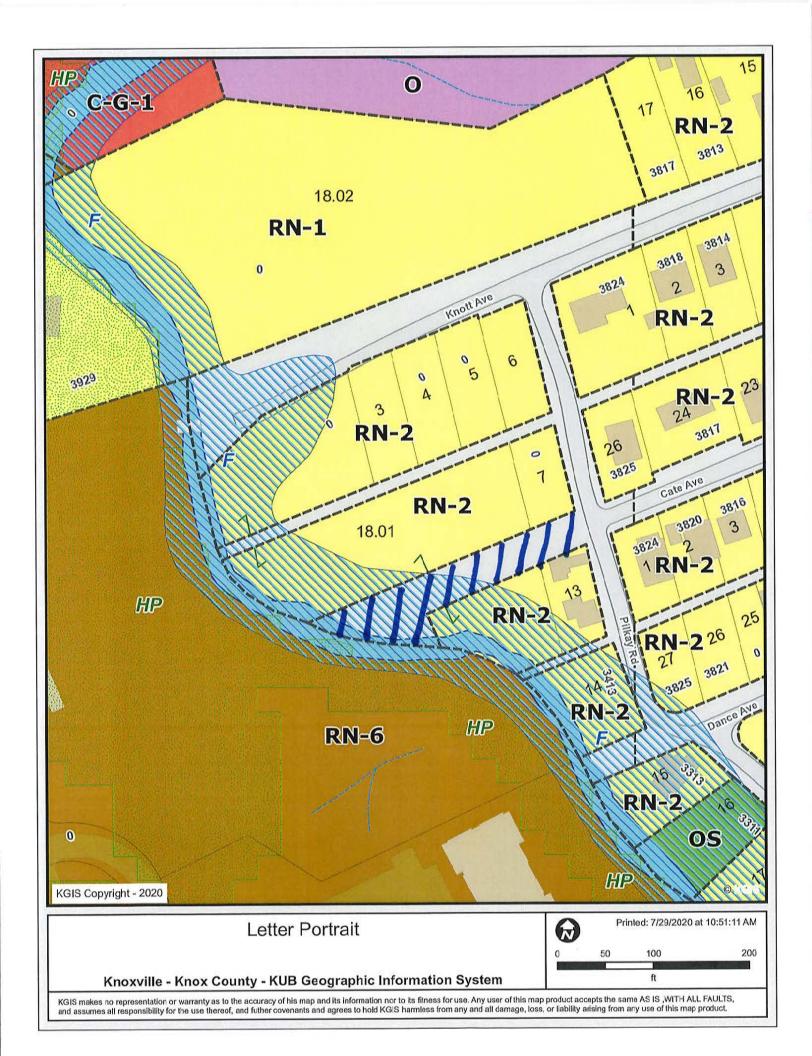

JURISDICTION: Council District 6

SECTOR PLAN: Central City

GROWTH POLICY PLAN: Inside City limits

ZONING: RN-2 (Single-Family Residential Neighborhood)

WATERSHED: Third Creek

► RIGHT-OF-WAY TO BE

CLOSED:

Cate Ave.

# RE: REQUEST CLOSURE OF CATE AVE. BETWEEN PILKAY RD. AND THIRD CREEK, BETWEEN CITY BLOCKS 50810 AND 50830, COUNCIL DISTRICT 6, CENTRAL CITY SECTOR. (9-A-20-SC)

Please give us the following information in writing regarding this proposed closure if your agency has an objection, or any conditions you wish considered with this request: