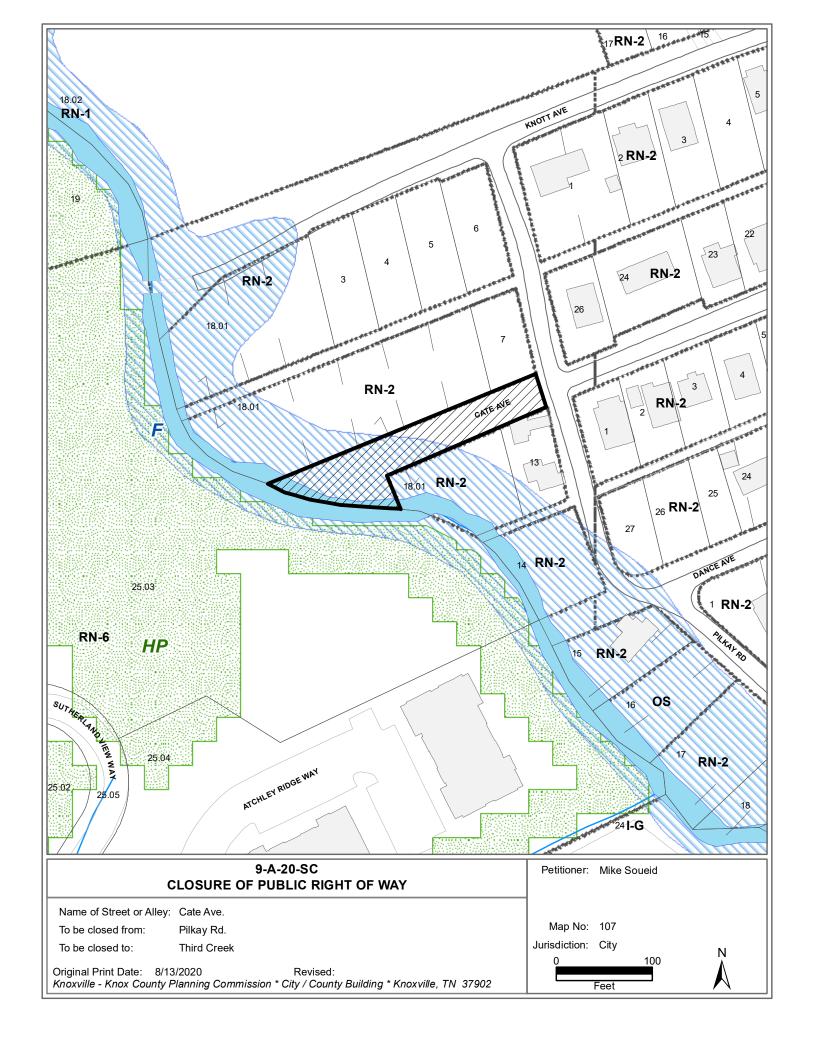

JURISDICTION: Council District 6

SECTOR PLAN: Central City

GROWTH POLICY PLAN: Inside City limits

ZONING: RN-2 (Single-Family Residential Neighborhood)

WATERSHED: Third Creek

► RIGHT-OF-WAY TO BE

CLOSED:

Cate Ave.

► LOCATION: Between Pilkay Rd. and Third Creek

IS STREET:

(1) IN USE?: No (2) IMPROVED (paved)?: No

► APPLICANT'S REASON FOR CLOSURE:

We are consolidating tiny lots and own both sides of this road. Its

current layout is not condusive to development.

# RE: REQUEST CLOSURE OF CATE AVE. BETWEEN PILKAY RD. AND THIRD CREEK, BETWEEN CITY BLOCKS 50810 AND 50830, COUNCIL DISTRICT 6, CENTRAL CITY SECTOR. (9-A-20-SC)

Please give us the following information in writing regarding this proposed closure if your agency has an objection, or any conditions you wish considered with this request:

# CITY OF KNOXVILLE

Engineering
Benjamin D. Davidson, PLS
Technical Services Administrator

August 20, 2020

Knoxville-Knox Planning City-County Building, Suite 403 Knoxville, Tennessee 37902

SUBJECT: Closure of a portion of Cate Ave running west from Pilkay Rd to terminus at Third Creek

MPC File # 9-A-20-SC; City Block 50830

The City Engineering Department has no objections to close the above described right-of-way area. However, should this right-of-way be closed, the City will reserve easements for all drainage facilities and utilities, **if there are any current facilities**, located in or within five (5) feet of the property described herein. No easements are reserved if there are no current facilities within the closure area. If any existing facilities or utilities are found not feasible to the site development or use, they may be removed and relocated, subject to City Engineering and/or other applicable easement holder review and approval.