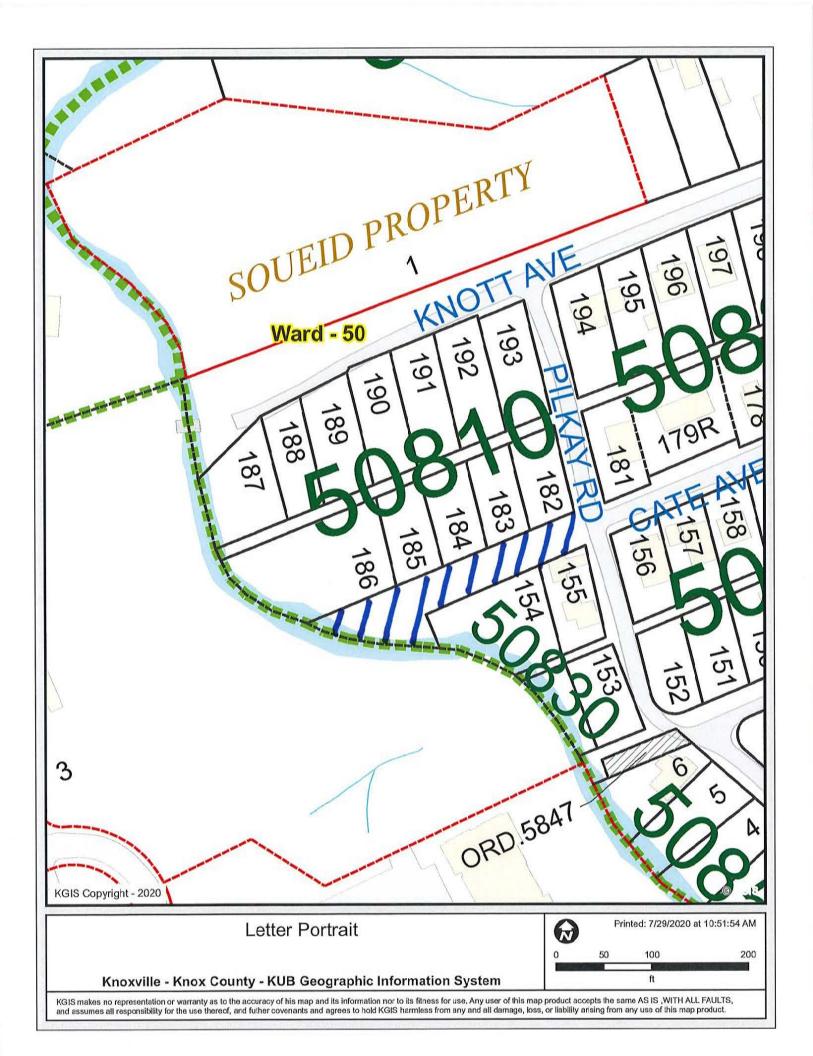

► LOCATION: Between Pilkay Rd. and Third Creek

IS STREET:

(1) IN USE?: No (2) IMPROVED (paved)?: No

► APPLICANT'S REASON FOR CLOSURE:

We are consolidating tiny lots and own both sides of this road. Its

current layout is not condusive to development.

# RE: REQUEST CLOSURE OF CATE AVE. BETWEEN PILKAY RD. AND THIRD CREEK, BETWEEN CITY BLOCKS 50810 AND 50830, COUNCIL DISTRICT 6, CENTRAL CITY SECTOR. (9-A-20-SC)

Please give us the following information in writing regarding this proposed closure if your agency has an objection, or any conditions you wish considered with this request:

# CITY OF KNOXVILLE

Engineering
Benjamin D. Davidson, PLS
Technical Services Administrator

August 20, 2020

Knoxville-Knox Planning City-County Building, Suite 403 Knoxville, Tennessee 37902

SUBJECT: Closure of a portion of Cate Ave running west from Pilkay Rd to terminus at Third Creek

MPC File # 9-A-20-SC; City Block 50830

The City Engineering Department has no objections to close the above described right-of-way area. However, should this right-of-way be closed, the City will reserve easements for all drainage facilities and utilities, **if there are any current facilities**, located in or within five (5) feet of the property described herein. No easements are reserved if there are no current facilities within the closure area. If any existing facilities or utilities are found not feasible to the site development or use, they may be removed and relocated, subject to City Engineering and/or other applicable easement holder review and approval.