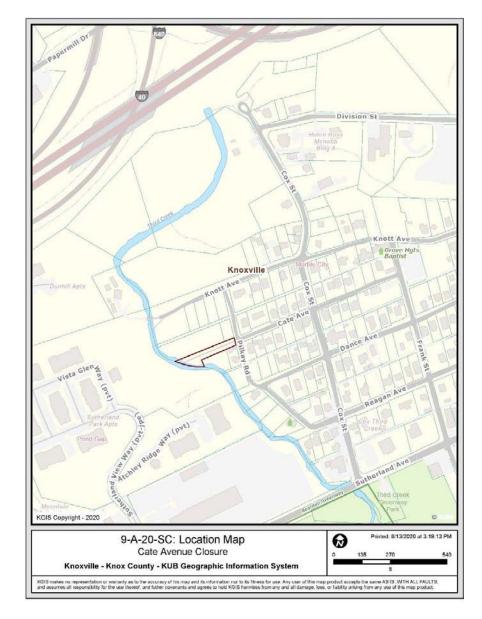

► LOCATION: Between Pilkay Rd. and Third Creek

IS STREET:

(1) IN USE?: No (2) IMPROVED (paved)?: No

► APPLICANT'S REASON FOR CLOSURE:

We are consolidating tiny lots and own both sides of this road. Its

current layout is not condusive to development.

# RE: REQUEST CLOSURE OF CATE AVE. BETWEEN PILKAY RD. AND THIRD CREEK, BETWEEN CITY BLOCKS 50810 AND 50830, COUNCIL DISTRICT 6, CENTRAL CITY SECTOR. (9-A-20-SC)

Please give us the following information in writing regarding this proposed closure if your agency has an objection, or any conditions you wish considered with this request: