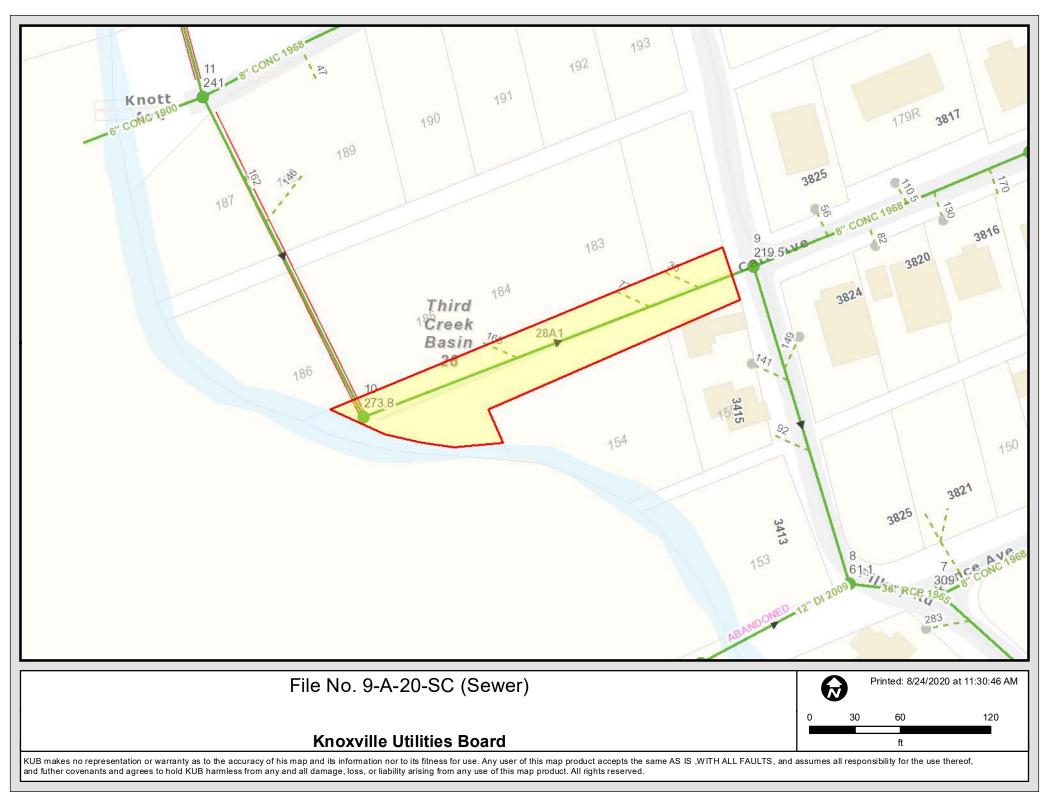

#### Re: Right-of-Way Closure Request 9-A-20-SC

We have reviewed our records and find that we have existing utility facilities located within the subject right-of-way. The approximate locations of these facilities are indicated on the enclosed prints. However, KUB does not release and hereby retains all easements and rights for existing utility facilities, whether or not shown on these prints.

Should this right-of-way be closed, KUB will require the following permanent easement for its utility facilities.

Sewer – 12.5 feet on each side of the centerline of the sewer line, 25 feet total width