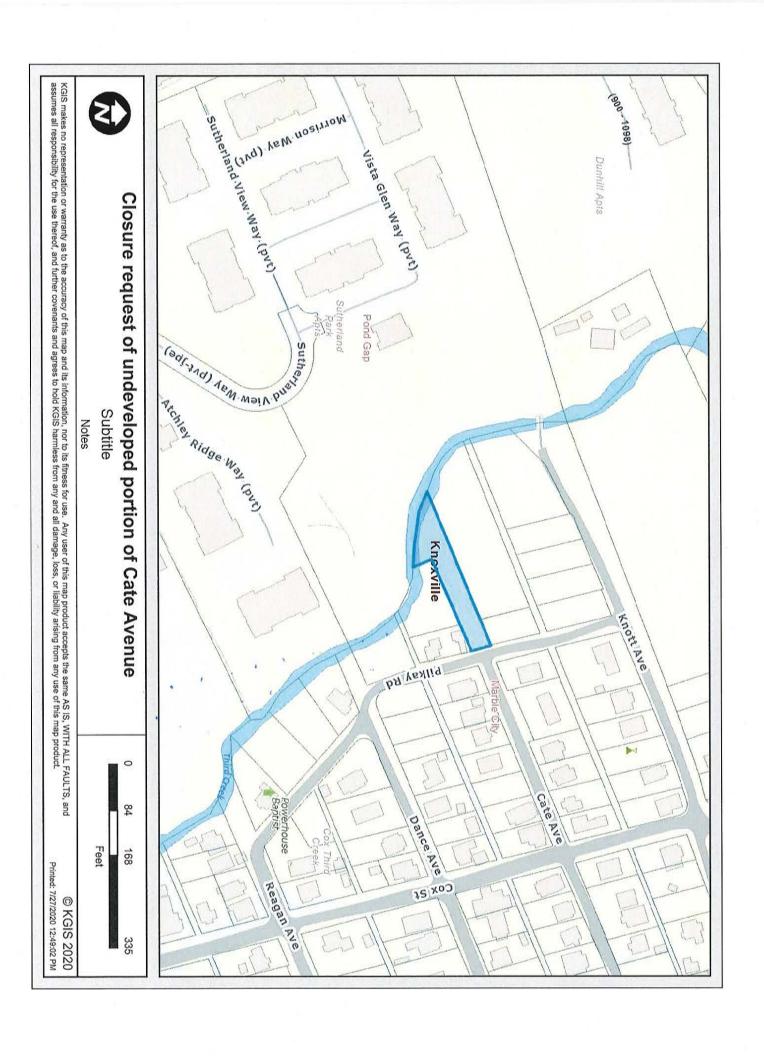

► LOCATION: Between Pilkay Rd. and Third Creek

IS STREET:

(1) IN USE?: No (2) IMPROVED (paved)?: No

► APPLICANT'S REASON FOR CLOSURE:

We are consolidating tiny lots and own both sides of this road. Its

current layout is not condusive to development.

# RE: REQUEST CLOSURE OF CATE AVE. BETWEEN PILKAY RD. AND THIRD CREEK, BETWEEN CITY BLOCKS 50810 AND 50830, COUNCIL DISTRICT 6, CENTRAL CITY SECTOR. (9-A-20-SC)

Please give us the following information in writing regarding this proposed closure if your agency has an objection, or any conditions you wish considered with this request:

# CITY OF KNOXVILLE

Engineering
Benjamin D. Davidson, PLS
Technical Services Administrator

August 20, 2020

Knoxville-Knox Planning City-County Building, Suite 403 Knoxville, Tennessee 37902

SUBJECT: Closure of a portion of Cate Ave running west from Pilkay Rd to terminus at Third Creek