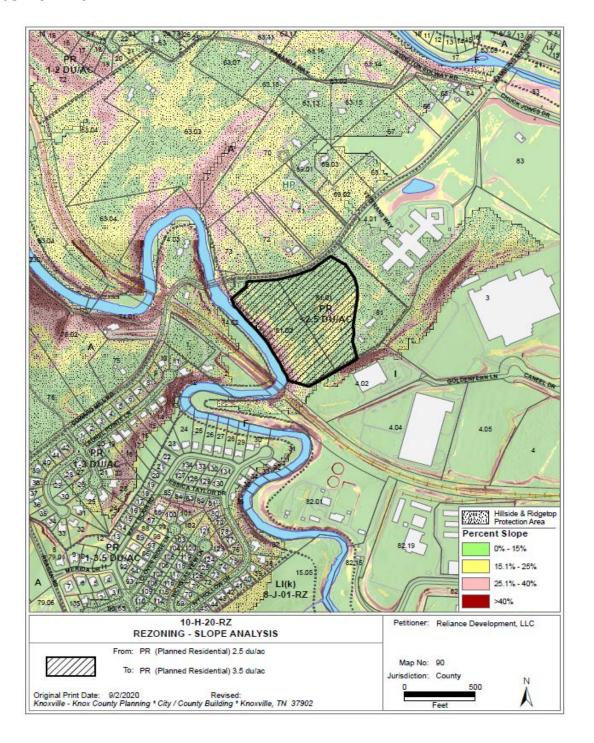

# THE PROPOSED AMENDMENT SHALL NOT ADVERSELY AFFECT ANY OTHER PART OF THE COUNTY, NOR SHALL ANY DIRECT OR INDIRECT ADVERSE EFFECTS RESULT FROM SUCH AMENDMENT.

- 1. The staff recommended maximum density of 3.5 du/ac could result in a build out of a total of 43.4 dwelling units.
- 4. The property contains land in the HP (Hillside and Ridgetop Protection) area. The slope analysis supports 3.72 du/ac.

### 10-H-20-RZ

|                 |                      |            | Acres |  |
|-----------------|----------------------|------------|-------|--|
| Non-Hillsi      | 0.02                 |            |       |  |
|                 |                      |            |       |  |
| Hillside ar     | nd Ridgetop Protecti | ion Area   |       |  |
| Value           | Percent Slope        | Count      | Acres |  |
| 1               | 0%-15%               | 13554      | 7.78  |  |
| 2               | 15%-25%              | 5681       | 3.26  |  |
| 3               | 25%-40%              | 1517       | 0.87  |  |
| 4               | >40%                 | 795        | 0.46  |  |
|                 |                      |            | 12.37 |  |
|                 |                      |            |       |  |
| Ridgetop Area 0 |                      |            |       |  |
|                 |                      |            |       |  |
|                 |                      | Site Total | 12.39 |  |

#### **DENSITY CALCULATION**

| CATEGORY  Non-Hillside                                             | ACRES  | RECOMMENDED DENSITY (Dwelling Units / Acre) 5.00 | NUMBER OF<br>UNITS<br>0.1 |
|--------------------------------------------------------------------|--------|--------------------------------------------------|---------------------------|
| 0-15% Slope                                                        | 7.78   | 5.00                                             | 38.9                      |
| 15-25% Slope                                                       | 3.26   | 2.00                                             | 6.5                       |
| 25-40% Slope                                                       | 0.87   | 0.50                                             | 0.4                       |
| Greater than 40% Slope                                             | 0.46   | 0.20                                             | 0.1                       |
| Ridgetops                                                          | 0.00   |                                                  |                           |
| Subtotal: Sloped Land                                              | 12.37  |                                                  | 45.9                      |
| Maximum Density Guideline<br>(Hillside & Ridgetop Protection Plan) | 12.39  | 3.72                                             | 46.0                      |
| Maximum Proposed Density                                           | 12.386 | 3.50                                             | 43.4                      |

### From Hillside & Ridgetop Protection Plan, page 33