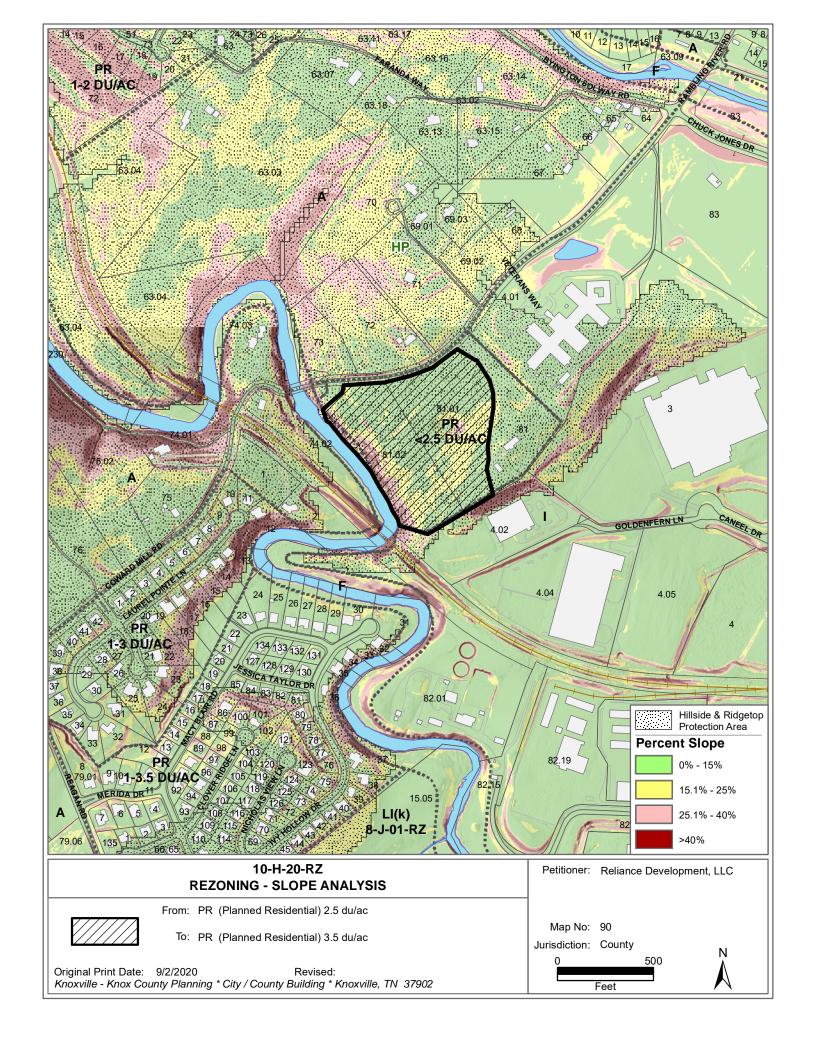

# THE PROPOSED AMENDMENT SHALL NOT ADVERSELY AFFECT ANY OTHER PART OF THE COUNTY, NOR SHALL ANY DIRECT OR INDIRECT ADVERSE EFFECTS RESULT FROM SUCH AMENDMENT.

- 1. The staff recommended maximum density of 3.5 du/ac could result in a build out of a total of 43.4 dwelling units.
- 4. The property contains land in the HP (Hillside and Ridgetop Protection) area. The slope analysis supports 3.72 du/ac.

### 10-H-20-RZ

|                 |                      |            | Acres |  |
|-----------------|----------------------|------------|-------|--|
| Non-Hillsi      | 0.02                 |            |       |  |
|                 |                      |            |       |  |
| Hillside ar     | nd Ridgetop Protecti | ion Area   |       |  |
| Value           | Percent Slope        | Count      | Acres |  |
| 1               | 0%-15%               | 13554      | 7.78  |  |
| 2               | 15%-25%              | 5681       | 3.26  |  |
| 3               | 25%-40%              | 1517       | 0.87  |  |
| 4               | >40%                 | 795        | 0.46  |  |
|                 |                      |            | 12.37 |  |
|                 |                      |            |       |  |
| Ridgetop Area 0 |                      |            |       |  |
|                 |                      |            |       |  |
|                 |                      | Site Total | 12.39 |  |

#### **DENSITY CALCULATION**

| CATEGORY  Non-Hillside                                             | ACRES  | RECOMMENDED DENSITY (Dwelling Units / Acre) 5.00 | NUMBER OF<br>UNITS<br>0.1 |
|--------------------------------------------------------------------|--------|--------------------------------------------------|---------------------------|
| 0-15% Slope                                                        | 7.78   | 5.00                                             | 38.9                      |
| 15-25% Slope                                                       | 3.26   | 2.00                                             | 6.5                       |
| 25-40% Slope                                                       | 0.87   | 0.50                                             | 0.4                       |
| Greater than 40% Slope                                             | 0.46   | 0.20                                             | 0.1                       |
| Ridgetops                                                          | 0.00   |                                                  |                           |
| Subtotal: Sloped Land                                              | 12.37  |                                                  | 45.9                      |
| Maximum Density Guideline<br>(Hillside & Ridgetop Protection Plan) | 12.39  | 3.72                                             | 46.0                      |
| Maximum Proposed Density                                           | 12.386 | 3.50                                             | 43.4                      |

### From Hillside & Ridgetop Protection Plan, page 33