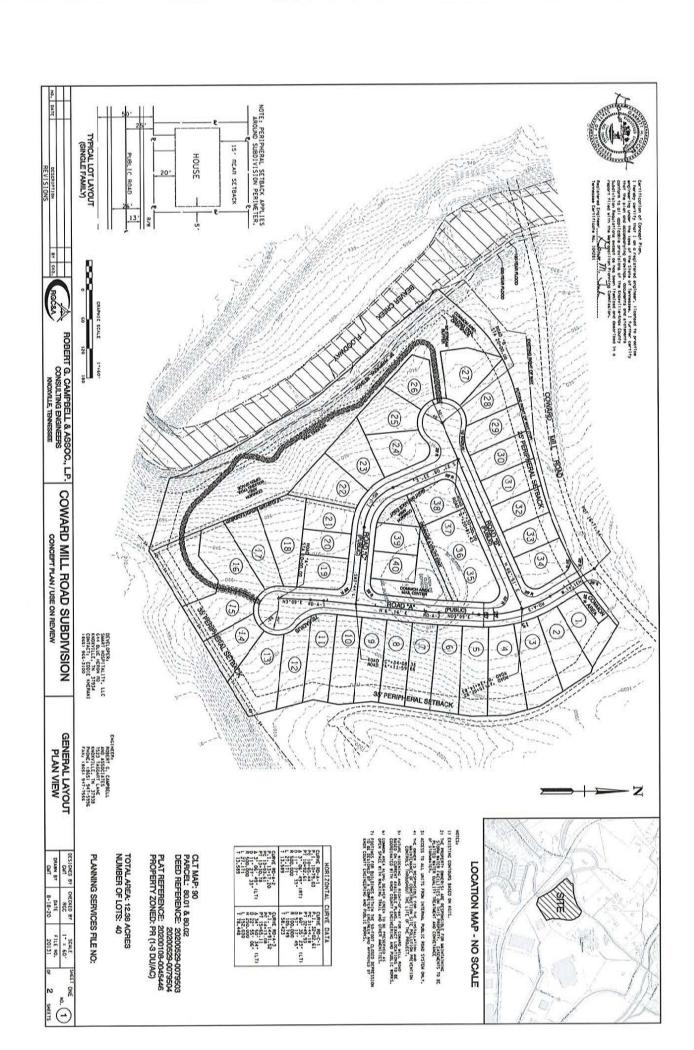

JURISDICTION: County Commission District 6
STREET ADDRESS: 10134 & 10120 Coward Mill Rd.

LOCATION: Southeast side of Coward Mill Rd., southwest of Byington Solway Rd.

► APPX. SIZE OF TRACT: 12.38 acres

SECTOR PLAN: Northwest County
GROWTH POLICY PLAN: Planned Growth Area

#### **DENSITY CALCULATION**

| CATEGORY  Non-Hillside                                             | ACRES  | RECOMMENDED DENSITY (Dwelling Units / Acre) 5.00 | NUMBER OF<br>UNITS<br>0.1 |
|--------------------------------------------------------------------|--------|--------------------------------------------------|---------------------------|
| 0-15% Slope                                                        | 7.78   | 5.00                                             | 38.9                      |
| 15-25% Slope                                                       | 3.26   | 2.00                                             | 6.5                       |
| 25-40% Slope                                                       | 0.87   | 0.50                                             | 0.4                       |
| Greater than 40% Slope                                             | 0.46   | 0.20                                             | 0.1                       |
| Ridgetops                                                          | 0.00   |                                                  |                           |
| Subtotal: Sloped Land                                              | 12.37  |                                                  | 45.9                      |
| Maximum Density Guideline<br>(Hillside & Ridgetop Protection Plan) | 12.39  | 3.72                                             | 46.0                      |
| Maximum Proposed Density                                           | 12.386 | 3.50                                             | 43.4                      |