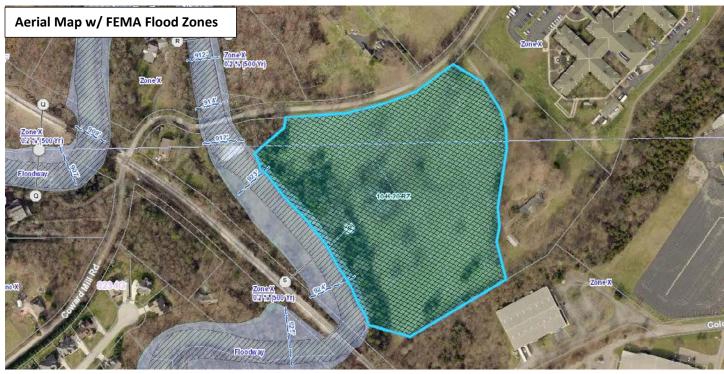

WATERSHED: Beaver Creek

PRESENT ZONING:
 PR (Planned Residential) 2.5 du/ac and F (Floodway)
 ZONING REQUESTED:
 PR (Planned Residential) 3.5 du/ac and F (Floodway)

► EXISTING LAND USE: Agriculture/forestry/vacant