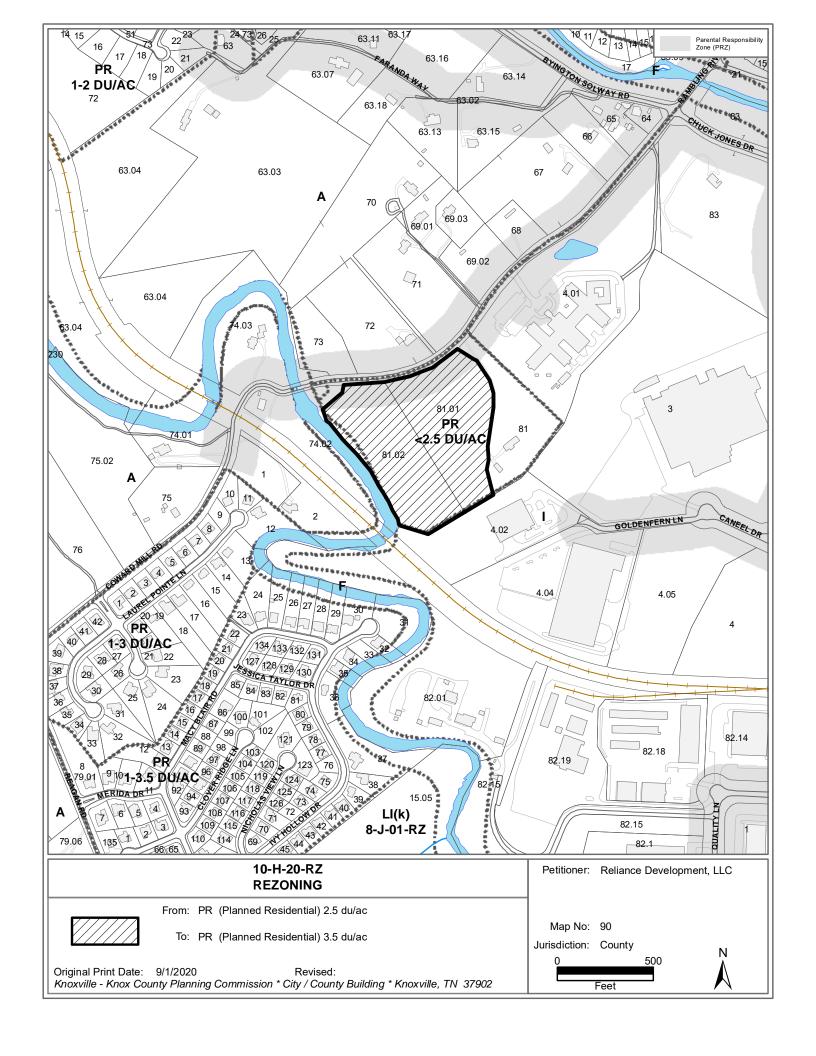

WATERSHED: Beaver Creek

PRESENT ZONING:
 PR (Planned Residential) 2.5 du/ac and F (Floodway)
 ZONING REQUESTED:
 PR (Planned Residential) 3.5 du/ac and F (Floodway)

► EXISTING LAND USE: Agriculture/forestry/vacant

•

EXTENSION OF ZONE: The property is currently zoned PR (Planned Residential)

HISTORY OF ZONING: 4-F-18-RZ: I to PR up to 2.5 du/ac

SURROUNDING LAND North: Rural residential - A (Agricultural)

USE AND ZONING: South: Industrial - I (Industrial)

East: Public/quasi-public - PR (Planned Residential), I (Industrial)

West: Rural residential - F (Floodway), A (Agricultural)

NEIGHBORHOOD CONTEXT: This area is a mix of rural residential and single family residential abutting

the industrial and office areas along Karns Valley Drive and the Veteran's Home along Coward Mill Road. Steep slopes surrounding Beaver Creek and

the railroad characterize this area.

### STAFF RECOMMENDATION:

► Approve PR (Planned Residential) up to 3.5 du/ac because it is consistent with the surrounding development and the Northwest County Sector Plan.