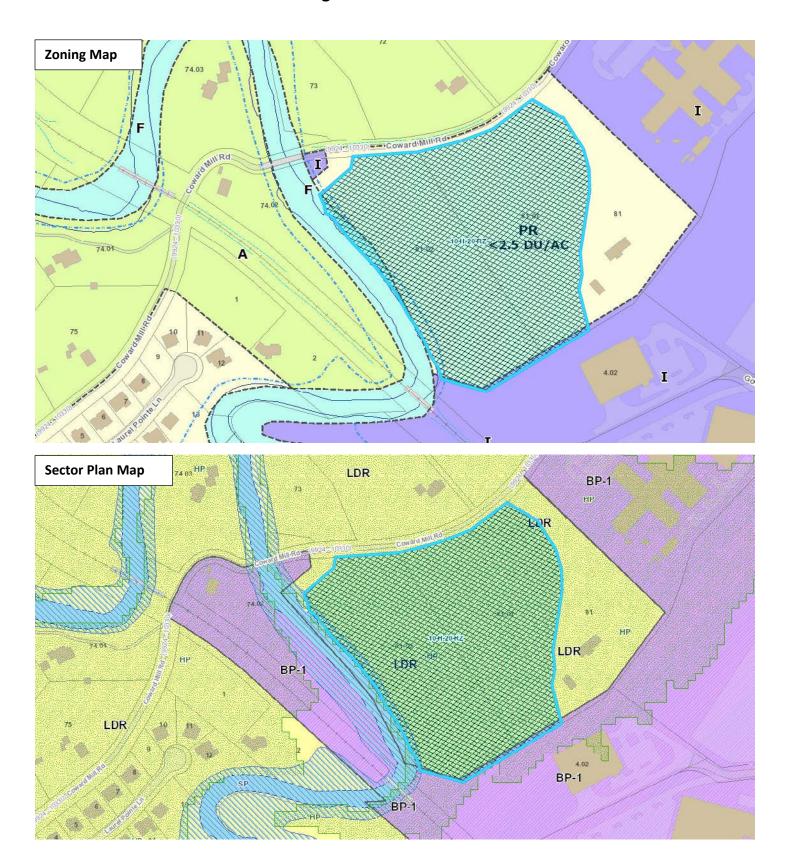

WATERSHED: Beaver Creek

PRESENT ZONING:
 PR (Planned Residential) 2.5 du/ac and F (Floodway)
 ZONING REQUESTED:
 PR (Planned Residential) 3.5 du/ac and F (Floodway)

► EXISTING LAND USE: Agriculture/forestry/vacant

THE PROPOSED AMENDMENT SHALL BE CONSISTENT WITH AND NOT IN CONFLICT WITH THE GENERAL PLAN OF KNOXVILLE AND KNOX COUNTY, INCLUDING ANY OF ITS ELEMENTS, MAJOR ROAD PLAN, LAND USE PLAN, COMMUNITY FACILITIES PLAN, AND OTHERS:

1. The request does not appear to be in conflict with any adopted plans.

ESTIMATED TRAFFIC IMPACT: 478 (average daily vehicle trips)

Average Daily Vehicle Trips are computed using national average trip rates reported in the latest edition of "Trip Generation," published by the Institute of Transportation Engineers. Average Daily Vehicle Trips represent the total number of trips that a particular land use can be expected to generate during a 24-hour day (Monday through Friday), with a "trip" counted each time a vehicle enters or exits a proposed development.