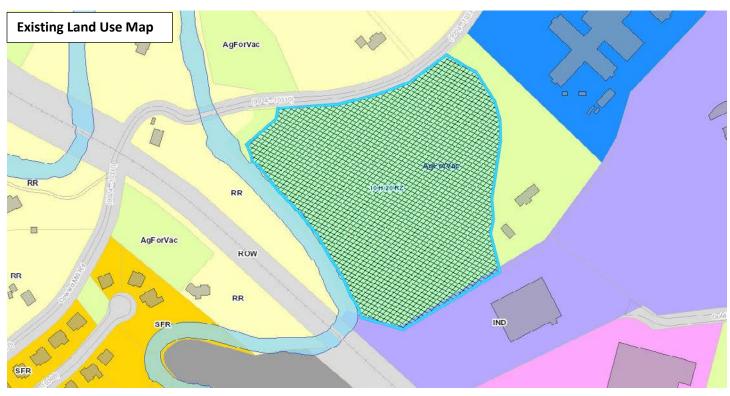

WATERSHED: Beaver Creek

PRESENT ZONING:
 PR (Planned Residential) 2.5 du/ac and F (Floodway)
 ZONING REQUESTED:
 PR (Planned Residential) 3.5 du/ac and F (Floodway)

► EXISTING LAND USE: Agriculture/forestry/vacant

•

EXTENSION OF ZONE: The property is currently zoned PR (Planned Residential)

HISTORY OF ZONING: 4-F-18-RZ: I to PR up to 2.5 du/ac

SURROUNDING LAND North: Rural residential - A (Agricultural)

USE AND ZONING: South: Industrial - I (Industrial)

East: Public/quasi-public - PR (Planned Residential), I (Industrial)

West: Rural residential - F (Floodway), A (Agricultural)

NEIGHBORHOOD CONTEXT: This area is a mix of rural residential and single family residential abutting

the industrial and office areas along Karns Valley Drive and the Veteran's Home along Coward Mill Road. Steep slopes surrounding Beaver Creek and

the railroad characterize this area.