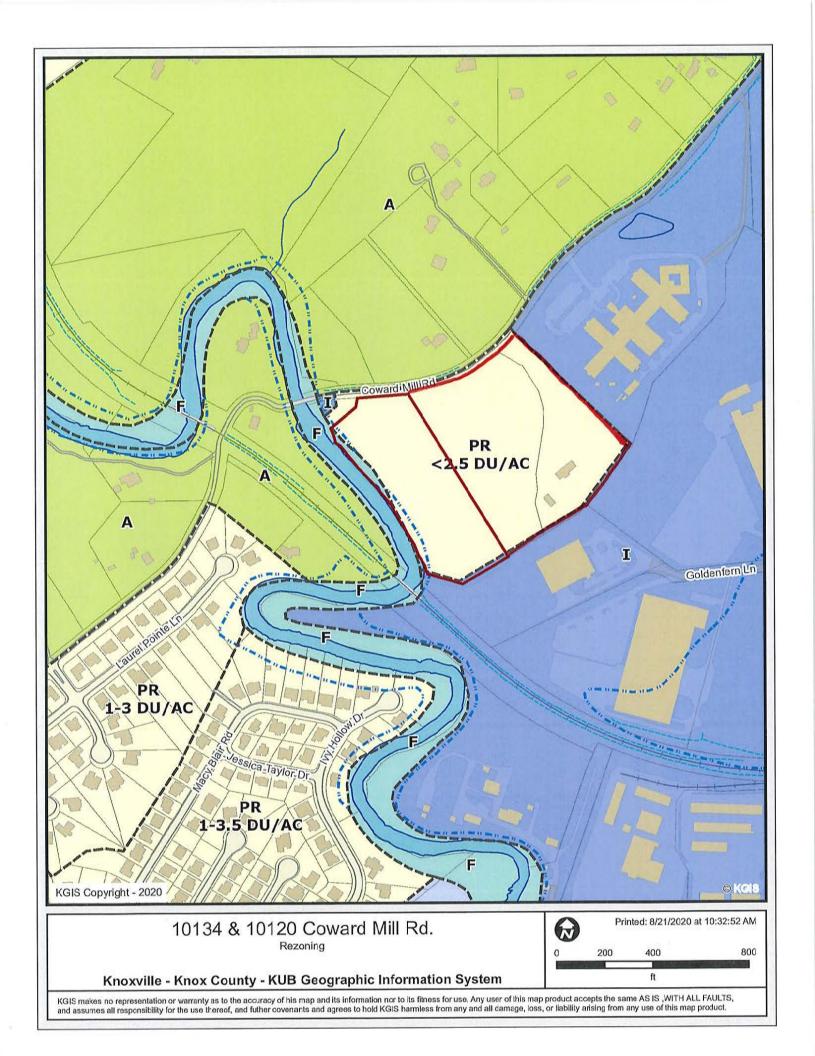

JURISDICTION: County Commission District 6
STREET ADDRESS: 10134 & 10120 Coward Mill Rd.

LOCATION: Southeast side of Coward Mill Rd., southwest of Byington Solway Rd.

► APPX. SIZE OF TRACT: 12.38 acres

SECTOR PLAN: Northwest County
GROWTH POLICY PLAN: Planned Growth Area

WATERSHED: Beaver Creek

PRESENT ZONING:
 PR (Planned Residential) 2.5 du/ac and F (Floodway)
 ZONING REQUESTED:
 PR (Planned Residential) 3.5 du/ac and F (Floodway)

► EXISTING LAND USE: Agriculture/forestry/vacant

East: Public/quasi-public - PR (Planned Residential), I (Industrial)

West: Rural residential - F (Floodway), A (Agricultural)

NEIGHBORHOOD CONTEXT: This area is a mix of rural residential and single family residential abutting