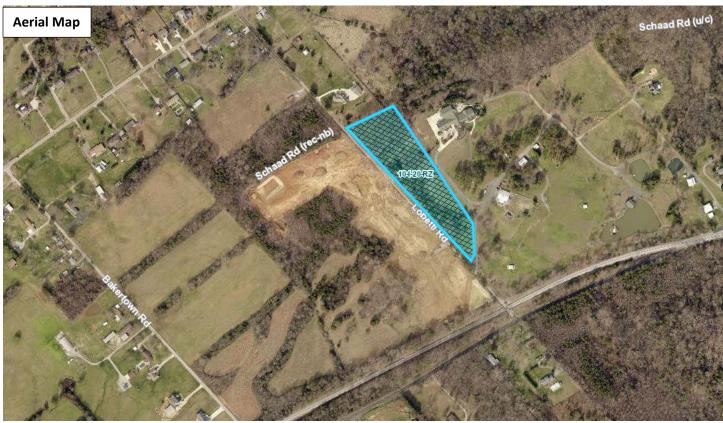

JURISDICTION: County Commission District 6

STREET ADDRESS: 3208 Lobetti Rd.

LOCATION: South side of Coward Mill Rd., northeast of Lobetti Rd. & Ball Camp Pk.

Intersection

► APPX. SIZE OF TRACT: 5.04 acres

East: Agriculture/forestry/vacant - A (Agriculture)

West: Agriculture/forestry/vacant - PR (Planned Residential) up to 5 du/ac

NEIGHBORHOOD CONTEXT: This area is currently a mix of agricultural and rural to low density residential

uses. There is a large tract of PC zoning to the west, that may be developed with businesses after the Schaad Rd. extension is completed in this area.