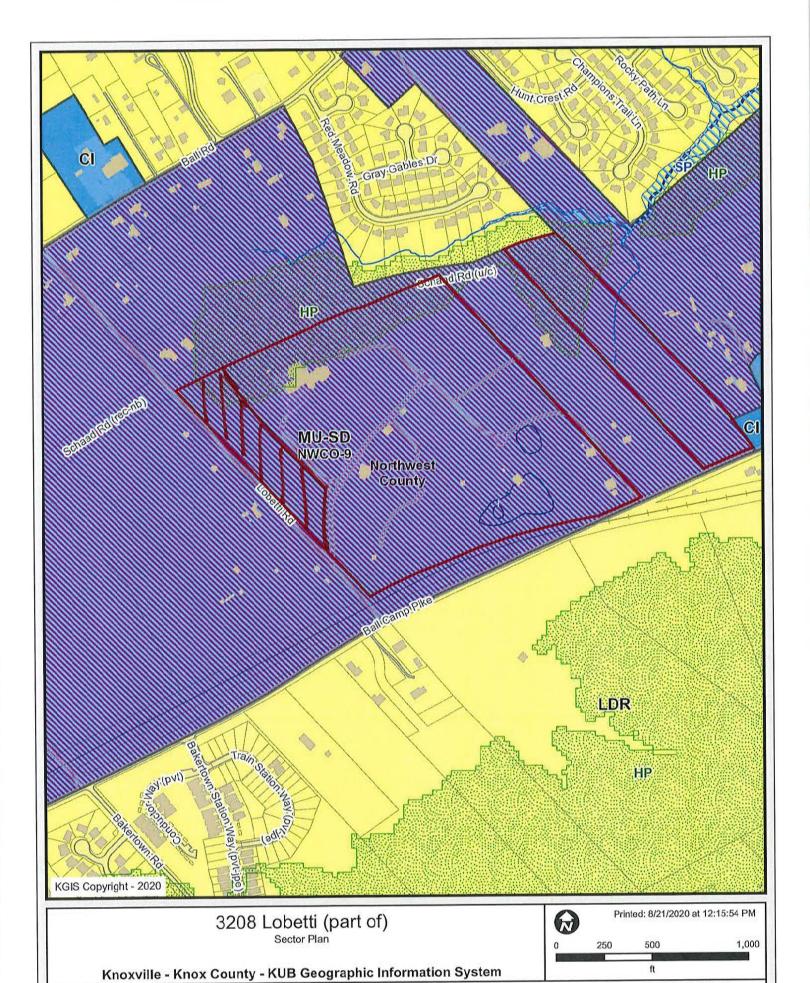

### Exhibit A. 10-I-20-RZ Contextual Images

Exhibit A. 10-I-20-RZ Contextual Images

| Planning  KNOXVILLE I KNOX COUNTY |
|-----------------------------------|

SECTOR PLAN: Southwest County
GROWTH POLICY PLAN: Urban Growth Area

ACCESSIBILITY: Current access is from Lobetti Rd., a local street with 15 feet of pavement

width within a right-of-way of 50 feet.

UTILITIES: Water Source: West Knox Utility District

- 1. The Northwest County sector plan's Low Density Residential designation supports PR zoning up to 5 du/ac in the Planned Growth Area of the Knoxville-Knox County Growth Policy Plan.
- 2. The staff recommended density of PR up to 2 du/ac is appropriate for the east side of Lobetti Road, given the adjacent agricultural zoning and large lot residential development.
- 3. The recommended PR up to 2 du/ac does not appear to be in conflict with any adopted plans.