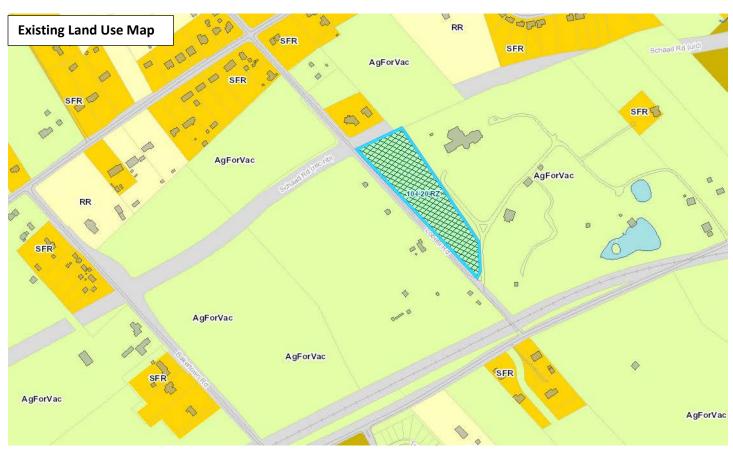

Sewer Source: West Knox Utility District

WATERSHED: Beaver Creek

► PRESENT ZONING: A (Agricultural)

► ZONING REQUESTED: PR (Planned Residential)

► EXISTING LAND USE: Agriculture/forestry/vacant

► DENSITY PROPOSED: up to 5 du/ac

East: Agriculture/forestry/vacant - A (Agriculture)

West: Agriculture/forestry/vacant - PR (Planned Residential) up to 5 du/ac

NEIGHBORHOOD CONTEXT: This area is currently a mix of agricultural and rural to low density residential

uses. There is a large tract of PC zoning to the west, that may be developed with businesses after the Schaad Rd. extension is completed in this area.