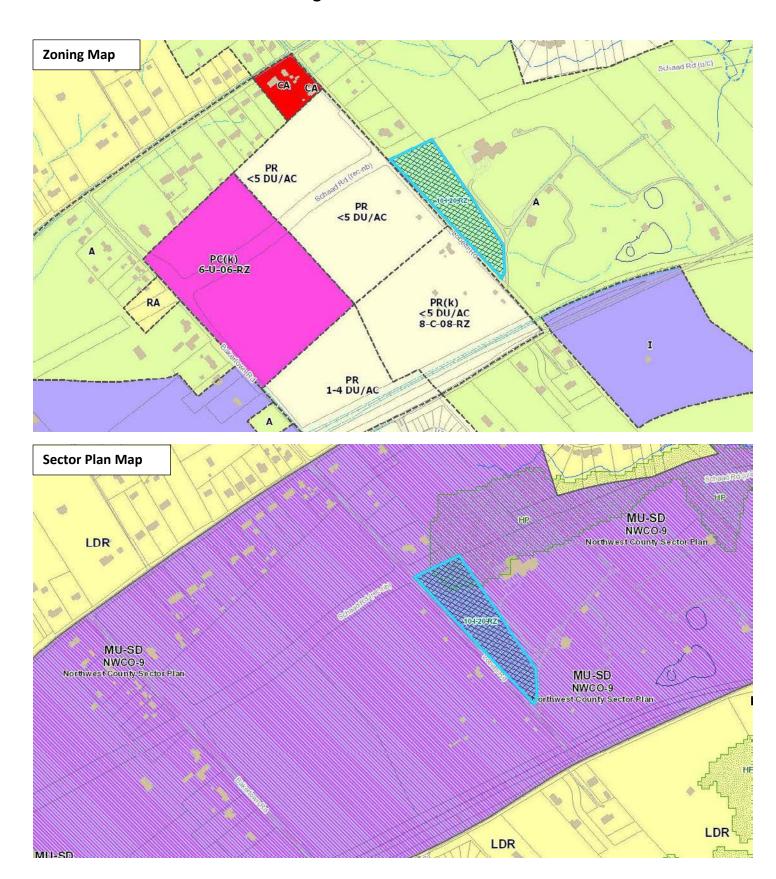

SECTOR PLAN: Southwest County
GROWTH POLICY PLAN: Urban Growth Area

ACCESSIBILITY: Current access is from Lobetti Rd., a local street with 15 feet of pavement

width within a right-of-way of 50 feet.

UTILITIES: Water Source: West Knox Utility District

EXTENSION OF ZONE: Yes, PR zoning is adjacent to the west

HISTORY OF ZONING: None noted.

SURROUNDING LAND

North: Single family residential - A (Agriculture)

USE AND ZONING:

South: Agriculture/forestry/vacant - A (Agriculture)

East: Agriculture/forestry/vacant - A (Agriculture)

West: Agriculture/forestry/vacant - PR (Planned Residential) up to 5 du/ac

NEIGHBORHOOD CONTEXT: This area is currently a mix of agricultural and rural to low density residential

uses. There is a large tract of PC zoning to the west, that may be developed with businesses after the Schaad Rd. extension is completed in this area.

- 1. The Northwest County sector plan's Low Density Residential designation supports PR zoning up to 5 du/ac in the Planned Growth Area of the Knoxville-Knox County Growth Policy Plan.
- 2. The staff recommended density of PR up to 2 du/ac is appropriate for the east side of Lobetti Road, given the adjacent agricultural zoning and large lot residential development.
- 3. The recommended PR up to 2 du/ac does not appear to be in conflict with any adopted plans.