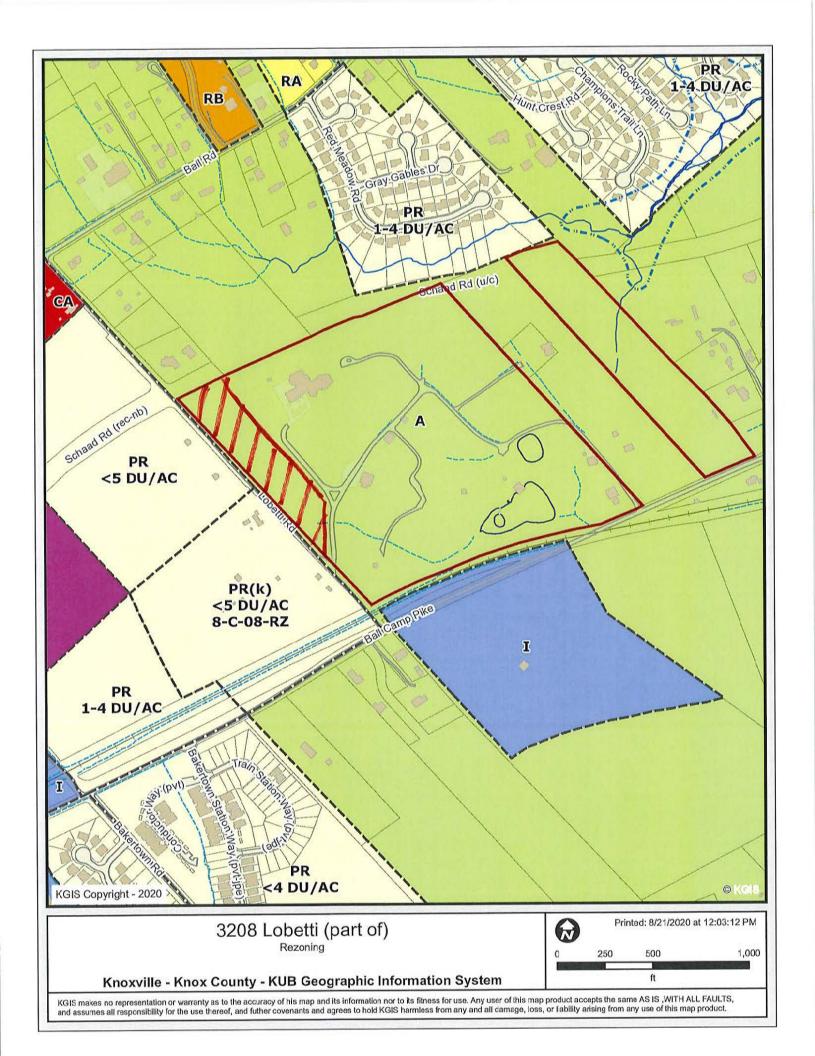

### Exhibit A. 10-I-20-RZ Contextual Images

Exhibit A. 10-I-20-RZ Contextual Images

| Planning  KNOXVILLE I KNOX COUNTY |
|-----------------------------------|

EXTENSION OF ZONE: Yes, PR zoning is adjacent to the west

HISTORY OF ZONING: None noted.

SURROUNDING LAND

North: Single family residential - A (Agriculture)

USE AND ZONING:

South: Agriculture/forestry/vacant - A (Agriculture)

East: Agriculture/forestry/vacant - A (Agriculture)

West: Agriculture/forestry/vacant - PR (Planned Residential) up to 5 du/ac

NEIGHBORHOOD CONTEXT: This area is currently a mix of agricultural and rural to low density residential

uses. There is a large tract of PC zoning to the west, that may be developed with businesses after the Schaad Rd. extension is completed in this area.