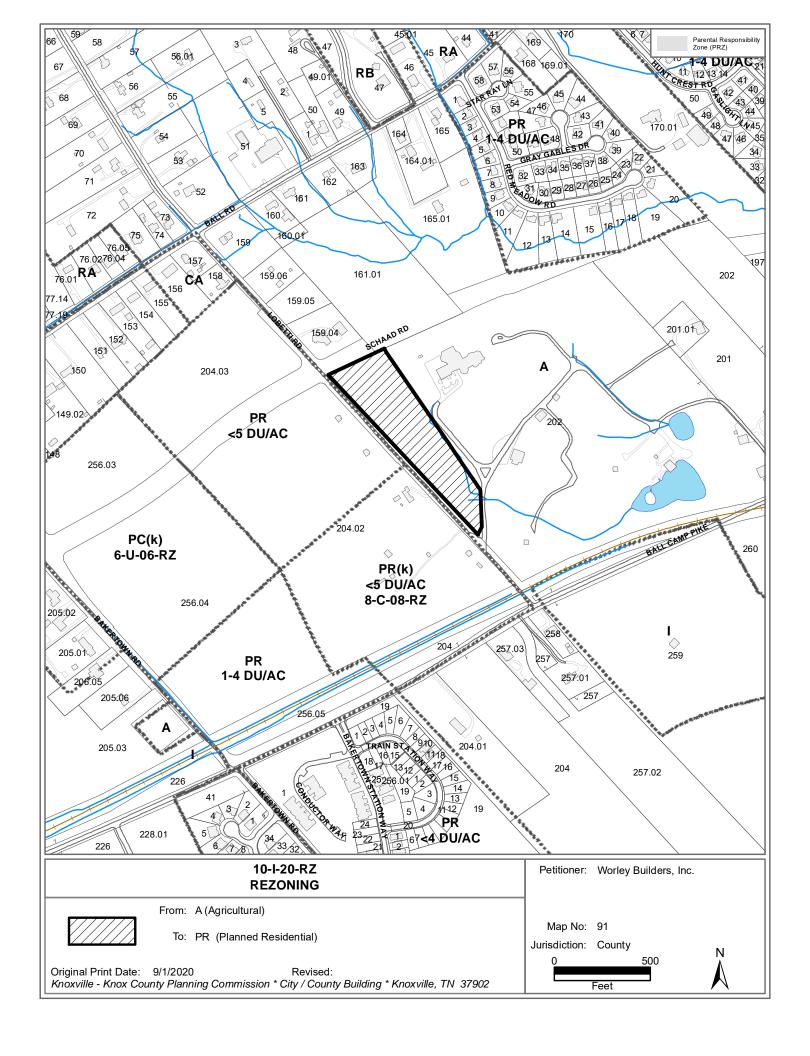

## **REZONING REPORT**

► FILE #: 10-I-20-RZ AGENDA ITEM #: 18

AGENDA DATE: 10/8/2020

► APPLICANT: WORLEY BUILDERS, INC.

OWNER(S): Kenneth R. & Linda M. Piety

TAX ID NUMBER: 91 202 PART OF <u>View map on KGIS</u>

JURISDICTION: County Commission District 6

STREET ADDRESS: 3208 Lobetti Rd.

LOCATION: South side of Coward Mill Rd., northeast of Lobetti Rd. & Ball Camp Pk.

Intersection

► APPX. SIZE OF TRACT: 5.04 acres

SECTOR PLAN: Southwest County
GROWTH POLICY PLAN: Urban Growth Area

ACCESSIBILITY: Current access is from Lobetti Rd., a local street with 15 feet of pavement

width within a right-of-way of 50 feet.

UTILITIES: Water Source: West Knox Utility District

Sewer Source: West Knox Utility District

WATERSHED: Beaver Creek

► PRESENT ZONING: A (Agricultural)

► ZONING REQUESTED: PR (Planned Residential)

► EXISTING LAND USE: Agriculture/forestry/vacant

► DENSITY PROPOSED: up to 5 du/ac

EXTENSION OF ZONE: Yes, PR zoning is adjacent to the west

HISTORY OF ZONING: None noted.

SURROUNDING LAND

North: Single family residential - A (Agriculture)

USE AND ZONING:

South: Agriculture/forestry/vacant - A (Agriculture)

East: Agriculture/forestry/vacant - A (Agriculture)

West: Agriculture/forestry/vacant - PR (Planned Residential) up to 5 du/ac

NEIGHBORHOOD CONTEXT: This area is currently a mix of agricultural and rural to low density residential

uses. There is a large tract of PC zoning to the west, that may be developed with businesses after the Schaad Rd. extension is completed in this area.

### STAFF RECOMMENDATION:

Approve PR (Planned Residential) up to 2 du/ac (Applicant requested PR up to 5 du/ac).