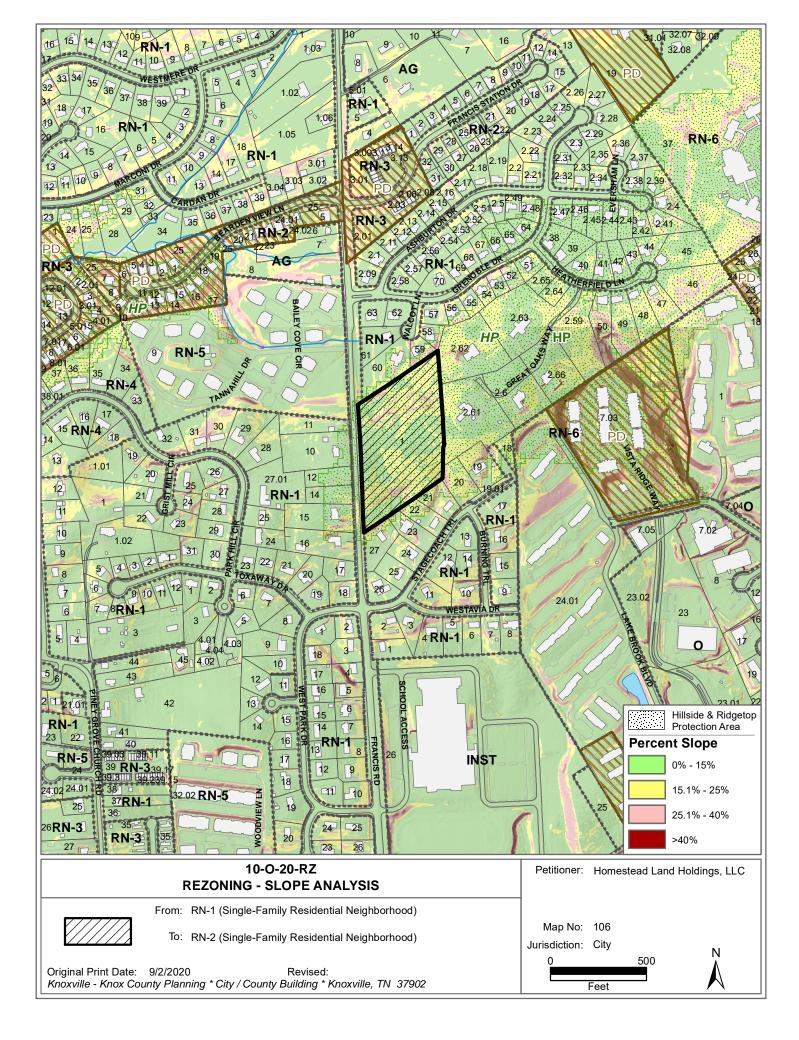

## Slope Analysis 10-O-20-RZ

| CATEGORY                          | ACRES | DENSITY (Dwelling Units / Acre) | NUMBER OF<br>UNITS | LAND DISTURBANCE<br>FACTOR | ACRES OF DISTURBANCE |
|-----------------------------------|-------|---------------------------------|--------------------|----------------------------|----------------------|
| Non-Hillside (HP)                 | 0.08  | 8.71                            | 0.7                | 100%                       | 0.08                 |
| 0-15% Slope                       | 2.72  | 8.71                            | 23.7               | 100%                       | 2.72                 |
| 15-25% Slope                      | 3.20  | 2.00                            | 6.4                | 50%                        | 1.60                 |
| 25-40% Slope                      | 0.58  | 0.50                            | 0.3                | 20%                        | 0.12                 |
| Greater than 40% Slope            | 0.01  | 0.20                            | 0.0                | 10%                        | 0.00                 |
| Subtotal: Sloped Land (Inside HP) | 6.51  |                                 | 30.4               |                            |                      |
| Total                             | 6.59  | 4.72                            | 31.1               |                            | 4.520                |

# Exhibit A. 10-O-20-RZ Contextual Images