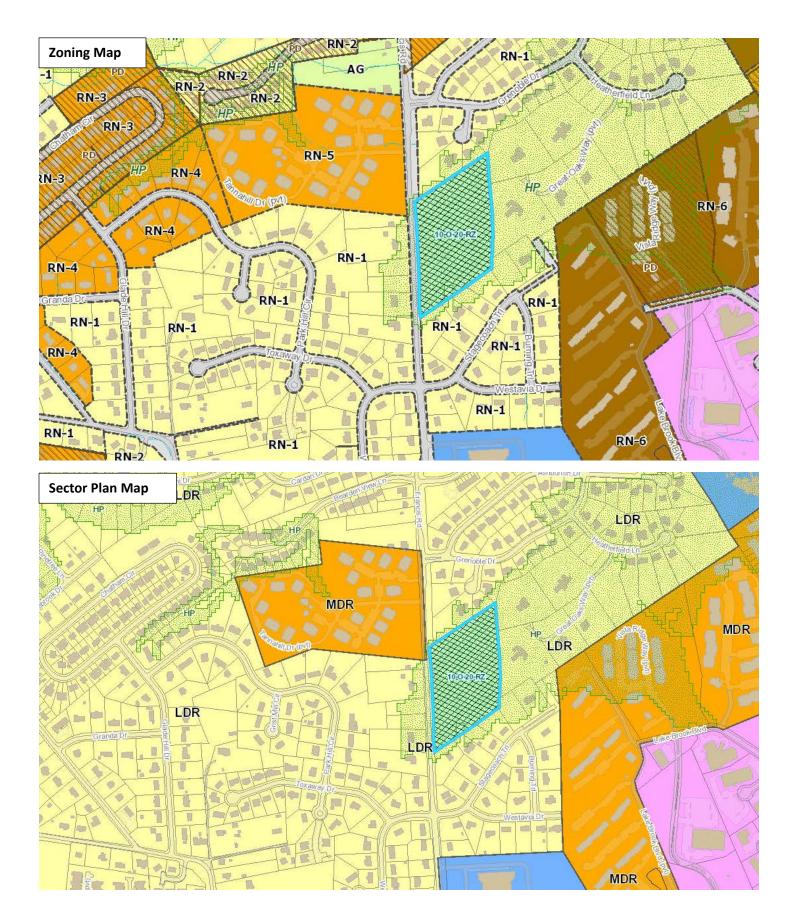

Slope                      | 3.20  | 2.00                            | 6.4                | 50%                        | 1.60                 |
| 25-40% Slope                      | 0.58  | 0.50                            | 0.3                | 20%                        | 0.12                 |
| Greater than 40% Slope            | 0.01  | 0.20                            | 0.0                | 10%                        | 0.00                 |
| Subtotal: Sloped Land (Inside HP) | 6.51  |                                 | 30.4               |                            |                      |
| Total                             | 6.59  | 4.72                            | 31.1               |                            | 4.520                |

# Exhibit A. 10-O-20-RZ Contextual Images



# Exhibit A. 10-O-20-RZ Contextual Images



| August 24, 2020 October 8, 2020   ate Filed Meeting Date (if applicable)   File Numbers(s)   CORRESPONDENCE   Ill correspondence related to this application should be directed to the approved contact listed below.   2) Applicant Owner   Owner Option Holder   Project Surveyor Engineer   Rackely Engineering   Company   PO Box 30456 Knoxville   Mareine Company   PO Box 30456 Knoxville   Mareine Company   PO Box 30456 City   Safe-S50-1535 Rnrackley@rackleyengineering.com   hone Email   Clayton Schmied   1123 Scatter Way   wwner Name (if different) Owner Address   Cowner Vadress Owner Phone   1200 Francis Rd 1123 Scatter Way   wwner Name (if different) Owner Address   Clayton Schmied 1123 Scatter Way   worer Address Owner Phone   1200 Francis Rd