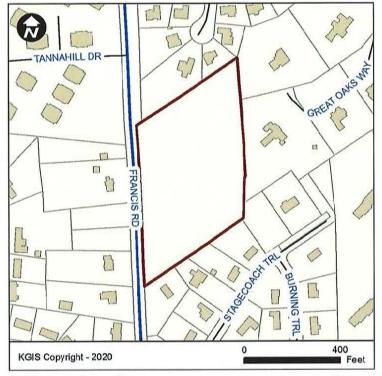

# **REZONING REPORT**

| ► | FILE #: 10-O-20-RZ                  |                                                                                                                        |                                                                        | AGENDA ITEM #: 24                  |  |
|---|-------------------------------------|------------------------------------------------------------------------------------------------------------------------|------------------------------------------------------------------------|------------------------------------|--|
|   |                                     |                                                                                                                        |                                                                        | AGENDA DATE: 10/8/2020             |  |
| ► | APPLICANT:                          | HOME                                                                                                                   | TEAD LAND HOLDINGS, LLC                                                |                                    |  |
|   | OWNER(S):                           | Claytor                                                                                                                | Schmied                                                                |                                    |  |
|   | TAX ID NUMBER:                      | 106 C I                                                                                                                | 001                                                                    | View map on KGIS                   |  |
|   | JURISDICTION:                       | City Co                                                                                                                | ncil District 3                                                        |                                    |  |
|   | STREET ADDRESS:                     | 1200 F                                                                                                                 | ancis Rd.                                                              |                                    |  |
| ► | LOCATION:                           | East si                                                                                                                | e of Francis Rd., north of Midd                                        | lebrook Pk                         |  |
| ► | APPX. SIZE OF TRACT:                | 6.5 acr                                                                                                                | S                                                                      |                                    |  |
|   | SECTOR PLAN:                        | Northw                                                                                                                 | st County                                                              |                                    |  |
|   | GROWTH POLICY PLAN:                 | N/A                                                                                                                    |                                                                        |                                    |  |
|   | ACCESSIBILITY:                      | Access is via Francis Road, a minor arterial, with a pavement width of 23 feet within a right-of-way width of 50 feet. |                                                                        |                                    |  |
|   | UTILITIES:                          | Water                                                                                                                  | 0 1                                                                    |                                    |  |
|   |                                     | Sewer                                                                                                                  | ource: Knoxville Utilities Board                                       |                                    |  |
|   | WATERSHED:                          | Fourth                                                                                                                 | Creek / Ten Mile                                                       |                                    |  |
| ► | PRESENT ZONING:                     | RN-1 (                                                                                                                 | ingle-Family Residential Neight                                        | oorhood) / HP (Hillside Protection |  |
| ► | ZONING REQUESTED:                   | RN-2 (<br>Protec                                                                                                       | ingle-Family Residential Neight<br>on)                                 | oorhood) / HP (Hillside            |  |
| ► | EXISTING LAND USE:                  | Agricu                                                                                                                 | ure/forestry/vacant                                                    |                                    |  |
| • |                                     |                                                                                                                        |                                                                        |                                    |  |
|   | EXTENSION OF ZONE:                  | No                                                                                                                     |                                                                        |                                    |  |
|   | HISTORY OF ZONING:                  | None noted.                                                                                                            |                                                                        |                                    |  |
|   | SURROUNDING LAND<br>USE AND ZONING: | North:                                                                                                                 | Single family residential - RN-1 (<br>(Hillside Protection)            | Single family residential), HP     |  |
|   |                                     | South:                                                                                                                 | Single family residential - RN-1 (<br>(Hillside Protection)            | Single family residential), HP     |  |
|   |                                     | East:                                                                                                                  | Rural residential - RN-1 (Single faresidential), HP (Hillside Protecti |                                    |  |
|   |                                     | West:                                                                                                                  | Single family residential -                                            |                                    |  |
|   | NEIGHBORHOOD CONTEXT:               | This ar<br>residen                                                                                                     | a is largely a mix of single family r<br>al.                           | esidential and multi-family        |  |