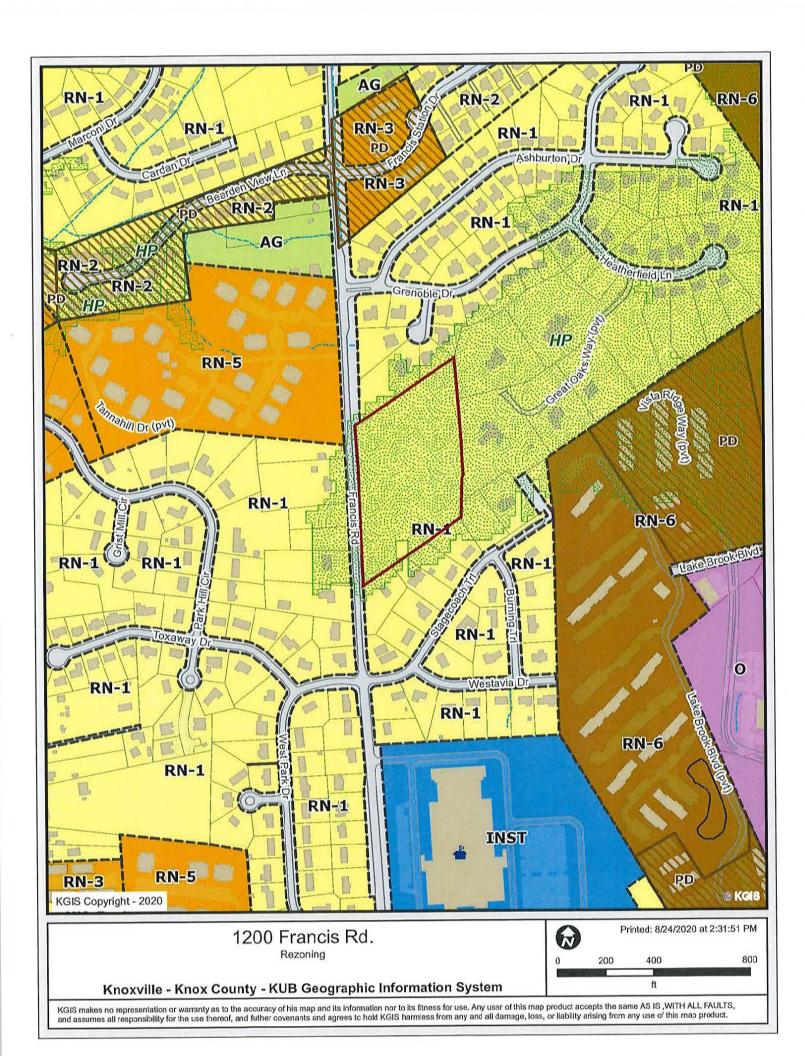

# **REZONING REPORT**

| ► | FILE #: 10-O-20-RZ                  |                                                                                                                        |                                                                        | AGENDA ITEM #: 24                  |  |
|---|-------------------------------------|------------------------------------------------------------------------------------------------------------------------|------------------------------------------------------------------------|------------------------------------|--|
|   |                                     |                                                                                                                        |                                                                        | AGENDA DATE: 10/8/2020             |  |
| ► | APPLICANT:                          | HOME                                                                                                                   | TEAD LAND HOLDINGS, LLC                                                |                                    |  |
|   | OWNER(S):                           | Claytor                                                                                                                | Schmied                                                                |                                    |  |
|   | TAX ID NUMBER:                      | 106 C I                                                                                                                | 001                                                                    | View map on KGIS                   |  |
|   | JURISDICTION:                       | City Co                                                                                                                | ncil District 3                                                        |                                    |  |
|   | STREET ADDRESS:                     | 1200 F                                                                                                                 | ancis Rd.                                                              |                                    |  |
| ► | LOCATION:                           | East si                                                                                                                | e of Francis Rd., north of Midd                                        | lebrook Pk                         |  |
| ► | APPX. SIZE OF TRACT:                | 6.5 acr                                                                                                                | S                                                                      |                                    |  |
|   | SECTOR PLAN:                        | Northw                                                                                                                 | st County                                                              |                                    |  |
|   | GROWTH POLICY PLAN:                 | N/A                                                                                                                    |                                                                        |                                    |  |
|   | ACCESSIBILITY:                      | Access is via Francis Road, a minor arterial, with a pavement width of 23 feet within a right-of-way width of 50 feet. |                                                                        |                                    |  |
|   | UTILITIES:                          | Water                                                                                                                  | 0 1                                                                    |                                    |  |
|   |                                     | Sewer                                                                                                                  | ource: Knoxville Utilities Board                                       |                                    |  |
|   | WATERSHED:                          | Fourth                                                                                                                 | Creek / Ten Mile                                                       |                                    |  |
| ► | PRESENT ZONING:                     | RN-1 (                                                                                                                 | ingle-Family Residential Neight                                        | oorhood) / HP (Hillside Protection |  |
| ► | ZONING REQUESTED:                   | RN-2 (<br>Protec                                                                                                       | ingle-Family Residential Neight<br>on)                                 | oorhood) / HP (Hillside            |  |
| ► | EXISTING LAND USE:                  | Agricu                                                                                                                 | ure/forestry/vacant                                                    |                                    |  |
| • |                                     |                                                                                                                        |                                                                        |                                    |  |
|   | EXTENSION OF ZONE:                  | No                                                                                                                     |                                                                        |                                    |  |
|   | HISTORY OF ZONING:                  | None noted.                                                                                                            |                                                                        |                                    |  |
|   | SURROUNDING LAND<br>USE AND ZONING: | North:                                                                                                                 | Single family residential - RN-1 (<br>(Hillside Protection)            | Single family residential), HP     |  |
|   |                                     | South:                                                                                                                 | Single family residential - RN-1 (<br>(Hillside Protection)            | Single family residential), HP     |  |
|   |                                     | East:                                                                                                                  | Rural residential - RN-1 (Single faresidential), HP (Hillside Protecti |                                    |  |
|   |                                     | West:                                                                                                                  | Single family residential -                                            |                                    |  |
|   | NEIGHBORHOOD CONTEXT:               | This ar<br>residen                                                                                                     | a is largely a mix of single family r<br>al.                           | esidential and multi-family        |  |

## **STAFF RECOMMENDATION:**

Approve RN-2 (Single-Family Residential Neighborhood) zoning because it is consistent with surrounding development and the Northwest County Sector Plan.