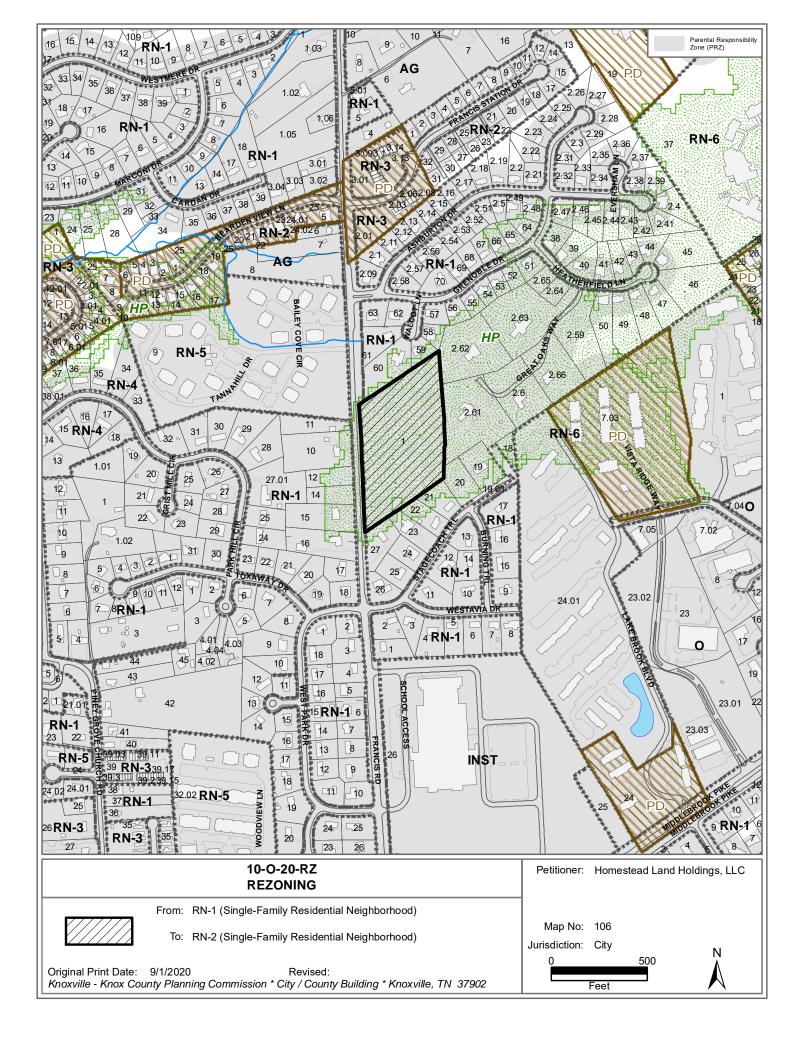

# **REZONING REPORT**

| ► | FILE #: 10-O-20-RZ                  |                                                                                                                        |                                                                        | AGENDA ITEM #: 24                  |  |
|---|-------------------------------------|------------------------------------------------------------------------------------------------------------------------|------------------------------------------------------------------------|------------------------------------|--|
|   |                                     |                                                                                                                        |                                                                        | AGENDA DATE: 10/8/2020             |  |
| ► | APPLICANT:                          | HOME                                                                                                                   | TEAD LAND HOLDINGS, LLC                                                |                                    |  |
|   | OWNER(S):                           | Claytor                                                                                                                | Schmied                                                                |                                    |  |
|   | TAX ID NUMBER:                      | 106 C I                                                                                                                | 001                                                                    | View map on KGIS                   |  |
|   | JURISDICTION:                       | City Co                                                                                                                | ncil District 3                                                        |                                    |  |
|   | STREET ADDRESS:                     | 1200 F                                                                                                                 | ancis Rd.                                                              |                                    |  |
| ► | LOCATION:                           | East si                                                                                                                | e of Francis Rd., north of Midd                                        | lebrook Pk                         |  |
| ► | APPX. SIZE OF TRACT:                | 6.5 acr                                                                                                                | S                                                                      |                                    |  |
|   | SECTOR PLAN:                        | Northw                                                                                                                 | st County                                                              |                                    |  |
|   | GROWTH POLICY PLAN:                 | N/A                                                                                                                    |                                                                        |                                    |  |
|   | ACCESSIBILITY:                      | Access is via Francis Road, a minor arterial, with a pavement width of 23 feet within a right-of-way width of 50 feet. |                                                                        |                                    |  |
|   | UTILITIES:                          | Water                                                                                                                  | 0 1                                                                    |                                    |  |
|   |                                     | Sewer                                                                                                                  | ource: Knoxville Utilities Board                                       |                                    |  |
|   | WATERSHED:                          | Fourth                                                                                                                 | Creek / Ten Mile                                                       |                                    |  |
| ► | PRESENT ZONING:                     | RN-1 (                                                                                                                 | ingle-Family Residential Neight                                        | oorhood) / HP (Hillside Protection |  |
| ► | ZONING REQUESTED:                   | RN-2 (<br>Protec                                                                                                       | ingle-Family Residential Neight<br>on)                                 | oorhood) / HP (Hillside            |  |
| ► | EXISTING LAND USE:                  | Agricu                                                                                                                 | ure/forestry/vacant                                                    |                                    |  |
| • |                                     |                                                                                                                        |                                                                        |                                    |  |
|   | EXTENSION OF ZONE:                  | No                                                                                                                     |                                                                        |                                    |  |
|   | HISTORY OF ZONING:                  | None noted.                                                                                                            |                                                                        |                                    |  |
|   | SURROUNDING LAND<br>USE AND ZONING: | North:                                                                                                                 | Single family residential - RN-1 (<br>(Hillside Protection)            | Single family residential), HP     |  |
|   |                                     | South:                                                                                                                 | Single family residential - RN-1 (<br>(Hillside Protection)            | Single family residential), HP     |  |
|   |                                     | East:                                                                                                                  | Rural residential - RN-1 (Single faresidential), HP (Hillside Protecti |                                    |  |
|   |                                     | West:                                                                                                                  | Single family residential -                                            |                                    |  |
|   | NEIGHBORHOOD CONTEXT:               | This ar<br>residen                                                                                                     | a is largely a mix of single family r<br>al.                           | esidential and multi-family        |  |

# Exhibit A. 10-O-20-RZ Contextual Images