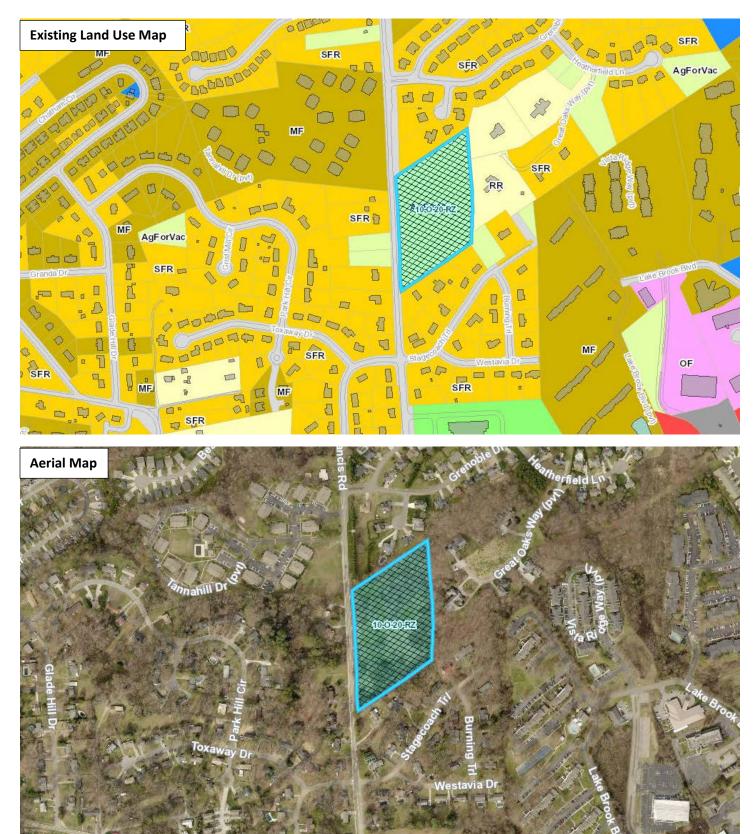

| 6.4                | 50%                        | 1.60                 |
| 25-40% Slope                      | 0.58  | 0.50                            | 0.3                | 20%                        | 0.12                 |
| Greater than 40% Slope            | 0.01  | 0.20                            | 0.0                | 10%                        | 0.00                 |
| Subtotal: Sloped Land (Inside HP) | 6.51  |                                 | 30.4               |                            |                      |
| Total                             | 6.59  | 4.72                            | 31.1               |                            | 4.520                |

# Exhibit A. 10-O-20-RZ Contextual Images



# Exhibit A. 10-O-20-RZ Contextual Images



| August 24, 2020 October 8, 2020   ate Filed Meeting Date (if applicable)   File Numbers(s)   CORRESPONDENCE   Ill correspondence related to this application should be directed to the approved contact listed below.   2) Applicant Owner   Owner Option Holder   Project Surveyor Engineer   Rackely Engineering   Company   PO Box 30456 Knoxville   Mareine Company   PO Box 30456 Knoxville   Mareine Company   PO Box 30456 City   Safe-S50-1535 Rnrackley@rackleyengineering.com   hone Email   Clayton Schmied   1123 Scatter Way   wwner Name (if different) Owner Address   Cowner Vadress Owner Phone   1200 Francis Rd 1123 Scatter Way   wwner Name (if different) Owner Address   Clayton Schmied 1123 Scatter Way   worer Address Owner Phone   1200 Francis Rd 106CD001   roperty Address Parcel ID   Franci