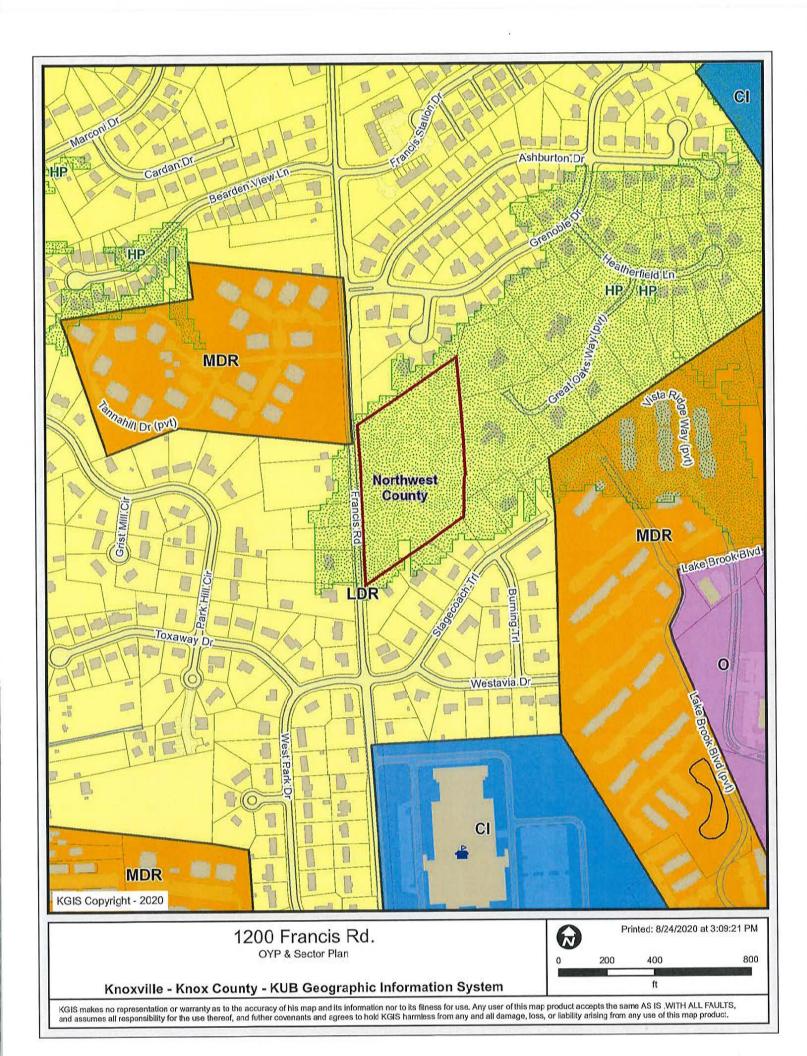

# **REZONING REPORT**

| ► | FILE #: 10-O-20-RZ                  |                                                                                                                        |                                                                        | AGENDA ITEM #: 24                  |  |
|---|-------------------------------------|------------------------------------------------------------------------------------------------------------------------|------------------------------------------------------------------------|------------------------------------|--|
|   |                                     |                                                                                                                        |                                                                        | AGENDA DATE: 10/8/2020             |  |
| ► | APPLICANT:                          | HOME                                                                                                                   | TEAD LAND HOLDINGS, LLC                                                |                                    |  |
|   | OWNER(S):                           | Claytor                                                                                                                | Schmied                                                                |                                    |  |
|   | TAX ID NUMBER:                      | 106 C I                                                                                                                | 001                                                                    | View map on KGIS                   |  |
|   | JURISDICTION:                       | City Co                                                                                                                | ncil District 3                                                        |                                    |  |
|   | STREET ADDRESS:                     | 1200 F                                                                                                                 | ancis Rd.                                                              |                                    |  |
| ► | LOCATION:                           | East si                                                                                                                | e of Francis Rd., north of Midd                                        | lebrook Pk                         |  |
| ► | APPX. SIZE OF TRACT:                | 6.5 acr                                                                                                                | S                                                                      |                                    |  |
|   | SECTOR PLAN:                        | Northw                                                                                                                 | st County                                                              |                                    |  |
|   | GROWTH POLICY PLAN:                 | N/A                                                                                                                    |                                                                        |                                    |  |
|   | ACCESSIBILITY:                      | Access is via Francis Road, a minor arterial, with a pavement width of 23 feet within a right-of-way width of 50 feet. |                                                                        |                                    |  |
|   | UTILITIES:                          | Water                                                                                                                  | 0 1                                                                    |                                    |  |
|   |                                     | Sewer                                                                                                                  | ource: Knoxville Utilities Board                                       |                                    |  |
|   | WATERSHED:                          | Fourth                                                                                                                 | Creek / Ten Mile                                                       |                                    |  |
| ► | PRESENT ZONING:                     | RN-1 (                                                                                                                 | ingle-Family Residential Neight                                        | oorhood) / HP (Hillside Protection |  |
| ► | ZONING REQUESTED:                   | RN-2 (<br>Protec                                                                                                       | ingle-Family Residential Neight<br>on)                                 | oorhood) / HP (Hillside            |  |
| ► | EXISTING LAND USE:                  | Agricu                                                                                                                 | ure/forestry/vacant                                                    |                                    |  |
| • |                                     |                                                                                                                        |                                                                        |                                    |  |
|   | EXTENSION OF ZONE:                  | No                                                                                                                     |                                                                        |                                    |  |
|   | HISTORY OF ZONING:                  | None noted.                                                                                                            |                                                                        |                                    |  |
|   | SURROUNDING LAND<br>USE AND ZONING: | North:                                                                                                                 | Single family residential - RN-1 (<br>(Hillside Protection)            | Single family residential), HP     |  |
|   |                                     | South:                                                                                                                 | Single family residential - RN-1 (<br>(Hillside Protection)            | Single family residential), HP     |  |
|   |                                     | East:                                                                                                                  | Rural residential - RN-1 (Single faresidential), HP (Hillside Protecti |                                    |  |
|   |                                     | West:                                                                                                                  | Single family residential -                                            |                                    |  |
|   | NEIGHBORHOOD CONTEXT:               | This ar<br>residen                                                                                                     | a is largely a mix of single family r<br>al.                           | esidential and multi-family        |  |

1. The proposed amendment is consistent with the sector plan.

2. The proposed amendment does not appear to be in conflict with any other adopted plans.

ESTIMATED TRAFFIC IMPACT: 610 (average daily vehicle trips)