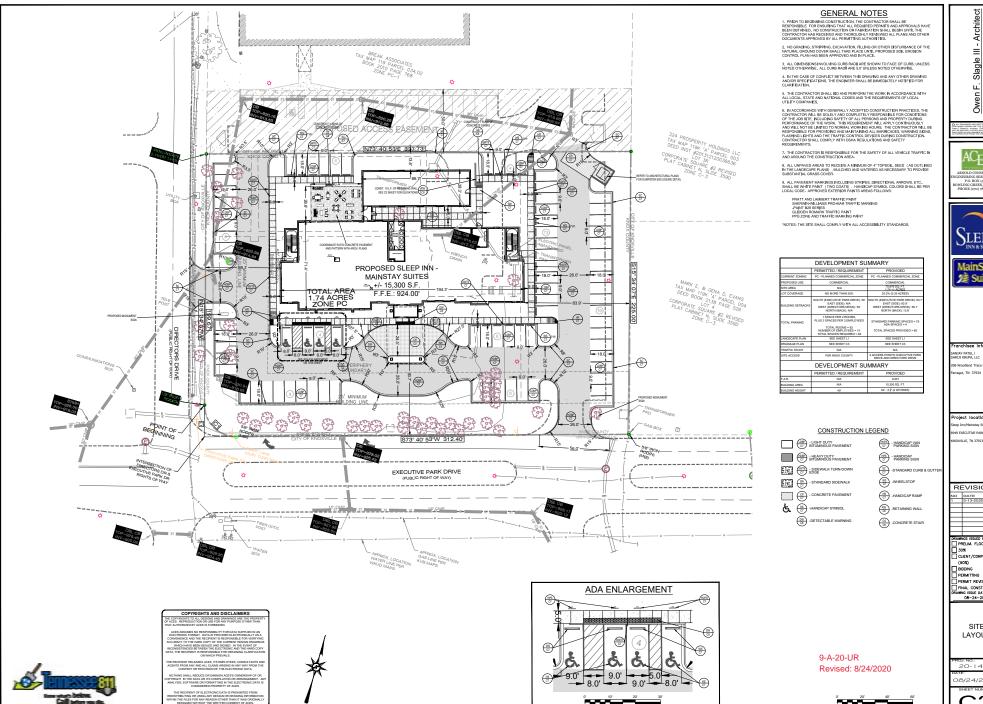

#### **COMMENTS:**

The applicant is proposing to develop this 1.74 acre site with an 82 room hotel. The site is located on the north side of Executive Park Drive and the east side of Directors Drive, east of the northbound Cedar Bluff off-ramp from I-40/I-75.

The proposed hotel will be operated by MainStay Suites / Sleep Inn with 82 rooms that are a combination of standard hotel rooms and suite units. The proposed hotel will include four stories with a total building area of approximately 46,230 square feet (approximately 11,558 square feet per floor). There will be a total of 83 parking space for the hotel.

While the four story building will exceed the maximum height of 45 feet in the PC zoning district, the district allows the Planning Commission to approve greater heights. Other hotels along Executive Park Dr. have been built at up to five stories. The top of the MainStay gable ridge and the Sleep Inn tower are approximately 64 feet in height. The top of the parapet wall around the building is approximately 48'.

The recommended Transportation Impact Letter (TIL) to be submitted during permitted is to evaluate the need for a left turn lane on Executive Park Drive at their entrance. TIL's are typically requested when there is a limited scope that needs to be studied, such as only evaluating the need for a turn lane or updating a previously approved Transportation Impact Study.

# DEVELOPMENT PLAN FOR SLEEP INN / MAINSTAY SUITES

8949 EXECUTIVE PARK DRIVE KNOXVILLE, TN 37923

APRIL 3, 2020 REVISED: AUGUST 24, 2020