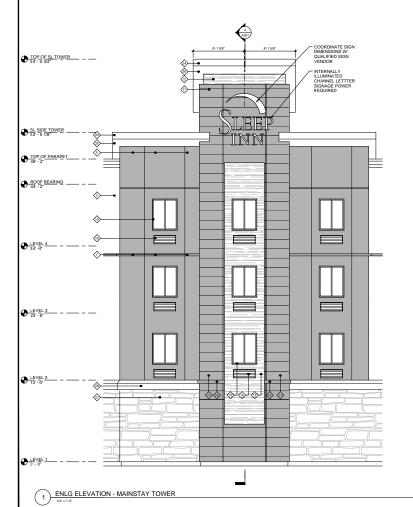

The proposed hotel will be operated by MainStay Suites / Sleep Inn with 82 rooms that are a combination of standard hotel rooms and suite units. The proposed hotel will include four stories with a total building area of approximately 46,230 square feet (approximately 11,558 square feet per floor). There will be a total of 83 parking space for the hotel.

While the four story building will exceed the maximum height of 45 feet in the PC zoning district, the district allows the Planning Commission to approve greater heights. Other hotels along Executive Park Dr. have been built at up to five stories. The top of the MainStay gable ridge and the Sleep Inn tower are approximately 64 feet in height. The top of the parapet wall around the building is approximately 48'.