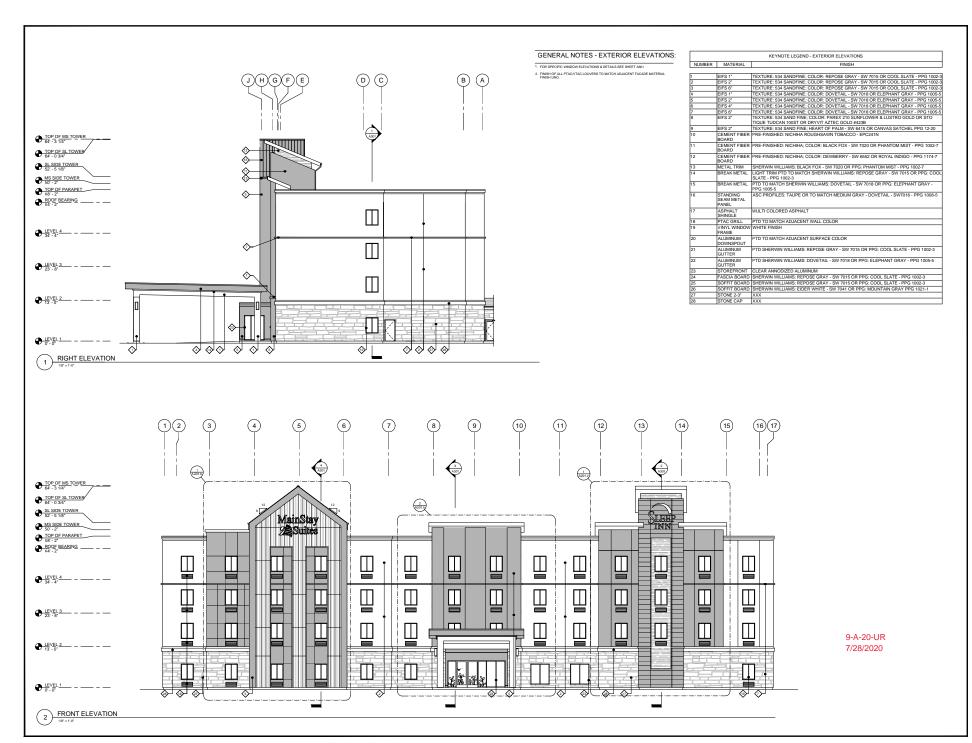

The proposed hotel will be operated by MainStay Suites / Sleep Inn with 82 rooms that are a combination of standard hotel rooms and suite units. The proposed hotel will include four stories with a total building area of approximately 46,230 square feet (approximately 11,558 square feet per floor). There will be a total of 83 parking space for the hotel.

While the four story building will exceed the maximum height of 45 feet in the PC zoning district, the district allows the Planning Commission to approve greater heights. Other hotels along Executive Park Dr. have been built at up to five stories. The top of the MainStay gable ridge and the Sleep Inn tower are approximately 64 feet in height. The top of the parapet wall around the building is approximately 48'.

#### GENERAL NOTES - EXTERIOR ELEVATIONS:

- 1. FOR SPECIFIC WINDOW ELEVATIONS & DETAILS SEE SHEET A601
- 2. FINISH OF ALL PTAC/VTAC LOUVERS TO MATCH ADJACENT FACADE MATERIAL FINISH UNO.

|        | KEYNOTE LEGEND - EXTERIOR ELEVATIONS |                                                                                                   |  |  |  |  |  |
|--------|--------------------------------------|---------------------------------------------------------------------------------------------------|--|--|--|--|--|
| NUMBER | MATERIAL                             | FINISH                                                                                            |  |  |  |  |  |
|        |                                      |                                                                                                   |  |  |  |  |  |
| 1      | EIFS 1"                              | TEXTURE: 534 SANDFINE; COLOR: REPOSE GRAY - SW 7015 OR COOL SLATE - PPG 1002-                     |  |  |  |  |  |
| 2      | EIFS 2"                              | TEXTURE: 534 SANDFINE; COLOR: REPOSE GRAY - SW 7015 OR COOL SLATE - PPG 1002-                     |  |  |  |  |  |
| 3      | EIFS 6"                              | TEXTURE: 534 SANDFINE; COLOR: REPOSE GRAY - SW 7015 OR COOL SLATE - PPG 1002-                     |  |  |  |  |  |
| 4      | EIFS 1"                              | TEXTURE: 534 SANDFINE; COLOR: DOVETAIL - SW 7018 OR ELEPHANT GRAY - PPG 1005-                     |  |  |  |  |  |
| 5      | EIFS 2*                              | TEXTURE: 534 SANDFINE; COLOR: DOVETAIL - SW 7018 OR ELEPHANT GRAY - PPG 1005-                     |  |  |  |  |  |
| В      | EIFS 4"                              | TEXTURE: 534 SANDFINE; COLOR: DOVETAIL - SW 7018 OR ELEPHANT GRAY - PPG 1005-                     |  |  |  |  |  |
| 7      | EIFS 6*                              | TEXTURE: 534 SANDFINE; COLOR: DOVETAIL - SW 7018 OR ELEPHANT GRAY - PPG 1005-                     |  |  |  |  |  |
| В      | EIFS 2"                              | TEXTURE: 534 SAND FINE; COLOR: PAREX 210 SUNFLOWER & LUSTRO GOLD OR STO                           |  |  |  |  |  |
| 9      | EIFS 2"                              | TEXTURE: 534 SAND FINE; HEART OF PALM - SW 6415 OR CANVAS SATCHEL PPG 12-20                       |  |  |  |  |  |
| 10     | CEMENT FIBER<br>BOARD                | PRE-FINISHED: NICHIHA ROUGHSAWN TOBACCO - EPC241N                                                 |  |  |  |  |  |
| 11     | CEMENT FIBER<br>BOARD                | PRE-FINISHED: NICHIHA; COLOR: BLACK FOX - SW 7020 OR PHANTOM MIST - PPG 1002-7                    |  |  |  |  |  |
| 12     | CEMENT FIBER<br>BOARD                | PRE-FINISHED: NICHIHA; COLOR: DEWBERRY - SW 6552 OR ROYAL INDIGO - PPG 1174-7                     |  |  |  |  |  |
| 13     | METAL TRIM                           | SHERWIN WILLIAMS: BLACK FOX - SW 7020 OR PPG: PHANTOM MIST - PPG 1002-7                           |  |  |  |  |  |
| 14     | BREAK METAL                          | LIGHT TRIM PTD TO MATCH SHERWIN WILLIAMS: REPOSE GRAY - SW 7015 OR PPG: COO<br>SLATE - PPG 1002-3 |  |  |  |  |  |
| 15     |                                      | PTD TO MATCH SHERWIN WILLIAMS: DOVETAIL - SW 7018 OR PPG: ELEPHANT GRAY -<br>PPG 1005-5           |  |  |  |  |  |

|        |                                 | KEYNOTE LEGEND - EXTERIOR ELEVATIONS                                         |
|--------|---------------------------------|------------------------------------------------------------------------------|
| NUMBER | MATERIAL                        | FINISH                                                                       |
| 16     | STANDING<br>SEAM METAL<br>PANEL | ASC PROFILES: TAUPE OR TO MATCH MEDIUM GRAY - DOVETAIL - SW7018 - PPG 1008-5 |
| 17     | ASPHALT<br>SHINGLE              | MULTI COLORED ASPHALT                                                        |
| 18     | PTAC GRILL                      | PTD TO MATCH ADJACENT WALL COLOR                                             |
| 19     | VINYL WINDOW<br>FRAME           | WHITE FINISH                                                                 |
| 20     | ALUMINUM<br>DOWNSPOUT           | PTD TO MATCH ADJACENT SURFACE COLOR                                          |
| 21     | ALUMINUM<br>GUTTER              | PTD SHERWIN WILLIAMS: REPOSE GRAY - SW 7015 OR PPG: COOL SLATE - PPG 1002-3  |
| 22     | ALUMINUM<br>GUTTER              | PTD SHERWIN WILLIAMS: DOVETAIL - SW 7018 OR PPG: ELEPHANT GRAY - PPG 1005-5  |
| 23     | STOREFRONT                      | CLEAR ANNODIZED ALUMINUM                                                     |
| 24     | FASCIA BOARD                    | SHERWIN WILLIAMS: REPOSE GRAY - SW 7015 OR PPG: COOL SLATE - PPG 1002-3      |
| 25     | SOFFIT BOARD                    | SHERWIN WILLIAMS: REPOSE GRAY - SW 7015 OR PPG: COOL SLATE - PPG 1002-3      |
| 26     | SOFFIT BOARD                    | SHERWIN WILLIAMS: EIDER WHITE - SW 7041 OR PPG: MOUNTAIN GRAY PPG 1021-1     |
| 27     | STONE 2-3"                      | XXX                                                                          |
|        |                                 |                                                                              |