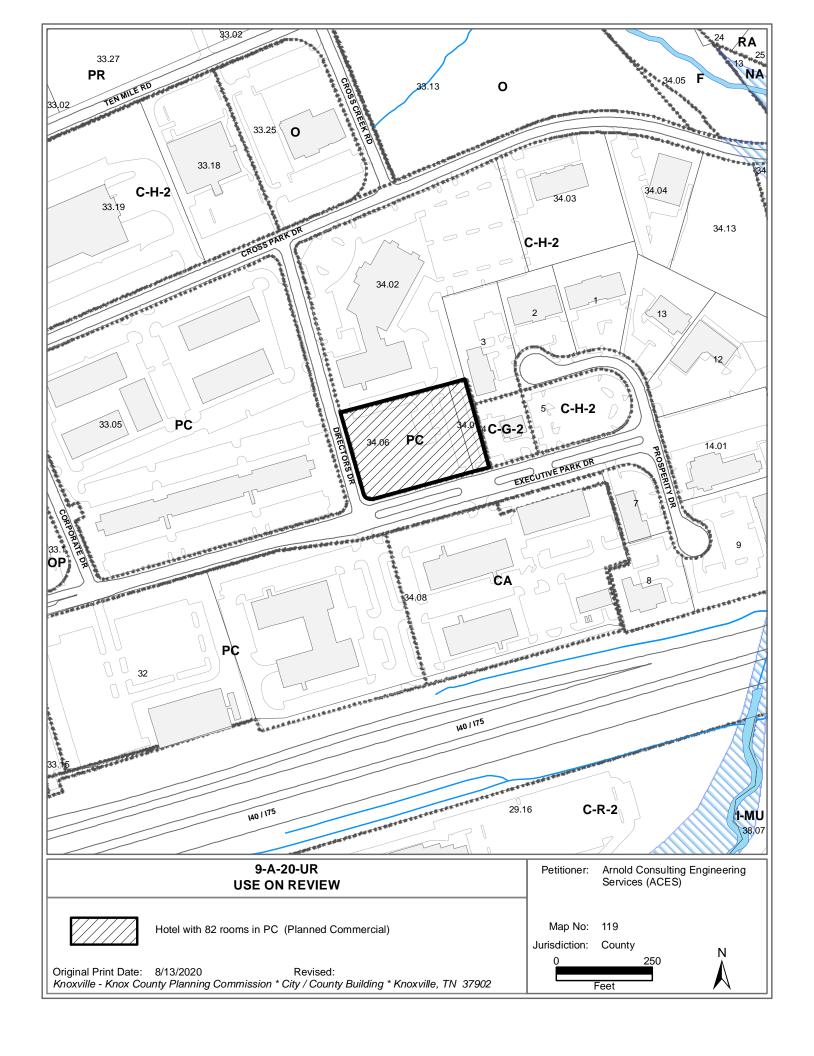

JURISDICTION: County Commission District 3
STREET ADDRESS: 8949 & 0 Executive Park Dr.

► LOCATION: North side of Executive Park Dr., east side of Director's Dr., south of

Cross Park Dr.

► APPX. SIZE OF TRACT: 1.74 acres

SECTOR PLAN: Northwest County
GROWTH POLICY PLAN: Urban Growth Area

ACCESSIBILITY: Access is via Executive Park Dr, a local street with a 4 lane boulevard

section within a 90' right-of-way,

and Directors Dr., a local street with a 26' pavement width within a 50' right-

HISTORY OF ZONING: None noted.

SURROUNDING LAND North: Offices / C-H-2 (Highway Commcerial)

USE AND ZONING: South: Offices / PC (Planned Commercial) & CA (General Business)

East: Medical and professional offices / C-G-2 (General Commercial) &

C-H-2 (Highway Commercial)

West: Offices / PC (Planned Commercial)

NEIGHBORHOOD CONTEXT: This area, at the eastern end of Executive Park Dr., is developed with office

and commercial uses under PC, CA, C-G-2 and C-H-2 zoning.

#### **COMMENTS:**

The applicant is proposing to develop this 1.74 acre site with an 82 room hotel. The site is located on the north side of Executive Park Drive and the east side of Directors Drive, east of the northbound Cedar Bluff off-ramp from I-40/I-75.