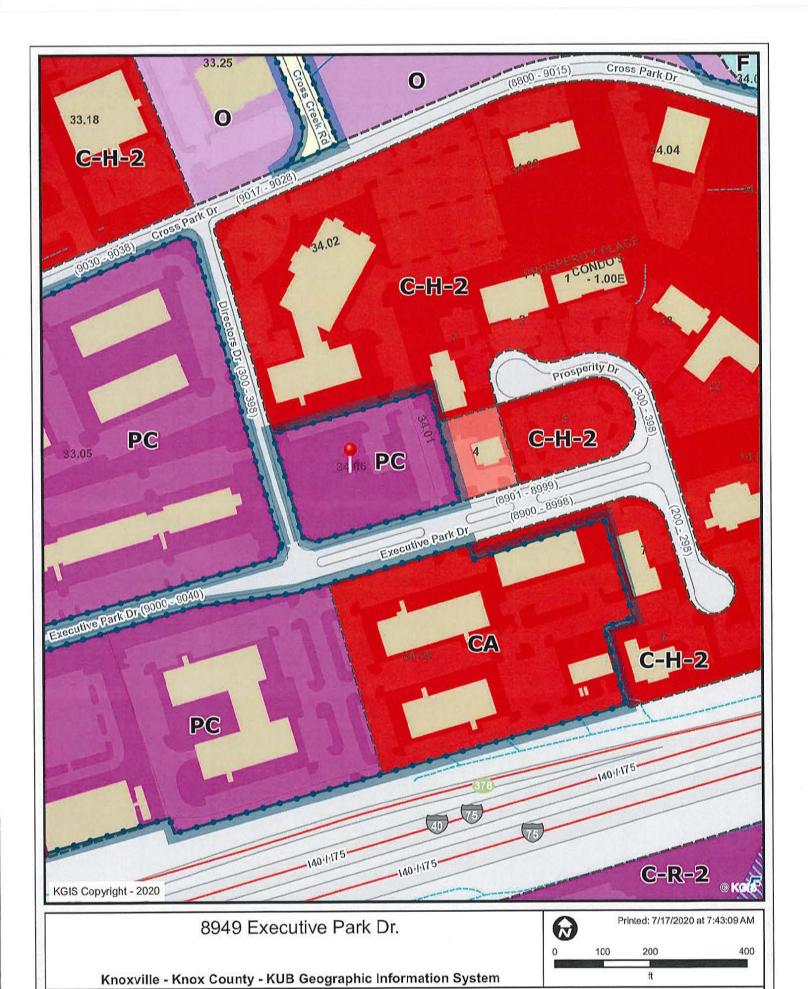

## **USE ON REVIEW REPORT**

► FILE #: 9-A-20-UR AGENDA ITEM #: 23

AGENDA DATE: 9/10/2020

► APPLICANT: ARNOLD CONSULTING ENGINEERING SERVICES (ACES)

OWNER(S): Shriji Krupa, LLC

TAX ID NUMBER: 119 03401 & 03406 View map on KGIS

JURISDICTION: County Commission District 3
STREET ADDRESS: 8949 & 0 Executive Park Dr.

► LOCATION: North side of Executive Park Dr., east side of Director's Dr., south of

Cross Park Dr.

► APPX. SIZE OF TRACT: 1.74 acres

SECTOR PLAN: Northwest County
GROWTH POLICY PLAN: Urban Growth Area

ACCESSIBILITY: Access is via Executive Park Dr, a local street with a 4 lane boulevard

section within a 90' right-of-way,

and Directors Dr., a local street with a 26' pavement width within a 50' right-

of-way.

UTILITIES: Water Source: Knoxville Utilities Board

Sewer Source: Knoxville Utilities Board

WATERSHED: Ten Mile Creek

► ZONING: PC (Planned Commercial)

► EXISTING LAND USE: Vacant

► PROPOSED USE: Hotel with 82 rooms

HISTORY OF ZONING: None noted.

SURROUNDING LAND North: Offices / C-H-2 (Highway Commcerial)

USE AND ZONING: South: Offices / PC (Planned Commercial) & CA (General Business)

East: Medical and professional offices / C-G-2 (General Commercial) &

C-H-2 (Highway Commercial)

West: Offices / PC (Planned Commercial)

NEIGHBORHOOD CONTEXT: This area, at the eastern end of Executive Park Dr., is developed with office

and commercial uses under PC, CA, C-G-2 and C-H-2 zoning.