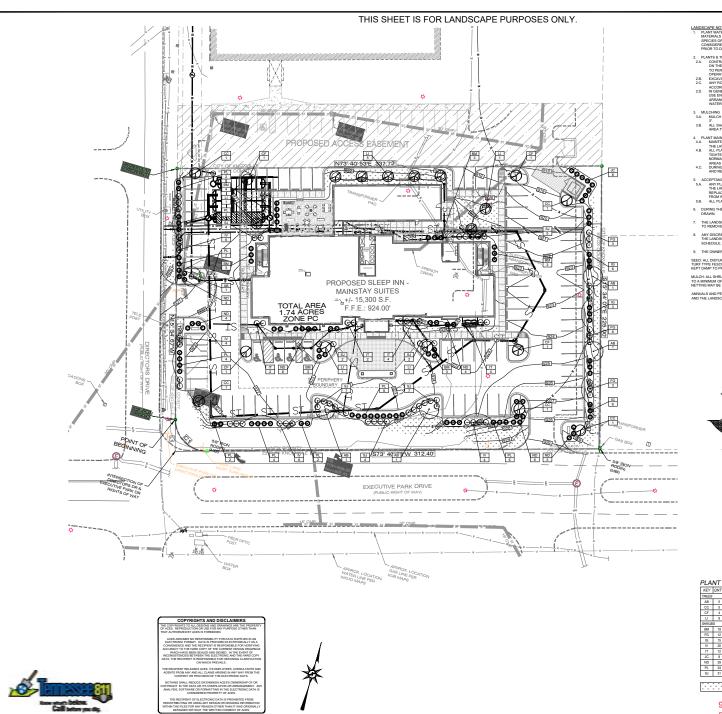

#### **COMMENTS:**

The applicant is proposing to develop this 1.74 acre site with an 82 room hotel. The site is located on the north side of Executive Park Drive and the east side of Directors Drive, east of the northbound Cedar Bluff off-ramp from I-40/I-75.

The proposed hotel will be operated by MainStay Suites / Sleep Inn with 82 rooms that are a combination of standard hotel rooms and suite units. The proposed hotel will include four stories with a total building area of approximately 46,230 square feet (approximately 11,558 square feet per floor). There will be a total of 83 parking space for the hotel.

# DEVELOPMENT PLAN FOR SLEEP INN / MAINSTAY SUITES

8949 EXECUTIVE PARK DRIVE KNOXVILLE, TN 37923

APRIL 3, 2020 REVISED: AUGUST 24, 2020

#### COVER SHEET

C1 EXISTING TOPOGRAPHY ALTA SURVEY - MBI

C2 SITE LAYOUT

C3 SITE GRADING AND DRAINAGE
C4.0 PRE-EROSION CONTROL
C4.1 POST-EROSION CONTROL
C5.0 WATER AND SANITARY SEWER
C5.1 SANITARY SEWER PROFILE

C6 ELECTRIC, TELEPHONE, CABLE & GAS

C7 SITE DETAILS
C8 SITE DETAILS
C9 SITE DETAILS
L1 LANDSCAPE PLAN
SL1 SITE LIGHTING PLAN

9-A-20-UR Revised: 8/24/2020