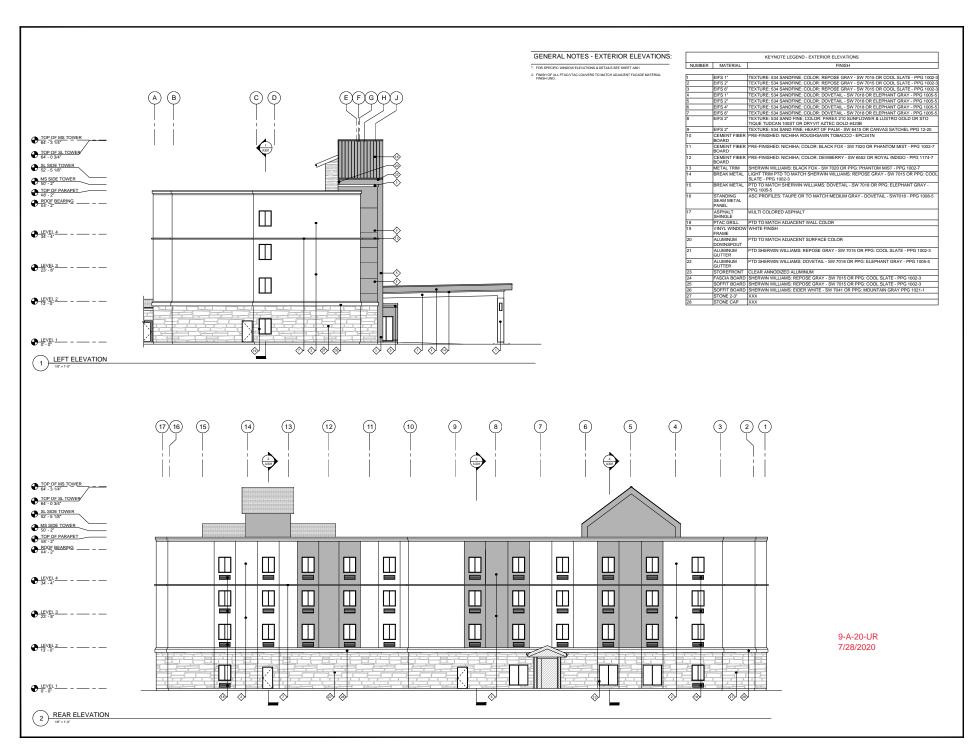

#### GENERAL NOTES - EXTERIOR ELEVATIONS:

- 1. FOR SPECIFIC WINDOW ELEVATIONS & DETAILS SEE SHEET A601
- 2. FINISH OF ALL PTAC/VTAC LOUVERS TO MATCH ADJACENT FACADE MATERIAL FINISH UNO.

|        | KEYNOTE LEGEND - EXTERIOR ELEVATIONS |                                                                                                   |  |  |  |  |  |
|--------|--------------------------------------|---------------------------------------------------------------------------------------------------|--|--|--|--|--|
| NUMBER | MATERIAL                             | FINISH                                                                                            |  |  |  |  |  |
|        |                                      |                                                                                                   |  |  |  |  |  |
| 1      | EIFS 1"                              | TEXTURE: 534 SANDFINE; COLOR: REPOSE GRAY - SW 7015 OR COOL SLATE - PPG 1002-                     |  |  |  |  |  |
| 2      | EIFS 2"                              | TEXTURE: 534 SANDFINE; COLOR: REPOSE GRAY - SW 7015 OR COOL SLATE - PPG 1002-                     |  |  |  |  |  |
| 3      | EIFS 6"                              | TEXTURE: 534 SANDFINE; COLOR: REPOSE GRAY - SW 7015 OR COOL SLATE - PPG 1002-                     |  |  |  |  |  |
| 4      | EIFS 1"                              | TEXTURE: 534 SANDFINE; COLOR: DOVETAIL - SW 7018 OR ELEPHANT GRAY - PPG 1005-                     |  |  |  |  |  |
| 5      | EIFS 2*                              | TEXTURE: 534 SANDFINE; COLOR: DOVETAIL - SW 7018 OR ELEPHANT GRAY - PPG 1005-                     |  |  |  |  |  |
| В      | EIFS 4"                              | TEXTURE: 534 SANDFINE; COLOR: DOVETAIL - SW 7018 OR ELEPHANT GRAY - PPG 1005-                     |  |  |  |  |  |
| 7      | EIFS 6*                              | TEXTURE: 534 SANDFINE; COLOR: DOVETAIL - SW 7018 OR ELEPHANT GRAY - PPG 1005-                     |  |  |  |  |  |
| В      | EIFS 2"                              | TEXTURE: 534 SAND FINE; COLOR: PAREX 210 SUNFLOWER & LUSTRO GOLD OR STO                           |  |  |  |  |  |
| 9      | EIFS 2"                              | TEXTURE: 534 SAND FINE; HEART OF PALM - SW 6415 OR CANVAS SATCHEL PPG 12-20                       |  |  |  |  |  |
| 10     | CEMENT FIBER<br>BOARD                | PRE-FINISHED: NICHIHA ROUGHSAWN TOBACCO - EPC241N                                                 |  |  |  |  |  |
| 11     | CEMENT FIBER<br>BOARD                | PRE-FINISHED: NICHIHA; COLOR: BLACK FOX - SW 7020 OR PHANTOM MIST - PPG 1002-7                    |  |  |  |  |  |
| 12     | CEMENT FIBER<br>BOARD                | PRE-FINISHED: NICHIHA; COLOR: DEWBERRY - SW 6552 OR ROYAL INDIGO - PPG 1174-7                     |  |  |  |  |  |
| 13     | METAL TRIM                           | SHERWIN WILLIAMS: BLACK FOX - SW 7020 OR PPG: PHANTOM MIST - PPG 1002-7                           |  |  |  |  |  |
| 14     | BREAK METAL                          | LIGHT TRIM PTD TO MATCH SHERWIN WILLIAMS: REPOSE GRAY - SW 7015 OR PPG: COO<br>SLATE - PPG 1002-3 |  |  |  |  |  |
| 15     |                                      | PTD TO MATCH SHERWIN WILLIAMS: DOVETAIL - SW 7018 OR PPG: ELEPHANT GRAY -<br>PPG 1005-5           |  |  |  |  |  |

|        |                                 | KEYNOTE LEGEND - EXTERIOR ELEVATIONS                                         |
|--------|---------------------------------|------------------------------------------------------------------------------|
| NUMBER | MATERIAL                        | FINISH                                                                       |
| 16     | STANDING<br>SEAM METAL<br>PANEL | ASC PROFILES: TAUPE OR TO MATCH MEDIUM GRAY - DOVETAIL - SW7018 - PPG 1008-5 |
| 17     | ASPHALT<br>SHINGLE              | MULTI COLORED ASPHALT                                                        |
| 18     | PTAC GRILL                      | PTD TO MATCH ADJACENT WALL COLOR                                             |
| 19     | VINYL WINDOW<br>FRAME           | WHITE FINISH                                                                 |
| 20     | ALUMINUM<br>DOWNSPOUT           | PTD TO MATCH ADJACENT SURFACE COLOR                                          |
| 21     | ALUMINUM<br>GUTTER              | PTD SHERWIN WILLIAMS: REPOSE GRAY - SW 7015 OR PPG: COOL SLATE - PPG 1002-3  |
| 22     | ALUMINUM<br>GUTTER              | PTD SHERWIN WILLIAMS: DOVETAIL - SW 7018 OR PPG: ELEPHANT GRAY - PPG 1005-5  |
| 23     | STOREFRONT                      | CLEAR ANNODIZED ALUMINUM                                                     |
| 24     | FASCIA BOARD                    | SHERWIN WILLIAMS: REPOSE GRAY - SW 7015 OR PPG: COOL SLATE - PPG 1002-3      |
| 25     | SOFFIT BOARD                    | SHERWIN WILLIAMS: REPOSE GRAY - SW 7015 OR PPG: COOL SLATE - PPG 1002-3      |
| 26     | SOFFIT BOARD                    | SHERWIN WILLIAMS: EIDER WHITE - SW 7041 OR PPG: MOUNTAIN GRAY PPG 1021-1     |
| 27     | STONE 2-3"                      | XXX                                                                          |
|        |                                 |                                                                              |

#### GENERAL NOTES - EXTERIOR ELEVATIONS:

- 1. FOR SPECIFIC WINDOW ELEVATIONS & DETAILS SEE SHEET A601

|        | KEYNOTE LEGEND - EXTERIOR ELEVATIONS |                                                                                                    |  |  |  |  |  |
|--------|--------------------------------------|----------------------------------------------------------------------------------------------------|--|--|--|--|--|
| NUMBER | MATERIAL                             | FINISH                                                                                             |  |  |  |  |  |
|        |                                      |                                                                                                    |  |  |  |  |  |
| 1      | EIFS 1"                              | TEXTURE: 534 SANDFINE; COLOR: REPOSE GRAY - SW 7015 OR COOL SLATE - PPG 1002-                      |  |  |  |  |  |
| 2      | EIFS 2"                              | TEXTURE: 534 SANDFINE; COLOR: REPOSE GRAY - SW 7015 OR COOL SLATE - PPG 1002-                      |  |  |  |  |  |
| 3      | EIFS 6*                              | TEXTURE: 534 SANDFINE; COLOR: REPOSE GRAY - SW 7015 OR COOL SLATE - PPG 1002-                      |  |  |  |  |  |
| 4      | EIFS 1"                              | TEXTURE: 534 SANDFINE; COLOR: DOVETAIL - SW 7018 OR ELEPHANT GRAY - PPG 1005-5                     |  |  |  |  |  |
| 5      | EIFS 2"                              | TEXTURE: 534 SANDFINE; COLOR: DOVETAIL - SW 7018 OR ELEPHANT GRAY - PPG 1005-5                     |  |  |  |  |  |
| В      | EIFS 4*                              | TEXTURE: 534 SANDFINE; COLOR: DOVETAIL - SW 7018 OR ELEPHANT GRAY - PPG 1005-5                     |  |  |  |  |  |
| 7      | EIFS 6"                              | TEXTURE: 534 SANDFINE; COLOR: DOVETAIL - SW 7018 OR ELEPHANT GRAY - PPG 1005-5                     |  |  |  |  |  |
| В      | EIFS 2"                              | TEXTURE: 534 SAND FINE; COLOR: PAREX 210 SUNFLOWER & LUSTRO GOLD OR STO                            |  |  |  |  |  |
|        |                                      | TIQUE TUDCAN 100ST OR DRYVIT AZTEC GOLD #423B                                                      |  |  |  |  |  |
| 9      | EIFS 2"                              | TEXTURE: 534 SAND FINE; HEART OF PALM - SW 6415 OR CANVAS SATCHEL PPG 12-20                        |  |  |  |  |  |
| 10     | CEMENT FIBER<br>BOARD                | PRE-FINISHED: NICHIHA ROUGHSAWN TOBACCO - EPC241N                                                  |  |  |  |  |  |
| 11     | CEMENT FIBER<br>BOARD                | PRE-FINISHED: NICHIHA; COLOR: BLACK FOX - SW 7020 OR PHANTOM MIST - PPG 1002-7                     |  |  |  |  |  |
| 12     | CEMENT FIBER<br>BOARD                | PRE-FINISHED: NICHIHA; COLOR: DEWBERRY - SW 6552 OR ROYAL INDIGO - PPG 1174-7                      |  |  |  |  |  |
| 13     | METAL TRIM                           | SHERWIN WILLIAMS: BLACK FOX - SW 7020 OR PPG: PHANTOM MIST - PPG 1002-7                            |  |  |  |  |  |
| 14     | BREAK METAL                          | LIGHT TRIM PTD TO MATCH SHERWIN WILLIAMS: REPOSE GRAY - SW 7015 OR PPG: COOI<br>SLATE - PPG 1002-3 |  |  |  |  |  |
| 15     | BREAK METAL                          | PTD TO MATCH SHERWIN WILLIAMS: DOVETAIL - SW 7018 OR PPG: ELEPHANT GRAY - PPG 1005-5               |  |  |  |  |  |

|        |                                 | KEYNOTE LEGEND - EXTERIOR ELEVATIONS                                      |
|--------|---------------------------------|---------------------------------------------------------------------------|
| NUMBER | MATERIAL                        | FINISH                                                                    |
|        |                                 |                                                                           |
| 16     | STANDING<br>SEAM METAL<br>PANEL | ASC PROFILES: TAUPE OR TO MATCH MEDIUM GRAY - DOVETAIL - SW7018 - PPG 100 |
| 17     | ASPHALT<br>SHINGLE              | MULTI COLORED ASPHALT                                                     |
| 18     | PTAC GRILL                      | PTD TO MATCH ADJACENT WALL COLOR                                          |
| 19     | VINYL WINDOW<br>FRAME           | WHITE FINISH                                                              |
| 20     | ALUMINUM<br>DOWNSPOUT           | PTD TO MATCH ADJACENT SURFACE COLOR                                       |
| 21     | ALUMINUM<br>GUTTER              | PTD SHERWIN WILLIAMS: REPOSE GRAY - SW 7015 OR PPG: COOL SLATE - PPG 1002 |
| 22     | ALUMINUM<br>GUTTER              | PTD SHERWIN WILLIAMS: DOVETAIL - SW 7018 OR PPG: ELEPHANT GRAY - PPG 1005 |
| 23     | STOREFRONT                      | CLEAR ANNODIZED ALUMINUM                                                  |
| 24     | FASCIA BOARD                    | SHERWIN WILLIAMS: REPOSE GRAY - SW 7015 OR PPG: COOL SLATE - PPG 1002-3   |
| 25     | SOFFIT BOARD                    | SHERWIN WILLIAMS: REPOSE GRAY - SW 7015 OR PPG: COOL SLATE - PPG 1002-3   |
| 26     | SOFFIT BOARD                    | SHERWIN WILLIAMS: EIDER WHITE - SW 7041 OR PPG: MOUNTAIN GRAY PPG 1021-1  |
| 27     | STONE 2-3"                      | XXX                                                                       |
| 28     | STONE CAP                       | XXX                                                                       |