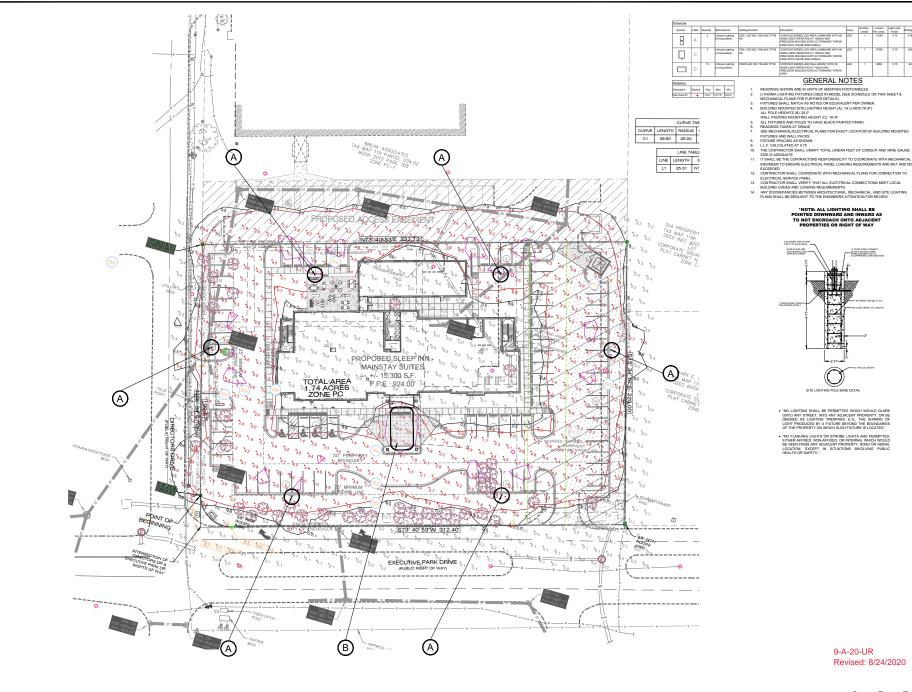

# DEVELOPMENT PLAN FOR SLEEP INN / MAINSTAY SUITES

8949 EXECUTIVE PARK DRIVE KNOXVILLE, TN 37923

APRIL 3, 2020 REVISED: AUGUST 24, 2020

#### COVER SHEET

C1 EXISTING TOPOGRAPHY ALTA SURVEY - MBI

C2 SITE LAYOUT

C3 SITE GRADING AND DRAINAGE
C4.0 PRE-EROSION CONTROL
C4.1 POST-EROSION CONTROL
C5.0 WATER AND SANITARY SEWER
C5.1 SANITARY SEWER PROFILE

C6 ELECTRIC, TELEPHONE, CABLE & GAS

C7 SITE DETAILS
C8 SITE DETAILS
C9 SITE DETAILS
L1 LANDSCAPE PLAN
SL1 SITE LIGHTING PLAN

9-A-20-UR Revised: 8/24/2020