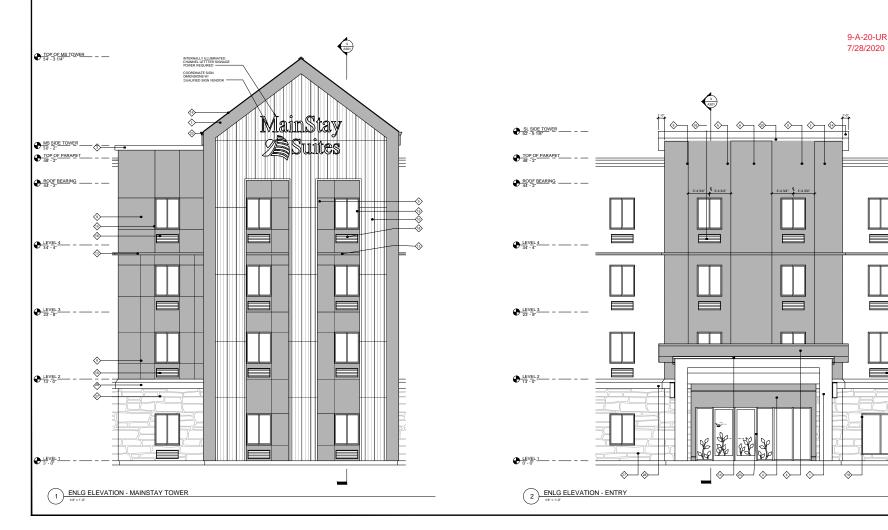

The proposed hotel will be operated by MainStay Suites / Sleep Inn with 82 rooms that are a combination of standard hotel rooms and suite units. The proposed hotel will include four stories with a total building area of approximately 46,230 square feet (approximately 11,558 square feet per floor). There will be a total of 83 parking space for the hotel.

While the four story building will exceed the maximum height of 45 feet in the PC zoning district, the district allows the Planning Commission to approve greater heights. Other hotels along Executive Park Dr. have been built at up to five stories. The top of the MainStay gable ridge and the Sleep Inn tower are approximately 64 feet in height. The top of the parapet wall around the building is approximately 48'.