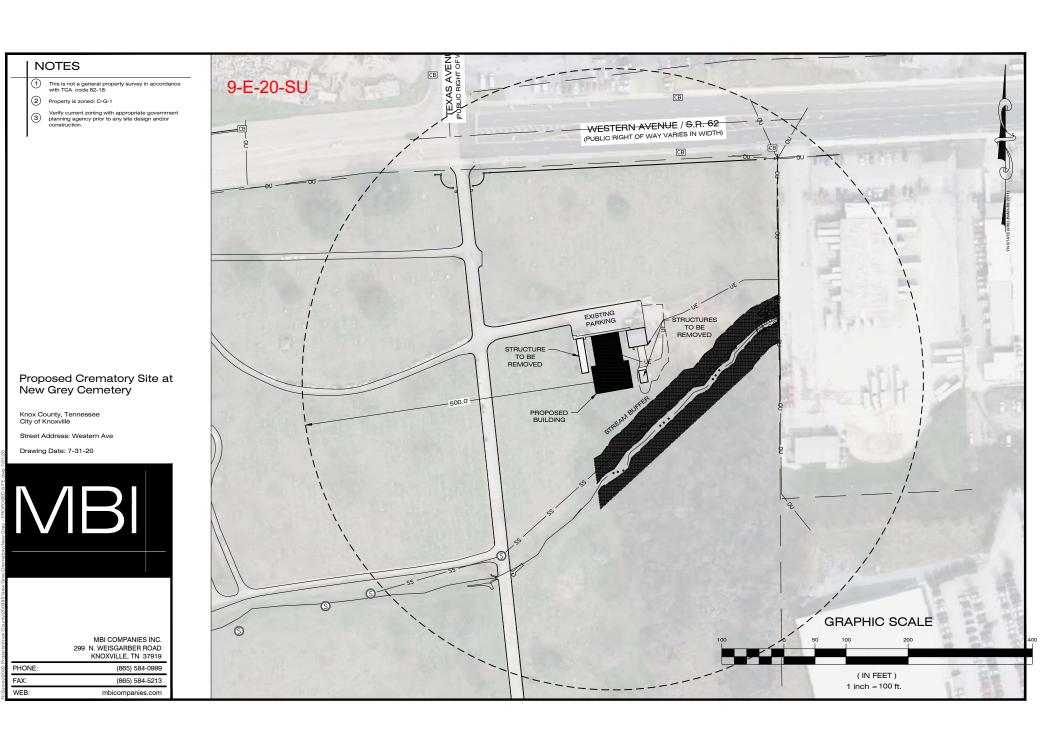

JURISDICTION: City Council District 3
STREET ADDRESS: 2724 Western Ave.

► LOCATION: South side of Western Ave., south of Texas Ave.

► APPX. SIZE OF TRACT: 1.8 acres

SECTOR PLAN: Central City

GROWTH POLICY PLAN: Inside City limits

front of this property.

UTILITIES: Water Source: Knoxville Utilities Board

Sewer Source: Knoxville Utilities Board

WATERSHED: Third Creek

► ZONING: C-G-1 (General Commercial) pending

► EXISTING LAND USE: Cemetery

► PROPOSED USE: Crematorium

N/A

HISTORY OF ZONING: None noted for this property

SURROUNDING LAND North: Commercial and office - C-H-1 (Highway Commercial) and I-MU USE AND ZONING: (Industrial Mixed Use)

South: Agricultural/forestry/vacant - OS (Parks and Open Space)