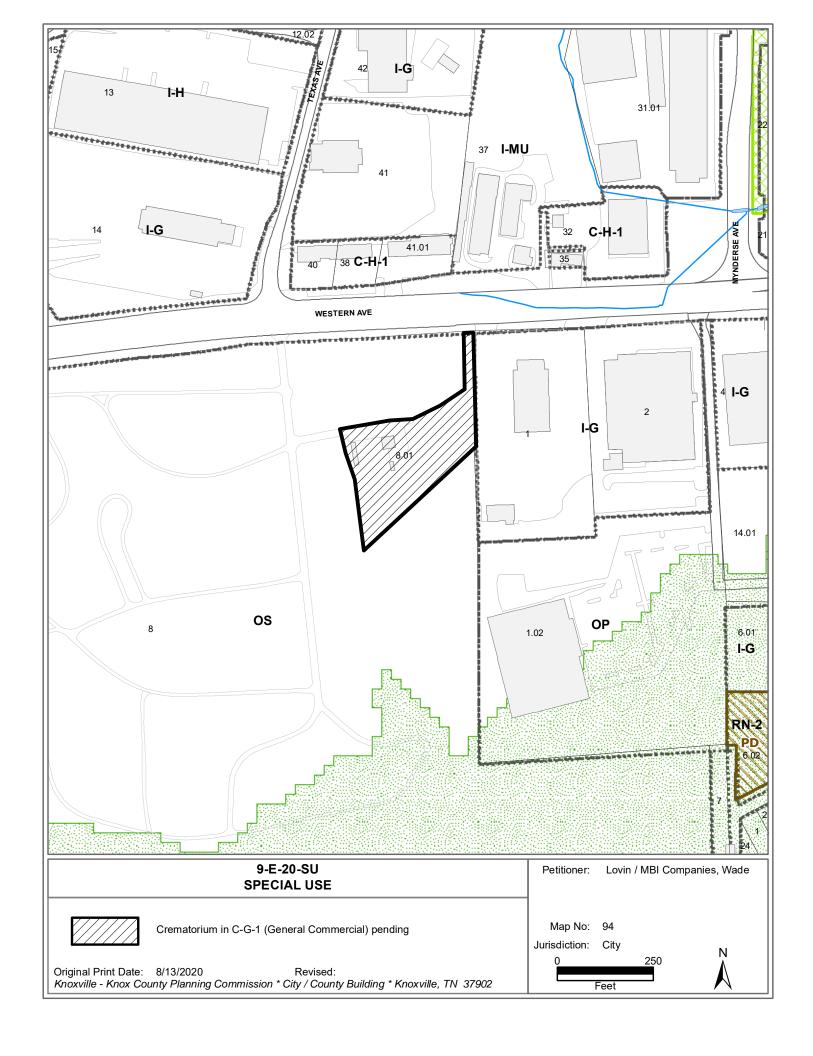

## SPECIAL USE REPORT

► FILE #: 9-E-20-SU AGENDA ITEM #: 29

AGENDA DATE: 9/10/2020

► APPLICANT: WADE LOVIN / MBI COMPANIES

OWNER(S): Alliance Funeral Group Inc.

TAX ID NUMBER: 94 H A 00801 <u>View map on KGIS</u>

JURISDICTION: City Council District 3
STREET ADDRESS: 2724 Western Ave.

► LOCATION: South side of Western Ave., south of Texas Ave.

► APPX. SIZE OF TRACT: 1.8 acres

SECTOR PLAN: Central City

GROWTH POLICY PLAN: Inside City limits

ACCESSIBILITY: Western Avenue is a major arterial with a 82-foot pavement width inside a

right-of-way that varies in width from 118 feet to 124 feet at this location. There are dedicated turn lanes onto Texas Avenue from Western Avenue in

front of this property.

UTILITIES: Water Source: Knoxville Utilities Board

Sewer Source: Knoxville Utilities Board

WATERSHED: Third Creek

► ZONING: C-G-1 (General Commercial) pending

► EXISTING LAND USE: Cemetery

► PROPOSED USE: Crematorium

N/A

HISTORY OF ZONING: None noted for this property

SURROUNDING LAND North: Commercial and office - C-H-1 (Highway Commercial) and I-MU USE AND ZONING: (Industrial Mixed Use)

South: Agricultural/forestry/vacant - OS (Parks and Open Space)

East: Transportation/communications/utilities - OS (Parks and Open

Space)

West: Agricultural/forestry/vacant - C-G-1 (General Commercial) and RN-

3 (General Residential)

NEIGHBORHOOD CONTEXT: This portion of Western is a mix of uses with warehouse and industrial uses,

single family residential uses, and commercial uses in the immediate area.