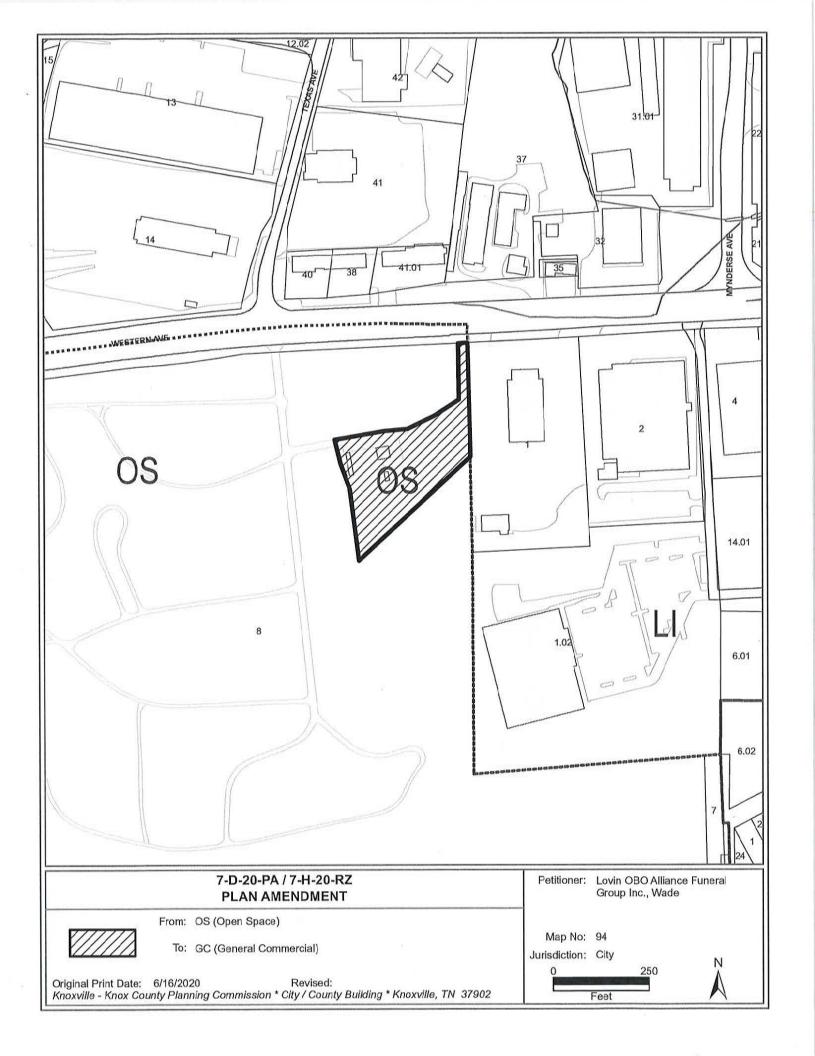

JURISDICTION: City Council District 3
STREET ADDRESS: 2724 Western Ave.

► LOCATION: South side of Western Ave., south of Texas Ave.

► APPX. SIZE OF TRACT: 1.8 acres

SECTOR PLAN: Central City

GROWTH POLICY PLAN: Inside City limits

► PROPOSED USE: Crematorium

N/A

HISTORY OF ZONING: None noted for this property

SURROUNDING LAND North: Commercial and office - C-H-1 (Highway Commercial) and I-MU USE AND ZONING: (Industrial Mixed Use)

South: Agricultural/forestry/vacant - OS (Parks and Open Space)