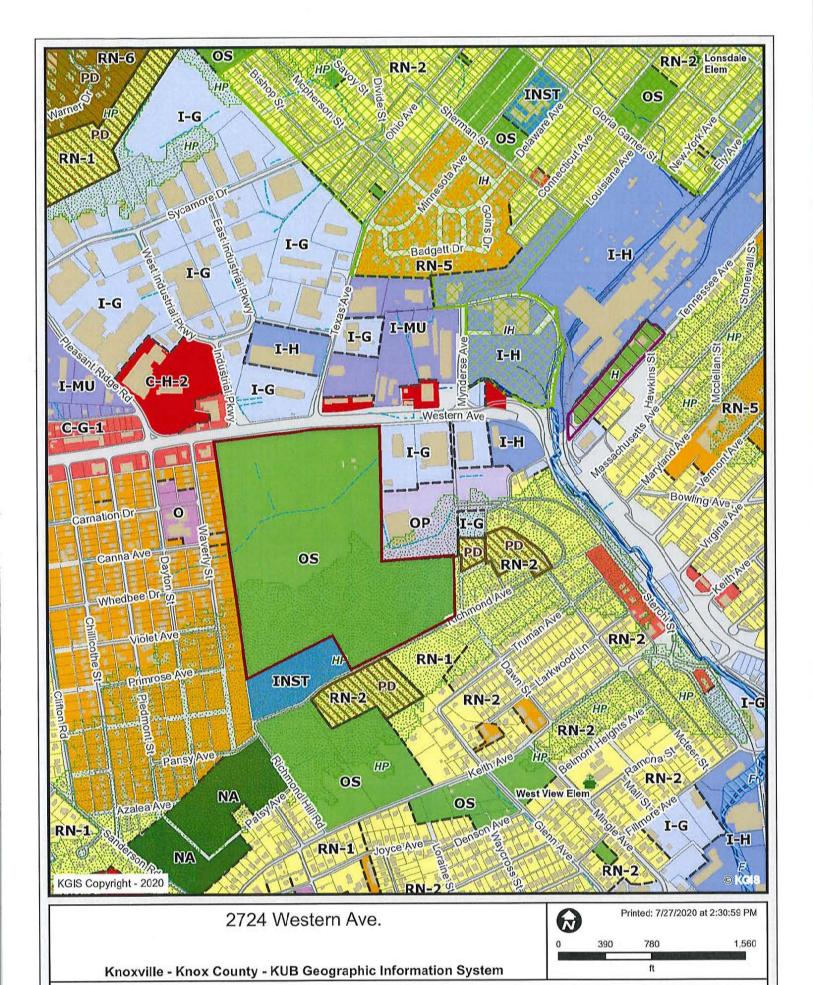

JURISDICTION: City Council District 3
STREET ADDRESS: 2724 Western Ave.

► LOCATION: South side of Western Ave., south of Texas Ave.

► APPX. SIZE OF TRACT: 1.8 acres

SECTOR PLAN: Central City

GROWTH POLICY PLAN: Inside City limits

ACCESSIBILITY: Western Avenue is a major arterial with a 82-foot pavement width inside a

right-of-way that varies in width from 118 feet to 124 feet at this location. There are dedicated turn lanes onto Texas Avenue from Western Avenue in

front of this property.

UTILITIES: Water Source: Knoxville Utilities Board

Sewer Source: Knoxville Utilities Board

WATERSHED: Third Creek

► ZONING: C-G-1 (General Commercial) pending

► EXISTING LAND USE: Cemetery

► PROPOSED USE: Crematorium

N/A

HISTORY OF ZONING: None noted for this property

SURROUNDING LAND North: Commercial and office - C-H-1 (Highway Commercial) and I-MU USE AND ZONING: (Industrial Mixed Use)

South: Agricultural/forestry/vacant - OS (Parks and Open Space)

East: Transportation/communications/utilities - OS (Parks and Open

Space)

West: Agricultural/forestry/vacant - C-G-1 (General Commercial) and RN-

3 (General Residential)

NEIGHBORHOOD CONTEXT: This portion of Western is a mix of uses with warehouse and industrial uses,

single family residential uses, and commercial uses in the immediate area.