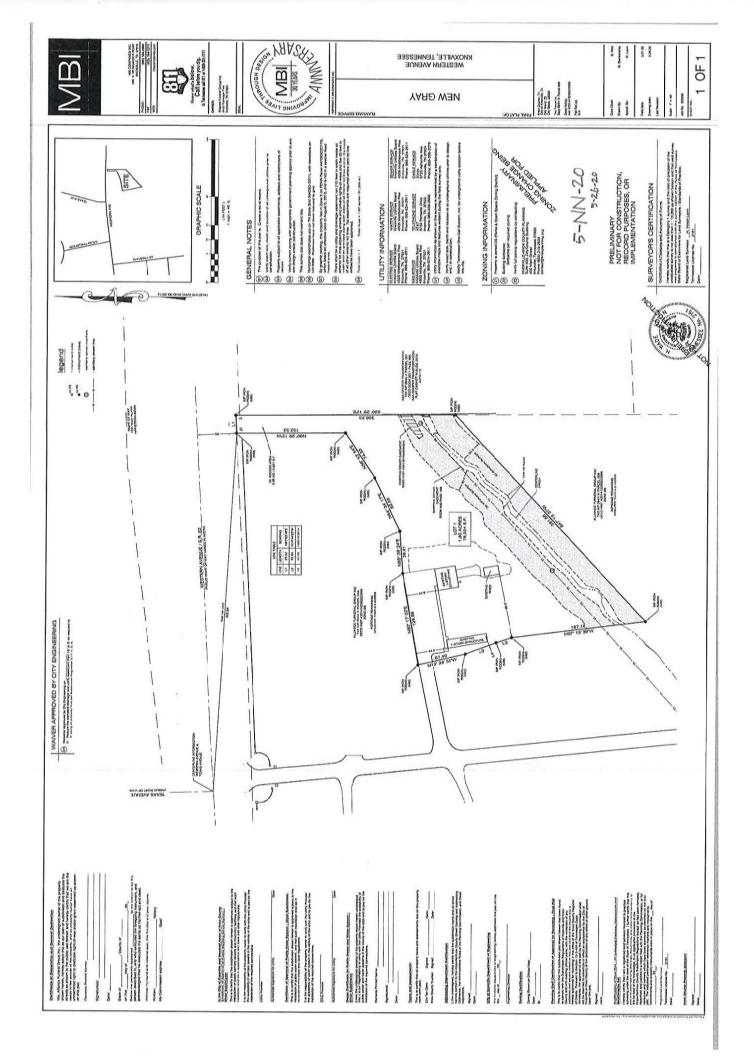

JURISDICTION: City Council District 3
STREET ADDRESS: 2724 Western Ave.

► LOCATION: South side of Western Ave., south of Texas Ave.

► APPX. SIZE OF TRACT: 1.8 acres

SECTOR PLAN: Central City

GROWTH POLICY PLAN: Inside City limits

► PROPOSED USE: Crematorium

N/A

HISTORY OF ZONING: None noted for this property

SURROUNDING LAND North: Commercial and office - C-H-1 (Highway Commercial) and I-MU USE AND ZONING: (Industrial Mixed Use)

South: Agricultural/forestry/vacant - OS (Parks and Open Space)