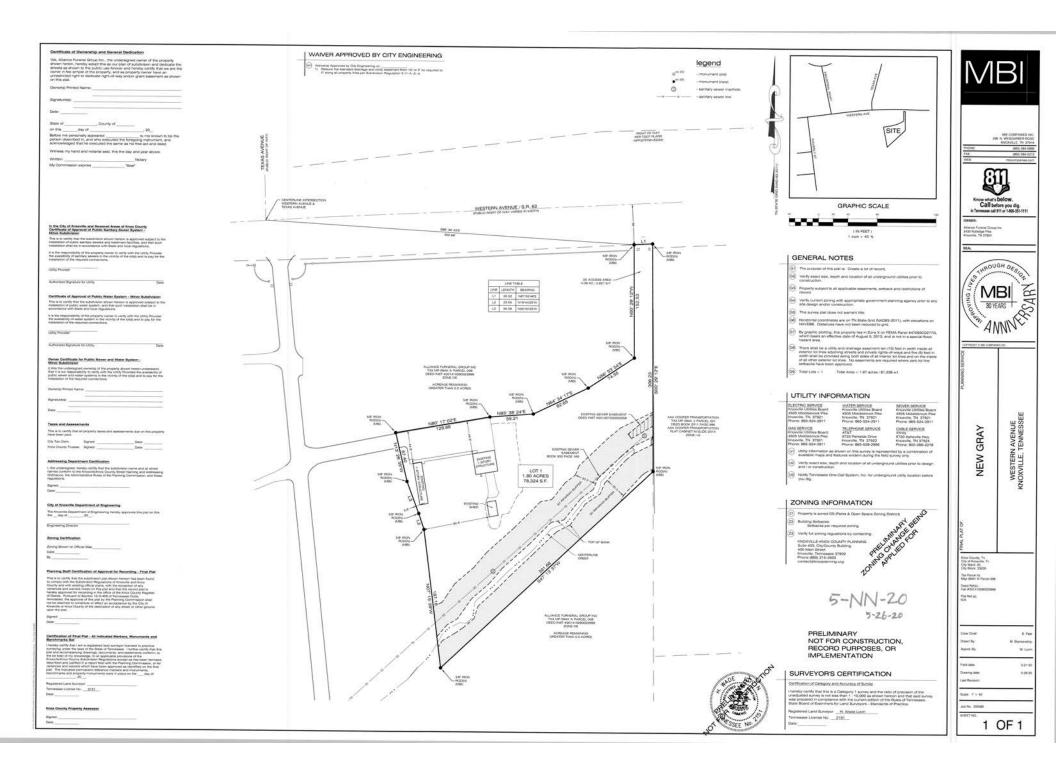

JURISDICTION: City Council District 3
STREET ADDRESS: 2724 Western Ave.

► LOCATION: South side of Western Ave., south of Texas Ave.

► APPX. SIZE OF TRACT: 1.8 acres

SECTOR PLAN: Central City

GROWTH POLICY PLAN: Inside City limits

front of this property.

UTILITIES: Water Source: Knoxville Utilities Board

Sewer Source: Knoxville Utilities Board

WATERSHED: Third Creek

► ZONING: C-G-1 (General Commercial) pending

► EXISTING LAND USE: Cemetery