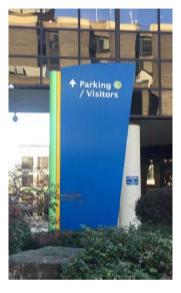

### PARKING ( / VISITORS

18" Capheight

LOCATION 15
FACE LIT, SURFACE
MOUNTED CHANNEL LETTERING

LOCATION L

DOUBLE SIDED, NON-ILLUMINATED POST & PANEL SIGN 36" x 22 1/2" PANEL

LOCATION N DOUBLE SIDED, INTERNALLY ILLUMINATED MONOLITH SIGN