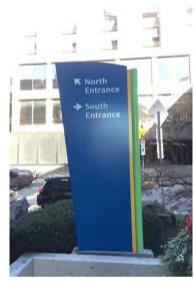

Side 1 **LOCATION G** DOUBLE SIDED, INTERNALLY ILLUMINATED MONOLITH SIGN TYPE A

← North Entrance ← South Entrance ← Parking (A) ← Parking ⑧ **↑** Parking © visi Side 1

**LOCATION H** DOUBLE SIDED, INTERNALLY ILLUMINATED MONOLITH SIGN TYPE A

→ North Entrance → South Entrance → Parking (A) → Parking ® → Parking ©/visi

Side 2

LOCATION 12 SURFACE MOUNTED, NON-LIT LETTERING & SIGN

LOCATION 14 SURFACE MOUNTED, NON-LIT LETTERING & SIGN

LOCATION Q
DOUBLE SIDED INTERNALLY
ILLUMINATED MONOLITH SIGN
TYPE C