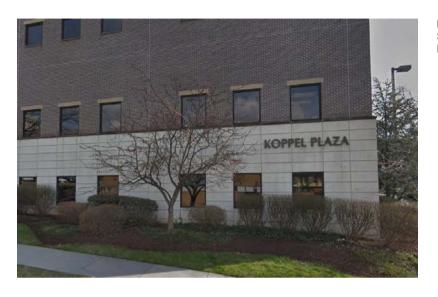

ANEL SIGN 36" x 22 1/2" PANEL















LOCATION N DOUBLE SIDED, INTERNALLY ILLUMINATED MONOLITH SIGN



→ North Entrance → South Entrance → Parking (A) → Parking ® → Parking ©/visi

Side 2









LOCATION 12 SURFACE MOUNTED, NON-LIT LETTERING & SIGN



LOCATION 14 SURFACE MOUNTED, NON-LIT LETTERING & SIGN



LOCATION Q
DOUBLE SIDED INTERNALLY
ILLUMINATED MONOLITH SIGN
TYPE C



LOCATION P ONE SIDED, FLOOR-LIT MONOLITH SIGN



LOCATION 13 SURFACE MOUNTED, NON-LIT LETTERING & SIGN



























LOCATION 24 SURFACE MOUNTED INTERNALLY ILLUMINATED SIGN TYPE D / MODIFIED





LOCATION 22 SURFACE MOUNTED INTERNALLY ILLUMINATED SIGN TYPE D / MODIFIED



LOCATION 21 SURFACE MOUNTED INTERNALLY ILLUMINATED CHANNEL LETTERING



LOCATION 20 SURFACE MOUNTED NON-LIT LETTERING









**LOCATION 16** SURFACE MOUNTED NON-LIT LETTERING



LOCATION 17 SURFACE MOUNTED LOGO SIGN

# **NORTH ENTRANCE**



# LOCATION 18 SURFACE MOUNTED INTERNALLY ILLUMINATED CHANNEL LETTERS

FRONT SIDE VIEW Scale: 3/8" = 1'-0"

LOCATION 19 SURFACE MOUNTED













LOCATION R
DOUBLE SIDED, NON-LIT
MONOLITH SIGN
TYPE D



LOCATION S DOUBLE SIDED, NON-LIT MONOLITH SIGN TYPE C







LOCATION U DOUBLE SIDED, NON-LIT MONOLITH SIGN TYPE D



LOCATION T DOUBLE SIDED, NON-LIT MONOLITH SIGN TYPE C











# **Koppel Plaza**

LOCATION 26 SURFACE MOUNTED, NON-LIT CABINET





### Medical Office Building

LOCATION 27 SURFACE MOUNTED, NON-LIT CABINET 24" x 156"



# LOCATION 28 SURFACE MOUNTED, INTERNALLY ILLUMINATED CABINET 12" v 156"











LOCATION 29
SURFACE MOUNTED LETTERING SIGN:
CHILDREN