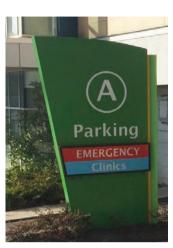

NICU Pick-Up Side 1

LOCATION D

DOUBLE SIDED, NON-ILLUMINATED MONOLITH SIGN

TYPE D

18" Capheight **EMERGENCY PARKING** (A) 32" Diameter

**LOCATION 06** 

SURFACE MOUNTED INTERNALLY ILLUMINATED CHANNEL LETTERING