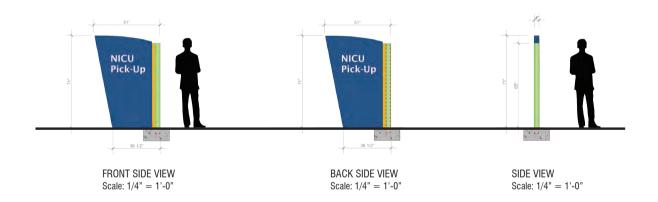

Sanders neighborhood and is adjacent to the Fort Sanders Hospital. The

Cumberland Avenue commercial corridor is the south.

**COMMENTS:** 

AGENDA ITEM #: 39 FILE #: 4-B-21-SU 4/1/2021 10:01 AM MIKE REYNOLDS PAGE #: 39-1

The proposed master sign plan includes wayfinding signage around the East Tennessee Children's Hospital campus and building wall signage.