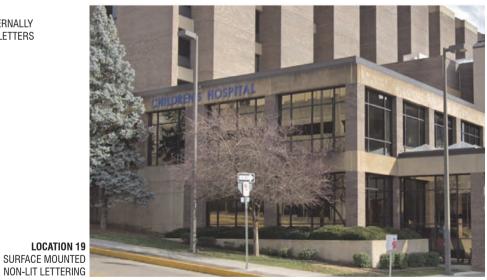

# LOCATION 18 SURFACE MOUNTED INTERNALLY ILLUMINATED CHANNEL LETTERS

FRONT SIDE VIEW Scale: 3/8" = 1'-0"

LOCATION 19 SURFACE MOUNTED

LOCATION R
DOUBLE SIDED, NON-LIT
MONOLITH SIGN
TYPE D

LOCATION S DOUBLE SIDED, NON-LIT MONOLITH SIGN TYPE C