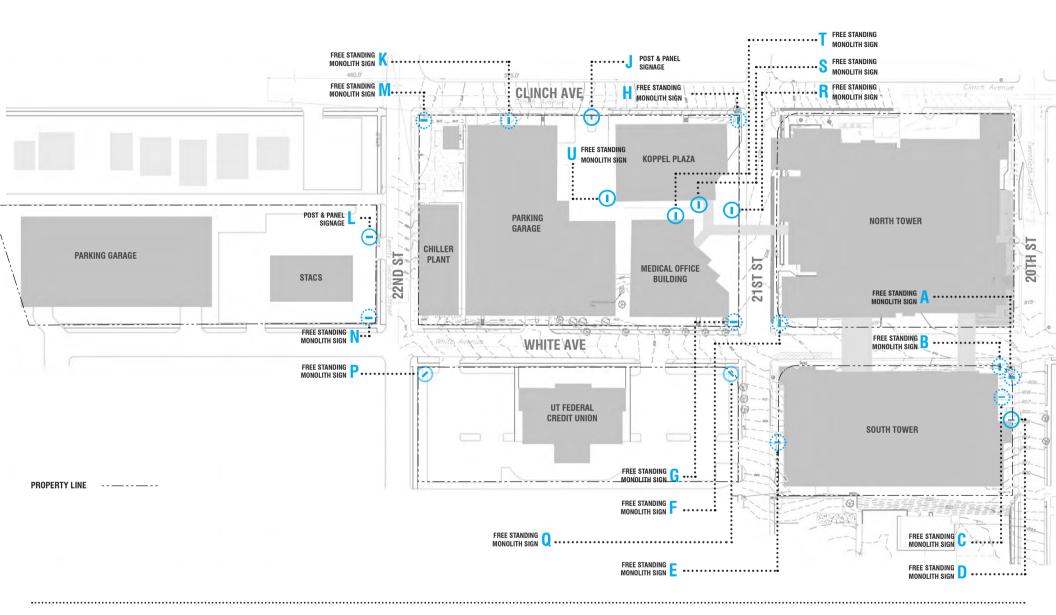

#### **CAMPUS EXTERIOR SIGNAGE PLAN**

EXTERIOR SIGNAGE, OUTLYING WAYFINDING & IDENTIFICATION LOCATIONS SIGN LOCATION PLANS

| 2 | ETCH SOUTH TOWER ELEVATION<br>SURFACE MOUNTED SIGNS LOCATIONS<br>07,08,09,10,11 |
|---|---------------------------------------------------------------------------------|
| 3 | MONOLITH SIGNS<br>LOCATIONS F, G, H                                             |
| 4 | <b>VISITORS PARKING SIGNS</b><br>LOCATION J,K, L, 15                            |
| 5 | ETCH CHILLER MONOLITH SIGNS<br>LOCATIONS M, N                                   |
| 6 | UT FEDERAL CREDIT UNION<br>LOCATIONS 12, 13, 14, P, Q                           |
| 7 | <b>ETCH NORTH TOWER ED ENTRANCE</b> LOCATIONS 0, 2, 3, 4, 5                     |
| B | ETCH NORTH TOWER NORTH EAST SIGNS<br>LOCATIONS 1, 23, 24, 25                    |
| 9 | ETCH BOILER & NORTH ELEVATION SIGNS LOCATIONS 20, 21, 22, 24                    |

| <b>20</b> | NORTH TOWER SURFACE SIGNS<br>LOCATI ONS 16, 17, 18, 19 |
|-----------|--------------------------------------------------------|
| 21        | KOPPEL PLAZA MONOLITH SIGNS<br>LOCATIONS R, S, T, U    |
| 22        | KOPPEL PLAZA SURFACE SIGNS<br>LOCATIONS 26, 27, 28     |
| 23        | KOPPEL PLAZA SURFACE SIGNS<br>LOCATIONS 29, 30         |
|           |                                                        |
|           |                                                        |
|           |                                                        |

LOCATION J
DOUBLE SIDED, NON-ILLUMINATED
POST & PANEL SIGN
36" x 22 1/2" PANEL

:----32" Diameter

### PARKING ( / VISITORS

18" Capheight

LOCATION 15
FACE LIT, SURFACE
MOUNTED CHANNEL LETTERING

LOCATION L

DOUBLE SIDED, NON-ILLUMINATED POST & PANEL SIGN 36" x 22 1/2" PANEL

LOCATION N DOUBLE SIDED, INTERNALLY ILLUMINATED MONOLITH SIGN

→ North Entrance → South Entrance → Parking (A) → Parking ® → Parking ©/visi

Side 2

LOCATION 12 SURFACE MOUNTED, NON-LIT LETTERING & SIGN

LOCATION 14 SURFACE MOUNTED, NON-LIT LETTERING & SIGN

LOCATION Q
DOUBLE SIDED INTERNALLY
ILLUMINATED MONOLITH SIGN
TYPE C

LOCATION P ONE SIDED, FLOOR-LIT MONOLITH SIGN

LOCATION 13 SURFACE MOUNTED, NON-LIT LETTERING & SIGN

LOCATION 24 SURFACE MOUNTED INTERNALLY ILLUMINATED SIGN TYPE D / MODIFIED

LOCATION 22 SURFACE MOUNTED INTERNALLY ILLUMINATED SIGN TYPE D / MODIFIED

# LOCATION 18 SURFACE MOUNTED INTERNALLY ILLUMINATED CHANNEL LETTERS

FRONT SIDE VIEW Scale: 3/8" = 1'-0"

LOCATION 19 SURFACE MOUNTED

LOCATION R
DOUBLE SIDED, NON-LIT
MONOLITH SIGN
TYPE D

LOCATION S DOUBLE SIDED, NON-LIT MONOLITH SIGN TYPE C

LOCATION U DOUBLE SIDED, NON-LIT MONOLITH SIGN TYPE D

LOCATION T DOUBLE SIDED, NON-LIT MONOLITH SIGN TYPE C