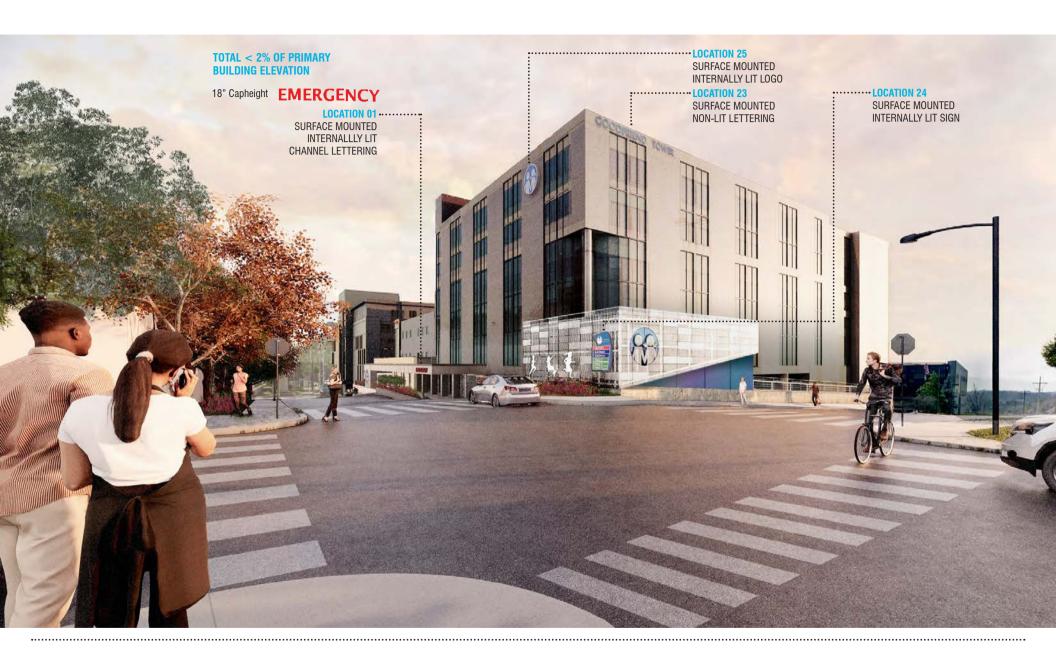

LOCATION P ONE SIDED, FLOOR-LIT MONOLITH SIGN

LOCATION 13 SURFACE MOUNTED, NON-LIT LETTERING & SIGN

LOCATION 24 SURFACE MOUNTED INTERNALLY ILLUMINATED SIGN TYPE D / MODIFIED

LOCATION 22 SURFACE MOUNTED INTERNALLY ILLUMINATED SIGN TYPE D / MODIFIED

LOCATION 21 SURFACE MOUNTED INTERNALLY ILLUMINATED CHANNEL LETTERING

LOCATION 20 SURFACE MOUNTED NON-LIT LETTERING

**LOCATION 16** SURFACE MOUNTED NON-LIT LETTERING

LOCATION 17 SURFACE MOUNTED LOGO SIGN

# LOCATION 18 SURFACE MOUNTED INTERNALLY ILLUMINATED CHANNEL LETTERS

FRONT SIDE VIEW Scale: 3/8" = 1'-0"

LOCATION 19 SURFACE MOUNTED

LOCATION R
DOUBLE SIDED, NON-LIT
MONOLITH SIGN
TYPE D

LOCATION S DOUBLE SIDED, NON-LIT MONOLITH SIGN TYPE C