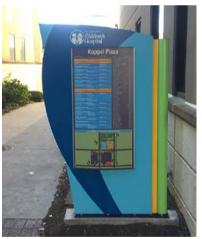

LOCATION 24 SURFACE MOUNTED INTERNALLY ILLUMINATED SIGN TYPE D / MODIFIED





LOCATION 22 SURFACE MOUNTED INTERNALLY ILLUMINATED SIGN TYPE D / MODIFIED



LOCATION 21 SURFACE MOUNTED INTERNALLY ILLUMINATED CHANNEL LETTERING



LOCATION 20 SURFACE MOUNTED NON-LIT LETTERING









**LOCATION 16** SURFACE MOUNTED NON-LIT LETTERING



LOCATION 17 SURFACE MOUNTED LOGO SIGN

# **NORTH ENTRANCE**



# LOCATION 18 SURFACE MOUNTED INTERNALLY ILLUMINATED CHANNEL LETTERS

FRONT SIDE VIEW Scale: 3/8" = 1'-0"

LOCATION 19 SURFACE MOUNTED













LOCATION R
DOUBLE SIDED, NON-LIT
MONOLITH SIGN
TYPE D



LOCATION S DOUBLE SIDED, NON-LIT MONOLITH SIGN TYPE C







LOCATION U DOUBLE SIDED, NON-LIT MONOLITH SIGN TYPE D



LOCATION T DOUBLE SIDED, NON-LIT MONOLITH SIGN TYPE C











# **Koppel Plaza**

LOCATION 26 SURFACE MOUNTED, NON-LIT CABINET





### Medical Office Building

LOCATION 27 SURFACE MOUNTED, NON-LIT CABINET 24" x 156"



# LOCATION 28 SURFACE MOUNTED, INTERNALLY ILLUMINATED CABINET 12" v 156"











LOCATION 29
SURFACE MOUNTED LETTERING SIGN:
CHILDREN'S HOSPITAL
MEDICAL OFFICE BUILDING

# Medical Office Building



LOCATION 30 SURFACE MOUNTED NON-LIT CABINET









**Planning Sector** 

# **Development Request**

|                             | DEVELOPMENT  ☐ Development Plan ☐ Planned Development ☐ Use on Review / Special ☐ Hillside Protection COA |                                       |                      |                 | SUBDIVISION<br>□ Concept Plan<br>□ Final Plat                      | ZONING  ☐ Plan Amendment ☐ SP ☐ OYP ☐