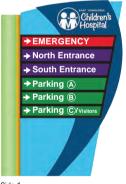

Side 1 **LOCATION G** DOUBLE SIDED, INTERNALLY ILLUMINATED MONOLITH SIGN TYPE A

← North Entrance ← South Entrance ← Parking (A) ← Parking ⑧ **↑** Parking © visi Side 1

**LOCATION H** DOUBLE SIDED, INTERNALLY ILLUMINATED MONOLITH SIGN TYPE A

→ North Entrance → South Entrance → Parking (A) → Parking ® → Parking ©/visi

Side 2

LOCATION 12 SURFACE MOUNTED, NON-LIT LETTERING & SIGN

LOCATION 14 SURFACE MOUNTED, NON-LIT LETTERING & SIGN

LOCATION Q
DOUBLE SIDED INTERNALLY
ILLUMINATED MONOLITH SIGN
TYPE C