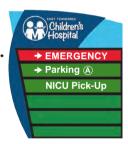

NICU Pick-Up Side 1

LOCATION D

DOUBLE SIDED, NON-ILLUMINATED MONOLITH SIGN

TYPE D

18" Capheight **EMERGENCY PARKING** (A) 32" Diameter

**LOCATION 06** 

SURFACE MOUNTED INTERNALLY ILLUMINATED CHANNEL LETTERING