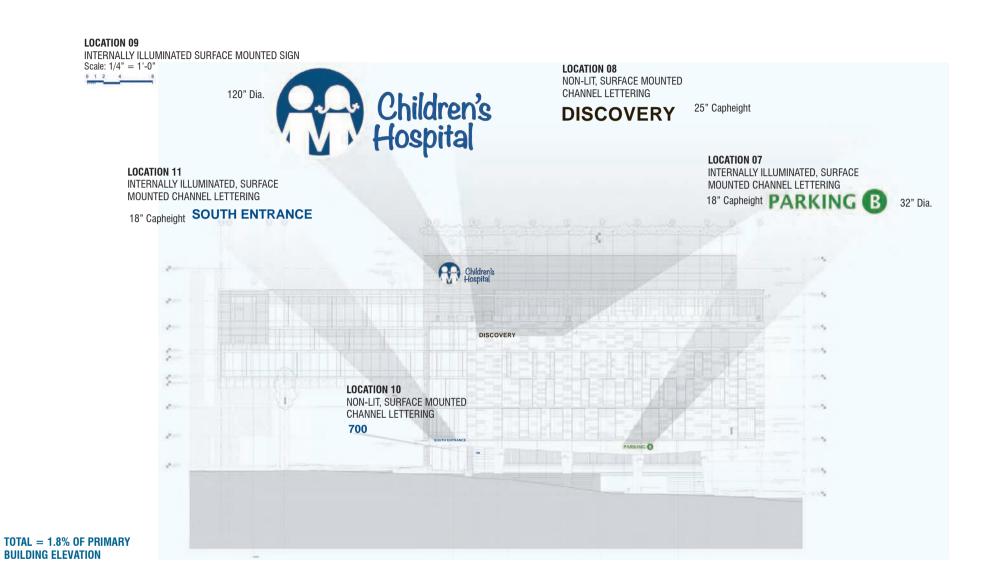

INTERNALLY ILLUMINATED SURFACE MOUNTED SIGN

SOUTH ENTRANCE 18" Capheight

**LOCATION 11** SURFACE MOUNTED, INTERNALLY ILLUMINATED, CHANNEL LETTERING 700

15" Capheight

**LOCATION 10** 

SURFACE MOUNTED, NON-LIT CHANNEL LETTERING

**LOCATION 07** INTERNALLY ILLUMINATED, SURFACE MOUNTED CHANNEL LETTERING

Side 2

**LOCATION E** DOUBLE SIDED, INTERNALLY ILLUMINATED MONOLITH SIGN

Side 1

**LOCATION F** DOUBLE SIDED, INTERNALLY ILLUMINATED MONOLITH SIGN