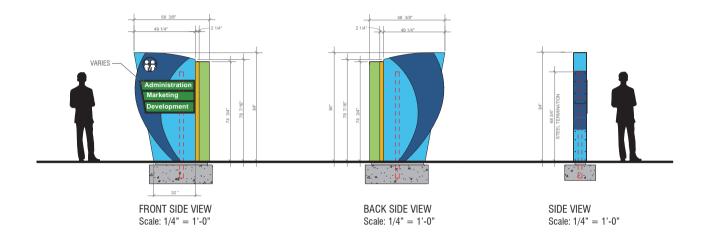

NICU Pick-Up Side 1

LOCATION D

DOUBLE SIDED, NON-ILLUMINATED MONOLITH SIGN

TYPE D

18" Capheight **EMERGENCY PARKING** (A) 32" Diameter

**LOCATION 06** 

SURFACE MOUNTED INTERNALLY ILLUMINATED CHANNEL LETTERING