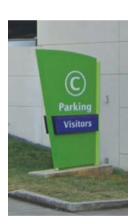

LOCATION J
DOUBLE SIDED, NON-ILLUMINATED
POST & PANEL SIGN
36" x 22 1/2" PANEL

:----32" Diameter

### PARKING ( / VISITORS

18" Capheight

LOCATION 15
FACE LIT, SURFACE
MOUNTED CHANNEL LETTERING

LOCATION L

DOUBLE SIDED, NON-ILLUMINATED POST & PANEL SIGN 36" x 22 1/2" PANEL

LOCATION N DOUBLE SIDED, INTERNALLY ILLUMINATED MONOLITH SIGN