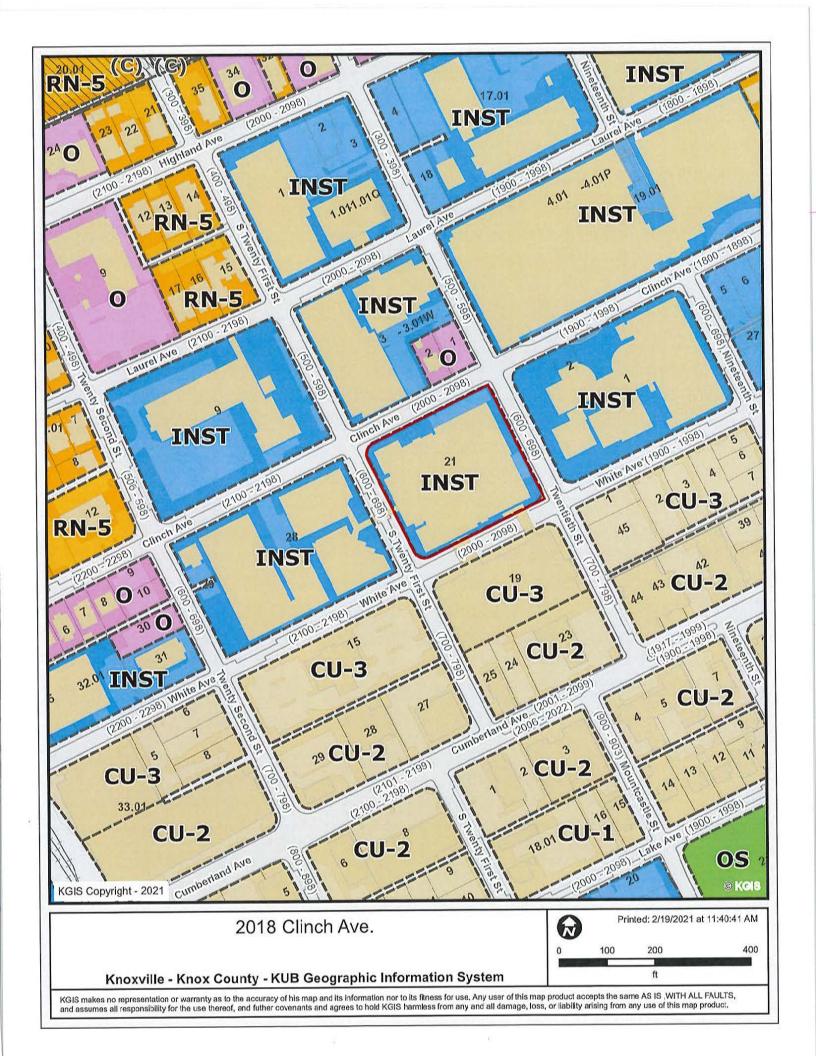

## SPECIAL USE REPORT

► FILE #: 4-B-21-SU AGENDA ITEM #: 39

**AGENDA DATE:** 4/8/2021

► APPLICANT: EAST TENNESSEE CHILDREN'S HOSPITAL

OWNER(S): East Tenn Children's Hospital Assoc., Inc.

TAX ID NUMBER: 108 C B 021 & 028 , 108CC015 & 019, 094NJ001 <u>View map on KGIS</u>

JURISDICTION: City Council District 1

STREET ADDRESS: 2018 Clinch Ave. (617 & 710 S Twenty First St., and 1915 & 2100 White

Ave.)

► LOCATION: se/s Clinch Ave., se/s 21st St., nw/s of White Ave.

► APPX. SIZE OF TRACT: 1.77 acres

SECTOR PLAN: Central City

GROWTH POLICY PLAN: N/A

ACCESSIBILITY: Access is via Clinch Ave., White Ave., Twentieth St., Twenty-First St., and

Twenty-Second St.

UTILITIES: Water Source: Knoxville Utilities Board

Sewer Source: Knoxville Utilities Board

WATERSHED: Third Creek

ZONING: INST (Institutional)

EXISTING LAND USE: P-QP (Public-Quasi Public)

► PROPOSED USE: Master Sign Plan

**HISTORY OF ZONING:** 

SURROUNDING LAND North: Hospital - INST (Institutional)

USE AND ZONING: South: Mixed commercial - CU-2 (Cumberland Avenue)

East: Hospital - INST (Institutional)

West: Medical office, Residences - O (Office) & RN-5 (General

Residential Neighborhood)

NEIGHBORHOOD CONTEXT: East Tennessee Children's Hospital is located in western portion of the Fort

Sanders neighborhood and is adjacent to the Fort Sanders Hospital. The

Cumberland Avenue commercial corridor is the south.