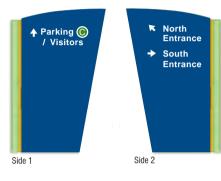

Side 1 **LOCATION G** DOUBLE SIDED, INTERNALLY ILLUMINATED MONOLITH SIGN TYPE A

← North Entrance ← South Entrance ← Parking (A) ← Parking ⑧ **↑** Parking © visi Side 1

**LOCATION H** DOUBLE SIDED, INTERNALLY ILLUMINATED MONOLITH SIGN TYPE A

### PARKING ( / VISITORS

18" Capheight

LOCATION 15
FACE LIT, SURFACE
MOUNTED CHANNEL LETTERING

LOCATION L

DOUBLE SIDED, NON-ILLUMINATED POST & PANEL SIGN 36" x 22 1/2" PANEL

LOCATION N DOUBLE SIDED, INTERNALLY ILLUMINATED MONOLITH SIGN

→ North Entrance → South Entrance → Parking (A) → Parking ® → Parking ©/visi

Side 2

LOCATION 12 SURFACE MOUNTED, NON-LIT LETTERING & SIGN

LOCATION 14 SURFACE MOUNTED, NON-LIT LETTERING & SIGN

LOCATION Q
DOUBLE SIDED INTERNALLY
ILLUMINATED MONOLITH SIGN
TYPE C