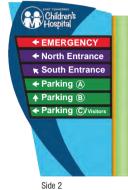

Side 1 **LOCATION G** DOUBLE SIDED, INTERNALLY ILLUMINATED MONOLITH SIGN TYPE A

← North Entrance ← South Entrance ← Parking (A) ← Parking ⑧ **↑** Parking © visi Side 1

**LOCATION H** DOUBLE SIDED, INTERNALLY ILLUMINATED MONOLITH SIGN TYPE A

→ North Entrance → South Entrance → Parking (A) → Parking ® → Parking ©/visi

Side 2

LOCATION 12 SURFACE MOUNTED, NON-LIT LETTERING & SIGN

LOCATION 14 SURFACE MOUNTED, NON-LIT LETTERING & SIGN

LOCATION Q
DOUBLE SIDED INTERNALLY
ILLUMINATED MONOLITH SIGN
TYPE C