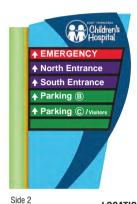

Side 1 **LOCATION G** DOUBLE SIDED, INTERNALLY ILLUMINATED MONOLITH SIGN TYPE A

← North Entrance ← South Entrance ← Parking (A) ← Parking ⑧ **↑** Parking © visi Side 1

**LOCATION H** DOUBLE SIDED, INTERNALLY ILLUMINATED MONOLITH SIGN TYPE A