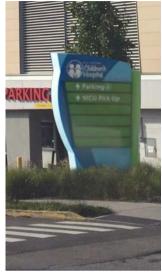

#### **CAMPUS EXTERIOR SIGNAGE PLAN**

EXTERIOR SIGNAGE, OUTLYING WAYFINDING & IDENTIFICATION LOCATIONS SIGN LOCATION PLANS

NICU Pick-Up Side 1

LOCATION D

DOUBLE SIDED, NON-ILLUMINATED MONOLITH SIGN

TYPE D

18" Capheight **EMERGENCY PARKING** (A) 32" Diameter

**LOCATION 06** 

SURFACE MOUNTED INTERNALLY ILLUMINATED CHANNEL LETTERING