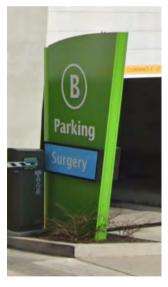

#### SIGN TYPE C: INTERNALLY ILLUMINATED MONOLITH SIGN 84" x 58"

#### SIGN TYPE D

DOUBLE SIDED POST & PANEL NON ILLUMINATED SIGN 71" x 51"

TWO SIDED, INTERNALLY
ILLUMINATED MONOLITH SIGN
TYPE A

LOCATION B
TWO SIDED, INTERNALLY
ILLUMINATED MONOLITH SIGN

LOCATION C
DOUBLE SIDED, INTERNALLY
ILLUMINATED MONOLITH SIGN