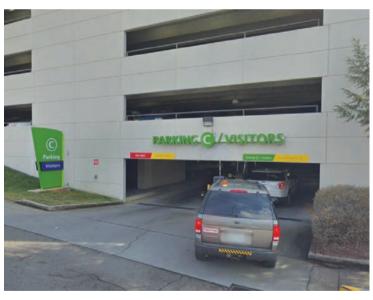

### PARKING ( / VISITORS

18" Capheight

LOCATION 15
FACE LIT, SURFACE
MOUNTED CHANNEL LETTERING

LOCATION L

DOUBLE SIDED, NON-ILLUMINATED POST & PANEL SIGN 36" x 22 1/2" PANEL

LOCATION N DOUBLE SIDED, INTERNALLY ILLUMINATED MONOLITH SIGN