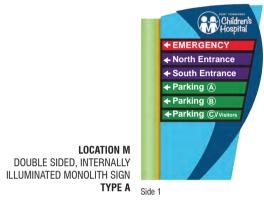

#### SIGN TYPE D

DOUBLE SIDED POST & PANEL NON ILLUMINATED SIGN 71" x 51"

TWO SIDED, INTERNALLY
ILLUMINATED MONOLITH SIGN
TYPE A

LOCATION B
TWO SIDED, INTERNALLY
ILLUMINATED MONOLITH SIGN

LOCATION C
DOUBLE SIDED, INTERNALLY
ILLUMINATED MONOLITH SIGN