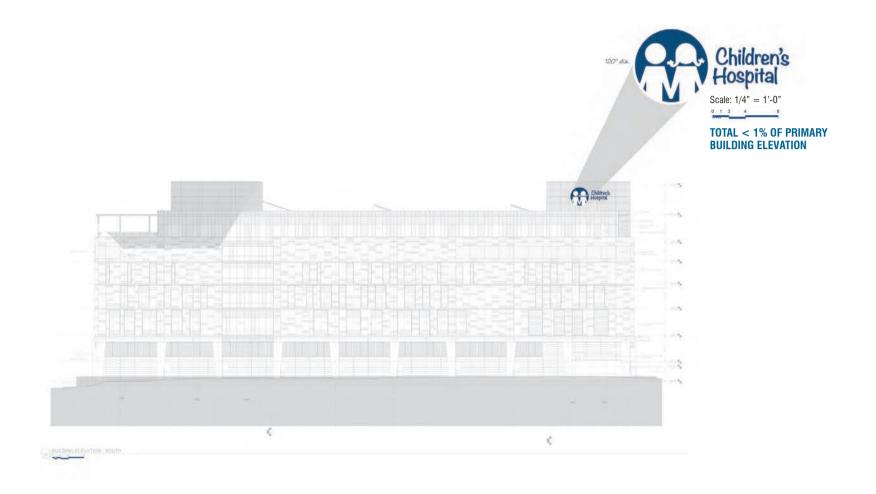

**COMMENTS:** 

AGENDA ITEM #: 39 FILE #: 4-B-21-SU 4/1/2021 10:01 AM MIKE REYNOLDS PAGE #: 39-1

The proposed master sign plan includes wayfinding signage around the East Tennessee Children's Hospital campus and building wall signage.

#### **CAMPUS EXTERIOR SIGNAGE PLAN**

EXTERIOR SIGNAGE, OUTLYING WAYFINDING & IDENTIFICATION LOCATIONS SIGN LOCATION PLANS