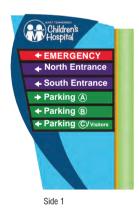

Side 1 **LOCATION G** DOUBLE SIDED, INTERNALLY ILLUMINATED MONOLITH SIGN TYPE A

← North Entrance ← South Entrance ← Parking (A) ← Parking ⑧ **↑** Parking © visi Side 1

**LOCATION H** DOUBLE SIDED, INTERNALLY ILLUMINATED MONOLITH SIGN TYPE A

→ North Entrance → South Entrance → Parking (A) → Parking ® → Parking ©/visi

Side 2

LOCATION 12 SURFACE MOUNTED, NON-LIT LETTERING & SIGN

LOCATION 14 SURFACE MOUNTED, NON-LIT LETTERING & SIGN

LOCATION Q
DOUBLE SIDED INTERNALLY
ILLUMINATED MONOLITH SIGN
TYPE C