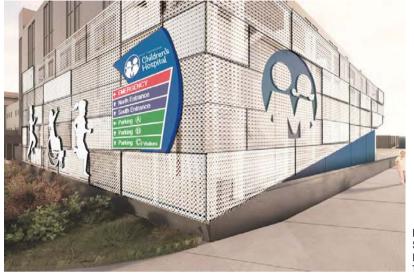

Side 1 **LOCATION G** DOUBLE SIDED, INTERNALLY ILLUMINATED MONOLITH SIGN TYPE A

← North Entrance ← South Entrance ← Parking (A) ← Parking ⑧ **↑** Parking © visi Side 1

**LOCATION H** DOUBLE SIDED, INTERNALLY ILLUMINATED MONOLITH SIGN TYPE A

→ North Entrance → South Entrance → Parking (A) → Parking ® → Parking ©/visi

Side 2

LOCATION 12 SURFACE MOUNTED, NON-LIT LETTERING & SIGN

LOCATION 14 SURFACE MOUNTED, NON-LIT LETTERING & SIGN

LOCATION Q
DOUBLE SIDED INTERNALLY
ILLUMINATED MONOLITH SIGN
TYPE C