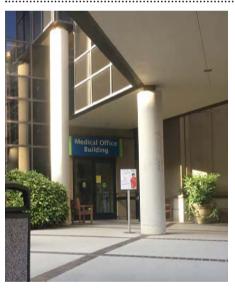

### Medical Office Building

LOCATION 27 SURFACE MOUNTED, NON-LIT CABINET 24" x 156"