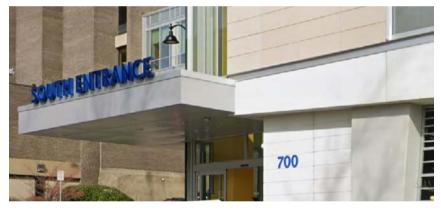

INTERNALLY ILLUMINATED SURFACE MOUNTED SIGN

SOUTH ENTRANCE 18" Capheight

**LOCATION 11** SURFACE MOUNTED, INTERNALLY ILLUMINATED, CHANNEL LETTERING 700

15" Capheight

**LOCATION 10** 

SURFACE MOUNTED, NON-LIT CHANNEL LETTERING