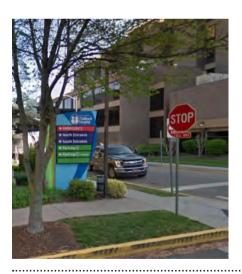

**COMMENTS:** 

AGENDA ITEM #: 39 FILE #: 4-B-21-SU 4/1/2021 10:01 AM MIKE REYNOLDS PAGE #: 39-1

The proposed master sign plan includes wayfinding signage around the East Tennessee Children's Hospital campus and building wall signage.

#### **CAMPUS EXTERIOR SIGNAGE PLAN**

EXTERIOR SIGNAGE, OUTLYING WAYFINDING & IDENTIFICATION LOCATIONS SIGN LOCATION PLANS