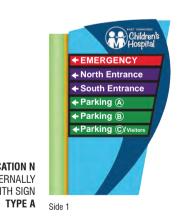

### PARKING ( / VISITORS

18" Capheight

LOCATION 15
FACE LIT, SURFACE
MOUNTED CHANNEL LETTERING

LOCATION L

DOUBLE SIDED, NON-ILLUMINATED POST & PANEL SIGN 36" x 22 1/2" PANEL

LOCATION N DOUBLE SIDED, INTERNALLY ILLUMINATED MONOLITH SIGN