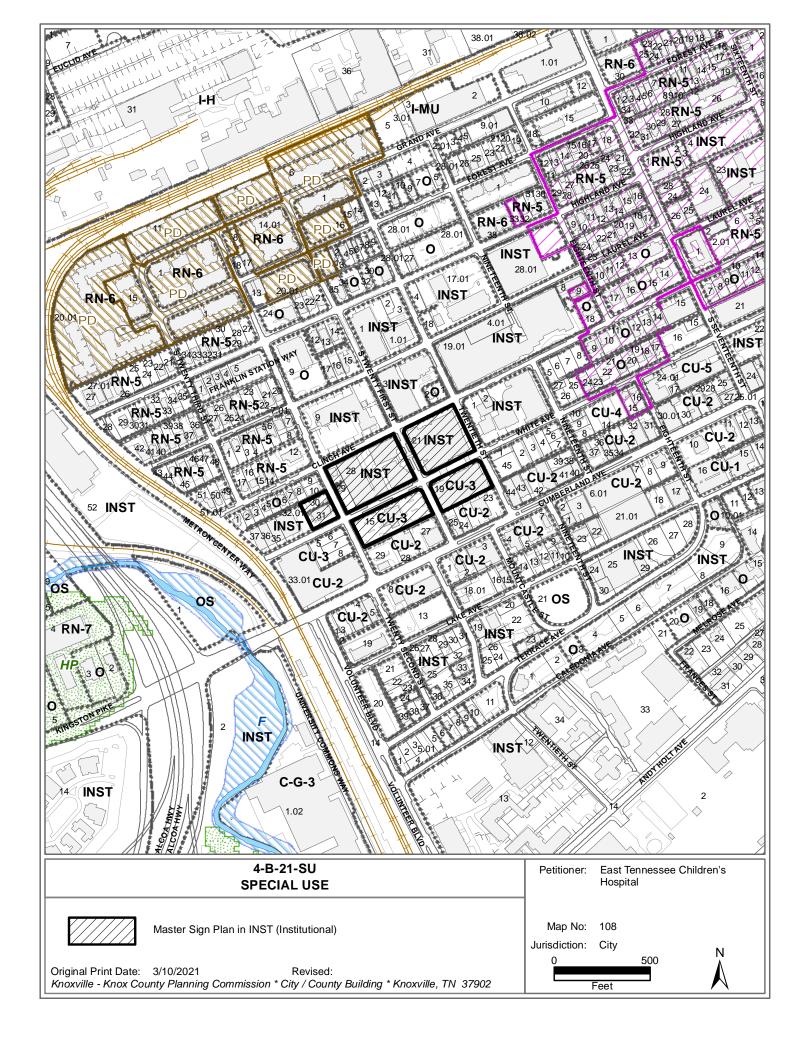

## SPECIAL USE REPORT

► FILE #: 4-B-21-SU AGENDA ITEM #: 39

**AGENDA DATE:** 4/8/2021

► APPLICANT: EAST TENNESSEE CHILDREN'S HOSPITAL

OWNER(S): East Tenn Children's Hospital Assoc., Inc.

TAX ID NUMBER: 108 C B 021 & 028 , 108CC015 & 019, 094NJ001 <u>View map on KGIS</u>

JURISDICTION: City Council District 1

STREET ADDRESS: 2018 Clinch Ave. (617 & 710 S Twenty First St., and 1915 & 2100 White

Ave.)

► LOCATION: se/s Clinch Ave., se/s 21st St., nw/s of White Ave.

► APPX. SIZE OF TRACT: 1.77 acres

SECTOR PLAN: Central City

GROWTH POLICY PLAN: N/A

ACCESSIBILITY: Access is via Clinch Ave., White Ave., Twentieth St., Twenty-First St., and

Twenty-Second St.

UTILITIES: Water Source: Knoxville Utilities Board

Sewer Source: Knoxville Utilities Board

WATERSHED: Third Creek

ZONING: INST (Institutional)

EXISTING LAND USE: P-QP (Public-Quasi Public)

► PROPOSED USE: Master Sign Plan

**HISTORY OF ZONING:** 

SURROUNDING LAND North: Hospital - INST (Institutional)

USE AND ZONING: South: Mixed commercial - CU-2 (Cumberland Avenue)

East: Hospital - INST (Institutional)

West: Medical office, Residences - O (Office) & RN-5 (General

Residential Neighborhood)

NEIGHBORHOOD CONTEXT: East Tennessee Children's Hospital is located in western portion of the Fort

Sanders neighborhood and is adjacent to the Fort Sanders Hospital. The

Cumberland Avenue commercial corridor is the south.