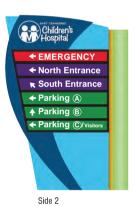

Side 1 **LOCATION G** DOUBLE SIDED, INTERNALLY ILLUMINATED MONOLITH SIGN TYPE A

← North Entrance ← South Entrance ← Parking (A) ← Parking ⑧ **↑** Parking © visi Side 1

**LOCATION H** DOUBLE SIDED, INTERNALLY ILLUMINATED MONOLITH SIGN TYPE A

→ North Entrance → South Entrance → Parking (A) → Parking ® → Parking ©/visi

Side 2

LOCATION 12 SURFACE MOUNTED, NON-LIT LETTERING & SIGN

LOCATION 14 SURFACE MOUNTED, NON-LIT LETTERING & SIGN

LOCATION Q
DOUBLE SIDED INTERNALLY
ILLUMINATED MONOLITH SIGN
TYPE C