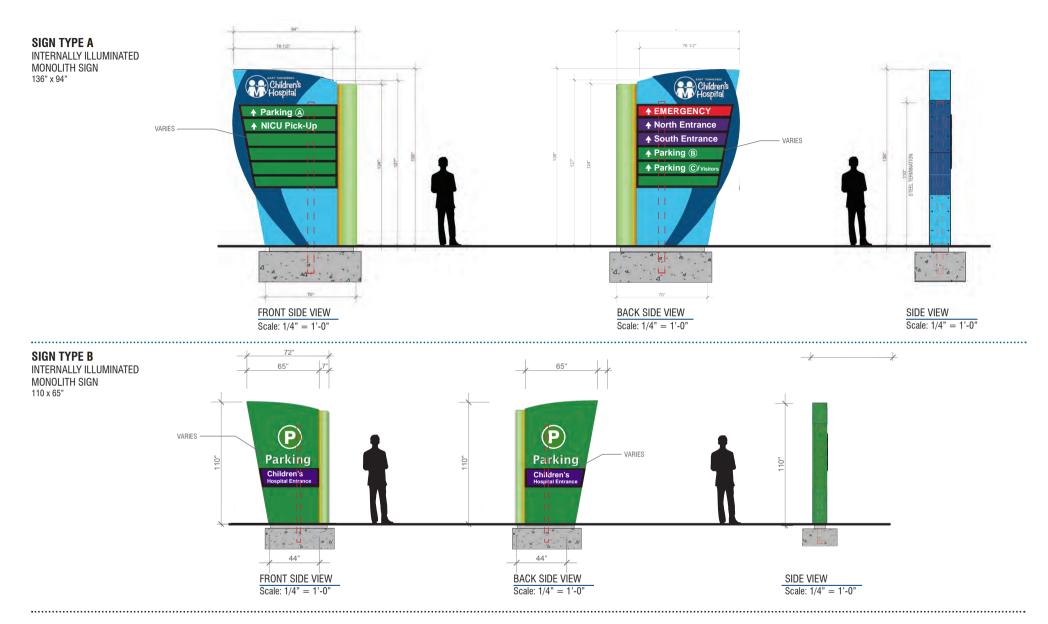

#### SIGN TYPE C: INTERNALLY ILLUMINATED MONOLITH SIGN 84" x 58"

#### SIGN TYPE D

DOUBLE SIDED POST & PANEL NON ILLUMINATED SIGN 71" x 51"

TWO SIDED, INTERNALLY
ILLUMINATED MONOLITH SIGN
TYPE A

LOCATION B
TWO SIDED, INTERNALLY
ILLUMINATED MONOLITH SIGN

LOCATION C
DOUBLE SIDED, INTERNALLY
ILLUMINATED MONOLITH SIGN

NICU Pick-Up Side 1

LOCATION D

DOUBLE SIDED, NON-ILLUMINATED MONOLITH SIGN

TYPE D

18" Capheight **EMERGENCY PARKING** (A) 32" Diameter

**LOCATION 06** 

SURFACE MOUNTED INTERNALLY ILLUMINATED CHANNEL LETTERING