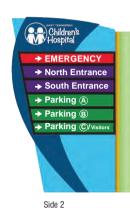

#### SIGN TYPE D

DOUBLE SIDED POST & PANEL NON ILLUMINATED SIGN 71" x 51"

TWO SIDED, INTERNALLY
ILLUMINATED MONOLITH SIGN
TYPE A

LOCATION B
TWO SIDED, INTERNALLY
ILLUMINATED MONOLITH SIGN

LOCATION C
DOUBLE SIDED, INTERNALLY
ILLUMINATED MONOLITH SIGN