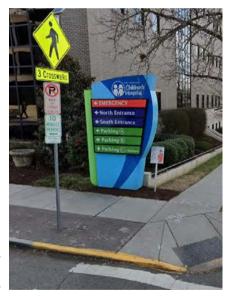

**COMMENTS:** 

AGENDA ITEM #: 39 FILE #: 4-B-21-SU 4/1/2021 10:01 AM MIKE REYNOLDS PAGE #: 39-1

The proposed master sign plan includes wayfinding signage around the East Tennessee Children's Hospital campus and building wall signage.

#### **CAMPUS EXTERIOR SIGNAGE PLAN**

EXTERIOR SIGNAGE, OUTLYING WAYFINDING & IDENTIFICATION LOCATIONS SIGN LOCATION PLANS