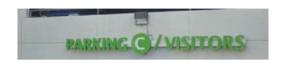

### PARKING ( / VISITORS

18" Capheight

LOCATION 15
FACE LIT, SURFACE
MOUNTED CHANNEL LETTERING

LOCATION L

DOUBLE SIDED, NON-ILLUMINATED POST & PANEL SIGN 36" x 22 1/2" PANEL

LOCATION N DOUBLE SIDED, INTERNALLY ILLUMINATED MONOLITH SIGN