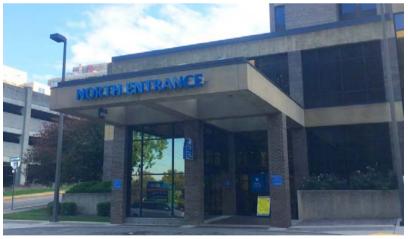

# **NORTH ENTRANCE**

# LOCATION 18 SURFACE MOUNTED INTERNALLY ILLUMINATED CHANNEL LETTERS

FRONT SIDE VIEW Scale: 3/8" = 1'-0"

LOCATION 19 SURFACE MOUNTED

LOCATION R
DOUBLE SIDED, NON-LIT
MONOLITH SIGN
TYPE D

LOCATION S DOUBLE SIDED, NON-LIT MONOLITH SIGN TYPE C