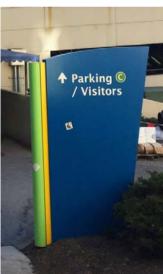

Side 1 **LOCATION G** DOUBLE SIDED, INTERNALLY ILLUMINATED MONOLITH SIGN TYPE A

← North Entrance ← South Entrance ← Parking (A) ← Parking ⑧ **↑** Parking © visi Side 1

**LOCATION H** DOUBLE SIDED, INTERNALLY ILLUMINATED MONOLITH SIGN TYPE A

### PARKING ( / VISITORS

18" Capheight

LOCATION 15
FACE LIT, SURFACE
MOUNTED CHANNEL LETTERING

LOCATION L

DOUBLE SIDED, NON-ILLUMINATED POST & PANEL SIGN 36" x 22 1/2" PANEL

LOCATION N DOUBLE SIDED, INTERNALLY ILLUMINATED MONOLITH SIGN