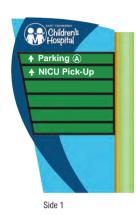

NICU Pick-Up Side 1

LOCATION D

DOUBLE SIDED, NON-ILLUMINATED MONOLITH SIGN

TYPE D

18" Capheight **EMERGENCY PARKING** (A) 32" Diameter

**LOCATION 06** 

SURFACE MOUNTED INTERNALLY ILLUMINATED CHANNEL LETTERING