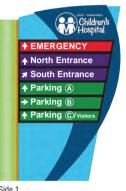

Side 1 **LOCATION G** DOUBLE SIDED, INTERNALLY ILLUMINATED MONOLITH SIGN TYPE A

← North Entrance ← South Entrance ← Parking (A) ← Parking ⑧ **↑** Parking © visi Side 1

**LOCATION H** DOUBLE SIDED, INTERNALLY ILLUMINATED MONOLITH SIGN TYPE A

→ North Entrance → South Entrance → Parking (A) → Parking ® → Parking ©/visi

Side 2

LOCATION 12 SURFACE MOUNTED, NON-LIT LETTERING & SIGN

LOCATION 14 SURFACE MOUNTED, NON-LIT LETTERING & SIGN

LOCATION Q
DOUBLE SIDED INTERNALLY
ILLUMINATED MONOLITH SIGN
TYPE C