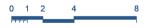

#### SIGN TYPE C: INTERNALLY ILLUMINATED MONOLITH SIGN 84" x 58"

#### SIGN TYPE D

DOUBLE SIDED POST & PANEL NON ILLUMINATED SIGN 71" x 51"

TWO SIDED, INTERNALLY
ILLUMINATED MONOLITH SIGN
TYPE A

LOCATION B
TWO SIDED, INTERNALLY
ILLUMINATED MONOLITH SIGN

LOCATION C
DOUBLE SIDED, INTERNALLY
ILLUMINATED MONOLITH SIGN