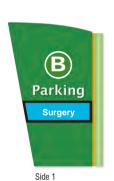

**LOCATION 07** INTERNALLY ILLUMINATED, SURFACE MOUNTED CHANNEL LETTERING

Side 2

**LOCATION E** DOUBLE SIDED, INTERNALLY ILLUMINATED MONOLITH SIGN

Side 1

**LOCATION F** DOUBLE SIDED, INTERNALLY ILLUMINATED MONOLITH SIGN

Side 1 **LOCATION G** DOUBLE SIDED, INTERNALLY ILLUMINATED MONOLITH SIGN TYPE A

← North Entrance ← South Entrance ← Parking (A) ← Parking ⑧ **↑** Parking © visi Side 1

**LOCATION H** DOUBLE SIDED, INTERNALLY ILLUMINATED MONOLITH SIGN TYPE A