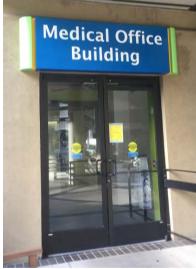

### Medical Office Building

LOCATION 27 SURFACE MOUNTED, NON-LIT CABINET 24" x 156"