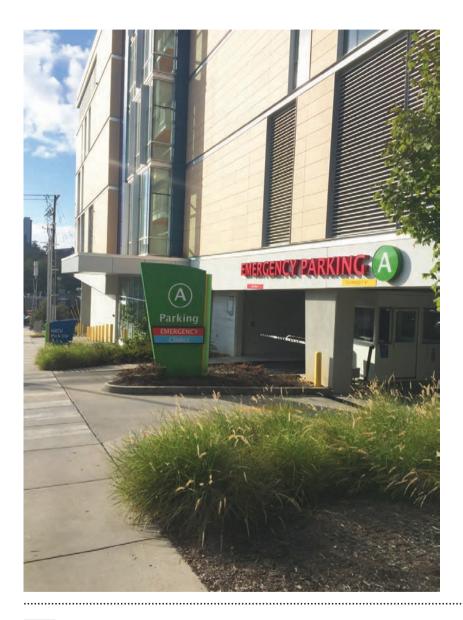

NICU Pick-Up Side 1

LOCATION D

DOUBLE SIDED, NON-ILLUMINATED MONOLITH SIGN

TYPE D

18" Capheight **EMERGENCY PARKING** (A) 32" Diameter

**LOCATION 06** 

SURFACE MOUNTED INTERNALLY ILLUMINATED CHANNEL LETTERING