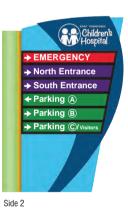

Side 1 **LOCATION G** DOUBLE SIDED, INTERNALLY ILLUMINATED MONOLITH SIGN TYPE A

← North Entrance ← South Entrance ← Parking (A) ← Parking ⑧ **↑** Parking © visi Side 1

**LOCATION H** DOUBLE SIDED, INTERNALLY ILLUMINATED MONOLITH SIGN TYPE A

→ North Entrance → South Entrance → Parking (A) → Parking ® → Parking ©/visi

Side 2

LOCATION 12 SURFACE MOUNTED, NON-LIT LETTERING & SIGN

LOCATION 14 SURFACE MOUNTED, NON-LIT LETTERING & SIGN

LOCATION Q
DOUBLE SIDED INTERNALLY
ILLUMINATED MONOLITH SIGN
TYPE C