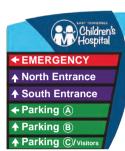

Side 1 **LOCATION G** DOUBLE SIDED, INTERNALLY ILLUMINATED MONOLITH SIGN TYPE A

← North Entrance ← South Entrance ← Parking (A) ← Parking ⑧ **↑** Parking © visi Side 1

**LOCATION H** DOUBLE SIDED, INTERNALLY ILLUMINATED MONOLITH SIGN TYPE A

→ North Entrance → South Entrance → Parking (A) → Parking ® → Parking ©/visi

Side 2

LOCATION 12 SURFACE MOUNTED, NON-LIT LETTERING & SIGN

LOCATION 14 SURFACE MOUNTED, NON-LIT LETTERING & SIGN

LOCATION Q
DOUBLE SIDED INTERNALLY
ILLUMINATED MONOLITH SIGN
TYPE C