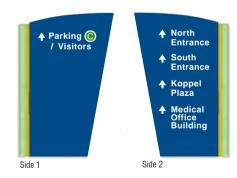

Side 1 **LOCATION G** DOUBLE SIDED, INTERNALLY ILLUMINATED MONOLITH SIGN TYPE A

← North Entrance ← South Entrance ← Parking (A) ← Parking ⑧ **↑** Parking © visi Side 1

**LOCATION H** DOUBLE SIDED, INTERNALLY ILLUMINATED MONOLITH SIGN TYPE A

→ North Entrance → South Entrance → Parking (A) → Parking ® → Parking ©/visi

Side 2

LOCATION 12 SURFACE MOUNTED, NON-LIT LETTERING & SIGN

LOCATION 14 SURFACE MOUNTED, NON-LIT LETTERING & SIGN

LOCATION Q
DOUBLE SIDED INTERNALLY
ILLUMINATED MONOLITH SIGN
TYPE C