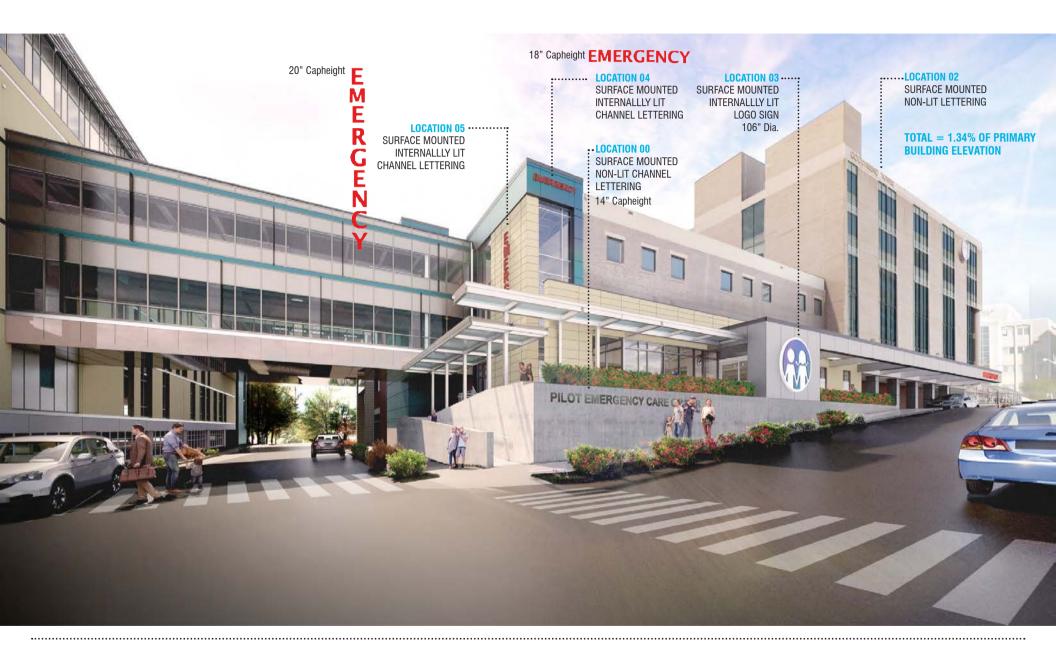

NICU Pick-Up Side 1

LOCATION D

DOUBLE SIDED, NON-ILLUMINATED MONOLITH SIGN

TYPE D

18" Capheight **EMERGENCY PARKING** (A) 32" Diameter

**LOCATION 06** 

SURFACE MOUNTED INTERNALLY ILLUMINATED CHANNEL LETTERING

INTERNALLY ILLUMINATED SURFACE MOUNTED SIGN

SOUTH ENTRANCE 18" Capheight

**LOCATION 11** SURFACE MOUNTED, INTERNALLY ILLUMINATED, CHANNEL LETTERING 700

15" Capheight

**LOCATION 10** 

SURFACE MOUNTED, NON-LIT CHANNEL LETTERING

**LOCATION 07** INTERNALLY ILLUMINATED, SURFACE MOUNTED CHANNEL LETTERING

Side 2

**LOCATION E** DOUBLE SIDED, INTERNALLY ILLUMINATED MONOLITH SIGN

Side 1

**LOCATION F** DOUBLE SIDED, INTERNALLY ILLUMINATED MONOLITH SIGN