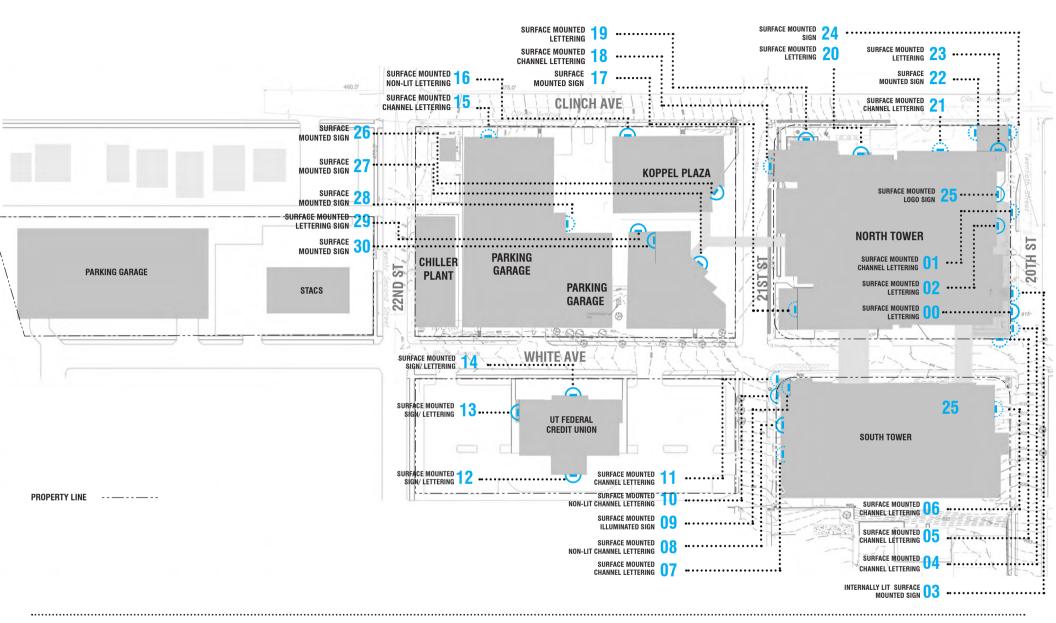

# <u>Н</u> Z

| 03        | FLOOR MOUNTED SIGNAGE                          |
|-----------|------------------------------------------------|
| 04        | ETCH MASTER PLAN<br>BUILDING MOUNTED SIGNAGE   |
| <b>05</b> | TYPICAL SIGNS<br>SIGN TYPES A & B              |
| 06        | TYPICAL SIGNS<br>SIGN TYPES C & D              |
| <b>07</b> | MONOLITH SIGNS<br>LOCATIONS A, B               |
| 80        | MONOLITH & SURFACE SIGNS<br>LOCATIONS C, D, 06 |
| 09        | ETCH SOUTH TOWER EAST<br>ELEVATION             |
| 10        | ETCH SOUTH TOWER WEST<br>ELEVATION             |
| 11        | ETCH SOUTH TOWER SOUTH ELEVATION               |

| 12 | ETCH<br>SURI<br>07,0 |
|----|----------------------|
| 13 | MON<br>Loca          |
| 14 | VISIT<br>LOCA        |
| 15 | ETCH<br>LOCA         |
| 16 | UT F                 |
| 17 | ETCH<br>LOCA         |
| 18 | ETCH<br>LOCA         |
| 19 | ETCH<br>LOCA         |
|    |                      |
|    |                      |
|    |                      |
|    |                      |

| 2 | ETCH SOUTH TOWER ELEVATION<br>SURFACE MOUNTED SIGNS LOCATIONS<br>07,08,09,10,11 |
|---|---------------------------------------------------------------------------------|
| 3 | MONOLITH SIGNS<br>LOCATIONS F, G, H                                             |
| 4 | <b>VISITORS PARKING SIGNS</b><br>LOCATION J,K, L, 15                            |
| 5 | ETCH CHILLER MONOLITH SIGNS<br>LOCATIONS M, N                                   |
| 6 | UT FEDERAL CREDIT UNION<br>LOCATIONS 12, 13, 14, P, Q                           |
| 7 | <b>ETCH NORTH TOWER ED ENTRANCE</b> LOCATIONS 0, 2, 3, 4, 5                     |
| B | ETCH NORTH TOWER NORTH EAST SIGNS<br>LOCATIONS 1, 23, 24, 25                    |
| 9 | ETCH BOILER & NORTH ELEVATION SIGNS LOCATIONS 20, 21, 22, 24                    |

| <b>20</b> | NORTH TOWER SURFACE SIGNS<br>LOCATI ONS 16, 17, 18, 19 |
|-----------|--------------------------------------------------------|
| 21        | KOPPEL PLAZA MONOLITH SIGNS<br>LOCATIONS R, S, T, U    |
| 22        | KOPPEL PLAZA SURFACE SIGNS<br>LOCATIONS 26, 27, 28     |
| 23        | KOPPEL PLAZA SURFACE SIGNS<br>LOCATIONS 29, 30         |
|           |                                                        |
|           |                                                        |
|           |                                                        |

LOCATION 21 SURFACE MOUNTED INTERNALLY ILLUMINATED CHANNEL LETTERING

LOCATION 20 SURFACE MOUNTED NON-LIT LETTERING

**LOCATION 16** SURFACE MOUNTED NON-LIT LETTERING

LOCATION 17 SURFACE MOUNTED LOGO SIGN

# **NORTH ENTRANCE**

# LOCATION 18 SURFACE MOUNTED INTERNALLY ILLUMINATED CHANNEL LETTERS

FRONT SIDE VIEW Scale: 3/8" = 1'-0"

LOCATION 19 SURFACE MOUNTED

LOCATION R
DOUBLE SIDED, NON-LIT
MONOLITH SIGN
TYPE D

LOCATION S DOUBLE SIDED, NON-LIT MONOLITH SIGN TYPE C

# **Koppel Plaza**

LOCATION 26 SURFACE MOUNTED, NON-LIT CABINET

### Medical Office Building

LOCATION 27 SURFACE MOUNTED, NON-LIT CABINET 24" x 156"

# LOCATION 28 SURFACE MOUNTED, INTERNALLY ILLUMINATED CABINET 12" v 156"

LOCATION 29
SURFACE MOUNTED LETTERING SIGN:
CHILDREN'S HOSPITAL
MEDICAL OFFICE BUILDING

# Medical Office Building

LOCATION 30 SURFACE MOUNTED NON-LIT CABINET

**Planning Sector** 