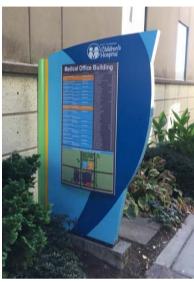

### Medical Office Building

LOCATION 27 SURFACE MOUNTED, NON-LIT CABINET 24" x 156"