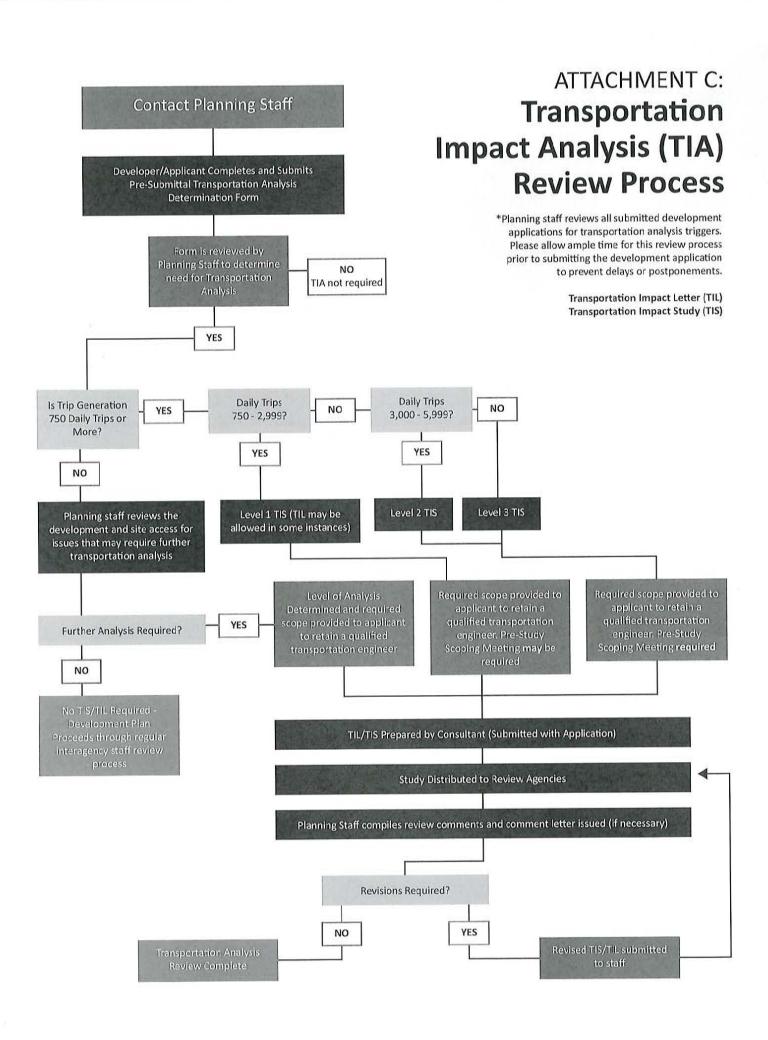

# ATTACHMENT B: Pre-Submittal Transportation Impact Analysis (TIA) Scope Determination Form

|                            | Project name: Melrose Knoxville Project Description: Converstion of hotel to a senior housing facility with minimal interic Project Location 501 E. Hill Ave Knoxville, Tennessee Existing Zoning: DK-B Development Name: Melrose Knoxville Developer name & address: Melrose Knoxville, 383 Telephone number: 6179557668 Email: dors@omninet.com Tax Map & Parcel #: 095IC00301 CHECKLIST (All items should be available at the time of discussion) Complete description of the development that includes:  Site Map details (this should be attached):  Building footprints attched  Number of units/unit size 383  Access points No change |                                                                                                                                                                                                                                                                                                                                                                                                                                                                                                                                                                                                                                                                                                                                                                                                                                                                                                                                                                                                                                                                                                                                                                                                                                                                                                                                                                                                                                                                                                                                                                                                                                                                                                                                                                                                                                                                                                                                                                                                                                                                                                                                |                         |  |  |
|----------------------------|-----------------------------------------------------------------------------------------------------------------------------------------------------------------------------------------------------------------------------------------------------------------------------------------------------------------------------------------------------------------------------------------------------------------------------------------------------------------------------------------------------------------------------------------------------------------------------------------------------------------------------------------------|--------------------------------------------------------------------------------------------------------------------------------------------------------------------------------------------------------------------------------------------------------------------------------------------------------------------------------------------------------------------------------------------------------------------------------------------------------------------------------------------------------------------------------------------------------------------------------------------------------------------------------------------------------------------------------------------------------------------------------------------------------------------------------------------------------------------------------------------------------------------------------------------------------------------------------------------------------------------------------------------------------------------------------------------------------------------------------------------------------------------------------------------------------------------------------------------------------------------------------------------------------------------------------------------------------------------------------------------------------------------------------------------------------------------------------------------------------------------------------------------------------------------------------------------------------------------------------------------------------------------------------------------------------------------------------------------------------------------------------------------------------------------------------------------------------------------------------------------------------------------------------------------------------------------------------------------------------------------------------------------------------------------------------------------------------------------------------------------------------------------------------|-------------------------|--|--|
|                            |                                                                                                                                                                                                                                                                                                                                                                                                                                                                                                                                                                                                                                               |                                                                                                                                                                                                                                                                                                                                                                                                                                                                                                                                                                                                                                                                                                                                                                                                                                                                                                                                                                                                                                                                                                                                                                                                                                                                                                                                                                                                                                                                                                                                                                                                                                                                                                                                                                                                                                                                                                                                                                                                                                                                                                                                |                         |  |  |
| Project Description:       |                                                                                                                                                                                                                                                                                                                                                                                                                                                                                                                                                                                                                                               | Converstion of hotel to a senior housing facility with minimal interic                                                                                                                                                                                                                                                                                                                                                                                                                                                                                                                                                                                                                                                                                                                                                                                                                                                                                                                                                                                                                                                                                                                                                                                                                                                                                                                                                                                                                                                                                                                                                                                                                                                                                                                                                                                                                                                                                                                                                                                                                                                         |                         |  |  |
| 0.000                      |                                                                                                                                                                                                                                                                                                                                                                                                                                                                                                                                                                                                                                               | 501 E. Hill Ave Knoxville, Tennessee                                                                                                                                                                                                                                                                                                                                                                                                                                                                                                                                                                                                                                                                                                                                                                                                                                                                                                                                                                                                                                                                                                                                                                                                                                                                                                                                                                                                                                                                                                                                                                                                                                                                                                                                                                                                                                                                                                                                                                                                                                                                                           |                         |  |  |
| Exist                      | ting Zoning:                                                                                                                                                                                                                                                                                                                                                                                                                                                                                                                                                                                                                                  | DK-B                                                                                                                                                                                                                                                                                                                                                                                                                                                                                                                                                                                                                                                                                                                                                                                                                                                                                                                                                                                                                                                                                                                                                                                                                                                                                                                                                                                                                                                                                                                                                                                                                                                                                                                                                                                                                                                                                                                                                                                                                                                                                                                           |                         |  |  |
|                            |                                                                                                                                                                                                                                                                                                                                                                                                                                                                                                                                                                                                                                               | Melrose Knoxville                                                                                                                                                                                                                                                                                                                                                                                                                                                                                                                                                                                                                                                                                                                                                                                                                                                                                                                                                                                                                                                                                                                                                                                                                                                                                                                                                                                                                                                                                                                                                                                                                                                                                                                                                                                                                                                                                                                                                                                                                                                                                                              |                         |  |  |
| address:                   |                                                                                                                                                                                                                                                                                                                                                                                                                                                                                                                                                                                                                                               | Melrose Knoxville, 383                                                                                                                                                                                                                                                                                                                                                                                                                                                                                                                                                                                                                                                                                                                                                                                                                                                                                                                                                                                                                                                                                                                                                                                                                                                                                                                                                                                                                                                                                                                                                                                                                                                                                                                                                                                                                                                                                                                                                                                                                                                                                                         |                         |  |  |
| Tele                       | phone number:                                                                                                                                                                                                                                                                                                                                                                                                                                                                                                                                                                                                                                 | 6179557668                                                                                                                                                                                                                                                                                                                                                                                                                                                                                                                                                                                                                                                                                                                                                                                                                                                                                                                                                                                                                                                                                                                                                                                                                                                                                                                                                                                                                                                                                                                                                                                                                                                                                                                                                                                                                                                                                                                                                                                                                                                                                                                     |                         |  |  |
| Ema                        | iil:                                                                                                                                                                                                                                                                                                                                                                                                                                                                                                                                                                                                                                          | dors@omninet.com                                                                                                                                                                                                                                                                                                                                                                                                                                                                                                                                                                                                                                                                                                                                                                                                                                                                                                                                                                                                                                                                                                                                                                                                                                                                                                                                                                                                                                                                                                                                                                                                                                                                                                                                                                                                                                                                                                                                                                                                                                                                                                               |                         |  |  |
| Tax                        |                                                                                                                                                                                                                                                                                                                                                                                                                                                                                                                                                                                                                                               |                                                                                                                                                                                                                                                                                                                                                                                                                                                                                                                                                                                                                                                                                                                                                                                                                                                                                                                                                                                                                                                                                                                                                                                                                                                                                                                                                                                                                                                                                                                                                                                                                                                                                                                                                                                                                                                                                                                                                                                                                                                                                                                                |                         |  |  |
| Committee                  |                                                                                                                                                                                                                                                                                                                                                                                                                                                                                                                                                                                                                                               | with the William Inc. The Company of | the time of discussion) |  |  |
| Comp                       |                                                                                                                                                                                                                                                                                                                                                                                                                                                                                                                                                                                                                                               |                                                                                                                                                                                                                                                                                                                                                                                                                                                                                                                                                                                                                                                                                                                                                                                                                                                                                                                                                                                                                                                                                                                                                                                                                                                                                                                                                                                                                                                                                                                                                                                                                                                                                                                                                                                                                                                                                                                                                                                                                                                                                                                                |                         |  |  |
|                            | Site Map details                                                                                                                                                                                                                                                                                                                                                                                                                                                                                                                                                                                                                              | (this should be <u>attached</u> ):                                                                                                                                                                                                                                                                                                                                                                                                                                                                                                                                                                                                                                                                                                                                                                                                                                                                                                                                                                                                                                                                                                                                                                                                                                                                                                                                                                                                                                                                                                                                                                                                                                                                                                                                                                                                                                                                                                                                                                                                                                                                                             |                         |  |  |
|                            | Building foot                                                                                                                                                                                                                                                                                                                                                                                                                                                                                                                                                                                                                                 | prints                                                                                                                                                                                                                                                                                                                                                                                                                                                                                                                                                                                                                                                                                                                                                                                                                                                                                                                                                                                                                                                                                                                                                                                                                                                                                                                                                                                                                                                                                                                                                                                                                                                                                                                                                                                                                                                                                                                                                                                                                                                                                                                         | attched                 |  |  |
|                            | Number of units/unit size                                                                                                                                                                                                                                                                                                                                                                                                                                                                                                                                                                                                                     |                                                                                                                                                                                                                                                                                                                                                                                                                                                                                                                                                                                                                                                                                                                                                                                                                                                                                                                                                                                                                                                                                                                                                                                                                                                                                                                                                                                                                                                                                                                                                                                                                                                                                                                                                                                                                                                                                                                                                                                                                                                                                                                                | 383                     |  |  |
|                            | Access points                                                                                                                                                                                                                                                                                                                                                                                                                                                                                                                                                                                                                                 |                                                                                                                                                                                                                                                                                                                                                                                                                                                                                                                                                                                                                                                                                                                                                                                                                                                                                                                                                                                                                                                                                                                                                                                                                                                                                                                                                                                                                                                                                                                                                                                                                                                                                                                                                                                                                                                                                                                                                                                                                                                                                                                                | No change               |  |  |
|                            | Internal road                                                                                                                                                                                                                                                                                                                                                                                                                                                                                                                                                                                                                                 | dways (if any)                                                                                                                                                                                                                                                                                                                                                                                                                                                                                                                                                                                                                                                                                                                                                                                                                                                                                                                                                                                                                                                                                                                                                                                                                                                                                                                                                                                                                                                                                                                                                                                                                                                                                                                                                                                                                                                                                                                                                                                                                                                                                                                 | No change               |  |  |
| Adjacent streets No change |                                                                                                                                                                                                                                                                                                                                                                                                                                                                                                                                                                                                                                               |                                                                                                                                                                                                                                                                                                                                                                                                                                                                                                                                                                                                                                                                                                                                                                                                                                                                                                                                                                                                                                                                                                                                                                                                                                                                                                                                                                                                                                                                                                                                                                                                                                                                                                                                                                                                                                                                                                                                                                                                                                                                                                                                | No change               |  |  |
|                            | Proposed sic                                                                                                                                                                                                                                                                                                                                                                                                                                                                                                                                                                                                                                  | dewalks and bicycle facilities, and                                                                                                                                                                                                                                                                                                                                                                                                                                                                                                                                                                                                                                                                                                                                                                                                                                                                                                                                                                                                                                                                                                                                                                                                                                                                                                                                                                                                                                                                                                                                                                                                                                                                                                                                                                                                                                                                                                                                                                                                                                                                                            | No change               |  |  |
|                            | Location and                                                                                                                                                                                                                                                                                                                                                                                                                                                                                                                                                                                                                                  | d number of proposed parking spaces                                                                                                                                                                                                                                                                                                                                                                                                                                                                                                                                                                                                                                                                                                                                                                                                                                                                                                                                                                                                                                                                                                                                                                                                                                                                                                                                                                                                                                                                                                                                                                                                                                                                                                                                                                                                                                                                                                                                                                                                                                                                                            | No change               |  |  |
|                            | Phasing plan (if a                                                                                                                                                                                                                                                                                                                                                                                                                                                                                                                                                                                                                            | applicable) that includes:                                                                                                                                                                                                                                                                                                                                                                                                                                                                                                                                                                                                                                                                                                                                                                                                                                                                                                                                                                                                                                                                                                                                                                                                                                                                                                                                                                                                                                                                                                                                                                                                                                                                                                                                                                                                                                                                                                                                                                                                                                                                                                     |                         |  |  |
|                            | Phase size, l                                                                                                                                                                                                                                                                                                                                                                                                                                                                                                                                                                                                                                 | ocation, & timing                                                                                                                                                                                                                                                                                                                                                                                                                                                                                                                                                                                                                                                                                                                                                                                                                                                                                                                                                                                                                                                                                                                                                                                                                                                                                                                                                                                                                                                                                                                                                                                                                                                                                                                                                                                                                                                                                                                                                                                                                                                                                                              |                         |  |  |

| BELOW TO BE F             | ILLED OUT BY KNOXVILLE | -KNOX COUNTY PLANNI | NG STAFF      |
|---------------------------|------------------------|---------------------|---------------|
| Pre-study scope meeting r | eeded                  |                     |               |
| Pre-study scope meeting r |                        |                     |               |
| Intersection(s) to study: |                        |                     |               |
| Level of Analysis:        |                        |                     |               |
| Notes:                    |                        |                     |               |
|                           |                        |                     |               |
|                           |                        |                     |               |
|                           |                        |                     |               |
|                           |                        |                     |               |
|                           |                        |                     |               |
|                           |                        |                     |               |
| A TAX AMPLIANCE A         | E E E E E E E          | 22                  | h ida dan kat |
|                           |                        |                     |               |
| Signature                 |                        | Date                |               |