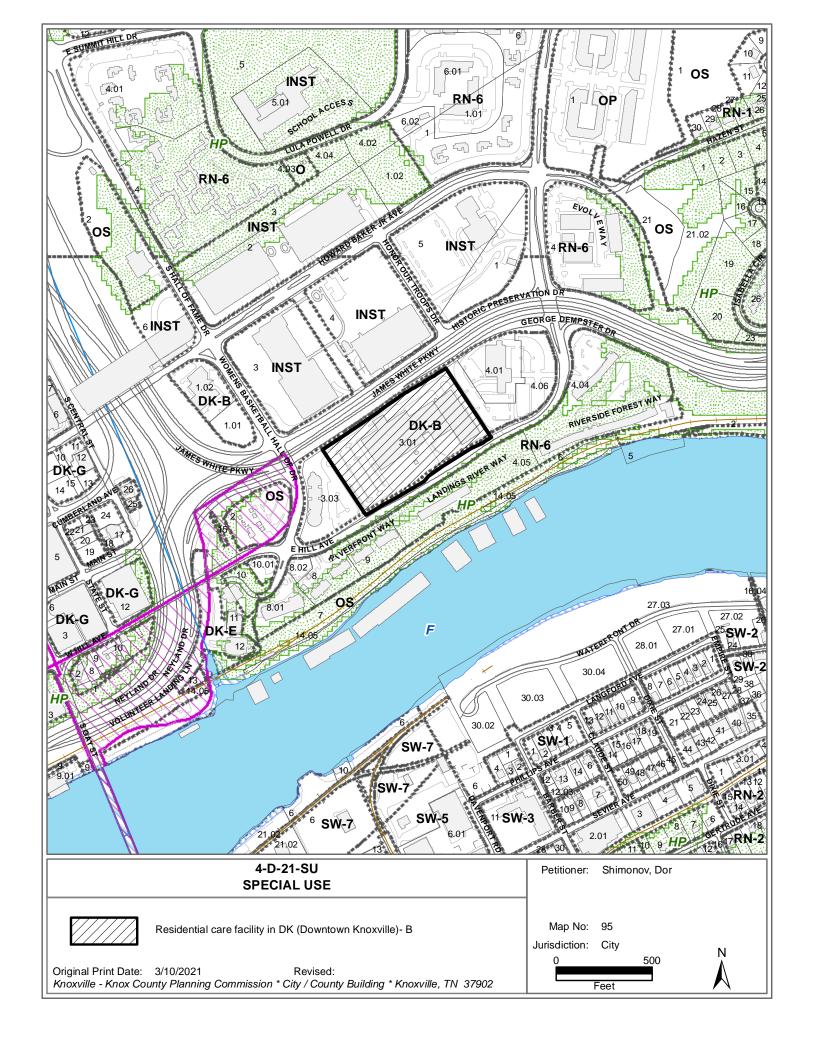

## SPECIAL USE REPORT

▶ FILE #: 4-D-21-SU AGENDA ITEM #: 40

**AGENDA DATE:** 4/8/2021

► APPLICANT: DOR SHIMONOV

OWNER(S): Melrose Knoxville

TAX ID NUMBER: 95 I C 00301 View map on KGIS

JURISDICTION: City Council District 6

STREET ADDRESS: 501 E. Hill Ave.

► LOCATION: North sid e of E. Hill Ave., east of Women's Basketball on Hall of Fame

Dr.

► APPX. SIZE OF TRACT: 7.51 acres

SECTOR PLAN: Central City

GROWTH POLICY PLAN: N/A

ACCESSIBILITY: Access is via E. Hill Ave, a minor collector with 24 feet of pavement width

within 45-55 feet of right-of-way.

UTILITIES: Water Source: Knoxville Utilities Board

Sewer Source: Knoxville Utilities Board

WATERSHED: First Creek & Tennessee River

► ZONING: DK (Downtown Knoxville)- B

EXISTING LAND USE: Hotel

PROPOSED USE: Residential care facility

HISTORY OF ZONING: None noted

SURROUNDING LAND

North: Civic coluseum, parking structure - INST (Institutional)

USE AND ZONING:

South: Multi-family residential - RN-6 (Multi-Family Residential Neighborhood) and HP (Hillside Protection Overlay)

rveighborhood) and the (tilliside i folection Overlay)

East: Vacant office - DK-B (Downtown Knoxville Boulevards Subdistrict)

West: Women's Basketball Hall of Fame - DK-B (Downtown Knoxville

**Boulevards Subdistrict)** 

NEIGHBORHOOD CONTEXT: This property is east of downtown in an area developed with a mix of

multi family, commercial and governmental uses in the RN-6, DK-B and

INST zones.