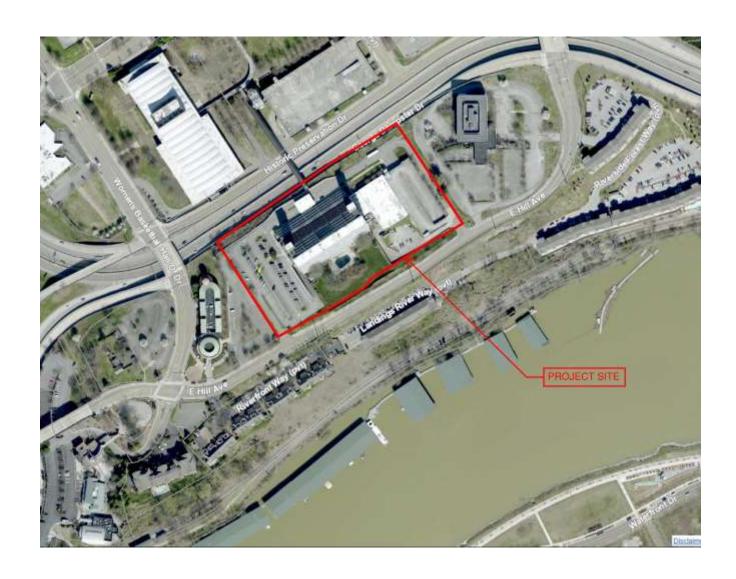

STREET ADDRESS: 501 E. Hill Ave.

► LOCATION: North sid e of E. Hill Ave., east of Women's Basketball on Hall of Fame

Dr.

► APPX. SIZE OF TRACT: 7.51 acres

SECTOR PLAN: Central City

GROWTH POLICY PLAN: N/A

ACCESSIBILITY: Access is via E. Hill Ave, a minor collector with 24 feet of pavement width

## **AERIAL & ZONING MAPS**

\*Zoned DK-B: Downtown Knoxville Boulevards

01066-A