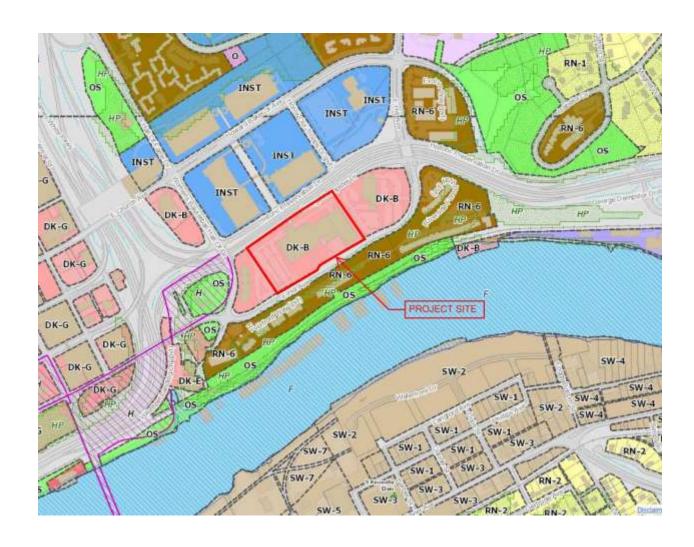

PROPOSED USE: Residential care facility

HISTORY OF ZONING: None noted

SURROUNDING LAND

North: Civic coluseum, parking structure - INST (Institutional)

USE AND ZONING:

South: Multi-family residential - RN-6 (Multi-Family Residential Neighborhood) and HP (Hillside Protection Overlay)

rveighborhood) and the (tilliside i folection Overlay)

East: Vacant office - DK-B (Downtown Knoxville Boulevards Subdistrict)

West: Women's Basketball Hall of Fame - DK-B (Downtown Knoxville

**Boulevards Subdistrict)** 

## **AERIAL & ZONING MAPS**

\*Zoned DK-B: Downtown Knoxville Boulevards

01066-A