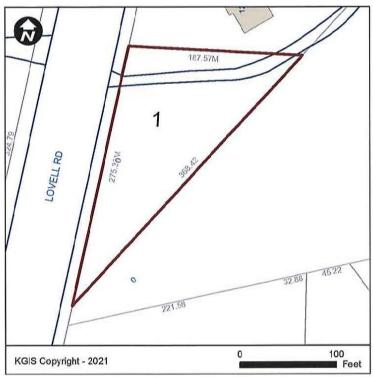

00201

JURISDICTION: Commission District 6

STREET ADDRESS: 1308, 1304, 1232, 0 & 0 Lovell Road and 0 High Meadow Drive

► LOCATION: North of High Meadow Drive, east of Lovell Road, south of Bob Gray

Road

► TRACT INFORMATION: 7.77 acres.

SECTOR PLAN: Northwest County

GROWTH POLICY PLAN: Planned Growth Area

ACCESSIBILITY: Access is via Lovell Rd, a minor arterial, with a pavement width of 70-ft,

within a right-of-way width of 100-ft.

UTILITIES: Water Source: First Knox Utility District