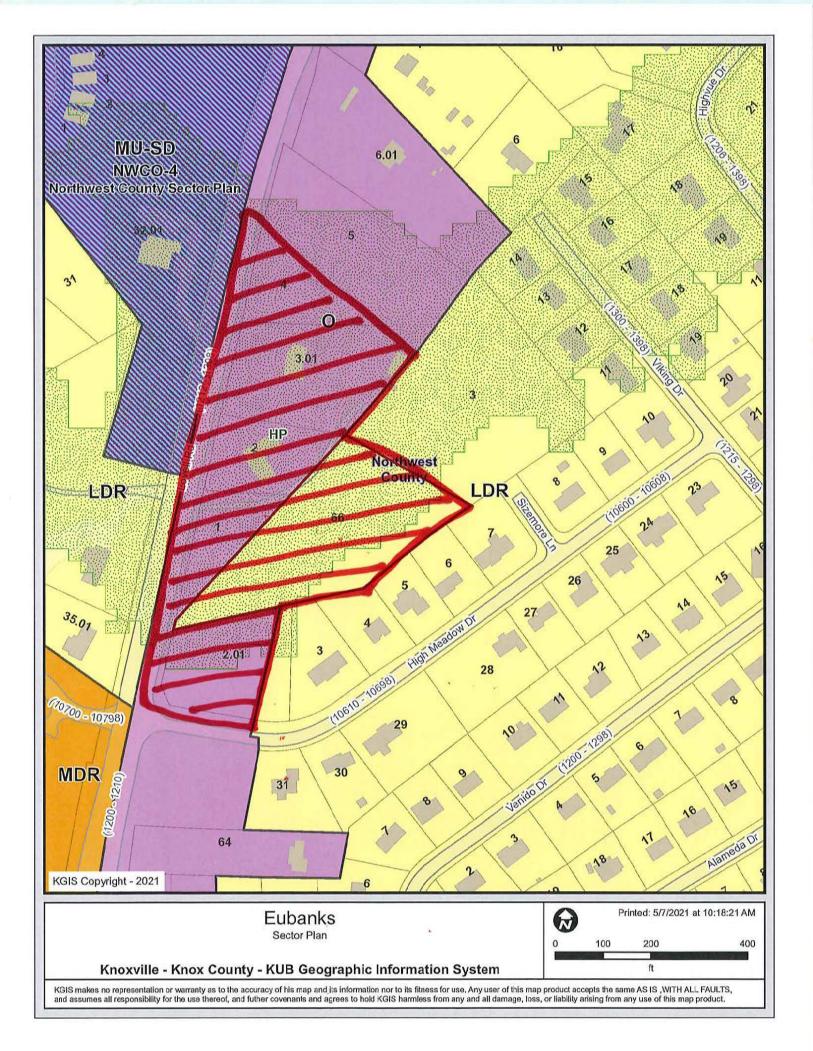

SECTOR PLAN: Northwest County

GROWTH POLICY PLAN: Planned Growth Area

ACCESSIBILITY: Access is via Lovell Rd, a minor arterial, with a pavement width of 70-ft,

within a right-of-way width of 100-ft.

UTILITIES: Water Source: First Knox Utility District

Sewer Source: First Knox Utility District

WATERSHED: Turkey Creek and Beaver Creek

PRESENT PLAN O (Office) & HP (Hillside Protection), LDR (Low Density Residential) &

HP (Hillside Protection) / A (Agricultural) / TO (Technology Overlay), OB (Office, Medical, and Related Services) / TO (Technology Overlay), RB (General Residential) / TO (Technology Overlay), RB (General

Residential) / TO (Technology Overlay)

► PROPOSED PLAN GC (General Commercial) & HP (Hillside Protection) / CA (General

DESIGNATION/ZONING: Business) / TO (Technology Overlay)

► EXISTING LAND USE: Agriculture/forestry/vacant

►

EXTENSION OF PLAN GC is not adjacent, CA(k)/TO is across the street DESIGNATION/ZONING:

HISTORY OF ZONING

**REQUESTS**:

11-F-04-RZ: A/TO and RA/TO to OB/TO

SURROUNDING LAND USE,

**DESIGNATION/ZONING:** 

PLAN DESIGNATION,

North: Agriculture/forestry/vacant / O (Office) & HP (Hillside Protection) / A

(Agriculture) & TO (Technology Overlay)

ZONING South: Single family residential / O (Office) / OB (Office, Medical and

Related Services) & TO (Technology Overlay)

East: Agriculture/forestry/vacant / LDR (Low Density Residential) & HP

(Hillside Protection) / RB (General Residential) ) & TO (Technology

AGENDA ITEM #: 7 FILE #: 8-A-21-SP 8/5/2021 10:08 AM LIZ ALBERTSON PAGE #: 7-1

Overlay)

West: Commercial, single family residential / MU-SD NWCO-4 (Mixed

Use Special District: Saddlebrook) ) & HP (Hillside Protection), LDR (Low Density Residential) & HP (Hillside Protection) / CA (General

Business)) & TO (Technology Overlay) (k)

NEIGHBORHOOD CONTEXT: This area of Lovell Road is within a half-mile of the Pellissippi Parkway and

is part of the Tennessee Technology Corridor area. It is a mix of single family and multi-family neighborhoods, and some office and commercial