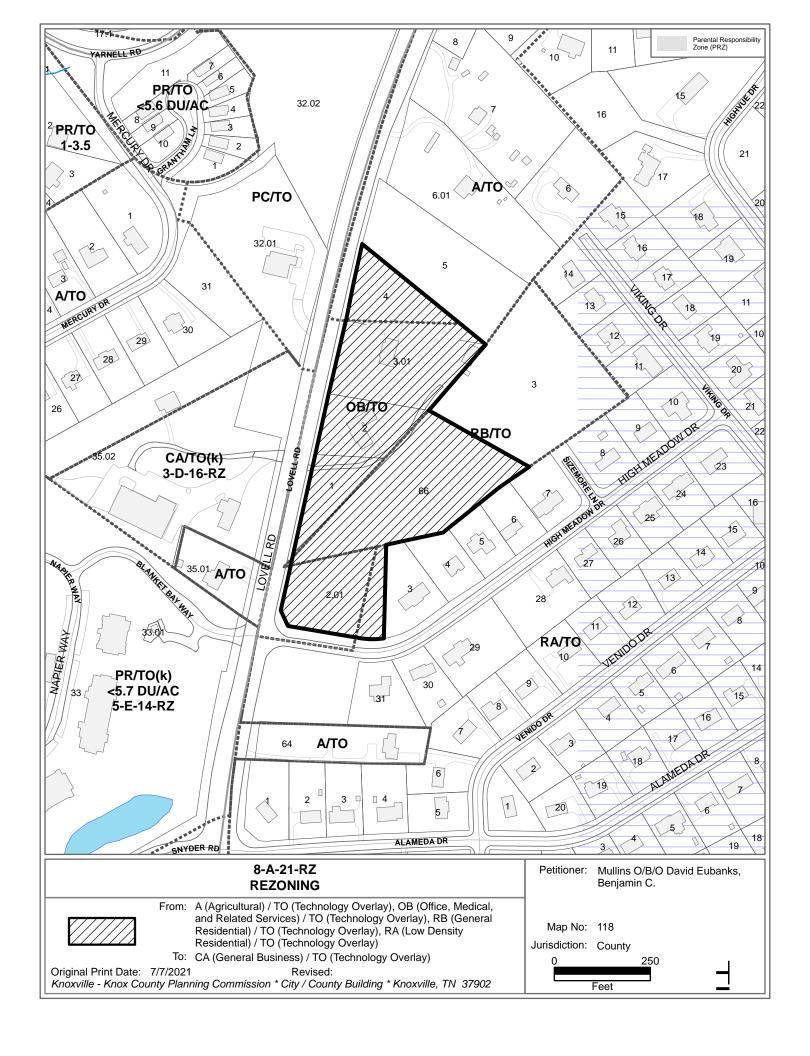

Sewer Source: First Knox Utility District

WATERSHED: Turkey Creek and Beaver Creek

PRESENT PLAN O (Office) & HP (Hillside Protection), LDR (Low Density Residential) &

HP (Hillside Protection) / A (Agricultural) / TO (Technology Overlay), OB (Office, Medical, and Related Services) / TO (Technology Overlay), RB (General Residential) / TO (Technology Overlay), RB (General

Residential) / TO (Technology Overlay)

► PROPOSED PLAN GC (General Commercial) & HP (Hillside Protection) / CA (General

DESIGNATION/ZONING: Business) / TO (Technology Overlay)

► EXISTING LAND USE: Agriculture/forestry/vacant

►

EXTENSION OF PLAN GC is not adjacent, CA(k)/TO is across the street DESIGNATION/ZONING:

HISTORY OF ZONING

**REQUESTS**:

11-F-04-RZ: A/TO and RA/TO to OB/TO

SURROUNDING LAND USE,

**DESIGNATION/ZONING:** 

PLAN DESIGNATION,

North: Agriculture/forestry/vacant / O (Office) & HP (Hillside Protection) / A

(Agriculture) & TO (Technology Overlay)

ZONING South: Single family residential / O (Office) / OB (Office, Medical and

Related Services) & TO (Technology Overlay)

East: Agriculture/forestry/vacant / LDR (Low Density Residential) & HP

(Hillside Protection) / RB (General Residential) ) & TO (Technology

AGENDA ITEM #: 7 FILE #: 8-A-21-SP 8/5/2021 10:08 AM LIZ ALBERTSON PAGE #: 7-1

Overlay)

West: Commercial, single family residential / MU-SD NWCO-4 (Mixed

Use Special District: Saddlebrook) ) & HP (Hillside Protection), LDR (Low Density Residential) & HP (Hillside Protection) / CA (General

Business)) & TO (Technology Overlay) (k)

NEIGHBORHOOD CONTEXT: This area of Lovell Road is within a half-mile of the Pellissippi Parkway and

is part of the Tennessee Technology Corridor area. It is a mix of single family and multi-family neighborhoods, and some office and commercial