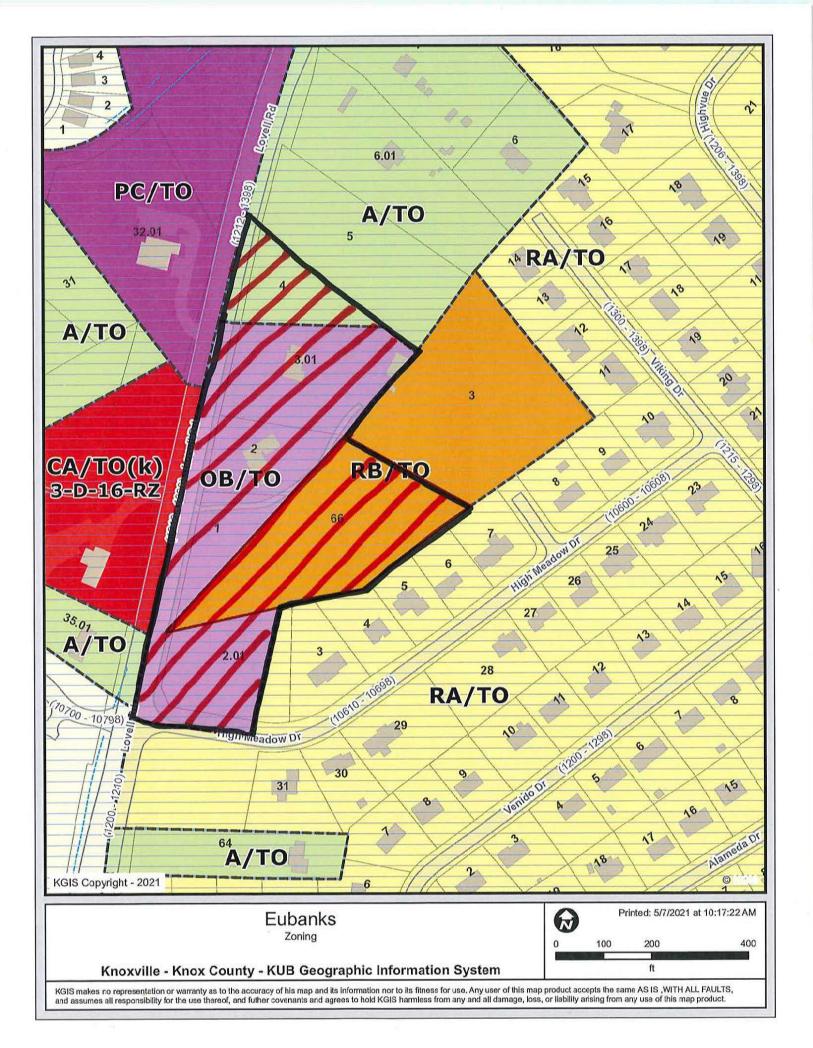

Sewer Source: First Knox Utility District

WATERSHED: Turkey Creek and Beaver Creek

PRESENT PLAN O (Office) & HP (Hillside Protection), LDR (Low Density Residential) &

HP (Hillside Protection) / A (Agricultural) / TO (Technology Overlay), OB (Office, Medical, and Related Services) / TO (Technology Overlay), RB (General Residential) / TO (Technology Overlay), RB (General

Residential) / TO (Technology Overlay)

► PROPOSED PLAN GC (General Commercial) & HP (Hillside Protection) / CA (General

DESIGNATION/ZONING: Business) / TO (Technology Overlay)

► EXISTING LAND USE: Agriculture/forestry/vacant

►

EXTENSION OF PLAN GC is not adjacent, CA(k)/TO is across the street DESIGNATION/ZONING:

HISTORY OF ZONING

**REQUESTS**:

11-F-04-RZ: A/TO and RA/TO to OB/TO

SURROUNDING LAND USE,

**DESIGNATION/ZONING:** 

PLAN DESIGNATION,

North: Agriculture/forestry/vacant / O (Office) & HP (Hillside Protection) / A

(Agriculture) & TO (Technology Overlay)

ZONING South: Single family residential / O (Office) / OB (Office, Medical and

Related Services) & TO (Technology Overlay)

East: Agriculture/forestry/vacant / LDR (Low Density Residential) & HP

(Hillside Protection) / RB (General Residential) ) & TO (Technology

AGENDA ITEM #: 7 FILE #: 8-A-21-SP 8/5/2021 10:08 AM LIZ ALBERTSON PAGE #: 7-1

Overlay)

West: Commercial, single family residential / MU-SD NWCO-4 (Mixed

Use Special District: Saddlebrook) ) & HP (Hillside Protection), LDR (Low Density Residential) & HP (Hillside Protection) / CA (General

Business)) & TO (Technology Overlay) (k)

NEIGHBORHOOD CONTEXT: This area of Lovell Road is within a half-mile of the Pellissippi Parkway and

is part of the Tennessee Technology Corridor area. It is a mix of single family and multi-family neighborhoods, and some office and commercial