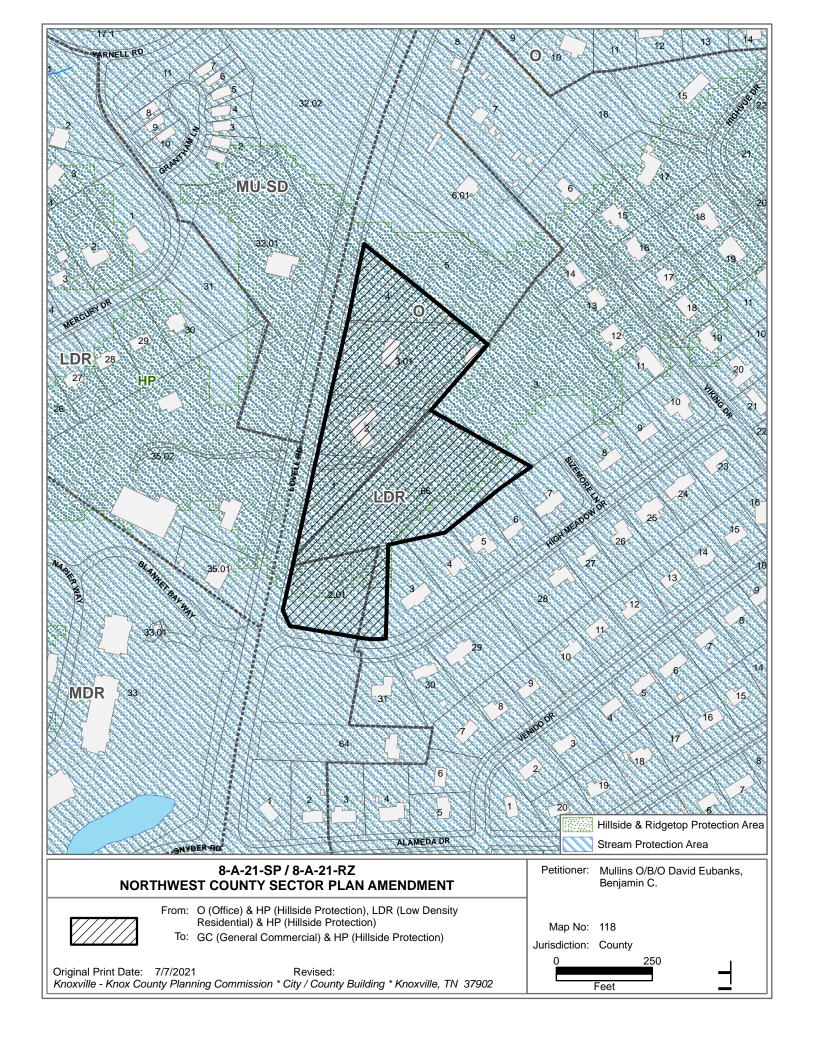

Sewer Source: First Knox Utility District

WATERSHED: Turkey Creek and Beaver Creek

PRESENT PLAN O (Office) & HP (Hillside Protection), LDR (Low Density Residential) &

HP (Hillside Protection) / A (Agricultural) / TO (Technology Overlay), OB (Office, Medical, and Related Services) / TO (Technology Overlay), RB (General Residential) / TO (Technology Overlay), RB (General

Residential) / TO (Technology Overlay)

► PROPOSED PLAN GC (General Commercial) & HP (Hillside Protection) / CA (General

DESIGNATION/ZONING: Business) / TO (Technology Overlay)

► EXISTING LAND USE: Agriculture/forestry/vacant

►

EXTENSION OF PLAN GC is not adjacent, CA(k)/TO is across the street DESIGNATION/ZONING:

HISTORY OF ZONING

**REQUESTS**:

11-F-04-RZ: A/TO and RA/TO to OB/TO

SURROUNDING LAND USE,

**DESIGNATION/ZONING:** 

PLAN DESIGNATION,

North: Agriculture/forestry/vacant / O (Office) & HP (Hillside Protection) / A

(Agriculture) & TO (Technology Overlay)

ZONING South: Single family residential / O (Office) / OB (Office, Medical and

Related Services) & TO (Technology Overlay)

East: Agriculture/forestry/vacant / LDR (Low Density Residential) & HP

(Hillside Protection) / RB (General Residential) ) & TO (Technology

AGENDA ITEM #: 7 FILE #: 8-A-21-SP 8/5/2021 10:08 AM LIZ ALBERTSON PAGE #: 7-1

Overlay)

West: Commercial, single family residential / MU-SD NWCO-4 (Mixed

Use Special District: Saddlebrook) ) & HP (Hillside Protection), LDR (Low Density Residential) & HP (Hillside Protection) / CA (General

Business)) & TO (Technology Overlay) (k)

NEIGHBORHOOD CONTEXT: This area of Lovell Road is within a half-mile of the Pellissippi Parkway and

is part of the Tennessee Technology Corridor area. It is a mix of single family and multi-family neighborhoods, and some office and commercial