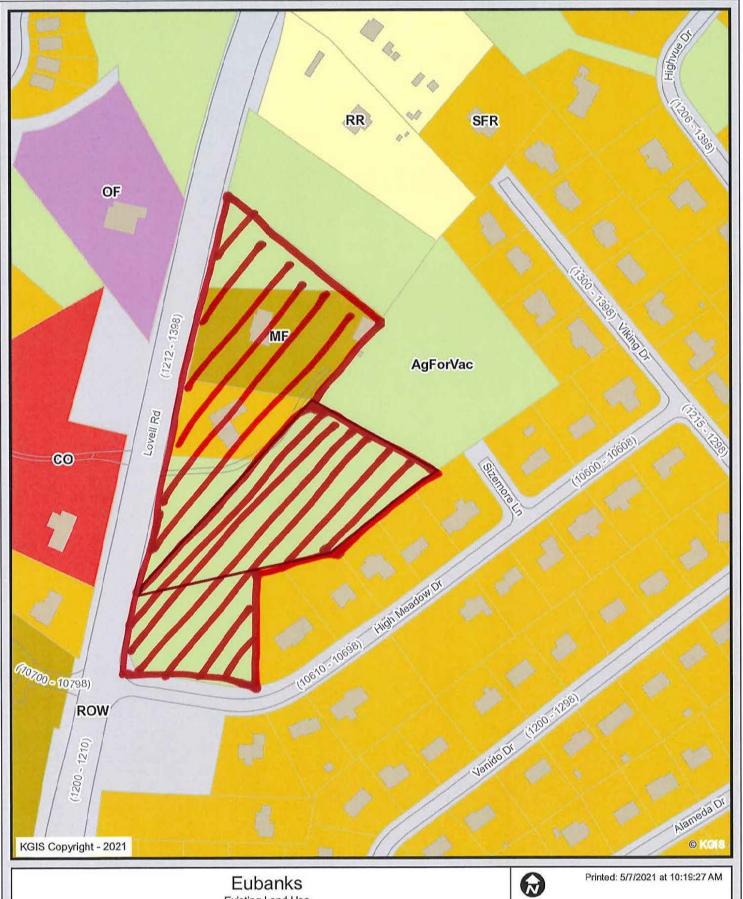

Residential) / TO (Technology Overlay)

► PROPOSED PLAN GC (General Commercial) & HP (Hillside Protection) / CA (General

DESIGNATION/ZONING: Business) / TO (Technology Overlay)

► EXISTING LAND USE: Agriculture/forestry/vacant

Business)) & TO (Technology Overlay) (k)

NEIGHBORHOOD CONTEXT: This area of Lovell Road is within a half-mile of the Pellissippi Parkway and

is part of the Tennessee Technology Corridor area. It is a mix of single family and multi-family neighborhoods, and some office and commercial