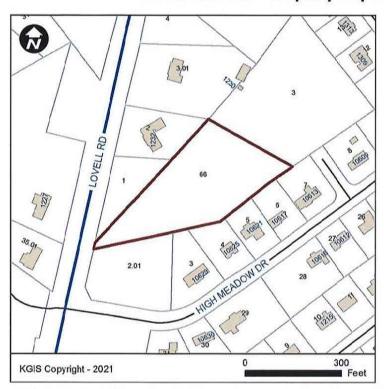

00201

JURISDICTION: Commission District 6

STREET ADDRESS: 1308, 1304, 1232, 0 & 0 Lovell Road and 0 High Meadow Drive

► LOCATION: North of High Meadow Drive, east of Lovell Road, south of Bob Gray

Road

► TRACT INFORMATION: 7.77 acres.

SECTOR PLAN: Northwest County

GROWTH POLICY PLAN: Planned Growth Area

ACCESSIBILITY: Access is via Lovell Rd, a minor arterial, with a pavement width of 70-ft,

within a right-of-way width of 100-ft.

UTILITIES: Water Source: First Knox Utility District

Business)) & TO (Technology Overlay) (k)

NEIGHBORHOOD CONTEXT: This area of Lovell Road is within a half-mile of the Pellissippi Parkway and

is part of the Tennessee Technology Corridor area. It is a mix of single family and multi-family neighborhoods, and some office and commercial