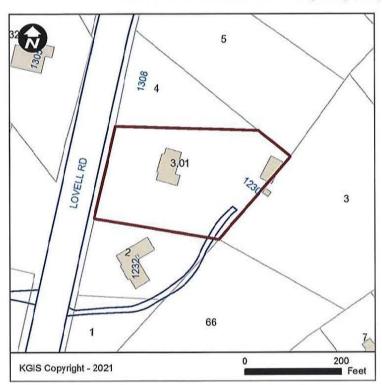

### PLAN AMENDMENT/ REZONING REPORT

► FILE #: 8-A-21-RZ AGENDA ITEM #: 7

8-A-21-SP AGENDA DATE: 8/12/2021

► APPLICANT: BENJAMIN C. MULLINS O/B/O DAVID EUBANKS

OWNER(S): David and Patricia Eubanks

TAX ID NUMBER: 118 H C 001, 002, 00301, 004, 118 066 & 118 I F View map on KGIS

00201

JURISDICTION: Commission District 6

STREET ADDRESS: 1308, 1304, 1232, 0 & 0 Lovell Road and 0 High Meadow Drive

► LOCATION: North of High Meadow Drive, east of Lovell Road, south of Bob Gray

Road

► TRACT INFORMATION: 7.77 acres.

SECTOR PLAN: Northwest County

GROWTH POLICY PLAN: Planned Growth Area

ACCESSIBILITY: Access is via Lovell Rd, a minor arterial, with a pavement width of 70-ft,

within a right-of-way width of 100-ft.

UTILITIES: Water Source: First Knox Utility District

►

EXTENSION OF PLAN GC is not adjacent, CA(k)/TO is across the street DESIGNATION/ZONING:

HISTORY OF ZONING

**REQUESTS**:

11-F-04-RZ: A/TO and RA/TO to OB/TO

SURROUNDING LAND USE,

**DESIGNATION/ZONING:** 

PLAN DESIGNATION,

North: Agriculture/forestry/vacant / O (Office) & HP (Hillside Protection) / A

(Agriculture) & TO (Technology Overlay)

ZONING South: Single family residential / O (Office) / OB (Office, Medical and

Related Services) & TO (Technology Overlay)

East: Agriculture/forestry/vacant / LDR (Low Density Residential) & HP

(Hillside Protection) / RB (General Residential) ) & TO (Technology

AGENDA ITEM #: 7 FILE #: 8-A-21-SP 8/5/2021 10:08 AM LIZ ALBERTSON PAGE #: 7-1

Overlay)

West: Commercial, single family residential / MU-SD NWCO-4 (Mixed

Use Special District: Saddlebrook) ) & HP (Hillside Protection), LDR (Low Density Residential) & HP (Hillside Protection) / CA (General

Business)) & TO (Technology Overlay) (k)

NEIGHBORHOOD CONTEXT: This area of Lovell Road is within a half-mile of the Pellissippi Parkway and

is part of the Tennessee Technology Corridor area. It is a mix of single family and multi-family neighborhoods, and some office and commercial