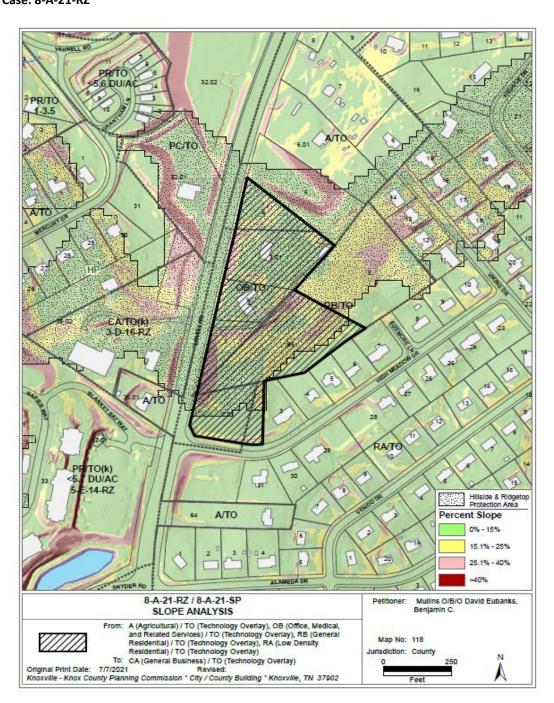

| CATEGORY               | ACRES | RECOMMENDED DISTURBANCE BUDGET (Percent)                                  | DISTURBANCE<br>AREA<br>(Acres) |
|------------------------|-------|---------------------------------------------------------------------------|--------------------------------|
| Non-Hillside           | 1.1   | 100%                                                                      | 1.1                            |
| 0-15% Slope            | 3.15  | 100%                                                                      | 3.2                            |
| 15-25% Slope           | 2.09  | 50%                                                                       | 1.0                            |
| 25-40% Slope           | 0.87  | 20%                                                                       | 0.2                            |
| Greater than 40% Slope | 0.02  | 10%                                                                       | 0.0                            |
| Ridgetops              | 0     |                                                                           |                                |
| Subtotal: Sloped Land  | 6.14  | Recommended disturbance budget within<br>Hillside Protection Area (acres) |                                |
| Total Acreage          | 7.24  |                                                                           | 5.5                            |

| CATEGORY                                                           | ACRES | RECOMMENDED DENSITY (Dwelling Units / Acre) | NUMBER OF<br>UNITS |
|--------------------------------------------------------------------|-------|---------------------------------------------|--------------------|
| Non-Hillside                                                       | 1.1   | 5.00                                        | 5.5                |
|                                                                    |       |                                             |                    |
| 0-15% Slope                                                        | 3.15  | 5.00                                        | 15.8               |
| 15-25% Slope                                                       | 2.09  | 2.00                                        | 4.2                |
| 25-40% Slope                                                       | 0.87  | 0.50                                        | 0.4                |
| Greater than 40% Slope                                             | 0.02  | 0.20                                        | 0.0                |
| Ridgetops                                                          | 0     | 3.00                                        | 0.0                |
| Subtotal: Sloped Land                                              | 6.14  |                                             | 20.4               |
|                                                                    |       |                                             |                    |
| Maximum Density Guideline<br>(Hillside & Ridgetop Protection Plan) | 7.24  | 3.58                                        | 25.9               |
|                                                                    |       |                                             |                    |
| Proposed Density (Applicant)                                       |       |                                             |                    |