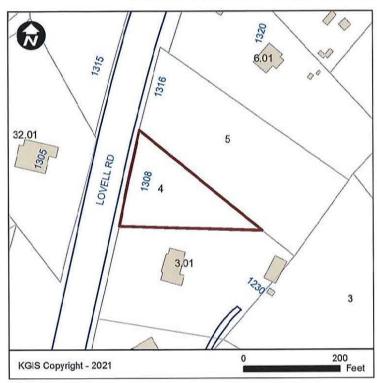

### PLAN AMENDMENT/ REZONING REPORT

► FILE #: 8-A-21-RZ AGENDA ITEM #: 7

8-A-21-SP AGENDA DATE: 8/12/2021

► APPLICANT: BENJAMIN C. MULLINS O/B/O DAVID EUBANKS

OWNER(S): David and Patricia Eubanks

TAX ID NUMBER: 118 H C 001, 002, 00301, 004, 118 066 & 118 I F View map on KGIS

00201

JURISDICTION: Commission District 6

STREET ADDRESS: 1308, 1304, 1232, 0 & 0 Lovell Road and 0 High Meadow Drive

► LOCATION: North of High Meadow Drive, east of Lovell Road, south of Bob Gray

Road

► TRACT INFORMATION: 7.77 acres.

SECTOR PLAN: Northwest County

GROWTH POLICY PLAN: Planned Growth Area

ACCESSIBILITY: Access is via Lovell Rd, a minor arterial, with a pavement width of 70-ft,

within a right-of-way width of 100-ft.

UTILITIES: Water Source: First Knox Utility District

►

EXTENSION OF PLAN GC is not adjacent, CA(k)/TO is across the street DESIGNATION/ZONING:

HISTORY OF ZONING

**REQUESTS**:

11-F-04-RZ: A/TO and RA/TO to OB/TO

SURROUNDING LAND USE,

**DESIGNATION/ZONING:** 

PLAN DESIGNATION,

North: Agriculture/forestry/vacant / O (Office) & HP (Hillside Protection) / A

(Agriculture) & TO (Technology Overlay)

ZONING South: Single family residential / O (Office) / OB (Office, Medical and

Related Services) & TO (Technology Overlay)

East: Agriculture/forestry/vacant / LDR (Low Density Residential) & HP

(Hillside Protection) / RB (General Residential) ) & TO (Technology

AGENDA ITEM #: 7 FILE #: 8-A-21-SP 8/5/2021 10:08 AM LIZ ALBERTSON PAGE #: 7-1

Overlay)

West: Commercial, single family residential / MU-SD NWCO-4 (Mixed

Use Special District: Saddlebrook) ) & HP (Hillside Protection), LDR (Low Density Residential) & HP (Hillside Protection) / CA (General

Business)) & TO (Technology Overlay) (k)

NEIGHBORHOOD CONTEXT: This area of Lovell Road is within a half-mile of the Pellissippi Parkway and

is part of the Tennessee Technology Corridor area. It is a mix of single family and multi-family neighborhoods, and some office and commercial