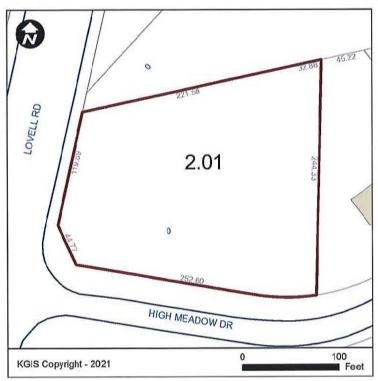

00201

JURISDICTION: Commission District 6

STREET ADDRESS: 1308, 1304, 1232, 0 & 0 Lovell Road and 0 High Meadow Drive

► LOCATION: North of High Meadow Drive, east of Lovell Road, south of Bob Gray

Road

► TRACT INFORMATION: 7.77 acres.

SECTOR PLAN: Northwest County

GROWTH POLICY PLAN: Planned Growth Area

ACCESSIBILITY: Access is via Lovell Rd, a minor arterial, with a pavement width of 70-ft,

within a right-of-way width of 100-ft.

UTILITIES: Water Source: First Knox Utility District