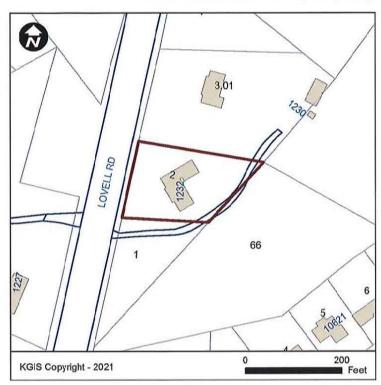

### PLAN AMENDMENT/ REZONING REPORT

► FILE #: 8-A-21-RZ AGENDA ITEM #: 7

8-A-21-SP AGENDA DATE: 8/12/2021

► APPLICANT: BENJAMIN C. MULLINS O/B/O DAVID EUBANKS

OWNER(S): David and Patricia Eubanks

TAX ID NUMBER: 118 H C 001, 002, 00301, 004, 118 066 & 118 I F View map on KGIS

00201

JURISDICTION: Commission District 6

STREET ADDRESS: 1308, 1304, 1232, 0 & 0 Lovell Road and 0 High Meadow Drive

► LOCATION: North of High Meadow Drive, east of Lovell Road, south of Bob Gray

Road

► TRACT INFORMATION: 7.77 acres.

SECTOR PLAN: Northwest County

GROWTH POLICY PLAN: Planned Growth Area

ACCESSIBILITY: Access is via Lovell Rd, a minor arterial, with a pavement width of 70-ft,

within a right-of-way width of 100-ft.

UTILITIES: Water Source: First Knox Utility District

►

EXTENSION OF PLAN GC is not adjacent, CA(k)/TO is across the street DESIGNATION/ZONING:

HISTORY OF ZONING

**REQUESTS**:

11-F-04-RZ: A/TO and RA/TO to OB/TO

SURROUNDING LAND USE,

**DESIGNATION/ZONING:** 

PLAN DESIGNATION,

North: Agriculture/forestry/vacant / O (Office) & HP (Hillside Protection) / A

(Agriculture) & TO (Technology Overlay)

ZONING South: Single family residential / O (Office) / OB (Office, Medical and

Related Services) & TO (Technology Overlay)

East: Agriculture/forestry/vacant / LDR (Low Density Residential) & HP

(Hillside Protection) / RB (General Residential) ) & TO (Technology

AGENDA ITEM #: 7 FILE #: 8-A-21-SP 8/5/2021 10:08 AM LIZ ALBERTSON PAGE #: 7-1

Overlay)

West: Commercial, single family residential / MU-SD NWCO-4 (Mixed

Use Special District: Saddlebrook) ) & HP (Hillside Protection), LDR (Low Density Residential) & HP (Hillside Protection) / CA (General

Business)) & TO (Technology Overlay) (k)

NEIGHBORHOOD CONTEXT: This area of Lovell Road is within a half-mile of the Pellissippi Parkway and

is part of the Tennessee Technology Corridor area. It is a mix of single family and multi-family neighborhoods, and some office and commercial