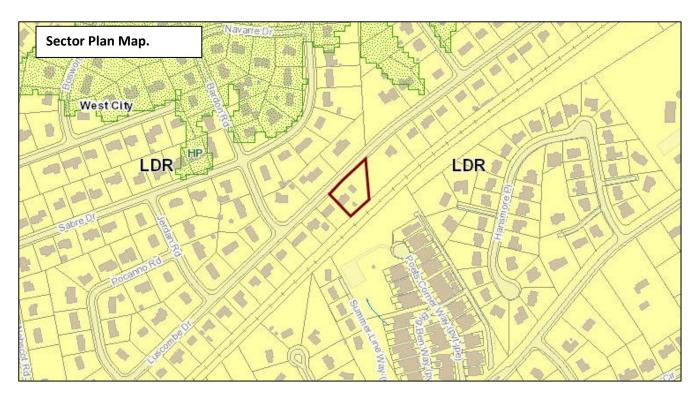

► LOCATION: South side of Luscombe Drive, southeast of Bardon Road

► APPX. SIZE OF TRACT: 0.61 Acres SECTOR PLAN: West City

**GROWTH POLICY PLAN:** N/A

ACCESSIBILITY: Acess is via Luscombe Drive, a local road with a pavement width of 27.5-ft.

EXISTING LAND USE: Existing single-family dwelling.

**EXTENSION OF ZONE:** Yes, RN-1 is located adjacent to the east and west.

HISTORY OF ZONING: RA (Low density residential)

SURROUNDING LAND **USE AND ZONING:** 

Single-family-residential - RN-1 (Single-Family-Residential West:

Neighborhood)

**NEIGHBORHOOD CONTEXT:** The property is located in an area with small sized lots along a local road

within a residential neighborhood. This property has been annexed into the

City of Knoxville.