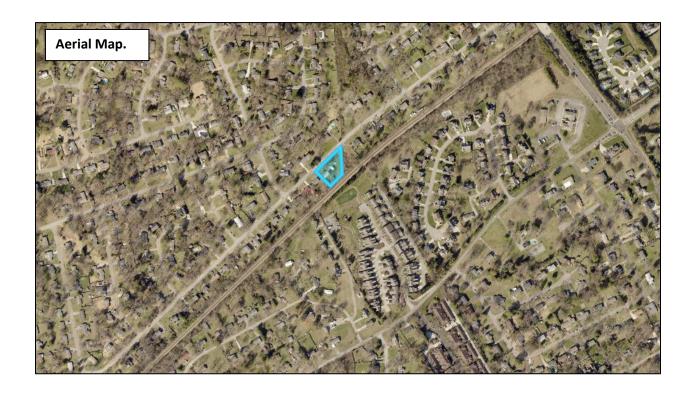

► LOCATION: South side of Luscombe Drive, southeast of Bardon Road

► APPX. SIZE OF TRACT: 0.61 Acres SECTOR PLAN: West City

**GROWTH POLICY PLAN:** N/A

ACCESSIBILITY: Acess is via Luscombe Drive, a local road with a pavement width of 27.5-ft.

EXISTING LAND USE: Existing single-family dwelling.

**EXTENSION OF ZONE:** Yes, RN-1 is located adjacent to the east and west.

HISTORY OF ZONING: RA (Low density residential)

SURROUNDING LAND **USE AND ZONING:** 

Single-family-residential - RN-1 (Single-Family-Residential West:

Neighborhood)

**NEIGHBORHOOD CONTEXT:** The property is located in an area with small sized lots along a local road

within a residential neighborhood. This property has been annexed into the