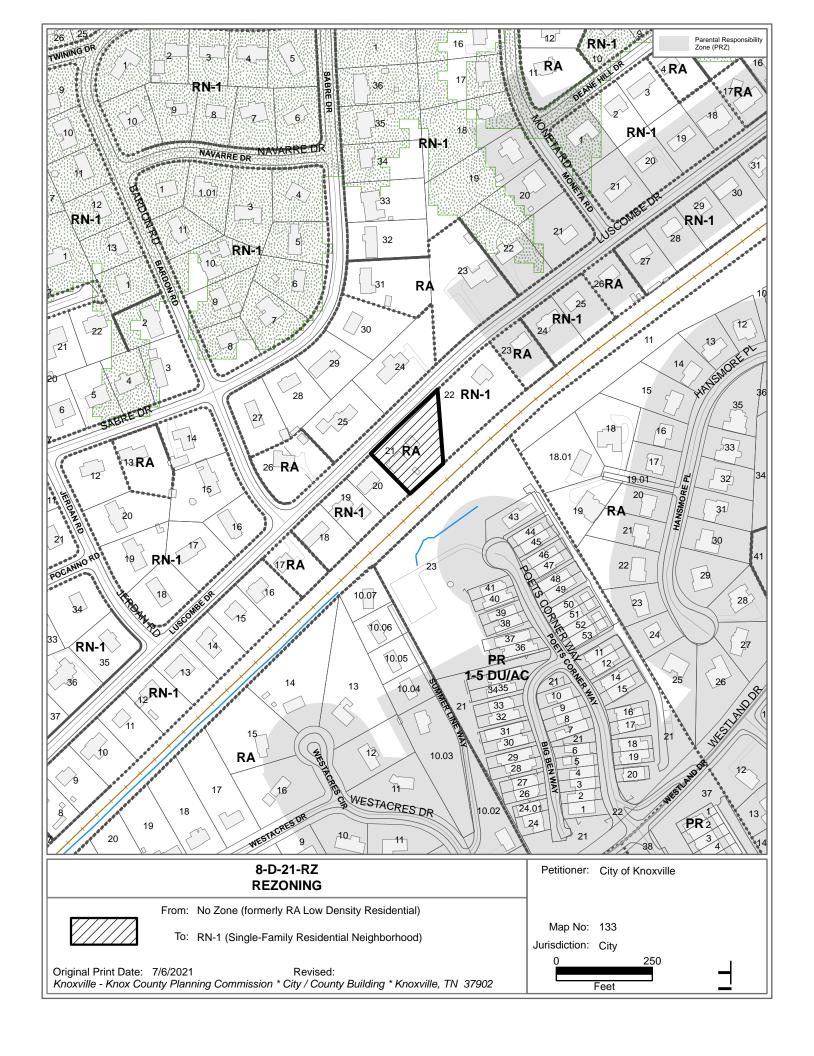

## REZONING REPORT

► FILE #: 8-D-21-RZ 10 AGENDA ITEM #:

> **AGENDA DATE:** 8/12/2021

APPLICANT: **CITY OF KNOXVILLE** 

OWNER(S): Joyce L. Van Der Wiele

TAX ID NUMBER: 133 B E 021 View map on KGIS

JURISDICTION: City Council District 2 STREET ADDRESS: 7630 Luscombe Dr.

► LOCATION: South side of Luscombe Drive, southeast of Bardon Road

► APPX. SIZE OF TRACT: 0.61 Acres SECTOR PLAN: West City

**GROWTH POLICY PLAN:** N/A

ACCESSIBILITY: Acess is via Luscombe Drive, a local road with a pavement width of 27.5-ft.

within a right-of-way width of 48.5-ft.

UTILITIES: Water Source: Knoxville Utilities Board

> Sewer Source: Knoxville Utilities Board

WATERSHED: Fourth Creek

PRESENT ZONING: No Zone

ZONING REQUESTED: RN-1 (Single-Family Residential Neighborhood)

EXISTING LAND USE: Existing single-family dwelling.

**EXTENSION OF ZONE:** Yes, RN-1 is located adjacent to the east and west.

HISTORY OF ZONING: RA (Low density residential)

SURROUNDING LAND **USE AND ZONING:** 

North: Single-family-residential - RN-1 (Single-Family-Residential

Neighborhood)

Multi-family - PR (Planned Residential) South:

Single-family-residential - RN-1 (Single-Family-Residential East:

Neighborhood)

Single-family-residential - RN-1 (Single-Family-Residential West:

Neighborhood)

**NEIGHBORHOOD CONTEXT:** The property is located in an area with small sized lots along a local road

within a residential neighborhood. This property has been annexed into the

## **COMMENTS:**

RN-1 is a comparable City zoning district to the former RA County zoning and permits residential uses on the

AGENDA ITEM #: 10 FILE #: 8-D-21-RZ 8/4/2021 04:09 PM LEVAN KING CRANSTON PAGE #: 10-1 subject property. The RN-1 zone is comparable with other residential zoning present in the area. The adjacent properties to the east and west are zoned RN-1.