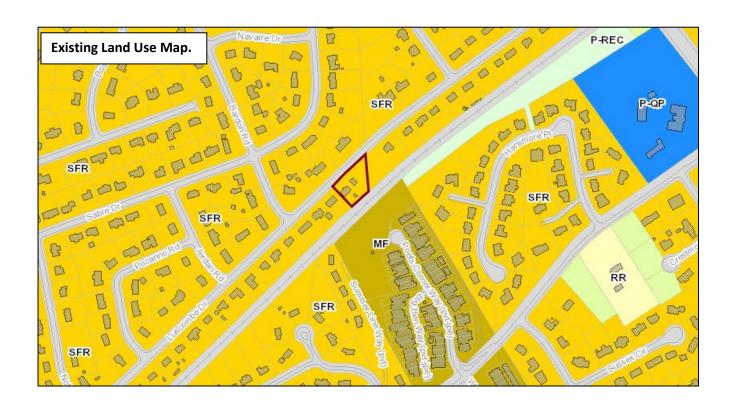

EXISTING LAND USE: Existing single-family dwelling.

**EXTENSION OF ZONE:** Yes, RN-1 is located adjacent to the east and west.

HISTORY OF ZONING: RA (Low density residential)

SURROUNDING LAND **USE AND ZONING:** 

North: Single-family-residential - RN-1 (Single-Family-Residential

Neighborhood)

Multi-family - PR (Planned Residential) South:

Single-family-residential - RN-1 (Single-Family-Residential East:

Neighborhood)

Single-family-residential - RN-1 (Single-Family-Residential West:

Neighborhood)

**NEIGHBORHOOD CONTEXT:** The property is located in an area with small sized lots along a local road

within a residential neighborhood. This property has been annexed into the