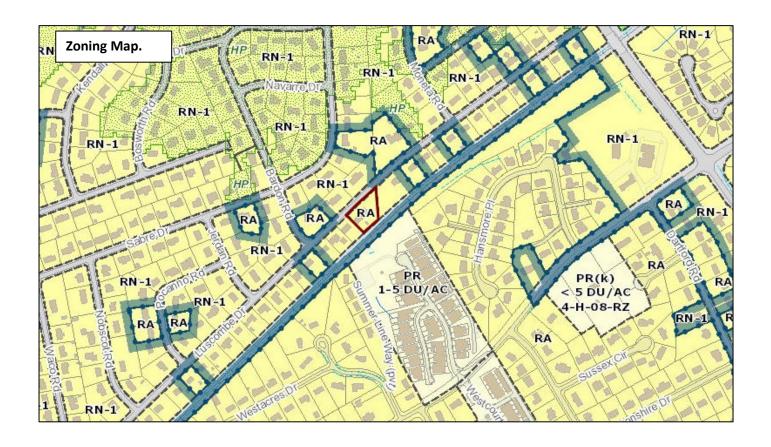

within a right-of-way width of 48.5-ft.

UTILITIES: Water Source: Knoxville Utilities Board

> Sewer Source: Knoxville Utilities Board

WATERSHED: Fourth Creek

PRESENT ZONING: No Zone

ZONING REQUESTED: RN-1 (Single-Family Residential Neighborhood)

EXISTING LAND USE: Existing single-family dwelling.

**EXTENSION OF ZONE:** Yes, RN-1 is located adjacent to the east and west.

HISTORY OF ZONING: RA (Low density residential)

SURROUNDING LAND **USE AND ZONING:** 

North: Single-family-residential - RN-1 (Single-Family-Residential

Neighborhood)

Multi-family - PR (Planned Residential) South:

Single-family-residential - RN-1 (Single-Family-Residential East:

Neighborhood)

Single-family-residential - RN-1 (Single-Family-Residential West:

Neighborhood)

**NEIGHBORHOOD CONTEXT:** The property is located in an area with small sized lots along a local road

within a residential neighborhood. This property has been annexed into the

## **COMMENTS:**

RN-1 is a comparable City zoning district to the former RA County zoning and permits residential uses on the

AGENDA ITEM #: 10 FILE #: 8-D-21-RZ 8/4/2021 04:09 PM LEVAN KING CRANSTON PAGE #: 10-1 subject property. The RN-1 zone is comparable with other residential zoning present in the area. The adjacent properties to the east and west are zoned RN-1.

Other properties in this area that have been annexed into the City of Knoxville have been rezoned to RN-1.

ESTIMATED TRAFFIC IMPACT: Not required.

ESTIMATED STUDENT YIELD: Not applicable.

If approved, this item will be forwarded to Knoxville City Council for action on 9/7/2021 and 9/21/2021. If denied, Knoxville-Knox County Planning Commission's action is final, unless the action to deny is appealed to Knoxville City Council. The date of the appeal hearing will depend on when the appeal application is filed. Appellants have 15 days to appeal a Planning Commission decision in the City.