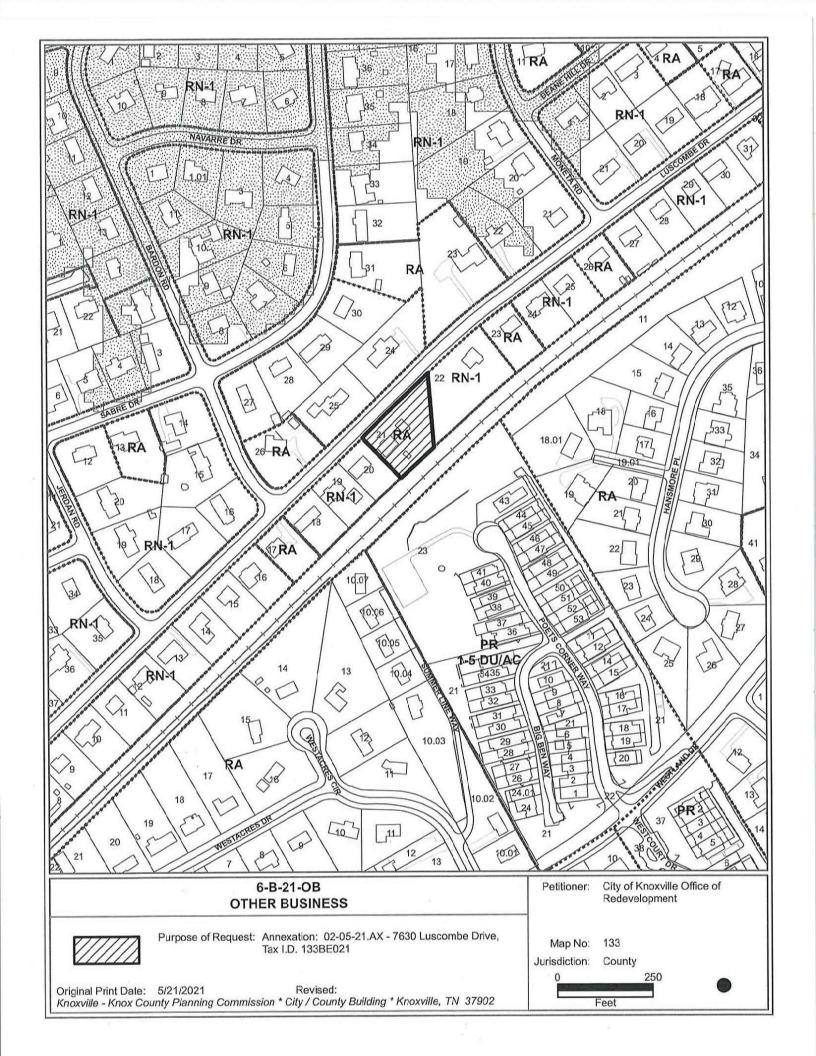

## REZONING REPORT

► FILE #: 8-D-21-RZ 10 AGENDA ITEM #:

> **AGENDA DATE:** 8/12/2021

APPLICANT: **CITY OF KNOXVILLE** 

OWNER(S): Joyce L. Van Der Wiele

TAX ID NUMBER: 133 B E 021 View map on KGIS

JURISDICTION: City Council District 2 STREET ADDRESS: 7630 Luscombe Dr.

► LOCATION: South side of Luscombe Drive, southeast of Bardon Road

► APPX. SIZE OF TRACT: 0.61 Acres SECTOR PLAN: West City

**GROWTH POLICY PLAN:** N/A

ACCESSIBILITY: Acess is via Luscombe Drive, a local road with a pavement width of 27.5-ft.

Other properties in this area that have been annexed into the City of Knoxville have been rezoned to RN-1.

ESTIMATED TRAFFIC IMPACT: Not required.

ESTIMATED STUDENT YIELD: Not applicable.

If approved, this item will be forwarded to Knoxville City Council for action on 9/7/2021 and 9/21/2021. If denied, Knoxville-Knox County Planning Commission's action is final, unless the action to deny is appealed to Knoxville City Council. The date of the appeal hearing will depend on when the appeal application is filed. Appellants have 15 days to appeal a Planning Commission decision in the City.