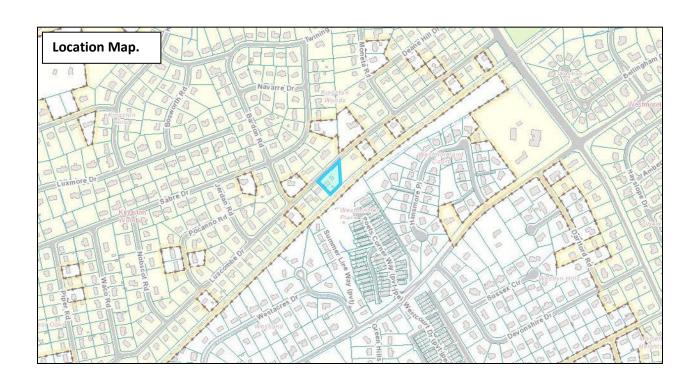

► LOCATION: South side of Luscombe Drive, southeast of Bardon Road

► APPX. SIZE OF TRACT: 0.61 Acres SECTOR PLAN: West City

**GROWTH POLICY PLAN:** N/A

ACCESSIBILITY: Acess is via Luscombe Drive, a local road with a pavement width of 27.5-ft.

Single-family-residential - RN-1 (Single-Family-Residential West:

Neighborhood)

**NEIGHBORHOOD CONTEXT:** The property is located in an area with small sized lots along a local road

within a residential neighborhood. This property has been annexed into the