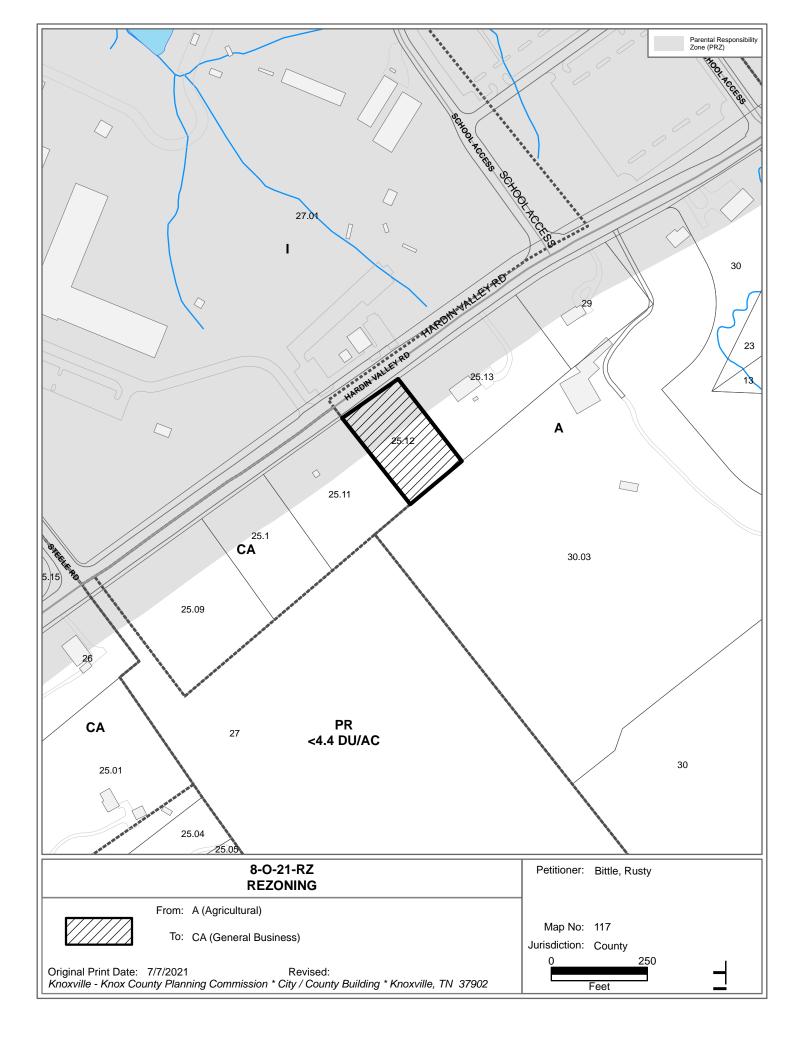

# PLAN AMENDMENT/ REZONING REPORT

| ► | FILE #:          | 8-0-21-RZ                    |                  |             |                                |              |             | AGENDA ITI                                         | EM #:   |             | 21    |
|---|------------------|------------------------------|------------------|-------------|--------------------------------|--------------|-------------|----------------------------------------------------|---------|-------------|-------|
|   |                  | 8-D-21-SP                    |                  |             |                                |              |             | AGENDA DA                                          | ATE:    | 8/12/       | /2021 |
| ► | APPLICA          | NT:                          | RUSTY            |             | :                              |              |             |                                                    |         |             |       |
|   | OWNER(           | S):                          | Rusty E          | Bittle / Ha | rdin Valley                    | Land Part    | tners       |                                                    |         |             |       |
|   | TAX ID N         | UMBER:                       | 117 02           | 2512        |                                |              |             | V                                                  | /iew ı  | map on      | KGIS  |
|   | JURISDIC         | CTION:                       | Commi            | ssion Dis   | strict 6                       |              |             |                                                    |         |             |       |
|   | STREET           | ADDRESS:                     | 11420            | Hardin V    | alley Rd.                      |              |             |                                                    |         |             |       |
| ۲ | LOCATIC          | DN:                          | Souths           | side of H   | ardin Valle                    | y Road, s    | southea     | st of Steele F                                     | Road    | intersec    | tion  |
| ► |                  | NFORMATION:                  | 1.14 ac          | res.        |                                |              |             |                                                    |         |             |       |
|   | SECTOR           | PLAN:                        | Northw           | est Coun    | ity                            |              |             |                                                    |         |             |       |
|   | GROWTH           | H POLICY PLAN:               | Rural A          | rea         |                                |              |             |                                                    |         |             |       |
|   | ACCESS           | IBILITY:                     |                  |             | ardin Valley<br>-of-way widt   |              |             | erial with a pa                                    | aveme   | ent width   | of    |
|   | UTILITIE         | S:                           | Water            | Source:     | West Kno                       | x Utility D  | District    |                                                    |         |             |       |
|   |                  |                              | Sewer            | Source:     | West Kno                       | x Utility D  | District    |                                                    |         |             |       |
|   | WATERS           | HED:                         | Conner           | Creek       |                                |              |             |                                                    |         |             |       |
| ► | PRESEN<br>DESIGI | T PLAN<br>NATION/ZONING:     | RC (Rı           | ural Com    | mercial) &                     | HP (Hills    | side Prot   | ection) / A (A                                     | Agric   | ultural)    |       |
| ۲ | PROPOS<br>DESIGI | ED PLAN<br>NATION/ZONING:    | GC (Ge<br>Busine |             | ommercial)                     | & HP (Hi     | illside P   | rotection) / C                                     | CA (G   | eneral      |       |
| ► | EXISTING         | G LAND USE:                  | Agricu           | lture/for   | estry/vacar                    | nt           |             |                                                    |         |             |       |
| • |                  |                              |                  |             |                                |              |             |                                                    |         |             |       |
|   |                  | on of plan<br>Nation/Zoning: |                  |             | vn as RC (F<br>ess) to the w   |              | nmercial)   | . Yes, an exte                                     | ensior  | n of CA     |       |
|   | HISTORY<br>REQUE | of Zoning<br>STS:            | None n           | oted.       |                                |              |             |                                                    |         |             |       |
|   |                  | NDING LAND USE,              | North:           | Public-     | quasi/public                   | : / CI (Civi | ic Institut | tional) / I (Indu                                  | ustrial | l)          |       |
|   | PLAN D<br>ZONING | ESIGNATION,<br>}             | South:           | •           | ture/forestry<br>ion) /  A (Ag |              | · ·         | al Residentia                                      | I) & H  | IP (Hillsio | de    |
|   |                  |                              | East:            |             | esidential / I<br>griculture)  | RC (Rural    | l Comme     | ercial) & HP (I                                    | Hillsid | le Protec   | tion) |
|   |                  |                              | West:            |             | constructior<br>ion) / A (Ag   |              | ural Com    | mercial) & HF                                      | P (Hill | side        |       |
|   | NEIGHBO          | ORHOOD CONTEXT:              | commu            | inity cent  | er with scho                   | ols and c    | commerc     | rsection with<br>ial facilities lo<br>hoods and so | cated   | l in close  | •     |
| A | GENDA ITEM #     | <b>: 21</b> FILE #: 8-D-21-5 | SP               |             | 8/6/2021                       | 12:58 PM     |             | LIZ ALBERTSON                                      |         | PAGE #:     | 21-1  |

TRENDS IN DEVELOPMENT, POPULATION OR TRAFFIC THAT WARRANT RECONSIDERATION OF THE ORIGINAL PLAN PROPOSAL:

1. The continued residential growth in the Hardin Valley area has precipitated commercial and office growth as well. The proposed rezoning continues an expansion of commercial uses, toward the Pellissippi Parkway Corridor.

2. The adjacent commercial strip under construction to the west is being developed with CA (General Business) zoning and has an approved consolidated access point for near the intersection with Steele Road and Hardin Valley Road.