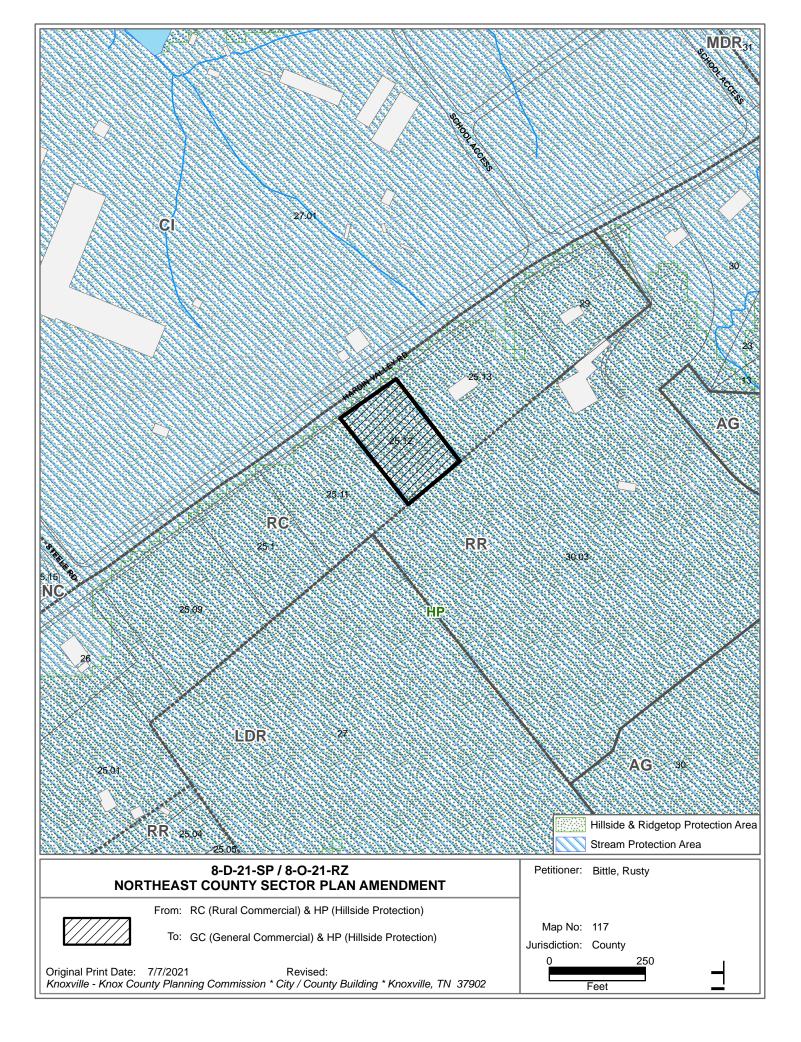

# PLAN AMENDMENT/ REZONING REPORT

| ► | FILE #:          | 8-0-21-RZ                    |                  |             |                                |              |             | AGENDA ITI                                         | EM #:   |             | 21    |
|---|------------------|------------------------------|------------------|-------------|--------------------------------|--------------|-------------|----------------------------------------------------|---------|-------------|-------|
|   |                  | 8-D-21-SP                    |                  |             |                                |              |             | AGENDA DA                                          | ATE:    | 8/12/       | /2021 |
| ► | APPLICA          | NT:                          | RUSTY            |             | :                              |              |             |                                                    |         |             |       |
|   | OWNER(           | S):                          | Rusty E          | Bittle / Ha | rdin Valley                    | Land Part    | tners       |                                                    |         |             |       |
|   | TAX ID N         | UMBER:                       | 117 02           | 2512        |                                |              |             | V                                                  | /iew ı  | map on      | KGIS  |
|   | JURISDIC         | CTION:                       | Commi            | ssion Dis   | strict 6                       |              |             |                                                    |         |             |       |
|   | STREET           | ADDRESS:                     | 11420            | Hardin V    | alley Rd.                      |              |             |                                                    |         |             |       |
| ۲ | LOCATIC          | DN:                          | Souths           | side of H   | ardin Valle                    | y Road, s    | southea     | st of Steele F                                     | Road    | intersec    | tion  |
| ► |                  | NFORMATION:                  | 1.14 ac          | res.        |                                |              |             |                                                    |         |             |       |
|   | SECTOR           | PLAN:                        | Northw           | est Coun    | ity                            |              |             |                                                    |         |             |       |
|   | GROWTH           | H POLICY PLAN:               | Rural A          | rea         |                                |              |             |                                                    |         |             |       |
|   | ACCESS           | IBILITY:                     |                  |             | ardin Valley<br>-of-way widt   |              |             | erial with a pa                                    | aveme   | ent width   | of    |
|   | UTILITIE         | S:                           | Water            | Source:     | West Kno                       | x Utility D  | District    |                                                    |         |             |       |
|   |                  |                              | Sewer            | Source:     | West Kno                       | x Utility D  | District    |                                                    |         |             |       |
|   | WATERS           | HED:                         | Conner           | Creek       |                                |              |             |                                                    |         |             |       |
| ► | PRESEN<br>DESIGI | T PLAN<br>NATION/ZONING:     | RC (Rı           | ural Com    | mercial) &                     | HP (Hills    | side Prot   | ection) / A (A                                     | Agric   | ultural)    |       |
| ۲ | PROPOS<br>DESIGI | ED PLAN<br>NATION/ZONING:    | GC (Ge<br>Busine |             | ommercial)                     | & HP (Hi     | illside P   | rotection) / C                                     | CA (G   | eneral      |       |
| ► | EXISTING         | G LAND USE:                  | Agricu           | lture/for   | estry/vacar                    | nt           |             |                                                    |         |             |       |
| • |                  |                              |                  |             |                                |              |             |                                                    |         |             |       |
|   |                  | on of plan<br>Nation/Zoning: |                  |             | vn as RC (F<br>ess) to the w   |              | nmercial)   | . Yes, an exte                                     | ensior  | n of CA     |       |
|   | HISTORY<br>REQUE | of Zoning<br>STS:            | None n           | oted.       |                                |              |             |                                                    |         |             |       |
|   |                  | NDING LAND USE,              | North:           | Public-     | quasi/public                   | : / CI (Civi | ic Institut | tional) / I (Indu                                  | ustrial | l)          |       |
|   | PLAN D<br>ZONING | ESIGNATION,<br>}             | South:           | •           | ture/forestry<br>ion) /  A (Ag |              | · ·         | al Residentia                                      | I) & H  | IP (Hillsio | de    |
|   |                  |                              | East:            |             | esidential / I<br>griculture)  | RC (Rural    | l Comme     | ercial) & HP (I                                    | Hillsid | le Protec   | tion) |
|   |                  |                              | West:            |             | constructior<br>ion) / A (Ag   |              | ural Com    | mercial) & HF                                      | P (Hill | side        |       |
|   | NEIGHBO          | ORHOOD CONTEXT:              | commu            | inity cent  | er with scho                   | ols and c    | commerc     | rsection with<br>ial facilities lo<br>hoods and so | cated   | l in close  | •     |
| A | GENDA ITEM #     | <b>: 21</b> FILE #: 8-D-21-5 | SP               |             | 8/6/2021                       | 12:58 PM     |             | LIZ ALBERTSON                                      |         | PAGE #:     | 21-1  |

#### COMMENTS:

SECTOR PLAN AMENDMENT REQUIREMENTS FROM GENERAL PLAN (May meet any one of these):

CHANGES OF CONDITIONS WARRANTING AMENDMENT OF THE LAND USE PLAN:

1. Wastewater capacity has been recently expanded in this area, and electrical line improvements are currently being planned as well. A new middle school was also completed in 2018.

2. This area is within the Rural Area of the Growth Policy Plan, which does not recommend commercial zone districts other than CR (Rural Commercial).

INTRODUCTION OF SIGNIFICANT NEW ROADS OR UTILITIES THAT WERE NOT ANTICIPATED IN THE PLAN AND MAKE DEVELOPMENT MORE FEASIBLE:

TRENDS IN DEVELOPMENT, POPULATION OR TRAFFIC THAT WARRANT RECONSIDERATION OF THE ORIGINAL PLAN PROPOSAL:

1. The continued residential growth in the Hardin Valley area has precipitated commercial and office growth as well. The proposed rezoning continues an expansion of commercial uses, toward the Pellissippi Parkway Corridor.

2. The adjacent commercial strip under construction to the west is being developed with CA (General Business) zoning and has an approved consolidated access point for near the intersection with Steele Road and Hardin Valley Road.