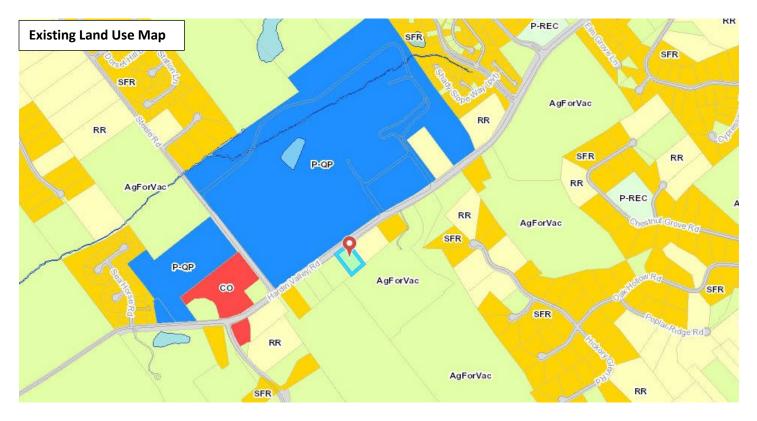

# PLAN AMENDMENT/ REZONING REPORT

| ► | FILE #:          | 8-0-21-RZ                    |                  |             |                                |              |             | AGENDA ITI                                         | EM #:   |             | 21    |
|---|------------------|------------------------------|------------------|-------------|--------------------------------|--------------|-------------|----------------------------------------------------|---------|-------------|-------|
|   |                  | 8-D-21-SP                    |                  |             |                                |              |             | AGENDA DA                                          | ATE:    | 8/12/       | /2021 |
| ► | APPLICA          | NT:                          | RUSTY            |             | :                              |              |             |                                                    |         |             |       |
|   | OWNER(           | S):                          | Rusty E          | Bittle / Ha | rdin Valley                    | Land Part    | tners       |                                                    |         |             |       |
|   | TAX ID N         | UMBER:                       | 117 02           | 2512        |                                |              |             | V                                                  | /iew ı  | map on      | KGIS  |
|   | JURISDIC         | CTION:                       | Commi            | ssion Dis   | strict 6                       |              |             |                                                    |         |             |       |
|   | STREET           | ADDRESS:                     | 11420            | Hardin V    | alley Rd.                      |              |             |                                                    |         |             |       |
| ۲ | LOCATIC          | DN:                          | Souths           | side of H   | ardin Valle                    | y Road, s    | southea     | st of Steele F                                     | Road    | intersec    | tion  |
| ► |                  | NFORMATION:                  | 1.14 ac          | res.        |                                |              |             |                                                    |         |             |       |
|   | SECTOR           | PLAN:                        | Northw           | est Coun    | ity                            |              |             |                                                    |         |             |       |
|   | GROWTH           | H POLICY PLAN:               | Rural A          | rea         |                                |              |             |                                                    |         |             |       |
|   | ACCESS           | IBILITY:                     |                  |             | ardin Valley<br>-of-way widt   |              |             | erial with a pa                                    | aveme   | ent width   | of    |
|   | UTILITIE         | S:                           | Water            | Source:     | West Kno                       | x Utility D  | District    |                                                    |         |             |       |
|   |                  |                              | Sewer            | Source:     | West Kno                       | x Utility D  | District    |                                                    |         |             |       |
|   | WATERS           | HED:                         | Conner           | Creek       |                                |              |             |                                                    |         |             |       |
| ► | PRESEN<br>DESIGI | T PLAN<br>NATION/ZONING:     | RC (Rı           | ural Com    | mercial) &                     | HP (Hills    | side Prot   | ection) / A (A                                     | Agric   | ultural)    |       |
| ۲ | PROPOS<br>DESIGI | ED PLAN<br>NATION/ZONING:    | GC (Ge<br>Busine |             | ommercial)                     | & HP (Hi     | illside P   | rotection) / C                                     | CA (G   | eneral      |       |
| ► | EXISTING         | G LAND USE:                  | Agricu           | lture/for   | estry/vacar                    | nt           |             |                                                    |         |             |       |
| • |                  |                              |                  |             |                                |              |             |                                                    |         |             |       |
|   |                  | on of plan<br>Nation/Zoning: |                  |             | vn as RC (F<br>ess) to the w   |              | nmercial)   | . Yes, an exte                                     | ensior  | n of CA     |       |
|   | HISTORY<br>REQUE | of Zoning<br>STS:            | None n           | oted.       |                                |              |             |                                                    |         |             |       |
|   |                  | NDING LAND USE,              | North:           | Public-     | quasi/public                   | : / CI (Civi | ic Institut | tional) / I (Indu                                  | ustrial | l)          |       |
|   | PLAN D<br>ZONING | ESIGNATION,<br>}             | South:           | •           | ture/forestry<br>ion) /  A (Ag |              | · ·         | al Residentia                                      | I) & H  | IP (Hillsio | de    |
|   |                  |                              | East:            |             | esidential / I<br>griculture)  | RC (Rural    | l Comme     | ercial) & HP (I                                    | Hillsid | le Protec   | tion) |
|   |                  |                              | West:            |             | constructior<br>ion) / A (Ag   |              | ural Com    | mercial) & HF                                      | P (Hill | side        |       |
|   | NEIGHBO          | ORHOOD CONTEXT:              | commu            | inity cent  | er with scho                   | ols and c    | commerc     | rsection with<br>ial facilities lo<br>hoods and so | cated   | l in close  | •     |
| A | GENDA ITEM #     | <b>: 21</b> FILE #: 8-D-21-5 | SP               |             | 8/6/2021                       | 12:58 PM     |             | LIZ ALBERTSON                                      |         | PAGE #:     | 21-1  |