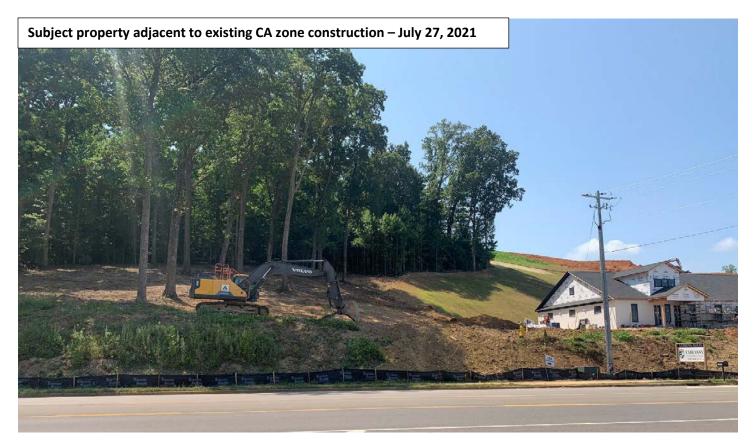

2. The adjacent commercial strip under construction to the west is being developed with CA (General Business) zoning and has an approved consolidated access point for near the intersection with Steele Road and Hardin Valley Road.