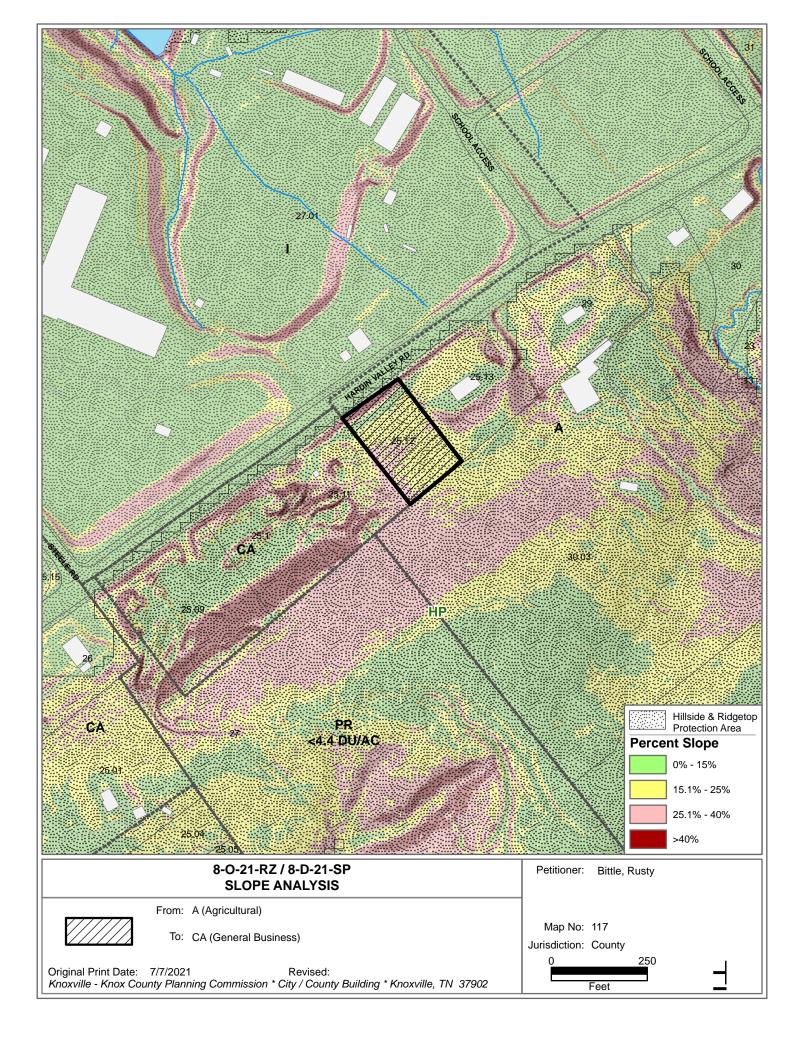

8-0-21-RZ / 8-D-21-SP

| Non-Hillsi  | de Portions         |            | Acres<br>0 |
|-------------|---------------------|------------|------------|
| Hillside an | d Ridgetop Protecti | ion Area   |            |
| Value       | Percent Slope       | Count      | Acres      |
| 1           | 0%-15%              | 157        | 0.09       |
| 2           | 15%-25%             | 1308       | 0.75       |
| 3           | 25%-40%             | 376        | 0.22       |
| 4           | >40%                | 122        | 0.07       |
|             |                     |            | 1.13       |
| Ridgetop /  | Area                |            | 0          |
|             |                     | Site Total | 1.13       |

#### Staff - Slope Analysis Case: 3-B-21-RZ

| CATEGORY               | ACRES | RECOMMENDED<br>DISTURBANCE BUDGET<br>(Percent) | DISTURBANCE<br>AREA<br>(Acres) |
|------------------------|-------|------------------------------------------------|--------------------------------|
| Non-Hillside           | 0     | 100%                                           | 0.0                            |
| 0-15% Slope            | 0.09  | 100%                                           | 0.1                            |
| 15-25% Slope           | 0.75  | 50%                                            | 0.4                            |
| 25-40% Slope           | 0.22  | 20%                                            | 0.0                            |
| Greater than 40% Slope | 0.07  | 10%                                            | 0.0                            |
| Ridgetops              | 0.00  |                                                |                                |
| Subtotal: Sloped Land  | 1.13  | Recommended disturban<br>Hillside Protec       | ce budget within <b>0.5</b>    |
| Total Acreage          | 1.13  |                                                | 0.5                            |

| CATEGORY                                                           | ACRES | RECOMMENDED DENSITY<br>(Dwelling Units / Acre) | NUMBER OF<br>UNITS |
|--------------------------------------------------------------------|-------|------------------------------------------------|--------------------|
| Non-Hillside                                                       | 0     | 4.00                                           | 0.0                |
|                                                                    |       |                                                |                    |
| 0-15% Slope                                                        | 0.09  | 4.00                                           | 0.4                |
| 15-25% Slope                                                       | 0.75  | 2.00                                           | 1.5                |
| 25-40% Slope                                                       | 0.22  | 0.50                                           | 0.1                |
| Greater than 40% Slope                                             | 0.07  | 0.20                                           | 0.0                |
| Ridgetops                                                          | 0     | 3.00                                           | 0.0                |
| Subtotal: Sloped Land                                              | 1.13  |                                                | 2.0                |
|                                                                    |       |                                                |                    |
| Maximum Density Guideline<br>(Hillside & Ridgetop Protection Plan) | 1.13  | 1.76                                           | 2.0                |
|                                                                    |       |                                                |                    |
| Proposed Density<br>(Applicant)                                    | 1.13  | 5.00                                           | 5.6                |