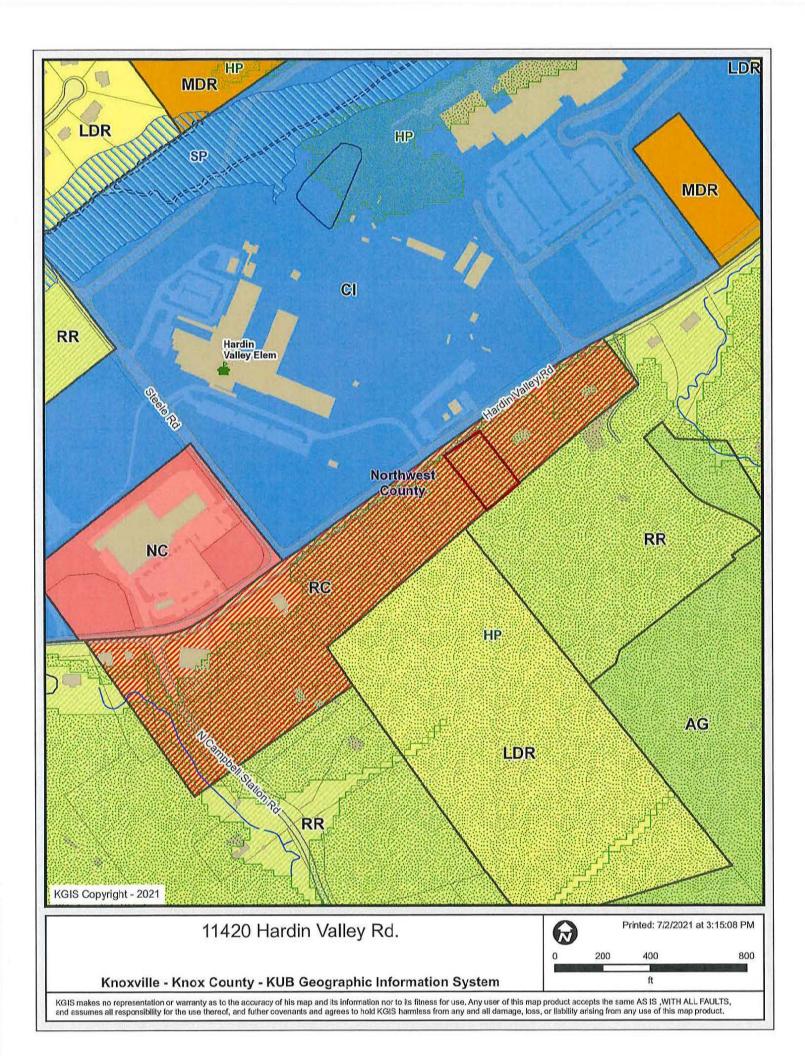

# PLAN AMENDMENT/ REZONING REPORT

| ► | FILE #:          | 8-0-21-RZ                    |                  |             |                                |              |             | AGENDA ITI                                         | EM #:   |             | 21    |
|---|------------------|------------------------------|------------------|-------------|--------------------------------|--------------|-------------|----------------------------------------------------|---------|-------------|-------|
|   |                  | 8-D-21-SP                    |                  |             |                                |              |             | AGENDA DA                                          | ATE:    | 8/12/       | /2021 |
| ► | APPLICA          | NT:                          | RUSTY            |             | :                              |              |             |                                                    |         |             |       |
|   | OWNER(           | S):                          | Rusty E          | Bittle / Ha | rdin Valley                    | Land Part    | tners       |                                                    |         |             |       |
|   | TAX ID N         | UMBER:                       | 117 02           | 2512        |                                |              |             | V                                                  | /iew ı  | map on      | KGIS  |
|   | JURISDIC         | CTION:                       | Commi            | ssion Dis   | strict 6                       |              |             |                                                    |         |             |       |
|   | STREET           | ADDRESS:                     | 11420            | Hardin V    | alley Rd.                      |              |             |                                                    |         |             |       |
| ۲ | LOCATIC          | DN:                          | Souths           | side of H   | ardin Valle                    | y Road, s    | southea     | st of Steele F                                     | Road    | intersec    | tion  |
| ► |                  | NFORMATION:                  | 1.14 ac          | res.        |                                |              |             |                                                    |         |             |       |
|   | SECTOR           | PLAN:                        | Northw           | est Coun    | ity                            |              |             |                                                    |         |             |       |
|   | GROWTH           | H POLICY PLAN:               | Rural A          | rea         |                                |              |             |                                                    |         |             |       |
|   | ACCESS           | IBILITY:                     |                  |             | ardin Valley<br>-of-way widt   |              |             | erial with a pa                                    | aveme   | ent width   | of    |
|   | UTILITIE         | S:                           | Water            | Source:     | West Kno                       | x Utility D  | District    |                                                    |         |             |       |
|   |                  |                              | Sewer            | Source:     | West Kno                       | x Utility D  | District    |                                                    |         |             |       |
|   | WATERS           | HED:                         | Conner           | Creek       |                                |              |             |                                                    |         |             |       |
| ► | PRESEN<br>DESIGI | T PLAN<br>NATION/ZONING:     | RC (Rı           | ural Com    | mercial) &                     | HP (Hills    | side Prot   | ection) / A (A                                     | Agric   | ultural)    |       |
| ۲ | PROPOS<br>DESIGI | ED PLAN<br>NATION/ZONING:    | GC (Ge<br>Busine |             | ommercial)                     | & HP (Hi     | illside P   | rotection) / C                                     | CA (G   | eneral      |       |
| ► | EXISTING         | G LAND USE:                  | Agricu           | lture/for   | estry/vacar                    | nt           |             |                                                    |         |             |       |
| • |                  |                              |                  |             |                                |              |             |                                                    |         |             |       |
|   |                  | on of plan<br>Nation/Zoning: |                  |             | vn as RC (F<br>ess) to the w   |              | nmercial)   | . Yes, an exte                                     | ensior  | n of CA     |       |
|   | HISTORY<br>REQUE | of Zoning<br>STS:            | None n           | oted.       |                                |              |             |                                                    |         |             |       |
|   |                  | NDING LAND USE,              | North:           | Public-     | quasi/public                   | : / CI (Civi | ic Institut | tional) / I (Indu                                  | ustrial | l)          |       |
|   | PLAN D<br>ZONING | ESIGNATION,<br>}             | South:           | •           | ture/forestry<br>ion) /  A (Ag |              | · ·         | al Residentia                                      | I) & H  | IP (Hillsio | de    |
|   |                  |                              | East:            |             | esidential / I<br>griculture)  | RC (Rural    | l Comme     | ercial) & HP (I                                    | Hillsid | le Protec   | tion) |
|   |                  |                              | West:            |             | constructior<br>ion) / A (Ag   |              | ural Com    | mercial) & HF                                      | P (Hill | side        |       |
|   | NEIGHBO          | ORHOOD CONTEXT:              | commu            | inity cent  | er with scho                   | ols and c    | commerc     | rsection with<br>ial facilities lo<br>hoods and so | cated   | l in close  | •     |
| A | GENDA ITEM #     | <b>: 21</b> FILE #: 8-D-21-5 | SP               |             | 8/6/2021                       | 12:58 PM     |             | LIZ ALBERTSON                                      |         | PAGE #:     | 21-1  |