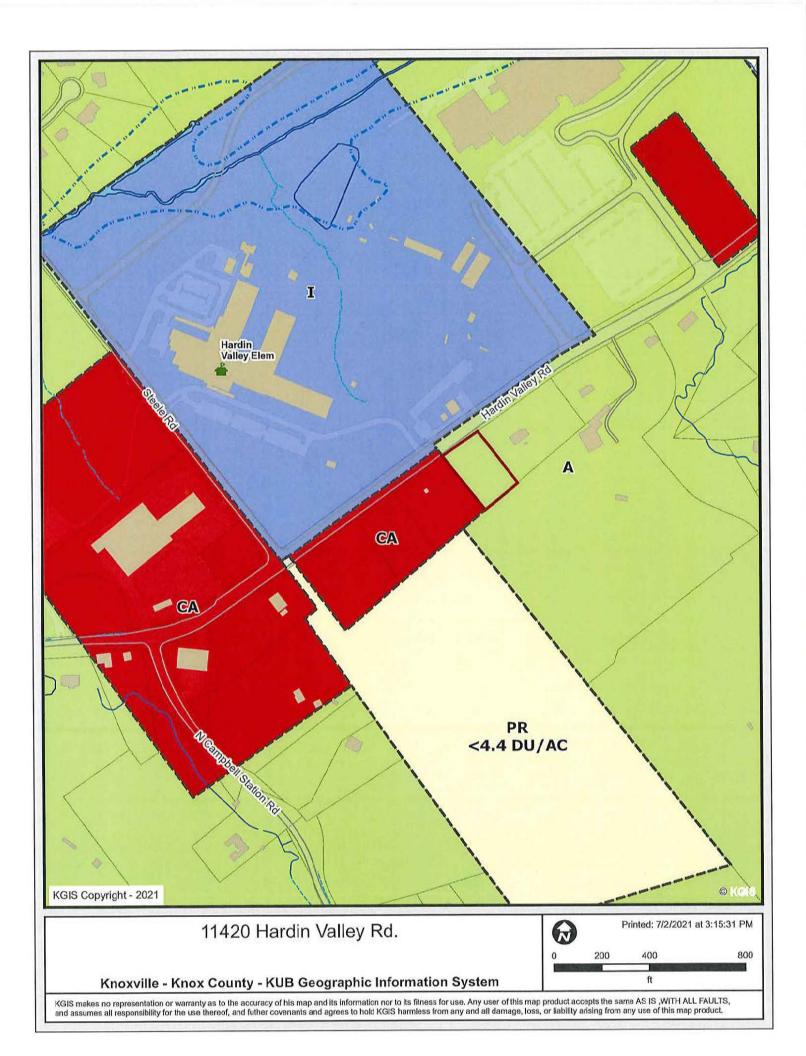

# PLAN AMENDMENT/ REZONING REPORT

| ► | FILE #:          | 8-0-21-RZ                    |                  |             |                                |              |             | AGENDA ITI                                         | EM #:   |             | 21    |
|---|------------------|------------------------------|------------------|-------------|--------------------------------|--------------|-------------|----------------------------------------------------|---------|-------------|-------|
|   |                  | 8-D-21-SP                    |                  |             |                                |              |             | AGENDA DA                                          | ATE:    | 8/12/       | /2021 |
| ► | APPLICA          | NT:                          | RUSTY            |             | :                              |              |             |                                                    |         |             |       |
|   | OWNER(           | S):                          | Rusty E          | Bittle / Ha | rdin Valley                    | Land Part    | tners       |                                                    |         |             |       |
|   | TAX ID N         | UMBER:                       | 117 02           | 2512        |                                |              |             | V                                                  | /iew ı  | map on      | KGIS  |
|   | JURISDIC         | CTION:                       | Commi            | ssion Dis   | strict 6                       |              |             |                                                    |         |             |       |
|   | STREET           | ADDRESS:                     | 11420            | Hardin V    | alley Rd.                      |              |             |                                                    |         |             |       |
| ۲ | LOCATIC          | DN:                          | Souths           | side of H   | ardin Valle                    | y Road, s    | southea     | st of Steele F                                     | Road    | intersec    | tion  |
| ► |                  | NFORMATION:                  | 1.14 ac          | res.        |                                |              |             |                                                    |         |             |       |
|   | SECTOR           | PLAN:                        | Northw           | est Coun    | ity                            |              |             |                                                    |         |             |       |
|   | GROWTH           | H POLICY PLAN:               | Rural A          | rea         |                                |              |             |                                                    |         |             |       |
|   | ACCESS           | IBILITY:                     |                  |             | ardin Valley<br>-of-way widt   |              |             | erial with a pa                                    | aveme   | ent width   | of    |
|   | UTILITIE         | S:                           | Water            | Source:     | West Kno                       | x Utility D  | District    |                                                    |         |             |       |
|   |                  |                              | Sewer            | Source:     | West Kno                       | x Utility D  | District    |                                                    |         |             |       |
|   | WATERS           | HED:                         | Conner           | Creek       |                                |              |             |                                                    |         |             |       |
| ► | PRESEN<br>DESIGI | T PLAN<br>NATION/ZONING:     | RC (Rı           | ural Com    | mercial) &                     | HP (Hills    | side Prot   | ection) / A (A                                     | Agric   | ultural)    |       |
| ۲ | PROPOS<br>DESIGI | ED PLAN<br>NATION/ZONING:    | GC (Ge<br>Busine |             | ommercial)                     | & HP (Hi     | illside P   | rotection) / C                                     | CA (G   | eneral      |       |
| ► | EXISTING         | G LAND USE:                  | Agricu           | lture/for   | estry/vacar                    | nt           |             |                                                    |         |             |       |
| • |                  |                              |                  |             |                                |              |             |                                                    |         |             |       |
|   |                  | on of plan<br>Nation/Zoning: |                  |             | vn as RC (F<br>ess) to the w   |              | nmercial)   | . Yes, an exte                                     | ensior  | n of CA     |       |
|   | HISTORY<br>REQUE | of Zoning<br>STS:            | None n           | oted.       |                                |              |             |                                                    |         |             |       |
|   |                  | NDING LAND USE,              | North:           | Public-     | quasi/public                   | : / CI (Civi | ic Institut | tional) / I (Indu                                  | ustrial | l)          |       |
|   | PLAN D<br>ZONING | ESIGNATION,<br>}             | South:           | •           | ture/forestry<br>ion) /  A (Ag |              | · ·         | al Residentia                                      | I) & H  | IP (Hillsio | de    |
|   |                  |                              | East:            |             | esidential / I<br>griculture)  | RC (Rural    | l Comme     | ercial) & HP (I                                    | Hillsid | le Protec   | tion) |
|   |                  |                              | West:            |             | constructior<br>ion) / A (Ag   |              | ural Com    | mercial) & HF                                      | P (Hill | side        |       |
|   | NEIGHBO          | ORHOOD CONTEXT:              | commu            | inity cent  | er with scho                   | ols and c    | commerc     | rsection with<br>ial facilities lo<br>hoods and so | cated   | l in close  | •     |
| A | GENDA ITEM #     | <b>: 21</b> FILE #: 8-D-21-5 | SP               |             | 8/6/2021                       | 12:58 PM     |             | LIZ ALBERTSON                                      |         | PAGE #:     | 21-1  |

2. The adjacent commercial strip under construction to the west is being developed with CA (General Business) zoning and has an approved consolidated access point for near the intersection with Steele Road and Hardin Valley Road.