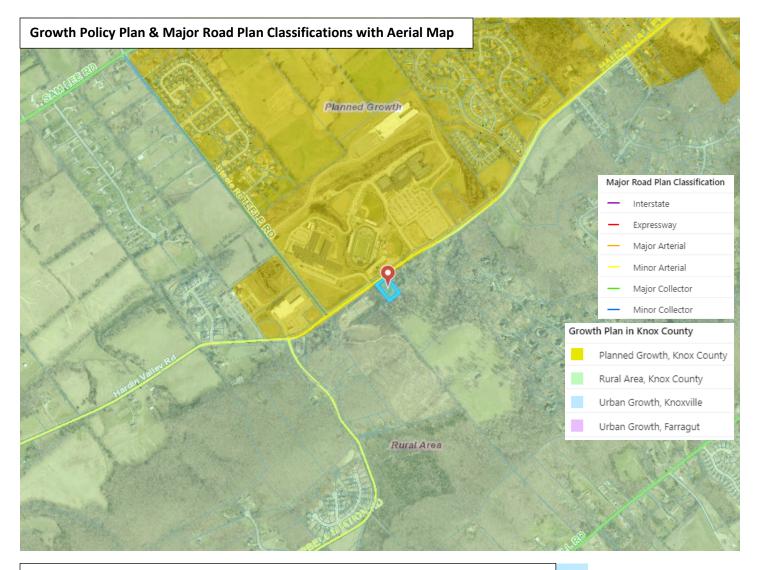

# PLAN AMENDMENT/ REZONING REPORT

| ► | FILE #:          | 8-0-21-RZ                    |                  |             |                                |              |             | AGENDA ITI                                         | EM #:   |             | 21    |
|---|------------------|------------------------------|------------------|-------------|--------------------------------|--------------|-------------|----------------------------------------------------|---------|-------------|-------|
|   |                  | 8-D-21-SP                    |                  |             |                                |              |             | AGENDA DA                                          | ATE:    | 8/12/       | /2021 |
| ► | APPLICA          | NT:                          | RUSTY            |             | :                              |              |             |                                                    |         |             |       |
|   | OWNER(           | S):                          | Rusty E          | Bittle / Ha | rdin Valley                    | Land Part    | tners       |                                                    |         |             |       |
|   | TAX ID N         | UMBER:                       | 117 02           | 2512        |                                |              |             | V                                                  | /iew ı  | map on      | KGIS  |
|   | JURISDIC         | CTION:                       | Commi            | ssion Dis   | strict 6                       |              |             |                                                    |         |             |       |
|   | STREET           | ADDRESS:                     | 11420            | Hardin V    | alley Rd.                      |              |             |                                                    |         |             |       |
| ۲ | LOCATIC          | DN:                          | Souths           | side of H   | ardin Valle                    | y Road, s    | southea     | st of Steele F                                     | Road    | intersec    | tion  |
| ► |                  | NFORMATION:                  | 1.14 ac          | res.        |                                |              |             |                                                    |         |             |       |
|   | SECTOR           | PLAN:                        | Northw           | est Coun    | ity                            |              |             |                                                    |         |             |       |
|   | GROWTH           | H POLICY PLAN:               | Rural A          | rea         |                                |              |             |                                                    |         |             |       |
|   | ACCESS           | IBILITY:                     |                  |             | ardin Valley<br>-of-way widt   |              |             | erial with a pa                                    | aveme   | ent width   | of    |
|   | UTILITIE         | S:                           | Water            | Source:     | West Kno                       | x Utility D  | District    |                                                    |         |             |       |
|   |                  |                              | Sewer            | Source:     | West Kno                       | x Utility D  | District    |                                                    |         |             |       |
|   | WATERS           | HED:                         | Conner           | Creek       |                                |              |             |                                                    |         |             |       |
| ► | PRESEN<br>DESIGI | T PLAN<br>NATION/ZONING:     | RC (Rı           | ural Com    | mercial) &                     | HP (Hills    | side Prot   | ection) / A (A                                     | Agric   | ultural)    |       |
| ۲ | PROPOS<br>DESIGI | ED PLAN<br>NATION/ZONING:    | GC (Ge<br>Busine |             | ommercial)                     | & HP (Hi     | illside P   | rotection) / C                                     | CA (G   | eneral      |       |
| ► | EXISTING         | G LAND USE:                  | Agricu           | lture/for   | estry/vacar                    | nt           |             |                                                    |         |             |       |
| • |                  |                              |                  |             |                                |              |             |                                                    |         |             |       |
|   |                  | on of plan<br>Nation/Zoning: |                  |             | vn as RC (F<br>ess) to the w   |              | nmercial)   | . Yes, an exte                                     | ensior  | n of CA     |       |
|   | HISTORY<br>REQUE | of Zoning<br>STS:            | None n           | oted.       |                                |              |             |                                                    |         |             |       |
|   |                  | NDING LAND USE,              | North:           | Public-     | quasi/public                   | : / CI (Civi | ic Institut | tional) / I (Indu                                  | ustrial | l)          |       |
|   | PLAN D<br>ZONING | ESIGNATION,<br>}             | South:           | •           | ture/forestry<br>ion) /  A (Ag |              | · ·         | al Residentia                                      | I) & H  | IP (Hillsio | de    |
|   |                  |                              | East:            |             | esidential / I<br>griculture)  | RC (Rural    | l Comme     | ercial) & HP (I                                    | Hillsid | le Protec   | tion) |
|   |                  |                              | West:            |             | constructior<br>ion) / A (Ag   |              | ural Com    | mercial) & HF                                      | P (Hill | side        |       |
|   | NEIGHBO          | ORHOOD CONTEXT:              | commu            | inity cent  | er with scho                   | ols and c    | commerc     | rsection with<br>ial facilities lo<br>hoods and so | cated   | l in close  | •     |
| A | GENDA ITEM #     | <b>: 21</b> FILE #: 8-D-21-5 | SP               |             | 8/6/2021                       | 12:58 PM     |             | LIZ ALBERTSON                                      |         | PAGE #:     | 21-1  |

2. This area is within the Rural Area of the Growth Policy Plan, which does not recommend commercial zone districts other than CR (Rural Commercial).

INTRODUCTION OF SIGNIFICANT NEW ROADS OR UTILITIES THAT WERE NOT ANTICIPATED IN THE PLAN AND MAKE DEVELOPMENT MORE FEASIBLE:

TRENDS IN DEVELOPMENT, POPULATION OR TRAFFIC THAT WARRANT RECONSIDERATION OF THE ORIGINAL PLAN PROPOSAL:

1. The continued residential growth in the Hardin Valley area has precipitated commercial and office growth as well. The proposed rezoning continues an expansion of commercial uses, toward the Pellissippi Parkway Corridor.

2. The adjacent commercial strip under construction to the west is being developed with CA (General Business) zoning and has an approved consolidated access point for near the intersection with Steele Road and Hardin Valley Road.