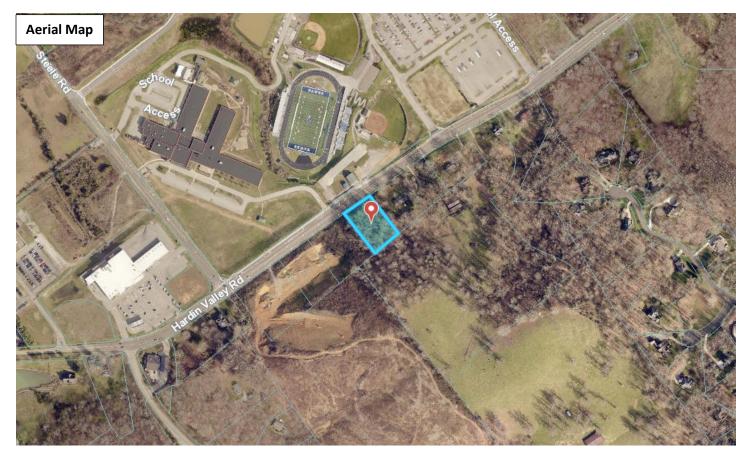

# PLAN AMENDMENT/ REZONING REPORT

| ► | FILE #:          | 8-0-21-RZ                    |                  |             |                                |              |             | AGENDA ITI                                         | EM #:   |             | 21    |
|---|------------------|------------------------------|------------------|-------------|--------------------------------|--------------|-------------|----------------------------------------------------|---------|-------------|-------|
|   |                  | 8-D-21-SP                    |                  |             |                                |              |             | AGENDA DA                                          | ATE:    | 8/12/       | /2021 |
| ► | APPLICA          | NT:                          | RUSTY            |             | :                              |              |             |                                                    |         |             |       |
|   | OWNER(           | S):                          | Rusty E          | Bittle / Ha | rdin Valley                    | Land Part    | tners       |                                                    |         |             |       |
|   | TAX ID N         | UMBER:                       | 117 02           | 2512        |                                |              |             | V                                                  | /iew ı  | map on      | KGIS  |
|   | JURISDIC         | CTION:                       | Commi            | ssion Dis   | strict 6                       |              |             |                                                    |         |             |       |
|   | STREET           | ADDRESS:                     | 11420            | Hardin V    | alley Rd.                      |              |             |                                                    |         |             |       |
| ۲ | LOCATIC          | DN:                          | Souths           | side of H   | ardin Valle                    | y Road, s    | southea     | st of Steele F                                     | Road    | intersec    | tion  |
| ► |                  | NFORMATION:                  | 1.14 ac          | res.        |                                |              |             |                                                    |         |             |       |
|   | SECTOR           | PLAN:                        | Northw           | est Coun    | ity                            |              |             |                                                    |         |             |       |
|   | GROWTH           | H POLICY PLAN:               | Rural A          | rea         |                                |              |             |                                                    |         |             |       |
|   | ACCESS           | IBILITY:                     |                  |             | ardin Valley<br>-of-way widt   |              |             | erial with a pa                                    | aveme   | ent width   | of    |
|   | UTILITIE         | S:                           | Water            | Source:     | West Kno                       | x Utility D  | District    |                                                    |         |             |       |
|   |                  |                              | Sewer            | Source:     | West Kno                       | x Utility D  | District    |                                                    |         |             |       |
|   | WATERS           | HED:                         | Conner           | Creek       |                                |              |             |                                                    |         |             |       |
| ► | PRESEN<br>DESIGI | T PLAN<br>NATION/ZONING:     | RC (Rı           | ural Com    | mercial) &                     | HP (Hills    | side Prot   | ection) / A (A                                     | Agric   | ultural)    |       |
| ۲ | PROPOS<br>DESIGI | ED PLAN<br>NATION/ZONING:    | GC (Ge<br>Busine |             | ommercial)                     | & HP (Hi     | illside P   | rotection) / C                                     | CA (G   | eneral      |       |
| ► | EXISTING         | G LAND USE:                  | Agricu           | lture/for   | estry/vacar                    | nt           |             |                                                    |         |             |       |
| • |                  |                              |                  |             |                                |              |             |                                                    |         |             |       |
|   |                  | on of plan<br>Nation/Zoning: |                  |             | vn as RC (F<br>ess) to the w   |              | nmercial)   | . Yes, an exte                                     | ensior  | n of CA     |       |
|   | HISTORY<br>REQUE | of Zoning<br>STS:            | None n           | oted.       |                                |              |             |                                                    |         |             |       |
|   |                  | NDING LAND USE,              | North:           | Public-     | quasi/public                   | : / CI (Civi | ic Institut | tional) / I (Indu                                  | ustrial | l)          |       |
|   | PLAN D<br>ZONING | ESIGNATION,<br>}             | South:           | •           | ture/forestry<br>ion) /  A (Ag |              | · ·         | al Residentia                                      | I) & H  | IP (Hillsio | de    |
|   |                  |                              | East:            |             | esidential / I<br>griculture)  | RC (Rural    | l Comme     | ercial) & HP (I                                    | Hillsid | le Protec   | tion) |
|   |                  |                              | West:            |             | constructior<br>ion) / A (Ag   |              | ural Com    | mercial) & HF                                      | P (Hill | side        |       |
|   | NEIGHBO          | ORHOOD CONTEXT:              | commu            | inity cent  | er with scho                   | ols and c    | commerc     | rsection with<br>ial facilities lo<br>hoods and so | cated   | l in close  | •     |
| A | GENDA ITEM #     | <b>: 21</b> FILE #: 8-D-21-5 | SP               |             | 8/6/2021                       | 12:58 PM     |             | LIZ ALBERTSON                                      |         | PAGE #:     | 21-1  |