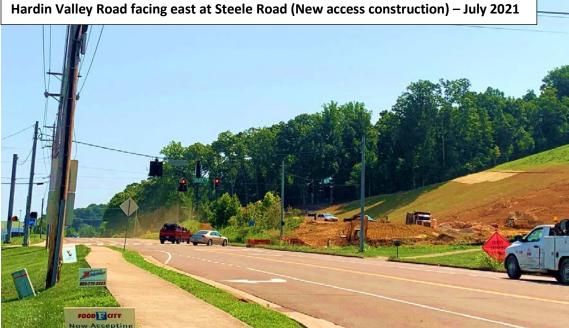

2. Sidewalks along Hardin Valley Road make pedestrian connectivity between residential neighborhoods and commercial businesses more accessible.

AN OBVIOUS OR SIGNIFICANT ERROR OR OMISSION IN THE PLAN:

1. There are no significant errors or omissions in the plan for this property. The existing plan proposes Rural Commercial for this area of Hardin Valley Road, near the intersection with Steele Road leading toward the Pellissippi Parkway.

2. The adjacent commercial strip under construction to the west is being developed with CA (General Business) zoning and has an approved consolidated access point for near the intersection with Steele Road and Hardin Valley Road.