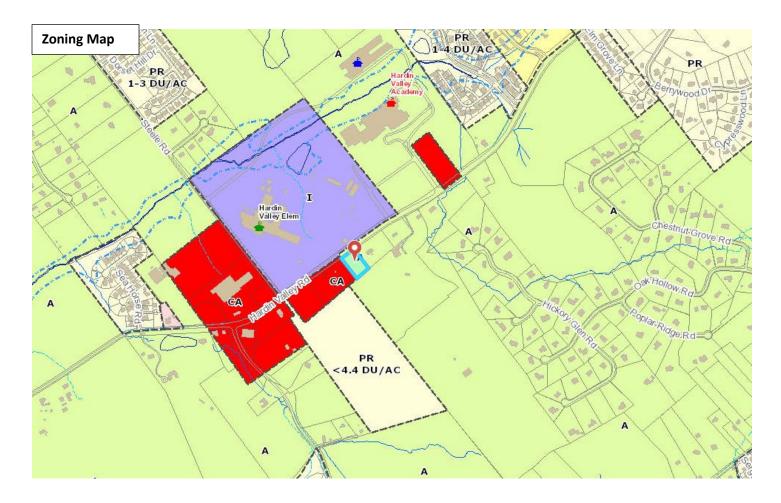

# PLAN AMENDMENT/ REZONING REPORT

| ► | FILE #:          | 8-0-21-RZ                    |                  |             |                                |              |             | AGENDA ITI                                         | EM #:   |             | 21    |
|---|------------------|------------------------------|------------------|-------------|--------------------------------|--------------|-------------|----------------------------------------------------|---------|-------------|-------|
|   |                  | 8-D-21-SP                    |                  |             |                                |              |             | AGENDA DA                                          | ATE:    | 8/12/       | /2021 |
| ► | APPLICA          | NT:                          | RUSTY            |             | :                              |              |             |                                                    |         |             |       |
|   | OWNER(           | S):                          | Rusty E          | Bittle / Ha | rdin Valley                    | Land Part    | tners       |                                                    |         |             |       |
|   | TAX ID N         | UMBER:                       | 117 02           | 2512        |                                |              |             | V                                                  | /iew ı  | map on      | KGIS  |
|   | JURISDIC         | CTION:                       | Commi            | ssion Dis   | strict 6                       |              |             |                                                    |         |             |       |
|   | STREET           | ADDRESS:                     | 11420            | Hardin V    | alley Rd.                      |              |             |                                                    |         |             |       |
| ۲ | LOCATIC          | DN:                          | Souths           | side of H   | ardin Valle                    | y Road, s    | southea     | st of Steele F                                     | Road    | intersec    | tion  |
| ► |                  | NFORMATION:                  | 1.14 ac          | res.        |                                |              |             |                                                    |         |             |       |
|   | SECTOR           | PLAN:                        | Northw           | est Coun    | ity                            |              |             |                                                    |         |             |       |
|   | GROWTH           | H POLICY PLAN:               | Rural A          | rea         |                                |              |             |                                                    |         |             |       |
|   | ACCESS           | IBILITY:                     |                  |             | ardin Valley<br>-of-way widt   |              |             | erial with a pa                                    | aveme   | ent width   | of    |
|   | UTILITIE         | S:                           | Water            | Source:     | West Kno                       | x Utility D  | District    |                                                    |         |             |       |
|   |                  |                              | Sewer            | Source:     | West Kno                       | x Utility D  | District    |                                                    |         |             |       |
|   | WATERS           | HED:                         | Conner           | Creek       |                                |              |             |                                                    |         |             |       |
| ► | PRESEN<br>DESIGI | T PLAN<br>NATION/ZONING:     | RC (Rı           | ural Com    | mercial) &                     | HP (Hills    | side Prot   | ection) / A (A                                     | Agric   | ultural)    |       |
| ۲ | PROPOS<br>DESIGI | ED PLAN<br>NATION/ZONING:    | GC (Ge<br>Busine |             | ommercial)                     | & HP (Hi     | illside P   | rotection) / C                                     | CA (G   | eneral      |       |
| ► | EXISTING         | G LAND USE:                  | Agricu           | lture/for   | estry/vacar                    | nt           |             |                                                    |         |             |       |
| • |                  |                              |                  |             |                                |              |             |                                                    |         |             |       |
|   |                  | on of plan<br>Nation/Zoning: |                  |             | vn as RC (F<br>ess) to the w   |              | nmercial)   | . Yes, an exte                                     | ensior  | n of CA     |       |
|   | HISTORY<br>REQUE | of Zoning<br>STS:            | None n           | oted.       |                                |              |             |                                                    |         |             |       |
|   |                  | NDING LAND USE,              | North:           | Public-     | quasi/public                   | : / CI (Civi | ic Institut | tional) / I (Indu                                  | ustrial | l)          |       |
|   | PLAN D<br>ZONING | ESIGNATION,<br>}             | South:           | •           | ture/forestry<br>ion) /  A (Ag |              | · ·         | al Residentia                                      | I) & H  | IP (Hillsio | de    |
|   |                  |                              | East:            |             | esidential / I<br>griculture)  | RC (Rural    | l Comme     | ercial) & HP (I                                    | Hillsid | le Protec   | tion) |
|   |                  |                              | West:            |             | constructior<br>ion) / A (Ag   |              | ural Com    | mercial) & HF                                      | P (Hill | side        |       |
|   | NEIGHBO          | ORHOOD CONTEXT:              | commu            | inity cent  | er with scho                   | ols and c    | commerc     | rsection with<br>ial facilities lo<br>hoods and so | cated   | l in close  | •     |
| A | GENDA ITEM #     | <b>: 21</b> FILE #: 8-D-21-5 | SP               |             | 8/6/2021                       | 12:58 PM     |             | LIZ ALBERTSON                                      |         | PAGE #:     | 21-1  |

#### STAFF RECOMMENDATION:

- Deny GC (General Commercial) and HP (Hillside Protection) because it is not consistent with the Northwest County Sector Plan.
- Approve CR (Rural Commercial) zoning because it is consistent with the Northwest County Sector Plan.

2. The adjacent commercial strip under construction to the west is being developed with CA (General Business) zoning and has an approved consolidated access point for near the intersection with Steele Road and Hardin Valley Road.