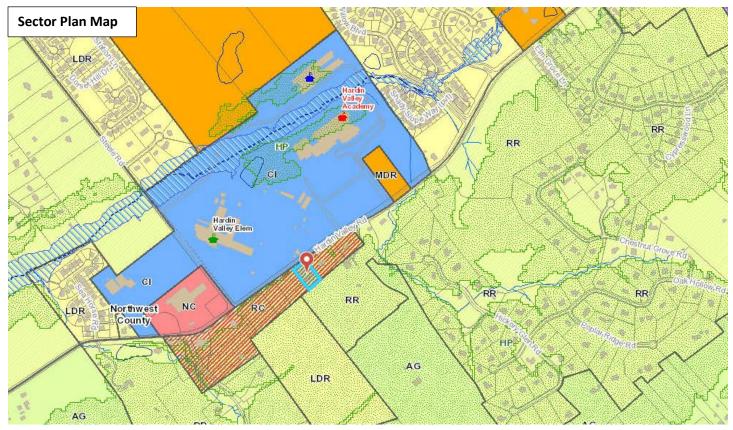

# PLAN AMENDMENT/ REZONING REPORT

| ► | FILE #:          | 8-0-21-RZ                    |                  |             |                                |              |             | AGENDA ITI                                         | EM #:   |             | 21    |
|---|------------------|------------------------------|------------------|-------------|--------------------------------|--------------|-------------|----------------------------------------------------|---------|-------------|-------|
|   |                  | 8-D-21-SP                    |                  |             |                                |              |             | AGENDA DA                                          | ATE:    | 8/12/       | /2021 |
| ► | APPLICA          | NT:                          | RUSTY            |             | :                              |              |             |                                                    |         |             |       |
|   | OWNER(           | S):                          | Rusty E          | Bittle / Ha | rdin Valley                    | Land Part    | tners       |                                                    |         |             |       |
|   | TAX ID N         | UMBER:                       | 117 02           | 2512        |                                |              |             | V                                                  | /iew ı  | map on      | KGIS  |
|   | JURISDIC         | CTION:                       | Commi            | ssion Dis   | strict 6                       |              |             |                                                    |         |             |       |
|   | STREET           | ADDRESS:                     | 11420            | Hardin V    | alley Rd.                      |              |             |                                                    |         |             |       |
| ۲ | LOCATIC          | DN:                          | Souths           | side of H   | ardin Valle                    | y Road, s    | southea     | st of Steele F                                     | Road    | intersec    | tion  |
| ► |                  | NFORMATION:                  | 1.14 ac          | res.        |                                |              |             |                                                    |         |             |       |
|   | SECTOR           | PLAN:                        | Northw           | est Coun    | ity                            |              |             |                                                    |         |             |       |
|   | GROWTH           | H POLICY PLAN:               | Rural A          | rea         |                                |              |             |                                                    |         |             |       |
|   | ACCESS           | IBILITY:                     |                  |             | ardin Valley<br>-of-way widt   |              |             | erial with a pa                                    | aveme   | ent width   | of    |
|   | UTILITIE         | S:                           | Water            | Source:     | West Kno                       | x Utility D  | District    |                                                    |         |             |       |
|   |                  |                              | Sewer            | Source:     | West Kno                       | x Utility D  | District    |                                                    |         |             |       |
|   | WATERS           | HED:                         | Conner           | Creek       |                                |              |             |                                                    |         |             |       |
| ► | PRESEN<br>DESIGI | T PLAN<br>NATION/ZONING:     | RC (Rı           | ural Com    | mercial) &                     | HP (Hills    | side Prot   | ection) / A (A                                     | Agric   | ultural)    |       |
| ۲ | PROPOS<br>DESIGI | ED PLAN<br>NATION/ZONING:    | GC (Ge<br>Busine |             | ommercial)                     | & HP (Hi     | illside P   | rotection) / C                                     | CA (G   | eneral      |       |
| ► | EXISTING         | G LAND USE:                  | Agricu           | lture/for   | estry/vacar                    | nt           |             |                                                    |         |             |       |
| • |                  |                              |                  |             |                                |              |             |                                                    |         |             |       |
|   |                  | on of plan<br>Nation/Zoning: |                  |             | vn as RC (F<br>ess) to the w   |              | nmercial)   | . Yes, an exte                                     | ensior  | n of CA     |       |
|   | HISTORY<br>REQUE | of Zoning<br>STS:            | None n           | oted.       |                                |              |             |                                                    |         |             |       |
|   |                  | NDING LAND USE,              | North:           | Public-     | quasi/public                   | : / CI (Civi | ic Institut | tional) / I (Indu                                  | ustrial | l)          |       |
|   | PLAN D<br>ZONING | ESIGNATION,<br>}             | South:           | •           | ture/forestry<br>ion) /  A (Ag |              | · ·         | al Residentia                                      | I) & H  | IP (Hillsio | de    |
|   |                  |                              | East:            |             | esidential / I<br>griculture)  | RC (Rural    | l Comme     | ercial) & HP (I                                    | Hillsid | le Protec   | tion) |
|   |                  |                              | West:            |             | constructior<br>ion) / A (Ag   |              | ural Com    | mercial) & HF                                      | P (Hill | side        |       |
|   | NEIGHBO          | ORHOOD CONTEXT:              | commu            | inity cent  | er with scho                   | ols and c    | commerc     | rsection with<br>ial facilities lo<br>hoods and so | cated   | l in close  | •     |
| A | GENDA ITEM #     | <b>: 21</b> FILE #: 8-D-21-5 | SP               |             | 8/6/2021                       | 12:58 PM     |             | LIZ ALBERTSON                                      |         | PAGE #:     | 21-1  |

2. This area is within the Rural Area of the Growth Policy Plan, which does not recommend commercial zone districts other than CR (Rural Commercial).

INTRODUCTION OF SIGNIFICANT NEW ROADS OR UTILITIES THAT WERE NOT ANTICIPATED IN THE PLAN AND MAKE DEVELOPMENT MORE FEASIBLE:

The proposed amendment is consistent with the Growth Policy Plan and Northwest County Sector Plan.
 The proposed amendment is consistent with all other adopted plans.

ESTIMATED TRAFFIC IMPACT: Not required.