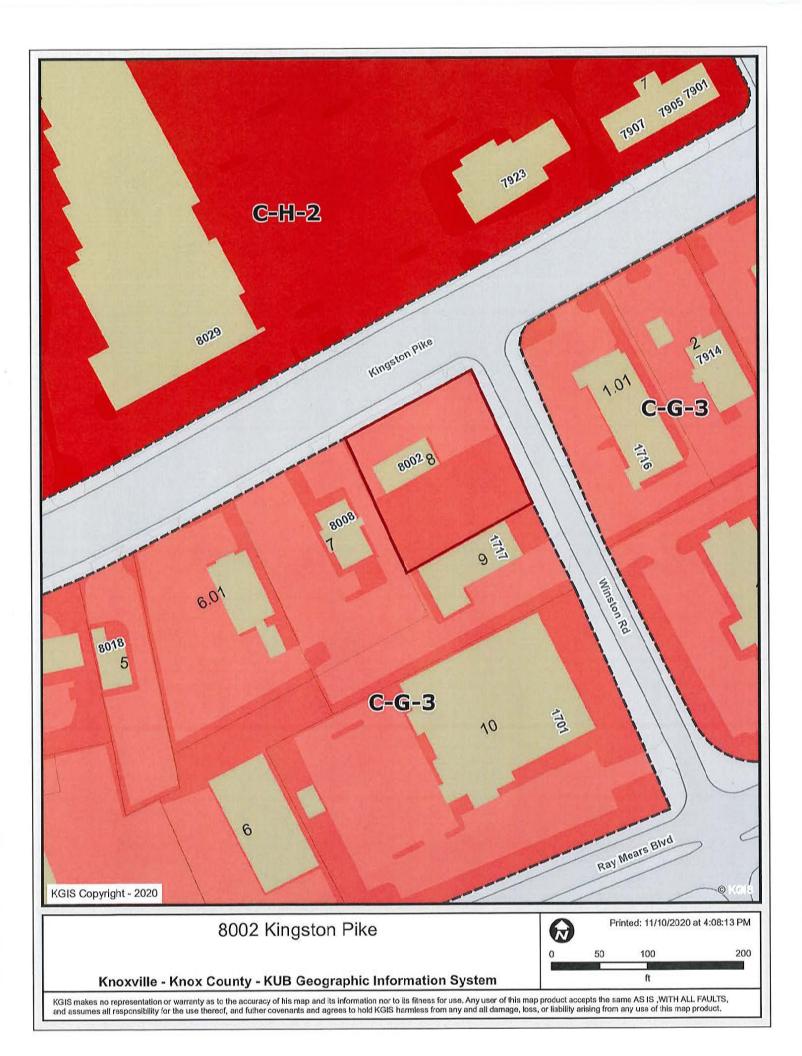

# **SPECIAL USE REPORT**

| ► FILE #: 1-D-21-SU   |                                                                                                                                                            | AGENDA ITEM #:              | 25         |
|-----------------------|------------------------------------------------------------------------------------------------------------------------------------------------------------|-----------------------------|------------|
| POSTPONEMENT(S):      | 1/14/2021                                                                                                                                                  | AGENDA DATE:                | 2/11/2021  |
| APPLICANT:            | ACRE KINGSTON PK, T5, LLC                                                                                                                                  |                             |            |
| OWNER(S):             | E. F. Wheeler Jr                                                                                                                                           |                             |            |
| TAX ID NUMBER:        | 120 J A 008                                                                                                                                                | <u>View m</u>               | ap on KGIS |
| JURISDICTION:         | City Council District 2                                                                                                                                    |                             |            |
| STREET ADDRESS:       | 8002 Kingston Pk.                                                                                                                                          |                             |            |
| LOCATION:             | South side of Kingston Pike, west side                                                                                                                     | of Winston Rd.              |            |
| APPX. SIZE OF TRACT:  | 0.2 acres                                                                                                                                                  |                             |            |
| SECTOR PLAN:          | West City                                                                                                                                                  |                             |            |
| GROWTH POLICY PLAN:   | N/A                                                                                                                                                        |                             |            |
| ACCESSIBILITY:        | Access is via Kingston Pike, is a major art width within 92' of right-of-way.                                                                              | erial street with 56' of pa | avement    |
| UTILITIES:            | Water Source: Knoxville Utilities Board                                                                                                                    |                             |            |
|                       | Sewer Source: Knoxville Utilities Board                                                                                                                    |                             |            |
| WATERSHED:            | Ten Mile Creek                                                                                                                                             |                             |            |
| ► ZONING:             | C-G-1 (General Commercial) pending                                                                                                                         |                             |            |
| EXISTING LAND USE:    | Auto service station                                                                                                                                       |                             |            |
| PROPOSED USE:         | Vehicle Repair/Service business (oil ch<br>(coffee shop)                                                                                                   | ange) & Drive-Throug        | h Facility |
| HISTORY OF ZONING:    | The property was formally zoned C-4 befo<br>adopted. There is a pending rezoning requ<br>RZ).                                                              |                             |            |
| SURROUNDING LAND      | North: Kingson Pike, Shopping center                                                                                                                       | C-H-2 (Highway Comm         | nercial)   |
| USE AND ZONING:       | South: Office C-G-3 (General Comme                                                                                                                         | rcial)                      |            |
|                       | East: Winston Rd, Commercial C-G-                                                                                                                          | 3 (General Commercial       | )          |
|                       | West: Commercial C-G-3 (General Co                                                                                                                         | ommercial)                  |            |
| NEIGHBORHOOD CONTEXT: | This is a major commercial corridor with re<br>institutions, and professional services uses<br>Center shopping center across the street of<br>Trader Joes. | s along the street. The S   | Suburban   |

The proposed development for Take 5 Oil Change and Scooters Coffee is located on 0.52 acres. Access to the site is through shared access points on Kingston Pike and Winston Rd. The existing site has two access points on Kingston Pike and one on Winston Rd. These improvements are shown on the Site Development Plans by Atwell dated 12/04/2020.