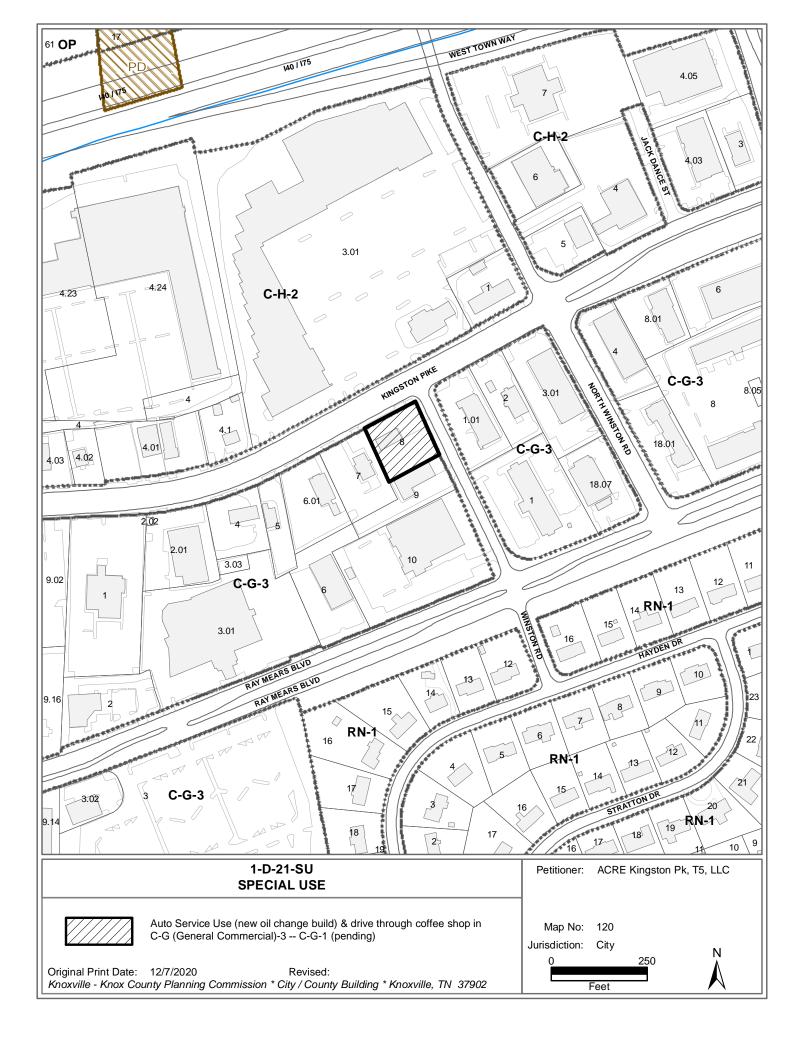

#### COMMENTS:

This proposal is for a Vehicle Repair/Service business that specializes in oil changes and a Drive-Through Facility for a coffee shop with no indoor or outdoor seating.

ESTIMATED TRAFFIC IMPACT: Not required.

The proposed development for Take 5 Oil Change and Scooters Coffee is located on 0.52 acres. Access to the site is through shared access points on Kingston Pike and Winston Rd. The existing site has two access points on Kingston Pike and one on Winston Rd. These improvements are shown on the Site Development Plans by Atwell dated 12/04/2020.