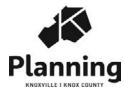

# **SPECIAL USE REPORT**

| ► FILE #: 1-D-21-SU   |                                                                                                                                                            | AGENDA ITEM #:              | 25         |
|-----------------------|------------------------------------------------------------------------------------------------------------------------------------------------------------|-----------------------------|------------|
| POSTPONEMENT(S):      | 1/14/2021                                                                                                                                                  | AGENDA DATE:                | 2/11/2021  |
| APPLICANT:            | ACRE KINGSTON PK, T5, LLC                                                                                                                                  |                             |            |
| OWNER(S):             | E. F. Wheeler Jr                                                                                                                                           |                             |            |
| TAX ID NUMBER:        | 120 J A 008                                                                                                                                                | <u>View m</u>               | ap on KGIS |
| JURISDICTION:         | City Council District 2                                                                                                                                    |                             |            |
| STREET ADDRESS:       | 8002 Kingston Pk.                                                                                                                                          |                             |            |
| LOCATION:             | South side of Kingston Pike, west side                                                                                                                     | of Winston Rd.              |            |
| APPX. SIZE OF TRACT:  | 0.2 acres                                                                                                                                                  |                             |            |
| SECTOR PLAN:          | West City                                                                                                                                                  |                             |            |
| GROWTH POLICY PLAN:   | N/A                                                                                                                                                        |                             |            |
| ACCESSIBILITY:        | Access is via Kingston Pike, is a major art width within 92' of right-of-way.                                                                              | erial street with 56' of pa | avement    |
| UTILITIES:            | Water Source: Knoxville Utilities Board                                                                                                                    |                             |            |
|                       | Sewer Source: Knoxville Utilities Board                                                                                                                    |                             |            |
| WATERSHED:            | Ten Mile Creek                                                                                                                                             |                             |            |
| ► ZONING:             | C-G-1 (General Commercial) pending                                                                                                                         |                             |            |
| EXISTING LAND USE:    | Auto service station                                                                                                                                       |                             |            |
| PROPOSED USE:         | Vehicle Repair/Service business (oil ch<br>(coffee shop)                                                                                                   | ange) & Drive-Throug        | h Facility |
| HISTORY OF ZONING:    | The property was formally zoned C-4 befo<br>adopted. There is a pending rezoning requ<br>RZ).                                                              |                             |            |
| SURROUNDING LAND      | North: Kingson Pike, Shopping center                                                                                                                       | C-H-2 (Highway Comm         | nercial)   |
| USE AND ZONING:       | South: Office C-G-3 (General Comme                                                                                                                         | rcial)                      |            |
|                       | East: Winston Rd, Commercial C-G-                                                                                                                          | 3 (General Commercial       | )          |
|                       | West: Commercial C-G-3 (General Co                                                                                                                         | ommercial)                  |            |
| NEIGHBORHOOD CONTEXT: | This is a major commercial corridor with re<br>institutions, and professional services uses<br>Center shopping center across the street of<br>Trader Joes. | s along the street. The S   | Suburban   |

#### COMMENTS:

This proposal is for a Vehicle Repair/Service business that specializes in oil changes and a Drive-Through Facility for a coffee shop with no indoor or outdoor seating.

ESTIMATED TRAFFIC IMPACT: Not required.