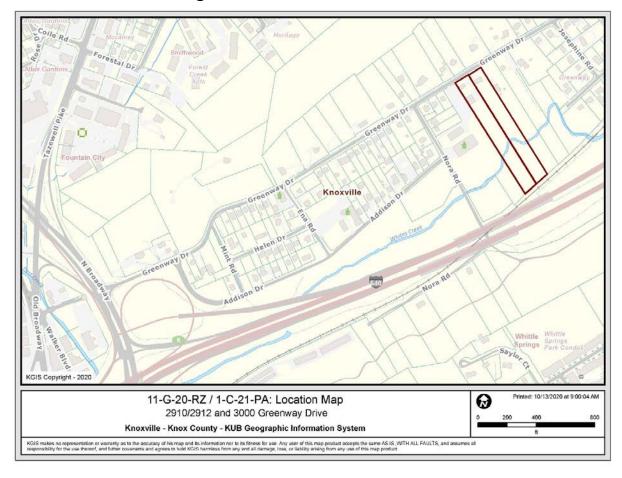

JURISDICTION: Council District 4

STREET ADDRESS: 2910, 2912, & 3000 Greenway Dr.

▶ LOCATION: South side of Greenway Drive due east of Nora Road

► APPX. SIZE OF TRACT: 4.1 acres SECTOR PLAN: North City

**GROWTH POLICY PLAN:** Within City limits

JURISDICTION: City Council District 4

STREET ADDRESS: 2910 2912 & 3000 Greenway Dr.

► LOCATION: South side of Greenway Drive due east of Nora Road

► APPX. SIZE OF TRACT:

SECTOR PLAN: North City

**GROWTH POLICY PLAN:** Within City Limits