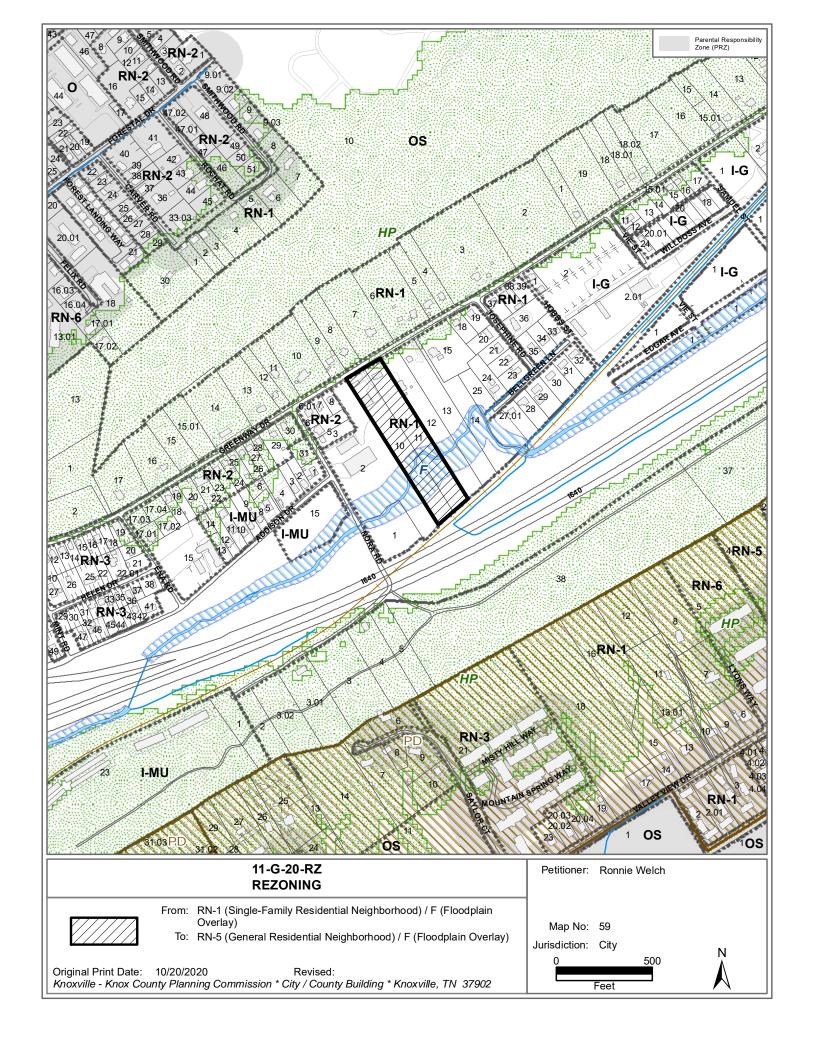

## REZONING REPORT

► FILE #: 11-G-20-RZ 5 (REVISED) AGENDA ITEM #:

11/12/2020, 1/14/2021 POSTPONEMENT(S): **AGENDA DATE:** 2/11/2021

► APPLICANT: **RONNIE WELCH** 

Ronnie Welch OWNER(S):

TAX ID NUMBER: 59 P D 010 & 59PD011 View map on KGIS

JURISDICTION: City Council District 4

STREET ADDRESS: 2910 2912 & 3000 Greenway Dr.

► LOCATION: South side of Greenway Drive due east of Nora Road

► APPX. SIZE OF TRACT:

SECTOR PLAN: North City

**GROWTH POLICY PLAN:** Within City Limits

ACCESSIBILITY: Greenway Drive is a major collector with a 19-ft pavement width inside a 40-

ft right-of-way.

UTILITIES: Water Source: Knoxville Utilities Board

> Sewer Source: Knoxville Utilities Board

WATERSHED: Whites Creek

PRESENT ZONING: RN-1 (Single-Family Residential Neighborhood) / F (Floodplain Overlay)

**ZONING REQUESTED:** RN-5 (General Residential Neighborhood) / F (Floodplain Overlay) / HP

(Hillside Overlay)

► EXISTING LAND USE: Multifamily (four-plex) and single family residential on parcel 59PD011;

a duplex on 59PD010

No **EXTENSION OF ZONE:** 

A request for the front portion of parcel 059PD010 to be rezoned from R-1 to HISTORY OF ZONING:

R-2 was denied by the Planning Commission and appealed to City Council

(Case 5-C-84-RZ) who approved the request.

SURROUNDING LAND USE AND ZONING:

Single family residential and rural residential - RN-1 (Single Family

Residential Neighborhood) and HP (Hillside Protection Overlay)

Districts

South: I-640 right-of-way and railroad tracks inside the I-640 right-of-way

East: Single family residential - RN-1 (Single Family Residential

Neighborhood) District

West: Public/quasi-public land (church) - RN-1 (Single Family Residential

Neighborhood) and RN-2 (Single Family Residential Neighborhood)

**Districts** 

**NEIGHBORHOOD CONTEXT:** Greenway Drive is bordered by large-lot (1 acre and greater) single family

> detached residential on the north and by a mix of large and small-lot (down to 1/4 acre) single family residential on the south. This portion of Greenway

Drive contains long, narrow lots that back up to I-640.

STAFF RECOMMENDATION:

AGENDA ITEM #: 5 FILE #: 11-G-20-RZ 2/2/2021 02:48 PM MICHELLE PORTIER PAGE #: 5-1