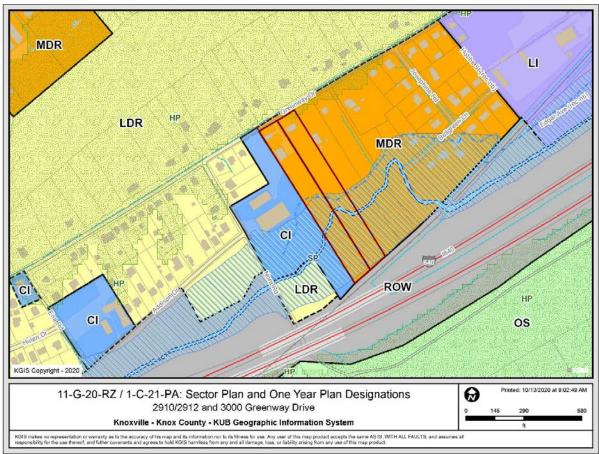

► PRESENT PLAN AND MDR (Medium Density Residential) / SP (Stream Protection) / RN-1

**ZONING DESIGNATION:** (Single-Family Residential Neighborhood) / F (Floodway)

PROPOSED PLAN HDR (High Density Residential) / SP (Stream Protection) **DESIGNATION:** 

► PRESENT PLAN AND MDR (Medium Density Residential) / SP (Stream Protection) / RN-1

(Single-Family Residential Neighborhood) / F (Floodway) **ZONING DESIGNATION:** 

PROPOSED PLAN **DESIGNATION:** 

HDR (High Density Residential) / SP (Stream Protection)

North: Single family residential and rural residential - LDR (Low Density

Residential) - RN-1 (Single Family Residential Neighborhood) and

HP (Hillside Protection Overlay) Districts

South: I-640 right-of-way and railroad tracks inside the I-640 right-of-way -

ROW (Right of Way) - ROW (Right of Way)

Single family residential - MDR (Medium Density Residential) - RN-East:

1 (Single Family Residential Neighborhood) District

Public/quasi-public land (church) - CI (Civic/Institutional) - RN-1 West:

(Single Family Residential Neighborhood) and RN-2 (Single Family

Residential Neighborhood) Districts

AGENDA ITEM #: 5 PAGE #: FILE #: 1-C-21-PA 1/25/2021 01:05 PM MICHELLE PORTIER 5-1 Greenway Drive is bordered by large-lot (1 acre and greater) single family detached residential on the north and by a mix of large and small-lot (down to 1/4 acre) single family residential on the south. This portion of Greenway Drive contains long, narrow lots that back up to I-640.