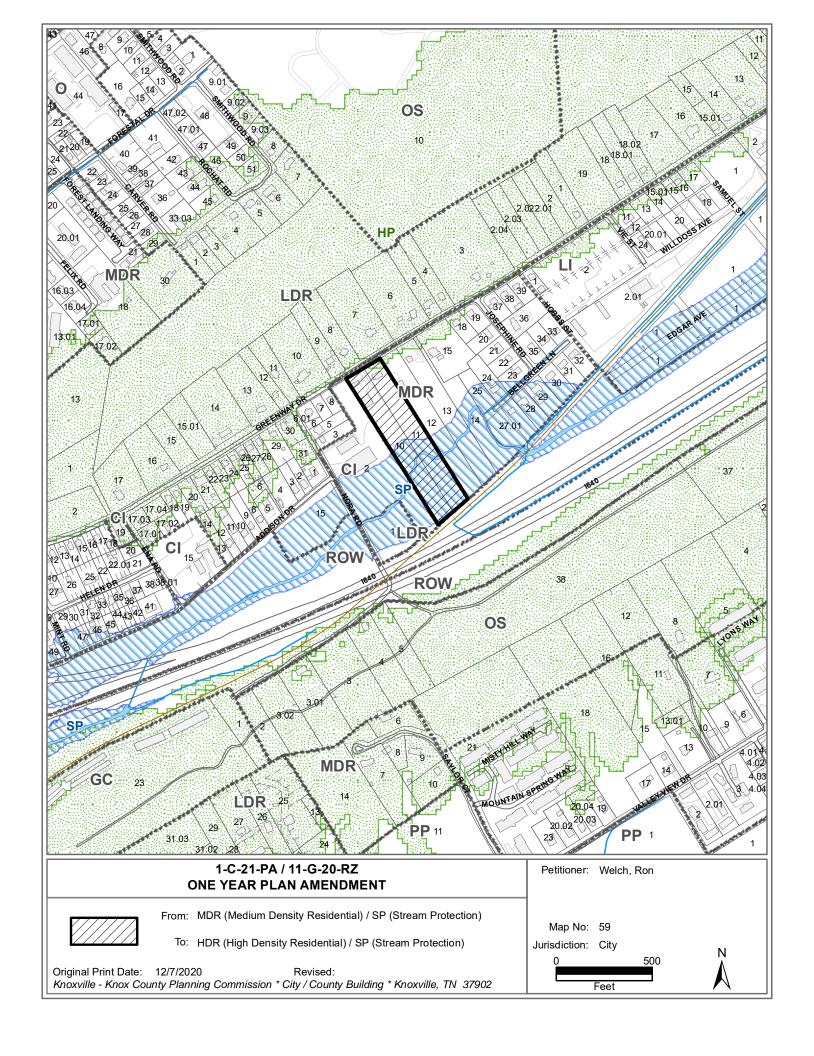

## PLAN AMENDMENT REPORT

► FILE #: 1-C-21-PA AGENDA ITEM #: 5

POSTPONEMENT(S): 1/14/2021 **AGENDA DATE:** 2/11/2021

► APPLICANT: **RON WELCH** OWNER(S): Ronnie Welch

TAX ID NUMBER: 59 P D 010 & 59 P D011 View map on KGIS

JURISDICTION: Council District 4

STREET ADDRESS: 2910, 2912, & 3000 Greenway Dr.

▶ LOCATION: South side of Greenway Drive due east of Nora Road

► APPX. SIZE OF TRACT: 4.1 acres SECTOR PLAN: North City

**GROWTH POLICY PLAN:** Within City limits

Greenway Drive is a major collector with a 19-ft pavement width inside a 40-ACCESSIBILITY:

ft right-of-way.

UTILITIES: Water Source: Knoxville Utilities Board

> Sewer Source: Knoxville Utilities Board

WATERSHED: Whites Creek

► PRESENT PLAN AND MDR (Medium Density Residential) / SP (Stream Protection) / RN-1

(Single-Family Residential Neighborhood) / F (Floodway) **ZONING DESIGNATION:** 

PROPOSED PLAN **DESIGNATION:** 

HDR (High Density Residential) / SP (Stream Protection)

**▶ EXISTING LAND USE:** Multifamily (four-plex) and single family residential on parcel 59PD011;

duplex on 59PD010

**EXTENSION OF PLAN** 

**DESIGNATION:** 

No

**HISTORY OF REQUESTS:** No plan amendment requests noted for this property; A request for the front

> portion of parcel 059PD010 to be rezoned from R-1 to R-2 was denied by the Planning Commission and appealed to City Council (Case 5-C-84-RZ) who

approved the request.

SURROUNDING LAND USE AND PLAN DESIGNATION:

North: Single family residential and rural residential - LDR (Low Density

Residential) - RN-1 (Single Family Residential Neighborhood) and

HP (Hillside Protection Overlay) Districts

South: I-640 right-of-way and railroad tracks inside the I-640 right-of-way -

ROW (Right of Way) - ROW (Right of Way)

Single family residential - MDR (Medium Density Residential) - RN-East:

1 (Single Family Residential Neighborhood) District

Public/quasi-public land (church) - CI (Civic/Institutional) - RN-1 West:

(Single Family Residential Neighborhood) and RN-2 (Single Family

Residential Neighborhood) Districts

AGENDA ITEM #: 5 PAGE #: FILE #: 1-C-21-PA 1/25/2021 01:05 PM MICHELLE PORTIER 5-1 Greenway Drive is bordered by large-lot (1 acre and greater) single family detached residential on the north and by a mix of large and small-lot (down to 1/4 acre) single family residential on the south. This portion of Greenway Drive contains long, narrow lots that back up to I-640.