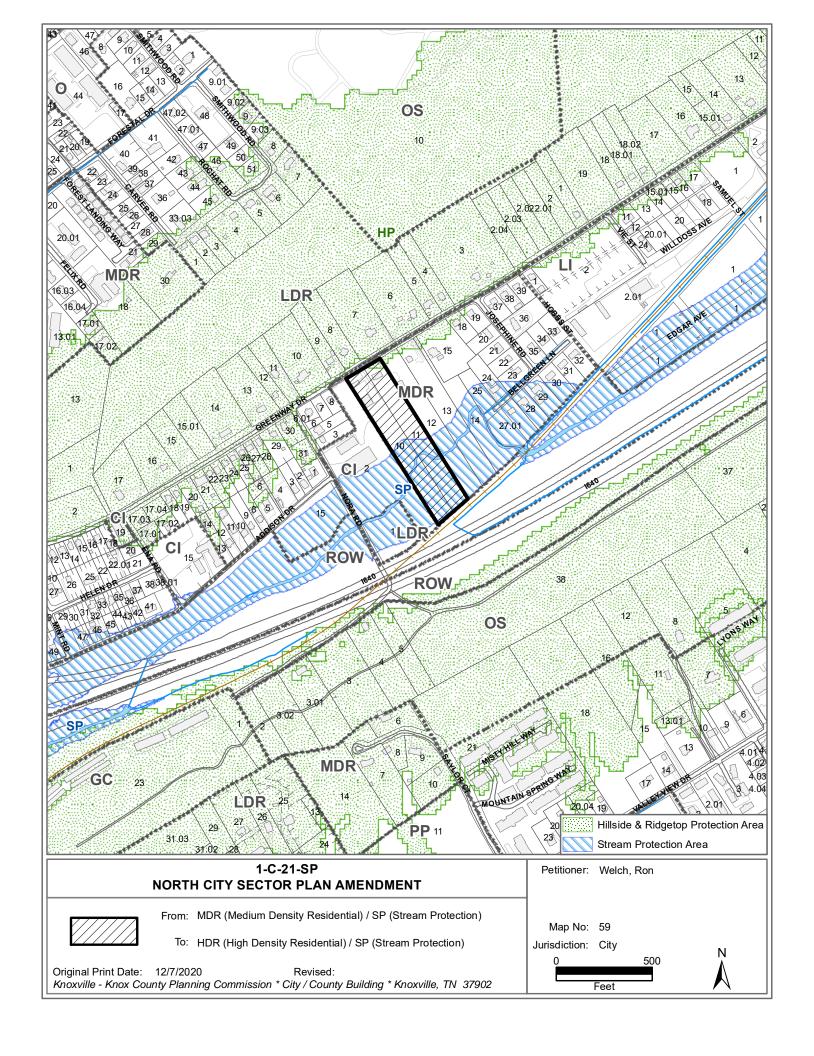

## PLAN AMENDMENT REPORT

► FILE #: 1-C-21-SP AGENDA ITEM #: 5

POSTPONEMENT(S): 1/14/2021 **AGENDA DATE:** 2/11/2021

► APPLICANT: **RON WELCH** Ronnie Welch OWNER(S):

TAX ID NUMBER: 59 P D 010 & 59PD011 View map on KGIS

JURISDICTION: Council District 4

STREET ADDRESS: 2910, 2912, & 3000 Greenway Dr.

▶ LOCATION: South side of Greenway Drive due east of Nora Road

► APPX. SIZE OF TRACT: 4.1 acres SECTOR PLAN: North City

**GROWTH POLICY PLAN:** Within City limits

ACCESSIBILITY: Greenway Drive is a major collector with a 19-ft pavement width inside a 40-

ft right-of-way.

UTILITIES: Water Source: Knoxville Utilities Board

> Sewer Source: Knoxville Utilities Board

WATERSHED: Whites Creek

► PRESENT PLAN AND MDR (Medium Density Residential) / SP (Stream Protection) / RN-1

**ZONING DESIGNATION:** (Single-Family Residential Neighborhood) / F (Floodway)

PROPOSED PLAN HDR (High Density Residential) / SP (Stream Protection) **DESIGNATION:** 

**▶ EXISTING LAND USE:** Multifamily (four-plex) and single family residential on parcel 59PD011;

duplex on 59PD010

**EXTENSION OF PLAN** 

**DESIGNATION:** 

No

**HISTORY OF REQUESTS:** None noted for this property

SURROUNDING LAND USE AND PLAN DESIGNATION:

Single family residential and rural residential - LDR (Low Density North:

Residential)

South: I-640 right-of-way and railroad tracks inside the I-640 right-of-way -

ROW (Right of Way)

East: Single family residential - MDR (Medium Density Residential)

West: Public/quasi-public land (church) - CI (Civic/Institutional)

NEIGHBORHOOD CONTEXT Greenway Drive is bordered by large-lot (1 acre and greater) single family

detached residential on the north and by a mix of large and small-lot (down to 1/4 acre) single family residential on the south. This portion of Greenway

Drive contains long, narrow lots that back up to I-640.