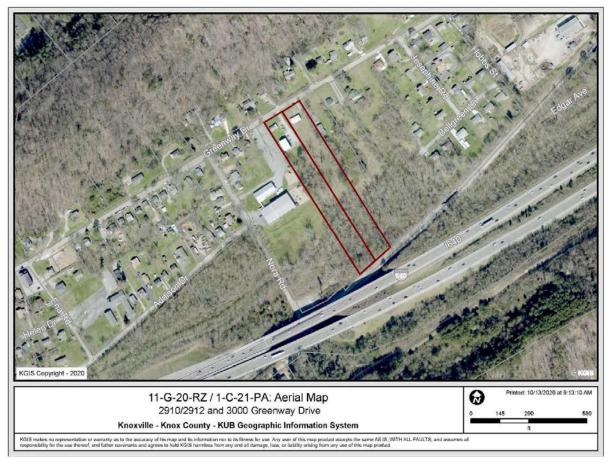

JURISDICTION: Council District 4

STREET ADDRESS: 2910, 2912, & 3000 Greenway Dr.

▶ LOCATION: South side of Greenway Drive due east of Nora Road

► APPX. SIZE OF TRACT: 4.1 acres SECTOR PLAN: North City

**GROWTH POLICY PLAN:** Within City limits

ACCESSIBILITY: Greenway Drive is a major collector with a 19-ft pavement width inside a 40-

ft right-of-way.

UTILITIES: Water Source: Knoxville Utilities Board

> Sewer Source: Knoxville Utilities Board

WATERSHED: Whites Creek

detached residential on the north and by a mix of large and small-lot (down to 1/4 acre) single family residential on the south. This portion of Greenway

Drive contains long, narrow lots that back up to I-640.

Greenway Drive is a major collector with a 19-ft pavement width inside a 40-ACCESSIBILITY:

ft right-of-way.

UTILITIES: Water Source: Knoxville Utilities Board

> Sewer Source: Knoxville Utilities Board

WATERSHED: Whites Creek

(Single Family Residential Neighborhood) and RN-2 (Single Family

Residential Neighborhood) Districts

AGENDA ITEM #: 5 PAGE #: FILE #: 1-C-21-PA 1/25/2021 01:05 PM MICHELLE PORTIER 5-1 Greenway Drive is bordered by large-lot (1 acre and greater) single family detached residential on the north and by a mix of large and small-lot (down to 1/4 acre) single family residential on the south. This portion of Greenway Drive contains long, narrow lots that back up to I-640.

JURISDICTION: City Council District 4

STREET ADDRESS: 2910 2912 & 3000 Greenway Dr.

► LOCATION: South side of Greenway Drive due east of Nora Road

► APPX. SIZE OF TRACT:

SECTOR PLAN: North City

**GROWTH POLICY PLAN:** Within City Limits

Neighborhood) and RN-2 (Single Family Residential Neighborhood)

**Districts** 

**NEIGHBORHOOD CONTEXT:** Greenway Drive is bordered by large-lot (1 acre and greater) single family

> detached residential on the north and by a mix of large and small-lot (down to 1/4 acre) single family residential on the south. This portion of Greenway

Drive contains long, narrow lots that back up to I-640.

STAFF RECOMMENDATION:

AGENDA ITEM #: 5 FILE #: 11-G-20-RZ 2/2/2021 02:48 PM MICHELLE PORTIER PAGE #: 5-1