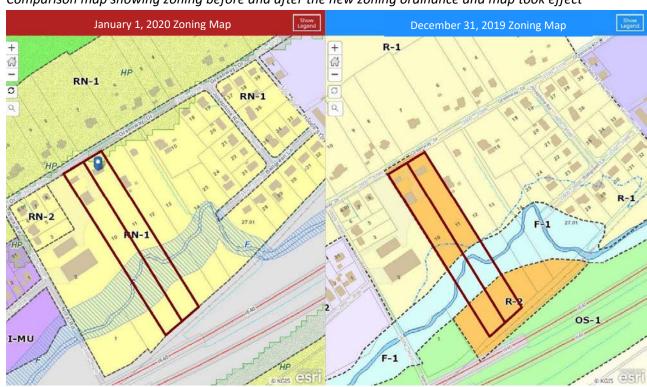

Comparison map showing zoning before and after the new zoning ordinance and map took effect

► PRESENT PLAN AND MDR (Medium Density Residential) / SP (Stream Protection) / RN-1

**ZONING DESIGNATION:** (Single-Family Residential Neighborhood) / F (Floodway)

PROPOSED PLAN HDR (High Density Residential) / SP (Stream Protection) **DESIGNATION:** 

► PRESENT PLAN AND MDR (Medium Density Residential) / SP (Stream Protection) / RN-1

(Single-Family Residential Neighborhood) / F (Floodway) **ZONING DESIGNATION:** 

PROPOSED PLAN **DESIGNATION:** 

HDR (High Density Residential) / SP (Stream Protection)

PRESENT ZONING: RN-1 (Single-Family Residential Neighborhood) / F (Floodplain Overlay)

**ZONING REQUESTED:** RN-5 (General Residential Neighborhood) / F (Floodplain Overlay) / HP

(Hillside Overlay)

► EXISTING LAND USE: Multifamily (four-plex) and single family residential on parcel 59PD011;