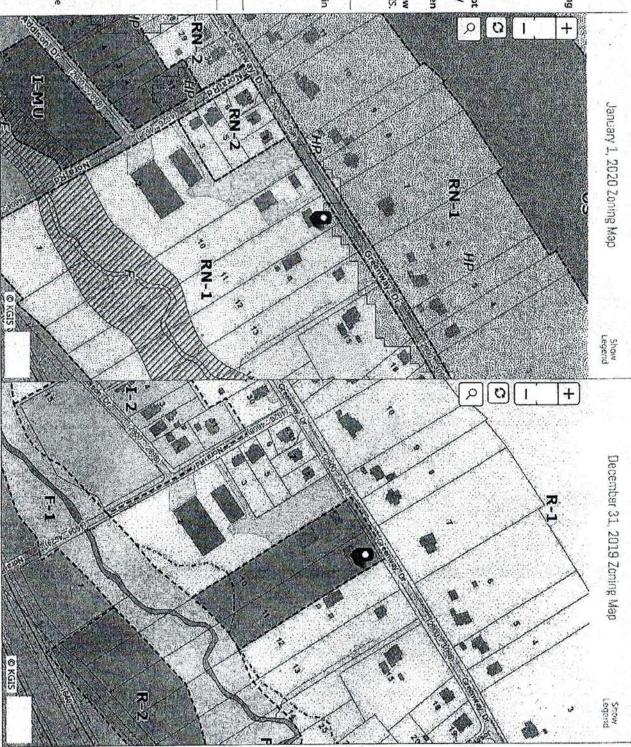

Comparison map showing zoning before and after the new zoning ordinance and map took effect