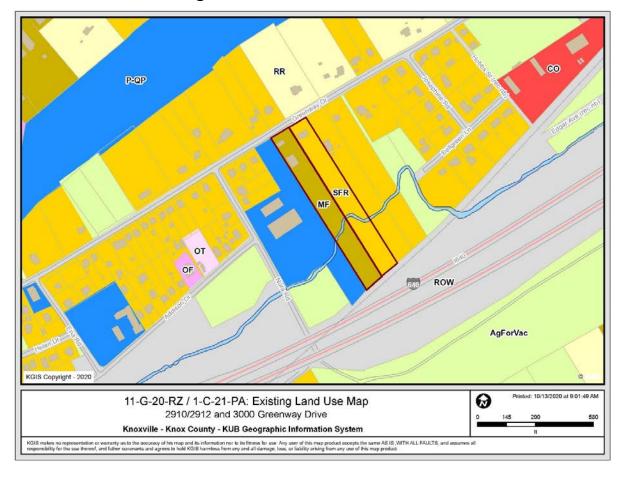

**▶ EXISTING LAND USE:** Multifamily (four-plex) and single family residential on parcel 59PD011;

duplex on 59PD010

**EXTENSION OF PLAN** 

**DESIGNATION:** 

No

**HISTORY OF REQUESTS:** None noted for this property

SURROUNDING LAND USE AND PLAN DESIGNATION:

Single family residential and rural residential - LDR (Low Density North:

Residential)

South: I-640 right-of-way and railroad tracks inside the I-640 right-of-way -

ROW (Right of Way)

East: Single family residential - MDR (Medium Density Residential)

West: Public/quasi-public land (church) - CI (Civic/Institutional)

NEIGHBORHOOD CONTEXT Greenway Drive is bordered by large-lot (1 acre and greater) single family

**▶ EXISTING LAND USE:** Multifamily (four-plex) and single family residential on parcel 59PD011;

duplex on 59PD010

**EXTENSION OF PLAN** 

**DESIGNATION:** 

No

**HISTORY OF REQUESTS:** No plan amendment requests noted for this property; A request for the front

North: Single family residential and rural residential - LDR (Low Density

Residential) - RN-1 (Single Family Residential Neighborhood) and

HP (Hillside Protection Overlay) Districts

South: I-640 right-of-way and railroad tracks inside the I-640 right-of-way -

ROW (Right of Way) - ROW (Right of Way)

Single family residential - MDR (Medium Density Residential) - RN-East:

1 (Single Family Residential Neighborhood) District

Public/quasi-public land (church) - CI (Civic/Institutional) - RN-1 West:

(Single Family Residential Neighborhood) and RN-2 (Single Family

Residential Neighborhood) Districts

AGENDA ITEM #: 5 PAGE #: FILE #: 1-C-21-PA 1/25/2021 01:05 PM MICHELLE PORTIER 5-1 Greenway Drive is bordered by large-lot (1 acre and greater) single family detached residential on the north and by a mix of large and small-lot (down to 1/4 acre) single family residential on the south. This portion of Greenway Drive contains long, narrow lots that back up to I-640.