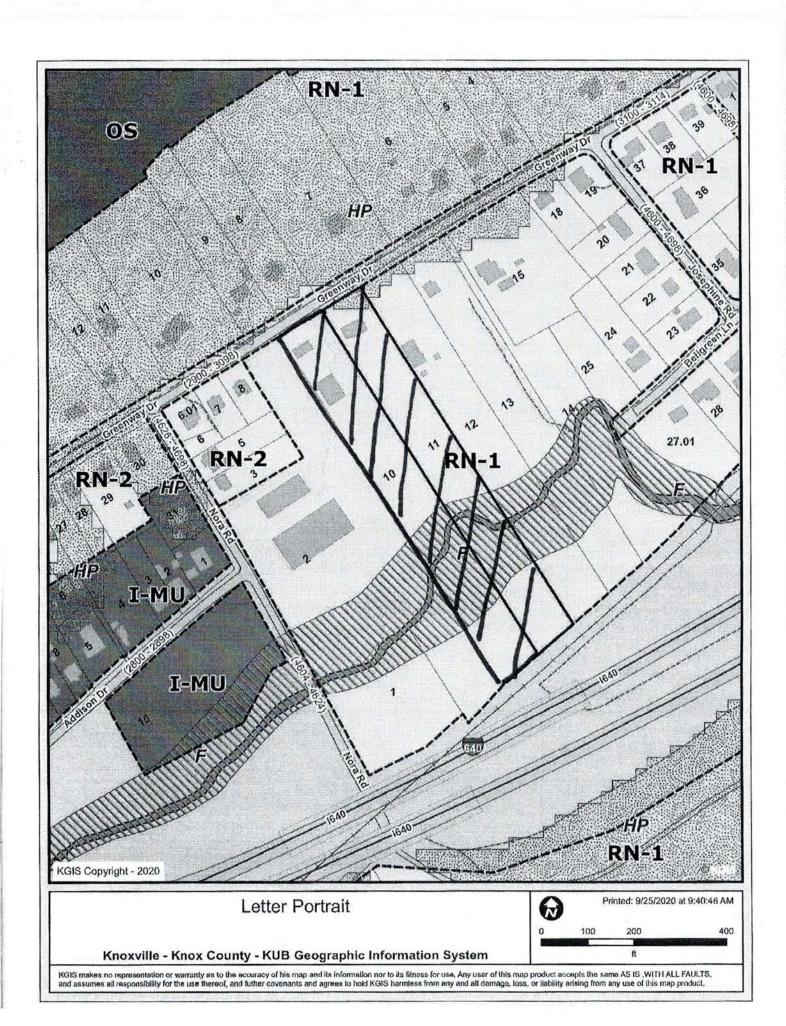

North: Single family residential and rural residential - LDR (Low Density

Residential) - RN-1 (Single Family Residential Neighborhood) and

HP (Hillside Protection Overlay) Districts

South: I-640 right-of-way and railroad tracks inside the I-640 right-of-way -

ROW (Right of Way) - ROW (Right of Way)

Single family residential - MDR (Medium Density Residential) - RN-East:

1 (Single Family Residential Neighborhood) District

Public/quasi-public land (church) - CI (Civic/Institutional) - RN-1 West:

(Single Family Residential Neighborhood) and RN-2 (Single Family

Residential Neighborhood) Districts

AGENDA ITEM #: 5 PAGE #: FILE #: 1-C-21-PA 1/25/2021 01:05 PM MICHELLE PORTIER 5-1 Greenway Drive is bordered by large-lot (1 acre and greater) single family detached residential on the north and by a mix of large and small-lot (down to 1/4 acre) single family residential on the south. This portion of Greenway Drive contains long, narrow lots that back up to I-640.

(Case 5-C-84-RZ) who approved the request.

SURROUNDING LAND USE AND ZONING:

Single family residential and rural residential - RN-1 (Single Family

Residential Neighborhood) and HP (Hillside Protection Overlay)

Districts

South: I-640 right-of-way and railroad tracks inside the I-640 right-of-way

East: Single family residential - RN-1 (Single Family Residential

Neighborhood) District

West: Public/quasi-public land (church) - RN-1 (Single Family Residential

Neighborhood) and RN-2 (Single Family Residential Neighborhood)

**Districts** 

**NEIGHBORHOOD CONTEXT:** Greenway Drive is bordered by large-lot (1 acre and greater) single family

> detached residential on the north and by a mix of large and small-lot (down to 1/4 acre) single family residential on the south. This portion of Greenway