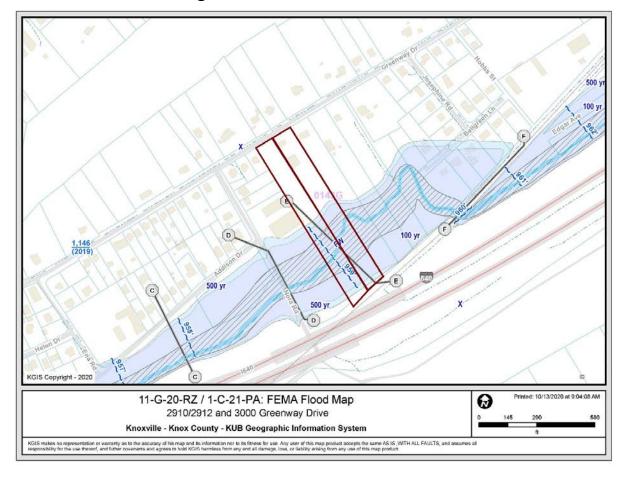

ACCESSIBILITY: Greenway Drive is a major collector with a 19-ft pavement width inside a 40-

ft right-of-way.

UTILITIES: Water Source: Knoxville Utilities Board

> Sewer Source: Knoxville Utilities Board

WATERSHED: Whites Creek