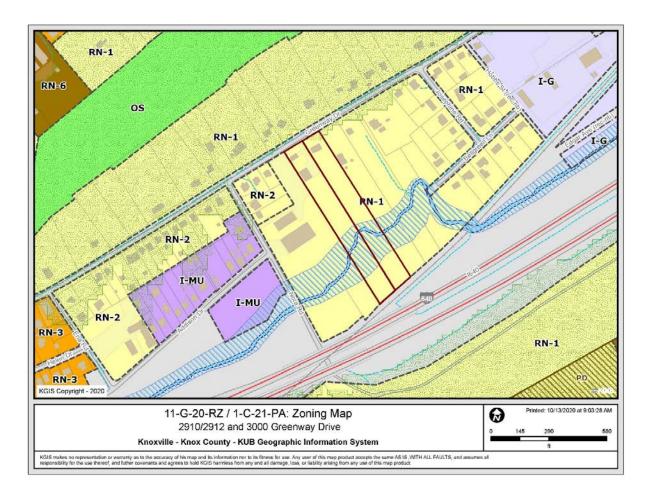

PRESENT ZONING: RN-1 (Single-Family Residential Neighborhood) / F (Floodplain Overlay)

**ZONING REQUESTED:** RN-5 (General Residential Neighborhood) / F (Floodplain Overlay) / HP

(Hillside Overlay)

► EXISTING LAND USE: Multifamily (four-plex) and single family residential on parcel 59PD011;

(Case 5-C-84-RZ) who approved the request.

SURROUNDING LAND USE AND ZONING:

Single family residential and rural residential - RN-1 (Single Family

Residential Neighborhood) and HP (Hillside Protection Overlay)

Districts

South: I-640 right-of-way and railroad tracks inside the I-640 right-of-way

East: Single family residential - RN-1 (Single Family Residential

Neighborhood) District

West: Public/quasi-public land (church) - RN-1 (Single Family Residential

Neighborhood) and RN-2 (Single Family Residential Neighborhood)

**Districts** 

**NEIGHBORHOOD CONTEXT:** Greenway Drive is bordered by large-lot (1 acre and greater) single family

> detached residential on the north and by a mix of large and small-lot (down to 1/4 acre) single family residential on the south. This portion of Greenway