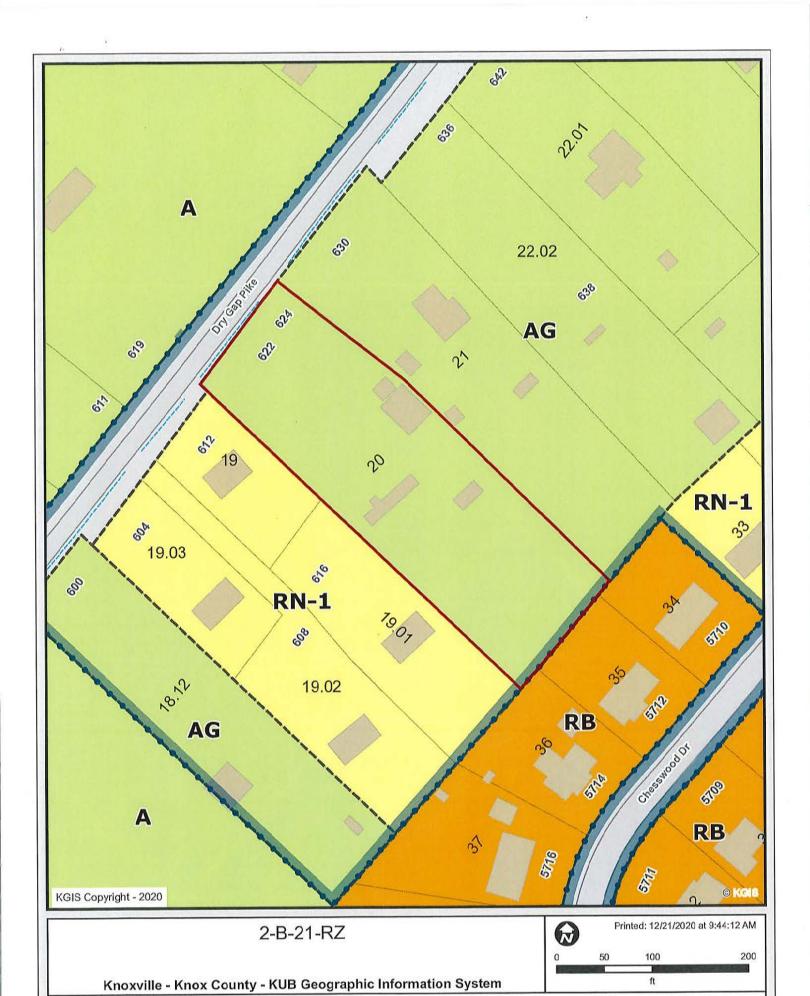

► PRESENT ZONING: AG (Agricultural)

ZONING REQUESTED: RN-1 (Single-Family Residential Neighborhood)

EXISTING LAND USE: Two detached single family houses are located on this parcel.

۰

EXTENSION OF ZONE: Yes, RN-1 zoning is adjacent to the west.

## THE PROPOSED AMENDMENT SHALL NOT ADVERSELY AFFECT ANY OTHER PART OF THE COUNTY, NOR SHALL ANY DIRECT OR INDIRECT ADVERSE EFFECTS RESULT FROM SUCH AMENDMENT.

- 1. Neighboring lots to the west are zoned RN-1 and vary in size from 0.30 ac to 0.70 ac. Lots off of side streets vary in size, though most are between 0.20 and 0.50 acres. The RN-1 zone has a minimum lot size of 10,000 square feet (or 0.23 acres), which is consistent with the smaller lot sizes in the area.
- 2. Built out at the maximum capacity, this property could accommodate up to 6 dwelling units.
- 3. This property is on the City-County boundary line, so surrounding properties are in both jurisdictions. County lots are zoned RB (General Residential) and A (Agriculture), and City lots are zoned RN-1, though there is also RN-2 (Single Family Residential) in the general vicinity. Given the mix of residential zoning already present, including the adjacent RN-1 zone, additional RN-1 zoning in this area is not expected to create any adverse impacts on surrounding properties.