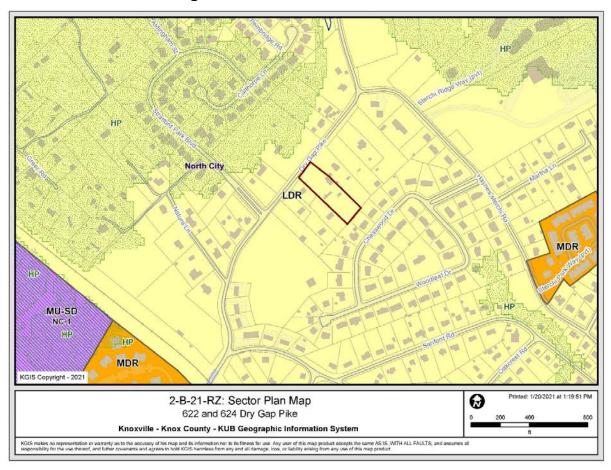

JURISDICTION: City Council District 5
STREET ADDRESS: 622 & 624 Dry Gap Pk.

► LOCATION: South side of Dry Gap Pk., south of Haynes Sterchi Rd.

► APPX. SIZE OF TRACT: 1.5 acres

SECTOR PLAN: North City

GROWTH POLICY PLAN: Within City limits

- 1. The North City Sector Plan's LDR (Low Density Residential) designation supports RN-1 zoning.
- 2. The requested zoning is not in conflict with any of the other plans.

ESTIMATED TRAFFIC IMPACT: Not required.