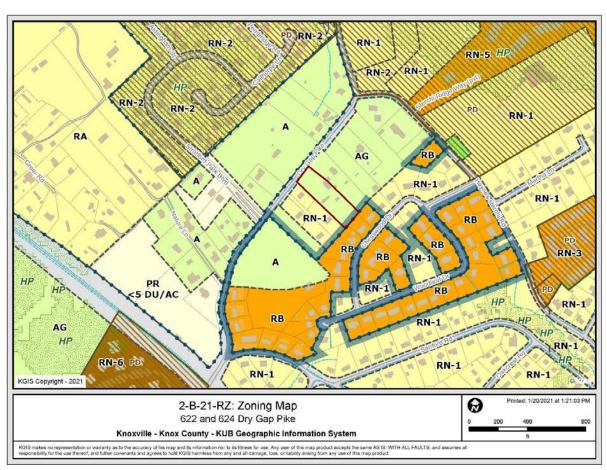

► PRESENT ZONING: AG (Agricultural)

ZONING REQUESTED: RN-1 (Single-Family Residential Neighborhood)

EXISTING LAND USE: Two detached single family houses are located on this parcel.

۰

EXTENSION OF ZONE: Yes, RN-1 zoning is adjacent to the west.

HISTORY OF ZONING: This property was annexed into the City and zoned A-1 in 2002 (5-O-02-RZ).

SURROUNDING LAND North:

USE AND ZONING: South: Single family residential - RB (General Residential) in Knox County

East: Single family residential - AG (Agricultural) District in City of

Rural residential - A (Agricultural) zone in County

Knoxville

West: Single family residential - RN-1 (Single Family Residential) in City of

Knoxville

NEIGHBORHOOD CONTEXT: The surrounding area is comprised of single family detached residential

dwellings. Side roads contain subdivisions while Dry Gap Pike is lined with

single family residential lots on both sides.

## THE PROPOSED AMENDMENT SHALL NOT ADVERSELY AFFECT ANY OTHER PART OF THE COUNTY, NOR SHALL ANY DIRECT OR INDIRECT ADVERSE EFFECTS RESULT FROM SUCH AMENDMENT.

- 1. Neighboring lots to the west are zoned RN-1 and vary in size from 0.30 ac to 0.70 ac. Lots off of side streets vary in size, though most are between 0.20 and 0.50 acres. The RN-1 zone has a minimum lot size of 10,000 square feet (or 0.23 acres), which is consistent with the smaller lot sizes in the area.
- 2. Built out at the maximum capacity, this property could accommodate up to 6 dwelling units.
- 3. This property is on the City-County boundary line, so surrounding properties are in both jurisdictions. County lots are zoned RB (General Residential) and A (Agriculture), and City lots are zoned RN-1, though there is also RN-2 (Single Family Residential) in the general vicinity. Given the mix of residential zoning already present, including the adjacent RN-1 zone, additional RN-1 zoning in this area is not expected to create any adverse impacts on surrounding properties.