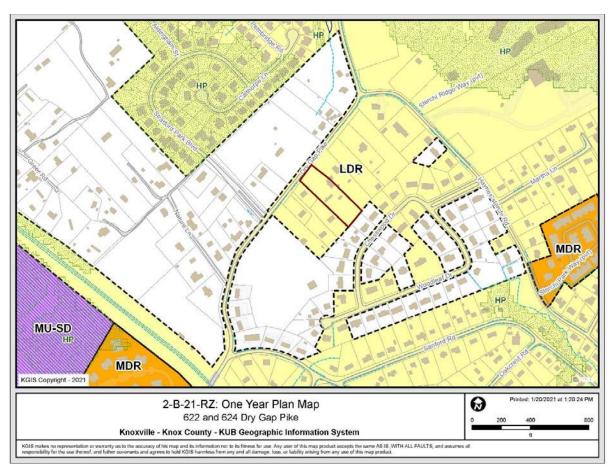

- 1. The North City Sector Plan's LDR (Low Density Residential) designation supports RN-1 zoning.
- 2. The requested zoning is not in conflict with any of the other plans.

ESTIMATED TRAFFIC IMPACT: Not required.