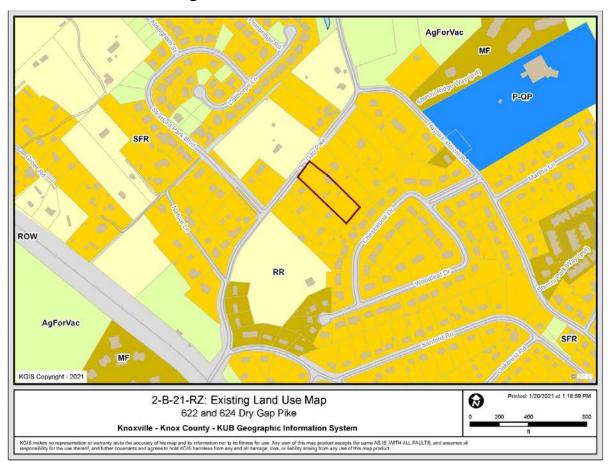

► PRESENT ZONING: AG (Agricultural)

ZONING REQUESTED: RN-1 (Single-Family Residential Neighborhood)

EXISTING LAND USE: Two detached single family houses are located on this parcel.

۰

EXTENSION OF ZONE: Yes, RN-1 zoning is adjacent to the west.

AGENDA ITEM #: 10 FILE #: 2-B-21-RZ 2/2/2021 02:46 PM MICHELLE PORTIER PAGE #: 10-2

2-B-21-RZ EXHIBIT A. Contextual Images

2-B-21-RZ EXHIBIT A. Contextual Images

2-B-21-RZ EXHIBIT A. Contextual Images

Existing Land Use