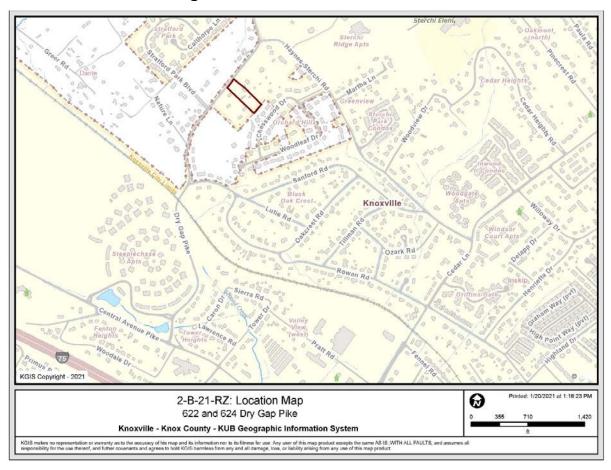

JURISDICTION: City Council District 5
STREET ADDRESS: 622 & 624 Dry Gap Pk.

► LOCATION: South side of Dry Gap Pk., south of Haynes Sterchi Rd.

► APPX. SIZE OF TRACT: 1.5 acres

SECTOR PLAN: North City

GROWTH POLICY PLAN: Within City limits

AGENDA ITEM #: 10 FILE #: 2-B-21-RZ 2/2/2021 02:46 PM MICHELLE PORTIER PAGE #: 10-2

2-B-21-RZ EXHIBIT A. Contextual Images

2-B-21-RZ EXHIBIT A. Contextual Images

2-B-21-RZ EXHIBIT A. Contextual Images

Existing Land Use