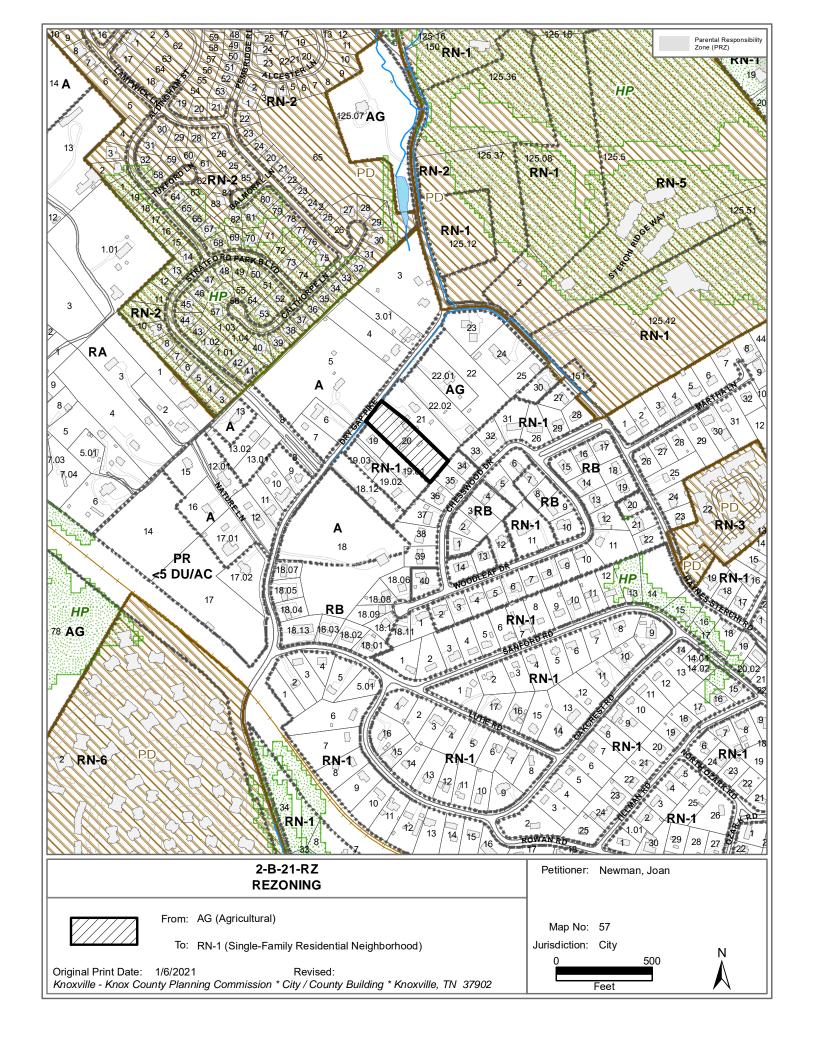

### REZONING REPORT

► FILE #: 2-B-21-RZ AGENDA ITEM #: 10

AGENDA DATE: 2/11/2021

► APPLICANT: JOAN NEWMAN

OWNER(S): Joan Newman / New Again Properties, LLC

TAX ID NUMBER: 57 M A 020 <u>View map on KGIS</u>

JURISDICTION: City Council District 5
STREET ADDRESS: 622 & 624 Dry Gap Pk.

► LOCATION: South side of Dry Gap Pk., south of Haynes Sterchi Rd.

► APPX. SIZE OF TRACT: 1.5 acres

SECTOR PLAN: North City

GROWTH POLICY PLAN: Within City limits

► PRESENT ZONING: AG (Agricultural)

ZONING REQUESTED: RN-1 (Single-Family Residential Neighborhood)

EXISTING LAND USE: Two detached single family houses are located on this parcel.

۰

EXTENSION OF ZONE: Yes, RN-1 zoning is adjacent to the west.

HISTORY OF ZONING: This property was annexed into the City and zoned A-1 in 2002 (5-O-02-RZ).

SURROUNDING LAND North:

USE AND ZONING: South: Single family residential - RB (General Residential) in Knox County

East: Single family residential - AG (Agricultural) District in City of

Rural residential - A (Agricultural) zone in County

Knoxville

West: Single family residential - RN-1 (Single Family Residential) in City of

Knoxville

NEIGHBORHOOD CONTEXT: The surrounding area is comprised of single family detached residential

dwellings. Side roads contain subdivisions while Dry Gap Pike is lined with

single family residential lots on both sides.

## THE PROPOSED AMENDMENT SHALL NOT ADVERSELY AFFECT ANY OTHER PART OF THE COUNTY, NOR SHALL ANY DIRECT OR INDIRECT ADVERSE EFFECTS RESULT FROM SUCH AMENDMENT.

- 1. Neighboring lots to the west are zoned RN-1 and vary in size from 0.30 ac to 0.70 ac. Lots off of side streets vary in size, though most are between 0.20 and 0.50 acres. The RN-1 zone has a minimum lot size of 10,000 square feet (or 0.23 acres), which is consistent with the smaller lot sizes in the area.
- 2. Built out at the maximum capacity, this property could accommodate up to 6 dwelling units.
- 3. This property is on the City-County boundary line, so surrounding properties are in both jurisdictions. County lots are zoned RB (General Residential) and A (Agriculture), and City lots are zoned RN-1, though there is also RN-2 (Single Family Residential) in the general vicinity. Given the mix of residential zoning already present, including the adjacent RN-1 zone, additional RN-1 zoning in this area is not expected to create any adverse impacts on surrounding properties.

- 1. The North City Sector Plan's LDR (Low Density Residential) designation supports RN-1 zoning.
- 2. The requested zoning is not in conflict with any of the other plans.

ESTIMATED TRAFFIC IMPACT: Not required.