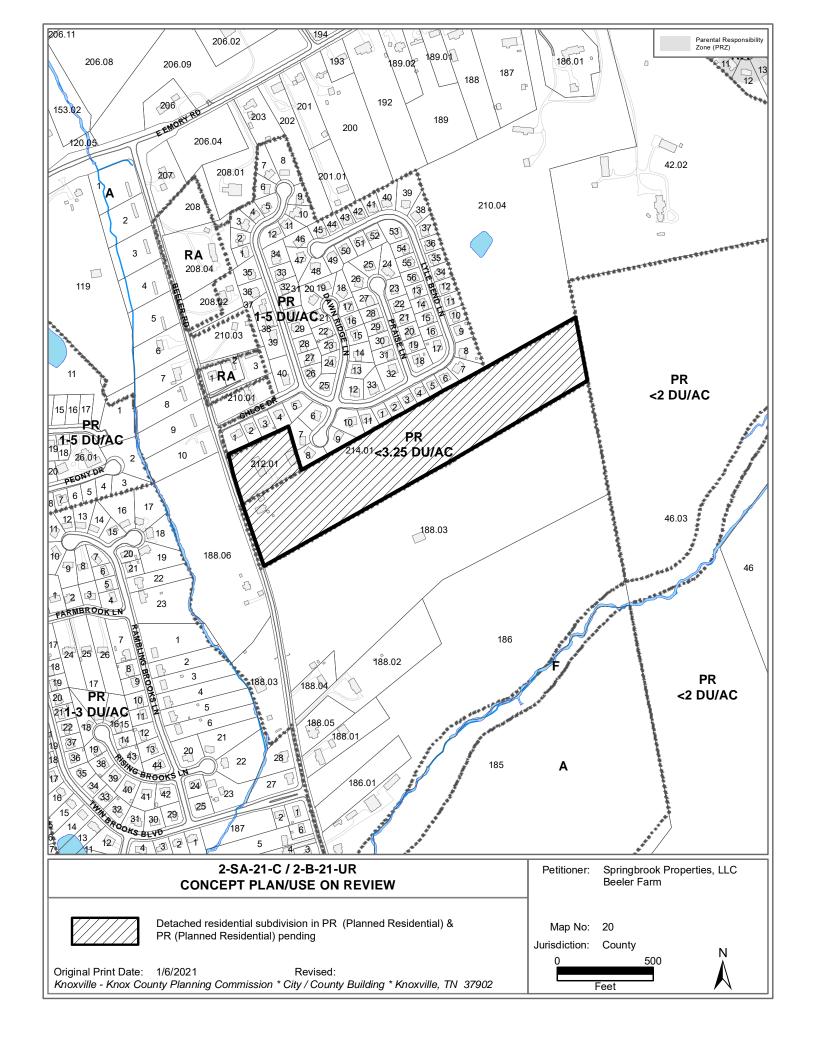

TAX IDENTIFICATION: 20 21201 & 21401 View map on KGIS

JURISDICTION: County Commission District 8

STREET ADDRESS: 6848 & 6900 Beeler Rd.

► LOCATION: East side of Beeler Rd., south of Chloe Dr.

SECTOR PLAN: Northeast County

GROWTH POLICY PLAN: Planned Growth Area

WATERSHED: Beaver Creek

► APPROXIMATE ACREAGE: 16.2 acres

► ZONING: PR (Planned Residential) & PR (Planned Residential) Pending

EXISTING LAND USE: Residence and vacant land

► PROPOSED USE: Detached residential subdivision

SURROUNDING LAND North: Residences - A (Agricultural) and PR (Planned Residential)

USE AND ZONING: South: Vacant land - A (Agricultural)

East: Vacant land - PR (Planned Residential)
West: Residence and vacant land / A (Agricultural)

## **COMMENTS:**

The applicant is proposing to subdivide this 16.2-acre tract into 53 detached residential lots and a common area at a density of 3.27 du/ac. The proposed subdivision which will be served by a public street that has access out to Beeler Road at the northern end of the property.

The Planning Commission previously approved a 44-lot subdivision on 14.22 acres (3.09 du/ac) on the larger of the two subject parcels in 2020 (5-SD-20-C / 5-L-20-C). Subsequently, the applicant purchased an adjacent property to the north to improve sight distance along Beeler Road. The new property is approximately 1.98 acres and was zoned PR up to 4 du/ac in January 2021 (12-C-20-RZ). The larger portion of this site is zoned PR up to 3.25 du/ac. By developing these two properties as a unified subdivision, and since both parcels are classified as Low Density Residential (LDR) on the Northeast County Sector Plan, the total allowed residential dwelling units can be spread across the site. The maximum average density for the entire development is 3.34 du/ac and the proposed density is 3.27 du/ac.

- 1) THE PROPOSED USE IS CONSISTENT WITH THE ADOPTED PLANS AND POLICIES, INCLUDING THE GENERAL PLAN AND SECTOR PLAN.
- A. The Northeast County Sector Plan recommends LDR (low density residential) uses up to a maximum of 5 du/ac. The proposed subdivision has a density of 3.27 du/ac.
- 2) THE USE IS IN HARMONY WITH THE GENERAL PURPOSE AND INTENT OF THE ZONING ORDINANCE.
- A. The PR (Planned Residential) zone is intended to provide optional methods of land development which encourage more imaginative solutions to environmental design problems. Residential areas thus established would be characterized by a unified building and site development program, open space for recreation and provision for commercial, religious, educational, and cultural facilities which are integrated with the total project by unified architectural and open space treatment. Each planned unit development shall be compatible with the surrounding or adjacent zones. Such compatibility shall be determined by the planning commission by review of the development plans.
- B. The proposed subdivision will have similar lots sizes as the adjacent subdivision to the north.
- C. The PR (Planned Residential) zoning for this site allows up to 3.25 du/ac on 14.22 acres of the site and up to 4 du/ac on the remaining 1.98 acres, for an average density of up to 3.34 du/ac. The proposed subdivision has a density of 3.27 du/ac.
- D. There is a large common area with an undefined use at this time, on the east end of the subdivision and accessible via a driveway that crosses the stream and is shared with a large lot to the south of the open space.
- 3) THE USE IS COMPATIBLE WITH THE CHARACTER OF THE NEIGHBORHOOD WHERE IT IS PROPOSED, AND WITH THE SIZE AND LOCATION OF BUILDINGS IN THE VICINITY.
- A. The proposed single-family detached subdivision has a similar character as other residential subdivisions on Beeler Road, including the lot sizes and the use being detached residential houses.
- 4) THE USE WILL NOT SIGNIFICANTLY INJURE THE VALUE OF ADJACENT PROPERTY.
- A. The proposed residential subdivision is compatible with the surrounding residential and agricultural uses