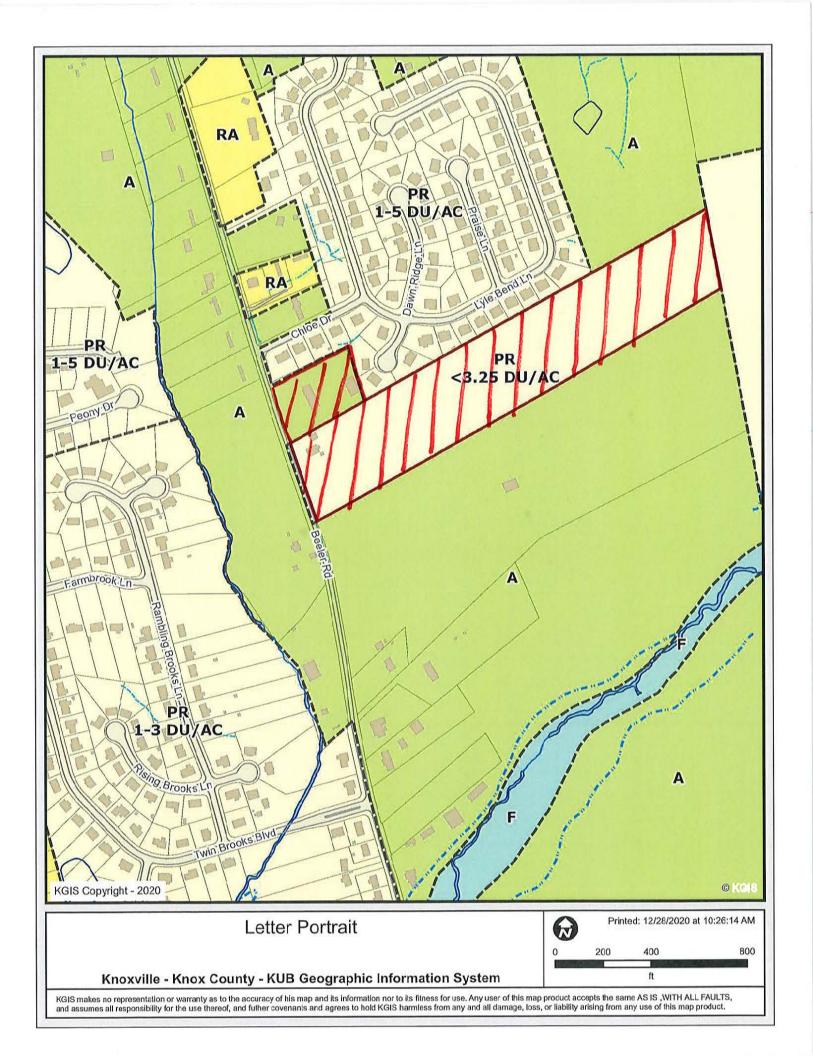

TAX IDENTIFICATION: 20 21201 & 21401 View map on KGIS

JURISDICTION: County Commission District 8

STREET ADDRESS: 6848 & 6900 Beeler Rd.

► LOCATION: East side of Beeler Rd., south of Chloe Dr.

SECTOR PLAN: Northeast County

GROWTH POLICY PLAN: Planned Growth Area

WATERSHED: Beaver Creek

► APPROXIMATE ACREAGE: 16.2 acres

► ZONING: PR (Planned Residential) & PR (Planned Residential) Pending

EXISTING LAND USE: Residence and vacant land

► PROPOSED USE: Detached residential subdivision

SURROUNDING LAND North: Residences - A (Agricultural) and PR (Planned Residential)

USE AND ZONING: South: Vacant land - A (Agricultural)

East: Vacant land - PR (Planned Residential)
West: Residence and vacant land / A (Agricultural)

## **COMMENTS:**

The applicant is proposing to subdivide this 16.2-acre tract into 53 detached residential lots and a common area at a density of 3.27 du/ac. The proposed subdivision which will be served by a public street that has access out to Beeler Road at the northern end of the property.

The Planning Commission previously approved a 44-lot subdivision on 14.22 acres (3.09 du/ac) on the larger of the two subject parcels in 2020 (5-SD-20-C / 5-L-20-C). Subsequently, the applicant purchased an adjacent property to the north to improve sight distance along Beeler Road. The new property is approximately 1.98 acres and was zoned PR up to 4 du/ac in January 2021 (12-C-20-RZ). The larger portion of this site is zoned PR up to 3.25 du/ac. By developing these two properties as a unified subdivision, and since both parcels are classified as Low Density Residential (LDR) on the Northeast County Sector Plan, the total allowed residential dwelling units can be spread across the site. The maximum average density for the entire development is 3.34 du/ac and the proposed density is 3.27 du/ac.