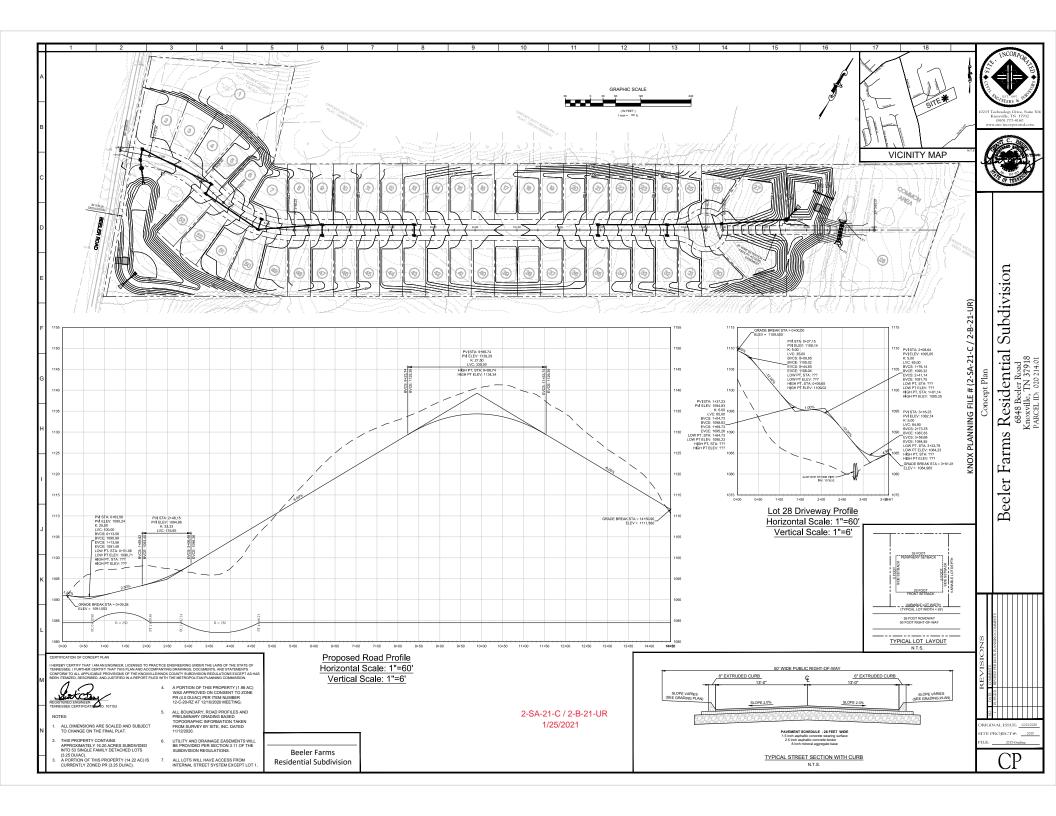

► NUMBER OF LOTS: 53

SURVEYOR/ENGINEER: Site Inc.

ACCESSIBILITY: Access is via Beeler Road, a major collector street with 18 feet of pavement

width within 40-50 feet of right-of-way.

**▶** SUBDIVISION VARIANCES

## **COMMENTS:**

The applicant is proposing to subdivide this 16.2-acre tract into 53 detached residential lots and a common area at a density of 3.27 du/ac. The proposed subdivision which will be served by a public street that has access out to Beeler Road at the northern end of the property.

AGENDA ITEM #: 17 FILE #: 2-SA-21-C 2/4/2021 07:33 AM MIKE REYNOLDS PAGE #: 17-2

and will not significantly impact the value of adjacent property.

- B. The driveway stream crossing is required to be permitted by the Tennessee Department of Environment and Conservation (TDEC) and Knox County Engineering and Public Works (EPW) will review the capacity of the culvert. Knox County EPW has approved the proposed design but TDEC's approval is still pending. Should the culvert get blocked with debris, water would flow over the lowest point of the driveway (1084.23 elevation) and not cause flooding damage to upstream properties or structures.
- 5) THE USE WILL NOT DRAW ADDITIONAL TRAFFIC THROUGH RESIDENTIAL AREAS. A. This development has direct access to Beeler Road which is a minor collector street.
- 6) THE NATURE OF DEVELOPMENT IN THE SURROUNDING AREA IS NOT SUCH AS TO POSE A POTENTIAL HAZARD TO THE PROPOSED USE OR TO CREATE AN UNDESIRABLE ENVIRONMENT FOR THE PROPOSED USE.
- A. There are no known uses in the area that could be a potential hazard or undesirable environment for to the proposed restaurant uses.