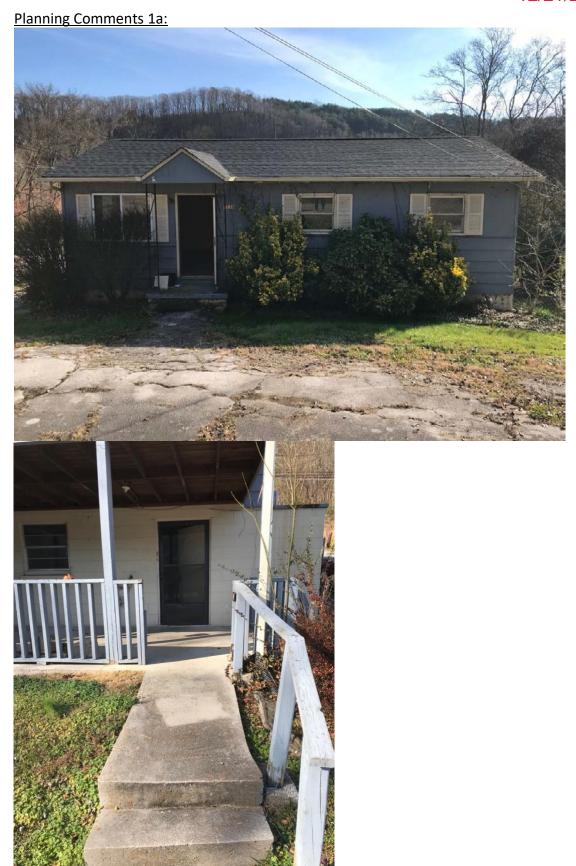

## **COMMENTS:**

This request is for a two-family dwelling in a house that was originally constructed as a single-family dwelling. The structure is one-story with a full basement and there will be one unit per level. The exterior design of the structure will not change so it will continue to have the appearance of a single-family residence. The existing circular driveway in the front yard and the driveway that extends to the rear of the structure will remain and are not proposed to change.