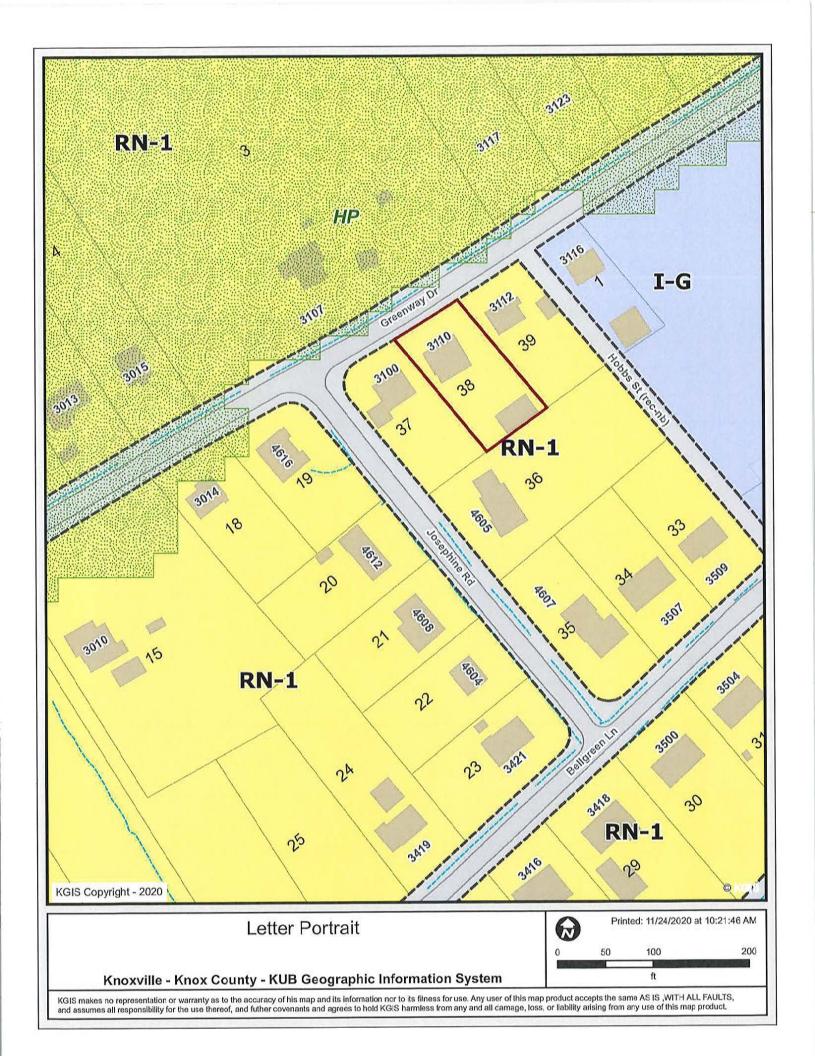

## SPECIAL USE REPORT

► FILE #: 1-B-21-SU AGENDA ITEM #: 36

AGENDA DATE: 1/14/2021

► APPLICANT: CASSIDY MELHORN

OWNER(S): Cassidy Melhorn / Volhomes, LLC

TAX ID NUMBER: 59 P D 038 <u>View map on KGIS</u>

JURISDICTION: City Council District 4
STREET ADDRESS: 3110 Greenway Dr.

► LOCATION: South side of Greenway Dr., East of Josephine Rd.

► APPX. SIZE OF TRACT: 11479 square feet

SECTOR PLAN: North City

GROWTH POLICY PLAN: N/A

ACCESSIBILITY: Access is via Greenway Dr., is a major collector with 19' of pavement width