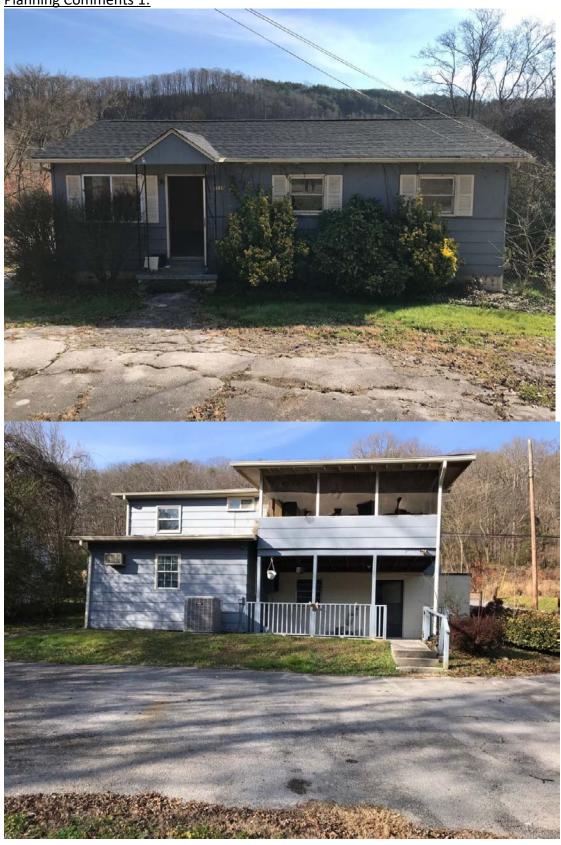

## **COMMENTS:**

This request is for a two-family dwelling in a house that was originally constructed as a single-family dwelling. The structure is one-story with a full basement and there will be one unit per level. The exterior design of the structure will not change so it will continue to have the appearance of a single-family residence. The existing circular driveway in the front yard and the driveway that extends to the rear of the structure will remain and are not proposed to change.