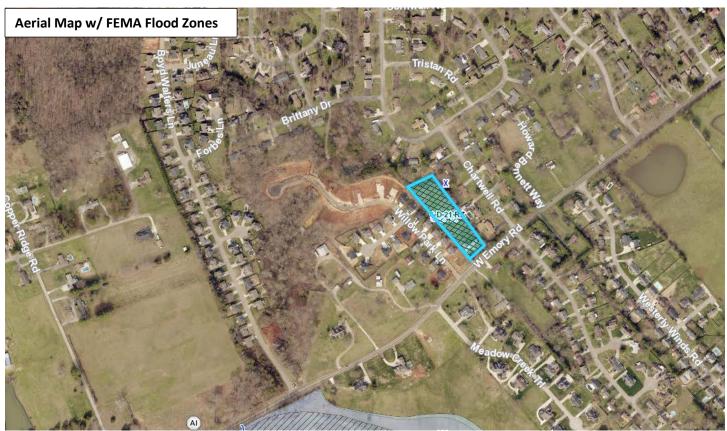

STREET ADDRESS: 7529 W. Emory Rd.

► LOCATION: North side of W. Emory Rd., east of Willow Park Ln.

► APPX. SIZE OF TRACT: 1.8 acres

SECTOR PLAN: Northwest County
GROWTH POLICY PLAN: Planned Growth Area

ACCESSIBILITY: Access is via W. Emory Road, a Major arterial with a pavement width of 28

feet within a right-of-way width of 100 feet.

UTILITIES: Water Source: West Knox Utility District

Sewer Source: West Knox Utility District

WATERSHED: Beaver Creek

► PRESENT ZONING: A (Agricultural)

ZONING REQUESTED: RA (Low Density Residential)