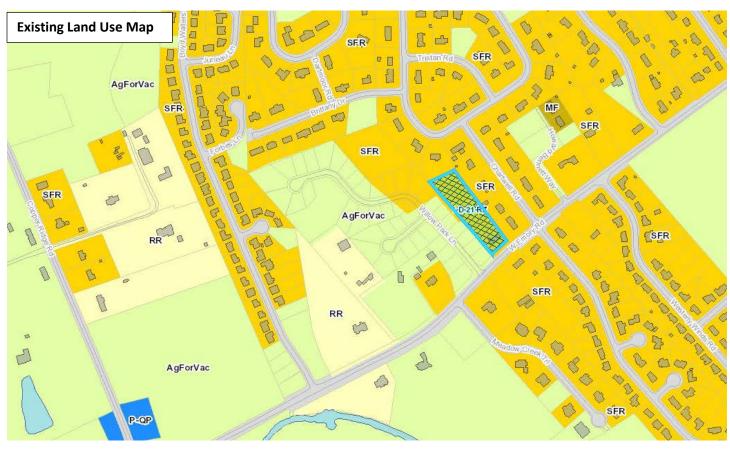

► EXISTING LAND USE: Single family residential

•

EXTENSION OF ZONE: Yes, RA is adjacent to the east and north.

HISTORY OF ZONING: None noted.

SURROUNDING LAND

North: Single family residential - RA (Low Density Residential)

NEIGHBORHOOD CONTEXT: This area is primarily low density residential with some remaining large,

agricultural lots with single family homes.