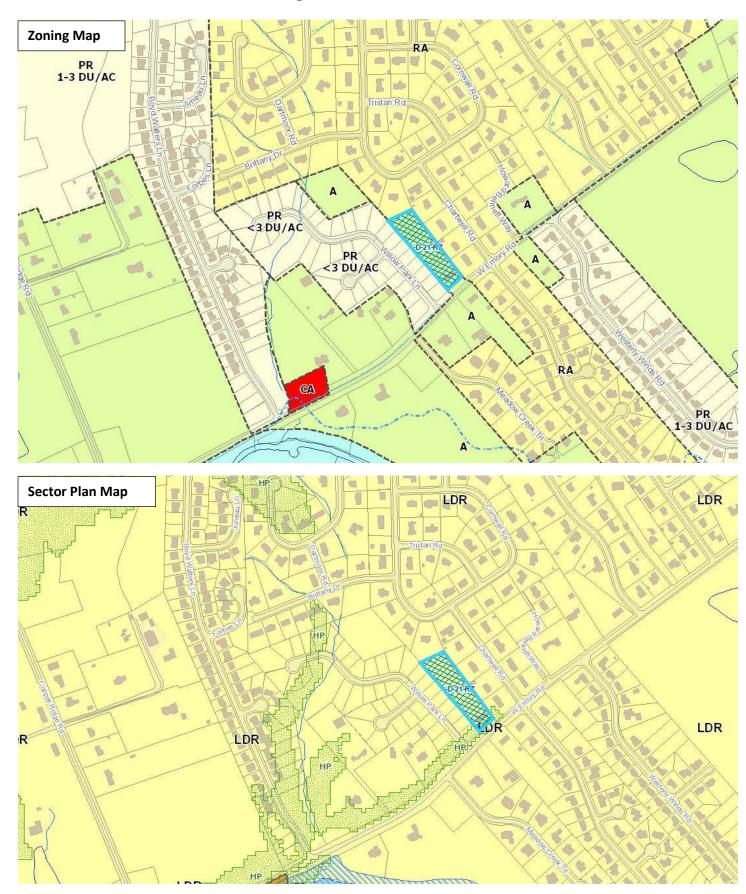

► EXISTING LAND USE: Single family residential

•

EXTENSION OF ZONE: Yes, RA is adjacent to the east and north.

HISTORY OF ZONING: None noted.

SURROUNDING LAND

North: Single family residential - RA (Low Density Residential)

USE AND ZONING:

South: Single family residential - A (Agriculture), RA (Low Density

Residential))

East: Single family residential - RA (Low Density Residential)

West: Single family residential - PR (Planned Residential)

NEIGHBORHOOD CONTEXT: This area is primarily low density residential with some remaining large,

agricultural lots with single family homes.

CHANGING CONDITIONS IN THE AREA AND DISTRICTS AFFECTED, OR IN THE COUNTY GENERALLY: 1. The adjacent parcel to the west was rezoned to PR (Planned Residential) up to 3 dwelling units per acre in 2016, leaving this parcel wedged between two zone districts that have allowed subdivision of residential lots less than 10,000 square feet in size. The property to the east is zoned RA (Low Density Residential) and this request permits a similar development pattern to the adjacent properties.

- 1. The Northwest County sector plan designation supports RA zoning in the LDR (Low Density Residential) area of the Planned Growth Area of Knox County.
- 2. This rezoning is consistent with all other adopted plans.