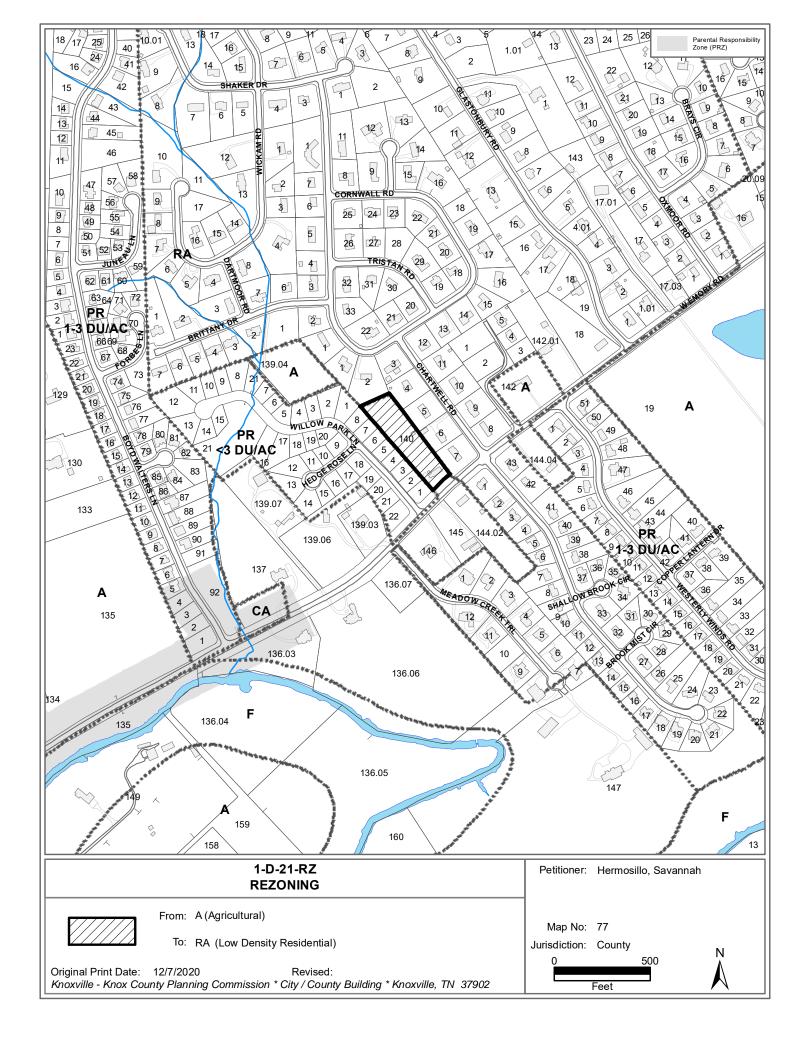

### REZONING REPORT

► FILE #: 1-D-21-RZ AGENDA ITEM #: 16

AGENDA DATE: 1/14/2021

► APPLICANT: SAVANNAH HERMOSILLO

OWNER(S): Savannah Hermosillo

TAX ID NUMBER: 77 140 View map on KGIS

JURISDICTION: County Commission District 6

STREET ADDRESS: 7529 W. Emory Rd.

► LOCATION: North side of W. Emory Rd., east of Willow Park Ln.

► APPX. SIZE OF TRACT: 1.8 acres

SECTOR PLAN: Northwest County
GROWTH POLICY PLAN: Planned Growth Area

ACCESSIBILITY: Access is via W. Emory Road, a Major arterial with a pavement width of 28

feet within a right-of-way width of 100 feet.

UTILITIES: Water Source: West Knox Utility District

Sewer Source: West Knox Utility District

WATERSHED: Beaver Creek

► PRESENT ZONING: A (Agricultural)

ZONING REQUESTED: RA (Low Density Residential)

► EXISTING LAND USE: Single family residential

•

EXTENSION OF ZONE: Yes, RA is adjacent to the east and north.

HISTORY OF ZONING: None noted.

SURROUNDING LAND

North: Single family residential - RA (Low Density Residential)

USE AND ZONING:

South: Single family residential - A (Agriculture), RA (Low Density

Residential))

East: Single family residential - RA (Low Density Residential)

West: Single family residential - PR (Planned Residential)