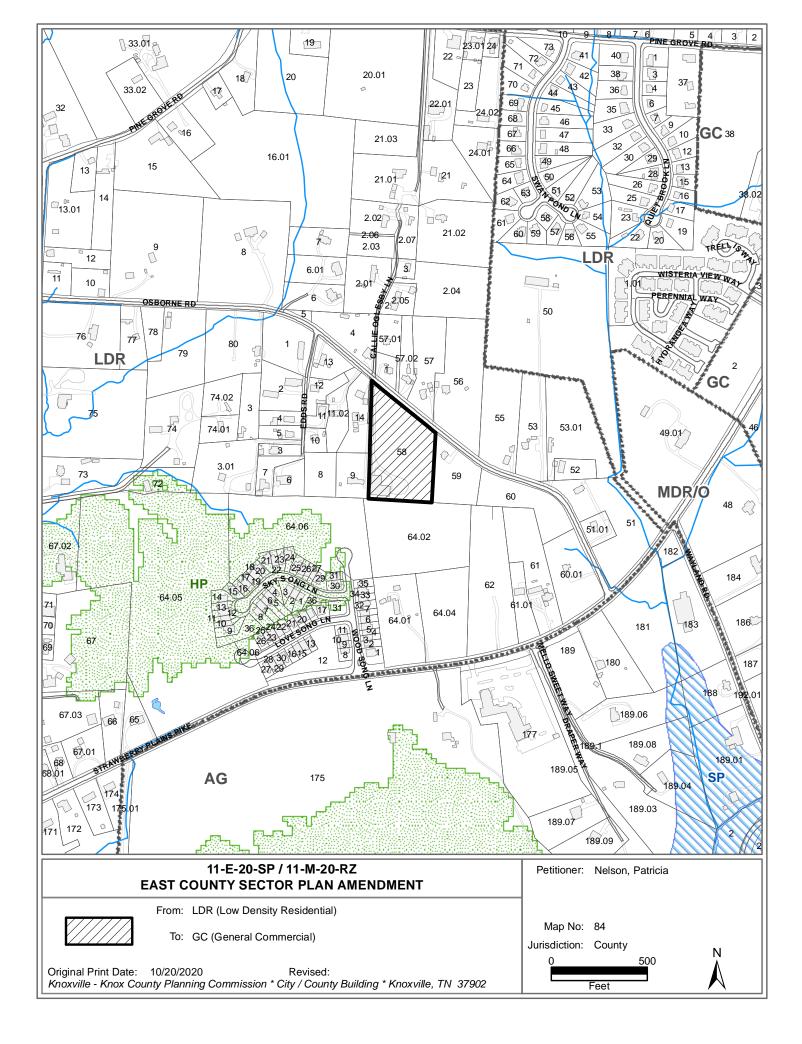

# PLAN AMENDMENT/ REZONING REPORT

| ► FILE #: 11-M-20-RZ                                     | AGENDA ITEM #: 11                                                                                                                         |  |  |  |  |  |
|----------------------------------------------------------|-------------------------------------------------------------------------------------------------------------------------------------------|--|--|--|--|--|
|                                                          |                                                                                                                                           |  |  |  |  |  |
|                                                          | AGENDA DATE: 1/14/2021                                                                                                                    |  |  |  |  |  |
| POSTPONEMENT(S):                                         | 11/12/2020, 12/10/2020                                                                                                                    |  |  |  |  |  |
| APPLICANT:                                               | PATRICIA NELSON                                                                                                                           |  |  |  |  |  |
| OWNER(S):                                                | Patricia Nelson                                                                                                                           |  |  |  |  |  |
| TAX ID NUMBER:                                           | 84 058 View map on KGIS                                                                                                                   |  |  |  |  |  |
| JURISDICTION:                                            | Commission District 8                                                                                                                     |  |  |  |  |  |
| STREET ADDRESS:                                          | 1630 Osborne Rd.                                                                                                                          |  |  |  |  |  |
| LOCATION:                                                | South side of Osborne Road due north of Strawberry Plains Pike                                                                            |  |  |  |  |  |
| • TRACT INFORMATION:                                     | 4.15 acres.                                                                                                                               |  |  |  |  |  |
| SECTOR PLAN:                                             | East County                                                                                                                               |  |  |  |  |  |
| GROWTH POLICY PLAN:                                      | Urban Growth Area                                                                                                                         |  |  |  |  |  |
| ACCESSIBILITY:                                           | Access is via Osborne Road, a major collector, with a pavement width of 17.4 feet within a right-of-way width of 60 feet.                 |  |  |  |  |  |
| UTILITIES:                                               | Water Source: Knoxville Utilities Board                                                                                                   |  |  |  |  |  |
|                                                          | Sewer Source: Knoxville Utilities Board                                                                                                   |  |  |  |  |  |
| WATERSHED:                                               | Swan Pond Creek                                                                                                                           |  |  |  |  |  |
| <ul> <li>PRESENT PLAN<br/>DESIGNATION/ZONING:</li> </ul> | LDR (Low Density Residential) / A (Agricultural)                                                                                          |  |  |  |  |  |
| PROPOSED PLAN<br>DESIGNATION/ZONING:                     | GC (General Commercial) / CA (General Business)                                                                                           |  |  |  |  |  |
| • EXISTING LAND USE:                                     | Wholesale                                                                                                                                 |  |  |  |  |  |
| EXTENSION OF PLAN<br>DESIGNATION/ZONING:                 | No                                                                                                                                        |  |  |  |  |  |
| HISTORY OF ZONING<br>REQUESTS:                           | None noted.                                                                                                                               |  |  |  |  |  |
| SURROUNDING LAND USE,                                    | North: Single family residential - LDR (Low Density Residential)                                                                          |  |  |  |  |  |
| PLAN DESIGNATION,<br>ZONING                              | South: Agriculture/forestry/vacant - LDR (Low Density Residential)                                                                        |  |  |  |  |  |
|                                                          | East: Single family residential - LDR (Low Density Residential)                                                                           |  |  |  |  |  |
|                                                          | West: Single family residential - LDR (Low Density Residential)                                                                           |  |  |  |  |  |
| NEIGHBORHOOD CONTEXT:                                    | The area is primarily single-family residential uses and approximately 1/5 mile outside of the Strawberry Plains Pike / I-40 interchange. |  |  |  |  |  |

- Deny GC (General Commercial) designation because it is not consistent with the surrounding development or zoning.
- Deny CA (General Business) zoning because it is not compatible with the sector plan and could create adverse impacts for the surrounding agricultural and low density residential area.

THE PROPOSED AMENDMENT SHALL BE CONSISTENT WITH AND NOT IN CONFLICT WITH THE GENERAL PLAN OF KNOXVILLE AND KNOX COUNTY, INCLUDING ANY OF ITS ELEMENTS, MAJOR ROAD PLAN, LAND USE PLAN, COMMUNITY FACILITIES PLAN, AND OTHERS: 1. The rezoning is not consistent with the East County Sector Plan, which is part of the General Plan.