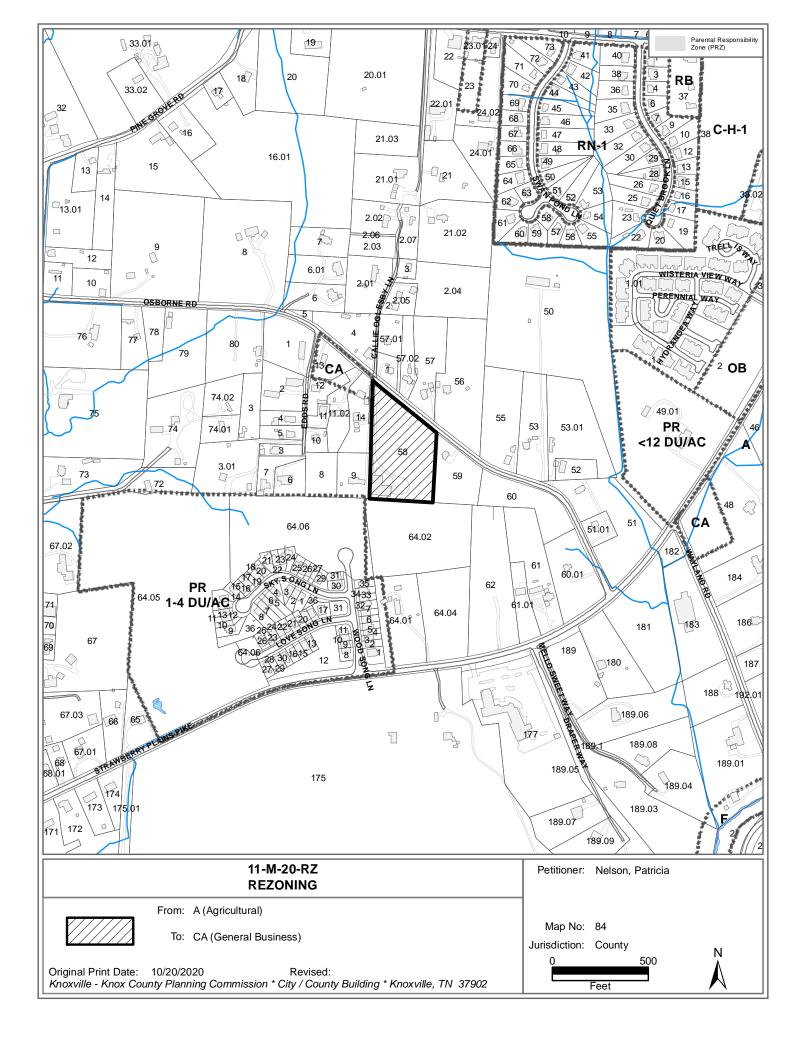

# PLAN AMENDMENT/ REZONING REPORT

| ► FILE #: 11-M-20-RZ                                     | AGENDA ITEM #: 11                                                                                                                         |  |  |  |  |  |
|----------------------------------------------------------|-------------------------------------------------------------------------------------------------------------------------------------------|--|--|--|--|--|
|                                                          |                                                                                                                                           |  |  |  |  |  |
|                                                          | AGENDA DATE: 1/14/2021                                                                                                                    |  |  |  |  |  |
| POSTPONEMENT(S):                                         | 11/12/2020, 12/10/2020                                                                                                                    |  |  |  |  |  |
| APPLICANT:                                               | PATRICIA NELSON                                                                                                                           |  |  |  |  |  |
| OWNER(S):                                                | Patricia Nelson                                                                                                                           |  |  |  |  |  |
| TAX ID NUMBER:                                           | 84 058 View map on KGIS                                                                                                                   |  |  |  |  |  |
| JURISDICTION:                                            | Commission District 8                                                                                                                     |  |  |  |  |  |
| STREET ADDRESS:                                          | 1630 Osborne Rd.                                                                                                                          |  |  |  |  |  |
| LOCATION:                                                | South side of Osborne Road due north of Strawberry Plains Pike                                                                            |  |  |  |  |  |
| • TRACT INFORMATION:                                     | 4.15 acres.                                                                                                                               |  |  |  |  |  |
| SECTOR PLAN:                                             | East County                                                                                                                               |  |  |  |  |  |
| GROWTH POLICY PLAN:                                      | Urban Growth Area                                                                                                                         |  |  |  |  |  |
| ACCESSIBILITY:                                           | Access is via Osborne Road, a major collector, with a pavement width of 17.4 feet within a right-of-way width of 60 feet.                 |  |  |  |  |  |
| UTILITIES:                                               | Water Source: Knoxville Utilities Board                                                                                                   |  |  |  |  |  |
|                                                          | Sewer Source: Knoxville Utilities Board                                                                                                   |  |  |  |  |  |
| WATERSHED:                                               | Swan Pond Creek                                                                                                                           |  |  |  |  |  |
| <ul> <li>PRESENT PLAN<br/>DESIGNATION/ZONING:</li> </ul> | LDR (Low Density Residential) / A (Agricultural)                                                                                          |  |  |  |  |  |
| PROPOSED PLAN<br>DESIGNATION/ZONING:                     | GC (General Commercial) / CA (General Business)                                                                                           |  |  |  |  |  |
| • EXISTING LAND USE:                                     | Wholesale                                                                                                                                 |  |  |  |  |  |
| EXTENSION OF PLAN<br>DESIGNATION/ZONING:                 | No                                                                                                                                        |  |  |  |  |  |
| HISTORY OF ZONING<br>REQUESTS:                           | None noted.                                                                                                                               |  |  |  |  |  |
| SURROUNDING LAND USE,                                    | North: Single family residential - LDR (Low Density Residential)                                                                          |  |  |  |  |  |
| PLAN DESIGNATION,<br>ZONING                              | South: Agriculture/forestry/vacant - LDR (Low Density Residential)                                                                        |  |  |  |  |  |
|                                                          | East: Single family residential - LDR (Low Density Residential)                                                                           |  |  |  |  |  |
|                                                          | West: Single family residential - LDR (Low Density Residential)                                                                           |  |  |  |  |  |
| NEIGHBORHOOD CONTEXT:                                    | The area is primarily single-family residential uses and approximately 1/5 mile outside of the Strawberry Plains Pike / I-40 interchange. |  |  |  |  |  |

- Deny GC (General Commercial) designation because it is not consistent with the surrounding development or zoning.
- Deny CA (General Business) zoning because it is not compatible with the sector plan and could create adverse impacts for the surrounding agricultural and low density residential area.

THE PROPOSED AMENDMENT SHALL NOT ADVERSELY AFFECT ANY OTHER PART OF THE COUNTY, NOR SHALL ANY DIRECT OR INDIRECT ADVERSE EFFECTS RESULT FROM SUCH AMENDMENT. 1. A rezoning to CA (General Business) could allow for higher intensity land uses that could generate adverse impacts on adjacent low density residential properties.