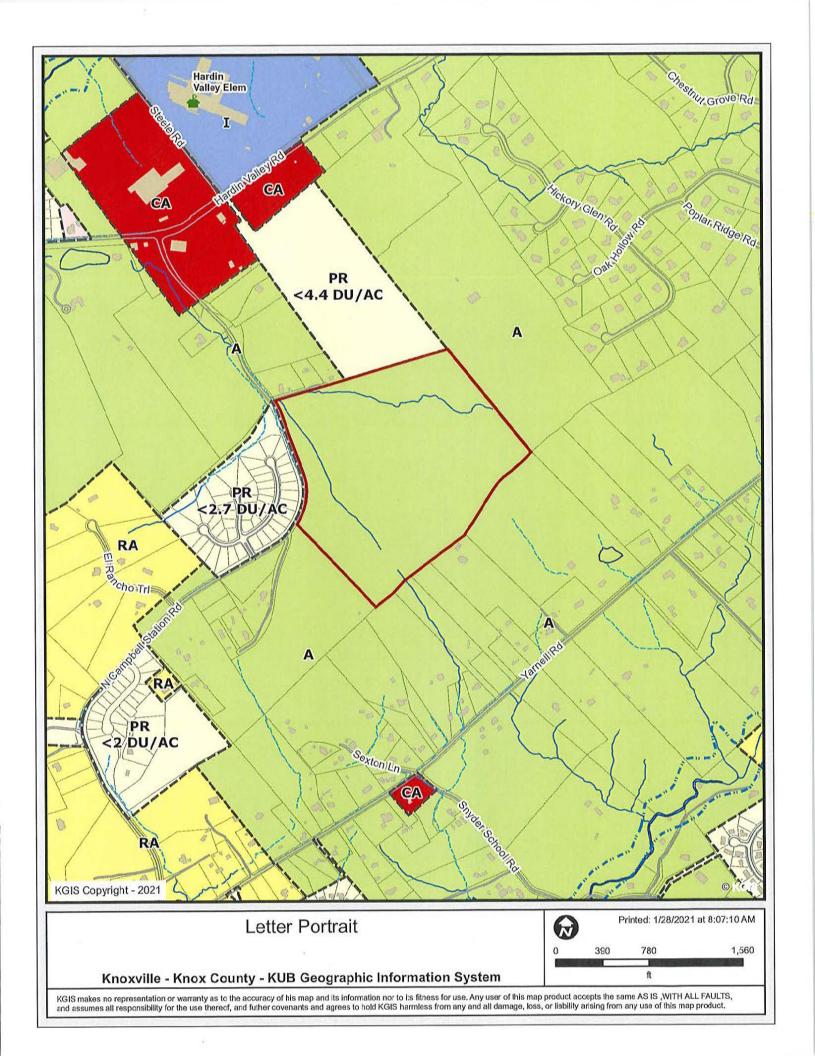

JURISDICTION: Commission District 6 STREET ADDRESS: 0 N. Campbell Station Rd.

► LOCATION: Northeast side of N. Campbell Station Rd., southeast of Hardin Valley

Rd.

► TRACT INFORMATION: 60.98 acres.

SECTOR PLAN: Northwest County

**GROWTH POLICY PLAN:** Rural Area

ACCESSIBILITY: Access is via Campbell Station Rd is a minor arterial with a pavement width

of 21 feet within a right of way width of 70 feet.

**UTILITIES**: Water Source: West Knox Utility District

> Sewer Source: West Knox Utility District

WATERSHED: Conner Creek and Hickory Creek

PRESENT PLAN AG (Agricultural) / HP (Hillside and Ridgetop Protection) / A

**DESIGNATION/ZONING:** (Agricultural)

PROPOSED PLAN LDR (Low Density Residential) / HP (Hillside and Ridgetop Protection) /

**DESIGNATION/ZONING:** A (Agricultural)

EXISTING LAND USE: Agriculture/forestry/vacant

DENSITY PROPOSED: PR (Planned Residential) 4 du/ac

**EXTENSION OF PLAN** 

DESIGNATION/ZONING:

Yes, adjacent to LDR (Low Density Residential) to the north

HISTORY OF ZONING

REQUESTS:

None noted.

SURROUNDING LAND USE,

PLAN DESIGNATION,

**ZONING** 

Agriculture/forestry/vacant, single family residential - A (Agriculture) North:

South: Agriculture/forestry/vacant, rural residential - A (Agriculture)

East: Agriculture/forestry/vacant - A (Agriculture)

West: Single family residential, agriculture/forestry/vacant - A (Agriculture)

This area is primarily agricultural, vacant, forested and steep sloped land **NEIGHBORHOOD CONTEXT:** 

with two single family residential neighborhoods developed at densities

between 1.9 and 2.5 dwelling units per acre.

AGENDA ITEM #: 20 FILE #: 3-B-21-SP 3/1/2021 11:56 AM LIZ ALBERTSON PAGE #: 20-1