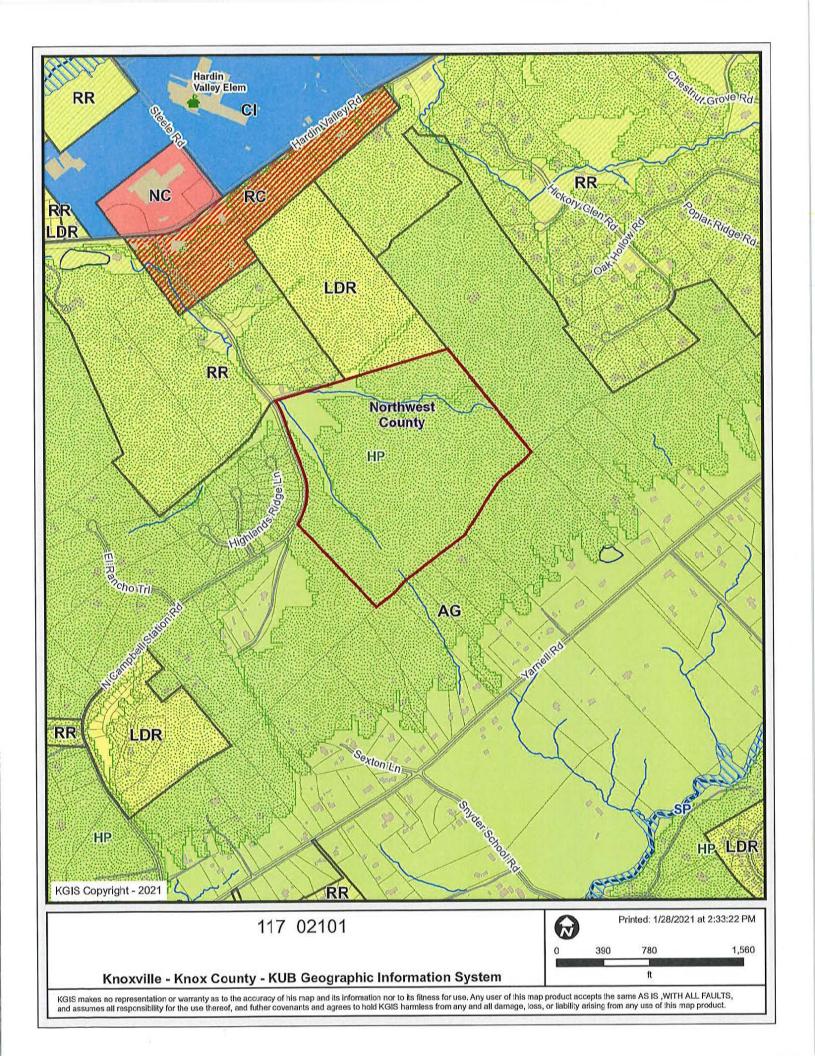

JURISDICTION: Commission District 6 STREET ADDRESS: 0 N. Campbell Station Rd.

► LOCATION: Northeast side of N. Campbell Station Rd., southeast of Hardin Valley

Rd.

► TRACT INFORMATION: 60.98 acres.

SECTOR PLAN: Northwest County

**GROWTH POLICY PLAN:** Rural Area

ACCESSIBILITY: Access is via Campbell Station Rd is a minor arterial with a pavement width

of 21 feet within a right of way width of 70 feet.

**UTILITIES**: Water Source: West Knox Utility District

> Sewer Source: West Knox Utility District

WATERSHED: Conner Creek and Hickory Creek

PRESENT PLAN AG (Agricultural) / HP (Hillside and Ridgetop Protection) / A

**DESIGNATION/ZONING:** (Agricultural)

PROPOSED PLAN LDR (Low Density Residential) / HP (Hillside and Ridgetop Protection) /

**DESIGNATION/ZONING:** A (Agricultural)

EXISTING LAND USE: Agriculture/forestry/vacant

DENSITY PROPOSED: PR (Planned Residential) 4 du/ac

**EXTENSION OF PLAN** 

DESIGNATION/ZONING:

Yes, adjacent to LDR (Low Density Residential) to the north

HISTORY OF ZONING

REQUESTS:

None noted.

SURROUNDING LAND USE,

PLAN DESIGNATION,

**ZONING** 

Agriculture/forestry/vacant, single family residential - A (Agriculture) North:

South: Agriculture/forestry/vacant, rural residential - A (Agriculture)

East: Agriculture/forestry/vacant - A (Agriculture)

West: Single family residential, agriculture/forestry/vacant - A (Agriculture)

This area is primarily agricultural, vacant, forested and steep sloped land **NEIGHBORHOOD CONTEXT:** 

with two single family residential neighborhoods developed at densities

between 1.9 and 2.5 dwelling units per acre.

AGENDA ITEM #: 20 FILE #: 3-B-21-SP 3/1/2021 11:56 AM LIZ ALBERTSON PAGE #: 20-1