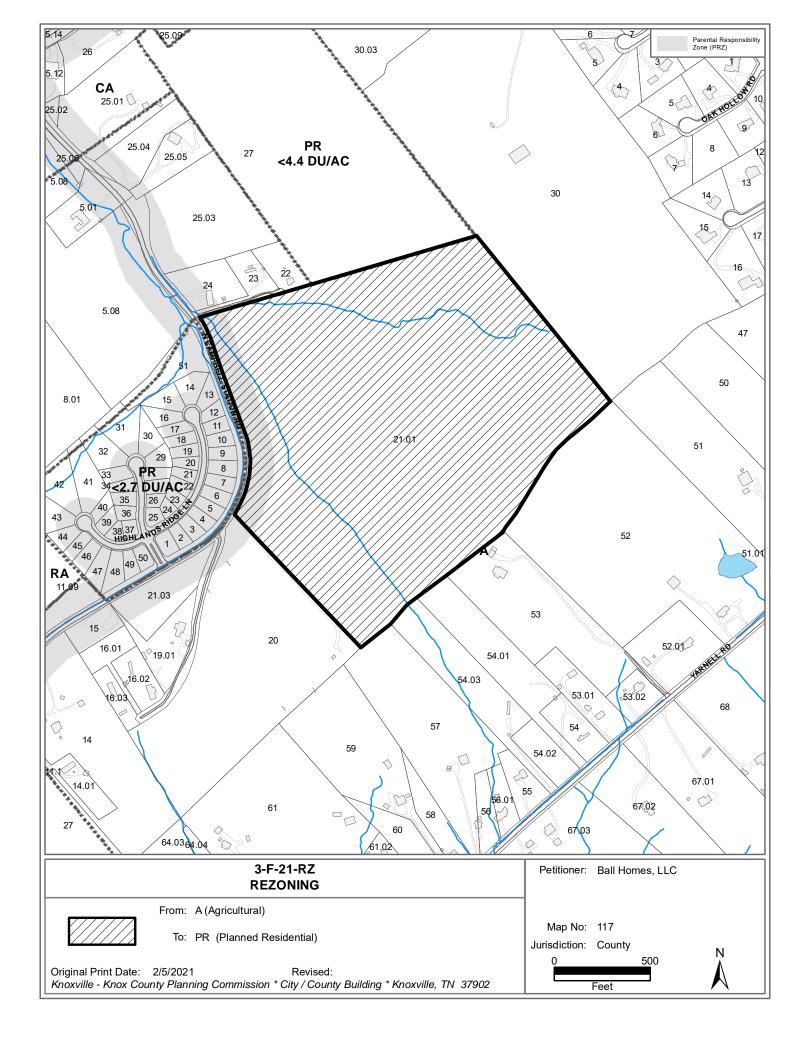

> Sewer Source: West Knox Utility District

WATERSHED: Conner Creek and Hickory Creek

PRESENT PLAN AG (Agricultural) / HP (Hillside and Ridgetop Protection) / A

**DESIGNATION/ZONING:** (Agricultural)

PROPOSED PLAN LDR (Low Density Residential) / HP (Hillside and Ridgetop Protection) /

**DESIGNATION/ZONING:** A (Agricultural)

EXISTING LAND USE: Agriculture/forestry/vacant

DENSITY PROPOSED: PR (Planned Residential) 4 du/ac

**EXTENSION OF PLAN** 

DESIGNATION/ZONING:

Yes, adjacent to LDR (Low Density Residential) to the north

WHEREAS, Ryan Hickey, Ball Homes, LLC has submitted an application for an amendment to the Northwest County Sector Plan for property described in the application; and

WHEREAS, the Planning Commission staff recommends approval of an amendment to the Sector Plan from Agriculture / Hillside Protection Overlay to Rural Residential / Hillside Protection Overlay, consistent with General Plan requirements that such amendment represents either a logical extension of a development pattern, or is warranted because of changing conditions in the sector as enumerated in the Plan; and