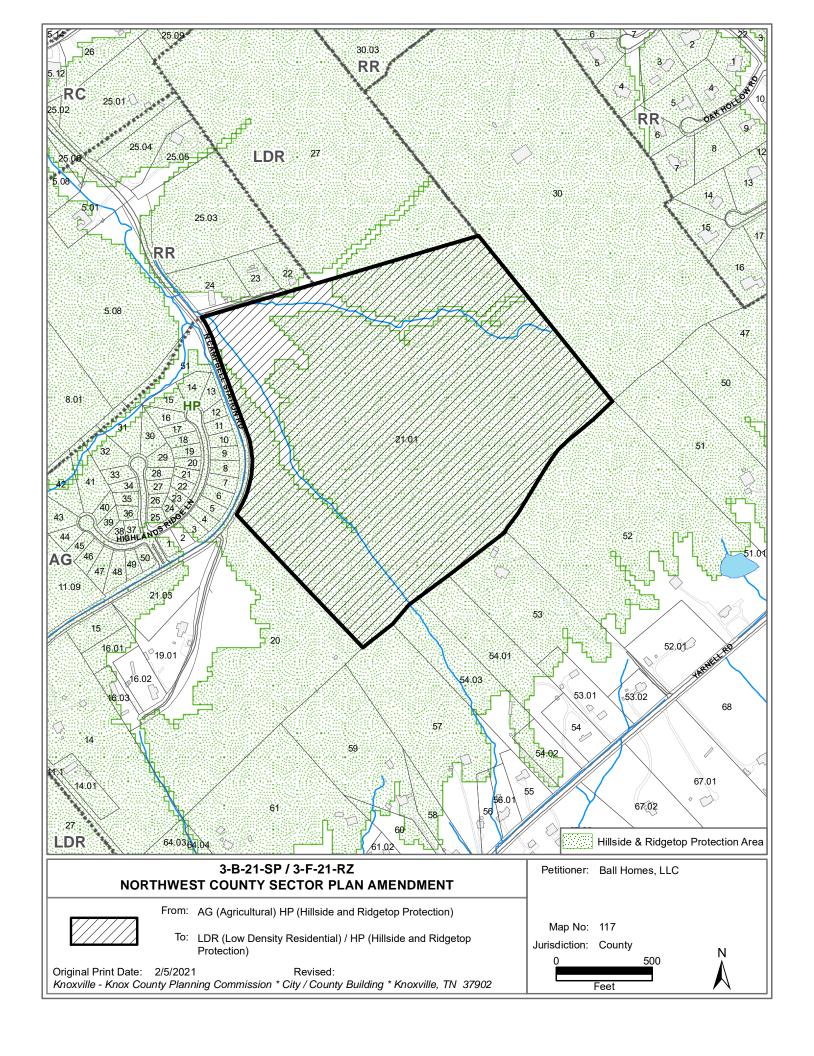

> Sewer Source: West Knox Utility District

WATERSHED: Conner Creek and Hickory Creek

PRESENT PLAN AG (Agricultural) / HP (Hillside and Ridgetop Protection) / A

**DESIGNATION/ZONING:** (Agricultural)

PROPOSED PLAN LDR (Low Density Residential) / HP (Hillside and Ridgetop Protection) /

**DESIGNATION/ZONING:** A (Agricultural)

EXISTING LAND USE: Agriculture/forestry/vacant

DENSITY PROPOSED: PR (Planned Residential) 4 du/ac

**EXTENSION OF PLAN** 

DESIGNATION/ZONING:

Yes, adjacent to LDR (Low Density Residential) to the north

HISTORY OF ZONING

REQUESTS:

None noted.

SURROUNDING LAND USE,

PLAN DESIGNATION,

**ZONING** 

Agriculture/forestry/vacant, single family residential - A (Agriculture) North:

South: Agriculture/forestry/vacant, rural residential - A (Agriculture)

East: Agriculture/forestry/vacant - A (Agriculture)

West: Single family residential, agriculture/forestry/vacant - A (Agriculture)

This area is primarily agricultural, vacant, forested and steep sloped land **NEIGHBORHOOD CONTEXT:** 

with two single family residential neighborhoods developed at densities

between 1.9 and 2.5 dwelling units per acre.

AGENDA ITEM #: 20 FILE #: 3-B-21-SP 3/1/2021 11:56 AM LIZ ALBERTSON PAGE #: 20-1