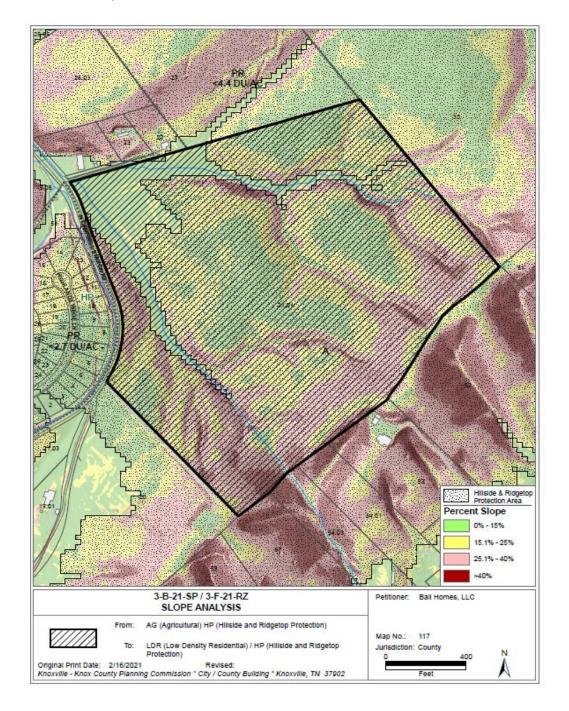

| <br>Date | _         |  |
|----------|-----------|--|
|          |           |  |
| <br>     | Secretary |  |

Staff - Slope / Density Analysis Case: 3-B-21-SP / 3-F-21-RZ

| CATEGORY                                                           | ACRES | RECOMMENDED  DENSITY (Dwelling Units / Acre) | NUMBER<br>OF UNITS |
|--------------------------------------------------------------------|-------|----------------------------------------------|--------------------|
| Non-Hillside                                                       | 6.56  | 2.00                                         | 13.1               |
| 0-15% Slope                                                        | 14.61 | 2.00                                         | 29.2               |
| 15-25% Slope                                                       | 21.07 | 2.00                                         | 42.1               |
| 25-40% Slope                                                       | 16.27 | 0.50                                         | 8.1                |
| Greater than 40% Slope                                             | 2.72  | 0.20                                         | 0.5                |
| Ridgetops                                                          | 0     | 3.00                                         | 0.0                |
| Subtotal: Sloped Land                                              | 54.67 |                                              | 80.0               |
| Maximum Density Guideline<br>(Hillside & Ridgetop Protection Plan) | 61.23 | 1.52                                         | 93.2               |
| Proposed Density<br>(Applicant)                                    | 61.23 | 4.00                                         | 244.9              |

#### From Hillside & Ridgetop Protection Plan, page 33

# Table 3: Residential Density and Land Disturbance Guidelines for Recommendations on Changes to the Zoning Map and Development Plan/Concept Plan Review within the Hillside and Ridgetop Protection Area that is within the Urban Growth and the Planned Growth Area

| Percent of Slope | Recommended Maximum<br>Density Factor*         | Recommended Maximum<br>Land Disturbance Factor** |
|------------------|------------------------------------------------|--------------------------------------------------|
| 0 - 15           | Knox County: 5 dua<br>City of Knoxville: 6 dua | 100%                                             |
| 15 - 25          | 2 dua                                          | 50%                                              |
| 25 - 40          | 0.5 dua                                        | 20%                                              |
| 40 or more       | 0.2 dua                                        | 10%                                              |
| Ridgetops***     | ***                                            | ***                                              |

dua: dwelling units per acre

- These factors should be considered guidelines to determine an overall recommended residential density for requests for changes to the zoning map to planned residential (RP-1 in the city and PR in the county) zone districts that are considered by the Metropolitan Planning Commission prior to being considered by the appropriate legislative body. The resulting zone district development right would be considered a budget for dwelling units to be applied over the entire proposed development.
- \*\* Until such time as regulations are codified by the appropriate legislate body, these factors should be considered guidelines to determine an overall recommended land disturbance area for development plans and concept plans that are considered for approval by the Metropolitan Planning Commission. The overall land disturbance area would be considered a budget for land disturbance to be applied over the entire proposed development.
- \*\*\* Ridgetops are generally the more level areas on the highest elevations of a ridge. Because the shapes of Knox County ridges are so varied (see pages 8 – 9), the ridgetop area should be determined on a case-by-case basis with each rezoning and related development proposal.