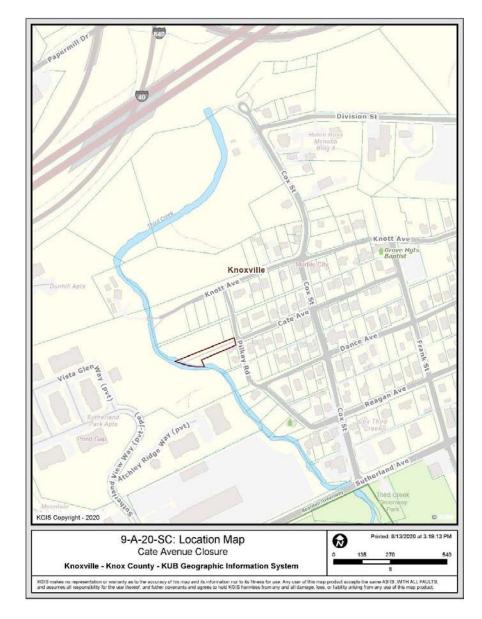

JURISDICTION: Council District 6

SECTOR PLAN: Central City

GROWTH POLICY PLAN: Inside City limits

ZONING: RN-2 (Single-Family Residential Neighborhood)

WATERSHED: Third Creek

► RIGHT-OF-WAY TO BE

CLOSED:

Cate Ave.

► LOCATION: Between Pilkay Rd. and Third Creek

IS STREET:

(1) IN USE?: No (2) IMPROVED (paved)?: No

► APPLICANT'S REASON FOR CLOSURE:

We are consolidating tiny lots and own both sides of this road. Its

current layout is not condusive to development.

# RE: REQUEST CLOSURE OF CATE AVE. BETWEEN PILKAY RD. AND THIRD CREEK, BETWEEN CITY BLOCKS 50810 AND 50830, COUNCIL DISTRICT 6, CENTRAL CITY SECTOR. (9-A-20-SC)

Please give us the following information in writing regarding this proposed closure if your agency has an objection, or any conditions you wish considered with this request: