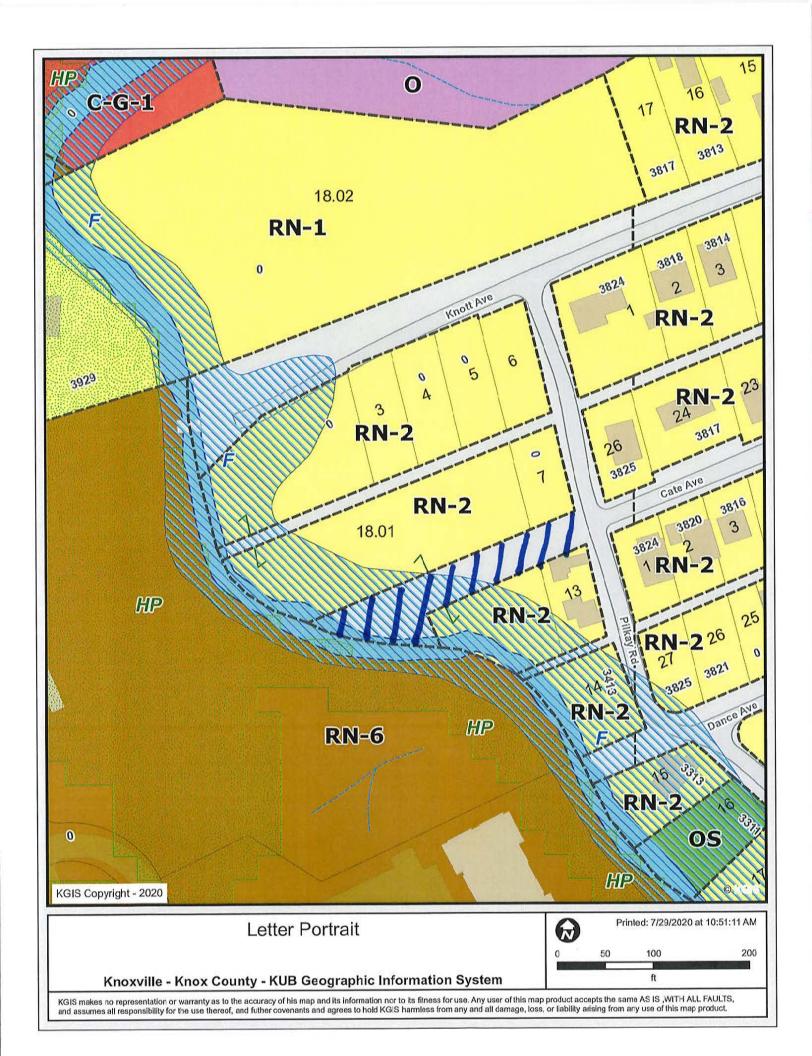

JURISDICTION: Council District 6

SECTOR PLAN: Central City

GROWTH POLICY PLAN: Inside City limits

ZONING: RN-2 (Single-Family Residential Neighborhood)

WATERSHED: Third Creek

► RIGHT-OF-WAY TO BE

CLOSED:

Cate Ave.

► LOCATION: Between Pilkay Rd. and Third Creek

IS STREET:

(1) IN USE?: No (2) IMPROVED (paved)?: No

► APPLICANT'S REASON FOR CLOSURE:

We are consolidating tiny lots and own both sides of this road. Its

current layout is not condusive to development.