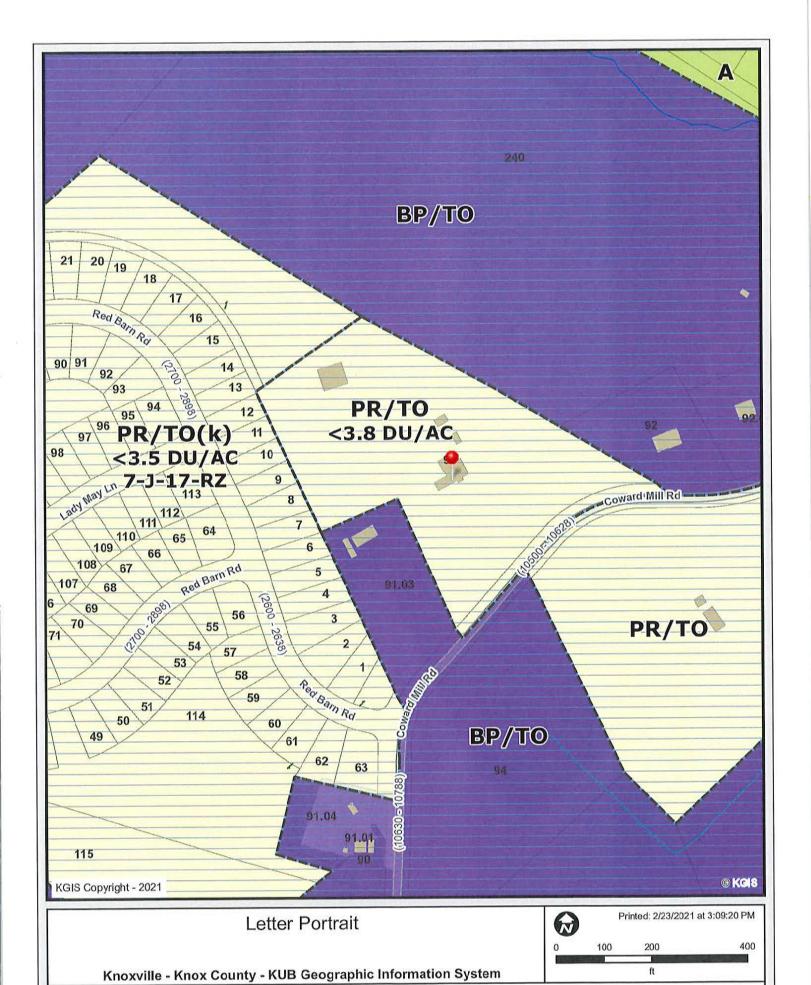

SECTOR PLAN: Northwest County

GROWTH POLICY PLAN: Planned Growth Area

WATERSHED: Beaver Creek

APPROXIMATE ACREAGE:

ZONING: PR (Planned Residential)

EXISTING LAND USE: Vacant land and residence

▶ PROPOSED USE: Detached residential subdivision

SURROUNDING LAND North: Agricultural land, dwelling, future elementary school - BP/TO

USE AND ZONING: (Business and Technology Park / Technology Overlay)

South: Vacant land - BP/TO (Business and Technology Park / Technology

Overlay)

East: Agricultural land and dwelling - PR/TO (Planned Residential /

Technology Overlay)

West: Single detached dwellings - PR/TO (Planned Residential / Technology

Overlay)

► NUMBER OF LOTS: 20

SURVEYOR/ENGINEER: Derick Jones / Sterling Engineering Inc

ACCESSIBILITY: Access is via Coward Mill Rd, a two-lane minor collector street with 18ft of

pavement within 50ft of right-of-way.

SUBDIVISION VARIANCES

**REQUIRED:** 

### **COMMENTS:**

This proposal is for a 20 lot residential subdivision that includes an extension of the Cherahala Blvd on the north side of Coward Mill Road. Knox County is planning to extend Cherahala Blvd from its current terminus south of Coward Mill Road and improve Coward Mill Road from Pellissippi Pkwy to the East Tennessee Veterans Home because of the pending construction of an elementary school on the adjacent property to the north of the subject site.