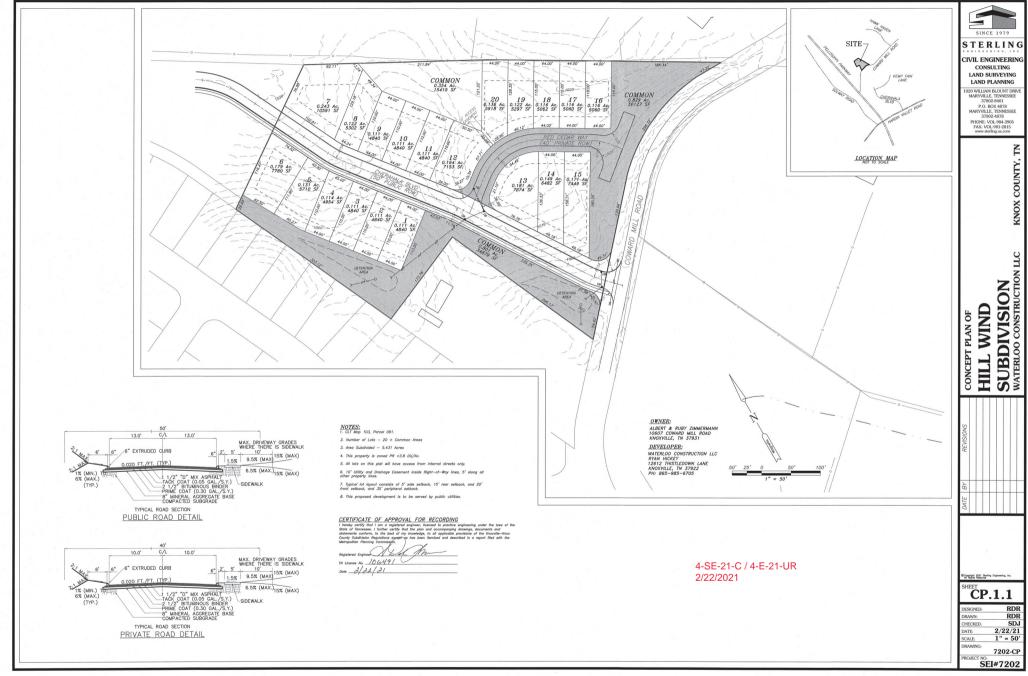

Overlay)

East: Agricultural land and dwelling - PR/TO (Planned Residential /

Technology Overlay)

West: Single detached dwellings - PR/TO (Planned Residential / Technology

Overlay)

► NUMBER OF LOTS: 20

SURVEYOR/ENGINEER: Derick Jones / Sterling Engineering Inc

### **COMMENTS:**

This proposal is for a 20 lot residential subdivision that includes an extension of the Cherahala Blvd on the north side of Coward Mill Road. Knox County is planning to extend Cherahala Blvd from its current terminus south of Coward Mill Road and improve Coward Mill Road from Pellissippi Pkwy to the East Tennessee Veterans Home because of the pending construction of an elementary school on the adjacent property to the north of the subject site.

E\7202\ang\7202-CP-ang, 2/22/2021 10:22:00 AM, sejones, 1:1

4-SE-21-C / 4-E-21-UR 2/22/2021 SINCE 1979

TERLING

CIVIL ENGINEERING CONSULTING LAND SURVEYING LAND PLANNING

20 WILLIAM BLOUNT DRI MARYVILLE, TENNESSEE 37802-8401 P.O. BOX 4878 MARYVILLE, TENNESSEE 37802-4878 PHONE: VOL-984-3905 FAX: VOL-981-2815

KNOX COUNTY, TN

HILL WIND
SUBDIVISION
WATERLOO CONSTRUCTION LLC
K

ATE BY REVISIONS

Copyright 2021 Starting Engineering, Inc. All States Reserved

**CP.1.2** 

 DESIGNED.
 RDR

 DRAWN:
 RDR

 CHECKED:
 SDJ

 DATE:
 2/22/21

 SCALE:
 1" = 100'

 DRAWING:
 7202-CP

7202-CP
PROJECT NO:
SEI#7202

| Develo | pment | Request |
|--------|-------|---------|
|--------|-------|---------|

| Planning                          | DEVELOPMENT  ☐ Development Plan ☐ Planned Development ☐ Use on Review / Special Use ☐ Hillside Protection COA | SUBDIVISION  Concept Plan  Final Plat | ZONING ☐ Plan Amendment ☐ SP ☐ OYP ☐ Rezoning |
|-----------------------------------|---------------------------------------------------------------------------------------------------------------|---------------------------------------|-----------------------------------------------|
| WATERLOO COA                      | NSTRUCTION LLC                                                                                                | DF. Affilia                           | IELOPER                                       |
| FEBRUARY 22, 2<br>Date Filed      | Meeting Date (if applicable)                                                                                  |                                       | SE-21-C<br>E-21-UR                            |
| CORRESPONDENCE                    | All correspondence related to this application                                                                | should be directed to the a           | pproved contact listed below.                 |
| ☐ Applicant ☐ Owner ☐             | Option Holder    Project Surveyor    E                                                                        | ngineer 🗌 Architect/Lan               | dscape Architect                              |
| DERICK JON I                      | Comp                                                                                                          | any                                   | SEERNY, INC.                                  |
| 1020 WILLIAM Address              | BLOUNT DRIVE MY                                                                                               | ALYVILLE TO<br>State                  | J 37801                                       |
| 865-984-3905<br>Phone             | sdjones e                                                                                                     | sterling.us.                          | com                                           |
| CURRENT PROPERTY INF              | 0                                                                                                             |                                       |                                               |
| ALBERT & RUBY 2                   | IMM BRMAND 10607 CO<br>Owner Address                                                                          | WARD MILL RO                          | *                                             |
| Owner Name (if different)         | Owner Address                                                                                                 | DOTTED TOTTED FO                      | Owner Phone                                   |
| 10607 COW ARD<br>Property Address | MILL ROAD KNOKVILLE,                                                                                          | 7N 3793 I<br>Parcel ID                | 103-091                                       |
| XXXXX West Kno                    | ox Sewer XXXXXX                                                                                               | West Knox Wate                        | r /                                           |
| Sewer Provider                    | Water Provide                                                                                                 |                                       | Septic (YN)                                   |
| STAFF USE ONLY                    |                                                                                                               |                                       |                                               |
| North side of Coward M            | /ill Rd due East of Pellissippi Parl                                                                          | kway 5.4                              | ac.                                           |
| General Location                  |                                                                                                               | Tract                                 | Size                                          |
| ☐ City 【 County 6th District      | PR<3.8 du/ac Zoning District                                                                                  | RR<br>Existing Land Use               |                                               |
| Northwest County                  |                                                                                                               | S                                     | anned                                         |
| Planning Sector                   | LDR<br>Sector Plan Land Use Classificati                                                                      | C (196                                | wth Policy Plan Designation                   |