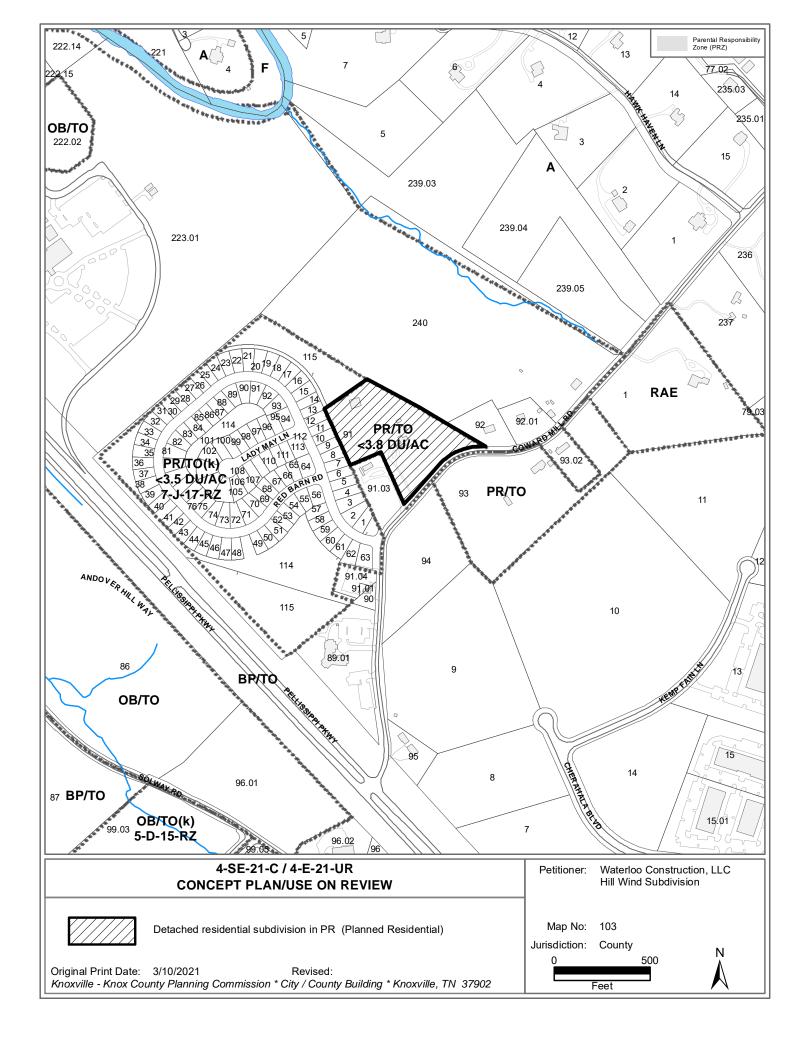

SECTOR PLAN: Northwest County

GROWTH POLICY PLAN: Planned Growth Area

WATERSHED: Beaver Creek

APPROXIMATE ACREAGE:

ZONING: PR (Planned Residential)

EXISTING LAND USE: Vacant land and residence

▶ PROPOSED USE: Detached residential subdivision

SURROUNDING LAND North: Agricultural land, dwelling, future elementary school - BP/TO

USE AND ZONING: (Business and Technology Park / Technology Overlay)

South: Vacant land - BP/TO (Business and Technology Park / Technology

Overlay)

East: Agricultural land and dwelling - PR/TO (Planned Residential /

Technology Overlay)

West: Single detached dwellings - PR/TO (Planned Residential / Technology

Overlay)

► NUMBER OF LOTS: 20

SURVEYOR/ENGINEER: Derick Jones / Sterling Engineering Inc

ACCESSIBILITY: Access is via Coward Mill Rd, a two-lane minor collector street with 18ft of

pavement within 50ft of right-of-way.

SUBDIVISION VARIANCES

**REQUIRED:** 

### **COMMENTS:**

This proposal is for a 20 lot residential subdivision that includes an extension of the Cherahala Blvd on the north side of Coward Mill Road. Knox County is planning to extend Cherahala Blvd from its current terminus south of Coward Mill Road and improve Coward Mill Road from Pellissippi Pkwy to the East Tennessee Veterans Home because of the pending construction of an elementary school on the adjacent property to the north of the subject site.