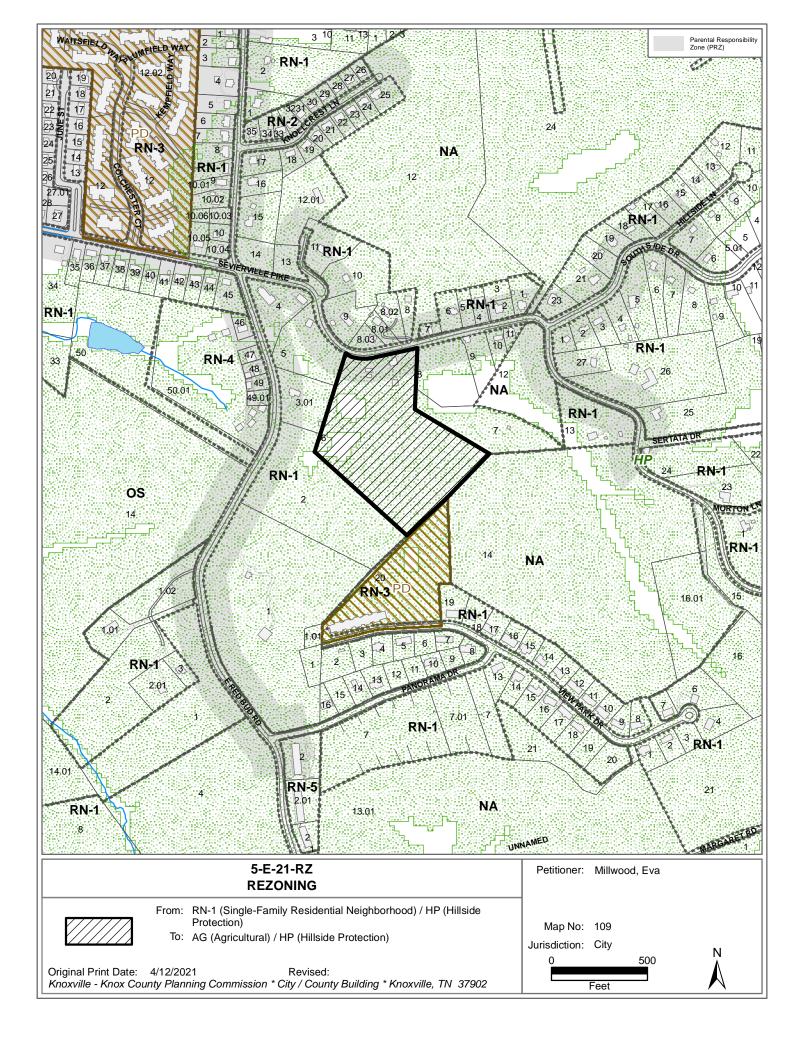

# **REZONING REPORT**

| ► FILE #: 5-E-21-RZ                 | AGENDA ITEM #: 19                                                                                                                                                                                                                      |
|-------------------------------------|----------------------------------------------------------------------------------------------------------------------------------------------------------------------------------------------------------------------------------------|
|                                     | AGENDA DATE: 5/13/2021                                                                                                                                                                                                                 |
| APPLICANT:                          | EVA MILLWOOD                                                                                                                                                                                                                           |
| OWNER(S):                           | Eva Millwood                                                                                                                                                                                                                           |
| TAX ID NUMBER:                      | 109 L D 006 View map on KGIS                                                                                                                                                                                                           |
| JURISDICTION:                       | City Council District 1                                                                                                                                                                                                                |
| STREET ADDRESS:                     | 4507 Sevierville Pk.                                                                                                                                                                                                                   |
| LOCATION:                           | South side of Sevierville Pike, southeast side of E. Red Bud Road                                                                                                                                                                      |
| APPX. SIZE OF TRACT:                | 10.92 acres                                                                                                                                                                                                                            |
| SECTOR PLAN:                        | South City                                                                                                                                                                                                                             |
| GROWTH POLICY PLAN:                 | Inside City Limits                                                                                                                                                                                                                     |
| ACCESSIBILITY:                      | Access is via Sevierville Pike, a major collector, with pavement width of 21-ft within a right-of-way width of 52-ft.                                                                                                                  |
| UTILITIES:                          | Water Source: Knoxville Utilities Board                                                                                                                                                                                                |
|                                     | Sewer Source: Knoxville Utilities Board                                                                                                                                                                                                |
| WATERSHED:                          | Toll Creek                                                                                                                                                                                                                             |
| ► PRESENT ZONING:                   | RN-1 (Single-Family Residential Neighborhood) / HP (Hillside<br>Protection)                                                                                                                                                            |
| ZONING REQUESTED:                   | AG (Agricultural) / HP (Hillside Protection)                                                                                                                                                                                           |
| EXISTING LAND USE:                  | Agriculture/forestry/vacant                                                                                                                                                                                                            |
| •                                   |                                                                                                                                                                                                                                        |
| EXTENSION OF ZONE:                  | No                                                                                                                                                                                                                                     |
| HISTORY OF ZONING:                  | None noted.                                                                                                                                                                                                                            |
| SURROUNDING LAND<br>USE AND ZONING: | North: Single family residential - RN-1 (Single family residential<br>neighborhood) / HP (Hillside Protection)                                                                                                                         |
|                                     | South: Public park, Multifamily - RN-3 (General residential neighborhood) / HP (Hillside Protection)                                                                                                                                   |
|                                     | East: Agriculture/forestry/vacant - RN-1 (Single family residential<br>neighborhood) / HP (Hillside Protection)                                                                                                                        |
|                                     | West: Agriculture/forestry/vacant - RN-1 (Single family residential<br>neighborhood) / HP (Hillside Protection)                                                                                                                        |
| NEIGHBORHOOD CONTEXT:               | This area is characterized by forested, steep sloped topography with large, vacant lots with some single family residential and multi-family residential uses.The Urban Wilderness park and trail system is adjacent to this property. |

### **STAFF RECOMMENDATION:**

Approve AG (Agricultural) / HP (Hillside Protection Overlay) zoning because it is compatible with the surrounding development.

THE PROPOSED AMENDMENT SHALL NOT ADVERSELY AFFECT ANY OTHER PART OF THE CITY, NOR SHALL ANY DIRECT OR INDIRECT ADVERSE EFFECTS RESULT FROM SUCH AMENDMENT. 1. AG (Agriculture)/HP (Hillside Protection) zoned areas are interspersed with the RN-1 (Single Family Residential Neighborhood)/HP (Hillside Protection) and NA (Natural Area)/HP (Hillside Protection) zone districts in this steep sloped forested area.

2. The range of uses permitted and minimum lot sizes for both the AG and RN-1 zone districts is attached as part of Exhibit A and demonstrates that residential development potential is reduced under the AG zoning, limiting lot sizes to 5 acres. The number of uses permitted is reduced under the AG zone districts, and uses that may have impacts are considered "Special Uses" and would require additional review and as well as use standards.

1. The AG (Agricultural) zone district lessens the residential development potential in a steep sloped, forested hillside area, is adjacent to public land and a trail system and is not in conflict with any adopted plans.