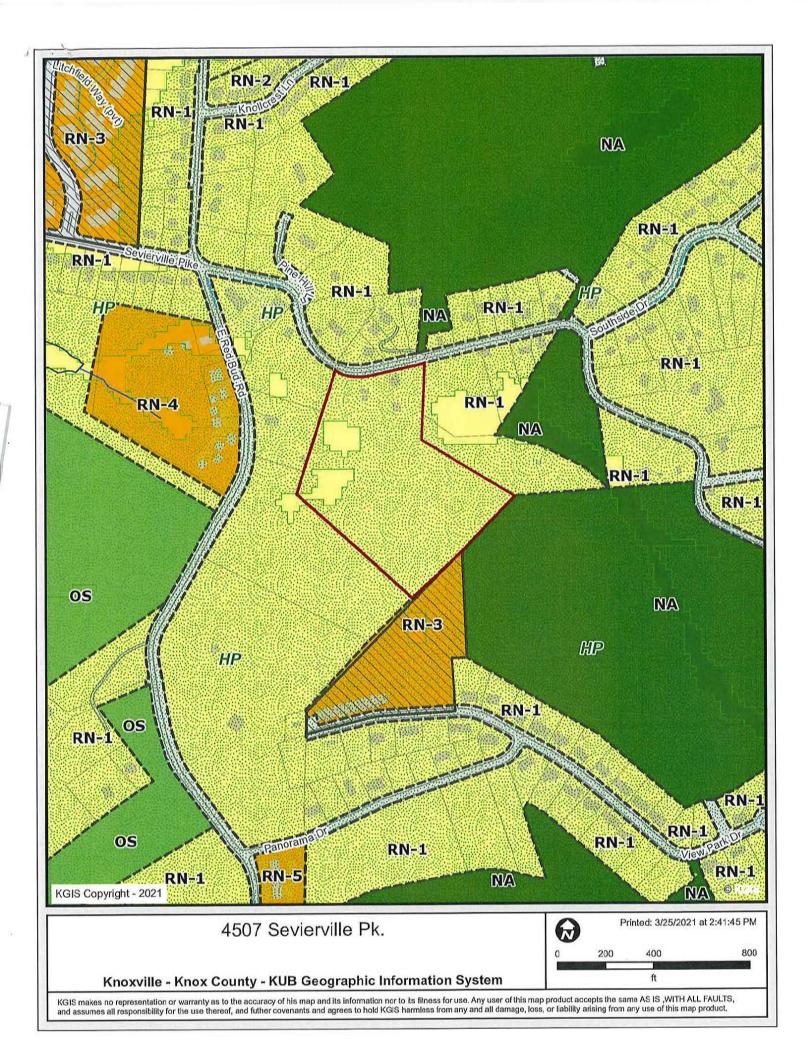

# **REZONING REPORT**

| ► FILE #: 5-E-21-RZ                 | AGENDA ITEM #: 19                                                                                                                                                                                                                      |
|-------------------------------------|----------------------------------------------------------------------------------------------------------------------------------------------------------------------------------------------------------------------------------------|
|                                     | AGENDA DATE: 5/13/2021                                                                                                                                                                                                                 |
| APPLICANT:                          | EVA MILLWOOD                                                                                                                                                                                                                           |
| OWNER(S):                           | Eva Millwood                                                                                                                                                                                                                           |
| TAX ID NUMBER:                      | 109 L D 006 View map on KGIS                                                                                                                                                                                                           |
| JURISDICTION:                       | City Council District 1                                                                                                                                                                                                                |
| STREET ADDRESS:                     | 4507 Sevierville Pk.                                                                                                                                                                                                                   |
| LOCATION:                           | South side of Sevierville Pike, southeast side of E. Red Bud Road                                                                                                                                                                      |
| APPX. SIZE OF TRACT:                | 10.92 acres                                                                                                                                                                                                                            |
| SECTOR PLAN:                        | South City                                                                                                                                                                                                                             |
| GROWTH POLICY PLAN:                 | Inside City Limits                                                                                                                                                                                                                     |
| ACCESSIBILITY:                      | Access is via Sevierville Pike, a major collector, with pavement width of 21-ft within a right-of-way width of 52-ft.                                                                                                                  |
| UTILITIES:                          | Water Source: Knoxville Utilities Board                                                                                                                                                                                                |
|                                     | Sewer Source: Knoxville Utilities Board                                                                                                                                                                                                |
| WATERSHED:                          | Toll Creek                                                                                                                                                                                                                             |
| ► PRESENT ZONING:                   | RN-1 (Single-Family Residential Neighborhood) / HP (Hillside<br>Protection)                                                                                                                                                            |
| ZONING REQUESTED:                   | AG (Agricultural) / HP (Hillside Protection)                                                                                                                                                                                           |
| EXISTING LAND USE:                  | Agriculture/forestry/vacant                                                                                                                                                                                                            |
| •                                   |                                                                                                                                                                                                                                        |
| EXTENSION OF ZONE:                  | No                                                                                                                                                                                                                                     |
| HISTORY OF ZONING:                  | None noted.                                                                                                                                                                                                                            |
| SURROUNDING LAND<br>USE AND ZONING: | North: Single family residential - RN-1 (Single family residential<br>neighborhood) / HP (Hillside Protection)                                                                                                                         |
|                                     | South: Public park, Multifamily - RN-3 (General residential neighborhood) / HP (Hillside Protection)                                                                                                                                   |
|                                     | East: Agriculture/forestry/vacant - RN-1 (Single family residential<br>neighborhood) / HP (Hillside Protection)                                                                                                                        |
|                                     | West: Agriculture/forestry/vacant - RN-1 (Single family residential<br>neighborhood) / HP (Hillside Protection)                                                                                                                        |
| NEIGHBORHOOD CONTEXT:               | This area is characterized by forested, steep sloped topography with large, vacant lots with some single family residential and multi-family residential uses.The Urban Wilderness park and trail system is adjacent to this property. |

THE PROPOSED AMENDMENT SHALL NOT ADVERSELY AFFECT ANY OTHER PART OF THE CITY, NOR SHALL ANY DIRECT OR INDIRECT ADVERSE EFFECTS RESULT FROM SUCH AMENDMENT. 1. AG (Agriculture)/HP (Hillside Protection) zoned areas are interspersed with the RN-1 (Single Family Residential Neighborhood)/HP (Hillside Protection) and NA (Natural Area)/HP (Hillside Protection) zone districts in this steep sloped forested area.