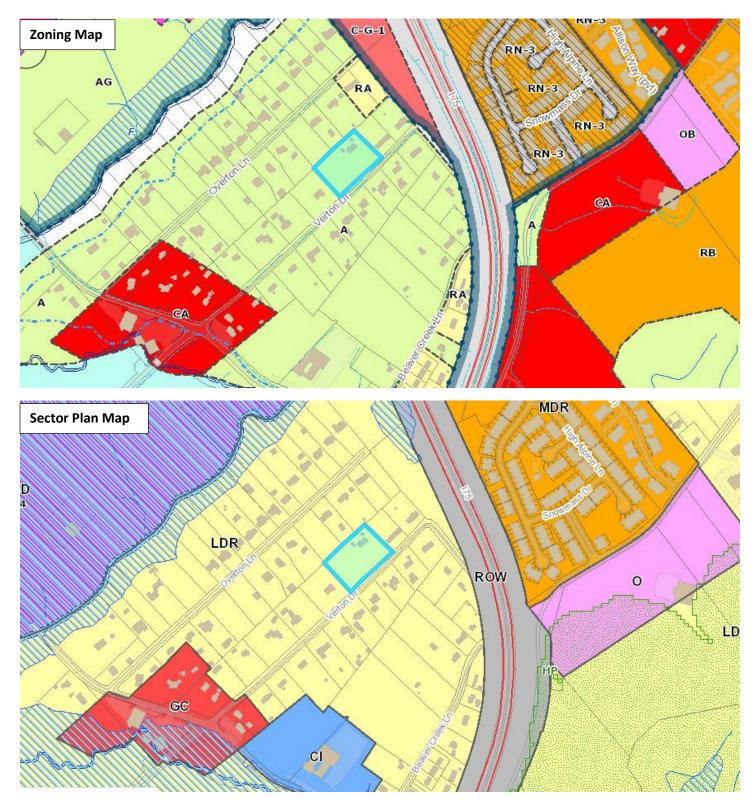

# **REZONING REPORT**

| ► FILE #: 5-H-21-RZ   | AGENDA ITEM #: 22                                                                                                |  |  |  |  |
|-----------------------|------------------------------------------------------------------------------------------------------------------|--|--|--|--|
|                       | AGENDA DATE: 5/13/2021                                                                                           |  |  |  |  |
| APPLICANT:            | DAVID & BRENDA MORRIS                                                                                            |  |  |  |  |
| OWNER(S):             | David & Brenda Morris                                                                                            |  |  |  |  |
| TAX ID NUMBER:        | 57 34 View map on KGIS                                                                                           |  |  |  |  |
| JURISDICTION:         | County Commission District 7                                                                                     |  |  |  |  |
| STREET ADDRESS:       | 141 Verton Dr.                                                                                                   |  |  |  |  |
| ► LOCATION:           | Northwest side of Verton Drive, west of I-75                                                                     |  |  |  |  |
| APPX. SIZE OF TRACT:  | 2.1 acres                                                                                                        |  |  |  |  |
| SECTOR PLAN:          | North County                                                                                                     |  |  |  |  |
| GROWTH POLICY PLAN:   | Urban Growth Area                                                                                                |  |  |  |  |
| ACCESSIBILITY:        | Access is via Verton Drive a local street with a pavement width of 13.9-ft within a right-of-way width of 50-ft. |  |  |  |  |
| UTILITIES:            | Water Source: Hallsdale-Powell Utility District                                                                  |  |  |  |  |
|                       | Sewer Source: Hallsdale-Powell Utility District                                                                  |  |  |  |  |
| WATERSHED:            | Beaver Creek                                                                                                     |  |  |  |  |
| ► PRESENT ZONING:     | A (Agricultural)                                                                                                 |  |  |  |  |
| ZONING REQUESTED:     | RA (Low Density Residential)                                                                                     |  |  |  |  |
| ► EXISTING LAND USE:  | Rural residential                                                                                                |  |  |  |  |
| •                     |                                                                                                                  |  |  |  |  |
| EXTENSION OF ZONE:    | No, however, RA is within 100-ft.                                                                                |  |  |  |  |
| HISTORY OF ZONING:    | None noted.                                                                                                      |  |  |  |  |
| SURROUNDING LAND      | North: Single family residential, Agriculture/forestry/vacant - A (Agricultural)                                 |  |  |  |  |
| USE AND ZONING:       | South: Single family residential - A (Agricultural)                                                              |  |  |  |  |
|                       | East: Single family residential - A (Agricultural)                                                               |  |  |  |  |
|                       | West: Single family residential - A (Agricultural)                                                               |  |  |  |  |
| NEIGHBORHOOD CONTEXT: | The area is comprised of primarily single family residential lots that are an acre or a little less in size.     |  |  |  |  |

THE PROPOSED AMENDMENT SHALL BE CONSISTENT WITH AND NOT IN CONFLICT WITH THE GENERAL PLAN OF KNOXVILLE AND KNOX COUNTY, INCLUDING ANY OF ITS ELEMENTS, MAJOR ROAD PLAN, LAND USE PLAN, COMMUNITY FACILITIES PLAN, AND OTHERS: 1. The North County Sector Plan's land use designation of LDR (Low Density Residential) permits consideration of RA zoning.

2. This property is within the Urban Growth of the Growth Policy Plan and appears to be serviced by both water and wastewater.

ESTIMATED TRAFFIC IMPACT: Not required.

ESTIMATED STUDENT YIELD: Not applicable.