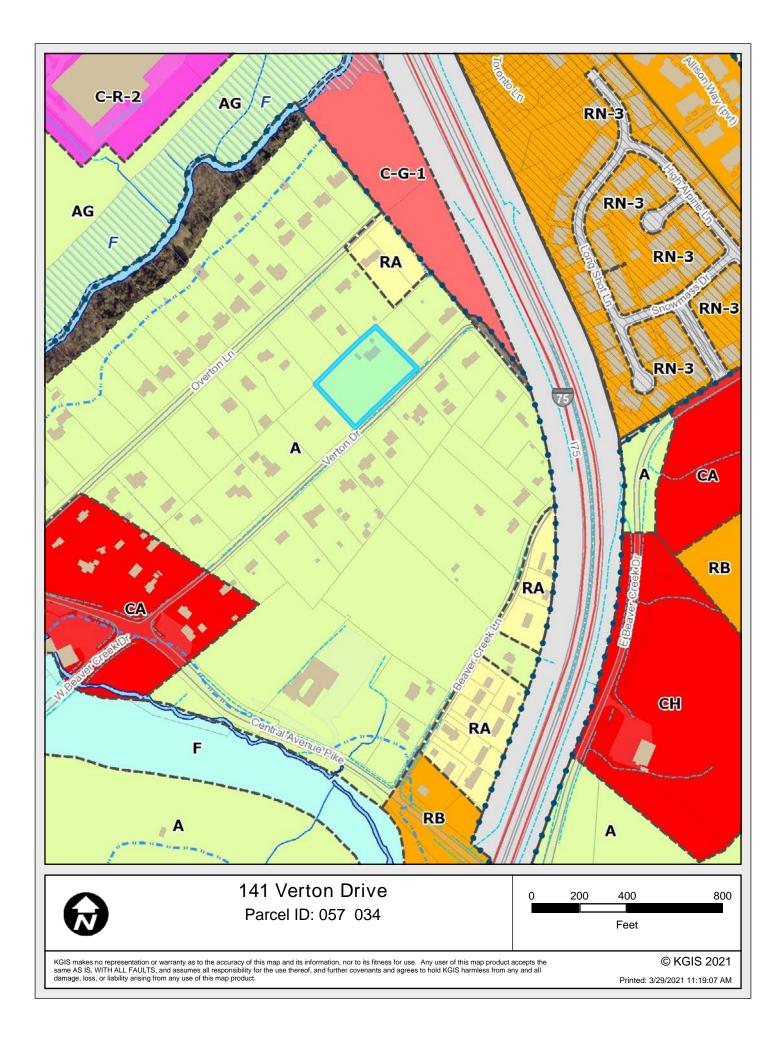

# **REZONING REPORT**

| ► FILE #: 5-H-21-RZ   | AGENDA ITEM #: 22                                                                                                |  |  |  |  |
|-----------------------|------------------------------------------------------------------------------------------------------------------|--|--|--|--|
|                       | AGENDA DATE: 5/13/2021                                                                                           |  |  |  |  |
| APPLICANT:            | DAVID & BRENDA MORRIS                                                                                            |  |  |  |  |
| OWNER(S):             | David & Brenda Morris                                                                                            |  |  |  |  |
| TAX ID NUMBER:        | 57 34 View map on KGIS                                                                                           |  |  |  |  |
| JURISDICTION:         | County Commission District 7                                                                                     |  |  |  |  |
| STREET ADDRESS:       | 141 Verton Dr.                                                                                                   |  |  |  |  |
| ► LOCATION:           | Northwest side of Verton Drive, west of I-75                                                                     |  |  |  |  |
| APPX. SIZE OF TRACT:  | 2.1 acres                                                                                                        |  |  |  |  |
| SECTOR PLAN:          | North County                                                                                                     |  |  |  |  |
| GROWTH POLICY PLAN:   | Urban Growth Area                                                                                                |  |  |  |  |
| ACCESSIBILITY:        | Access is via Verton Drive a local street with a pavement width of 13.9-ft within a right-of-way width of 50-ft. |  |  |  |  |
| UTILITIES:            | Water Source: Hallsdale-Powell Utility District                                                                  |  |  |  |  |
|                       | Sewer Source: Hallsdale-Powell Utility District                                                                  |  |  |  |  |
| WATERSHED:            | Beaver Creek                                                                                                     |  |  |  |  |
| ► PRESENT ZONING:     | A (Agricultural)                                                                                                 |  |  |  |  |
| ZONING REQUESTED:     | RA (Low Density Residential)                                                                                     |  |  |  |  |
| ► EXISTING LAND USE:  | Rural residential                                                                                                |  |  |  |  |
| •                     |                                                                                                                  |  |  |  |  |
| EXTENSION OF ZONE:    | No, however, RA is within 100-ft.                                                                                |  |  |  |  |
| HISTORY OF ZONING:    | None noted.                                                                                                      |  |  |  |  |
| SURROUNDING LAND      | North: Single family residential, Agriculture/forestry/vacant - A (Agricultural)                                 |  |  |  |  |
| USE AND ZONING:       | South: Single family residential - A (Agricultural)                                                              |  |  |  |  |
|                       | East: Single family residential - A (Agricultural)                                                               |  |  |  |  |
|                       | West: Single family residential - A (Agricultural)                                                               |  |  |  |  |
| NEIGHBORHOOD CONTEXT: | The area is comprised of primarily single family residential lots that are an acre or a little less in size.     |  |  |  |  |