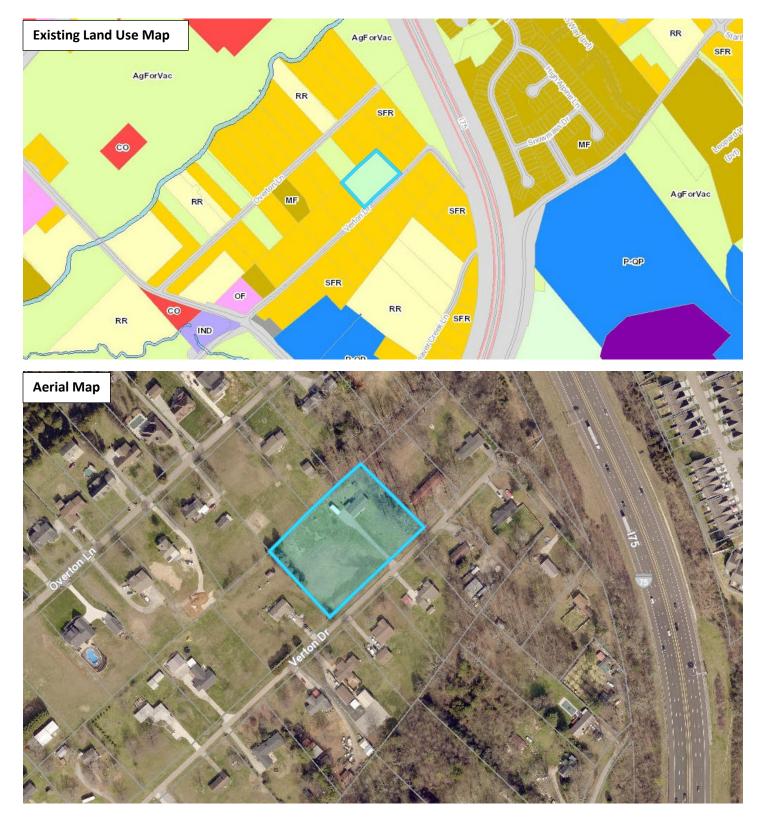

# **REZONING REPORT**

| ► FILE #: 5-H-21-RZ   | AGENDA ITEM #: 22                                                                                                |  |  |  |  |
|-----------------------|------------------------------------------------------------------------------------------------------------------|--|--|--|--|
|                       | AGENDA DATE: 5/13/2021                                                                                           |  |  |  |  |
| APPLICANT:            | DAVID & BRENDA MORRIS                                                                                            |  |  |  |  |
| OWNER(S):             | David & Brenda Morris                                                                                            |  |  |  |  |
| TAX ID NUMBER:        | 57 34 View map on KGIS                                                                                           |  |  |  |  |
| JURISDICTION:         | County Commission District 7                                                                                     |  |  |  |  |
| STREET ADDRESS:       | 141 Verton Dr.                                                                                                   |  |  |  |  |
| ► LOCATION:           | Northwest side of Verton Drive, west of I-75                                                                     |  |  |  |  |
| APPX. SIZE OF TRACT:  | 2.1 acres                                                                                                        |  |  |  |  |
| SECTOR PLAN:          | North County                                                                                                     |  |  |  |  |
| GROWTH POLICY PLAN:   | Urban Growth Area                                                                                                |  |  |  |  |
| ACCESSIBILITY:        | Access is via Verton Drive a local street with a pavement width of 13.9-ft within a right-of-way width of 50-ft. |  |  |  |  |
| UTILITIES:            | Water Source: Hallsdale-Powell Utility District                                                                  |  |  |  |  |
|                       | Sewer Source: Hallsdale-Powell Utility District                                                                  |  |  |  |  |
| WATERSHED:            | Beaver Creek                                                                                                     |  |  |  |  |
| ► PRESENT ZONING:     | A (Agricultural)                                                                                                 |  |  |  |  |
| ZONING REQUESTED:     | RA (Low Density Residential)                                                                                     |  |  |  |  |
| ► EXISTING LAND USE:  | Rural residential                                                                                                |  |  |  |  |
| •                     |                                                                                                                  |  |  |  |  |
| EXTENSION OF ZONE:    | No, however, RA is within 100-ft.                                                                                |  |  |  |  |
| HISTORY OF ZONING:    | None noted.                                                                                                      |  |  |  |  |
| SURROUNDING LAND      | North: Single family residential, Agriculture/forestry/vacant - A (Agricultural)                                 |  |  |  |  |
| USE AND ZONING:       | South: Single family residential - A (Agricultural)                                                              |  |  |  |  |
|                       | East: Single family residential - A (Agricultural)                                                               |  |  |  |  |
|                       | West: Single family residential - A (Agricultural)                                                               |  |  |  |  |
| NEIGHBORHOOD CONTEXT: | The area is comprised of primarily single family residential lots that are an acre or a little less in size.     |  |  |  |  |