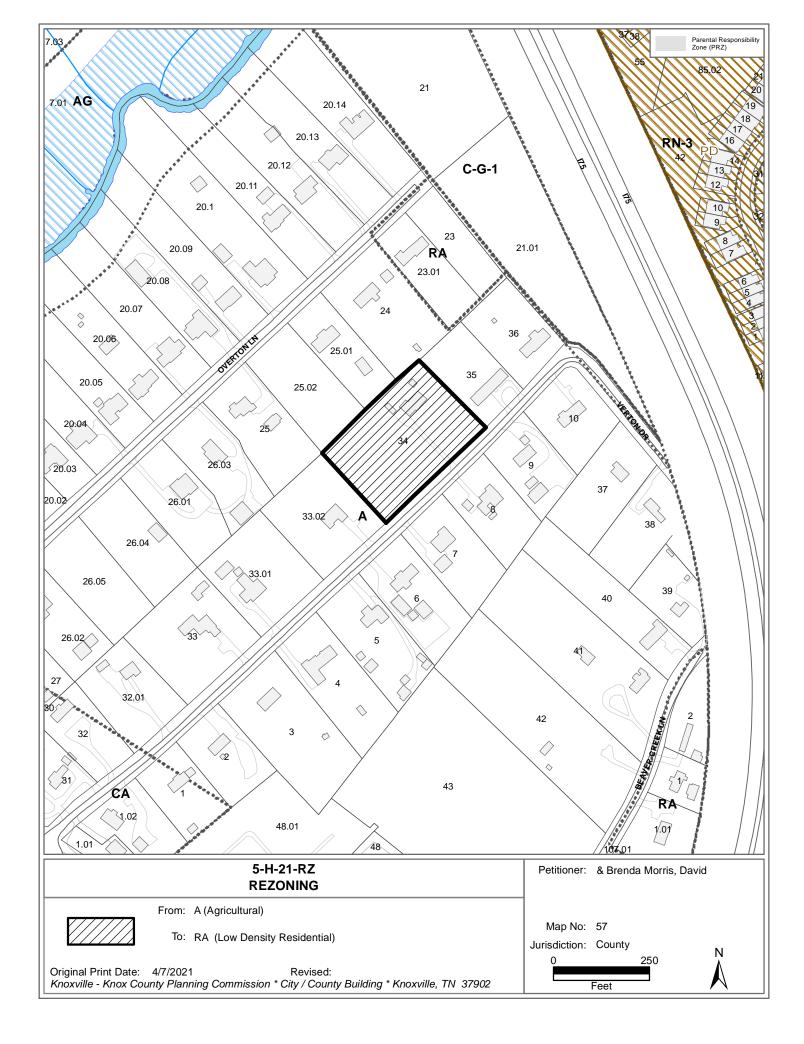

# **REZONING REPORT**

| ► FILE #: 5-H-21-RZ   | AGENDA ITEM #: 22                                                                                                |  |  |  |  |
|-----------------------|------------------------------------------------------------------------------------------------------------------|--|--|--|--|
|                       | AGENDA DATE: 5/13/2021                                                                                           |  |  |  |  |
| APPLICANT:            | DAVID & BRENDA MORRIS                                                                                            |  |  |  |  |
| OWNER(S):             | David & Brenda Morris                                                                                            |  |  |  |  |
| TAX ID NUMBER:        | 57 34 View map on KGIS                                                                                           |  |  |  |  |
| JURISDICTION:         | County Commission District 7                                                                                     |  |  |  |  |
| STREET ADDRESS:       | 141 Verton Dr.                                                                                                   |  |  |  |  |
| ► LOCATION:           | Northwest side of Verton Drive, west of I-75                                                                     |  |  |  |  |
| APPX. SIZE OF TRACT:  | 2.1 acres                                                                                                        |  |  |  |  |
| SECTOR PLAN:          | North County                                                                                                     |  |  |  |  |
| GROWTH POLICY PLAN:   | Urban Growth Area                                                                                                |  |  |  |  |
| ACCESSIBILITY:        | Access is via Verton Drive a local street with a pavement width of 13.9-ft within a right-of-way width of 50-ft. |  |  |  |  |
| UTILITIES:            | Water Source: Hallsdale-Powell Utility District                                                                  |  |  |  |  |
|                       | Sewer Source: Hallsdale-Powell Utility District                                                                  |  |  |  |  |
| WATERSHED:            | Beaver Creek                                                                                                     |  |  |  |  |
| ► PRESENT ZONING:     | A (Agricultural)                                                                                                 |  |  |  |  |
| ZONING REQUESTED:     | RA (Low Density Residential)                                                                                     |  |  |  |  |
| ► EXISTING LAND USE:  | Rural residential                                                                                                |  |  |  |  |
| •                     |                                                                                                                  |  |  |  |  |
| EXTENSION OF ZONE:    | No, however, RA is within 100-ft.                                                                                |  |  |  |  |
| HISTORY OF ZONING:    | None noted.                                                                                                      |  |  |  |  |
| SURROUNDING LAND      | North: Single family residential, Agriculture/forestry/vacant - A (Agricultural)                                 |  |  |  |  |
| USE AND ZONING:       | South: Single family residential - A (Agricultural)                                                              |  |  |  |  |
|                       | East: Single family residential - A (Agricultural)                                                               |  |  |  |  |
|                       | West: Single family residential - A (Agricultural)                                                               |  |  |  |  |
| NEIGHBORHOOD CONTEXT: | The area is comprised of primarily single family residential lots that are an acre or a little less in size.     |  |  |  |  |

#### Approve RA (Low Density Residential) because it is consistent with the surrounding development.