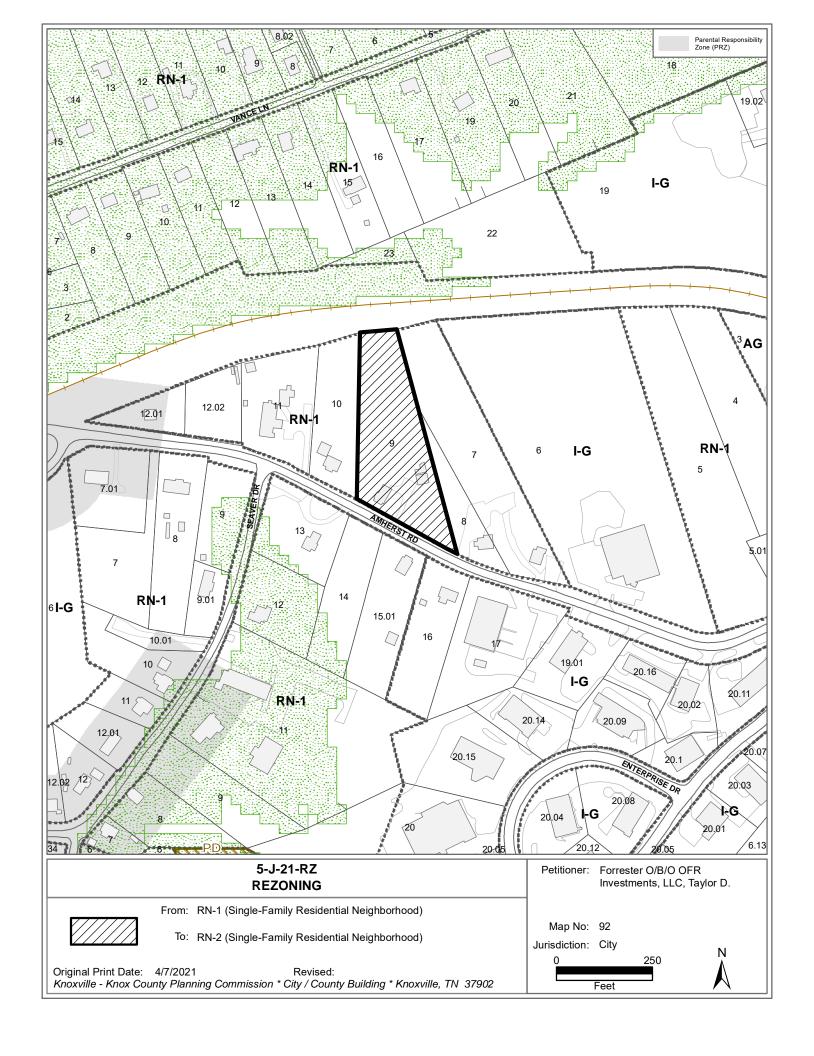

## REZONING REPORT

► FILE #: 5-J-21-RZ AGENDA ITEM #: 24

POSTPONEMENT(S): 5/13/2021 **AGENDA DATE: 6/10/2021** 

► APPLICANT: TAYLOR D. FORRESTER O/B/O OFR INVESTMENTS, LLC

OWNER(S): OFR Investments, LLC

TAX ID NUMBER: 92 M A 009 <u>View map on KGIS</u>

JURISDICTION: City Council District 3
STREET ADDRESS: 1820 Amherst Rd.

► LOCATION: North side of Amherst Road, east of Seaver Drive

► APPX. SIZE OF TRACT: 2 acres

SECTOR PLAN: Northwest County

GROWTH POLICY PLAN: N/A (within City Limits)

ACCESSIBILITY: Access is via Amherst Road, a major collector with a pavement width of 20-ft

within a right-of-way width of 60-ft.

UTILITIES: Water Source: Knoxville Utilities Board

Sewer Source: Knoxville Utilities Board

WATERSHED: Fourth Creek

▶ PRESENT ZONING: RN-1 (Single-Family Residential Neighborhood)
 ▶ ZONING REQUESTED: RN-2 (Single-Family Residential Neighborhood)

EXISTING LAND USE: Agriculture/forestry/vacant

•

EXTENSION OF ZONE: No.

HISTORY OF ZONING: None noted.

SURROUNDING LAND North: Railroad ROW - Right-of-way

USE AND ZONING: South: Single family residential - RN-1 (Single family residential

neighborhood), I-G (General industrial)

East: Single family residential, under construction/other, office - RN-1

(Single family residential neighborhood)

West: Single family residential - RN-1 (Single family residential

neighborhood)

NEIGHBORHOOD CONTEXT: This area is primarily single family residential adjacent to industrial and office

area between Middlebrook Pike and Amherst Rd.