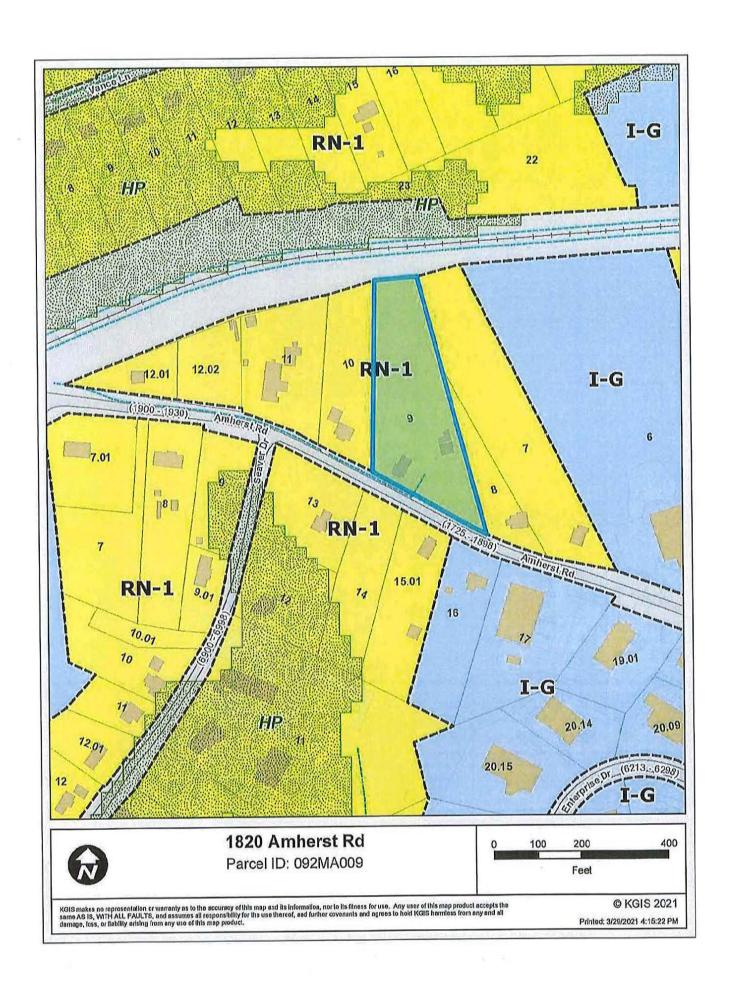

## REZONING REPORT

► FILE #: 5-J-21-RZ AGENDA ITEM #: 24

POSTPONEMENT(S): 5/13/2021 **AGENDA DATE: 6/10/2021** 

► APPLICANT: TAYLOR D. FORRESTER O/B/O OFR INVESTMENTS, LLC

OWNER(S): OFR Investments, LLC

TAX ID NUMBER: 92 M A 009 <u>View map on KGIS</u>

JURISDICTION: City Council District 3
STREET ADDRESS: 1820 Amherst Rd.

► LOCATION: North side of Amherst Road, east of Seaver Drive

► APPX. SIZE OF TRACT: 2 acres

SECTOR PLAN: Northwest County

GROWTH POLICY PLAN: N/A (within City Limits)

ACCESSIBILITY: Access is via Amherst Road, a major collector with a pavement width of 20-ft

within a right-of-way width of 60-ft.

UTILITIES: Water Source: Knoxville Utilities Board

Sewer Source: Knoxville Utilities Board

WATERSHED: Fourth Creek

▶ PRESENT ZONING: RN-1 (Single-Family Residential Neighborhood)
 ▶ ZONING REQUESTED: RN-2 (Single-Family Residential Neighborhood)

EXISTING LAND USE: Agriculture/forestry/vacant

•

EXTENSION OF ZONE: No.

HISTORY OF ZONING: None noted.

SURROUNDING LAND North: Railroad ROW - Right-of-way

USE AND ZONING: South: Single family residential - RN-1 (Single family residential

neighborhood), I-G (General industrial)

East: Single family residential, under construction/other, office - RN-1

(Single family residential neighborhood)

West: Single family residential - RN-1 (Single family residential

neighborhood)

NEIGHBORHOOD CONTEXT: This area is primarily single family residential adjacent to industrial and office

area between Middlebrook Pike and Amherst Rd.