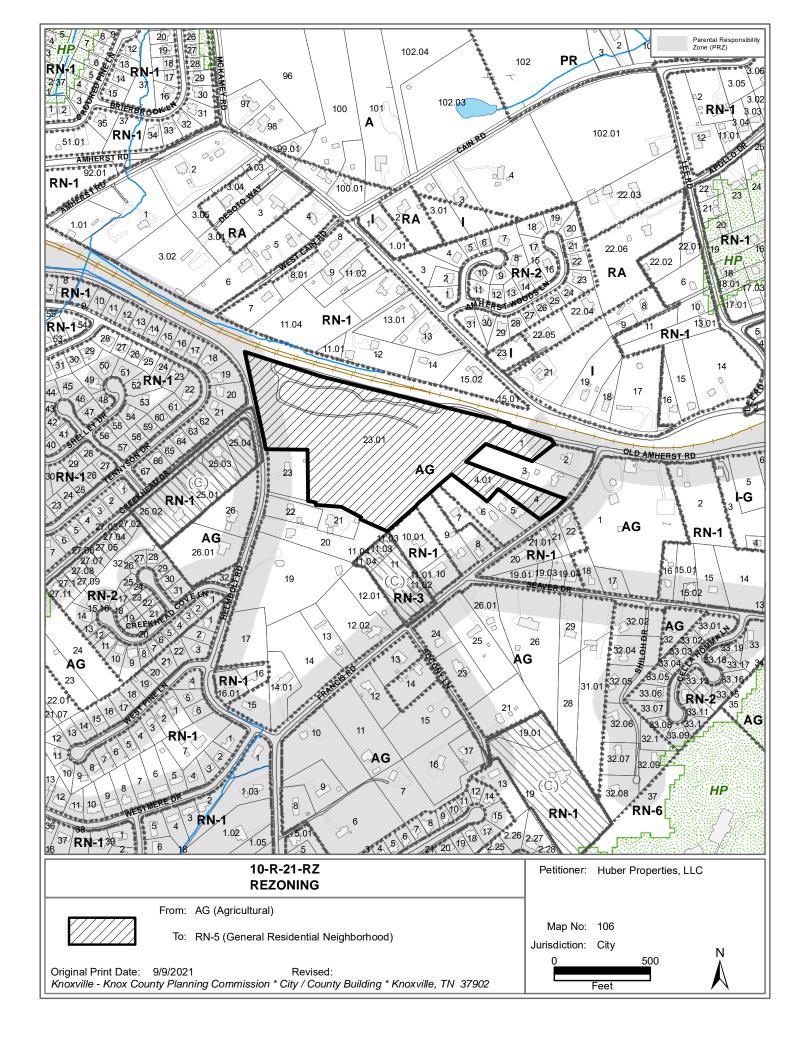

## PLAN AMENDMENT/ REZONING REPORT

► FILE #: 10-R-21-RZ AGENDA ITEM #: 12

10-I-21-PA AGENDA DATE: 11/10/2021

POSTPONEMENT(S): 10/14/2021

► APPLICANT: HUBER PROPERTIES, LLC

OWNER(S): Schubert Family Limited Partnership

TAX ID NUMBER: 106 C A 02301, 00401, 004 & 001 <u>View map on KGIS</u>

JURISDICTION: Council District 3

STREET ADDRESS: 1817 & 0 Francis Road, 0 Old Amherst Road & 0 Helmbolt Road

► LOCATION: East side of Helmbolt Road, west side of Francis Road, south of

**Amherst Road** 

► TRACT INFORMATION: 16.6 acres.

SECTOR PLAN: Northwest County

**GROWTH POLICY PLAN:** 

ACCESSIBILITY: Access is via Helmbolt Road, a minor arterial, with a pavement width of 20-ft

within a right-of-way width of 60-ft. Access is also via Francis Road, a local street, with a pavement width of 19-ft within a right-of-way width of 40-ft.

UTILITIES: Water Source: Knoxville Utilities Board

Sewer Source: Knoxville Utilities Board

WATERSHED: Ten Mile Creek

► PRESENT PLAN LDR (Low Density Residential) / AG (Agricultural)

**DESIGNATION/ZONING:** 

PROPOSED PLAN MDR/O (Medium Density Residential/Office) / RN-5 (General Residential

DESIGNATION/ZONING: Neighborhood)

EXISTING LAND USE: Agriculture/forestry/vacant, single family residential

•

EXTENSION OF PLAN No, MDR/O and RN-5 are not adjacent. DESIGNATION/ZONING:

HISTORY OF ZONING

REQUESTS:

None noted.

SURROUNDING LAND USE,

PLAN DESIGNATION,

North: Single family residential, rural residential / LDR (Low Density

Residential) / RN-1 (Single-family residential neighborhood)

ZONING South: Single family residential / LDR (Low Density Residential) / RN-1

(Single-family residential neighborhood), AG (General Agricultural),

RN-3 (Single-family residential neighborhood)

East: Single family residential / LDR (Low Density Residential) / RN-1

(Single-family residential neighborhood), I (Industrial), AG (General

Agricultural)

 AGENDA ITEM #:
 12
 FILE #:
 10-I-21-PA
 11/3/2021 12:49 PM
 LIZ ALBERTSON
 PAGE #:
 12-I

West: Single family residential / LDR (Low Density Residential) / RN-1

(Single-family residential neighborhood), AG (General Agricultural)

NEIGHBORHOOD CONTEXT: This area is a mix of single family residential with some larger vacant and

rural residential lots remaining, adjacent to a railroad line. It is within the PRZ