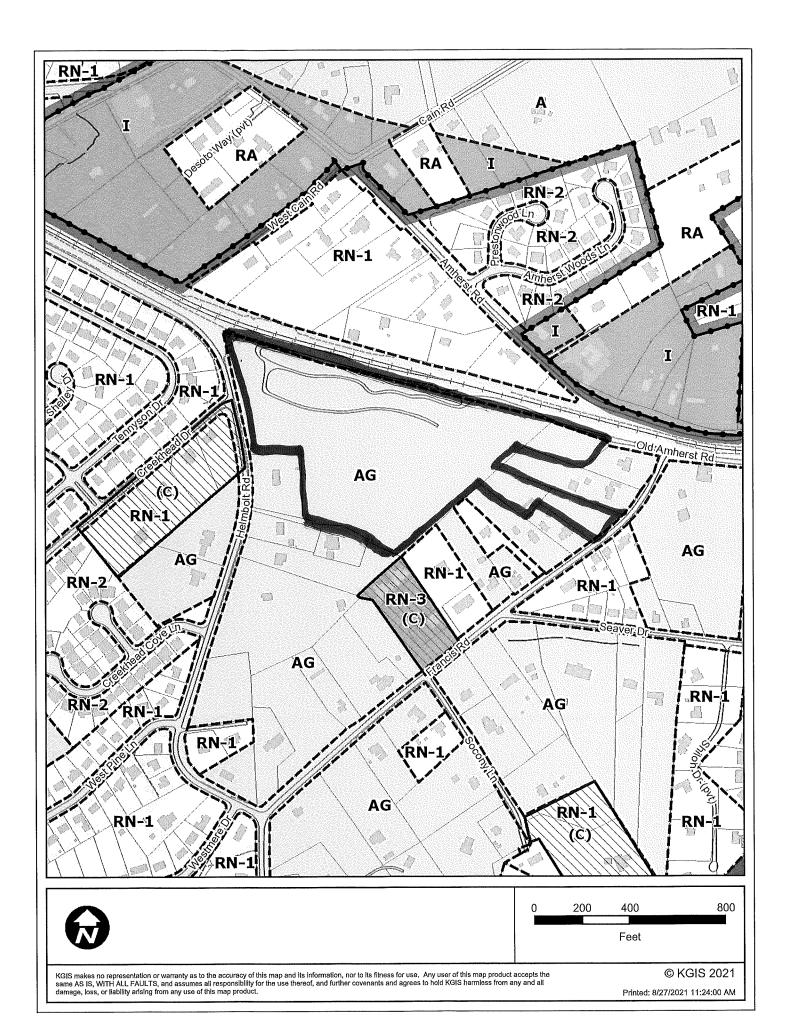

PROPOSED PLAN MDR/O (Medium Density Residential/Office) / RN-5 (General Residential

DESIGNATION/ZONING: Neighborhood)

EXISTING LAND USE: Agriculture/forestry/vacant, single family residential

•

EXTENSION OF PLAN No, MDR/O and RN-5 are not adjacent. DESIGNATION/ZONING:

HISTORY OF ZONING

REQUESTS:

None noted.

SURROUNDING LAND USE,

PLAN DESIGNATION,

North: Single family residential, rural residential / LDR (Low Density

Residential) / RN-1 (Single-family residential neighborhood)

ZONING South: Single family residential / LDR (Low Density Residential) / RN-1

(Single-family residential neighborhood), AG (General Agricultural),

RN-3 (Single-family residential neighborhood)

East: Single family residential / LDR (Low Density Residential) / RN-1

(Single-family residential neighborhood), I (Industrial), AG (General

Agricultural)

 AGENDA ITEM #:
 12
 FILE #:
 10-I-21-PA
 11/3/2021 12:49 PM
 LIZ ALBERTSON
 PAGE #:
 12-I

West: Single family residential / LDR (Low Density Residential) / RN-1

(Single-family residential neighborhood), AG (General Agricultural)

NEIGHBORHOOD CONTEXT: This area is a mix of single family residential with some larger vacant and

rural residential lots remaining, adjacent to a railroad line. It is within the PRZ