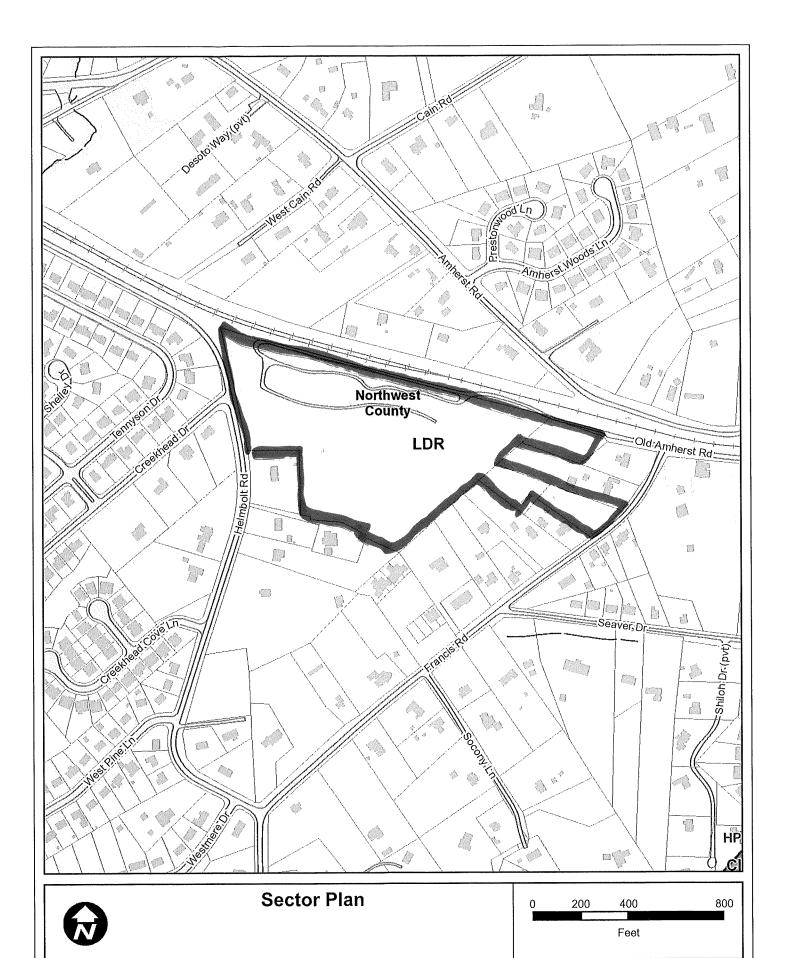

SECTOR PLAN: Northwest County

**GROWTH POLICY PLAN:** 

ACCESSIBILITY: Access is via Helmbolt Road, a minor arterial, with a pavement width of 20-ft

within a right-of-way width of 60-ft. Access is also via Francis Road, a local street, with a pavement width of 19-ft within a right-of-way width of 40-ft.

UTILITIES: Water Source: Knoxville Utilities Board

Sewer Source: Knoxville Utilities Board

WATERSHED: Ten Mile Creek

PRESENT PLAN AND LDR (Low Density Residential) /

ZONING DESIGNATION:

DESIGNATION:

► PROPOSED PLAN MDR/O (Medium Density Residential/Office)

EXISTING LAND USE: Agriculture/forestry/vacant, single family residential

**EXTENSION OF PLAN** 

**DESIGNATION:** 

No, MDR/O is not adjacent.

HISTORY OF REQUESTS: None noted.

SURROUNDING LAND USE AND PLAN DESIGNATION:

North: Single family residential, rural residential / LDR (Low Density

Residential)

South: Single family residential / LDR (Low Density Residential)

East: Single family residential / LDR (Low Density Residential)

West: Single family residential / LDR (Low Density Residential)

NEIGHBORHOOD CONTEXT This area is a mix of single family residential with some larger vacant and

rural residential lots remaining, adjacent to a railroad line. It is within the PRZ