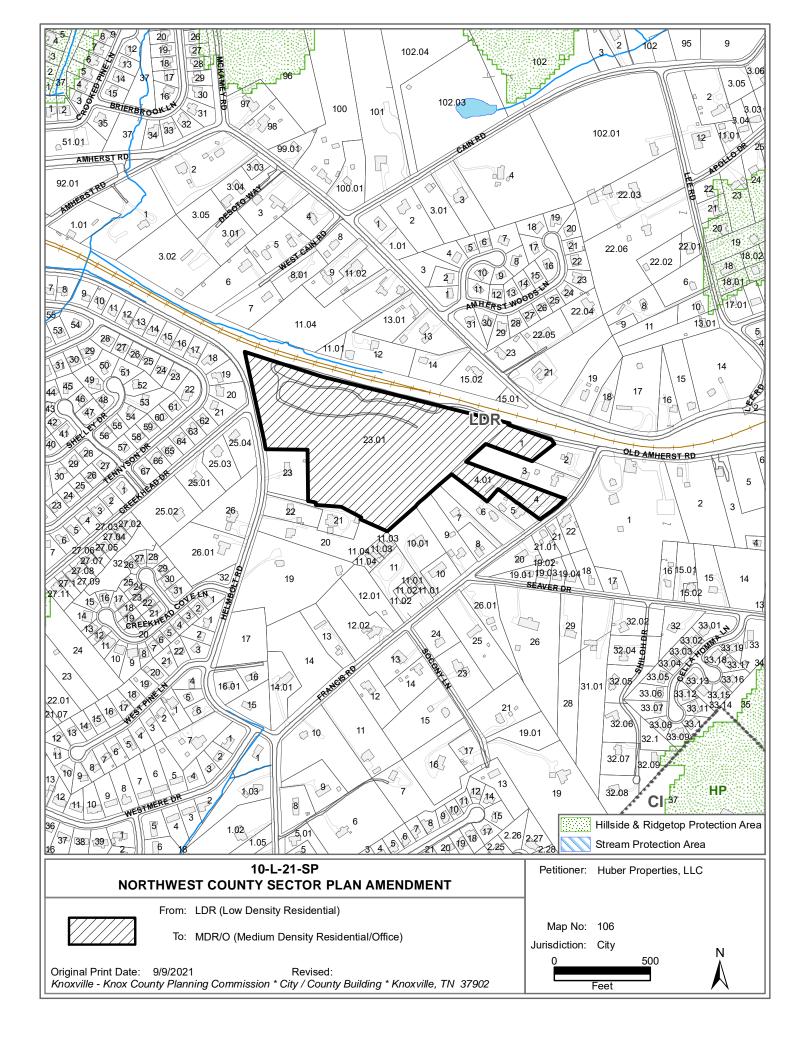

## PLAN AMENDMENT REPORT

► FILE #: 10-L-21-SP AGENDA ITEM #: 12

POSTPONEMENT(S): 10/14/2021 **AGENDA DATE: 11/10/2021** 

► APPLICANT: HUBER PROPERTIES, LLC

OWNER(S): Schubert Family Limited Partnership

TAX ID NUMBER: 106 C A 02301, 00401, 004 & 001 <u>View map on KGIS</u>

JURISDICTION: Council District 3

STREET ADDRESS: 1817 & 0 Francis Road, 0 Old Amherst Road & Helmbolt Rd.

LOCATION: East side of Helmbolt Road, west side of Francis Road, south of

**Amherst Road** 

► APPX. SIZE OF TRACT: 16.6 acres

SECTOR PLAN: Northwest County

**GROWTH POLICY PLAN:** 

ACCESSIBILITY: Access is via Helmbolt Road, a minor arterial, with a pavement width of 20-ft

within a right-of-way width of 60-ft. Access is also via Francis Road, a local street, with a pavement width of 19-ft within a right-of-way width of 40-ft.

UTILITIES: Water Source: Knoxville Utilities Board

Sewer Source: Knoxville Utilities Board

WATERSHED: Ten Mile Creek

PRESENT PLAN AND LDR (Low Density Residential) /

ZONING DESIGNATION:

DESIGNATION:

► PROPOSED PLAN MDR/O (Medium Density Residential/Office)

EXISTING LAND USE: Agriculture/forestry/vacant, single family residential

**EXTENSION OF PLAN** 

**DESIGNATION:** 

No, MDR/O is not adjacent.

HISTORY OF REQUESTS: None noted.

SURROUNDING LAND USE AND PLAN DESIGNATION:

North: Single family residential, rural residential / LDR (Low Density

Residential)

South: Single family residential / LDR (Low Density Residential)

East: Single family residential / LDR (Low Density Residential)

West: Single family residential / LDR (Low Density Residential)

NEIGHBORHOOD CONTEXT This area is a mix of single family residential with some larger vacant and

rural residential lots remaining, adjacent to a railroad line. It is within the PRZ