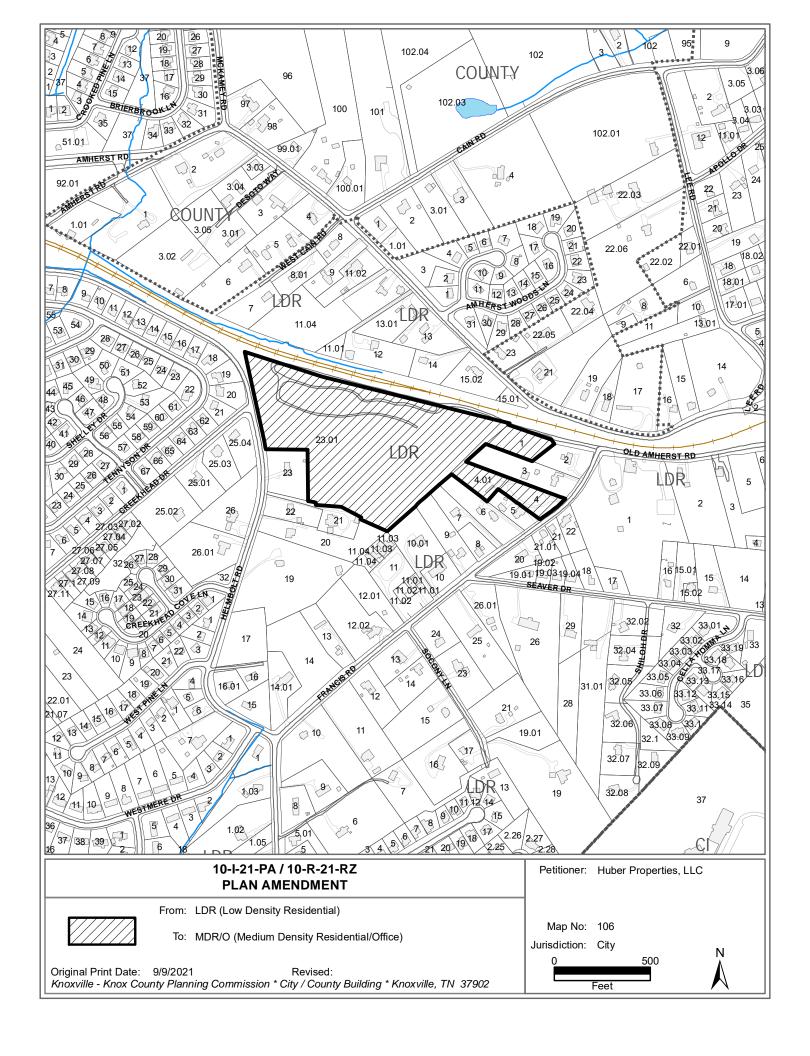

## PLAN AMENDMENT/ REZONING REPORT

► FILE #: 10-R-21-RZ AGENDA ITEM #: 12

10-I-21-PA AGENDA DATE: 11/10/2021

POSTPONEMENT(S): 10/14/2021

► APPLICANT: HUBER PROPERTIES, LLC

OWNER(S): Schubert Family Limited Partnership

TAX ID NUMBER: 106 C A 02301, 00401, 004 & 001 <u>View map on KGIS</u>

JURISDICTION: Council District 3

STREET ADDRESS: 1817 & 0 Francis Road, 0 Old Amherst Road & 0 Helmbolt Road

► LOCATION: East side of Helmbolt Road, west side of Francis Road, south of

**Amherst Road** 

► TRACT INFORMATION: 16.6 acres.

SECTOR PLAN: Northwest County

**GROWTH POLICY PLAN:** 

ACCESSIBILITY: Access is via Helmbolt Road, a minor arterial, with a pavement width of 20-ft

within a right-of-way width of 60-ft. Access is also via Francis Road, a local street, with a pavement width of 19-ft within a right-of-way width of 40-ft.

UTILITIES: Water Source: Knoxville Utilities Board

Sewer Source: Knoxville Utilities Board

WATERSHED: Ten Mile Creek

► PRESENT PLAN LDR (Low Density Residential) / AG (Agricultural)

**DESIGNATION/ZONING:** 

PROPOSED PLAN MDR/O (Medium Density Residential/Office) / RN-5 (General Residential

DESIGNATION/ZONING: Neighborhood)

EXISTING LAND USE: Agriculture/forestry/vacant, single family residential

•

EXTENSION OF PLAN No, MDR/O and RN-5 are not adjacent. DESIGNATION/ZONING:

HISTORY OF ZONING

REQUESTS:

None noted.

SURROUNDING LAND USE,

PLAN DESIGNATION,

North: Single family residential, rural residential / LDR (Low Density

Residential) / RN-1 (Single-family residential neighborhood)

ZONING South: Single family residential / LDR (Low Density Residential) / RN-1

(Single-family residential neighborhood), AG (General Agricultural),

RN-3 (Single-family residential neighborhood)

East: Single family residential / LDR (Low Density Residential) / RN-1

(Single-family residential neighborhood), I (Industrial), AG (General

Agricultural)

 AGENDA ITEM #:
 12
 FILE #:
 10-I-21-PA
 11/3/2021 12:49 PM
 LIZ ALBERTSON
 PAGE #:
 12-I

West: Single family residential / LDR (Low Density Residential) / RN-1

(Single-family residential neighborhood), AG (General Agricultural)

NEIGHBORHOOD CONTEXT: This area is a mix of single family residential with some larger vacant and

rural residential lots remaining, adjacent to a railroad line. It is within the PRZ