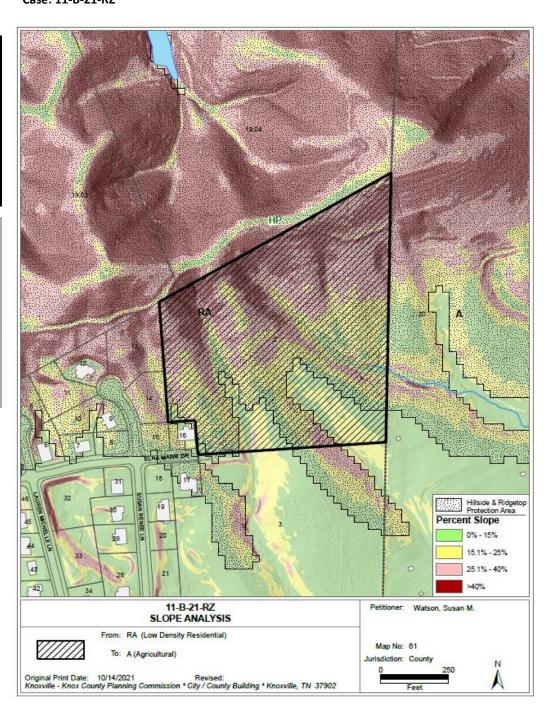

## CHANGING CONDITIONS IN THE AREA AND DISTRICTS AFFECTED, OR IN THE CITY/COUNTY GENERALLY:

1. This property is within the steep sloped forested area with streams running through the property as well and is better suited for A (Agricultural) zoning than the existing RA (Low Density Residential) zoning.

AGENDA ITEM #: 14 FILE #: 11-B-21-RZ 10/29/2021 02:34 PM LIZ ALBERTSON PAGE #: 14-2

| CATEGORY               | ACRES | RECOMMENDED DISTURBANCE BUDGET (Percent) | DISTURBANCE<br>AREA<br>(Acres) |
|------------------------|-------|------------------------------------------|--------------------------------|
| Non-Hillside           | 2.16  | 100%                                     | 2.2                            |
| 0-15% Slope            | 1.41  | 100%                                     | 1.4                            |
| 15-25% Slope           | 4.04  | 50%                                      | 2.0                            |
| 25-40% Slope           | 4.63  | 20%                                      | 0.9                            |
| Greater than 40% Slope | 2.75  | 10%                                      | 0.3                            |
| Ridgetops              | 0     |                                          |                                |
| Subtotal: Sloped Land  | 12.83 | Recommended disturban<br>Hillside Protec | ction Area (acres) <b>4.6</b>  |
| Total Acreage          | 14.99 |                                          | 6.8                            |

| CATEGORY                                                           | ACRES | RECOMMENDED  DENSITY (Dwelling Units / Acre) | NUMBER OF<br>UNITS |
|--------------------------------------------------------------------|-------|----------------------------------------------|--------------------|
| Non-Hillside                                                       | 2.16  | 3.00                                         | 6.5                |
| 0-15% Slope                                                        | 1.41  | 3.00                                         | 4.2                |
| 15-25% Slope                                                       | 4.04  | 2.00                                         | 8.1                |
| 25-40% Slope                                                       | 4.63  | 0.50                                         | 2.3                |
| Greater than 40% Slope                                             | 2.75  | 0.20                                         | 0.6                |
| Ridgetops                                                          | 0     | 3.00                                         | 0.0                |
| Subtotal: Sloped Land                                              | 12.83 |                                              | 15.2               |
| Maximum Density Guideline<br>(Hillside & Ridgetop Protection Plan) | 14.99 | 1.44                                         | 21.7               |
| Proposed Density (Applicant)                                       | 14.99 | 1.00                                         | 15.0               |