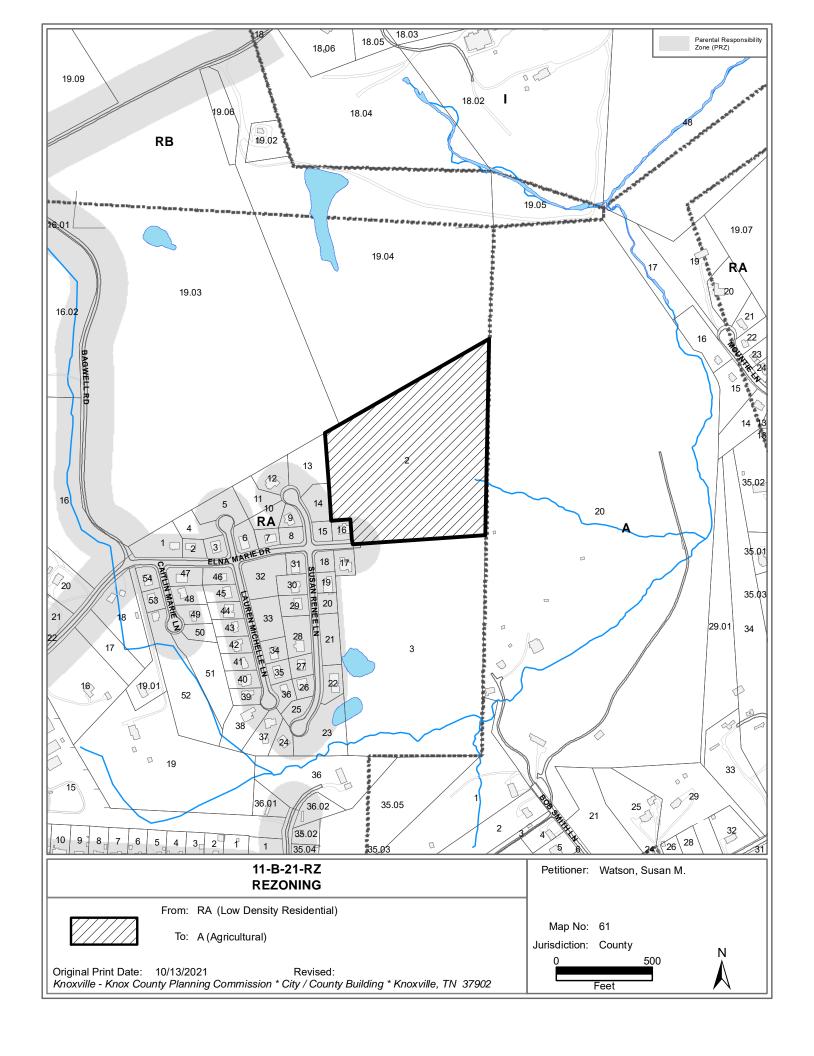

### REZONING REPORT

► FILE #: 11-B-21-RZ AGENDA ITEM #: 14

AGENDA DATE: 11/10/2021

► APPLICANT: SUSAN M. WATSON

OWNER(S): Robert L. & Susan M. Watson

TAX ID NUMBER: 61 K B 002 <u>View map on KGIS</u>

JURISDICTION: County Commission District 8

STREET ADDRESS: 7035 Elna Marie Dr.

► LOCATION: Northeast side of terminus of Elna Marie Drive due east of Susan

Renee Lane

► APPX. SIZE OF TRACT: 15 acres

SECTOR PLAN: East County

GROWTH POLICY PLAN: Urban Growth Area

WATERSHED: Sinking East Creek

► PRESENT ZONING: RA (Low Density Residential)

ZONING REQUESTED: A (Agricultural)

EXISTING LAND USE: Agriculture/forestry/vacant

۰

EXTENSION OF ZONE: Yes, A is adjacent.

HISTORY OF ZONING: None noted.

SURROUNDING LAND

North: Agriculture/forestry/vacant / RA (Low Density Residential)

USE AND ZONING:

South: Agriculture/forestry/vacant / RA (Low Density Residential)

East: Agriculture/forestry/vacant / A (Agriculture)

West: Agriculture/forestry/vacant / RA (Low Density Residential)

NEIGHBORHOOD CONTEXT: This area is comprised of primarily single family residential neighborhoods

and large, vacant, forested, steep sloped land within a half mile of Asheville