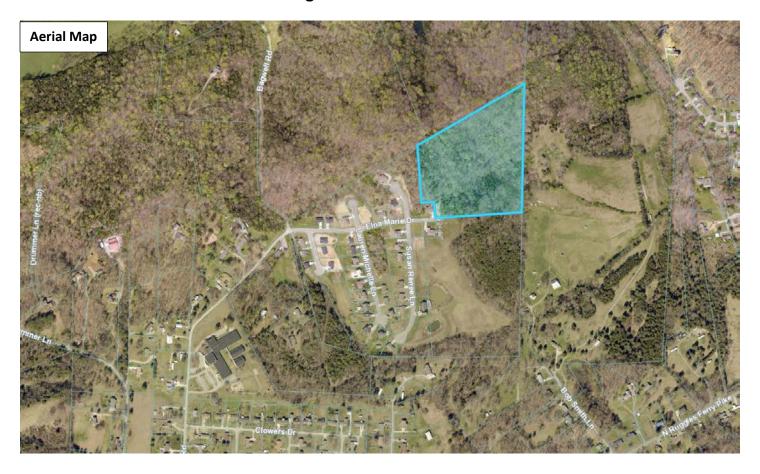

STREET ADDRESS: 7035 Elna Marie Dr.

► LOCATION: Northeast side of terminus of Elna Marie Drive due east of Susan

Renee Lane

► APPX. SIZE OF TRACT: 15 acres

SECTOR PLAN: East County

GROWTH POLICY PLAN: Urban Growth Area

West: Agriculture/forestry/vacant / RA (Low Density Residential)

NEIGHBORHOOD CONTEXT: This area is comprised of primarily single family residential neighborhoods

and large, vacant, forested, steep sloped land within a half mile of Asheville