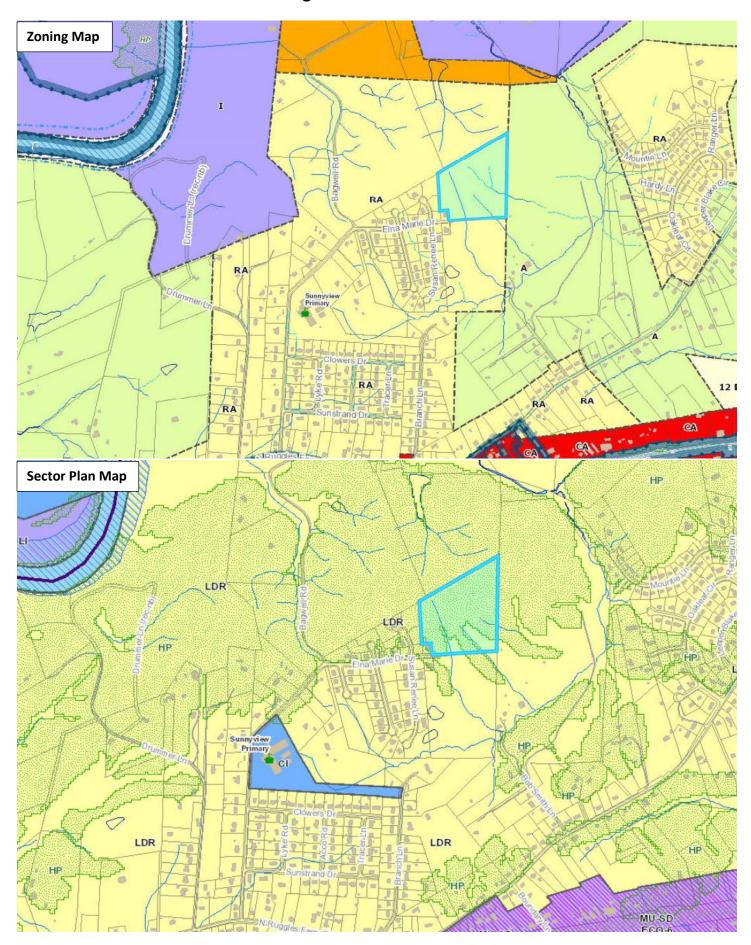

WATERSHED: Sinking East Creek

► PRESENT ZONING: RA (Low Density Residential)

ZONING REQUESTED: A (Agricultural)

EXISTING LAND USE: Agriculture/forestry/vacant

۰

EXTENSION OF ZONE: Yes, A is adjacent.

HISTORY OF ZONING: None noted.

SURROUNDING LAND

North: Agriculture/forestry/vacant / RA (Low Density Residential)

USE AND ZONING:

South: Agriculture/forestry/vacant / RA (Low Density Residential)

East: Agriculture/forestry/vacant / A (Agriculture)

West: Agriculture/forestry/vacant / RA (Low Density Residential)

NEIGHBORHOOD CONTEXT: This area is comprised of primarily single family residential neighborhoods

and large, vacant, forested, steep sloped land within a half mile of Asheville

- 1. The recommended A zone district is consistent with the LDR (Low Density Residential) & HP (Hillside Protection) land use classification.
- 2. The amendment is in compliance with all other adopted plans.