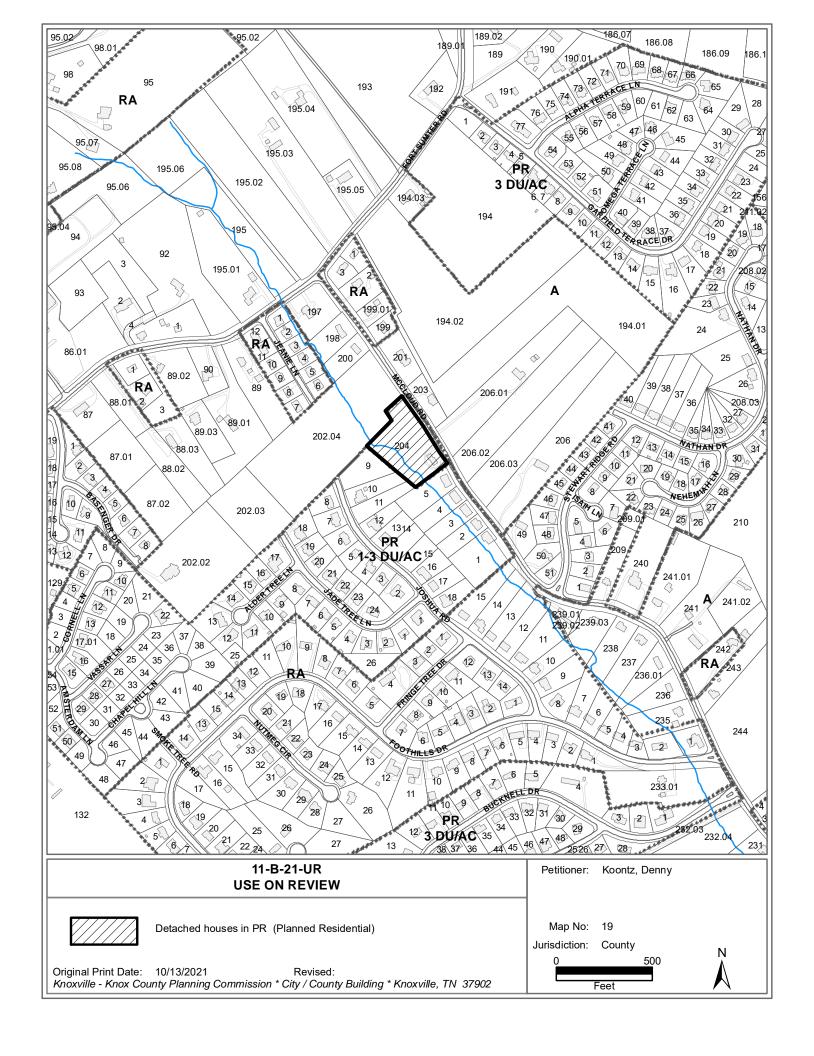

STREET ADDRESS: 4819 McCloud Rd.

► LOCATION: Southwest side of McCloud Road, due Southeast of Fort Sumter Road

► APPX. SIZE OF TRACT: 2.15 acres

SECTOR PLAN: North County

GROWTH POLICY PLAN: Planned Growth Area

WATERSHED: Beaver Creek

ZONING: PR (Planned Residential)

EXISTING LAND USE: RR (Rural Residential)

PROPOSED USE: Detached houses

DENSITY PROPOSED: 2.32 du/ac

HISTORY OF ZONING: The property was rezoned from A to PR <3 du/ac in 2021 (7-D-21-RZ).

SURROUNDING LAND North: Vacant land -- A (Agricultural)

USE AND ZONING: South: Single-family residential -- PR (Planned Residential)

East: Single-family and rural residential, vacant land -- A (Agricultural)

West: Single-family residential, vacant land -- PR (Planned Residential)

and A (Agricultural)

NEIGHBORHOOD CONTEXT: This property is located in an area with small and medium sized lots along a

minor collector road with single-family residential neighborhoods nearby.

#### **COMMENTS:**

The proposed subdivision is being reviewed as a Use on Review development plan only and is not a Concept Plan because they are creating less than 6 lots and there are no new public roads. There is one existing house on the property and it will be retained and is located on Lot 1. The applicant is requesting a reduction of the peripheral setback along McCloud Road from 35-ft to 20-ft. Staff is recommending approval of this request because it is unlikely that McCloud Road will be improved with more than two lanes and the right-of-way dedication for this street is 30-ft from the centerline of the road which will require the houses to be setback further than normal. In addition, the houses to the southeast have the same setback from the McCloud Road right-of-way and there is a potential blueline stream that runs through the middle of the site which restricts how far back the houses can be located on the lots.