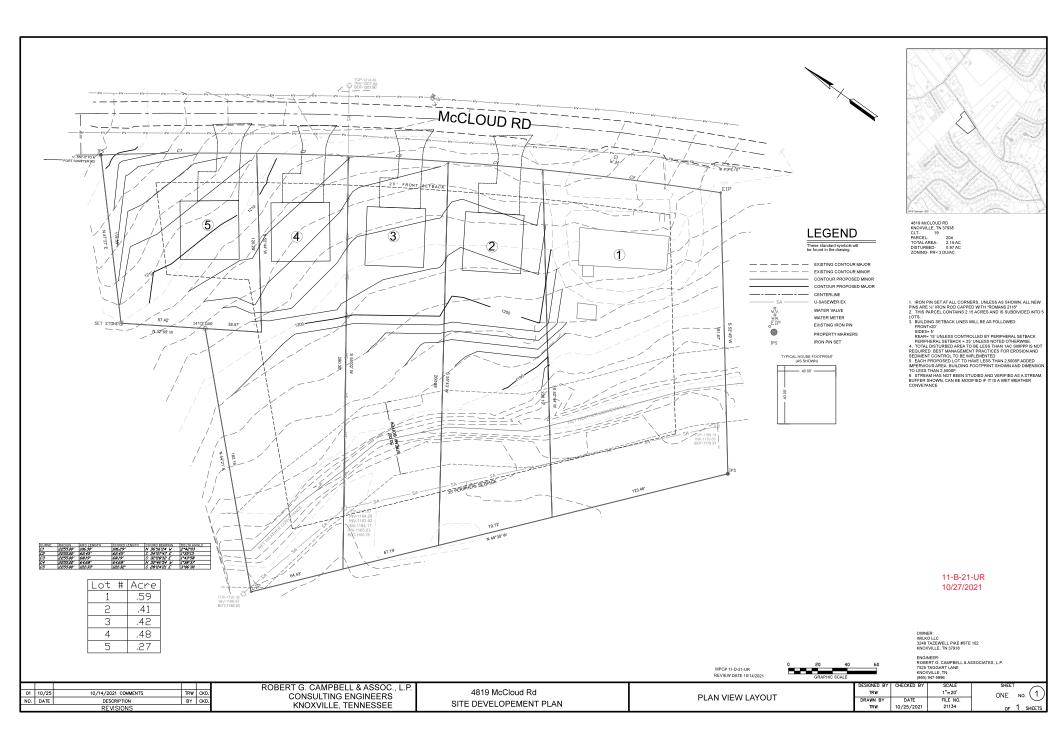

#### **COMMENTS:**

The proposed subdivision is being reviewed as a Use on Review development plan only and is not a Concept Plan because they are creating less than 6 lots and there are no new public roads. There is one existing house on the property and it will be retained and is located on Lot 1. The applicant is requesting a reduction of the peripheral setback along McCloud Road from 35-ft to 20-ft. Staff is recommending approval of this request because it is unlikely that McCloud Road will be improved with more than two lanes and the right-of-way dedication for this street is 30-ft from the centerline of the road which will require the houses to be setback further than normal. In addition, the houses to the southeast have the same setback from the McCloud Road right-of-way and there is a potential blueline stream that runs through the middle of the site which restricts how far back the houses can be located on the lots.

- 1) THE PROPOSED USE IS CONSISTENT WITH THE ADOPTED PLANS AND POLICIES, INCLUDING THE GENERAL PLAN AND SECTOR PLAN.
- A. The North County Sector Plan recommends LDR (Low Density Residential) uses for this site with a maximum of 5 du/ac.
- B. The property is in the Planned Growth Area on the Knoxville-Knox County-Farragut Growth Policy Plan map.
- C. The proposed subdivision has a density of 2.32 du/ac.
- 2) THE USE IS IN HARMONY WITH THE GENERAL PURPOSE AND INTENT OF THE ZONING ORDINANCE.
- A. The PR (Planned Residential) zone is intended to provide optional methods of land development which encourage more imaginative solutions to environmental design problems. Residential areas thus established would be characterized by a unified building and site development program, open space for recreation and provision for commercial, religious, educational, and cultural facilities which are integrated with the total project by unified architectural and open space treatment. Each planned unit development shall be compatible with the surrounding or adjacent zones. Such compatibility shall be determined by the planning commission by review of the development plans.
- B. The proposed subdivision will have lot sizes that are of similar size as lots in nearby subdivisions.
- C. The property is zoned PR (Planned Residential) up to 3 du/ac and the proposed subdivision has a density of 2.32 du/ac.
- D. There is a potential blueline stream that runs through the middle of the site that may require a 50' buffer.
- 3) THE USE IS COMPATIBLE WITH THE CHARACTER OF THE NEIGHBORHOOD WHERE IT IS PROPOSED, AND WITH THE SIZE AND LOCATION OF BUILDINGS IN THE VICINITY.
- A. The proposed subdivision will have lot sizes and setbacks that are similar to the houses to the southeast on the same side of the street.
- 4) THE USE WILL NOT SIGNIFICANTLY INJURE THE VALUE OF ADJACENT PROPERTY.
- A. The proposed residential use is compatible with the surrounding residential and agricultural uses and will not significantly impact the value of the adjacent property.
- 5) THE USE WILL NOT DRAW ADDITIONAL TRAFFIC THROUGH RESIDENTIAL AREAS.
- A. This development will have direct access to McCloud Road which is a minor collector street.
- 6) THE NATURE OF DEVELOPMENT IN THE SURROUNDING AREA IS NOT SUCH AS TO POSE A POTENTIAL HAZARD TO THE PROPOSED USE OR TO CREATE AN UNDESIRABLE ENVIRONMENT FOR THE PROPOSED USE.
- A. There are no known uses in the area that could be a potential hazard or create an undesirable environment for the proposed use.