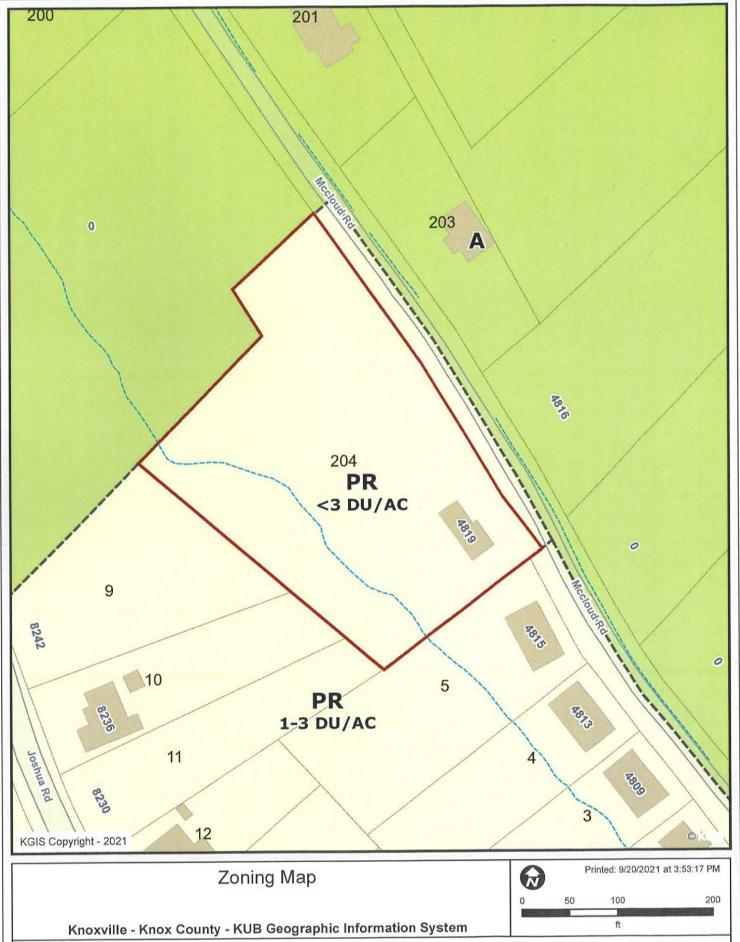

STREET ADDRESS: 4819 McCloud Rd.

► LOCATION: Southwest side of McCloud Road, due Southeast of Fort Sumter Road

► APPX. SIZE OF TRACT: 2.15 acres

SECTOR PLAN: North County

GROWTH POLICY PLAN: Planned Growth Area

WATERSHED: Beaver Creek

ZONING: PR (Planned Residential)

EXISTING LAND USE: RR (Rural Residential)

PROPOSED USE: Detached houses

DENSITY PROPOSED: 2.32 du/ac

HISTORY OF ZONING: The property was rezoned from A to PR <3 du/ac in 2021 (7-D-21-RZ).

#### **COMMENTS:**

The proposed subdivision is being reviewed as a Use on Review development plan only and is not a Concept Plan because they are creating less than 6 lots and there are no new public roads. There is one existing house on the property and it will be retained and is located on Lot 1. The applicant is requesting a reduction of the peripheral setback along McCloud Road from 35-ft to 20-ft. Staff is recommending approval of this request because it is unlikely that McCloud Road will be improved with more than two lanes and the right-of-way dedication for this street is 30-ft from the centerline of the road which will require the houses to be setback further than normal. In addition, the houses to the southeast have the same setback from the McCloud Road right-of-way and there is a potential blueline stream that runs through the middle of the site which restricts how far back the houses can be located on the lots.