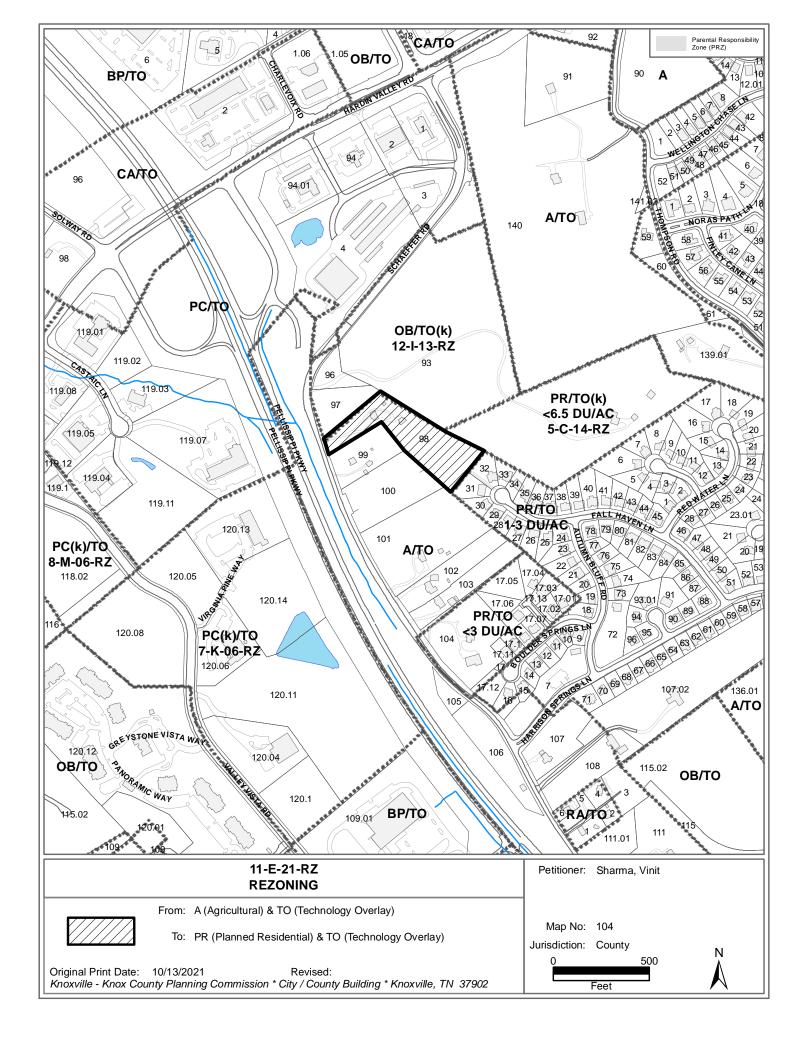

# **REZONING REPORT**

► FILE #: 11-E-21-RZ

AGENDA DATE: 11/10/2021

| APPLICANT:                                                                                                                                                      | VINIT SHARMA                                                                                                                                                                                                                                                                                                                                                           |  |  |  |
|-----------------------------------------------------------------------------------------------------------------------------------------------------------------|------------------------------------------------------------------------------------------------------------------------------------------------------------------------------------------------------------------------------------------------------------------------------------------------------------------------------------------------------------------------|--|--|--|
| OWNER(S):                                                                                                                                                       | Nidhita Sharma                                                                                                                                                                                                                                                                                                                                                         |  |  |  |
| TAX ID NUMBER:                                                                                                                                                  | 104 098 View map on KGIS                                                                                                                                                                                                                                                                                                                                               |  |  |  |
| JURISDICTION:                                                                                                                                                   | County Commission District 6                                                                                                                                                                                                                                                                                                                                           |  |  |  |
| STREET ADDRESS:                                                                                                                                                 | 2106 Schaeffer Rd.                                                                                                                                                                                                                                                                                                                                                     |  |  |  |
| LOCATION:                                                                                                                                                       | East side of Schaeffer Road                                                                                                                                                                                                                                                                                                                                            |  |  |  |
| APPX. SIZE OF TRACT:                                                                                                                                            | 4 acres                                                                                                                                                                                                                                                                                                                                                                |  |  |  |
| SECTOR PLAN:                                                                                                                                                    | Northwest County                                                                                                                                                                                                                                                                                                                                                       |  |  |  |
| GROWTH POLICY PLAN:                                                                                                                                             | Planned Growth Area                                                                                                                                                                                                                                                                                                                                                    |  |  |  |
| ACCESSIBILITY:                                                                                                                                                  | Access is via Schaeffer Rd, a two lane major collector road with 20-ft of pavement width within 60-ft of right-of-way.                                                                                                                                                                                                                                                 |  |  |  |
| UTILITIES:                                                                                                                                                      | Water Source: West Knox Utility District                                                                                                                                                                                                                                                                                                                               |  |  |  |
|                                                                                                                                                                 | Sewer Source: West Knox Utility District                                                                                                                                                                                                                                                                                                                               |  |  |  |
| WATERSHED:                                                                                                                                                      | Beaver Creek                                                                                                                                                                                                                                                                                                                                                           |  |  |  |
|                                                                                                                                                                 |                                                                                                                                                                                                                                                                                                                                                                        |  |  |  |
| PRESENT ZONING:                                                                                                                                                 | A (Agricultural) & TO (Technology Overlay)                                                                                                                                                                                                                                                                                                                             |  |  |  |
| <ul><li>PRESENT ZONING:</li><li>ZONING REQUESTED:</li></ul>                                                                                                     | A (Agricultural) & TO (Technology Overlay)<br>PR (Planned Residential) & TO (Technology Overlay)                                                                                                                                                                                                                                                                       |  |  |  |
|                                                                                                                                                                 |                                                                                                                                                                                                                                                                                                                                                                        |  |  |  |
| ZONING REQUESTED:                                                                                                                                               | PR (Planned Residential) & TO (Technology Overlay)                                                                                                                                                                                                                                                                                                                     |  |  |  |
| <ul> <li>ZONING REQUESTED:</li> <li>EXISTING LAND USE:</li> </ul>                                                                                               | PR (Planned Residential) & TO (Technology Overlay)<br>Rural residential                                                                                                                                                                                                                                                                                                |  |  |  |
| <ul> <li>ZONING REQUESTED:</li> <li>EXISTING LAND USE:</li> <li>DENSITY PROPOSED:</li> </ul>                                                                    | PR (Planned Residential) & TO (Technology Overlay)<br>Rural residential<br>up to 4 du/ac                                                                                                                                                                                                                                                                               |  |  |  |
| <ul> <li>ZONING REQUESTED:</li> <li>EXISTING LAND USE:</li> <li>DENSITY PROPOSED:<br/>EXTENSION OF ZONE:</li> </ul>                                             | PR (Planned Residential) & TO (Technology Overlay)<br>Rural residential<br>up to 4 du/ac<br>Yes, Planned Residential is located to the east.                                                                                                                                                                                                                           |  |  |  |
| <ul> <li>ZONING REQUESTED:</li> <li>EXISTING LAND USE:</li> <li>DENSITY PROPOSED:<br/>EXTENSION OF ZONE:<br/>HISTORY OF ZONING:<br/>SURROUNDING LAND</li> </ul> | PR (Planned Residential) & TO (Technology Overlay)<br>Rural residential<br>up to 4 du/ac<br>Yes, Planned Residential is located to the east.<br>None noted<br>North: Agriculture/forestry/vacant - OB/TO (k) (Office, Medical, and                                                                                                                                     |  |  |  |
| <ul> <li>ZONING REQUESTED:</li> <li>EXISTING LAND USE:</li> <li>DENSITY PROPOSED:<br/>EXTENSION OF ZONE:<br/>HISTORY OF ZONING:<br/>SURROUNDING LAND</li> </ul> | PR (Planned Residential) & TO (Technology Overlay)<br>Rural residential<br>up to 4 du/ac<br>Yes, Planned Residential is located to the east.<br>None noted<br>North: Agriculture/forestry/vacant - OB/TO (k) (Office, Medical, and<br>Related Services/Technology)<br>South: Single-family residential, Agriculture/forestry/vacant - A/TO                             |  |  |  |
| <ul> <li>ZONING REQUESTED:</li> <li>EXISTING LAND USE:</li> <li>DENSITY PROPOSED:<br/>EXTENSION OF ZONE:<br/>HISTORY OF ZONING:<br/>SURROUNDING LAND</li> </ul> | PR (Planned Residential) & TO (Technology Overlay)<br>Rural residential<br>up to 4 du/ac<br>Yes, Planned Residential is located to the east.<br>None noted<br>North: Agriculture/forestry/vacant - OB/TO (k) (Office, Medical, and<br>Related Services/Technology)<br>South: Single-family residential, Agriculture/forestry/vacant - A/TO<br>(Agriculture/Technology) |  |  |  |