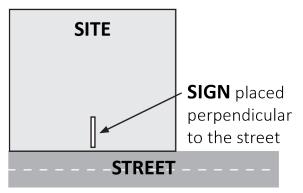

### LOCATION AND VISIBILITY

The sign must be posted on the nearest adjacent/frontage street and in a location clearly visible to vehicles traveling in either direction. If the property has more than one street frontage, the sign should be placed along the street that carries more traffic. Planning staff may recommend a preferred location for the sign to be posted at the time of application.