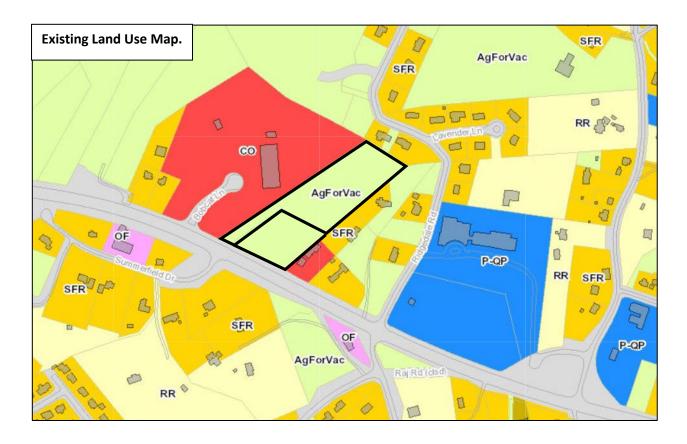

# PLAN AMENDMENT/ REZONING REPORT

| ۲  | FILE #:                                  | 10-J-21-RZ                                                                                                                                                                                                                                                                                                                                                                                                                                                                                                                                                                                                                                                                                                                                                                                                                                                                                                                                                                                                                                                                                                                                                                                                                                                                                                                                                                                                                                                                                                                                                                                                                                                                                                                                                                                                                                                                                                                                                                                                                                                                                                                     |                                                                                                                     |                                                                                                                    |                                         |                | AGENDA IT        | EM #:   |         | 17   |
|----|------------------------------------------|--------------------------------------------------------------------------------------------------------------------------------------------------------------------------------------------------------------------------------------------------------------------------------------------------------------------------------------------------------------------------------------------------------------------------------------------------------------------------------------------------------------------------------------------------------------------------------------------------------------------------------------------------------------------------------------------------------------------------------------------------------------------------------------------------------------------------------------------------------------------------------------------------------------------------------------------------------------------------------------------------------------------------------------------------------------------------------------------------------------------------------------------------------------------------------------------------------------------------------------------------------------------------------------------------------------------------------------------------------------------------------------------------------------------------------------------------------------------------------------------------------------------------------------------------------------------------------------------------------------------------------------------------------------------------------------------------------------------------------------------------------------------------------------------------------------------------------------------------------------------------------------------------------------------------------------------------------------------------------------------------------------------------------------------------------------------------------------------------------------------------------|---------------------------------------------------------------------------------------------------------------------|--------------------------------------------------------------------------------------------------------------------|-----------------------------------------|----------------|------------------|---------|---------|------|
|    |                                          | 10-G-21-SP                                                                                                                                                                                                                                                                                                                                                                                                                                                                                                                                                                                                                                                                                                                                                                                                                                                                                                                                                                                                                                                                                                                                                                                                                                                                                                                                                                                                                                                                                                                                                                                                                                                                                                                                                                                                                                                                                                                                                                                                                                                                                                                     |                                                                                                                     |                                                                                                                    |                                         |                | AGENDA DA        | ATE:    | 10/14/2 | 021  |
| ►  | APPLICA                                  | NT:                                                                                                                                                                                                                                                                                                                                                                                                                                                                                                                                                                                                                                                                                                                                                                                                                                                                                                                                                                                                                                                                                                                                                                                                                                                                                                                                                                                                                                                                                                                                                                                                                                                                                                                                                                                                                                                                                                                                                                                                                                                                                                                            | JAMMI                                                                                                               | E DAVIS                                                                                                            | 5                                       |                |                  |         |         |      |
|    | OWNER(S):                                |                                                                                                                                                                                                                                                                                                                                                                                                                                                                                                                                                                                                                                                                                                                                                                                                                                                                                                                                                                                                                                                                                                                                                                                                                                                                                                                                                                                                                                                                                                                                                                                                                                                                                                                                                                                                                                                                                                                                                                                                                                                                                                                                | James Hart                                                                                                          |                                                                                                                    |                                         |                |                  |         |         |      |
|    | TAX ID NUMBER:                           |                                                                                                                                                                                                                                                                                                                                                                                                                                                                                                                                                                                                                                                                                                                                                                                                                                                                                                                                                                                                                                                                                                                                                                                                                                                                                                                                                                                                                                                                                                                                                                                                                                                                                                                                                                                                                                                                                                                                                                                                                                                                                                                                | 79 K A 31 (PART OF) & 31.01 (PART OF) <u>View map on KGIS</u>                                                       |                                                                                                                    |                                         |                |                  |         |         |      |
|    | JURISDIC                                 | CTION:                                                                                                                                                                                                                                                                                                                                                                                                                                                                                                                                                                                                                                                                                                                                                                                                                                                                                                                                                                                                                                                                                                                                                                                                                                                                                                                                                                                                                                                                                                                                                                                                                                                                                                                                                                                                                                                                                                                                                                                                                                                                                                                         | Commission District 6                                                                                               |                                                                                                                    |                                         |                |                  |         |         |      |
|    | STREET ADDRESS:                          |                                                                                                                                                                                                                                                                                                                                                                                                                                                                                                                                                                                                                                                                                                                                                                                                                                                                                                                                                                                                                                                                                                                                                                                                                                                                                                                                                                                                                                                                                                                                                                                                                                                                                                                                                                                                                                                                                                                                                                                                                                                                                                                                | 0 Oak Ridge Hwy.                                                                                                    |                                                                                                                    |                                         |                |                  |         |         |      |
| Þ  | LOCATIC                                  | DN:                                                                                                                                                                                                                                                                                                                                                                                                                                                                                                                                                                                                                                                                                                                                                                                                                                                                                                                                                                                                                                                                                                                                                                                                                                                                                                                                                                                                                                                                                                                                                                                                                                                                                                                                                                                                                                                                                                                                                                                                                                                                                                                            | Northeast side of Oak Ridge Highway, northwest of Ridgeland Re<br>and Raj Road intersection                         |                                                                                                                    |                                         |                |                  |         | nd Road |      |
| ►  | TRACT INFORMATION:                       |                                                                                                                                                                                                                                                                                                                                                                                                                                                                                                                                                                                                                                                                                                                                                                                                                                                                                                                                                                                                                                                                                                                                                                                                                                                                                                                                                                                                                                                                                                                                                                                                                                                                                                                                                                                                                                                                                                                                                                                                                                                                                                                                | 4.85 acres.                                                                                                         |                                                                                                                    |                                         |                |                  |         |         |      |
|    | SECTOR PLAN:                             |                                                                                                                                                                                                                                                                                                                                                                                                                                                                                                                                                                                                                                                                                                                                                                                                                                                                                                                                                                                                                                                                                                                                                                                                                                                                                                                                                                                                                                                                                                                                                                                                                                                                                                                                                                                                                                                                                                                                                                                                                                                                                                                                | Northwest City                                                                                                      |                                                                                                                    |                                         |                |                  |         |         |      |
|    | GROWTH POLICY PLAN:                      |                                                                                                                                                                                                                                                                                                                                                                                                                                                                                                                                                                                                                                                                                                                                                                                                                                                                                                                                                                                                                                                                                                                                                                                                                                                                                                                                                                                                                                                                                                                                                                                                                                                                                                                                                                                                                                                                                                                                                                                                                                                                                                                                | Urban Growth Area                                                                                                   |                                                                                                                    |                                         |                |                  |         |         |      |
|    | ACCESSIBILITY:                           |                                                                                                                                                                                                                                                                                                                                                                                                                                                                                                                                                                                                                                                                                                                                                                                                                                                                                                                                                                                                                                                                                                                                                                                                                                                                                                                                                                                                                                                                                                                                                                                                                                                                                                                                                                                                                                                                                                                                                                                                                                                                                                                                | Access is via Oak Ridge Hwy a 4-lane major arterial road with 70-ft of pavement width within a 130-ft right-of-way. |                                                                                                                    |                                         |                |                  |         |         |      |
|    | UTILITIES                                | S:                                                                                                                                                                                                                                                                                                                                                                                                                                                                                                                                                                                                                                                                                                                                                                                                                                                                                                                                                                                                                                                                                                                                                                                                                                                                                                                                                                                                                                                                                                                                                                                                                                                                                                                                                                                                                                                                                                                                                                                                                                                                                                                             | Water Source: Knoxville Utilities Board                                                                             |                                                                                                                    |                                         |                |                  |         |         |      |
|    |                                          |                                                                                                                                                                                                                                                                                                                                                                                                                                                                                                                                                                                                                                                                                                                                                                                                                                                                                                                                                                                                                                                                                                                                                                                                                                                                                                                                                                                                                                                                                                                                                                                                                                                                                                                                                                                                                                                                                                                                                                                                                                                                                                                                | Sewer Source: Knoxville Utilities Board                                                                             |                                                                                                                    |                                         |                |                  |         |         |      |
|    | WATERS                                   | HED:                                                                                                                                                                                                                                                                                                                                                                                                                                                                                                                                                                                                                                                                                                                                                                                                                                                                                                                                                                                                                                                                                                                                                                                                                                                                                                                                                                                                                                                                                                                                                                                                                                                                                                                                                                                                                                                                                                                                                                                                                                                                                                                           | Third Creek                                                                                                         |                                                                                                                    |                                         |                |                  |         |         |      |
| Þ  | PRESEN<br>DESIGI                         | T PLAN<br>NATION/ZONING:                                                                                                                                                                                                                                                                                                                                                                                                                                                                                                                                                                                                                                                                                                                                                                                                                                                                                                                                                                                                                                                                                                                                                                                                                                                                                                                                                                                                                                                                                                                                                                                                                                                                                                                                                                                                                                                                                                                                                                                                                                                                                                       | LDR (Low Density Residential) & HP (Hillside Protection) / A (Agricultural)                                         |                                                                                                                    |                                         |                |                  |         |         |      |
| Þ  |                                          | SED PLAN GC (General Commercial) & HP (Hillside Protection) / CA (General Commercial) & CA (General Commercial) & HP (Hillside Protection) / CA (General Commercial) & CA (Gen |                                                                                                                     |                                                                                                                    |                                         | eneral         |                  |         |         |      |
| ۲  | EXISTING                                 | G LAND USE:                                                                                                                                                                                                                                                                                                                                                                                                                                                                                                                                                                                                                                                                                                                                                                                                                                                                                                                                                                                                                                                                                                                                                                                                                                                                                                                                                                                                                                                                                                                                                                                                                                                                                                                                                                                                                                                                                                                                                                                                                                                                                                                    | Agriculture/forestry/vacant                                                                                         |                                                                                                                    |                                         |                |                  |         |         |      |
| •  |                                          |                                                                                                                                                                                                                                                                                                                                                                                                                                                                                                                                                                                                                                                                                                                                                                                                                                                                                                                                                                                                                                                                                                                                                                                                                                                                                                                                                                                                                                                                                                                                                                                                                                                                                                                                                                                                                                                                                                                                                                                                                                                                                                                                |                                                                                                                     |                                                                                                                    |                                         |                |                  |         |         |      |
|    | EXTENSION OF PLAN<br>DESIGNATION/ZONING: |                                                                                                                                                                                                                                                                                                                                                                                                                                                                                                                                                                                                                                                                                                                                                                                                                                                                                                                                                                                                                                                                                                                                                                                                                                                                                                                                                                                                                                                                                                                                                                                                                                                                                                                                                                                                                                                                                                                                                                                                                                                                                                                                | Yes, commercial zoning exists to the south and west.                                                                |                                                                                                                    |                                         |                |                  |         |         |      |
|    | HISTORY OF ZONING<br>REQUESTS:           |                                                                                                                                                                                                                                                                                                                                                                                                                                                                                                                                                                                                                                                                                                                                                                                                                                                                                                                                                                                                                                                                                                                                                                                                                                                                                                                                                                                                                                                                                                                                                                                                                                                                                                                                                                                                                                                                                                                                                                                                                                                                                                                                | None noted.                                                                                                         |                                                                                                                    |                                         |                |                  |         |         |      |
|    |                                          | NDING LAND USE,<br>ESIGNATION,                                                                                                                                                                                                                                                                                                                                                                                                                                                                                                                                                                                                                                                                                                                                                                                                                                                                                                                                                                                                                                                                                                                                                                                                                                                                                                                                                                                                                                                                                                                                                                                                                                                                                                                                                                                                                                                                                                                                                                                                                                                                                                 | North:                                                                                                              |                                                                                                                    | -family residentia<br>ultural) District | al - LDR (Lov  | w-Density Resi   | dential | ) - A   |      |
|    | ZONING                                   |                                                                                                                                                                                                                                                                                                                                                                                                                                                                                                                                                                                                                                                                                                                                                                                                                                                                                                                                                                                                                                                                                                                                                                                                                                                                                                                                                                                                                                                                                                                                                                                                                                                                                                                                                                                                                                                                                                                                                                                                                                                                                                                                | South:                                                                                                              | <ul> <li>Single-family residential - LDR (Low-Density Residential) - CA<br/>(General Business) District</li> </ul> |                                         |                |                  |         |         |      |
|    |                                          |                                                                                                                                                                                                                                                                                                                                                                                                                                                                                                                                                                                                                                                                                                                                                                                                                                                                                                                                                                                                                                                                                                                                                                                                                                                                                                                                                                                                                                                                                                                                                                                                                                                                                                                                                                                                                                                                                                                                                                                                                                                                                                                                | East:                                                                                                               | t: Single-family residential - LDR (Low-Density Residential) - A<br>(Agricultural) District                        |                                         |                |                  |         |         |      |
|    |                                          |                                                                                                                                                                                                                                                                                                                                                                                                                                                                                                                                                                                                                                                                                                                                                                                                                                                                                                                                                                                                                                                                                                                                                                                                                                                                                                                                                                                                                                                                                                                                                                                                                                                                                                                                                                                                                                                                                                                                                                                                                                                                                                                                | West:                                                                                                               |                                                                                                                    | ercial - GC (Gei<br>ercial) District    | neral Comm     | ercial) - C-H-2  | (Highw  | /ay     |      |
|    | NEIGHBO                                  | ORHOOD CONTEXT:                                                                                                                                                                                                                                                                                                                                                                                                                                                                                                                                                                                                                                                                                                                                                                                                                                                                                                                                                                                                                                                                                                                                                                                                                                                                                                                                                                                                                                                                                                                                                                                                                                                                                                                                                                                                                                                                                                                                                                                                                                                                                                                | These                                                                                                               | propertie                                                                                                          | es are located or                       | n the north si | de of Oak Ridg   | je Higł | nway, a |      |
| AC | GENDA ITEM #                             | <b>: 17</b> FILE #: 10-G-21                                                                                                                                                                                                                                                                                                                                                                                                                                                                                                                                                                                                                                                                                                                                                                                                                                                                                                                                                                                                                                                                                                                                                                                                                                                                                                                                                                                                                                                                                                                                                                                                                                                                                                                                                                                                                                                                                                                                                                                                                                                                                                    | -SP                                                                                                                 |                                                                                                                    | 10/8/2021 01:                           | 13 PM LE       | VAN KING CRANSTO | ON I    | PAGE #: | 17-1 |