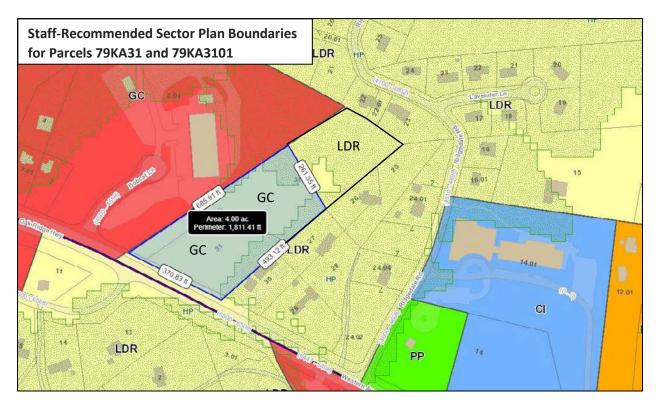

#### STAFF RECOMMENDATION:

- Approve the Northwest City Sector Plan amendment to GC (General Commercial) & HP (Hillside Protection) for all of Parcel 31 and the southern portion of Parcel 31.01 as shown on Exhibit A, because it is a minor extension and is consistent with existing development that borders Oak Ridge Highway.
- Approve CA (General Business) zoning for all of Parcel 31 and the southern portion of Parcel 31.01 as shown in Exhibit A, because it is an extension of existing CA zoning and is consistent with existing development that borders Oak Ridge Highway.

#### COMMENTS:

Staff recommends retaining LDR (Low Density Residential) /HP (Hillside Protection) designation and A (Agricultural) zoning for the north portion of Parcel 31.01 due to its steeper slopes, and for the purpose of separating commercial and residential uses.