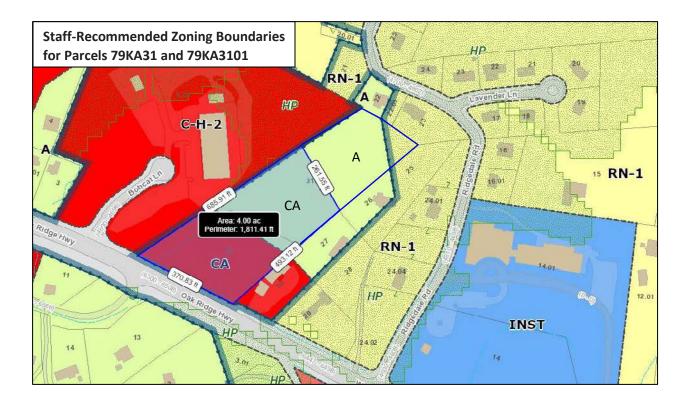

#### STAFF RECOMMENDATION:

- Approve the Northwest City Sector Plan amendment to GC (General Commercial) & HP (Hillside Protection) for all of Parcel 31 and the southern portion of Parcel 31.01 as shown on Exhibit A, because it is a minor extension and is consistent with existing development that borders Oak Ridge Highway.
- Approve CA (General Business) zoning for all of Parcel 31 and the southern portion of Parcel 31.01 as shown in Exhibit A, because it is an extension of existing CA zoning and is consistent with existing development that borders Oak Ridge Highway.

#### COMMENTS:

Staff recommends retaining LDR (Low Density Residential) /HP (Hillside Protection) designation and A (Agricultural) zoning for the north portion of Parcel 31.01 due to its steeper slopes, and for the purpose of separating commercial and residential uses.