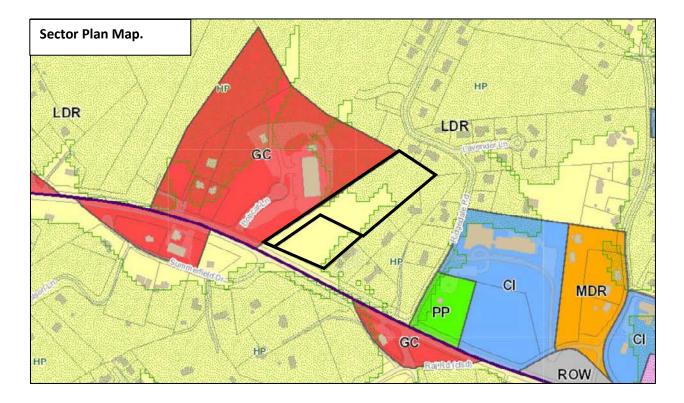

#### STAFF RECOMMENDATION:

- Approve the Northwest City Sector Plan amendment to GC (General Commercial) & HP (Hillside Protection) for all of Parcel 31 and the southern portion of Parcel 31.01 as shown on Exhibit A, because it is a minor extension and is consistent with existing development that borders Oak Ridge Highway.
- Approve CA (General Business) zoning for all of Parcel 31 and the southern portion of Parcel 31.01 as shown in Exhibit A, because it is an extension of existing CA zoning and is consistent with existing development that borders Oak Ridge Highway.

#### COMMENTS:

Staff recommends retaining LDR (Low Density Residential) /HP (Hillside Protection) designation and A (Agricultural) zoning for the north portion of Parcel 31.01 due to its steeper slopes, and for the purpose of separating commercial and residential uses.