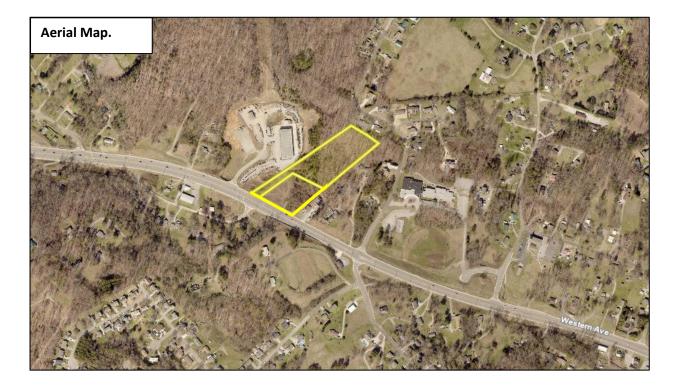

# PLAN AMENDMENT/ REZONING REPORT

| ۲  | FILE #:                                  | 10-J-21-RZ                                                                                                                                                                                                                                                                                                                                                                                                                                                                                                                                                                                                                                                                                                                                                                                                                                                                                                                                                                                                                                                                                                                                                                                                                                                                                                                                                                                                                                                                                                                                                                                                                                                                                                                                                                                                                                                                                                                                                                                                                                                                                                                     |                                                                                                                     |                                                                                                                    |                                         |                | AGENDA IT        | EM #:   |         | 17   |
|----|------------------------------------------|--------------------------------------------------------------------------------------------------------------------------------------------------------------------------------------------------------------------------------------------------------------------------------------------------------------------------------------------------------------------------------------------------------------------------------------------------------------------------------------------------------------------------------------------------------------------------------------------------------------------------------------------------------------------------------------------------------------------------------------------------------------------------------------------------------------------------------------------------------------------------------------------------------------------------------------------------------------------------------------------------------------------------------------------------------------------------------------------------------------------------------------------------------------------------------------------------------------------------------------------------------------------------------------------------------------------------------------------------------------------------------------------------------------------------------------------------------------------------------------------------------------------------------------------------------------------------------------------------------------------------------------------------------------------------------------------------------------------------------------------------------------------------------------------------------------------------------------------------------------------------------------------------------------------------------------------------------------------------------------------------------------------------------------------------------------------------------------------------------------------------------|---------------------------------------------------------------------------------------------------------------------|--------------------------------------------------------------------------------------------------------------------|-----------------------------------------|----------------|------------------|---------|---------|------|
|    |                                          | 10-G-21-SP                                                                                                                                                                                                                                                                                                                                                                                                                                                                                                                                                                                                                                                                                                                                                                                                                                                                                                                                                                                                                                                                                                                                                                                                                                                                                                                                                                                                                                                                                                                                                                                                                                                                                                                                                                                                                                                                                                                                                                                                                                                                                                                     |                                                                                                                     |                                                                                                                    |                                         |                | AGENDA DA        | ATE:    | 10/14/2 | 021  |
| ►  | APPLICA                                  | NT:                                                                                                                                                                                                                                                                                                                                                                                                                                                                                                                                                                                                                                                                                                                                                                                                                                                                                                                                                                                                                                                                                                                                                                                                                                                                                                                                                                                                                                                                                                                                                                                                                                                                                                                                                                                                                                                                                                                                                                                                                                                                                                                            | JAMMI                                                                                                               | E DAVIS                                                                                                            | 5                                       |                |                  |         |         |      |
|    | OWNER(S):                                |                                                                                                                                                                                                                                                                                                                                                                                                                                                                                                                                                                                                                                                                                                                                                                                                                                                                                                                                                                                                                                                                                                                                                                                                                                                                                                                                                                                                                                                                                                                                                                                                                                                                                                                                                                                                                                                                                                                                                                                                                                                                                                                                | James Hart                                                                                                          |                                                                                                                    |                                         |                |                  |         |         |      |
|    | TAX ID NUMBER:                           |                                                                                                                                                                                                                                                                                                                                                                                                                                                                                                                                                                                                                                                                                                                                                                                                                                                                                                                                                                                                                                                                                                                                                                                                                                                                                                                                                                                                                                                                                                                                                                                                                                                                                                                                                                                                                                                                                                                                                                                                                                                                                                                                | 79 K A 31 (PART OF) & 31.01 (PART OF) <u>View map on KGIS</u>                                                       |                                                                                                                    |                                         |                |                  |         |         |      |
|    | JURISDIC                                 | CTION:                                                                                                                                                                                                                                                                                                                                                                                                                                                                                                                                                                                                                                                                                                                                                                                                                                                                                                                                                                                                                                                                                                                                                                                                                                                                                                                                                                                                                                                                                                                                                                                                                                                                                                                                                                                                                                                                                                                                                                                                                                                                                                                         | Commission District 6                                                                                               |                                                                                                                    |                                         |                |                  |         |         |      |
|    | STREET ADDRESS:                          |                                                                                                                                                                                                                                                                                                                                                                                                                                                                                                                                                                                                                                                                                                                                                                                                                                                                                                                                                                                                                                                                                                                                                                                                                                                                                                                                                                                                                                                                                                                                                                                                                                                                                                                                                                                                                                                                                                                                                                                                                                                                                                                                | 0 Oak Ridge Hwy.                                                                                                    |                                                                                                                    |                                         |                |                  |         |         |      |
| Þ  | LOCATIC                                  | DN:                                                                                                                                                                                                                                                                                                                                                                                                                                                                                                                                                                                                                                                                                                                                                                                                                                                                                                                                                                                                                                                                                                                                                                                                                                                                                                                                                                                                                                                                                                                                                                                                                                                                                                                                                                                                                                                                                                                                                                                                                                                                                                                            | Northeast side of Oak Ridge Highway, northwest of Ridgeland Re<br>and Raj Road intersection                         |                                                                                                                    |                                         |                |                  |         | nd Road |      |
| ►  | TRACT INFORMATION:                       |                                                                                                                                                                                                                                                                                                                                                                                                                                                                                                                                                                                                                                                                                                                                                                                                                                                                                                                                                                                                                                                                                                                                                                                                                                                                                                                                                                                                                                                                                                                                                                                                                                                                                                                                                                                                                                                                                                                                                                                                                                                                                                                                | 4.85 acres.                                                                                                         |                                                                                                                    |                                         |                |                  |         |         |      |
|    | SECTOR PLAN:                             |                                                                                                                                                                                                                                                                                                                                                                                                                                                                                                                                                                                                                                                                                                                                                                                                                                                                                                                                                                                                                                                                                                                                                                                                                                                                                                                                                                                                                                                                                                                                                                                                                                                                                                                                                                                                                                                                                                                                                                                                                                                                                                                                | Northwest City                                                                                                      |                                                                                                                    |                                         |                |                  |         |         |      |
|    | GROWTH POLICY PLAN:                      |                                                                                                                                                                                                                                                                                                                                                                                                                                                                                                                                                                                                                                                                                                                                                                                                                                                                                                                                                                                                                                                                                                                                                                                                                                                                                                                                                                                                                                                                                                                                                                                                                                                                                                                                                                                                                                                                                                                                                                                                                                                                                                                                | Urban Growth Area                                                                                                   |                                                                                                                    |                                         |                |                  |         |         |      |
|    | ACCESSIBILITY:                           |                                                                                                                                                                                                                                                                                                                                                                                                                                                                                                                                                                                                                                                                                                                                                                                                                                                                                                                                                                                                                                                                                                                                                                                                                                                                                                                                                                                                                                                                                                                                                                                                                                                                                                                                                                                                                                                                                                                                                                                                                                                                                                                                | Access is via Oak Ridge Hwy a 4-lane major arterial road with 70-ft of pavement width within a 130-ft right-of-way. |                                                                                                                    |                                         |                |                  |         |         |      |
|    | UTILITIES                                | S:                                                                                                                                                                                                                                                                                                                                                                                                                                                                                                                                                                                                                                                                                                                                                                                                                                                                                                                                                                                                                                                                                                                                                                                                                                                                                                                                                                                                                                                                                                                                                                                                                                                                                                                                                                                                                                                                                                                                                                                                                                                                                                                             | Water Source: Knoxville Utilities Board                                                                             |                                                                                                                    |                                         |                |                  |         |         |      |
|    |                                          |                                                                                                                                                                                                                                                                                                                                                                                                                                                                                                                                                                                                                                                                                                                                                                                                                                                                                                                                                                                                                                                                                                                                                                                                                                                                                                                                                                                                                                                                                                                                                                                                                                                                                                                                                                                                                                                                                                                                                                                                                                                                                                                                | Sewer Source: Knoxville Utilities Board                                                                             |                                                                                                                    |                                         |                |                  |         |         |      |
|    | WATERS                                   | HED:                                                                                                                                                                                                                                                                                                                                                                                                                                                                                                                                                                                                                                                                                                                                                                                                                                                                                                                                                                                                                                                                                                                                                                                                                                                                                                                                                                                                                                                                                                                                                                                                                                                                                                                                                                                                                                                                                                                                                                                                                                                                                                                           | Third Creek                                                                                                         |                                                                                                                    |                                         |                |                  |         |         |      |
| Þ  | PRESEN<br>DESIGI                         | T PLAN<br>NATION/ZONING:                                                                                                                                                                                                                                                                                                                                                                                                                                                                                                                                                                                                                                                                                                                                                                                                                                                                                                                                                                                                                                                                                                                                                                                                                                                                                                                                                                                                                                                                                                                                                                                                                                                                                                                                                                                                                                                                                                                                                                                                                                                                                                       | LDR (Low Density Residential) & HP (Hillside Protection) / A (Agricultural)                                         |                                                                                                                    |                                         |                |                  |         |         |      |
| Þ  |                                          | SED PLAN GC (General Commercial) & HP (Hillside Protection) / CA (General Commercial) & CA (General Commercial) & HP (Hillside Protection) / CA (General Commercial) & CA (Gen |                                                                                                                     |                                                                                                                    |                                         | eneral         |                  |         |         |      |
| ۲  | EXISTING                                 | G LAND USE:                                                                                                                                                                                                                                                                                                                                                                                                                                                                                                                                                                                                                                                                                                                                                                                                                                                                                                                                                                                                                                                                                                                                                                                                                                                                                                                                                                                                                                                                                                                                                                                                                                                                                                                                                                                                                                                                                                                                                                                                                                                                                                                    | Agriculture/forestry/vacant                                                                                         |                                                                                                                    |                                         |                |                  |         |         |      |
| •  |                                          |                                                                                                                                                                                                                                                                                                                                                                                                                                                                                                                                                                                                                                                                                                                                                                                                                                                                                                                                                                                                                                                                                                                                                                                                                                                                                                                                                                                                                                                                                                                                                                                                                                                                                                                                                                                                                                                                                                                                                                                                                                                                                                                                |                                                                                                                     |                                                                                                                    |                                         |                |                  |         |         |      |
|    | EXTENSION OF PLAN<br>DESIGNATION/ZONING: |                                                                                                                                                                                                                                                                                                                                                                                                                                                                                                                                                                                                                                                                                                                                                                                                                                                                                                                                                                                                                                                                                                                                                                                                                                                                                                                                                                                                                                                                                                                                                                                                                                                                                                                                                                                                                                                                                                                                                                                                                                                                                                                                | Yes, commercial zoning exists to the south and west.                                                                |                                                                                                                    |                                         |                |                  |         |         |      |
|    | HISTORY OF ZONING<br>REQUESTS:           |                                                                                                                                                                                                                                                                                                                                                                                                                                                                                                                                                                                                                                                                                                                                                                                                                                                                                                                                                                                                                                                                                                                                                                                                                                                                                                                                                                                                                                                                                                                                                                                                                                                                                                                                                                                                                                                                                                                                                                                                                                                                                                                                | None noted.                                                                                                         |                                                                                                                    |                                         |                |                  |         |         |      |
|    |                                          | NDING LAND USE,<br>ESIGNATION,                                                                                                                                                                                                                                                                                                                                                                                                                                                                                                                                                                                                                                                                                                                                                                                                                                                                                                                                                                                                                                                                                                                                                                                                                                                                                                                                                                                                                                                                                                                                                                                                                                                                                                                                                                                                                                                                                                                                                                                                                                                                                                 | North:                                                                                                              |                                                                                                                    | -family residentia<br>ultural) District | al - LDR (Lov  | w-Density Resi   | dential | ) - A   |      |
|    | ZONING                                   |                                                                                                                                                                                                                                                                                                                                                                                                                                                                                                                                                                                                                                                                                                                                                                                                                                                                                                                                                                                                                                                                                                                                                                                                                                                                                                                                                                                                                                                                                                                                                                                                                                                                                                                                                                                                                                                                                                                                                                                                                                                                                                                                | South:                                                                                                              | <ul> <li>Single-family residential - LDR (Low-Density Residential) - CA<br/>(General Business) District</li> </ul> |                                         |                |                  |         |         |      |
|    |                                          |                                                                                                                                                                                                                                                                                                                                                                                                                                                                                                                                                                                                                                                                                                                                                                                                                                                                                                                                                                                                                                                                                                                                                                                                                                                                                                                                                                                                                                                                                                                                                                                                                                                                                                                                                                                                                                                                                                                                                                                                                                                                                                                                | East:                                                                                                               | t: Single-family residential - LDR (Low-Density Residential) - A<br>(Agricultural) District                        |                                         |                |                  |         |         |      |
|    |                                          |                                                                                                                                                                                                                                                                                                                                                                                                                                                                                                                                                                                                                                                                                                                                                                                                                                                                                                                                                                                                                                                                                                                                                                                                                                                                                                                                                                                                                                                                                                                                                                                                                                                                                                                                                                                                                                                                                                                                                                                                                                                                                                                                | West:                                                                                                               |                                                                                                                    | ercial - GC (Gei<br>ercial) District    | neral Comm     | ercial) - C-H-2  | (Highw  | /ay     |      |
|    | NEIGHBO                                  | ORHOOD CONTEXT:                                                                                                                                                                                                                                                                                                                                                                                                                                                                                                                                                                                                                                                                                                                                                                                                                                                                                                                                                                                                                                                                                                                                                                                                                                                                                                                                                                                                                                                                                                                                                                                                                                                                                                                                                                                                                                                                                                                                                                                                                                                                                                                | These                                                                                                               | propertie                                                                                                          | es are located or                       | n the north si | de of Oak Ridg   | je Higł | nway, a |      |
| AC | GENDA ITEM #                             | <b>: 17</b> FILE #: 10-G-21                                                                                                                                                                                                                                                                                                                                                                                                                                                                                                                                                                                                                                                                                                                                                                                                                                                                                                                                                                                                                                                                                                                                                                                                                                                                                                                                                                                                                                                                                                                                                                                                                                                                                                                                                                                                                                                                                                                                                                                                                                                                                                    | -SP                                                                                                                 |                                                                                                                    | 10/8/2021 01:                           | 13 PM LE       | VAN KING CRANSTO | ON I    | PAGE #: | 17-1 |