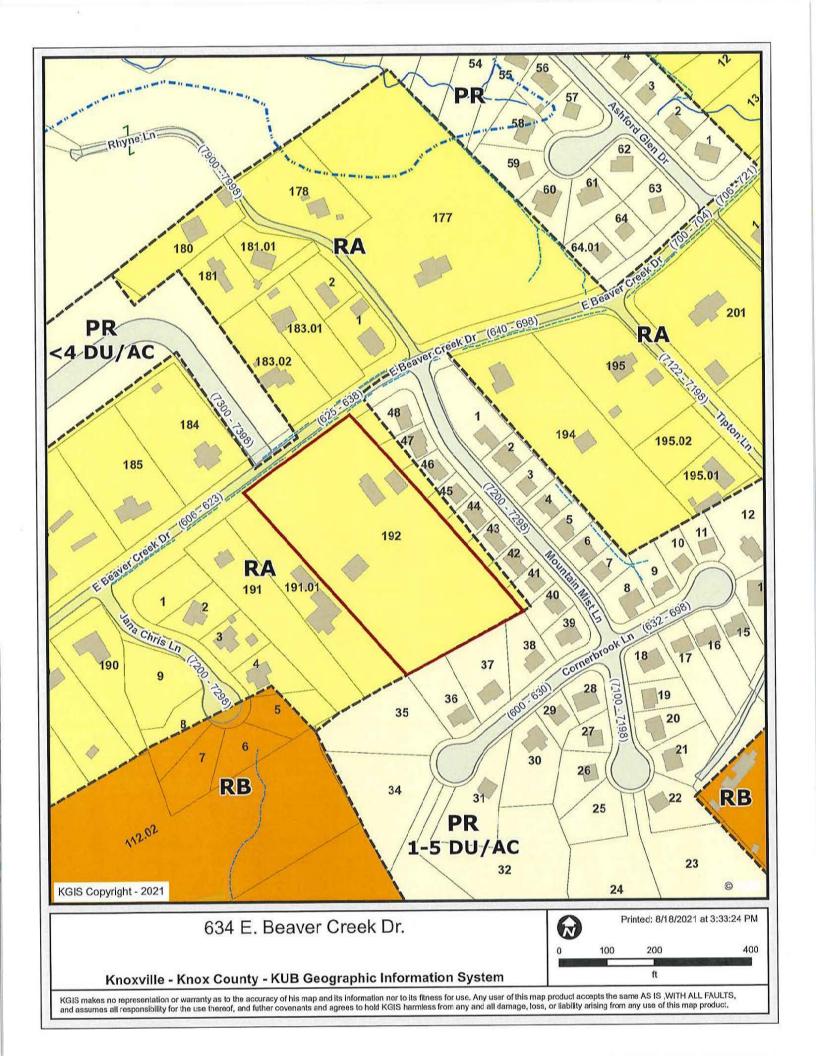

# SUBDIVISION REPORT - CONCEPT/USE ON REVIEW

► FILE #: 10-SA-21-C AGENDA ITEM #: 27

10-C-21-UR AGENDA DATE: 10/14/2021

► SUBDIVISION: BEAVER CREEK TOWNHOMES

► APPLICANT/DEVELOPER: RON HODGE / HODGE CONSTRUCTION, LLC

OWNER(S): Robert & Yvonne Roberts

TAX IDENTIFICATION: 47 192 <u>View map on KGIS</u>

JURISDICTION: County Commission District 7

STREET ADDRESS: 634 E. Beaver Creek Dr.

► LOCATION: South side of E. Beaver Creek Drive, west of Mountain Mist lane

SECTOR PLAN: North County

GROWTH POLICY PLAN: Planned Growth Area

WATERSHED: Beaver Creek

► APPROXIMATE ACREAGE: 3.5 acres

ZONING:
RA (Low Density Residential)

EXISTING LAND USE: House

► PROPOSED USE: Duplexes on individual lots

SURROUNDING LAND

North: E. Beaver Creek Rd, attached & detached houses -- RA (Low Density USE AND ZONING:

Residential) and PR (Planned Residential)

Residential) and PR (Planned Residential) South: Residences -- PR (Planned Residential) East: Residences -- PR (Planned Residential) West: Residences -- RA (Low Density Residential)

► NUMBER OF LOTS: 8

SURVEYOR/ENGINEER: Ron Hodge / Hodge Construction, LLC

ACCESSIBILITY: Access is via E. Beaver Creek Drive, a major collector with a pavement

width of 20-ft within 50 to 60-ft of right-of-way.

► SUBDIVISION VARIANCES

**REQUIRED:** 

ALTERNATIVE DESIGN STANDARDS REQUIRING PLANNING

**COMMISSION APPROVAL:** 

1) Reduce the minimum private right-of-way width from 50-ft to 40-ft.

2) Reduce the minimum pavement width for a private right-of-way

from 26-ft to 20-ft.

3) Reduce the minimum horizontal curve for the private right-of-way

from 100-ft to 75-ft.

4) Reduce the minimum reverse curve tangent length from 50-ft to 0-ft.

#### **COMMENTS:**

This proposal is for an 8 lot subdivision on this 3.5-acre parcel that is zoned RA (Low Density Residential). The applicant is proposing to construct duplex structures on each lot for a total of 16 dwelling units at a density of 4.57 du/ac. The RA allows duplexes as a use permitted on review and the minimum lot size is 12,000 sqft. The four inner lots range from 12,016 to 12,091 sqft and the two lots with E. Beaver Creek Road frontage are approximately 13,400 and 15,500 sqft.

Access to the lots will be provided via a 40-ft wide private right-of-way with a 20-ft pavement width. A hammerhead style turnaround is proposed at the terminus of the road which is an acceptable alternative to a cul-de-sac on a private right-of-way. The design of the turnaround must be approved by the Knox County Fire Prevention Bureau during the design plan phase.

When a private right-of-way is providing access to 6 or more lots, it must meet the public road standards which include a 26-ft wide road within 50-ft of right-of-way. However, the Planning Commission has the authority to reduce the pavement width to 20-ft and the right-of-way to 40-ft, unless otherwise recommended by Knox County Engineering and Public Works based on the grading, drainage, and traffic characteristics of the subdivision, and if an appropriate amount of guest parking is provided. Each unit will have an 18-ft wide driveway that is a minimum of 45-ft long because of the 35-ft front setback and the 10-ft of right-of-way between the curb line and the front property line. The driveways will accommodate 4 vehicles out of the travel lanes.

- 1) THE PROPOSED USE IS CONSISTENT WITH THE ADOPTED PLANS AND POLICIES, INCLUDING THE GENERAL PLAN AND SECTOR PLAN.
- A. The North County Sector Plan recommends LDR (Low Density Residential) uses for this site with a maximum of 5 du/ac. The proposed subdivision has a density of 4.57 du/ac.
- B. Approximately 0.2 acres of the 3.5-acre site is located in the HP (Hillside Protection) area, in the southwestern portion of the property. It is unknown how much of this area will need to be disturbed for the road turnaround but the remainder of the HP area is located in a common area.

## 2) THE USE IS IN HARMONY WITH THE GENERAL PURPOSE AND INTENT OF THE ZONING ORDINANCE.

- A. The RA (Low Density Residential) zone is intended to provide for residential areas with low population densities. These areas are intended to be defined and protected from encroachment of uses not performing a function necessary to the residential environment.
- B. The proposed development will have duplexes on individual lots, which requires a minimum lot size of 12,000 sqft if served by public water and sewer. All of the proposed lots meet this minimum lot area for a duplex and will be served by public utilities.
- 3) THE USE IS COMPATIBLE WITH THE CHARACTER OF THE NEIGHBORHOOD WHERE IT IS PROPOSED, AND WITH THE SIZE AND LOCATION OF BUILDINGS IN THE VICINITY.
- A. The surrounding area has a mix of large-lot residential lots, small residential lots for detached houses, and condo-style townhouses.
- B. The adjacent lots in the subdivision to the east range in size from 5,280 sqft to 9,505 sqft and are predominantly two-story houses. The adjacent property to the west is 0.96 acres and has a one-story house with a large two-story detached garage that is near the shared lot line.
- 4) THE USE WILL NOT SIGNIFICANTLY INJURE THE VALUE OF ADJACENT PROPERTY.