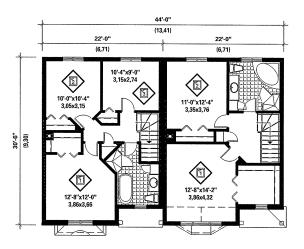

#### LIVING AREA

GROUND FLOOR SECOND FLOOR

1318 Sq.Ft. 122,44 Sq.M. 1294 Sq.Ft. 120.21 Sq.M.

#### **GROUND FLOOR PLAN**

#### **SECOND FLOOR PLAN**

1501 AMPERE, SUITE 105 BOUCHERVILLE, QUEBEC, CANADA, J4B 525

**(450) 641-7526 (800) 752-6744** 

www.planimage.com info@planimage.com

### GROUND FLOOR PLAN

SECOND FLOOR PLAN

© (450) 641-7526 (800) 752-6744 Ø (450) 641-6688

| Verified by :                              | 1997/08<br>date           |
|--------------------------------------------|---------------------------|
| scale: 3/16" =<br>drawn by:<br>C.D. / R.H. | 1'-0''<br>date<br>1997/08 |
| draft title                                |                           |