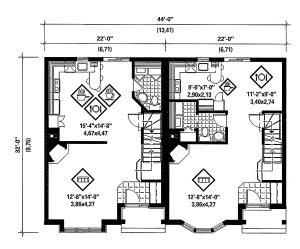

#### LIVING AREA

GROUND FLOOR SECOND FLOOR

1318 Sq.Ft. 122,44 Sq.M. 1294 Sq.Ft. 120.21 Sq.M.

#### **GROUND FLOOR PLAN**

#### **SECOND FLOOR PLAN**

1501 AMPERE, SUITE 105 BOUCHERVILLE, QUEBEC, CANADA, J4B 525

**(450) 641-7526 (800) 752-6744** 

www.planimage.com info@planimage.com