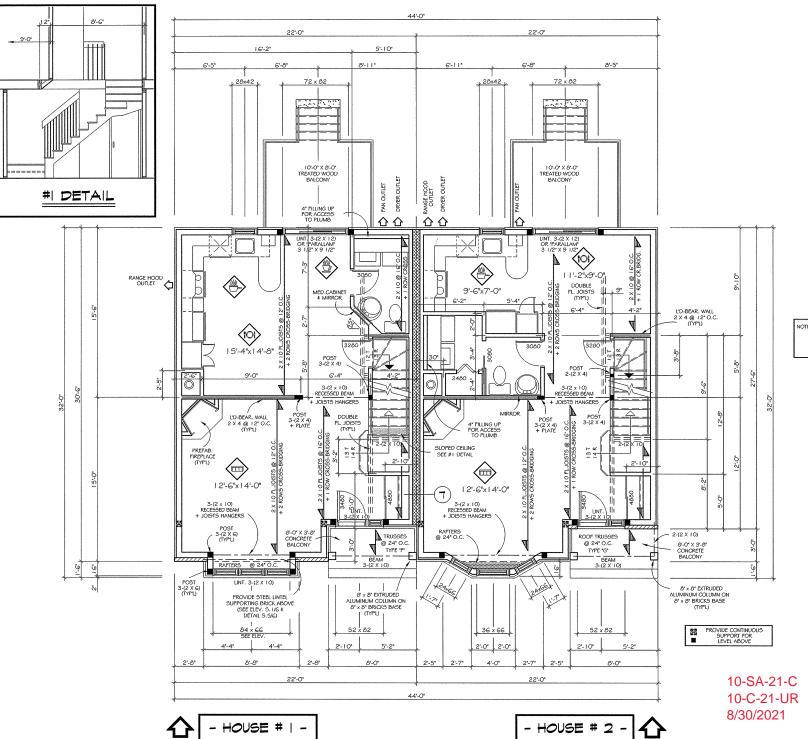

#### LIVING AREA

GROUND FLOOR SECOND FLOOR

1318 Sq.Ft. 122,44 Sq.M. 1294 Sq.Ft. 120.21 Sq.M.

#### **GROUND FLOOR PLAN**

#### GENERAL INFORMATION

- All measurements to take priority.
- Construction must most National Building Code of Canada standards, last coltion.

- Lintals over openings will be of 2-(2 x 10) except if specified otherwise.

- Plan to install required air exchanger system
- Plan for:

   Water inlet(s),

   Water meter,

   Extenor faucet

   Sump pump ac

  laws in effect,

   Electric wiet,

   110 v interco.

REFER TO THE ROOF PLAN PROVIDED BY THE TRUSS MANUFACTURER FOR THE EXACT LOCATION OF THE NOTE: ATTACHMENT POINTS, BEAMS AND/OR MAIN TRUSSES