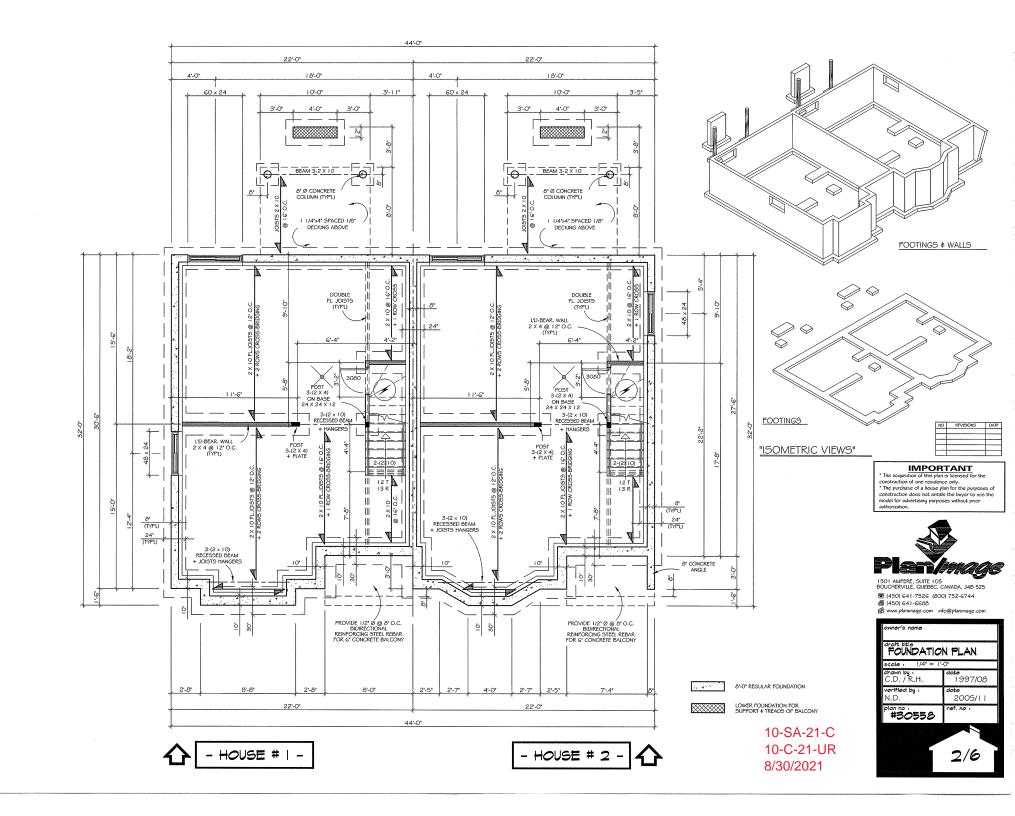

#### GENERAL INFORMATION

- All measurements to take priority.
- Construction must most National Building Code of Canada standards, last coltion.

- Lintals over openings will be of 2-(2 x 10) except if specified otherwise.

- Plan to install required air exchanger system
- Plan for:

   Water inlet(s),

   Water meter,

   Extenor faucet

   Sump pump ac

  laws in effect,

   Electric wiet,

   110 v interco.

REFER TO THE ROOF PLAN PROVIDED BY THE TRUSS MANUFACTURER FOR THE EXACT LOCATION OF THE NOTE: ATTACHMENT POINTS, BEAMS AND/OR MAIN TRUSSES

REFER TO THE ROOF PLAN PROVIDED BY THE TRUSS MANUFACTURER FOR THE EXACT LOCATION OF THE ATTACHMENT POINTS, BEAMS AND/OR MAIN TRUSSES.

| NO    | REVISIONS | DAT     |
|-------|-----------|---------|
|       |           | $\perp$ |
| <br>- |           | -       |
| -     |           | +       |

1501 AMPERE, SUITE 105 BOUCHERVILLE, QUEBEC, CANADA, J4B 525

**2** (450) 641-7526 (800) 752-6744

(450) 641-6688
www.planimage.com info@planimage.com

FOUNDATION PLAN