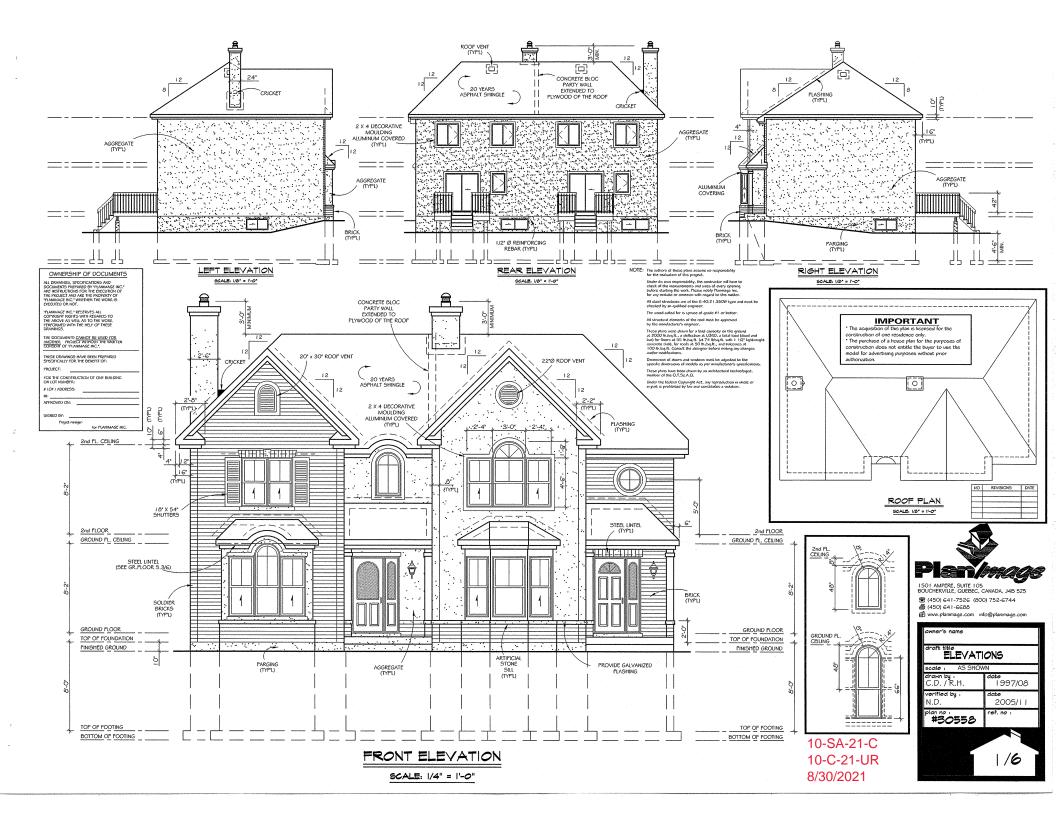

The proposed duplexes are two stories tall and feature a recessed entry with a covered stoop and a hipped roof with gables that face the front of the structure. Off-street parking will be provided on the driveway.

#### GENERAL INFORMATION

- All measurements to take priority.
- Construction must most National Building Code of Canada standards, last coltion.

- Lintals over openings will be of 2-(2 x 10) except if specified otherwise.

- Plan to install required air exchanger system
- Plan for:

   Water inlet(s),

   Water meter,

   Extenor faucet

   Sump pump ac

  laws in effect,

   Electric wiet,

   110 v interco.

REFER TO THE ROOF PLAN PROVIDED BY THE TRUSS MANUFACTURER FOR THE EXACT LOCATION OF THE NOTE: ATTACHMENT POINTS, BEAMS AND/OR MAIN TRUSSES

#### IMPORTANT

The acquisition of this plan is licensed for the construction of one residence only.

\* The purchase of a house plan for the purposes of construction does not entitle the buyer to use the model for advertising purposes without prior