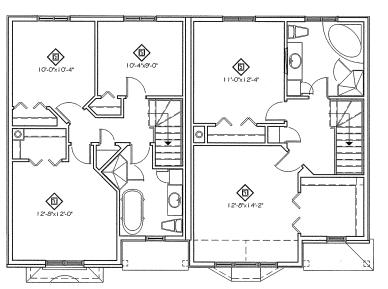

#### LIVING AREA

GROUND FLOOR SECOND FLOOR

1318 Sq.Ft. 122,44 Sq.M. 1294 Sq.Ft. 120.21 Sq.M.

#### **GROUND FLOOR PLAN**

#### **SECOND FLOOR PLAN**

1501 AMPERE, SUITE 105 BOUCHERVILLE, QUEBEC, CANADA, J4B 525

**(450) 641-7526 (800) 752-6744** 

www.planimage.com info@planimage.com