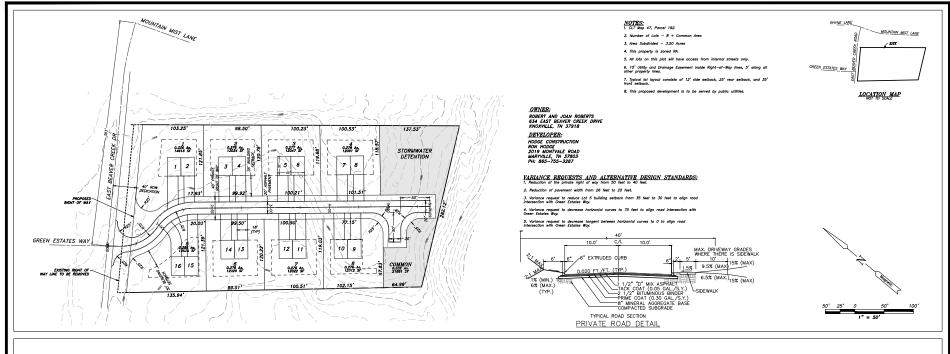

► NUMBER OF LOTS: 8

SURVEYOR/ENGINEER: Ron Hodge / Hodge Construction, LLC

ACCESSIBILITY: Access is via E. Beaver Creek Drive, a major collector with a pavement

width of 20-ft within 50 to 60-ft of right-of-way.

#### **COMMENTS:**

This proposal is for an 8 lot subdivision on this 3.5-acre parcel that is zoned RA (Low Density Residential). The applicant is proposing to construct duplex structures on each lot for a total of 16 dwelling units at a density of 4.57 du/ac. The RA allows duplexes as a use permitted on review and the minimum lot size is 12,000 sqft. The four inner lots range from 12,016 to 12,091 sqft and the two lots with E. Beaver Creek Road frontage are approximately 13,400 and 15,500 sqft.

Access to the lots will be provided via a 40-ft wide private right-of-way with a 20-ft pavement width. A hammerhead style turnaround is proposed at the terminus of the road which is an acceptable alternative to a cul-de-sac on a private right-of-way. The design of the turnaround must be approved by the Knox County Fire Prevention Bureau during the design plan phase.

When a private right-of-way is providing access to 6 or more lots, it must meet the public road standards which include a 26-ft wide road within 50-ft of right-of-way. However, the Planning Commission has the authority to reduce the pavement width to 20-ft and the right-of-way to 40-ft, unless otherwise recommended by Knox County Engineering and Public Works based on the grading, drainage, and traffic characteristics of the subdivision, and if an appropriate amount of guest parking is provided. Each unit will have an 18-ft wide driveway that is a minimum of 45-ft long because of the 35-ft front setback and the 10-ft of right-of-way between the curb line and the front property line. The driveways will accommodate 4 vehicles out of the travel lanes.

The proposed duplexes are two stories tall and feature a recessed entry with a covered stoop and a hipped roof with gables that face the front of the structure. Off-street parking will be provided on the driveway.