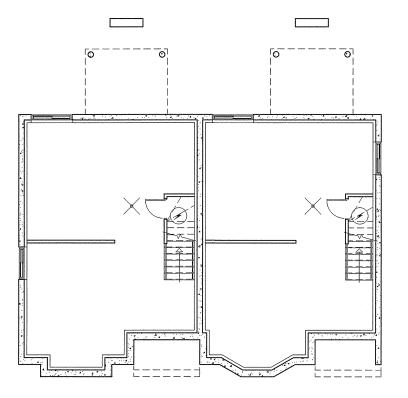

#### **COMMENTS:**

This proposal is for an 8 lot subdivision on this 3.5-acre parcel that is zoned RA (Low Density Residential). The applicant is proposing to construct duplex structures on each lot for a total of 16 dwelling units at a density of 4.57 du/ac. The RA allows duplexes as a use permitted on review and the minimum lot size is 12,000 sqft. The four inner lots range from 12,016 to 12,091 sqft and the two lots with E. Beaver Creek Road frontage are approximately 13,400 and 15,500 sqft.

Access to the lots will be provided via a 40-ft wide private right-of-way with a 20-ft pavement width. A hammerhead style turnaround is proposed at the terminus of the road which is an acceptable alternative to a cul-de-sac on a private right-of-way. The design of the turnaround must be approved by the Knox County Fire Prevention Bureau during the design plan phase.

When a private right-of-way is providing access to 6 or more lots, it must meet the public road standards which include a 26-ft wide road within 50-ft of right-of-way. However, the Planning Commission has the authority to reduce the pavement width to 20-ft and the right-of-way to 40-ft, unless otherwise recommended by Knox County Engineering and Public Works based on the grading, drainage, and traffic characteristics of the subdivision, and if an appropriate amount of guest parking is provided. Each unit will have an 18-ft wide driveway that is a minimum of 45-ft long because of the 35-ft front setback and the 10-ft of right-of-way between the curb line and the front property line. The driveways will accommodate 4 vehicles out of the travel lanes.

The proposed duplexes are two stories tall and feature a recessed entry with a covered stoop and a hipped roof with gables that face the front of the structure. Off-street parking will be provided on the driveway.