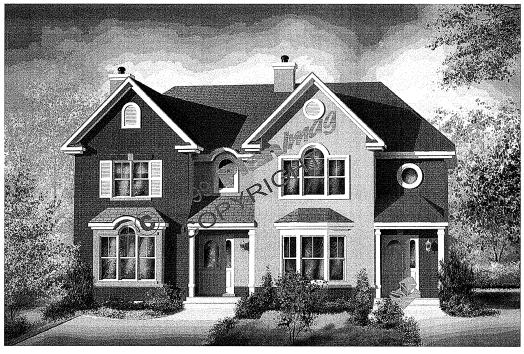

The proposed duplexes are two stories tall and feature a recessed entry with a covered stoop and a hipped roof with gables that face the front of the structure. Off-street parking will be provided on the driveway.