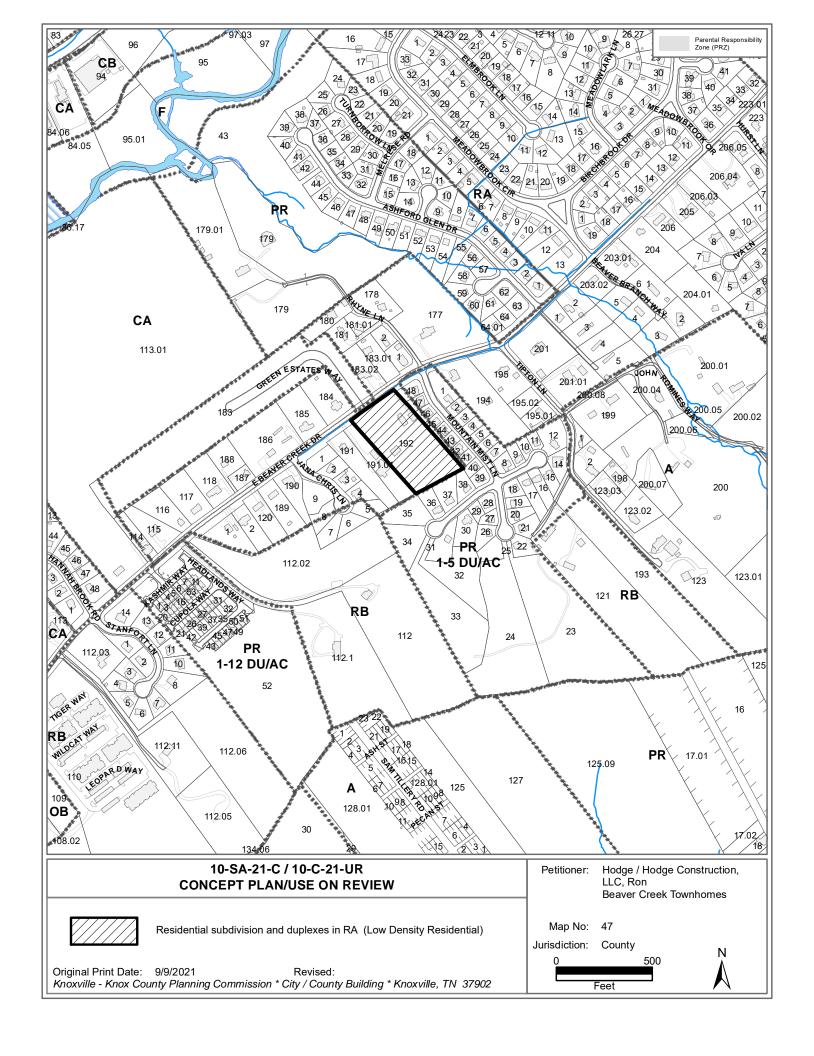

# SUBDIVISION REPORT - CONCEPT/USE ON REVIEW

► FILE #: 10-SA-21-C AGENDA ITEM #: 27

10-C-21-UR AGENDA DATE: 10/14/2021

► SUBDIVISION: BEAVER CREEK TOWNHOMES

► APPLICANT/DEVELOPER: RON HODGE / HODGE CONSTRUCTION, LLC

OWNER(S): Robert & Yvonne Roberts

TAX IDENTIFICATION: 47 192 <u>View map on KGIS</u>

JURISDICTION: County Commission District 7

STREET ADDRESS: 634 E. Beaver Creek Dr.

► LOCATION: South side of E. Beaver Creek Drive, west of Mountain Mist lane

SECTOR PLAN: North County

GROWTH POLICY PLAN: Planned Growth Area

WATERSHED: Beaver Creek

► APPROXIMATE ACREAGE: 3.5 acres

ZONING:
RA (Low Density Residential)

EXISTING LAND USE: House

► PROPOSED USE: Duplexes on individual lots

SURROUNDING LAND

North: E. Beaver Creek Rd, attached & detached houses -- RA (Low Density USE AND ZONING:

Residential) and PR (Planned Residential)

Residential) and PR (Planned Residential) South: Residences -- PR (Planned Residential) East: Residences -- PR (Planned Residential) West: Residences -- RA (Low Density Residential)

- 1) THE PROPOSED USE IS CONSISTENT WITH THE ADOPTED PLANS AND POLICIES, INCLUDING THE GENERAL PLAN AND SECTOR PLAN.
- A. The North County Sector Plan recommends LDR (Low Density Residential) uses for this site with a maximum of 5 du/ac. The proposed subdivision has a density of 4.57 du/ac.
- B. Approximately 0.2 acres of the 3.5-acre site is located in the HP (Hillside Protection) area, in the southwestern portion of the property. It is unknown how much of this area will need to be disturbed for the road turnaround but the remainder of the HP area is located in a common area.