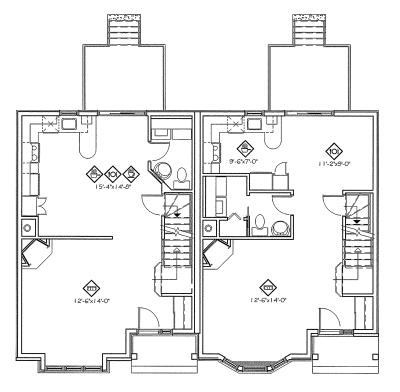

#### **COMMENTS:**

This proposal is for an 8 lot subdivision on this 3.5-acre parcel that is zoned RA (Low Density Residential). The applicant is proposing to construct duplex structures on each lot for a total of 16 dwelling units at a density of 4.57 du/ac. The RA allows duplexes as a use permitted on review and the minimum lot size is 12,000 sqft. The four inner lots range from 12,016 to 12,091 sqft and the two lots with E. Beaver Creek Road frontage are approximately 13,400 and 15,500 sqft.

Access to the lots will be provided via a 40-ft wide private right-of-way with a 20-ft pavement width. A hammerhead style turnaround is proposed at the terminus of the road which is an acceptable alternative to a cul-de-sac on a private right-of-way. The design of the turnaround must be approved by the Knox County Fire Prevention Bureau during the design plan phase.

When a private right-of-way is providing access to 6 or more lots, it must meet the public road standards which include a 26-ft wide road within 50-ft of right-of-way. However, the Planning Commission has the authority to reduce the pavement width to 20-ft and the right-of-way to 40-ft, unless otherwise recommended by Knox County Engineering and Public Works based on the grading, drainage, and traffic characteristics of the subdivision, and if an appropriate amount of guest parking is provided. Each unit will have an 18-ft wide driveway that is a minimum of 45-ft long because of the 35-ft front setback and the 10-ft of right-of-way between the curb line and the front property line. The driveways will accommodate 4 vehicles out of the travel lanes.

The proposed duplexes are two stories tall and feature a recessed entry with a covered stoop and a hipped roof with gables that face the front of the structure. Off-street parking will be provided on the driveway.