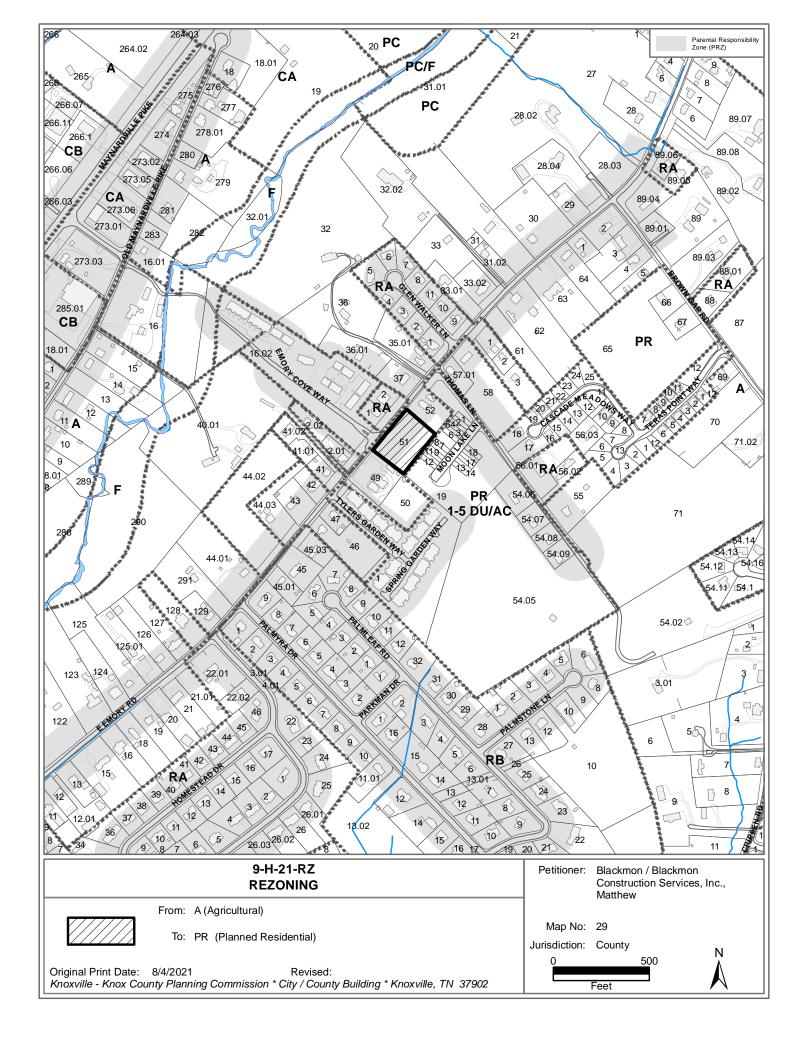

## **REZONING REPORT**

| ► FILE #: 9-H-21-RZ                 |                                                            |                                   |                                                        | AGENDA I            | TEM #:         | 15         |
|-------------------------------------|------------------------------------------------------------|-----------------------------------|--------------------------------------------------------|---------------------|----------------|------------|
|                                     |                                                            |                                   |                                                        | AGENDA D            | DATE:          | 9/9/2021   |
| APPLICANT:                          | MATTHEW BLACKMON / BLACKMON CONSTRUCTION SERVICES,<br>INC. |                                   |                                                        |                     |                |            |
| OWNER(S):                           | Lynn &                                                     | Harold Whited                     | Ł                                                      |                     |                |            |
| TAX ID NUMBER:                      | 29 05 <sup>,</sup>                                         |                                   |                                                        |                     | <u>View ma</u> | p on KGIS  |
| JURISDICTION:                       | County                                                     | Commission I                      | District 7                                             |                     |                |            |
| STREET ADDRESS:                     | 4826 E                                                     | Emory Rd.                         |                                                        |                     |                |            |
| ► LOCATION:                         | Southe                                                     | ast side of E.                    | Emory Road, du                                         | e southwest of T    | Thomas L       | ane        |
| APPX. SIZE OF TRACT:                | 1.66 ac                                                    | es                                |                                                        |                     |                |            |
| SECTOR PLAN:                        | North C                                                    | ounty                             |                                                        |                     |                |            |
| GROWTH POLICY PLAN:                 | Planne                                                     | Growth Area                       | l                                                      |                     |                |            |
| ACCESSIBILITY:                      |                                                            | is via E. Emo<br>a 70-ft right-of | ry Road a Major A<br><sup>-</sup> -way.                | rterial road with a | pavemen        | t width of |
| UTILITIES:                          | Water S                                                    | ource: Ha                         | llsdale-Powell Utili                                   | ty District         |                |            |
|                                     | Sewer                                                      | ource: Ha                         | llsdale-Powell Utili                                   | ty District         |                |            |
| WATERSHED:                          | Beaver                                                     | Creek                             |                                                        |                     |                |            |
| PRESENT ZONING:                     | A (Agri                                                    | ultural)                          |                                                        |                     |                |            |
| ZONING REQUESTED:                   | PR (PI                                                     | nned Reside                       | ential)                                                |                     |                |            |
| EXISTING LAND USE:                  | Single-                                                    | amily reside                      | ntial.                                                 |                     |                |            |
| DENSITY PROPOSED:                   | up to 5                                                    | du/ac                             |                                                        |                     |                |            |
| EXTENSION OF ZONE:                  | Yes, Pl                                                    | nned Reside                       | ntial is located to th                                 | he south-east.      |                |            |
| HISTORY OF ZONING:                  | None n                                                     | ted for this p                    | roperty.                                               |                     |                |            |
| SURROUNDING LAND<br>USE AND ZONING: | North:                                                     | • • •                             | v residential, multi-<br>RA (Low density re            |                     | •              | mily       |
|                                     | South:                                                     | Single-family                     | v residential - A (Ag                                  | gricultural)        |                |            |
|                                     | East:                                                      | Single-family                     | v residential - PR (                                   | Planned residentia  | al)            |            |
|                                     | West:                                                      | Sinlge-fmaily residential)        | v residential - RA (l                                  | Low density reside  | ential), PF    | R (Planned |
| NEIGHBORHOOD CONTEXT:               | family c                                                   |                                   | bed with a mix of u<br>e is a Church loca<br>ory Road. |                     |                |            |