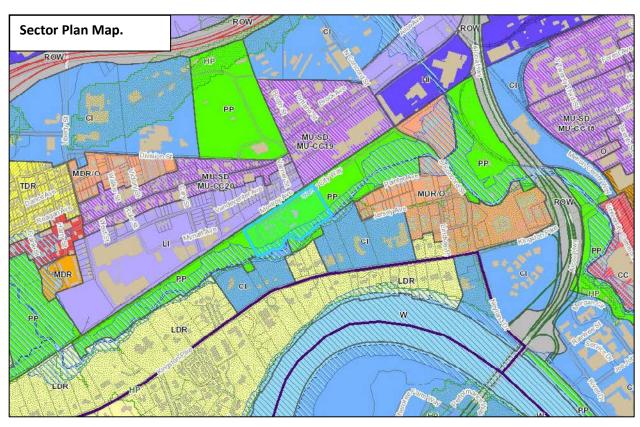

ACCESSIBILITY: Access is via Safety City Way a local road with 29-ft of pavement width.

UTILITIES: Water Source: Knoxville Utilities Board

Sewer Source: Knoxville Utilities Board

WATERSHED: Third Creek

PRESENT PLAN AND PP (Public Parks and Refuges) & (SP) Stream Protection) / OS

(Parks and Open Space) & F (Floodplain Overlay)

► PROPOSED PLAN CI (Civic/Institutional) & (SP) Stream Protection) DESIGNATION:

► EXISTING LAND USE: Safety City

EXTENSION OF PLAN

**ZONING DESIGNATION:** 

**DESIGNATION:** 

ACCESSIBILITY: Access is via Safety City Way a local road with 29 ft of pavemnet width.

UTILITIES: Water Source: Knoxville Utilities Board

Sewer Source: Knoxville Utilities Board

WATERSHED: Third Creek

PRESENT PLAN PP (Public Parks and Refuges) & Stream Protection / OS (Parks and

DESIGNATION/ZONING: Open Space) & F (Floodplain Overlay)

PROPOSED PLAN
CI (Civic/Institutional) & Stream Protection / INST (Institutional) & F

DESIGNATION/ZONING: (Floodplain Overlay)

► EXISTING LAND USE: City of Knoxville Safety City