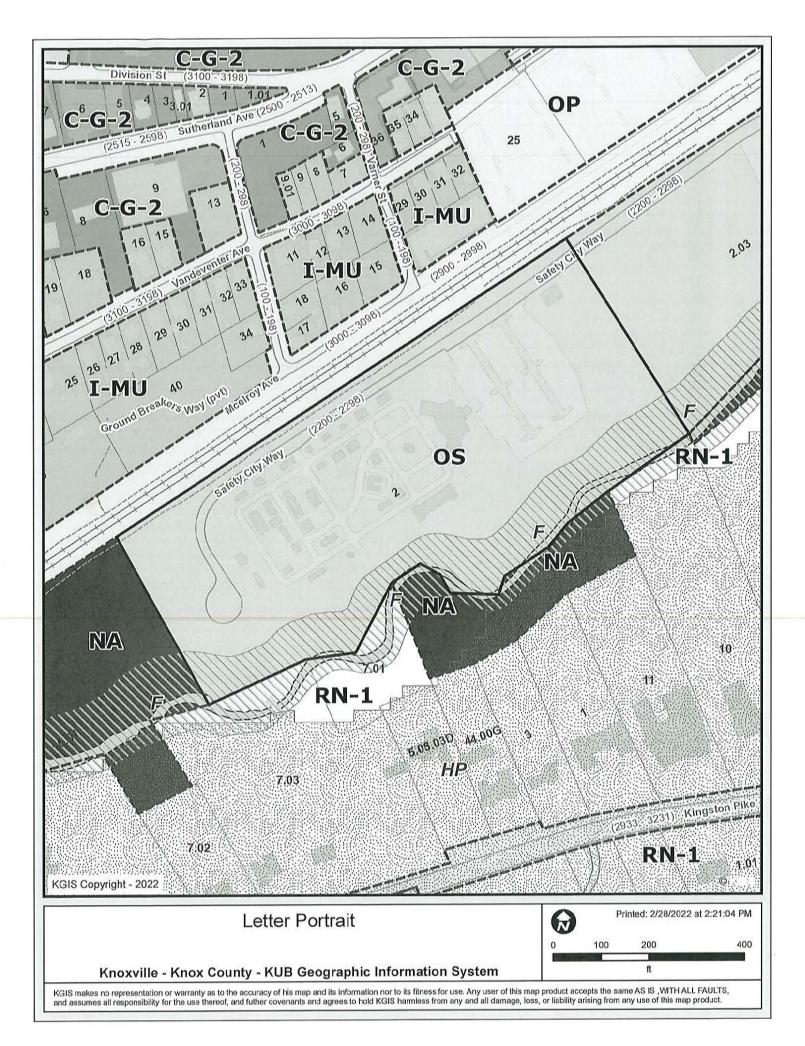

٠

EXTENSION OF PLAN Yes, CI (Civil/Institutional) is located to the south. DESIGNATION/ZONING:

HISTORY OF ZONING

REQUESTS:

None noted

SURROUNDING LAND USE,

PLAN DESIGNATION,

North: Single family dwellings / LI (Light Industrial) / I-MU (Industrial Mixed

Use)

ZONING South: Public/quasi public / CI (Civil Industrial) / NA (Natural Area), RN-1

(Single Family Residential)

East: Public park / PP (Public Park) / OS (Open Space)
West: Public park / PP (Public Park) / NA (Natural Area)

NEIGHBORHOOD CONTEXT: This property is located in an area with a mix of uses including public and

quasi public areas, single family residential, public parks and trails. The north

side of this property borders a rail line.