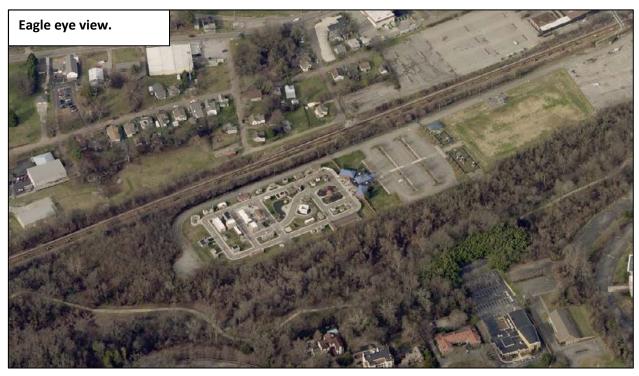

JURISDICTION: Council District 2
STREET ADDRESS: 165 S. Concord St.

LOCATION: South side of Safety City way, due west of S. Concord Street

► APPX. SIZE OF TRACT: 12.3 acres

SECTOR PLAN: Central City

**GROWTH POLICY PLAN:** 

JURISDICTION: Council District 2
STREET ADDRESS: 165 S. Concord St.

► LOCATION: South side of Safety City Way, due west of S. Concord Street

► TRACT INFORMATION: 12.3 acres.

SECTOR PLAN: Central City

**GROWTH POLICY PLAN:** 

NEIGHBORHOOD CONTEXT: This property is located in an area with a mix of uses including public and

quasi public areas, single family residential, public parks and trails. The north

side of this property borders a rail line.