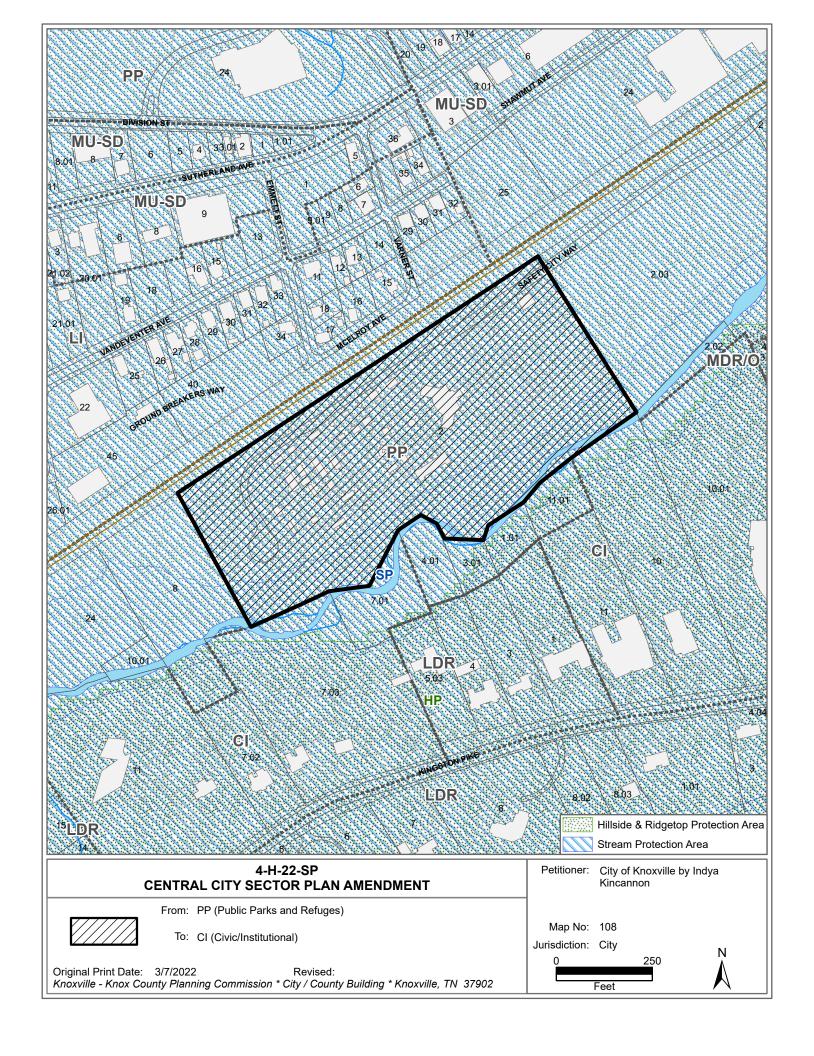

ACCESSIBILITY: Access is via Safety City Way a local road with 29-ft of pavement width.

UTILITIES: Water Source: Knoxville Utilities Board

Sewer Source: Knoxville Utilities Board

WATERSHED: Third Creek

PRESENT PLAN AND PP (Public Parks and Refuges) & (SP) Stream Protection) / OS

(Parks and Open Space) & F (Floodplain Overlay)

► PROPOSED PLAN CI (Civic/Institutional) & (SP) Stream Protection) DESIGNATION:

► EXISTING LAND USE: Safety City

EXTENSION OF PLAN

**ZONING DESIGNATION:** 

**DESIGNATION:** 

Yes, CI is located to the south.

**HISTORY OF REQUESTS:** 

SURROUNDING LAND USE North

AND PLAN DESIGNATION:

North: Single family dwellings - LI (Light Industrial)

South: Public/quasi public - CI (Civil Industrial), LDR (Low Density

Residntial)

East: Public park - PP (Public Park)
West: Public park - PP (Public Park)

NEIGHBORHOOD CONTEXT This property is located in an area with a mix of uses including public and

quasi pubic areas, single family residential, public parks and trails. The north

#### AN OBVIOUS OR SIGNIFICANT ERROR OR OMISSION IN THE PLAN:

1. The 2014 Central City Sector Plan identifies the Safety City as being an asset in regard to safety and education for the City of Knoxville. This facility is operated through the Knoxville Police Department and teaches bicycle and fire safety. Staff considers the designation of this property as an open space and not civic/institutional during the 2014 plan update. The use of the property meets the description and location criteria for the civic/institutional land use designation.