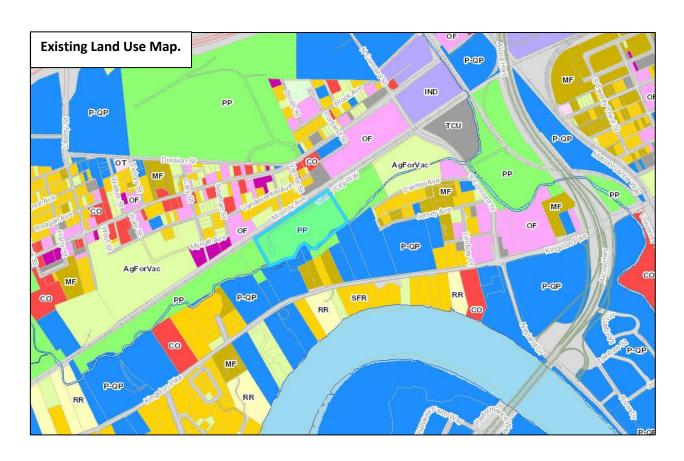

(Parks and Open Space) & F (Floodplain Overlay)

► PROPOSED PLAN CI (Civic/Institutional) & (SP) Stream Protection) DESIGNATION:

► EXISTING LAND USE: Safety City

EXTENSION OF PLAN

**ZONING DESIGNATION:** 

**DESIGNATION:** 

DESIGNATION/ZONING: Open Space) & F (Floodplain Overlay)

PROPOSED PLAN
CI (Civic/Institutional) & Stream Protection / INST (Institutional) & F

DESIGNATION/ZONING: (Floodplain Overlay)

► EXISTING LAND USE: City of Knoxville Safety City