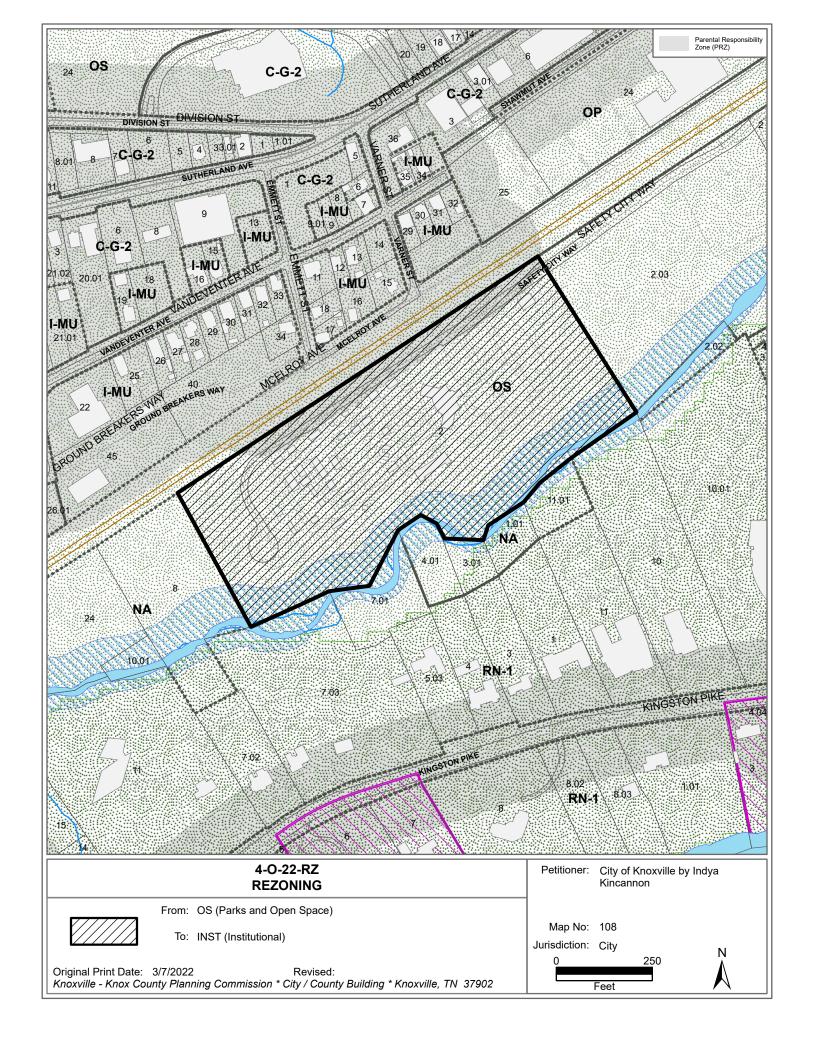

DESIGNATION/ZONING: Open Space) & F (Floodplain Overlay)

PROPOSED PLAN
CI (Civic/Institutional) & Stream Protection / INST (Institutional) & F

DESIGNATION/ZONING: (Floodplain Overlay)

► EXISTING LAND USE: City of Knoxville Safety City

٠

EXTENSION OF PLAN Yes, CI (Civil/Institutional) is located to the south. DESIGNATION/ZONING:

HISTORY OF ZONING

REQUESTS:

None noted

SURROUNDING LAND USE,

PLAN DESIGNATION,

North: Single family dwellings / LI (Light Industrial) / I-MU (Industrial Mixed

Use)

ZONING South: Public/quasi public / CI (Civil Industrial) / NA (Natural Area), RN-1

(Single Family Residential)

East: Public park / PP (Public Park) / OS (Open Space)
West: Public park / PP (Public Park) / NA (Natural Area)

THE PROPOSED AMENDMENT SHALL BE NECESSARY BECAUSE OF SUBSTANTIALLY CHANGED OR CHANGING CONDITIONS IN THE AREA AND DISTRICTS AFFECTED, OR IN THE CITY/COUNTY GENERALLY:

1. The Central City Sector Plan mentions the Safety City as being an asset in regard to safety and education for people in the City of Knoxville. This facility is operated by the Knoxville Police Department and teaches bicycle and fire safety. As mentioned on p.43 of the Central City Sector Plan, the Safety City is a community resource that has potential for expansion, however this is not possible under the current PP (Public Park) zoning and therefore INST (Institutional) zoning is recommended at this located.