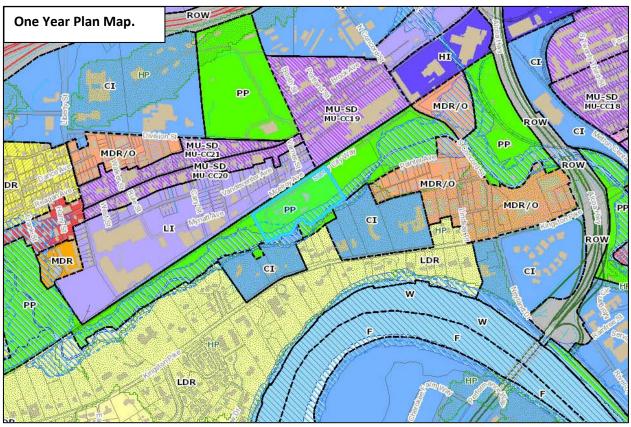

#### STAFF RECOMMENDATION:

- ► Approve the One Year Plan Amendment to CI (Civic/Institutional) & SP (Stream Protection) because it is consistent with the location criteria and addresses an error in the plan.
- ▶ Approve INST (Institutional) & F (Floodplain Overlay) zoning because it will bring the existing use into conformance with the zoning ordinance.

1. The proposed rezoning is compatible with the recommended One Year Plan amendment to CI (Civic

AGENDA ITEM #: 22 FILE #: 4-B-22-PA 4/7/2022 11:52 AM LEVAN KING CRANSTON PAGE #: 22-2

Institutional) and Sector Plan amendment to CI (Civic Institutional) and is not in conflict with any adopted plans.