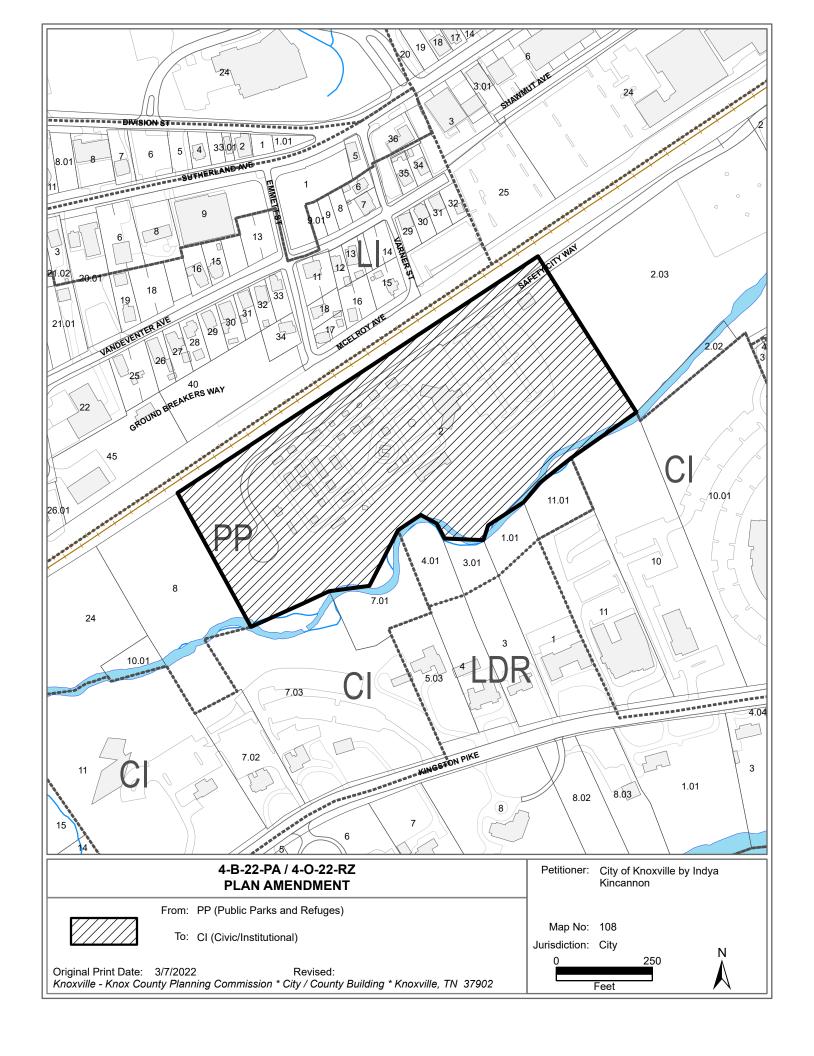

ACCESSIBILITY: Access is via Safety City Way a local road with 29 ft of pavemnet width.

UTILITIES: Water Source: Knoxville Utilities Board

Sewer Source: Knoxville Utilities Board

WATERSHED: Third Creek

PRESENT PLAN PP (Public Parks and Refuges) & Stream Protection / OS (Parks and

DESIGNATION/ZONING: Open Space) & F (Floodplain Overlay)

PROPOSED PLAN
CI (Civic/Institutional) & Stream Protection / INST (Institutional) & F

DESIGNATION/ZONING: (Floodplain Overlay)

► EXISTING LAND USE: City of Knoxville Safety City

٠

EXTENSION OF PLAN Yes, CI (Civil/Institutional) is located to the south. DESIGNATION/ZONING:

HISTORY OF ZONING

REQUESTS:

None noted

SURROUNDING LAND USE,

PLAN DESIGNATION,

North: Single family dwellings / LI (Light Industrial) / I-MU (Industrial Mixed

Use)

ZONING South: Public/quasi public / CI (Civil Industrial) / NA (Natural Area), RN-1

(Single Family Residential)

East: Public park / PP (Public Park) / OS (Open Space)
West: Public park / PP (Public Park) / NA (Natural Area)

#### AN ERROR IN THE PLAN:

1. The 2014 Central City Sector Plan identifies the Safety City as being an asset in regard to safety and education for the City of Knoxville. This facility is operated through the Knoxville Police Department and teaches bicycle and fire safety. Staff considers the designation of this property as an open space and not civic/institutional during the 2014 plan update. The use of the property meets the description and location criteria for civic/institutional land use designation.