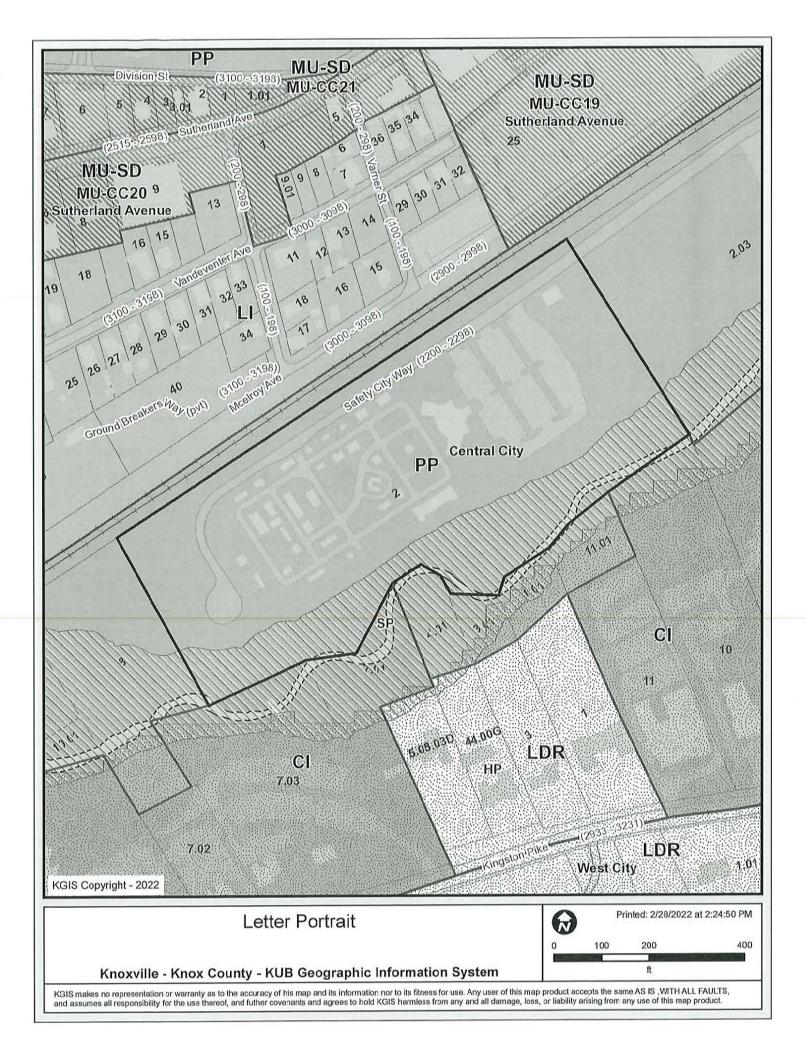

٠

EXTENSION OF PLAN Yes, CI (Civil/Institutional) is located to the south. DESIGNATION/ZONING:

HISTORY OF ZONING

REQUESTS:

None noted

SURROUNDING LAND USE,

PLAN DESIGNATION,

North: Single family dwellings / LI (Light Industrial) / I-MU (Industrial Mixed

Use)

ZONING South: Public/quasi public / CI (Civil Industrial) / NA (Natural Area), RN-1

(Single Family Residential)

East: Public park / PP (Public Park) / OS (Open Space)
West: Public park / PP (Public Park) / NA (Natural Area)

NEIGHBORHOOD CONTEXT: This property is located in an area with a mix of uses including public and

quasi public areas, single family residential, public parks and trails. The north

side of this property borders a rail line.