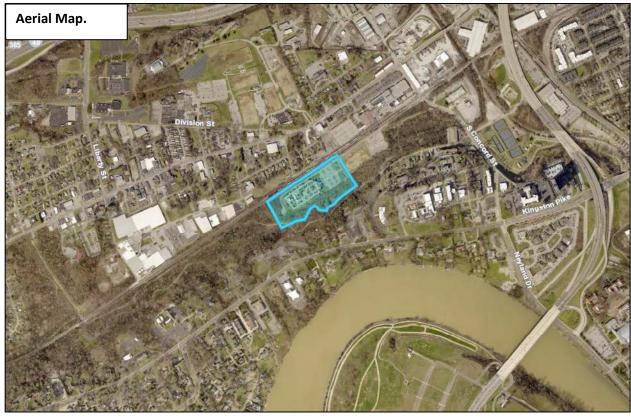

JURISDICTION: Council District 2
STREET ADDRESS: 165 S. Concord St.

LOCATION: South side of Safety City way, due west of S. Concord Street

► APPX. SIZE OF TRACT: 12.3 acres

SECTOR PLAN: Central City

**GROWTH POLICY PLAN:** 

ACCESSIBILITY: Access is via Safety City Way a local road with 29-ft of pavement width.

UTILITIES: Water Source: Knoxville Utilities Board

Sewer Source: Knoxville Utilities Board

WATERSHED: Third Creek

PRESENT PLAN AND PP (Public Parks and Refuges) & (SP) Stream Protection) / OS

Yes, CI is located to the south.

**HISTORY OF REQUESTS:** 

SURROUNDING LAND USE North

AND PLAN DESIGNATION:

North: Single family dwellings - LI (Light Industrial)

South: Public/quasi public - CI (Civil Industrial), LDR (Low Density

Residntial)

East: Public park - PP (Public Park)
West: Public park - PP (Public Park)

NEIGHBORHOOD CONTEXT This property is located in an area with a mix of uses including public and

quasi pubic areas, single family residential, public parks and trails. The north

side of this property borders a rail line.

NEIGHBORHOOD CONTEXT: This property is located in an area with a mix of uses including public and

quasi public areas, single family residential, public parks and trails. The north

side of this property borders a rail line.