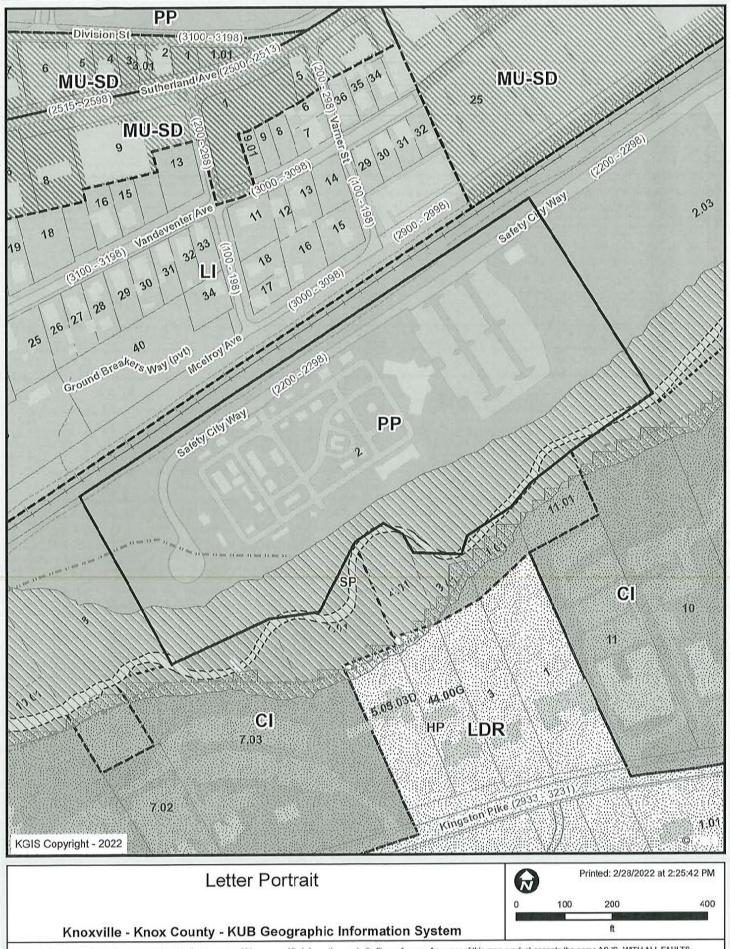

٠

EXTENSION OF PLAN Yes, CI (Civil/Institutional) is located to the south. DESIGNATION/ZONING:

HISTORY OF ZONING

REQUESTS:

None noted

SURROUNDING LAND USE,

PLAN DESIGNATION,

North: Single family dwellings / LI (Light Industrial) / I-MU (Industrial Mixed

Use)

ZONING South: Public/quasi public / CI (Civil Industrial) / NA (Natural Area), RN-1

(Single Family Residential)

East: Public park / PP (Public Park) / OS (Open Space)
West: Public park / PP (Public Park) / NA (Natural Area)

NEIGHBORHOOD CONTEXT: This property is located in an area with a mix of uses including public and

quasi public areas, single family residential, public parks and trails. The north

side of this property borders a rail line.