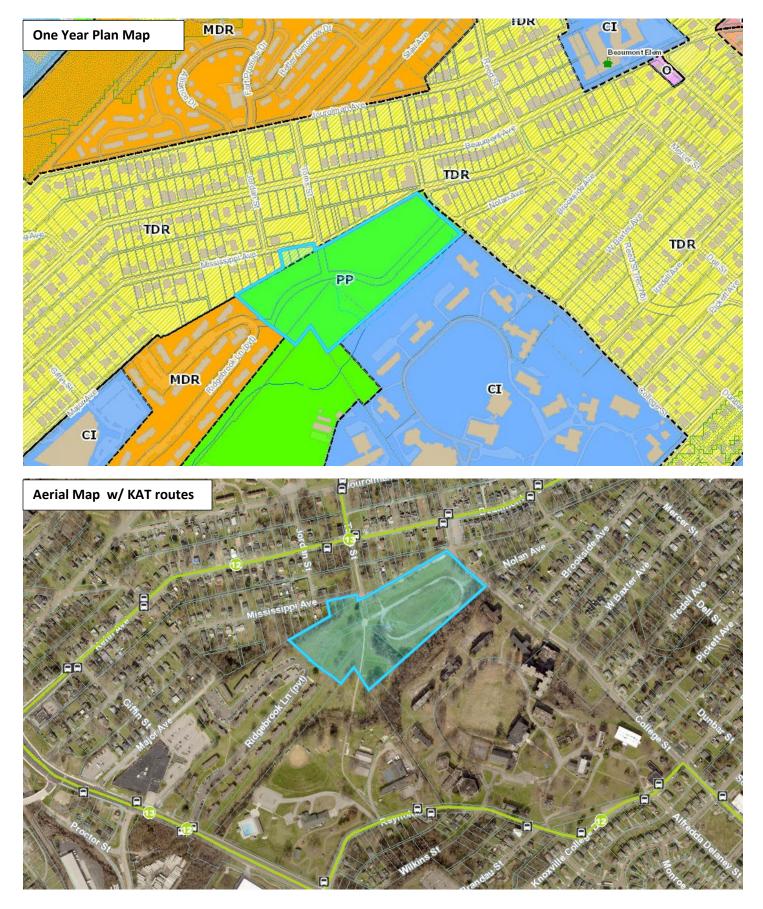

# **PLAN AMENDMENT REPORT**

| ► FILE #: 4-J-22-SP                           | AGENDA ITEM #: 25                                                                                                                                                                                                                                |
|-----------------------------------------------|--------------------------------------------------------------------------------------------------------------------------------------------------------------------------------------------------------------------------------------------------|
|                                               | AGENDA DATE: 4/14/2022                                                                                                                                                                                                                           |
| APPLICANT:                                    | KNOXVILLE COLLEGE C/O/ LEONARD ADAMS                                                                                                                                                                                                             |
| OWNER(S):                                     | Knoxville College c/o Leonard Adams                                                                                                                                                                                                              |
| TAX ID NUMBER:                                | 94 G B 28, 29, 30, 31, 32 & 094GG010 (PART OF) <u>View map on KGIS</u><br>& 004 (PART OF)                                                                                                                                                        |
| JURISDICTION:                                 | Council District 6                                                                                                                                                                                                                               |
| STREET ADDRESS:                               | 927 Knoxville College Drive, 0 Mississippi Avenue & 0 Western Avenue                                                                                                                                                                             |
| ► LOCATION:                                   | West side of College Street, south side of Mississippi Avenue, east of Ridgebrook Lane                                                                                                                                                           |
| APPX. SIZE OF TRACT:                          | 11.7 acres                                                                                                                                                                                                                                       |
| SECTOR PLAN:                                  | Central City                                                                                                                                                                                                                                     |
| GROWTH POLICY PLAN:                           |                                                                                                                                                                                                                                                  |
| ACCESSIBILITY:                                | Access is via College Street, a minor collector with a pavement width of 24-ft within a right-of-way width of 60-ft. Access is also via Mississippi Avenue, a local street, with a pavement width of 18-ft within a right-of-way width of 33-ft. |
| UTILITIES:                                    | Water Source: Knoxville Utilities Board                                                                                                                                                                                                          |
|                                               | Sewer Source: Knoxville Utilities Board                                                                                                                                                                                                          |
| WATERSHED:                                    | East Fork Creek                                                                                                                                                                                                                                  |
| PRESENT PLAN AND<br>ZONING DESIGNATION:       | PP (Public Parks and Refuges) & TDR (Traditional Neighborhood<br>Residential) / INST (Institutional) & RN-2 (Single-Family Residential<br>Neighborhood)                                                                                          |
| PROPOSED PLAN<br>DESIGNATION:                 | MDR/O (Medium Density Residential/Office)                                                                                                                                                                                                        |
| EXISTING LAND USE:                            | Public/quasi-public                                                                                                                                                                                                                              |
| EXTENSION OF PLAN<br>DESIGNATION:             | Νο                                                                                                                                                                                                                                               |
| HISTORY OF REQUESTS:                          | None noted.                                                                                                                                                                                                                                      |
| SURROUNDING LAND USE<br>AND PLAN DESIGNATION: | North: Single family residential, Vacant / TDR (Traditional Residential<br>Neighborhood)                                                                                                                                                         |
|                                               | South: Public/quasi-public / CI (Civic Institutional)                                                                                                                                                                                            |
|                                               | East: Single family residential / TDR (Traditional Residential<br>Neighborhood)                                                                                                                                                                  |
|                                               | West: Multi-family, Public park / MDR (Medium Density Residential)                                                                                                                                                                               |
| NEIGHBORHOOD CONTEXT                          | This is the northernmost part of the Knoxville College campus that is adjacent to the Mechanicsville neighborhood, the Ridgebrook Apartments, and the Malcolm-Martin park and greenway and the Ed Cothern Pool.                                  |
| AGENDA ITEM #: 25 EII E #: 4-1-22-            | SP 4/5/2022 05:40 PM LIZ ALBERTSON PAGE #· 25.1                                                                                                                                                                                                  |

# PLAN AMENDMENT/ REZONING REPORT

| ► | FILE #: 4-R-22-RZ                        |            |                                                                   |                  | AGENDA             | ITEM #:        |         | 25   |
|---|------------------------------------------|------------|-------------------------------------------------------------------|------------------|--------------------|----------------|---------|------|
|   | 4-D-22-PA                                |            |                                                                   |                  | AGENDA             | DATE:          | 4/14/2  | 2022 |
| ► | APPLICANT:                               | KNOX       | /ILLE COLLEGE C                                                   | /O LEONARI       | DADAMS             |                |         |      |
|   | OWNER(S):                                | Knoxvil    | le College c/o Leon                                               | ard Adams        |                    |                |         |      |
|   | TAX ID NUMBER:                           |            | 28, 29, 30, 31, 32<br>PART OF)                                    | & 094GG01        | 0 (PART OF)        | <u>View ma</u> | ap on k | GIS  |
|   | JURISDICTION:                            | Counci     | I District 6                                                      |                  |                    |                |         |      |
|   | STREET ADDRESS:                          | 927 Kn     | oxville College Drive                                             | ə, 0 Mississip   | pi Avenue & 0 V    | Vestern Av     | /e.     |      |
| • | LOCATION:                                |            | ide of College Stre<br>prook Lane                                 | et, south sic    | le of Mississip    | pi Avenue      | e, east | of   |
| ► | TRACT INFORMATION:                       | 11.7 ac    | res.                                                              |                  |                    |                |         |      |
|   | SECTOR PLAN:                             | Central    | City                                                              |                  |                    |                |         |      |
|   | GROWTH POLICY PLAN:                      |            |                                                                   |                  |                    |                |         |      |
|   | ACCESSIBILITY:                           | within a   | is via College Stree<br>right-of-way width<br>reet, with a paveme | of 60-ft. Acce   | ss is also via Mi  | ississippi A   | Avenue  | , а  |
|   | UTILITIES:                               | Water      | Source: Knoxville                                                 | Utilities Boar   | ď                  |                |         |      |
|   |                                          | Sewer      | Source: Knoxville                                                 | Utilities Boar   | ď                  |                |         |      |
|   | WATERSHED:                               | East Fo    | ork Creek                                                         |                  |                    |                |         |      |
| • | PRESENT PLAN<br>DESIGNATION/ZONING       | : Reside   | blic Parks and Ref<br>ntial) / INST (Instit<br>porhood)           |                  |                    |                |         |      |
| • | PROPOSED PLAN<br>DESIGNATION/ZONING      |            | ) (Medium Density<br>Intial Neighborhoo                           |                  | Office) / RN-6 (   | Multi-Farr     | nily    |      |
| ► | EXISTING LAND USE:                       | Public     | quasi-public                                                      |                  |                    |                |         |      |
| ► |                                          |            |                                                                   |                  |                    |                |         |      |
|   | EXTENSION OF PLAN<br>DESIGNATION/ZONING  | No<br>i:   |                                                                   |                  |                    |                |         |      |
|   | HISTORY OF ZONING<br>REQUESTS:           | None n     | oted.                                                             |                  |                    |                |         |      |
|   | SURROUNDING LAND US<br>PLAN DESIGNATION, | SE, North: | Single family resic<br>Neighborhood) / F                          |                  |                    |                |         |      |
|   | ZONING                                   | South:     | Public/quasi-publi                                                | c / CI (Civic Ir | nstitutional) / IN | ST (Institut   | tional) |      |
|   |                                          | East:      | Single family resid<br>Neighborhood) /                            |                  |                    |                | rhood)  |      |
|   |                                          | West:      | Multi-family, Publi<br>5 (General reside                          |                  |                    |                |         | ₹N-  |
| A | GENDA ITEM #: 25 FILE #:                 | 4-D-22-PA  | 4/5/202                                                           | 2 05:15 PM       | LIZ ALBERTSC       | N P            | AGE #:  | 25-  |

NEIGHBORHOOD CONTEXT:

This is the northernmost part of the Knoxville College campus that is adjacent to the Mechanicsville neighborhood, the Ridgebrook Apartments, and the Malcolm-Martin park and greenway and the Ed Cothern Pool.