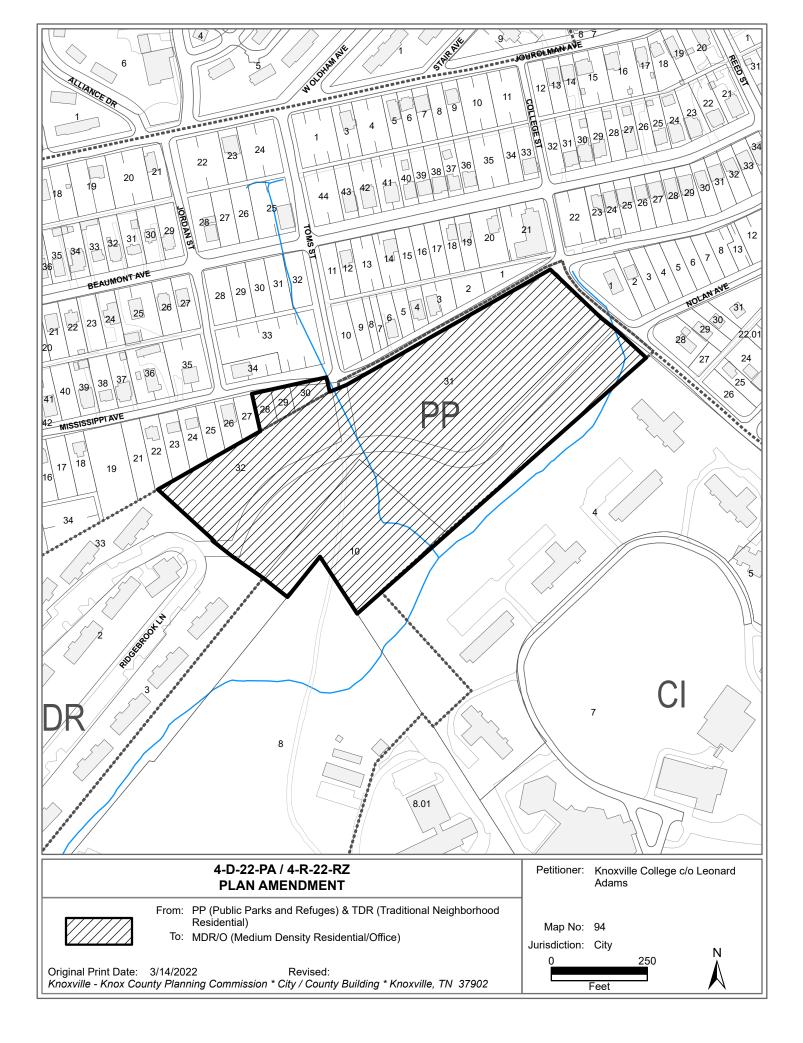

# PLAN AMENDMENT/ REZONING REPORT

| ► | FILE #: 4-R-22-RZ                        |            |                                                                   |                  | AGENDA             | ITEM #:        |         | 25   |
|---|------------------------------------------|------------|-------------------------------------------------------------------|------------------|--------------------|----------------|---------|------|
|   | 4-D-22-PA                                |            |                                                                   |                  | AGENDA             | DATE:          | 4/14/2  | 2022 |
| ► | APPLICANT:                               | KNOX       | /ILLE COLLEGE C                                                   | /O LEONARI       | DADAMS             |                |         |      |
|   | OWNER(S):                                | Knoxvil    | le College c/o Leon                                               | ard Adams        |                    |                |         |      |
|   | TAX ID NUMBER:                           |            | 28, 29, 30, 31, 32<br>PART OF)                                    | & 094GG01        | 0 (PART OF)        | <u>View ma</u> | ap on k | GIS  |
|   | JURISDICTION:                            | Counci     | I District 6                                                      |                  |                    |                |         |      |
|   | STREET ADDRESS:                          | 927 Kn     | oxville College Drive                                             | ə, 0 Mississip   | pi Avenue & 0 V    | Vestern Av     | /e.     |      |
| • | LOCATION:                                |            | ide of College Stre<br>prook Lane                                 | et, south sic    | le of Mississip    | pi Avenue      | e, east | of   |
| ► | TRACT INFORMATION:                       | 11.7 ac    | res.                                                              |                  |                    |                |         |      |
|   | SECTOR PLAN:                             | Central    | City                                                              |                  |                    |                |         |      |
|   | GROWTH POLICY PLAN:                      |            |                                                                   |                  |                    |                |         |      |
|   | ACCESSIBILITY:                           | within a   | is via College Stree<br>right-of-way width<br>reet, with a paveme | of 60-ft. Acce   | ss is also via Mi  | ississippi A   | Avenue  | , а  |
|   | UTILITIES:                               | Water      | Source: Knoxville                                                 | Utilities Boar   | ď                  |                |         |      |
|   |                                          | Sewer      | Source: Knoxville                                                 | Utilities Boar   | ď                  |                |         |      |
|   | WATERSHED:                               | East Fo    | ork Creek                                                         |                  |                    |                |         |      |
| • | PRESENT PLAN<br>DESIGNATION/ZONING       | : Reside   | blic Parks and Ref<br>ntial) / INST (Instit<br>porhood)           |                  |                    |                |         |      |
| • | PROPOSED PLAN<br>DESIGNATION/ZONING      |            | ) (Medium Density<br>Intial Neighborhoo                           |                  | Office) / RN-6 (   | Multi-Farr     | nily    |      |
| ► | EXISTING LAND USE:                       | Public     | quasi-public                                                      |                  |                    |                |         |      |
| ► |                                          |            |                                                                   |                  |                    |                |         |      |
|   | EXTENSION OF PLAN<br>DESIGNATION/ZONING  | No<br>i:   |                                                                   |                  |                    |                |         |      |
|   | HISTORY OF ZONING<br>REQUESTS:           | None n     | oted.                                                             |                  |                    |                |         |      |
|   | SURROUNDING LAND US<br>PLAN DESIGNATION, | SE, North: | Single family resic<br>Neighborhood) / F                          |                  |                    |                |         |      |
|   | ZONING                                   | South:     | Public/quasi-publi                                                | c / CI (Civic Ir | nstitutional) / IN | ST (Institut   | tional) |      |
|   |                                          | East:      | Single family resid<br>Neighborhood) /                            |                  |                    |                | rhood)  |      |
|   |                                          | West:      | Multi-family, Publi<br>5 (General reside                          |                  |                    |                |         | ₹N-  |
| A | GENDA ITEM #: 25 FILE #:                 | 4-D-22-PA  | 4/5/202                                                           | 2 05:15 PM       | LIZ ALBERTSC       | N P            | AGE #:  | 25-  |

NEIGHBORHOOD CONTEXT:

This is the northernmost part of the Knoxville College campus that is adjacent to the Mechanicsville neighborhood, the Ridgebrook Apartments, and the Malcolm-Martin park and greenway and the Ed Cothern Pool.

#### STAFF RECOMMENDATION:

- Approve the One Year Plan amendment to MDR/O (Medium Density Residential / Office) because it meets the location criteria of the land use classification.
- Approve RN-6 (General Residential Neighborhood) zoning because it is compatible with the surrounding development.

#### COMMENTS:

ONE YEAR PLAN AMENDMENT REQUIREMENTS FROM GENERAL PLAN (May meet any one of these):

#### AN ERROR IN THE PLAN:

1. The plan should have considered designating this area as MDR/O because it meets the location criteria for the land use classification.

a) Near community activity centers, including uses such as schools and colleges, parks, and community commercial/office nodes

- b) As transitional areas between commercial development and low density residential neighborhoods
- c) Site with less than 15 percent slopes

d) Along or near corridors that are served by or proposed to be served by transit, with densities proposed to be above 12 dwelling units per acre and to be served by sidewalk

A SIGNIFICANT CHANGE IN THE DEVELOPMENT PATTERN, OR THE COMPLETION OF A PUBLIC IMPROVEMENT (ROAD, PARK, SEWER), WHICH CHANGES THE BASIS ON WHICH THE PLAN WAS DEVELOPED FOR AN AREA:

1. Though there have been no significant infrastructure changes in this area, the subject property is adjacent to an existing apartment complex, a public park and is part of the Knoxville College campus.

2. The site is served by both sidewalks, transit and connects to the adjacent park greenway.

3. The subject property is also within the Parental Responsibility Zone for Maynard Elementary School.

A CHANGE IN PUBLIC POLICY, UNANTICIPATED BY THE PLAN: