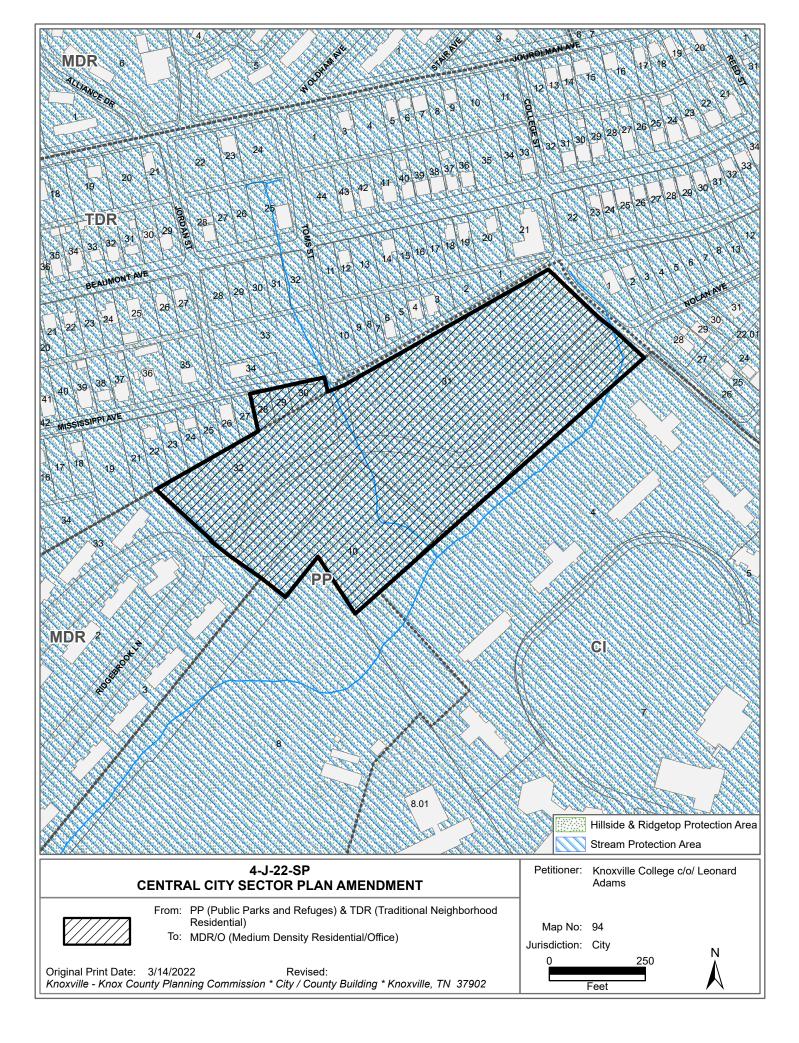

# **PLAN AMENDMENT REPORT**

| ► FILE #: 4-J-22-SP                           | AGENDA ITEM #: 25                                                                                                                                                                                                                                |
|-----------------------------------------------|--------------------------------------------------------------------------------------------------------------------------------------------------------------------------------------------------------------------------------------------------|
|                                               | AGENDA DATE: 4/14/2022                                                                                                                                                                                                                           |
| APPLICANT:                                    | KNOXVILLE COLLEGE C/O/ LEONARD ADAMS                                                                                                                                                                                                             |
| OWNER(S):                                     | Knoxville College c/o Leonard Adams                                                                                                                                                                                                              |
| TAX ID NUMBER:                                | 94 G B 28, 29, 30, 31, 32 & 094GG010 (PART OF) <u>View map on KGIS</u><br>& 004 (PART OF)                                                                                                                                                        |
| JURISDICTION:                                 | Council District 6                                                                                                                                                                                                                               |
| STREET ADDRESS:                               | 927 Knoxville College Drive, 0 Mississippi Avenue & 0 Western Avenue                                                                                                                                                                             |
| ► LOCATION:                                   | West side of College Street, south side of Mississippi Avenue, east of Ridgebrook Lane                                                                                                                                                           |
| APPX. SIZE OF TRACT:                          | 11.7 acres                                                                                                                                                                                                                                       |
| SECTOR PLAN:                                  | Central City                                                                                                                                                                                                                                     |
| GROWTH POLICY PLAN:                           |                                                                                                                                                                                                                                                  |
| ACCESSIBILITY:                                | Access is via College Street, a minor collector with a pavement width of 24-ft within a right-of-way width of 60-ft. Access is also via Mississippi Avenue, a local street, with a pavement width of 18-ft within a right-of-way width of 33-ft. |
| UTILITIES:                                    | Water Source: Knoxville Utilities Board                                                                                                                                                                                                          |
|                                               | Sewer Source: Knoxville Utilities Board                                                                                                                                                                                                          |
| WATERSHED:                                    | East Fork Creek                                                                                                                                                                                                                                  |
| PRESENT PLAN AND<br>ZONING DESIGNATION:       | PP (Public Parks and Refuges) & TDR (Traditional Neighborhood<br>Residential) / INST (Institutional) & RN-2 (Single-Family Residential<br>Neighborhood)                                                                                          |
| PROPOSED PLAN<br>DESIGNATION:                 | MDR/O (Medium Density Residential/Office)                                                                                                                                                                                                        |
| EXISTING LAND USE:                            | Public/quasi-public                                                                                                                                                                                                                              |
| EXTENSION OF PLAN<br>DESIGNATION:             | Νο                                                                                                                                                                                                                                               |
| HISTORY OF REQUESTS:                          | None noted.                                                                                                                                                                                                                                      |
| SURROUNDING LAND USE<br>AND PLAN DESIGNATION: | North: Single family residential, Vacant / TDR (Traditional Residential<br>Neighborhood)                                                                                                                                                         |
|                                               | South: Public/quasi-public / CI (Civic Institutional)                                                                                                                                                                                            |
|                                               | East: Single family residential / TDR (Traditional Residential<br>Neighborhood)                                                                                                                                                                  |
|                                               | West: Multi-family, Public park / MDR (Medium Density Residential)                                                                                                                                                                               |
| NEIGHBORHOOD CONTEXT                          | This is the northernmost part of the Knoxville College campus that is adjacent to the Mechanicsville neighborhood, the Ridgebrook Apartments, and the Malcolm-Martin park and greenway and the Ed Cothern Pool.                                  |
| AGENDA ITEM #: 25 EII E #: 4-1-22-            | SP 4/5/2022 05:40 PM LIZ ALBERTSON PAGE #· 25.1                                                                                                                                                                                                  |

#### STAFF RECOMMENDATION:

Approve the sector plan amendment to MDR/O (Medium Density Residential / Office) because it meets the location criteria of the land use classification.

#### COMMENTS:

SECTOR PLAN AMENDMENT REQUIREMENTS FROM GENERAL PLAN (May meet any one of these):

CHANGES OF CONDITIONS WARRANTING AMENDMENT OF THE LAND USE PLAN:

1. Though there have been no significant changes in conditions in this area, the subject property is adjacent to an existing apartment complex, a public park and is part of the Knoxville College campus.

2. The site is served by both sidewalks, transit and connects to the adjacent park greenway.

3. The subject property is also within the Parental Responsibility Zone for Maynard Elementary School.

INTRODUCTION OF SIGNIFICANT NEW ROADS OR UTILITIES THAT WERE NOT ANTICIPATED IN THE PLAN AND MAKE DEVELOPMENT MORE FEASIBLE:

1. The subject property is well served by transit, sidewalks and a within walking distance to a public park and the Knoxville College campus.

AN OBVIOUS OR SIGNIFICANT ERROR OR OMISSION IN THE PLAN:

1. There isn't a obvious or significant error or omission in the sector plan. However, the sector plan could have considered MDR/O originally to allow for additional development options that are also transisitional in nature, like multifamily and office.

TRENDS IN DEVELOPMENT, POPULATION OR TRAFFIC THAT WARRANT RECONSIDERATION OF THE ORIGINAL PLAN PROPOSAL:

1. Increasing residential housing options that are served by transit continues to be a trend in development to help alleviate traffic congestion.

2. If the trip generation for a proposed residential development reaches 750 daily trips a transportation impact study will be required as part of the development process.

ESTIMATED TRAFFIC IMPACT: Not required.

ESTIMATED STUDENT YIELD: 45 (public school children, grades K-12)

Schools affected by this proposal: Maynard Elementary, Bearden Middle, and West High.

• Potential new school population is estimated using locally-derived data on public school student yield generated by new housing.