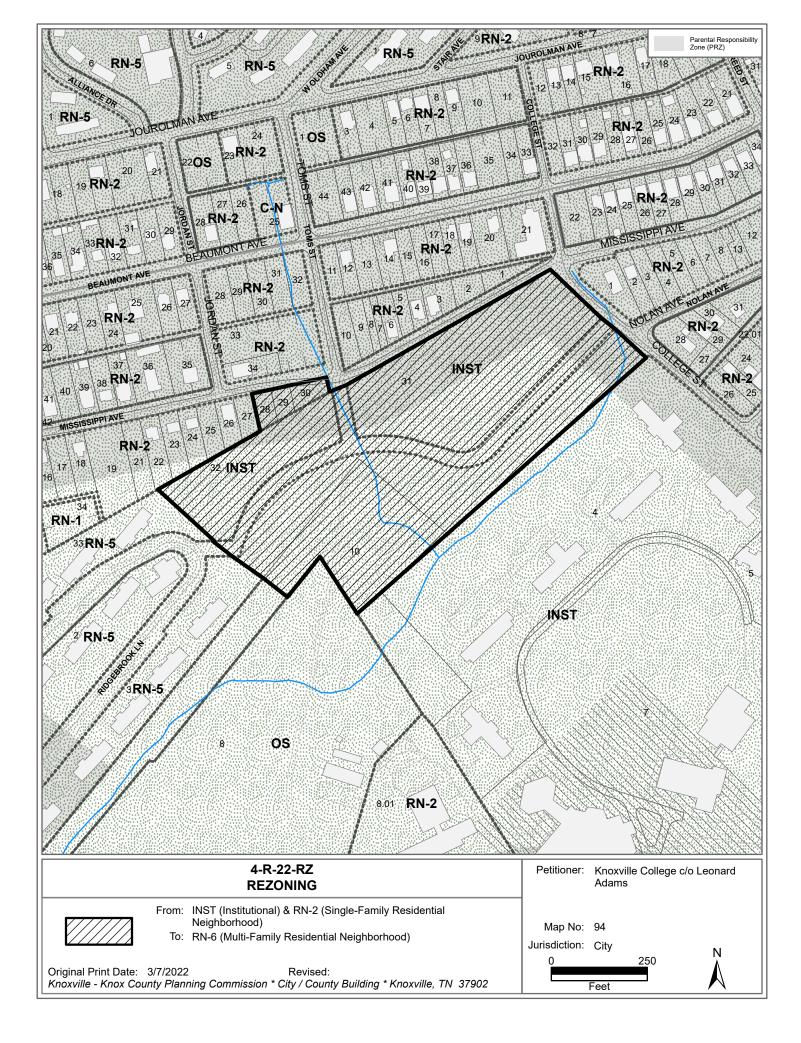

PURSUANT TO THE CITY OF KNOXVILLE ZONING ORDINANCE, SECTION 16.1.3, SUBSECTIONS 1-3, ALL OF THE FOLLOWING CONDITIONS MUST BE MET FOR ALL REZONINGS:

THE PROPOSED AMENDMENT SHALL BE NECESSARY BECAUSE OF SUBSTANTIALLY CHANGED OR CHANGING CONDITIONS IN THE AREA AND DISTRICTS AFFECTED, OR IN THE CITY/COUNTY GENERALLY:

1. The subject property is within the Knoxville College campus and part of the Mechanicsville community.

2. The area is well served by transit, sidewalks, and a public park and pool.

3. A rezoning to RN-6 would allow additional opportunities to accommodate residential growth through infill development in an area that is part of a college campus within a neighborhood.

THE PROPOSED AMENDMENT SHALL BE CONSISTENT WITH THE INTENT AND PURPOSE OF THE APPLICABLE ZONING ORDINANCE:

| $\mathbf{AOLIDATILITT. 20} \qquad \mathbf{TILL} \mathbf{T} \cdot \mathbf{T} \cdot \mathbf{C}^2 \mathbf{C}^2 \mathbf{I} \mathbf{A} \qquad \mathbf{T} \cdot \mathbf{O}^2 \mathbf{C}^2 \mathbf{U} \mathbf{C} \mathbf{U} \mathbf{C} \mathbf{U} \mathbf{C} \mathbf{U} \mathbf{U} \mathbf{C} \mathbf{U} \mathbf{U} \mathbf{U} \mathbf{U} \mathbf{U} \mathbf{U} \mathbf{U} U$ | 25-2 |
|------------------------------------------------------------------------------------------------------------------------------------------------------------------------------------------------------------------------------------------------------------------------------------------------------------------------------------------------------------------------|------|
|------------------------------------------------------------------------------------------------------------------------------------------------------------------------------------------------------------------------------------------------------------------------------------------------------------------------------------------------------------------------|------|

1. The RN-6 Multi-Family Residential Neighborhood Zoning District permits a mixture of all housing types including single-family, two-family, townhouse, and multi-family, which are land uses suitable for this area adjacent to a college campus, apartments and a single family residential neighborhood.

THE PROPOSED AMENDMENT SHALL NOT ADVERSELY AFFECT ANY OTHER PART OF THE COUNTY, NOR SHALL ANY DIRECT OR INDIRECT ADVERSE EFFECTS RESULT FROM SUCH AMENDMENT. 1. This part of the Knoxville College campus, although mostly fenced from the adjacent neighborhood presently has a pedestrian path that connects the Mechanicsville neighborhood to the Malcolm-Martin Park and the Ed Cothern Pool and the CAC Beardsley Community Farm.