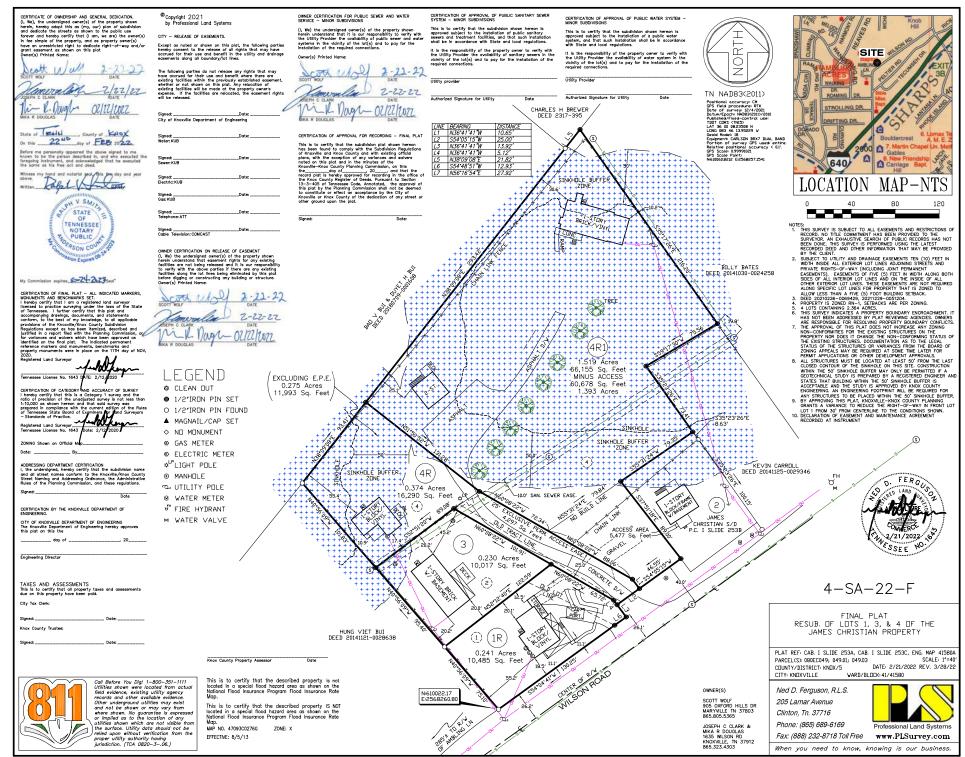

**SUBDIVISION REPORT - FINAL PLAT** 

| ►   | FILE | #: | 4-SA-22-F |
|-----|------|----|-----------|
| · · | FILE | #. | 4-3A-22-F |

# AGENDA ITEM #: 56

AGENDA DATE: 4/14/2022

► SUBDIVISION: FINAL PLAT OF THE RESUBDIVISION OF LOTS 1, 3, & 4 OF THE JAMES CHRISTIAN PROPERTY APPLICANT/DEVELOPER: **NED FERGUSON** Scott Wolf and Cameron Price OWNER(S): TAX IDENTIFICATION: 80 E C 049, 04901, & 04903 View map on KGIS JURISDICTION: City Council District 5 STREET ADDRESS: 1635 1637, 1641, and 1647 Wilson Rd. ► LOCATION: Northwest side of Wilson Rd, east of Wilson Heights subdivision SECTOR PLAN: Northwest City

GROWTH POLICY PLAN: N/A (within City limits) WATERSHED: Second Creek APPROXIMATE ACREAGE: 2.36 acres

 NUMBER OF LOTS: 0
 ZONING: RN-1 (Single-Family Residential Neighborhood) SURVEYOR/ENGINEER: Ned Ferguson
 VARIANCES REQUIRED: Reduce the right-of-way width in front of lot 1 to allow a distance of 26 ft to the centerline.

#### COMMENTS:

1) This plat is a resubdivision of four properties along Wilson Road. There are a few complications with the plat that cause a need for the requested variance.

2) Wilson Road is classified as a major collector and requires a 60-ft right-of-way according to the 2018 Major Road Plan. The right-of-way width in front of lot 1 is approximately 52 ft wide, so there needs to be an additional 8 ft of right-of-way at this location.

3) In 1977, Lots 2 and 4 were platted, and Lot 1 was created in 1988. These plats created a void where lot 3 is located. Since Lot 3 was never platted, this plat technically creates an additional lot and right-of-way dedication is required.

4) The lot across the street was platted in 2004 showing 30 ft to the centerline of the right-of-way on that side of the road. This being the case, the additional 8 ft would have to be dedicated from this lot for the right-of-way width to be in compliance with the Major Road Plan.

5) The house on Lot 1 was built in 1935. The plat of Lot 1 in 1988 created a nonconformance at the time, as the house is located 18.5 ft from the right-of-way line, and the R-1 zoning at the time of the plat required a 25-ft

|--|

front setback. It does not appear that a variance or right-of-way dedication was required, and the plat recorded the lot as it is shown today, with a nonconforming front setback.

6) The Subdivision Regulations state that a plat cannot make a nonconforming situation worse. The house on Lot 1 is 18.5 ft from the right-of-way line, so the 8-ft dedication would put the house 10.5 ft from the right-of-way line. The applicant is seeking a variance from the right-of-way dedication requirement of the subdivisions.