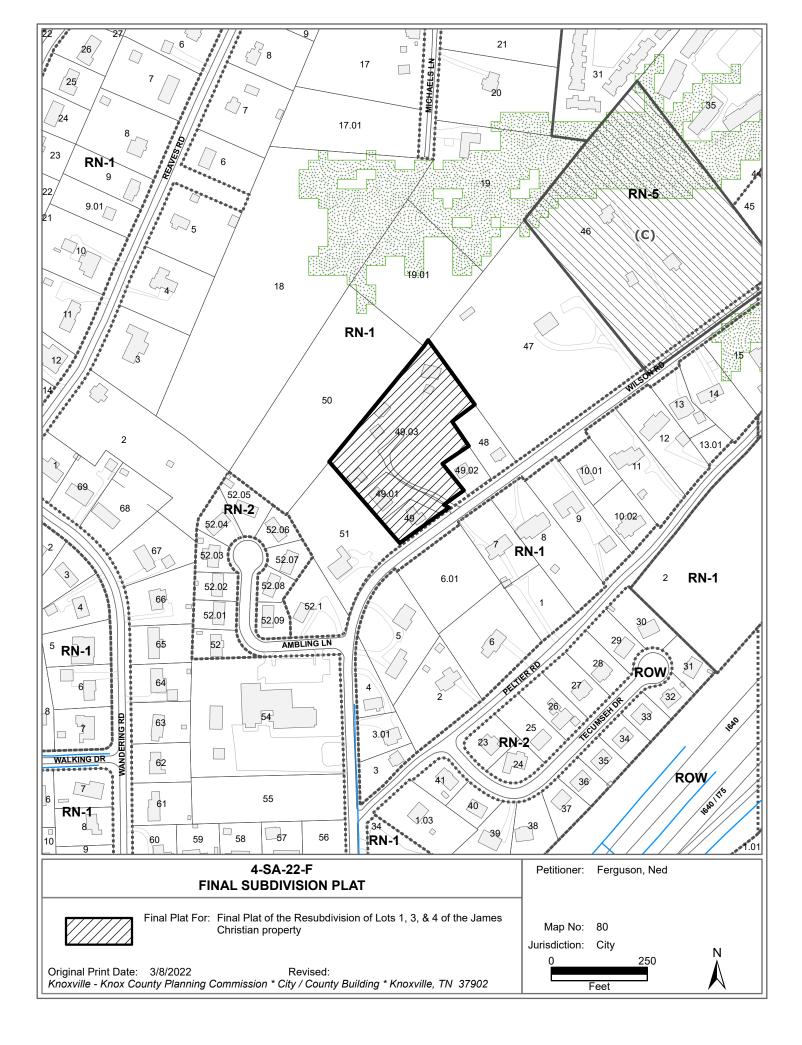

**SUBDIVISION REPORT - FINAL PLAT** 

| ►   | FILE | #: | 4-SA-22-F |
|-----|------|----|-----------|
| · · | FILE | #. | 4-3A-22-F |

# AGENDA ITEM #: 56

AGENDA DATE: 4/14/2022

► SUBDIVISION: FINAL PLAT OF THE RESUBDIVISION OF LOTS 1, 3, & 4 OF THE JAMES CHRISTIAN PROPERTY APPLICANT/DEVELOPER: **NED FERGUSON** Scott Wolf and Cameron Price OWNER(S): TAX IDENTIFICATION: 80 E C 049, 04901, & 04903 View map on KGIS JURISDICTION: City Council District 5 STREET ADDRESS: 1635 1637, 1641, and 1647 Wilson Rd. ► LOCATION: Northwest side of Wilson Rd, east of Wilson Heights subdivision SECTOR PLAN: Northwest City

GROWTH POLICY PLAN: N/A (within City limits) WATERSHED: Second Creek APPROXIMATE ACREAGE: 2.36 acres

 NUMBER OF LOTS: 0
 ZONING: RN-1 (Single-Family Residential Neighborhood) SURVEYOR/ENGINEER: Ned Ferguson
 VARIANCES REQUIRED: Reduce the right-of-way width in front of lot 1 to allow a distance of 26 ft to the centerline.

#### COMMENTS:

1) This plat is a resubdivision of four properties along Wilson Road. There are a few complications with the plat that cause a need for the requested variance.

2) Wilson Road is classified as a major collector and requires a 60-ft right-of-way according to the 2018 Major Road Plan. The right-of-way width in front of lot 1 is approximately 52 ft wide, so there needs to be an additional 8 ft of right-of-way at this location.

3) In 1977, Lots 2 and 4 were platted, and Lot 1 was created in 1988. These plats created a void where lot 3 is located. Since Lot 3 was never platted, this plat technically creates an additional lot and right-of-way dedication is required.

4) The lot across the street was platted in 2004 showing 30 ft to the centerline of the right-of-way on that side of the road. This being the case, the additional 8 ft would have to be dedicated from this lot for the right-of-way width to be in compliance with the Major Road Plan.

5) The house on Lot 1 was built in 1935. The plat of Lot 1 in 1988 created a nonconformance at the time, as the house is located 18.5 ft from the right-of-way line, and the R-1 zoning at the time of the plat required a 25-ft

|--|

front setback. It does not appear that a variance or right-of-way dedication was required, and the plat recorded the lot as it is shown today, with a nonconforming front setback.

6) The Subdivision Regulations state that a plat cannot make a nonconforming situation worse. The house on Lot 1 is 18.5 ft from the right-of-way line, so the 8-ft dedication would put the house 10.5 ft from the right-of-way line. The applicant is seeking a variance from the right-of-way dedication requirement of the subdivisions.