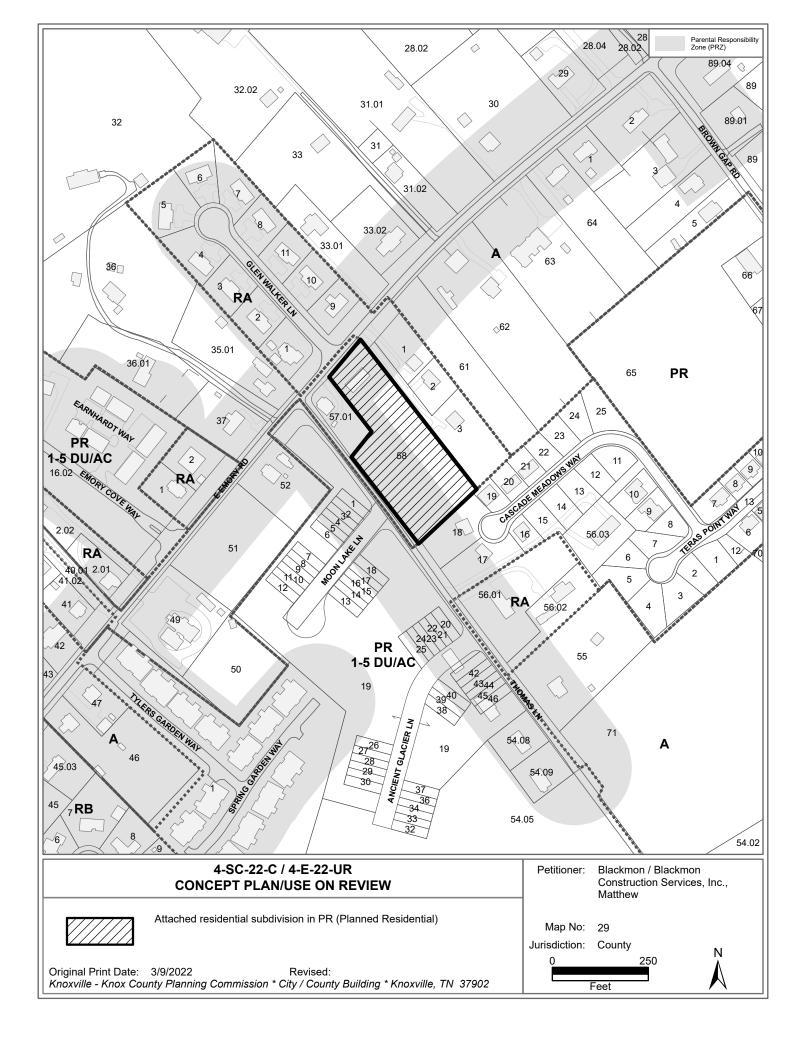

# SUBDIVISION REPORT -CONCEPT/USE ON REVIEW

| FILE #: 4-SC-22-C                   | AGENDA ITEM #: 36                                                                                                                                                                                                                                      |
|-------------------------------------|--------------------------------------------------------------------------------------------------------------------------------------------------------------------------------------------------------------------------------------------------------|
| 4-E-22-UR                           | AGENDA DATE: 4/14/2022                                                                                                                                                                                                                                 |
| SUBDIVISION:                        | 4904 E. EMORY ROAD SUBDIVISION                                                                                                                                                                                                                         |
| APPLICANT/DEVELOPER:                | MATTHEW BLACKMON / BLACKMON CONSTRUCTION SERVICES,<br>INC.                                                                                                                                                                                             |
| OWNER(S):                           | Chris & Leslie Anderson                                                                                                                                                                                                                                |
| TAX IDENTIFICATION:                 | 29 058 View map on KGIS                                                                                                                                                                                                                                |
| JURISDICTION:                       | County Commission District 7                                                                                                                                                                                                                           |
| STREET ADDRESS:                     | 4904 E. Emory Rd.                                                                                                                                                                                                                                      |
| ► LOCATION:                         | Southeast side of E. Emory Road, east side of Thomas Lane                                                                                                                                                                                              |
| SECTOR PLAN:                        | North County                                                                                                                                                                                                                                           |
| GROWTH POLICY PLAN:                 | Planned Growth Area                                                                                                                                                                                                                                    |
| WATERSHED:                          | Beaver Creek                                                                                                                                                                                                                                           |
| ► APPROXIMATE ACREAGE:              | 1.94 acres                                                                                                                                                                                                                                             |
| ZONING:                             | PR (Planned Residential)                                                                                                                                                                                                                               |
| ► EXISTING LAND USE:                | Vacant land                                                                                                                                                                                                                                            |
| PROPOSED USE:                       | Attached residential subdivision                                                                                                                                                                                                                       |
| SURROUNDING LAND<br>USE AND ZONING: | North: Single-family residential RA (Low Density Residential)<br>South: Single-family residential PR (Planned Residential)<br>East: Single-family residential RA (Low Density Residential)<br>West: Single-family residential PR (Planned Residential) |
| NUMBER OF LOTS:                     | 9                                                                                                                                                                                                                                                      |
| SURVEYOR/ENGINEER:                  | Mark Tucker / Robert G. Campbell & Associates                                                                                                                                                                                                          |
| ACCESSIBILITY:                      | Access is via E. Emory Road, a major arterial road with 24 ft of pavement<br>width within 70 ft of right-of-way; and Thomas Lane, a local street with 20 ft<br>of pavement width within 35 ft of right-of-way.                                         |
| SUBDIVISION VARIANCES<br>REQUIRED:  |                                                                                                                                                                                                                                                        |

#### COMMENTS:

This proposal is for 9 attached dwellings on individual lots. This proposal has an access to E. Emory Road for 3 units and access to Thomas Lane for 6 units.

ESTIMATED TRAFFIC IMPACT: 110 (average daily vehicle trips)