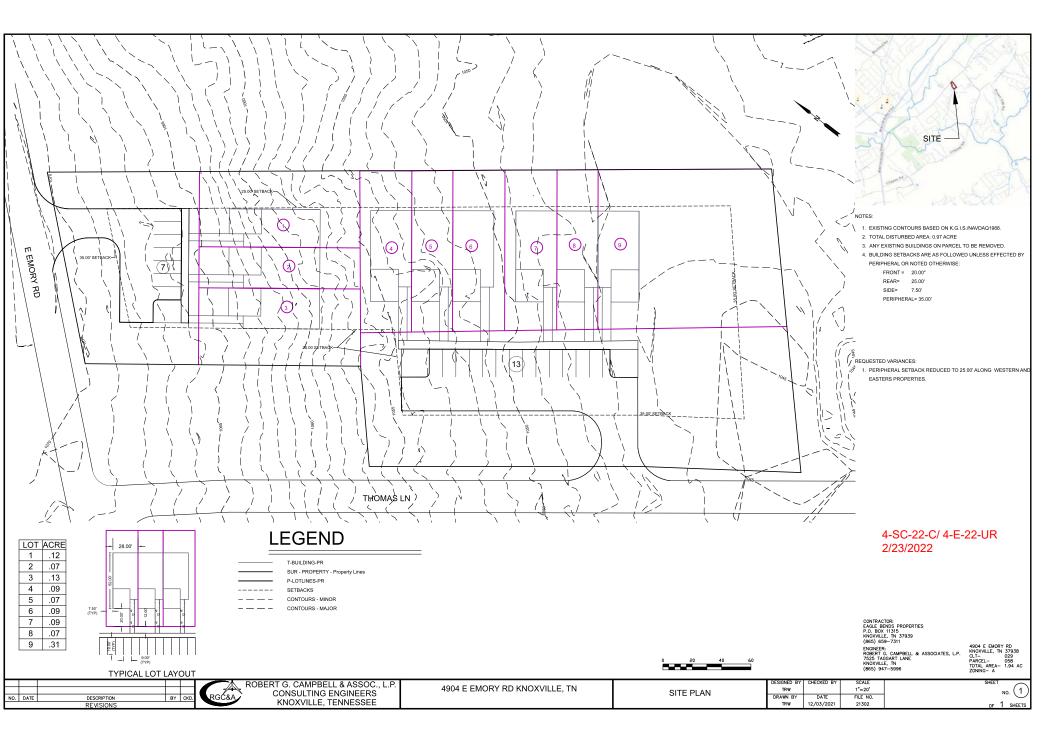

# SUBDIVISION REPORT -CONCEPT/USE ON REVIEW

| FILE #: 4-SC-22-C                   | AGENDA ITEM #: 36                                                                                                                                                                                                                                      |
|-------------------------------------|--------------------------------------------------------------------------------------------------------------------------------------------------------------------------------------------------------------------------------------------------------|
| 4-E-22-UR                           | AGENDA DATE: 4/14/2022                                                                                                                                                                                                                                 |
| SUBDIVISION:                        | 4904 E. EMORY ROAD SUBDIVISION                                                                                                                                                                                                                         |
| APPLICANT/DEVELOPER:                | MATTHEW BLACKMON / BLACKMON CONSTRUCTION SERVICES,<br>INC.                                                                                                                                                                                             |
| OWNER(S):                           | Chris & Leslie Anderson                                                                                                                                                                                                                                |
| TAX IDENTIFICATION:                 | 29 058 View map on KGIS                                                                                                                                                                                                                                |
| JURISDICTION:                       | County Commission District 7                                                                                                                                                                                                                           |
| STREET ADDRESS:                     | 4904 E. Emory Rd.                                                                                                                                                                                                                                      |
| ► LOCATION:                         | Southeast side of E. Emory Road, east side of Thomas Lane                                                                                                                                                                                              |
| SECTOR PLAN:                        | North County                                                                                                                                                                                                                                           |
| GROWTH POLICY PLAN:                 | Planned Growth Area                                                                                                                                                                                                                                    |
| WATERSHED:                          | Beaver Creek                                                                                                                                                                                                                                           |
| ► APPROXIMATE ACREAGE:              | 1.94 acres                                                                                                                                                                                                                                             |
| ZONING:                             | PR (Planned Residential)                                                                                                                                                                                                                               |
| ► EXISTING LAND USE:                | Vacant land                                                                                                                                                                                                                                            |
| PROPOSED USE:                       | Attached residential subdivision                                                                                                                                                                                                                       |
| SURROUNDING LAND<br>USE AND ZONING: | North: Single-family residential RA (Low Density Residential)<br>South: Single-family residential PR (Planned Residential)<br>East: Single-family residential RA (Low Density Residential)<br>West: Single-family residential PR (Planned Residential) |
| NUMBER OF LOTS:                     | 9                                                                                                                                                                                                                                                      |
| SURVEYOR/ENGINEER:                  | Mark Tucker / Robert G. Campbell & Associates                                                                                                                                                                                                          |
| ACCESSIBILITY:                      | Access is via E. Emory Road, a major arterial road with 24 ft of pavement<br>width within 70 ft of right-of-way; and Thomas Lane, a local street with 20 ft<br>of pavement width within 35 ft of right-of-way.                                         |
| SUBDIVISION VARIANCES<br>REQUIRED:  |                                                                                                                                                                                                                                                        |

#### COMMENTS:

This proposal is for 9 attached dwellings on individual lots. This proposal has an access to E. Emory Road for 3 units and access to Thomas Lane for 6 units.

ESTIMATED TRAFFIC IMPACT: 110 (average daily vehicle trips)