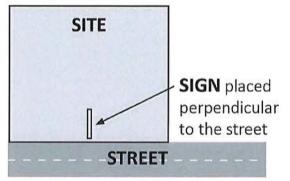

## LOCATION AND VISIBILITY

The sign must be posted on the nearest adjacent/frontage street and in a location clearly visible to vehicles traveling in either direction. If the property has more than one street frontage, the sign should be placed along the street that carries more traffic. Planning staff may recommend a preferred location for the sign to be posted at the time of application.