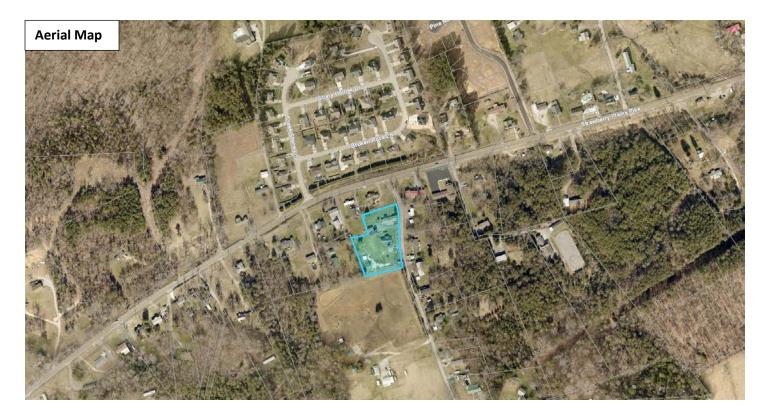

# **REZONING REPORT**

| ► FILE #: 8-F-22-RZ                 | AGENDA ITEM #: 14                                                                                                    |  |  |  |  |  |
|-------------------------------------|----------------------------------------------------------------------------------------------------------------------|--|--|--|--|--|
|                                     | AGENDA DATE: 8/11/2022                                                                                               |  |  |  |  |  |
| APPLICANT:                          | COURTNEY SMITH                                                                                                       |  |  |  |  |  |
| OWNER(S):                           | Richard Smiddy                                                                                                       |  |  |  |  |  |
| TAX ID NUMBER:                      | 73 096.02,096.01 View map on KGIS                                                                                    |  |  |  |  |  |
| JURISDICTION:                       | County Commission District 8                                                                                         |  |  |  |  |  |
| STREET ADDRESS:                     | 305 CORUM RD (311 Corum Rd)                                                                                          |  |  |  |  |  |
| ► LOCATION:                         | West side of Corum Rd, south of Strawberry Plains Pike, north of Clays<br>Corner Way                                 |  |  |  |  |  |
| APPX. SIZE OF TRACT:                | 1.66 acres                                                                                                           |  |  |  |  |  |
| SECTOR PLAN:                        | East County                                                                                                          |  |  |  |  |  |
| GROWTH POLICY PLAN:                 | Planned Growth Area                                                                                                  |  |  |  |  |  |
| ACCESSIBILITY:                      | Access is via Corum Road, a local road with a 20-ft pavement width within a 30-ft right-of-way.                      |  |  |  |  |  |
| UTILITIES:                          | Water Source: Knoxville Utilities Board                                                                              |  |  |  |  |  |
|                                     | Sewer Source: Knoxville Utilities Board                                                                              |  |  |  |  |  |
| WATERSHED:                          | Lyon Creek                                                                                                           |  |  |  |  |  |
| PRESENT ZONING:                     | A (Agricultural)                                                                                                     |  |  |  |  |  |
| ZONING REQUESTED:                   | RA (Low Density Residential)                                                                                         |  |  |  |  |  |
| EXISTING LAND USE:                  | Single Family Residential                                                                                            |  |  |  |  |  |
| ▶                                   |                                                                                                                      |  |  |  |  |  |
| EXTENSION OF ZONE:                  | No                                                                                                                   |  |  |  |  |  |
| HISTORY OF ZONING:                  | None noted                                                                                                           |  |  |  |  |  |
| SURROUNDING LAND<br>USE AND ZONING: | North: Single family residential - A (Agricultural)                                                                  |  |  |  |  |  |
|                                     | South: Single family residential - A (Agricultural)                                                                  |  |  |  |  |  |
|                                     | East: Single family residential - A (Agricultural)                                                                   |  |  |  |  |  |
|                                     | West: Single family residential - A (Agricultural)                                                                   |  |  |  |  |  |
| NEIGHBORHOOD CONTEXT:               | This is a residential area with detached single famiy homes on medium to large-sized lots among farmland and forest. |  |  |  |  |  |

# Exhibit A. 8-F-22-RZ Contextual Images

# Exhibit A. 8-F-22-RZ Contextual Images

|                                                | Developme                                                                                            | ent Requ                            | est                                                                          |
|------------------------------------------------|------------------------------------------------------------------------------------------------------|-------------------------------------|------------------------------------------------------------------------------|
| Plannie<br>KNOXVILLE I KNOX COUN               | DEVELOPMENT Development Plan Planned Development Use on Review / Special Use Hillside Protection COA | SUBDIVISION Concept Plan Final Plat | ZONING<br>☐ Plan Amendment<br>☐ Sector Plan<br>☐ One Year Plan<br>✔ Rezoning |
| Courtney Smith                                 |                                                                                                      |                                     | 6/22/2022                                                                    |
| Applicant Name                                 |                                                                                                      |                                     | Date Filed                                                                   |
| 8/11/2022                                      | 9/26/2022 (Knox County Commission)                                                                   | 8-F-22-RZ                           |                                                                              |
| Planning Commission<br>Meeting (if applicable) | Legislative Meeting (if applicable)                                                                  | File Number(s)                      |                                                                              |
| CORRESPONDENCE                                 | All correspondence related to this application                                                       | should be directed to the app       | proved contact listed below.                                                 |
| Courtney Smith                                 |                                                                                                      |                                     |                                                                              |
| Name / Company                                 |                                                                                                      |                                     |                                                                              |
| 1203 Cooper Rd Knoxville                       | TN 37871                                                                                             |                                     |                                                                              |
| Address                                        |                                                                                                      |                                     |                                                                              |
| 865-246-9296 / cestiles14(                     | @yahoo.com                                                                                           |                                     |                                                                              |
| Phone / Email                                  |                                                                                                      |                                     |                                                                              |
| CURRENT PROPERTY                               | INFO                                                                                                 |                                     |                                                                              |
| Richard Smiddy                                 |                                                                                                      |                                     |                                                                              |
| Owner Name (if different)                      | Owner Address                                                                                        | Ov                                  | vner Phone / Email                                                           |
| 305 CORUM RD / 311 Cor                         | um Rd                                                                                                |                                     |                                                                              |
| Property Address                               |                                                                                                      |                                     |                                                                              |
| 73 096.02,096.01                               |                                                                                                      | 1.6                                 | 56 acres                                                                     |
| Parcel ID                                      | Part of                                                                                              | Parcel (Y/N)? Tra                   | act Size                                                                     |
| KUB SEWER                                      | KUB WATER                                                                                            |                                     |                                                                              |
| Sewer Provider                                 | Water Provider                                                                                       |                                     | Septic (Y/N)                                                                 |
| STAFF USE ONLY                                 |                                                                                                      |                                     |                                                                              |
| West side of Corum Rd, so<br>General Location  | outh of Strawberry Plains Pike, north of Clays Co                                                    | rner Way                            |                                                                              |