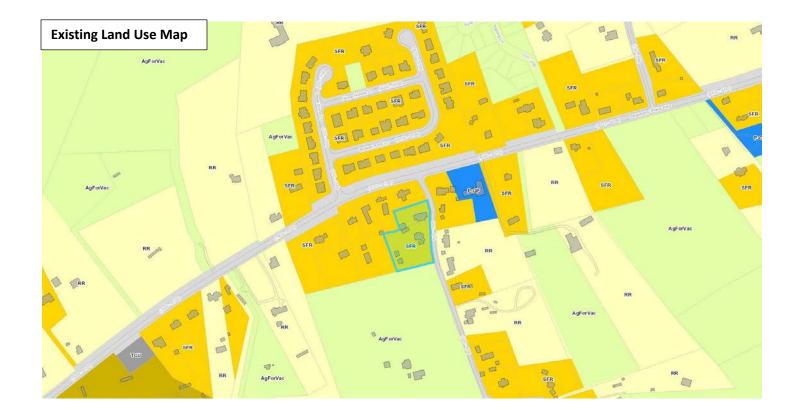

# **REZONING REPORT**

| ► FILE #: 8-F-22-RZ                 | AGENDA ITEM #: 14                                                                                                    |  |  |  |  |  |
|-------------------------------------|----------------------------------------------------------------------------------------------------------------------|--|--|--|--|--|
|                                     | AGENDA DATE: 8/11/2022                                                                                               |  |  |  |  |  |
| APPLICANT:                          | COURTNEY SMITH                                                                                                       |  |  |  |  |  |
| OWNER(S):                           | Richard Smiddy                                                                                                       |  |  |  |  |  |
| TAX ID NUMBER:                      | 73 096.02,096.01 View map on KGIS                                                                                    |  |  |  |  |  |
| JURISDICTION:                       | County Commission District 8                                                                                         |  |  |  |  |  |
| STREET ADDRESS:                     | 305 CORUM RD (311 Corum Rd)                                                                                          |  |  |  |  |  |
| ► LOCATION:                         | West side of Corum Rd, south of Strawberry Plains Pike, north of Clays<br>Corner Way                                 |  |  |  |  |  |
| APPX. SIZE OF TRACT:                | 1.66 acres                                                                                                           |  |  |  |  |  |
| SECTOR PLAN:                        | East County                                                                                                          |  |  |  |  |  |
| GROWTH POLICY PLAN:                 | Planned Growth Area                                                                                                  |  |  |  |  |  |
| ACCESSIBILITY:                      | Access is via Corum Road, a local road with a 20-ft pavement width within a 30-ft right-of-way.                      |  |  |  |  |  |
| UTILITIES:                          | Water Source: Knoxville Utilities Board                                                                              |  |  |  |  |  |
|                                     | Sewer Source: Knoxville Utilities Board                                                                              |  |  |  |  |  |
| WATERSHED:                          | Lyon Creek                                                                                                           |  |  |  |  |  |
| PRESENT ZONING:                     | A (Agricultural)                                                                                                     |  |  |  |  |  |
| ZONING REQUESTED:                   | RA (Low Density Residential)                                                                                         |  |  |  |  |  |
| EXISTING LAND USE:                  | Single Family Residential                                                                                            |  |  |  |  |  |
| ▶                                   |                                                                                                                      |  |  |  |  |  |
| EXTENSION OF ZONE:                  | No                                                                                                                   |  |  |  |  |  |
| HISTORY OF ZONING:                  | None noted                                                                                                           |  |  |  |  |  |
| SURROUNDING LAND<br>USE AND ZONING: | North: Single family residential - A (Agricultural)                                                                  |  |  |  |  |  |
|                                     | South: Single family residential - A (Agricultural)                                                                  |  |  |  |  |  |
|                                     | East: Single family residential - A (Agricultural)                                                                   |  |  |  |  |  |
|                                     | West: Single family residential - A (Agricultural)                                                                   |  |  |  |  |  |
| NEIGHBORHOOD CONTEXT:               | This is a residential area with detached single famiy homes on medium to large-sized lots among farmland and forest. |  |  |  |  |  |