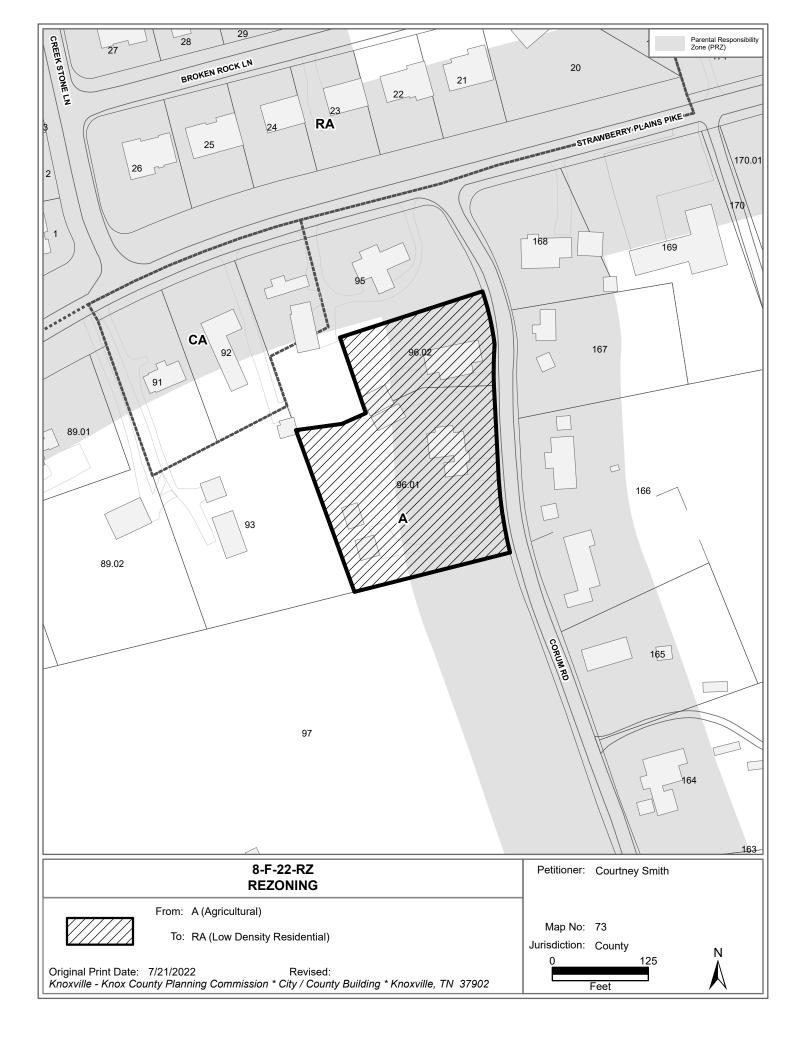

# **REZONING REPORT**

| ► FILE #: 8-F-22-RZ                 | AGENDA ITEM #: 14                                                                                                    |  |  |  |  |  |
|-------------------------------------|----------------------------------------------------------------------------------------------------------------------|--|--|--|--|--|
|                                     | AGENDA DATE: 8/11/2022                                                                                               |  |  |  |  |  |
| APPLICANT:                          | COURTNEY SMITH                                                                                                       |  |  |  |  |  |
| OWNER(S):                           | Richard Smiddy                                                                                                       |  |  |  |  |  |
| TAX ID NUMBER:                      | 73 096.02,096.01 View map on KGIS                                                                                    |  |  |  |  |  |
| JURISDICTION:                       | County Commission District 8                                                                                         |  |  |  |  |  |
| STREET ADDRESS:                     | 305 CORUM RD (311 Corum Rd)                                                                                          |  |  |  |  |  |
| ► LOCATION:                         | West side of Corum Rd, south of Strawberry Plains Pike, north of Clays<br>Corner Way                                 |  |  |  |  |  |
| APPX. SIZE OF TRACT:                | 1.66 acres                                                                                                           |  |  |  |  |  |
| SECTOR PLAN:                        | East County                                                                                                          |  |  |  |  |  |
| GROWTH POLICY PLAN:                 | Planned Growth Area                                                                                                  |  |  |  |  |  |
| ACCESSIBILITY:                      | Access is via Corum Road, a local road with a 20-ft pavement width within a 30-ft right-of-way.                      |  |  |  |  |  |
| UTILITIES:                          | Water Source: Knoxville Utilities Board                                                                              |  |  |  |  |  |
|                                     | Sewer Source: Knoxville Utilities Board                                                                              |  |  |  |  |  |
| WATERSHED:                          | Lyon Creek                                                                                                           |  |  |  |  |  |
| PRESENT ZONING:                     | A (Agricultural)                                                                                                     |  |  |  |  |  |
| ZONING REQUESTED:                   | RA (Low Density Residential)                                                                                         |  |  |  |  |  |
| EXISTING LAND USE:                  | Single Family Residential                                                                                            |  |  |  |  |  |
| ▶                                   |                                                                                                                      |  |  |  |  |  |
| EXTENSION OF ZONE:                  | No                                                                                                                   |  |  |  |  |  |
| HISTORY OF ZONING:                  | None noted                                                                                                           |  |  |  |  |  |
| SURROUNDING LAND<br>USE AND ZONING: | North: Single family residential - A (Agricultural)                                                                  |  |  |  |  |  |
|                                     | South: Single family residential - A (Agricultural)                                                                  |  |  |  |  |  |
|                                     | East: Single family residential - A (Agricultural)                                                                   |  |  |  |  |  |
|                                     | West: Single family residential - A (Agricultural)                                                                   |  |  |  |  |  |
| NEIGHBORHOOD CONTEXT:               | This is a residential area with detached single famiy homes on medium to large-sized lots among farmland and forest. |  |  |  |  |  |

#### STAFF RECOMMENDATION:

Approve the RA (Low Density Residential) zone because it is consistent with the sector plan and surrounding development.