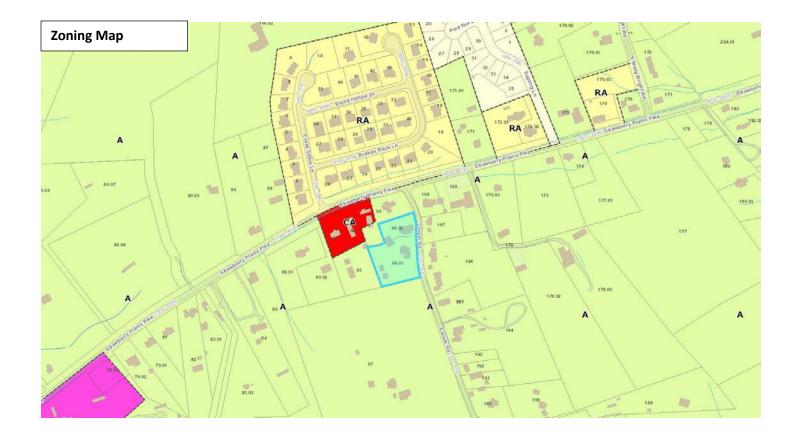

# **REZONING REPORT**

| ► FILE #: 8-F-22-RZ                 | AGENDA ITEM #: 14                                                                                                    |  |  |  |  |  |
|-------------------------------------|----------------------------------------------------------------------------------------------------------------------|--|--|--|--|--|
|                                     | AGENDA DATE: 8/11/2022                                                                                               |  |  |  |  |  |
| APPLICANT:                          | COURTNEY SMITH                                                                                                       |  |  |  |  |  |
| OWNER(S):                           | Richard Smiddy                                                                                                       |  |  |  |  |  |
| TAX ID NUMBER:                      | 73 096.02,096.01 View map on KGIS                                                                                    |  |  |  |  |  |
| JURISDICTION:                       | County Commission District 8                                                                                         |  |  |  |  |  |
| STREET ADDRESS:                     | 305 CORUM RD (311 Corum Rd)                                                                                          |  |  |  |  |  |
| ► LOCATION:                         | West side of Corum Rd, south of Strawberry Plains Pike, north of Clays<br>Corner Way                                 |  |  |  |  |  |
| APPX. SIZE OF TRACT:                | 1.66 acres                                                                                                           |  |  |  |  |  |
| SECTOR PLAN:                        | East County                                                                                                          |  |  |  |  |  |
| GROWTH POLICY PLAN:                 | Planned Growth Area                                                                                                  |  |  |  |  |  |
| ACCESSIBILITY:                      | Access is via Corum Road, a local road with a 20-ft pavement width within a 30-ft right-of-way.                      |  |  |  |  |  |
| UTILITIES:                          | Water Source: Knoxville Utilities Board                                                                              |  |  |  |  |  |
|                                     | Sewer Source: Knoxville Utilities Board                                                                              |  |  |  |  |  |
| WATERSHED:                          | Lyon Creek                                                                                                           |  |  |  |  |  |
| PRESENT ZONING:                     | A (Agricultural)                                                                                                     |  |  |  |  |  |
| ZONING REQUESTED:                   | RA (Low Density Residential)                                                                                         |  |  |  |  |  |
| EXISTING LAND USE:                  | Single Family Residential                                                                                            |  |  |  |  |  |
| ▶                                   |                                                                                                                      |  |  |  |  |  |
| EXTENSION OF ZONE:                  | No                                                                                                                   |  |  |  |  |  |
| HISTORY OF ZONING:                  | None noted                                                                                                           |  |  |  |  |  |
| SURROUNDING LAND<br>USE AND ZONING: | North: Single family residential - A (Agricultural)                                                                  |  |  |  |  |  |
|                                     | South: Single family residential - A (Agricultural)                                                                  |  |  |  |  |  |
|                                     | East: Single family residential - A (Agricultural)                                                                   |  |  |  |  |  |
|                                     | West: Single family residential - A (Agricultural)                                                                   |  |  |  |  |  |
| NEIGHBORHOOD CONTEXT:               | This is a residential area with detached single famiy homes on medium to large-sized lots among farmland and forest. |  |  |  |  |  |

1. The RA zone is consistent with the East County Sector Plan's LDR (Low Density Residential) land use designation for the property.

2. The property is within the Planned Growth Area of the Growth Policy Plan.