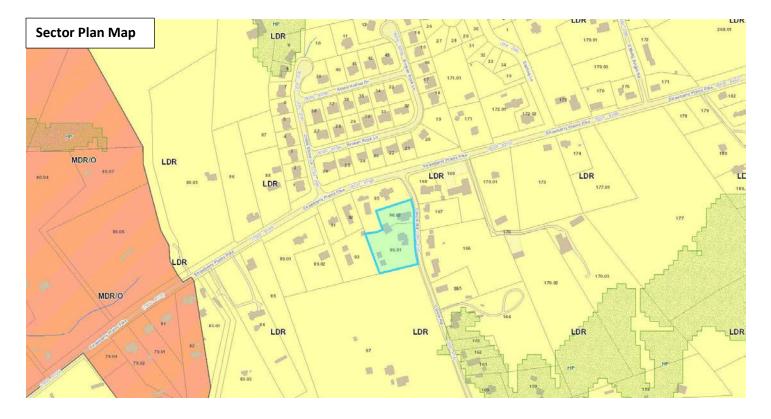

1. The RA zone is consistent with the East County Sector Plan's LDR (Low Density Residential) land use designation for the property.

2. The property is within the Planned Growth Area of the Growth Policy Plan.