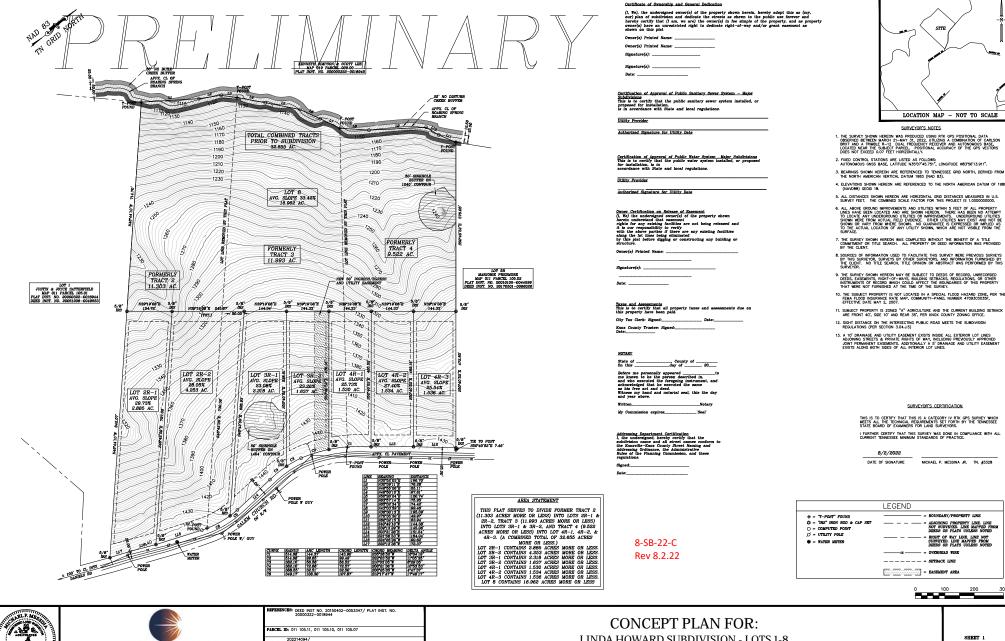

AGENDA ITEM #: 22 FILE #: 8-SB-22-C 7/30/2022 03:34 PM MICHELLE PORTIER PAGE #: 22-2

LOCATION MAP - NOT TO SCALE

LINDA HOWARD SUBDIVISION - LOTS 1-8

SHOWING A SURVEY REQUESTED BY LINDA HOWARD CIVIL DISTRICT #8, COUNTY OF KNOX, STATE OF TENNESSEE

#### **ZONING & SECTOR PLAN DESIGNATION**

The property is zoned A (Agricultural) and is designated AG (Agricultural) in the North County Sector Plan. The lot sizes of the front 7 parcels range from approximately 1.5 acres to 4.2 acres. The 8th lot is proposed at 19.962 acres.

#### PROPOSED SUBDIVISION

The front 7 lots have frontage on Salem Church Road and the 8th lot is at the rear of the property between the front 7 parcels and the creek. The most buildable portion of lot 8 sits behind lots 2R-1 and 2R-2. However, since both lots are in a location on Salem Church Road with poor sight distance, they are not the best choice for providing access. Therefore, access has been provided along lot 3R2. The access easement will double as a utility easement as well. The overall density of the development is approximately 0.25 du/ac. When looking at just the 7 lots at the front of the subdivision, the density is 0.44 du/ac.