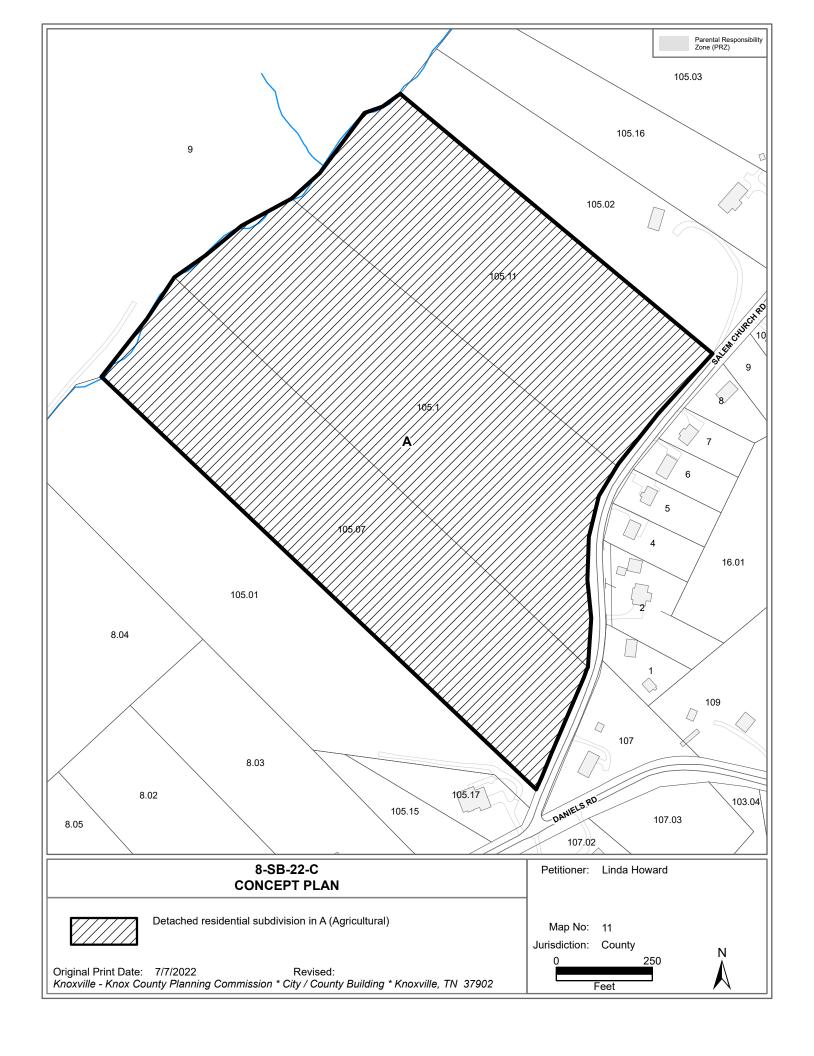

#### **COMMENTS:**

This proposal is for an 8-lot residential subdivision on Salem Church Road just north of where it branches off from Daniels Road. The area is a mix of large-lot single-family tracts and smaller lots that vary in size located off of side roads. There is a row of lots across the street that are approximately ½ an acre in size. The property is in the Rural Area of Knox County and has a rural character overall.

#### **ROAD CONDITIONS**

Salem Church Road has a reverse curve in front of the properties to be subdivided, causing sight distance issues for lots 2R-1 and 2R-2 (the southernmost lots). Knox County Engineering has requested for lots 2R-1 and 2R-2 to have a turnaround space at the rear of the driveway so cars have adequate space to turn around and do not have to back out onto Salem Church Road. Knox County Engineering has also said that, in this case, due to sight distance issues, ROW dedication is required. Both of these issues will be investigated more closely during the design process.

#### **ZONING & SECTOR PLAN DESIGNATION**

The property is zoned A (Agricultural) and is designated AG (Agricultural) in the North County Sector Plan. The lot sizes of the front 7 parcels range from approximately 1.5 acres to 4.2 acres. The 8th lot is proposed at 19.962 acres.

#### SIGHT CONSTRAINTS

The three lots being subdivided are in the Hillside and Ridgetop Protection Area, and the properties are pretty steep with slopes in the upper ranges of 25-40% and over 40%. There is a blue-line stream that runs along the rear property line of the existing three lots. Though there is a significant slope leading down to the creek, the steep slopes are not contained in this area and occur throughout the entirety of the site. The steep slope on the sight makes it unsuitable for small lots that would be allowed in other zones.

#### PROPOSED SUBDIVISION

The front 7 lots have frontage on Salem Church Road and the 8th lot is at the rear of the property between the front 7 parcels and the creek. The most buildable portion of lot 8 sits behind lots 2R-1 and 2R-2. However, since both lots are in a location on Salem Church Road with poor sight distance, they are not the best choice for providing access. Therefore, access has been provided along lot 3R2. The access easement will double as a utility easement as well. The overall density of the development is approximately 0.25 du/ac. When looking at just the 7 lots at the front of the subdivision, the density is 0.44 du/ac.