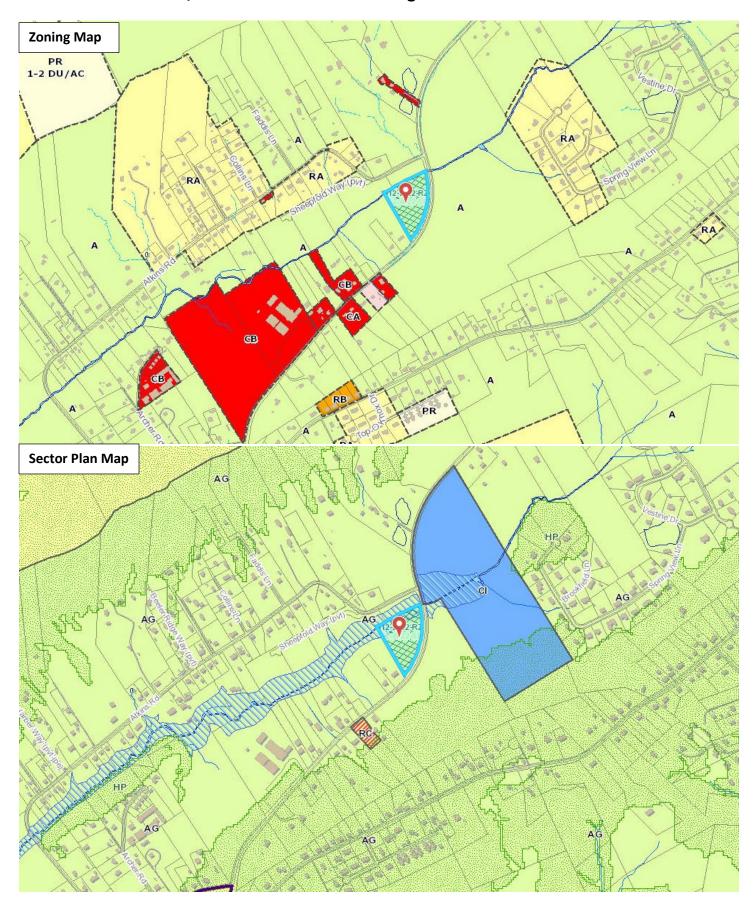

PRESENT PLAN AG (Agricultural), SP (Stream Protection) / A (Agricultural)

**DESIGNATION/ZONING:** 

NC (Neighborhood Commercial), SP (Stream Protection) / CN PROPOSED PLAN

**DESIGNATION/ZONING:** (Neighborhood Commercial)

PLAN DESIGNATION,

Protection) - A (Agricultural)

South: Agriculture/forestry/vacant - AG (Agriculture), HP (Hillside **ZONING** 

Protection) - A (Agricultural)

East: Agriculture/forestry/vacant - AG (Agriculture) - A (Agricultural)

Agriculture/forestry/vacant - AG (Agriculture), SP (Stream

West: Rural residential AG (Agriculture), SP (Stream Protection) - A

(Agricultural)

**NEIGHBORHOOD CONTEXT:** This is a rural area with primarily agricultural land and some single family