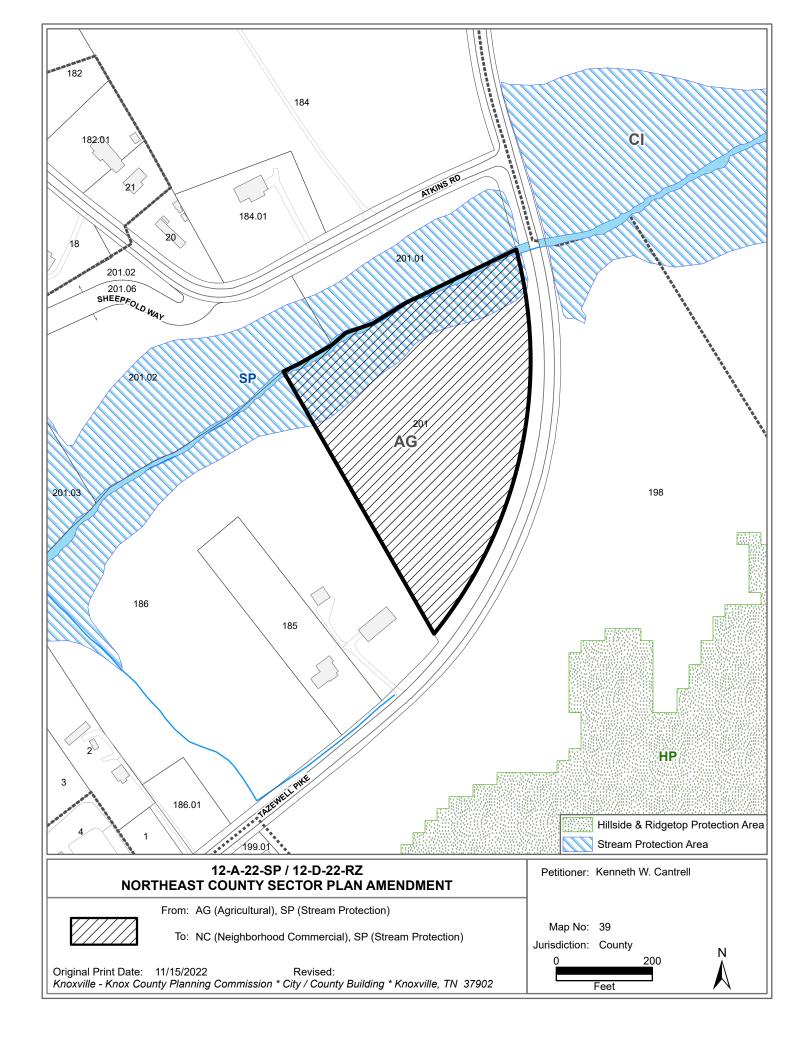

PRESENT PLAN AG (Agricultural), SP (Stream Protection) / A (Agricultural)

**DESIGNATION/ZONING:** 

NC (Neighborhood Commercial), SP (Stream Protection) / CN PROPOSED PLAN

**DESIGNATION/ZONING:** (Neighborhood Commercial)

PLAN DESIGNATION,

Protection) - A (Agricultural)

South: Agriculture/forestry/vacant - AG (Agriculture), HP (Hillside **ZONING** 

Protection) - A (Agricultural)

East: Agriculture/forestry/vacant - AG (Agriculture) - A (Agricultural)

Agriculture/forestry/vacant - AG (Agriculture), SP (Stream

West: Rural residential AG (Agriculture), SP (Stream Protection) - A

(Agricultural)

**NEIGHBORHOOD CONTEXT:** This is a rural area with primarily agricultural land and some single family

#### **COMMENTS:**

SECTOR PLAN AMENDMENT REQUIREMENTS FROM GENERAL PLAN (May meet any one of these):