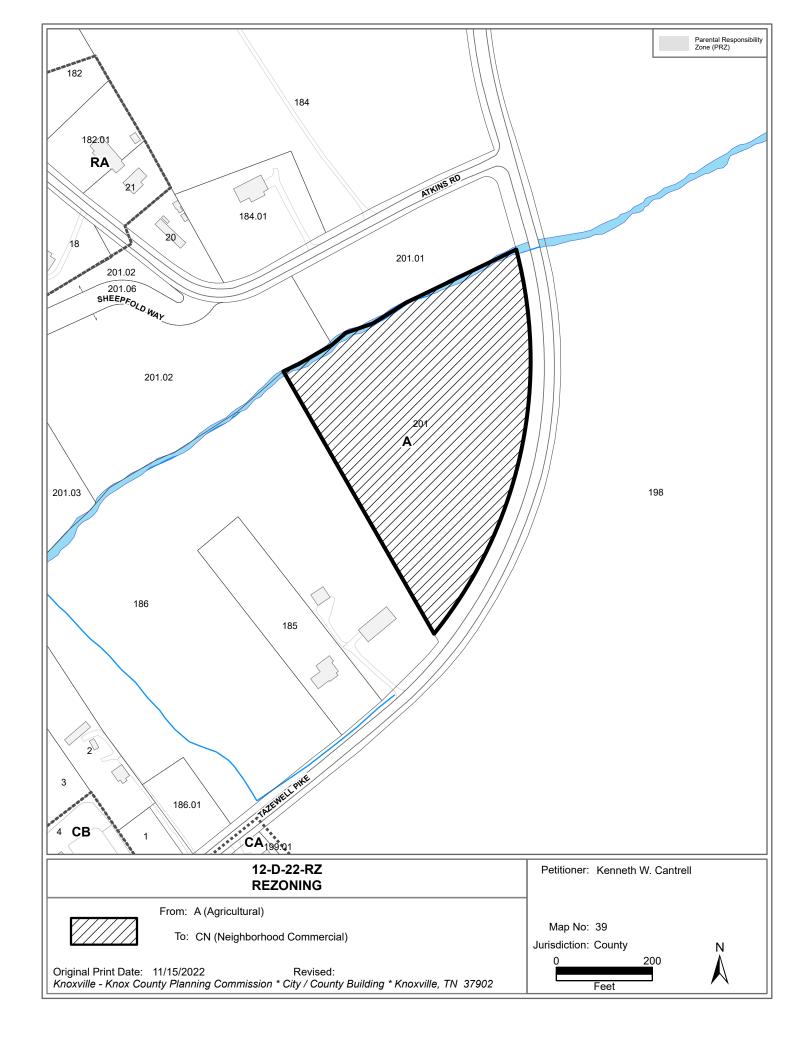

PRESENT PLAN AG (Agricultural), SP (Stream Protection) / A (Agricultural)

**DESIGNATION/ZONING:** 

NC (Neighborhood Commercial), SP (Stream Protection) / CN PROPOSED PLAN

**DESIGNATION/ZONING:** (Neighborhood Commercial)

- 1. This area has not changed in the last few decades and has remained largely rural and agricultural in character.
- 2. Existing commercially zoned properties to the west on Tazewell Pike have remained vacant.

## THE PROPOSED AMENDMENT SHALL BE CONSISTENT WITH THE INTENT AND PURPOSE OF THE APPLICABLE ZONING ORDINANCE:

- 1. The CN (Neighborhood Commercial) zone provides the opportunity to locate limited retail and service uses in a manner convenient to and yet not disruptive to established residential neighborhoods. This is not an established neighborhood. It is a rural, agricultural area.
- 2. This zoning should generally be placed at street intersections that include either a collector or arterial street, as close to the edge of the neighborhood as possible. The subject property is not located at an intersection, nor close to a neighborhood.