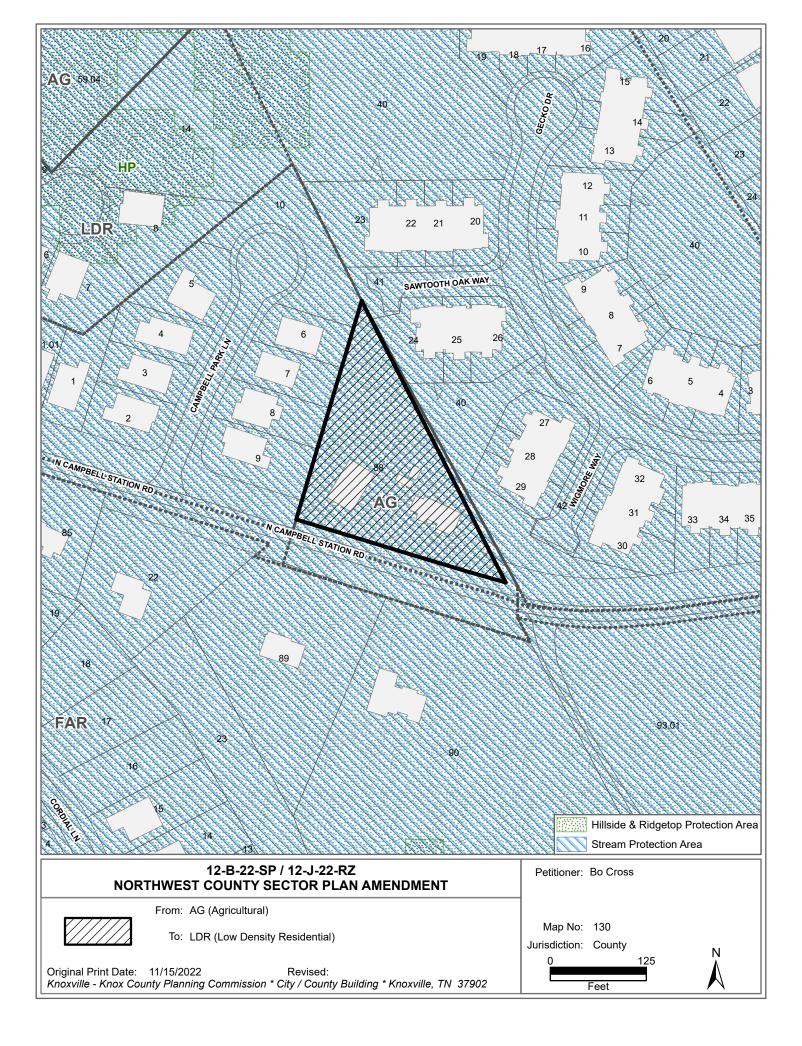

presume full build-out of the proposed development. Build-out is subject to market forces, and timing varies widely from proposal to proposal.

• Student yields from new development do not reflect a net addition of children in schools. Additions occur incrementally over the build-out period. New students may replace current population that ages through the system or moves from the attendance zone.

If approved, this item will be forwarded to Knox County Commission for action on and 1/23/2023. If denied, Knoxville-Knox County Planning Commission's action is final, unless the action to deny is appealed to Knox County Commission. The date of the appeal hearing will depend on when the appeal application is filed. Appellants have 30 days to appeal a Planning Commission decision in the County.





### KNOXVILLE-KNOX COUNTY PLANNING COMMISSION A RESOLUTION AMENDING THE NORTHWEST COUNTY SECTOR PLAN

WHEREAS, the Knoxville-Knox County Planning Commission, a regional planning commission established pursuant to state statute, has the duty to make, adopt and amend plans for the physical development of Knoxville and Knox County; and

WHEREAS, the Planning Commission pursuant to state statute has prepared and adopted the Knoxville-Knox County General Plan 2033, as the official comprehensive plan for Knoxville and Knox County; and

WHEREAS, the Council of the City of Knoxville and the Commission of Knox County have adopted the Knoxville-Knox County General Plan 2033, as the official comprehensive plan for Knoxville and Knox County; and

WHEREAS, the Planning Commission has prepared the K