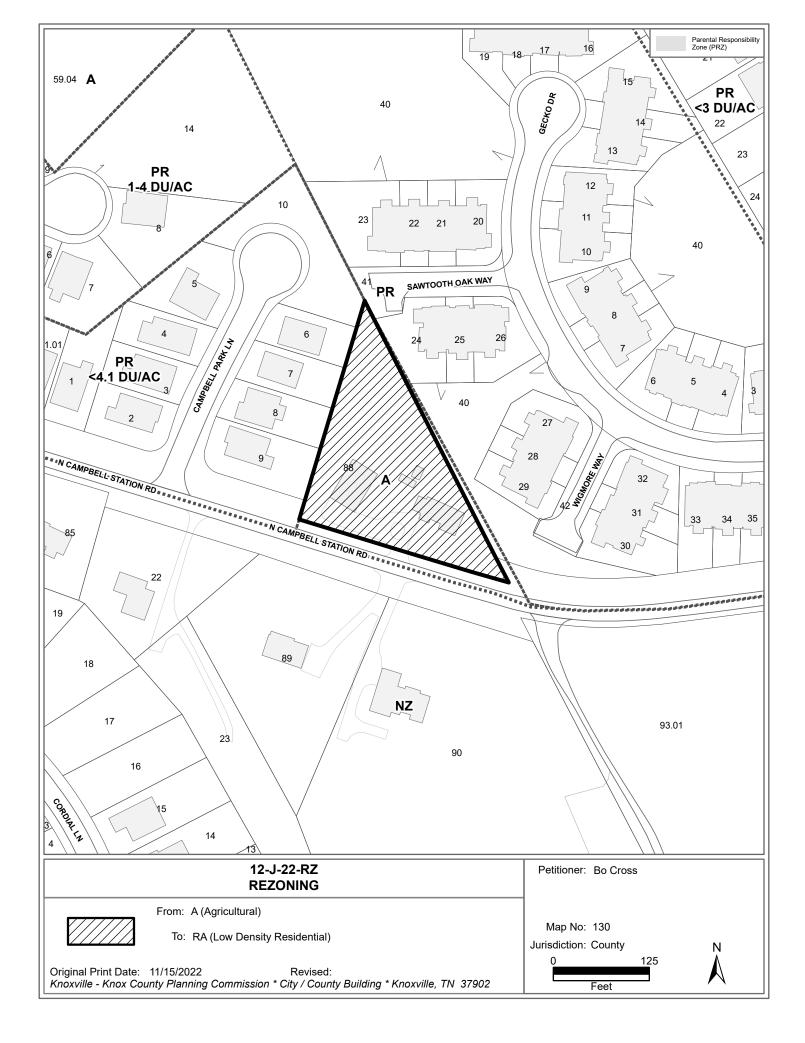

esume full build-out of the proposed development. Build-out is subject to market forces, and timing varies widely from proposal to proposal.

• Student yields from new development do not reflect a net addition of children in schools. Additions occur incrementally over the build-out period. New students may replace current population that ages through the system or moves from the attendance zone.

If approved, this item will be forwarded to Knox County Commission for action on and 1/23/2023. If denied, Knoxville-Knox County Planning Commission's action is final, unless the action to deny is appealed to Knox County Commission. The date of the appeal hearing will depend on when the appeal application is filed. Appellants have 30 days to appeal a Planning Commission decision in the County.





### KNOXVILLE-KNOX COUNTY PLANNING COMMISSION A RESOLUTION AMENDING THE NORTHWEST COUNTY SECTOR PLAN

WHEREAS, the Knoxville-Knox County Planning Commission, a regional planning commission established pursuant to state statute, has the duty to make, adopt and amend plans for the physical development of Knoxville and Knox County; and

WHEREAS, the Planning Commission pursuant to state statute has prepared and adopted the Knoxville-Knox County General Plan 2033, as the official comprehensive plan for Knoxville and Knox County; and

WHEREAS, the Council of the City of Knoxville and the Commission of Knox County have adopted the Knoxville-Knox County General Plan 2033, as the official comprehensive plan for Knoxville and Knox County; and

WHEREAS, the Planning Commission has prepared the Kno