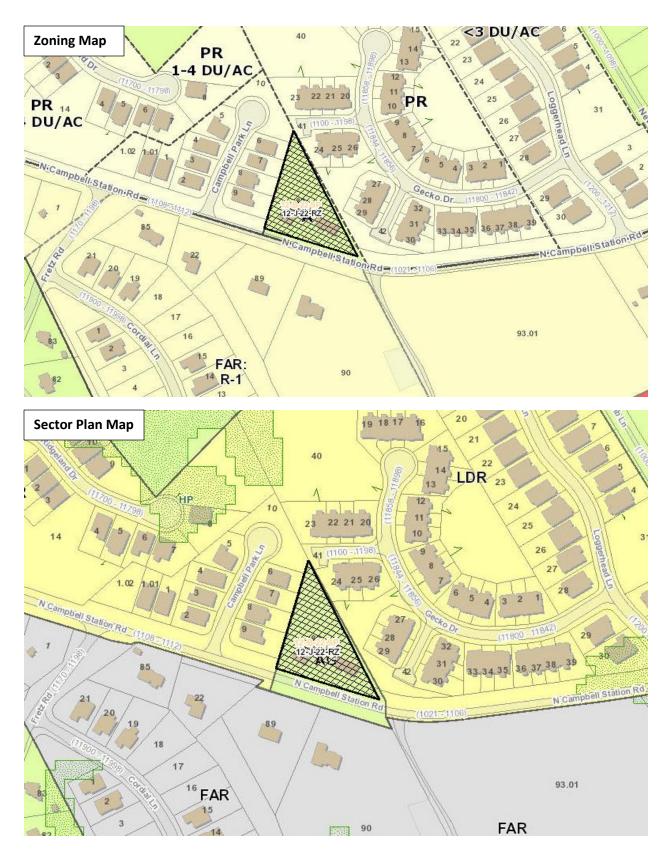

scheduled public hearing December 8, 2022 after consideration of the staff recommendation and testimony from those persons in support and opposed to the plan amendment, approved the amendment for the subject property, as requested, and/or amended.

NOW, THEREFORE, BE IT RESOLVED BY THE KNOXVILLE-KNOX COUNTY PLANNING COMMISSION:

SECTION 1: The Planning Commission hereby adopts the revised amendment to the Northwest County Sector Plan with its accompanying staff report and map, file #12-B-22-SP

SECTION 2: This Resolution shall take effect upon its approval.

SECTION 3: The Planning Commission further recommends that Knox County Commission likewise consider this revised amendment to the General Plan 2033.

Date

Chairman

Secretary

### Exhibit A. 12-B-22-SP\_12-J-22-RZ Contextual Images



### Exhibit A. 12-B-22-SP\_12-J-22-RZ Contextual Images





# **Development Request**

### DEVELOPMENT

Development Plan

□ Planned Development

☐ Hillside Protection COA

Use on Review / Special Use

### SUBDIVISION

Concept PlanFinal Plat

# Plan Amendment Sector Plan One Year Plan

Rezoning

ZONING

| Bo Cross                                                                            |                     |                                                |                          |                                                          |
|-------------------------------------------------------------------------------------|---------------------|------------------------------------------------|--------------------------|----------------------------------------------------------|
| A