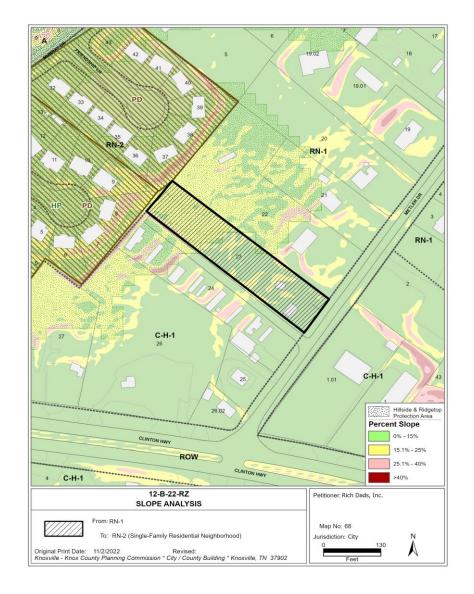

| CATEGORY                      | SQFT   | ACRES | RECOMMENDED<br>DISTURBANCE<br>BUDGET<br>(Percent)   | DISTURBANCE<br>AREA (Sqft) | DISTURBANCE<br>AREA<br>(Acres) |
|-------------------------------|--------|-------|-----------------------------------------------------|----------------------------|--------------------------------|
| Total Area of Site            | 42,443 | 0.97  |                                                     |                            |                                |
| Non-Hillside                  | 27,056 | 0.62  | N/A                                                 |                            |                                |
| 0-15% Slope                   | 1,307  | 0.03  | 100%                                                | 1,307                      | 0.03                           |
| 15-25% Slope                  | 13,780 | 0.32  | 50%                                                 | 6,890                      | 0.2                            |
| 25-40% Slope                  | 300    | 0.01  | 20%                                                 | 60                         | 0.001                          |
| Greater than 40% Slope        | 0      | 0.00  | 10%                                                 | 0                          | 0.0                            |
| Ridgetops                     |        |       |                                                     |                            |                                |
| Hillside Protection (HP) Area | 15,387 | 0.35  | Recommended<br>disturbance budget<br>within HP Area | 8,257                      | 0.2                            |
|                               |        |       | Percent of HP Area                                  | 0.5                        |                                |