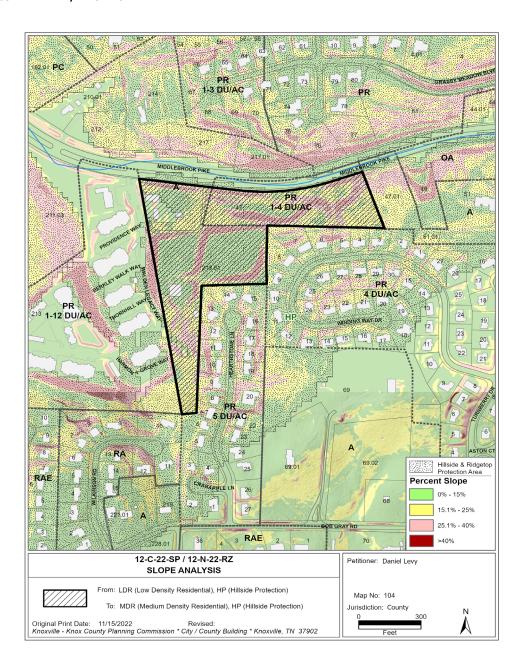

| CATEGORY                      | ACRES | RECOMMENDED DISTURBANCE BUDGET (Percent)                    | DISTURBANCE<br>AREA<br>(Acres) |
|-------------------------------|-------|-------------------------------------------------------------|--------------------------------|
| Total Area of Site            | 10.96 | 100%                                                        |                                |
| Non-Hillside                  | 0.45  | N/A                                                         |                                |
| 0-15% Slope                   | 3.88  | 100%                                                        | 3.9                            |
| 15-25% Slope                  | 3.52  | 50%                                                         | 1.8                            |
| 25-40% Slope                  | 1.70  | 20%                                                         | 0.3                            |
| Greater than 40% Slope        | 1.41  | 10%                                                         | 0.1                            |
| Ridgetops                     |       |                                                             |                                |
| Hillside Protection (HP) Area | 10.51 | Recommended<br>disturbance budget<br>within HP Area (acres) | 6.1                            |
|                               |       | Percent of HP Area                                          | 0.6                            |

| CATEGORY                                                           | ACRES | RECOMMENDED DENSITY (Dwelling Units / Acre) | NUMBER OF<br>UNITS |
|--------------------------------------------------------------------|-------|---------------------------------------------|--------------------|
| Non-Hillside                                                       | 0.45  | 12.00                                       | 5.4                |
| 0-15% Slope                                                        | 3.88  | 5.00                                        | 19.4               |
| 15-25% Slope                                                       | 3.52  | 2.00                                        | 7.0                |
| 25-40% Slope                                                       | 1.70  | 0.50                                        | 0.8                |
| Greater than 40% Slope                                             | 1.41  | 0.20                                        | 0.3                |
| Ridgetops                                                          | 0.00  |                                             | 0.0                |
| Subtotal: Sloped Land                                              | 10.51 |                                             | 27.6               |
| Maximum Density Guideline<br>(Hillside & Ridgetop Protection Plan) | 10.96 | 3.01                                        | 33.0               |
| Proposed Density<br>(Applicant)                                    | 10.96 | 12.00                                       | 131.6              |