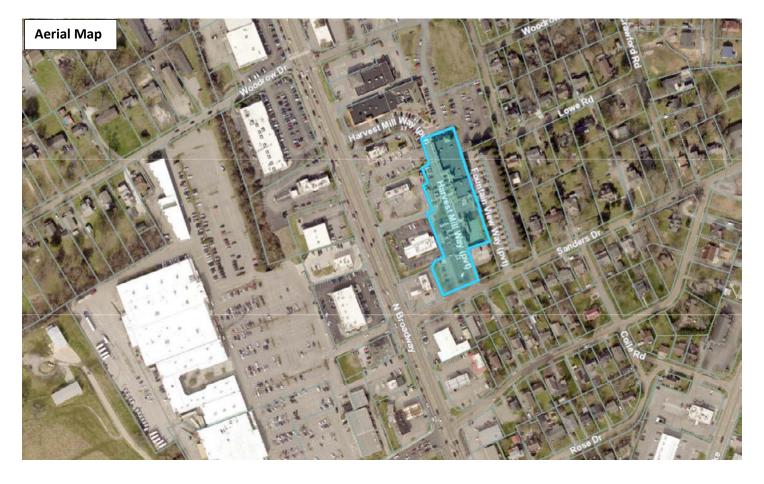

# **REZONING REPORT**

| ► | FILE #: 1-H-22-RZ                   | AGENDA ITEM #: 17                                                                                                                      |  |  |  |  |
|---|-------------------------------------|----------------------------------------------------------------------------------------------------------------------------------------|--|--|--|--|
|   |                                     | AGENDA DATE: 1/13/2022                                                                                                                 |  |  |  |  |
| ► | APPLICANT:                          | TAYLOR D. FORRESTER                                                                                                                    |  |  |  |  |
|   | OWNER(S):                           | SCGIX-Harvest Towne, LLC                                                                                                               |  |  |  |  |
|   | TAX ID NUMBER:                      | 58 M A 01703 (PART OF) View map on KGIS                                                                                                |  |  |  |  |
|   | JURISDICTION:                       | City Council District 4                                                                                                                |  |  |  |  |
|   | STREET ADDRESS:                     | 4824 Harvest Mill Way                                                                                                                  |  |  |  |  |
| ۲ | LOCATION:                           | East side of Harvest Mill Way, north side of Sanders Drive, east of N.<br>Broadway                                                     |  |  |  |  |
| ► | APPX. SIZE OF TRACT:                | 1.98 acres                                                                                                                             |  |  |  |  |
|   | SECTOR PLAN:                        | North City                                                                                                                             |  |  |  |  |
|   | GROWTH POLICY PLAN:                 |                                                                                                                                        |  |  |  |  |
|   | ACCESSIBILITY:                      | Access is via Sanders Drive, a local street with a pavement width of 20-ft within a right-of-way of 47-ft.                             |  |  |  |  |
|   | UTILITIES:                          | Water Source: Knoxville Utilities Board                                                                                                |  |  |  |  |
|   |                                     | Sewer Source: Knoxville Utilities Board                                                                                                |  |  |  |  |
|   | WATERSHED:                          | First Creek                                                                                                                            |  |  |  |  |
| ► | PRESENT ZONING:                     | O (Office)                                                                                                                             |  |  |  |  |
| Þ | ZONING REQUESTED:                   | C-G-2 (General Commercial) (only portion with GC sector & OYP designation)                                                             |  |  |  |  |
| ► | EXISTING LAND USE:                  | Commercial                                                                                                                             |  |  |  |  |
| • |                                     |                                                                                                                                        |  |  |  |  |
| ſ | EXTENSION OF ZONE:                  | Yes                                                                                                                                    |  |  |  |  |
|   | HISTORY OF ZONING:                  | 4-K-87-RZ: R-2 to O-1                                                                                                                  |  |  |  |  |
|   | SURROUNDING LAND<br>USE AND ZONING: | North: Commercial / C-G-2 (General Commercial)                                                                                         |  |  |  |  |
|   |                                     | South: Office / C-G-2 (General Commercial)                                                                                             |  |  |  |  |
|   |                                     | East: Multifamily / RN-3 (General Residential Neighborhood)                                                                            |  |  |  |  |
|   |                                     | West: Commercial / C-G-2 (General Commercial)                                                                                          |  |  |  |  |
|   | NEIGHBORHOOD CONTEXT:               | This area is part of the commercial corridor along Broadway through Fountain City adjacent to an established residential neighborhood. |  |  |  |  |