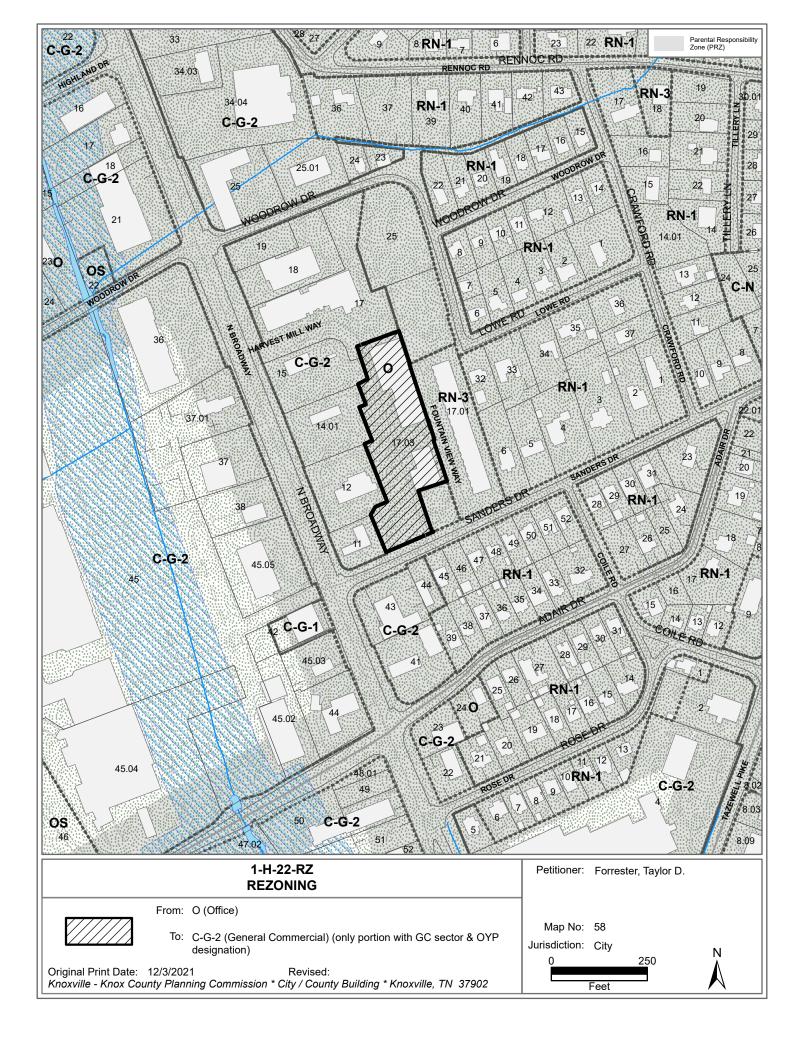

# **REZONING REPORT**

| ► | FILE #: 1-H-22-RZ                   | AGENDA ITEM #: 17                                                                                                                      |  |  |  |  |
|---|-------------------------------------|----------------------------------------------------------------------------------------------------------------------------------------|--|--|--|--|
|   |                                     | AGENDA DATE: 1/13/2022                                                                                                                 |  |  |  |  |
| ► | APPLICANT:                          | TAYLOR D. FORRESTER                                                                                                                    |  |  |  |  |
|   | OWNER(S):                           | SCGIX-Harvest Towne, LLC                                                                                                               |  |  |  |  |
|   | TAX ID NUMBER:                      | 58 M A 01703 (PART OF) View map on KGIS                                                                                                |  |  |  |  |
|   | JURISDICTION:                       | City Council District 4                                                                                                                |  |  |  |  |
|   | STREET ADDRESS:                     | 4824 Harvest Mill Way                                                                                                                  |  |  |  |  |
| ۲ | LOCATION:                           | East side of Harvest Mill Way, north side of Sanders Drive, east of N.<br>Broadway                                                     |  |  |  |  |
| ► | APPX. SIZE OF TRACT:                | 1.98 acres                                                                                                                             |  |  |  |  |
|   | SECTOR PLAN:                        | North City                                                                                                                             |  |  |  |  |
|   | GROWTH POLICY PLAN:                 |                                                                                                                                        |  |  |  |  |
|   | ACCESSIBILITY:                      | Access is via Sanders Drive, a local street with a pavement width of 20-ft within a right-of-way of 47-ft.                             |  |  |  |  |
|   | UTILITIES:                          | Water Source: Knoxville Utilities Board                                                                                                |  |  |  |  |
|   |                                     | Sewer Source: Knoxville Utilities Board                                                                                                |  |  |  |  |
|   | WATERSHED:                          | First Creek                                                                                                                            |  |  |  |  |
| ► | PRESENT ZONING:                     | O (Office)                                                                                                                             |  |  |  |  |
| Þ | ZONING REQUESTED:                   | C-G-2 (General Commercial) (only portion with GC sector & OYP designation)                                                             |  |  |  |  |
| ► | EXISTING LAND USE:                  | Commercial                                                                                                                             |  |  |  |  |
| • |                                     |                                                                                                                                        |  |  |  |  |
| ſ | EXTENSION OF ZONE:                  | Yes                                                                                                                                    |  |  |  |  |
|   | HISTORY OF ZONING:                  | 4-K-87-RZ: R-2 to O-1                                                                                                                  |  |  |  |  |
|   | SURROUNDING LAND<br>USE AND ZONING: | North: Commercial / C-G-2 (General Commercial)                                                                                         |  |  |  |  |
|   |                                     | South: Office / C-G-2 (General Commercial)                                                                                             |  |  |  |  |
|   |                                     | East: Multifamily / RN-3 (General Residential Neighborhood)                                                                            |  |  |  |  |
|   |                                     | West: Commercial / C-G-2 (General Commercial)                                                                                          |  |  |  |  |
|   | NEIGHBORHOOD CONTEXT:               | This area is part of the commercial corridor along Broadway through Fountain City adjacent to an established residential neighborhood. |  |  |  |  |

#### **STAFF RECOMMENDATION:**

Approve C-G-2 (General Commercial) zoning because it is consistent with the sector plan and the one year plan.

1. The proposed amendment is consistent with the North City Sector Plan and One Year Plan.

2. The proposed amendment is consistent with all other adopted plans.

ESTIMATED TRAFFIC IMPACT: Not required.

ESTIMATED STUDENT YIELD: Not applicable.