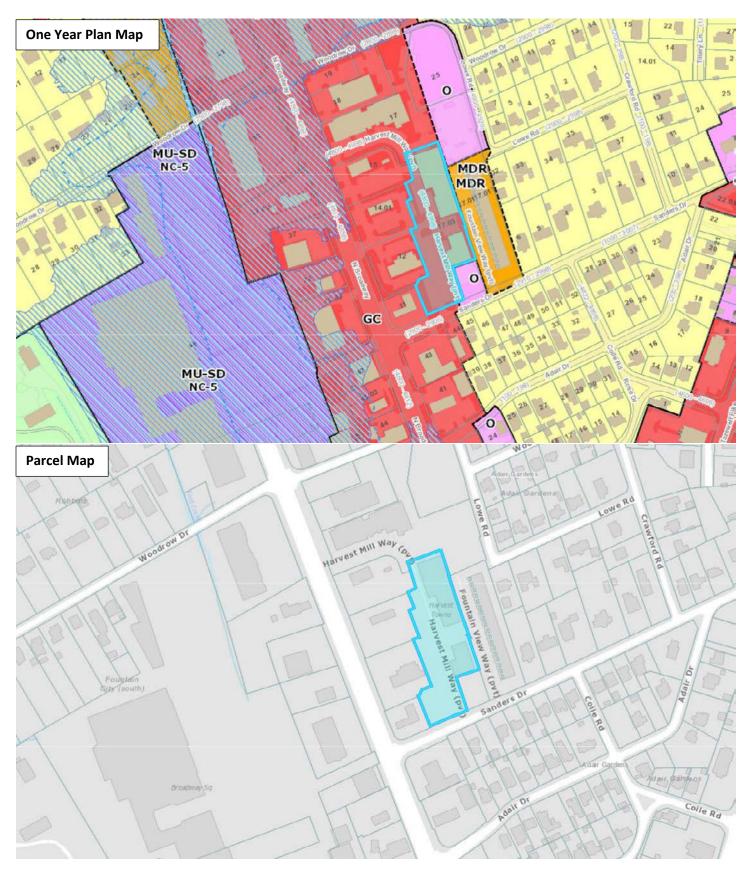

# **REZONING REPORT**

| ► | FILE #: 1-H-22-RZ                   | AGENDA ITEM #: 17                                                                                                                      |  |  |  |  |
|---|-------------------------------------|----------------------------------------------------------------------------------------------------------------------------------------|--|--|--|--|
|   |                                     | AGENDA DATE: 1/13/2022                                                                                                                 |  |  |  |  |
| ► | APPLICANT:                          | TAYLOR D. FORRESTER                                                                                                                    |  |  |  |  |
|   | OWNER(S):                           | SCGIX-Harvest Towne, LLC                                                                                                               |  |  |  |  |
|   | TAX ID NUMBER:                      | 58 M A 01703 (PART OF) View map on KGIS                                                                                                |  |  |  |  |
|   | JURISDICTION:                       | City Council District 4                                                                                                                |  |  |  |  |
|   | STREET ADDRESS:                     | 4824 Harvest Mill Way                                                                                                                  |  |  |  |  |
| ۲ | LOCATION:                           | East side of Harvest Mill Way, north side of Sanders Drive, east of N.<br>Broadway                                                     |  |  |  |  |
| ► | APPX. SIZE OF TRACT:                | 1.98 acres                                                                                                                             |  |  |  |  |
|   | SECTOR PLAN:                        | North City                                                                                                                             |  |  |  |  |
|   | GROWTH POLICY PLAN:                 |                                                                                                                                        |  |  |  |  |
|   | ACCESSIBILITY:                      | Access is via Sanders Drive, a local street with a pavement width of 20-ft within a right-of-way of 47-ft.                             |  |  |  |  |
|   | UTILITIES:                          | Water Source: Knoxville Utilities Board                                                                                                |  |  |  |  |
|   |                                     | Sewer Source: Knoxville Utilities Board                                                                                                |  |  |  |  |
|   | WATERSHED:                          | First Creek                                                                                                                            |  |  |  |  |
| ► | PRESENT ZONING:                     | O (Office)                                                                                                                             |  |  |  |  |
| Þ | ZONING REQUESTED:                   | C-G-2 (General Commercial) (only portion with GC sector & OYP designation)                                                             |  |  |  |  |
| ► | EXISTING LAND USE:                  | Commercial                                                                                                                             |  |  |  |  |
| • |                                     |                                                                                                                                        |  |  |  |  |
| ſ | EXTENSION OF ZONE:                  | Yes                                                                                                                                    |  |  |  |  |
|   | HISTORY OF ZONING:                  | 4-K-87-RZ: R-2 to O-1                                                                                                                  |  |  |  |  |
|   | SURROUNDING LAND<br>USE AND ZONING: | North: Commercial / C-G-2 (General Commercial)                                                                                         |  |  |  |  |
|   |                                     | South: Office / C-G-2 (General Commercial)                                                                                             |  |  |  |  |
|   |                                     | East: Multifamily / RN-3 (General Residential Neighborhood)                                                                            |  |  |  |  |
|   |                                     | West: Commercial / C-G-2 (General Commercial)                                                                                          |  |  |  |  |
|   | NEIGHBORHOOD CONTEXT:               | This area is part of the commercial corridor along Broadway through Fountain City adjacent to an established residential neighborhood. |  |  |  |  |

1. The proposed amendment is consistent with the North City Sector Plan and One Year Plan.

2. The proposed amendment is consistent with all other adopted plans.

ESTIMATED TRAFFIC IMPACT: Not required.

ESTIMATED STUDENT YIELD: Not applicable.