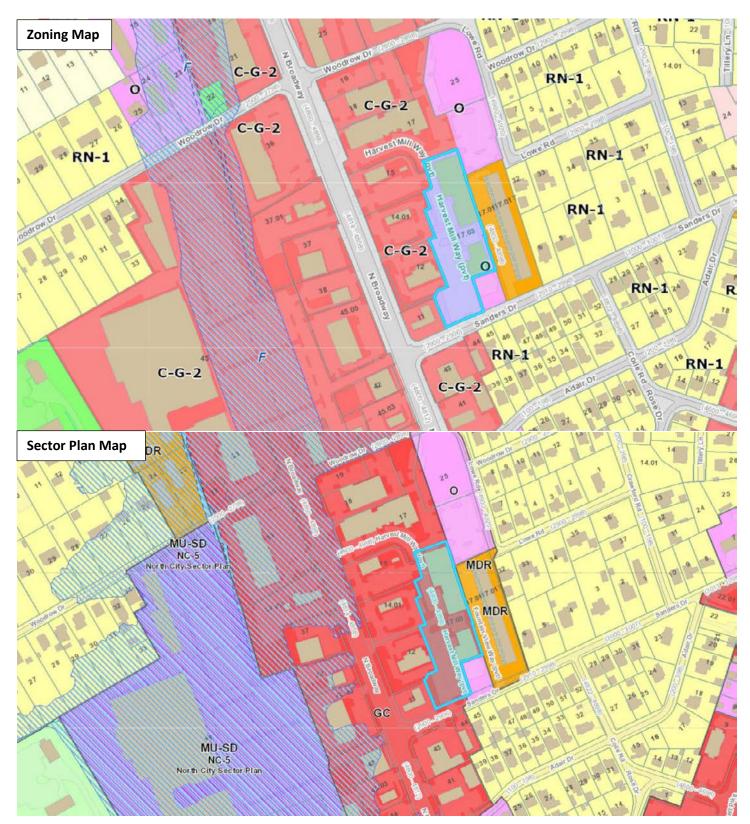

# **REZONING REPORT**

| ► | FILE #: 1-H-22-RZ                   | AGENDA ITEM #: 17                                                                                                                      |  |  |  |  |
|---|-------------------------------------|----------------------------------------------------------------------------------------------------------------------------------------|--|--|--|--|
|   |                                     | AGENDA DATE: 1/13/2022                                                                                                                 |  |  |  |  |
| ► | APPLICANT:                          | TAYLOR D. FORRESTER                                                                                                                    |  |  |  |  |
|   | OWNER(S):                           | SCGIX-Harvest Towne, LLC                                                                                                               |  |  |  |  |
|   | TAX ID NUMBER:                      | 58 M A 01703 (PART OF) View map on KGIS                                                                                                |  |  |  |  |
|   | JURISDICTION:                       | City Council District 4                                                                                                                |  |  |  |  |
|   | STREET ADDRESS:                     | 4824 Harvest Mill Way                                                                                                                  |  |  |  |  |
| ۲ | LOCATION:                           | East side of Harvest Mill Way, north side of Sanders Drive, east of N.<br>Broadway                                                     |  |  |  |  |
| ► | APPX. SIZE OF TRACT:                | 1.98 acres                                                                                                                             |  |  |  |  |
|   | SECTOR PLAN:                        | North City                                                                                                                             |  |  |  |  |
|   | GROWTH POLICY PLAN:                 |                                                                                                                                        |  |  |  |  |
|   | ACCESSIBILITY:                      | Access is via Sanders Drive, a local street with a pavement width of 20-ft within a right-of-way of 47-ft.                             |  |  |  |  |
|   | UTILITIES:                          | Water Source: Knoxville Utilities Board                                                                                                |  |  |  |  |
|   |                                     | Sewer Source: Knoxville Utilities Board                                                                                                |  |  |  |  |
|   | WATERSHED:                          | First Creek                                                                                                                            |  |  |  |  |
| ► | PRESENT ZONING:                     | O (Office)                                                                                                                             |  |  |  |  |
| Þ | ZONING REQUESTED:                   | C-G-2 (General Commercial) (only portion with GC sector & OYP designation)                                                             |  |  |  |  |
| ► | EXISTING LAND USE:                  | Commercial                                                                                                                             |  |  |  |  |
| • |                                     |                                                                                                                                        |  |  |  |  |
| ſ | EXTENSION OF ZONE:                  | Yes                                                                                                                                    |  |  |  |  |
|   | HISTORY OF ZONING:                  | 4-K-87-RZ: R-2 to O-1                                                                                                                  |  |  |  |  |
|   | SURROUNDING LAND<br>USE AND ZONING: | North: Commercial / C-G-2 (General Commercial)                                                                                         |  |  |  |  |
|   |                                     | South: Office / C-G-2 (General Commercial)                                                                                             |  |  |  |  |
|   |                                     | East: Multifamily / RN-3 (General Residential Neighborhood)                                                                            |  |  |  |  |
|   |                                     | West: Commercial / C-G-2 (General Commercial)                                                                                          |  |  |  |  |
|   | NEIGHBORHOOD CONTEXT:               | This area is part of the commercial corridor along Broadway through Fountain City adjacent to an established residential neighborhood. |  |  |  |  |

#### **STAFF RECOMMENDATION:**

Approve C-G-2 (General Commercial) zoning because it is consistent with the sector plan and the one year plan.

1. The proposed amendment is consistent with the North City Sector Plan and One Year Plan.

2. The proposed amendment is consistent with all other adopted plans.

ESTIMATED TRAFFIC IMPACT: Not required.

ESTIMATED STUDENT YIELD: Not applicable.